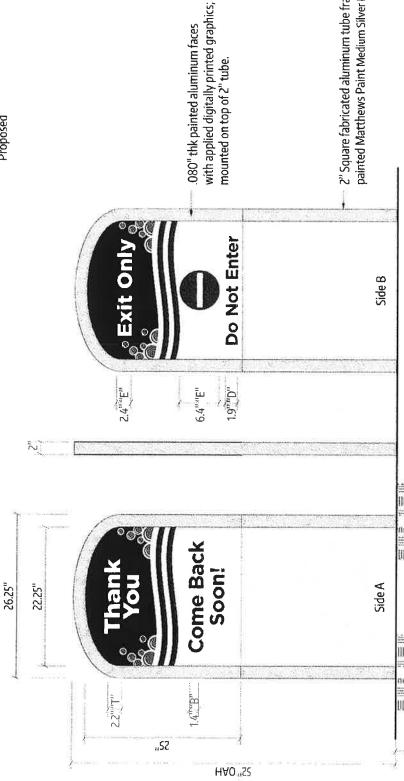

Square Footage Calculation:

Allowed: 6 sf Used: 3.8 sf 26.25"

22.25"

2.2" "W"

**4**" "Ę"

HAO "SS

..52

Proposed

with applied digitally printed graphics; .080" thk painted aluminum faces mounted on top of 2" tube.

Side B

painted Matthews Paint Medium Silver N951SP. 2" Square fabricated aluminum tube frame

Ø 12" x 24" Concrete footers

|||| ||||

Side A

., ታፘ

D/F Directional

Scale: 1" = 1'-0"

1100 Serkshire Blvd. Suite 200, Wyomissing, PA | (Toll Free); 844 460.6631 | (Fax): 610.478.1332 | www.egansign.com

This design/engineering proposal will remain the exclusive property of Egan Sign until