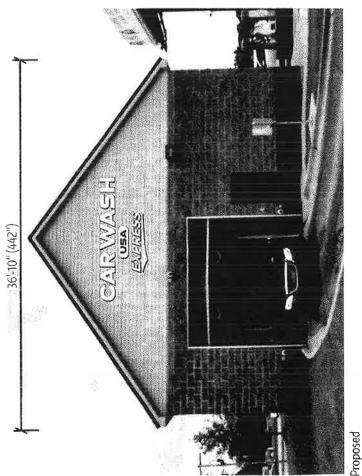

. Carwash USA - 301 Marketplace Ave

Arkansas Sign and Neon - Requesting Sign Permit Approval - Approved

| Date:                                                                                                                                                                                                                                                  | Note: Electrical permits may be Required, Please contact the Permits Office at 847-6031 for more information. |
|--------------------------------------------------------------------------------------------------------------------------------------------------------------------------------------------------------------------------------------------------------|---------------------------------------------------------------------------------------------------------------|
| SIGN CO. OR                                                                                                                                                                                                                                            |                                                                                                               |
| SIGN OWNER                                                                                                                                                                                                                                             | PROPERTY OWNER                                                                                                |
| Name ARKANSAS SIGN & NEON                                                                                                                                                                                                                              | Name CARWASH USA                                                                                              |
| Address_8525 DISTRIBUTION DR                                                                                                                                                                                                                           | Address 301 MARKETPLACE                                                                                       |
| City, State, Zip_LITTLE ROCK, AR 72209                                                                                                                                                                                                                 | City, State, ZipBRYANT AR                                                                                     |
| 501-562-3942 lora@arkansassign.com                                                                                                                                                                                                                     | Phone                                                                                                         |
| Alternate Phone                                                                                                                                                                                                                                        | Alternate Phone                                                                                               |
| GENERAL DETAILS Name of Business CARWASH USA                                                                                                                                                                                                           | SIGN TYPE Pole Monument                                                                                       |
| Address/Location of si <b>§01_MARKETPLA</b> ( 25" X Sign dimensions (height, length, width)                                                                                                                                                            | Other (tyme)                                                                                                  |
| Zoning Classification Ag                                                                                                                                                                                                                               | ggregate Surface Area (total all signs)                                                                       |
| Height of sign from lot surface: Bottom 10'                                                                                                                                                                                                            | Top_24'                                                                                                       |
| fully comply with all terms of the Sign Ordinance regardless of owner of the property and that I am authorized by the property placed in any public right of way. I understand that I must contresponsibility to obtain all necessary permits.  09/01/ | 2020                                                                                                          |
| Date Date                                                                                                                                                                                                                                              | Sign Administrator(or Designee) Approval Date                                                                 |