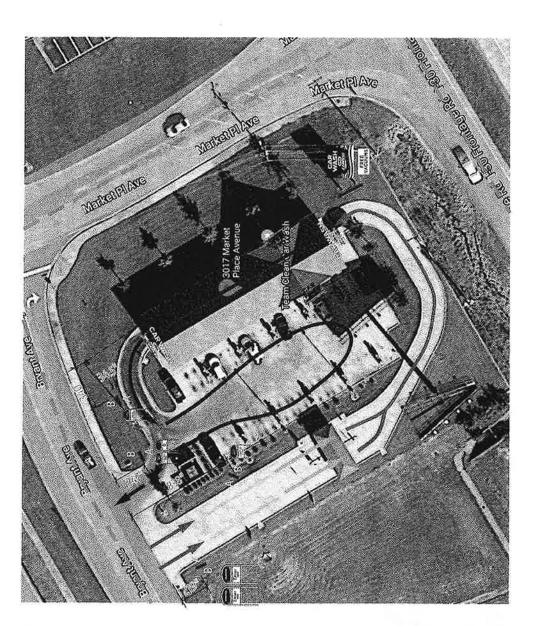

. Carwash USA - 301 Marketplace Ave

Arkansas Sign and Neon - Requesting Sign Permit Approval - Approved

| Date:                                                                                                                                                                                                                                                  | Note: Electrical permits may be Required, Please contact the Permits Office at 847-6031 for more information. |
|--------------------------------------------------------------------------------------------------------------------------------------------------------------------------------------------------------------------------------------------------------|---------------------------------------------------------------------------------------------------------------|
| SIGN CO. OR                                                                                                                                                                                                                                            |                                                                                                               |
| SIGN OWNER                                                                                                                                                                                                                                             | PROPERTY OWNER                                                                                                |
| Name ARKANSAS SIGN & NEON                                                                                                                                                                                                                              | Name CARWASH USA                                                                                              |
| Address_8525 DISTRIBUTION DR                                                                                                                                                                                                                           | Address 301 MARKETPLACE                                                                                       |
| City, State, Zip_LITTLE ROCK, AR 72209                                                                                                                                                                                                                 | City, State, ZipBRYANT AR                                                                                     |
| 501-562-3942 lora@arkansassign.com                                                                                                                                                                                                                     | Phone                                                                                                         |
| Alternate Phone                                                                                                                                                                                                                                        | Alternate Phone                                                                                               |
| GENERAL DETAILS Name of Business CARWASH USA                                                                                                                                                                                                           | SIGN TYPE Pole Monument                                                                                       |
| Address/Location of si <b>§01_MARKETPLA</b> ( 25" X Sign dimensions (height, length, width)                                                                                                                                                            | Other (tyme)                                                                                                  |
| Zoning Classification Ag                                                                                                                                                                                                                               | ggregate Surface Area (total all signs)                                                                       |
| Height of sign from lot surface: Bottom 10'                                                                                                                                                                                                            | Top_24'                                                                                                       |
| fully comply with all terms of the Sign Ordinance regardless of owner of the property and that I am authorized by the property placed in any public right of way. I understand that I must contresponsibility to obtain all necessary permits.  09/01/ | 2020                                                                                                          |
| Date Date                                                                                                                                                                                                                                              | Sign Administrator(or Designee) Approval Date                                                                 |