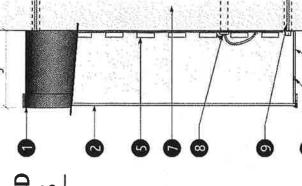

with applied digitally printed graphics; .080" thk painted aluminum faces mounted on top of 2" tube.

Side B

painted Matthews Paint Medium Silver N951SP. 2" Square fabricated aluminum tube frame

Ø 12" x 24" Concrete footers

Note: All directionals holes must be hand dug. To avoid c

unmarked underground lines, do not use power ec

Square Footage Calculation:

Allowed: 6 sf Used: 3.8 sf

Proposed

2" Square fabricated aluminum tube frame painted Matthews Paint Medium Silver N951SP.

Ø 12" x 24" Concrete footers

<u>.</u>

540

**假器压器**服

D/F Directional Scale: 1" = 1'-0"

Note: All directionals holes must be hand dug. To avoid c unmarked underground lines, do not use power ec

CILL NALLELLE

1100 Berkshire Blvd. Suite 200, Wyomissing, PA | (Toll Free): 844.460.6631 | (Fax): 610.4781332 | www.egansign.com