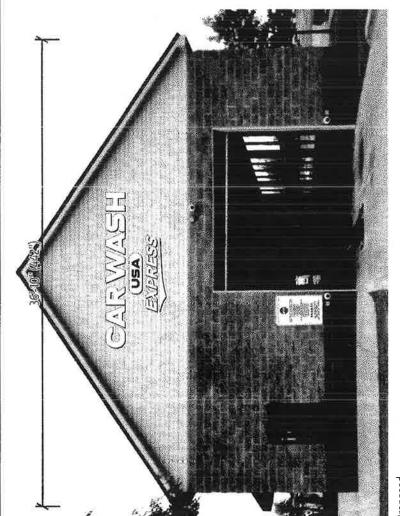

. Carwash USA - 301 Marketplace Ave

Arkansas Sign and Neon - Requesting Sign Permit Approval - Approved

| Date:                                                                                                                                                                                                                                                  | Note: Electrical permits may be Required, Please contact the Permits Office at 847-6031 for more information. |
|--------------------------------------------------------------------------------------------------------------------------------------------------------------------------------------------------------------------------------------------------------|---------------------------------------------------------------------------------------------------------------|
| SIGN CO. OR                                                                                                                                                                                                                                            |                                                                                                               |
| SIGN OWNER                                                                                                                                                                                                                                             | PROPERTY OWNER                                                                                                |
| Name ARKANSAS SIGN & NEON                                                                                                                                                                                                                              | Name CARWASH USA                                                                                              |
| Address_8525 DISTRIBUTION DR                                                                                                                                                                                                                           | Address 301 MARKETPLACE                                                                                       |
| City, State, Zip_LITTLE ROCK, AR 72209                                                                                                                                                                                                                 | City, State, ZipBRYANT AR                                                                                     |
| 501-562-3942 lora@arkansassign.com                                                                                                                                                                                                                     | Phone                                                                                                         |
| Alternate Phone                                                                                                                                                                                                                                        | Alternate Phone                                                                                               |
| GENERAL DETAILS Name of Business CARWASH USA                                                                                                                                                                                                           | SIGN TYPE Pole Monument                                                                                       |
| Address/Location of si <b>§01_MARKETPLA</b> ( 25" X Sign dimensions (height, length, width)                                                                                                                                                            | Other (tyme)                                                                                                  |
| Zoning Classification Ag                                                                                                                                                                                                                               | ggregate Surface Area (total all signs)                                                                       |
| Height of sign from lot surface: Bottom 10'                                                                                                                                                                                                            | Top_24'                                                                                                       |
| fully comply with all terms of the Sign Ordinance regardless of owner of the property and that I am authorized by the property placed in any public right of way. I understand that I must contresponsibility to obtain all necessary permits.  09/01/ | 2020                                                                                                          |
| Date Date                                                                                                                                                                                                                                              | Sign Administrator(or Designee) Approval Date                                                                 |