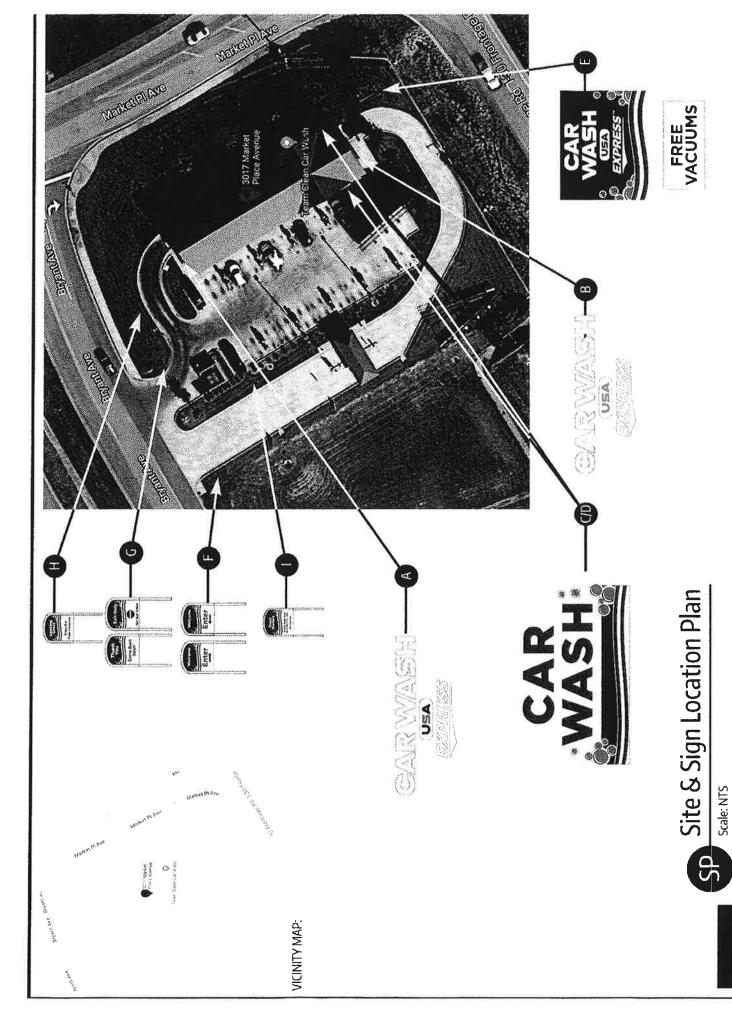

. Carwash USA - 301 Marketplace Ave

Arkansas Sign and Neon - Requesting Sign Permit Approval - Approved

| Date:                                                                                                                                                                                                                                                  | Note: Electrical permits may be Required, Please contact the Permits Office at 847-6031 for more information. |
|--------------------------------------------------------------------------------------------------------------------------------------------------------------------------------------------------------------------------------------------------------|---------------------------------------------------------------------------------------------------------------|
| SIGN CO. OR                                                                                                                                                                                                                                            |                                                                                                               |
| SIGN OWNER                                                                                                                                                                                                                                             | PROPERTY OWNER                                                                                                |
| Name ARKANSAS SIGN & NEON                                                                                                                                                                                                                              | Name CARWASH USA                                                                                              |
| Address_8525 DISTRIBUTION DR                                                                                                                                                                                                                           | Address 301 MARKETPLACE                                                                                       |
| City, State, Zip_LITTLE ROCK, AR 72209                                                                                                                                                                                                                 | City, State, ZipBRYANT AR                                                                                     |
| 501-562-3942 lora@arkansassign.com                                                                                                                                                                                                                     | Phone                                                                                                         |
| Alternate Phone                                                                                                                                                                                                                                        | Alternate Phone                                                                                               |
| GENERAL DETAILS Name of Business CARWASH USA                                                                                                                                                                                                           | SIGN TYPE Pole Monument                                                                                       |
| Address/Location of si <b>§01_MARKETPLA</b> ( 25" X Sign dimensions (height, length, width)                                                                                                                                                            | Other (tyme)                                                                                                  |
| Zoning Classification Ag                                                                                                                                                                                                                               | ggregate Surface Area (total all signs)                                                                       |
| Height of sign from lot surface: Bottom 10'                                                                                                                                                                                                            | Top_24'                                                                                                       |
| fully comply with all terms of the Sign Ordinance regardless of owner of the property and that I am authorized by the property placed in any public right of way. I understand that I must contresponsibility to obtain all necessary permits.  09/01/ | 2020                                                                                                          |
| Date Date                                                                                                                                                                                                                                              | Sign Administrator(or Designee) Approval Date                                                                 |