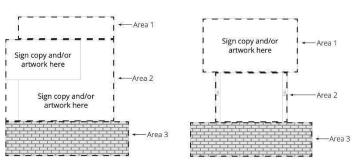

### 9. Ordinance - Updated Sign Code - An Ordinance Amending Ordinance NO. 2012-29 Bryant Sign Code.

Requested Update of the Bryant Sign Code. Sign Code comes recommended by Bryant Planning Commission.

Highlighted Sign Code demonstrates changes from the existing Code.

- · Ordinance Bryant Sign Code Update 2023.pdf
- Highlighted Final Draft COB Sign Code 1\_23\_2023.docx.pdf