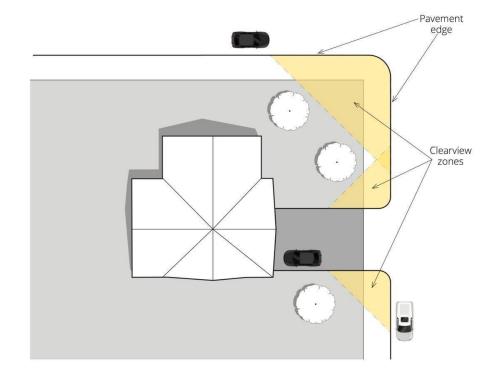

### 9. Ordinance - Updated Sign Code - An Ordinance Amending Ordinance NO. 2012-29 Bryant Sign Code.

Requested Update of the Bryant Sign Code. Sign Code comes recommended by Bryant Planning Commission.

Highlighted Sign Code demonstrates changes from the existing Code.

- · Ordinance Bryant Sign Code Update 2023.pdf
- Highlighted Final Draft COB Sign Code 1\_23\_2023.docx.pdf