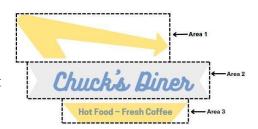

### 9. Ordinance - Updated Sign Code - An Ordinance Amending Ordinance NO. 2012-29 Bryant Sign Code.

Requested Update of the Bryant Sign Code. Sign Code comes recommended by Bryant Planning Commission.

Highlighted Sign Code demonstrates changes from the existing Code.

- · Ordinance Bryant Sign Code Update 2023.pdf
- Highlighted Final Draft COB Sign Code 1\_23\_2023.docx.pdf