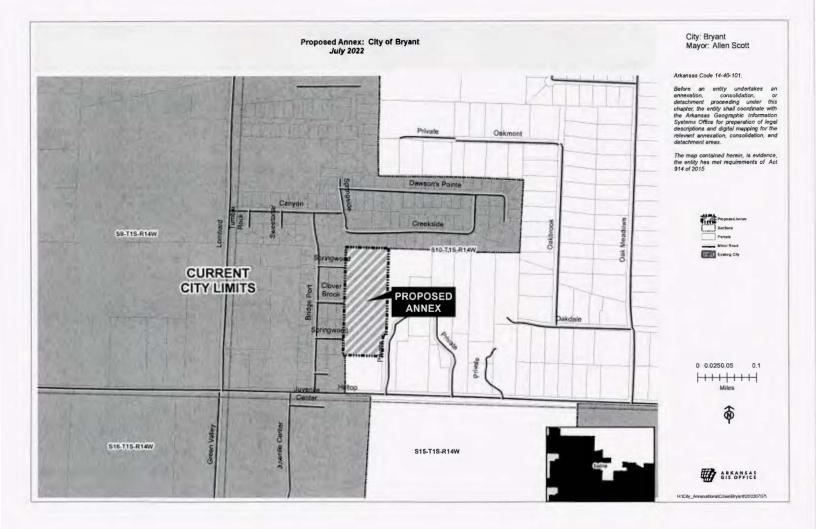

# **13. Annexation of Saratoga into Improvement District NO. 108** - An Ordinance Approving Annexation of lands to Bryant Municipal Property Owners' Multipurpose Improvement District NO. 108 (Kensington Place Subdivision-Saratoga Place Subdivision)

The annexation of the Saratoga Place Subdivision into the existing Kensington Place Subdivision No. 108. Also renaming the district to Kensington Place Subdivision-Saratoga Place Subdivision.

Ordinance - Improvement District Saratoga Place Com.pdf