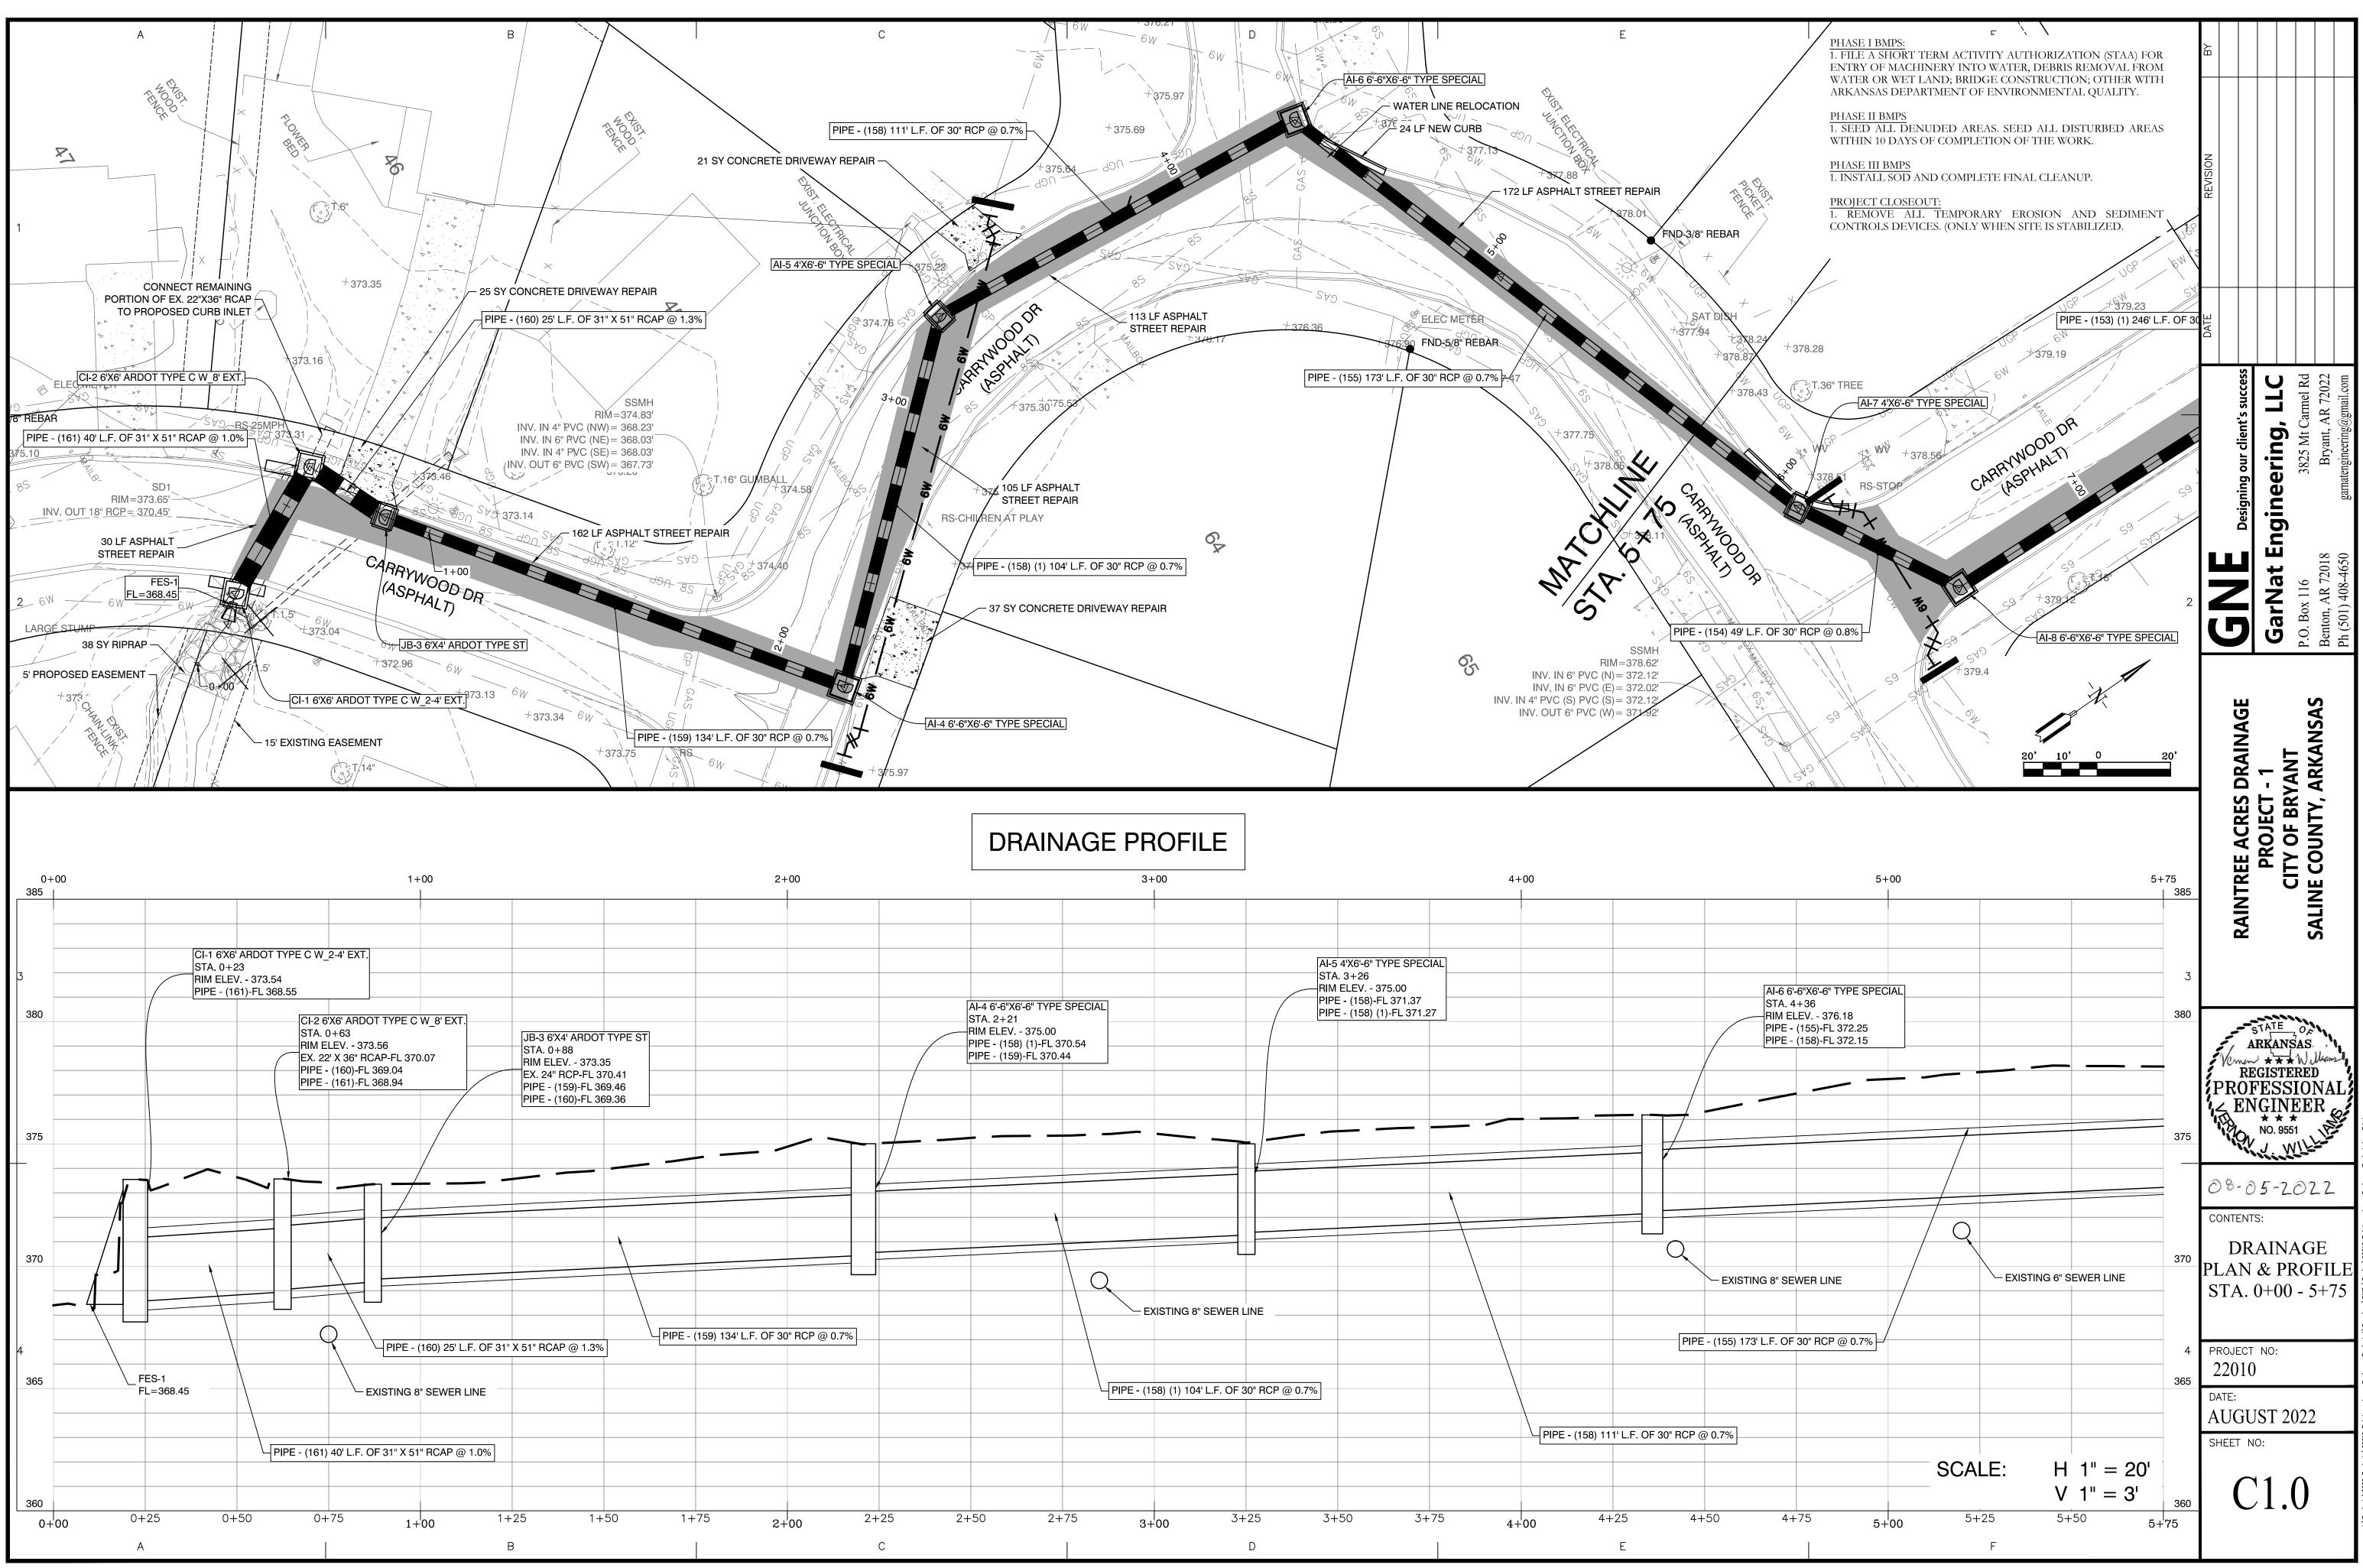

#### 15. Stormwater Project Item Updates

Northlake Culvert Replacement; Raintree Project 1 Street Drainage Improvements; Dogwood Phase 2B Drainage Repair/ Improvements; Stone Pine Drainage Improvements

- <u>Carrywood Raintree Project 1.pdf</u>
- Northlake Reconstruction.pdf

- Dogwood Phase 2.pdf
- Stone Pine Drainage.pdf