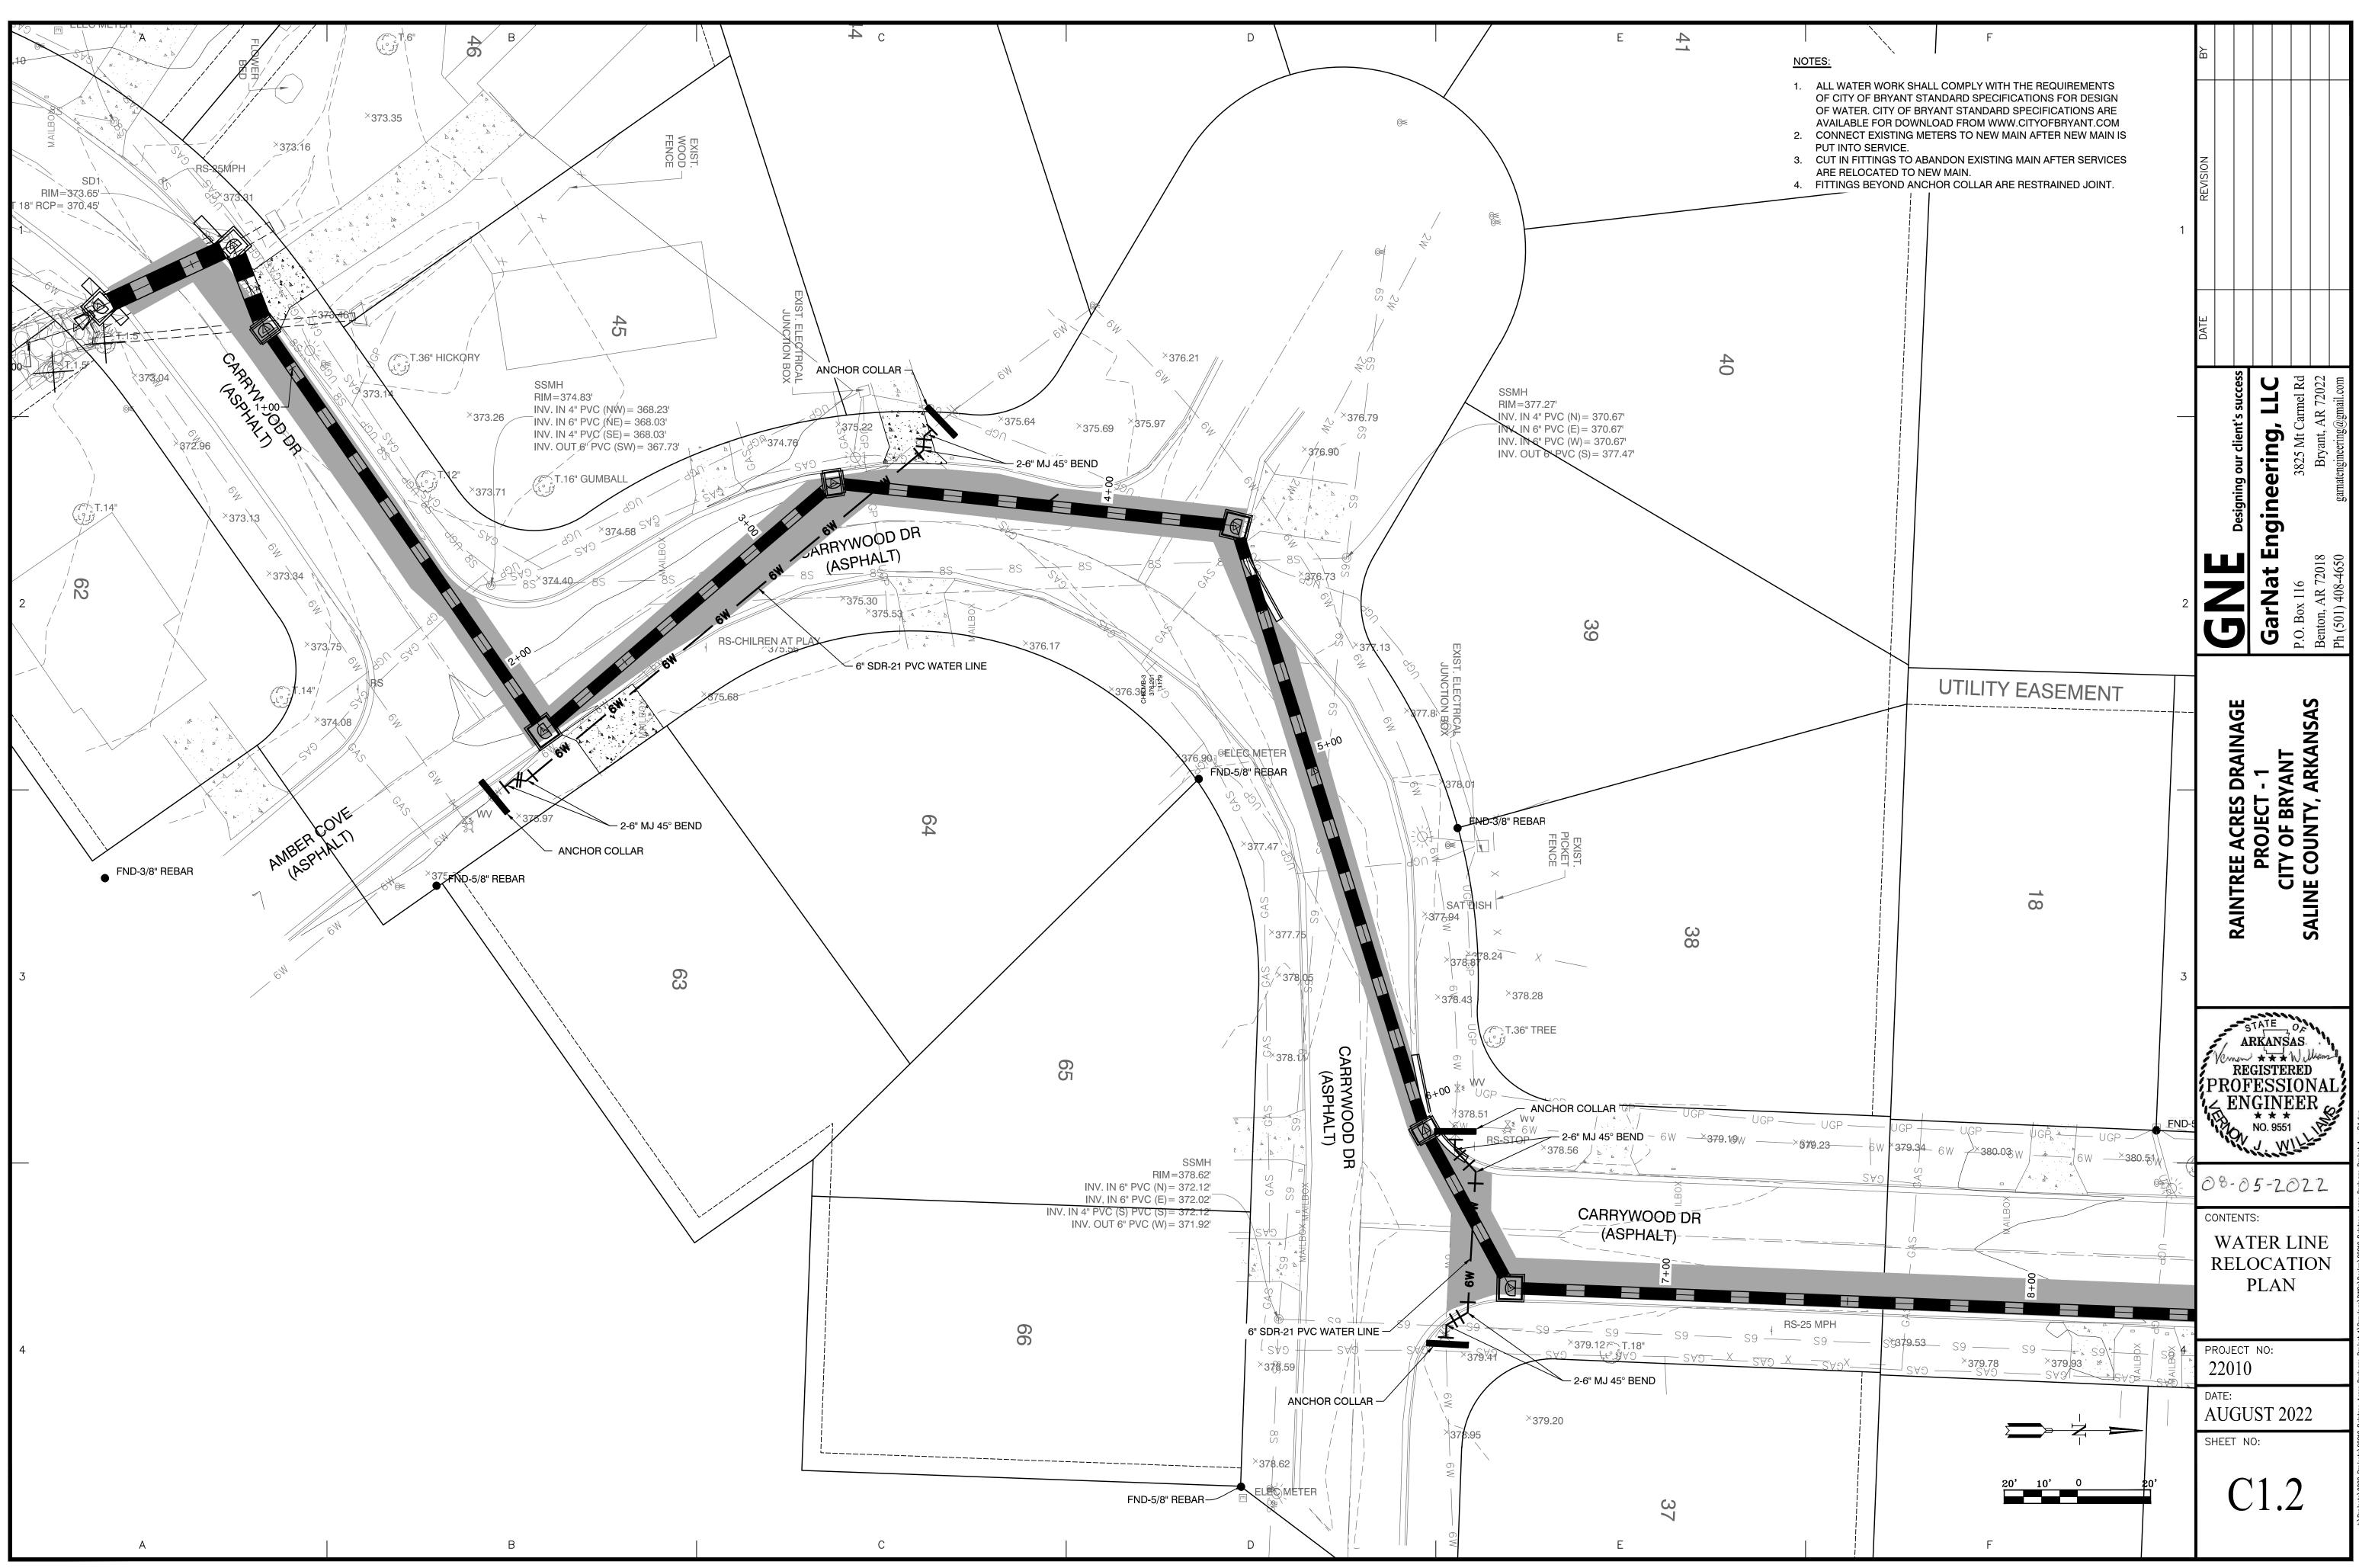

#### 15. Stormwater Project Item Updates

Northlake Culvert Replacement; Raintree Project 1 Street Drainage Improvements; Dogwood Phase 2B Drainage Repair/ Improvements; Stone Pine Drainage Improvements

- <u>Carrywood Raintree Project 1.pdf</u>
- Northlake Reconstruction.pdf

- Dogwood Phase 2.pdf
- Stone Pine Drainage.pdf