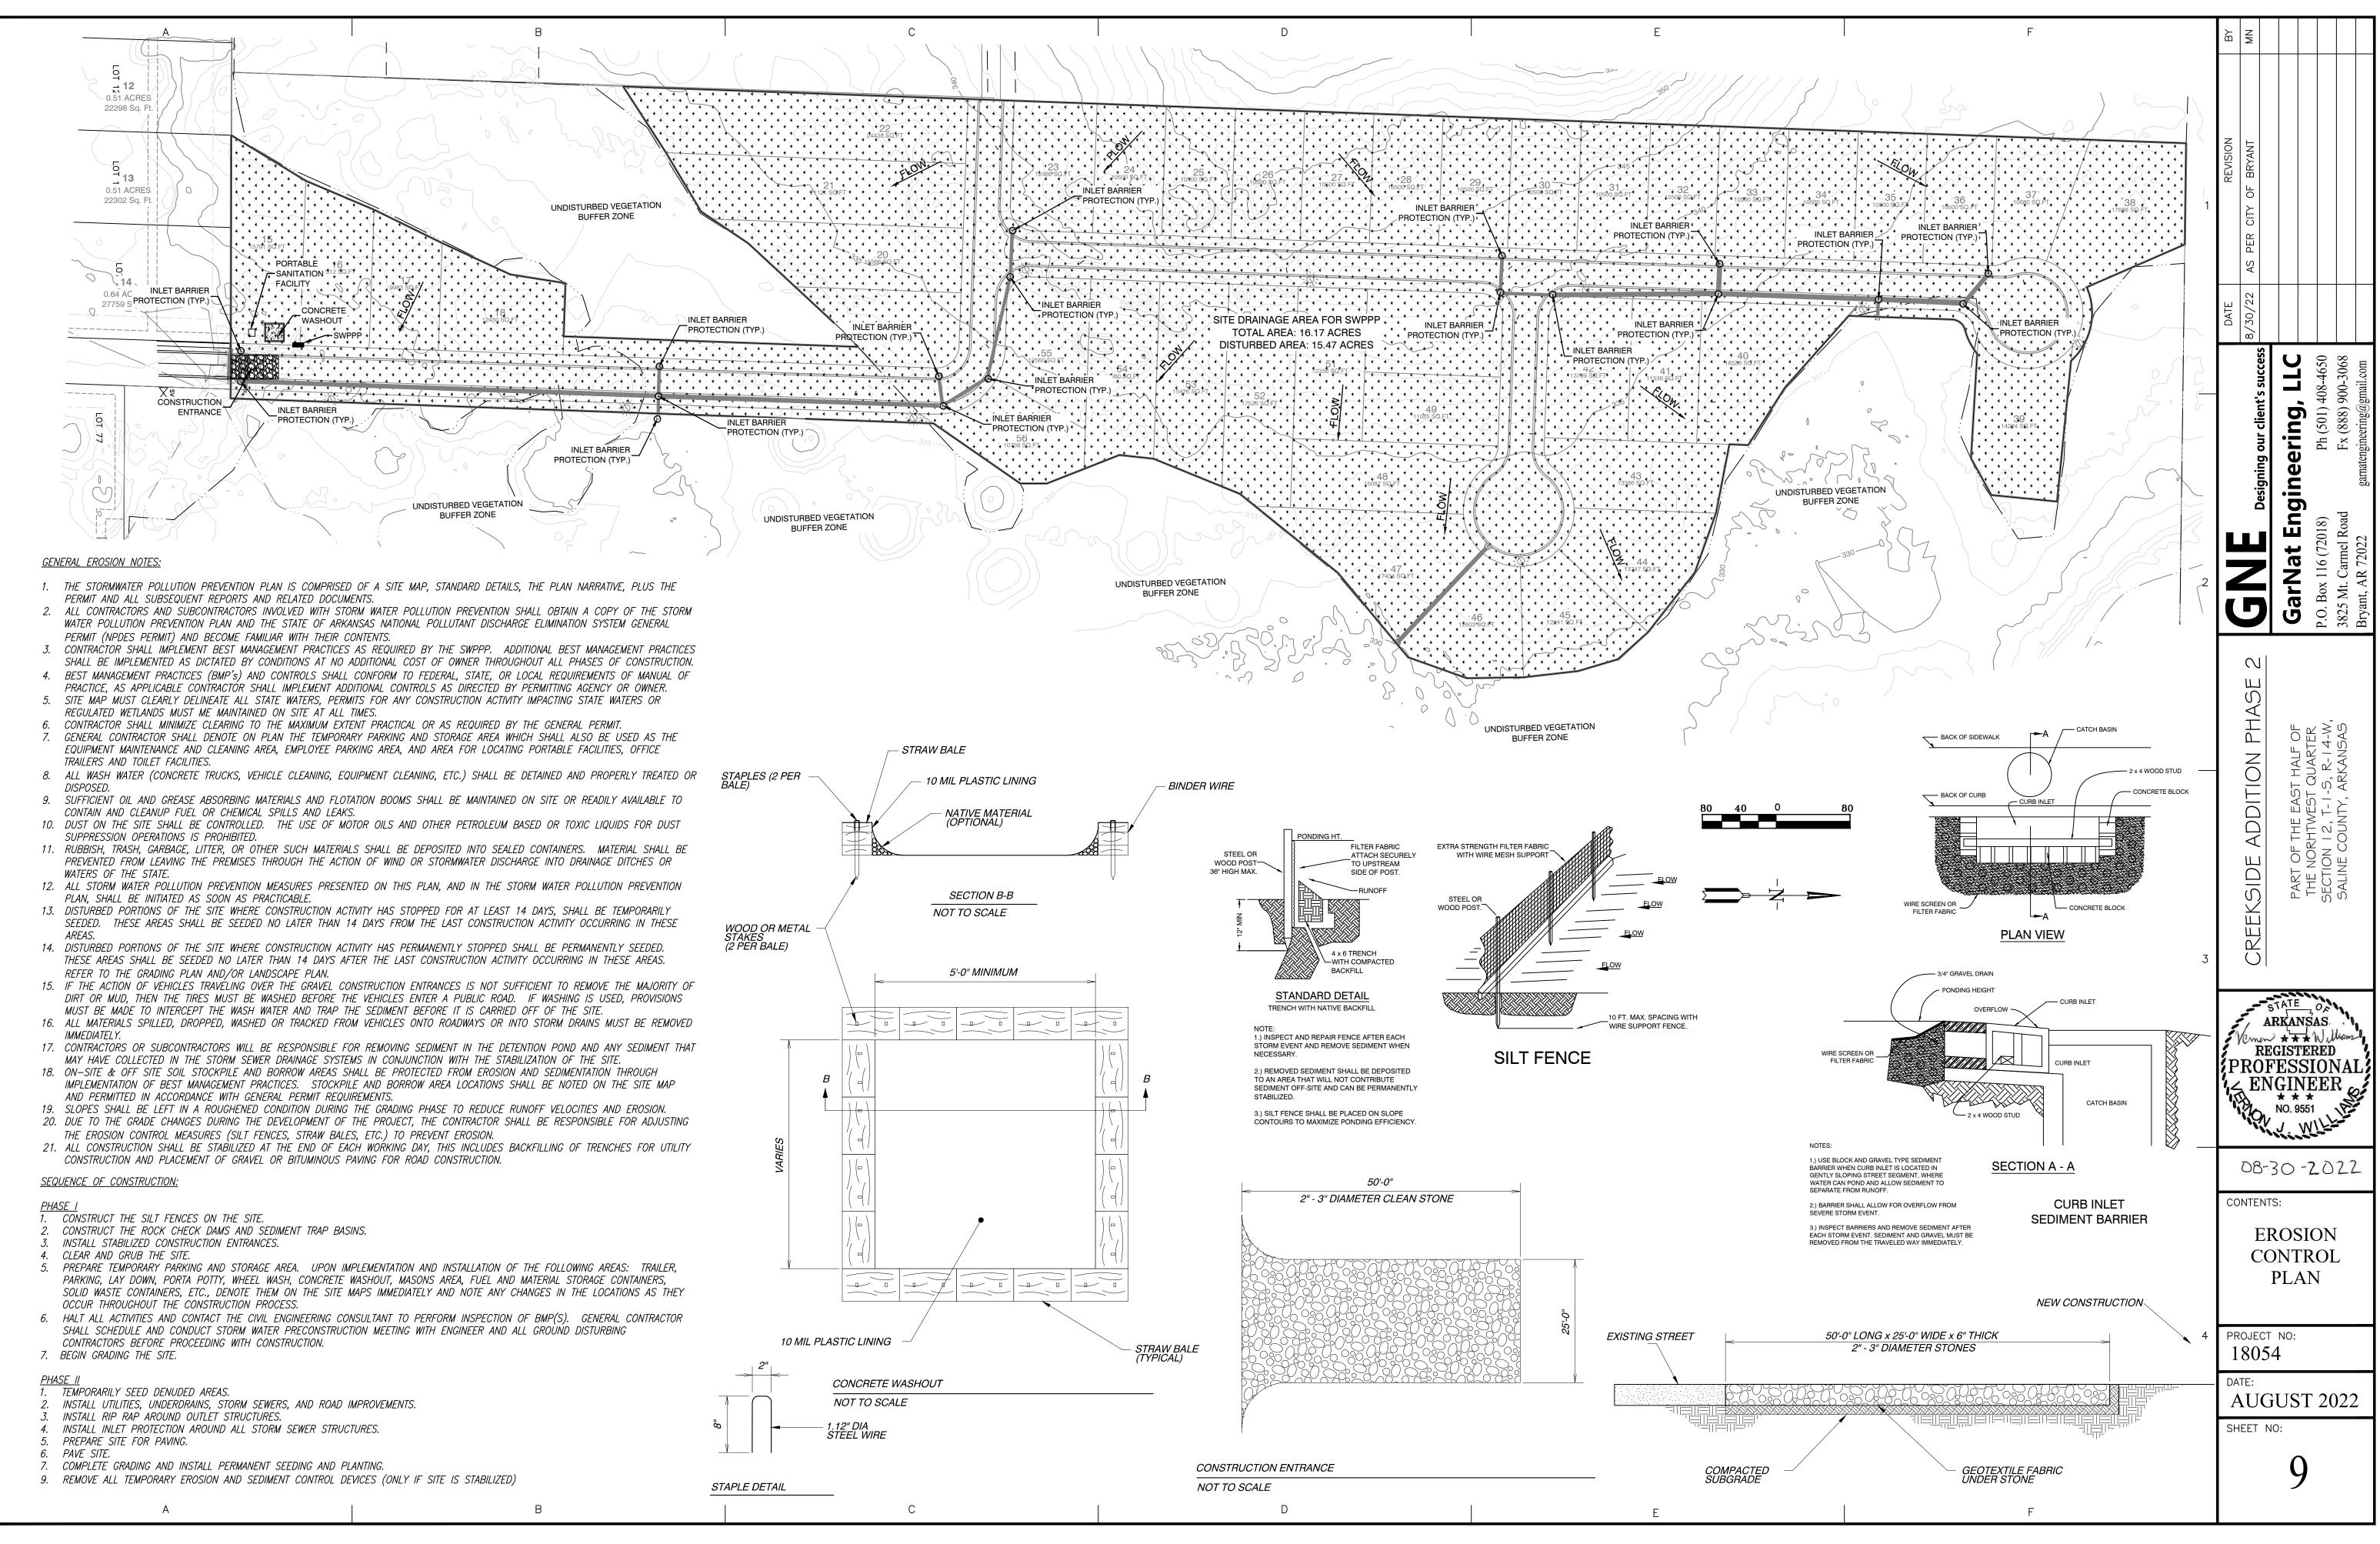

#### 15. Stormwater Project Item Updates

Northlake Culvert Replacement; Raintree Project 1 Street Drainage Improvements; Dogwood Phase 2B Drainage Repair/ Improvements; Stone Pine Drainage Improvements

- <u>Carrywood Raintree Project 1.pdf</u>
- Northlake Reconstruction.pdf

- Dogwood Phase 2.pdf
- Stone Pine Drainage.pdf