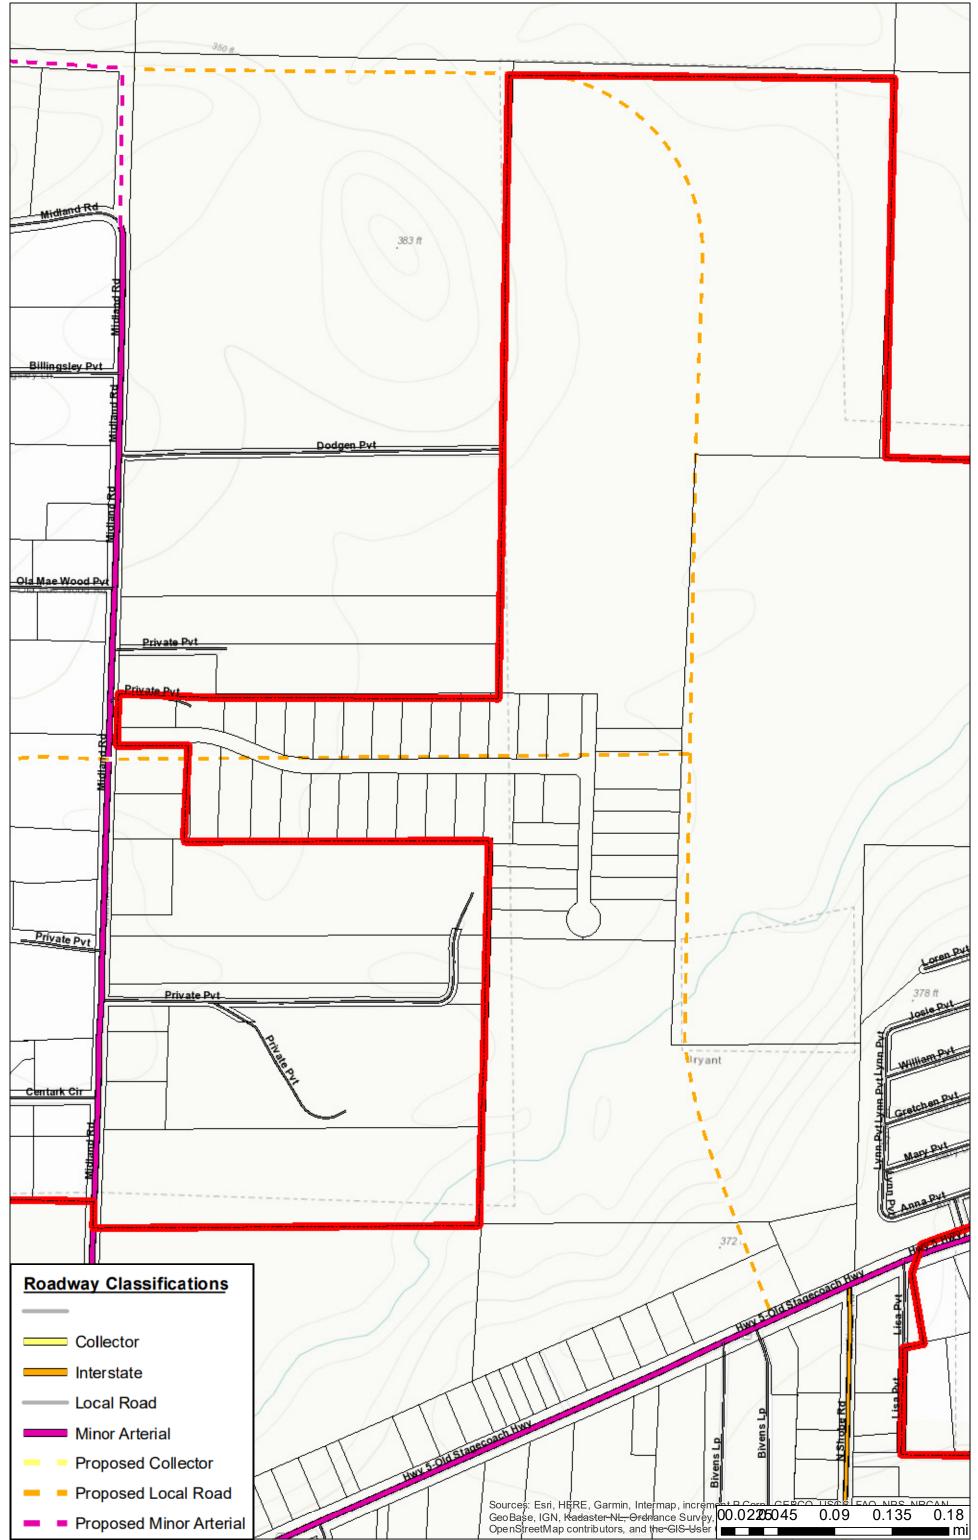

# **12. Cypress Valley Annexation** - An Ordinance Accepting the Annexation of Certain Territory to the City of Bryant' Approving the Schedule of Services to be Extended to Said Area; And Assigning Such to Wards.

This ordinance approves the annexation of Phase 2 of Cypress Valley. Phase 2 has preliminary plat approval from Planning Commission. It also comes recommended by the Commission.

Ordinance - Cypress Valley Phase 2 Annex Complete.pdf