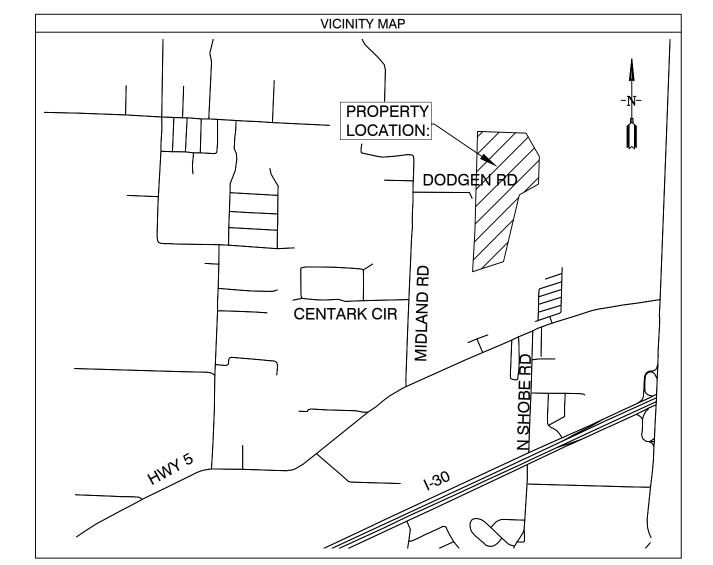

# **12. Cypress Valley Annexation** - An Ordinance Accepting the Annexation of Certain Territory to the City of Bryant' Approving the Schedule of Services to be Extended to Said Area; And Assigning Such to Wards.

This ordinance approves the annexation of Phase 2 of Cypress Valley. Phase 2 has preliminary plat approval from Planning Commission. It also comes recommended by the Commission.

Ordinance - Cypress Valley Phase 2 Annex Complete.pdf