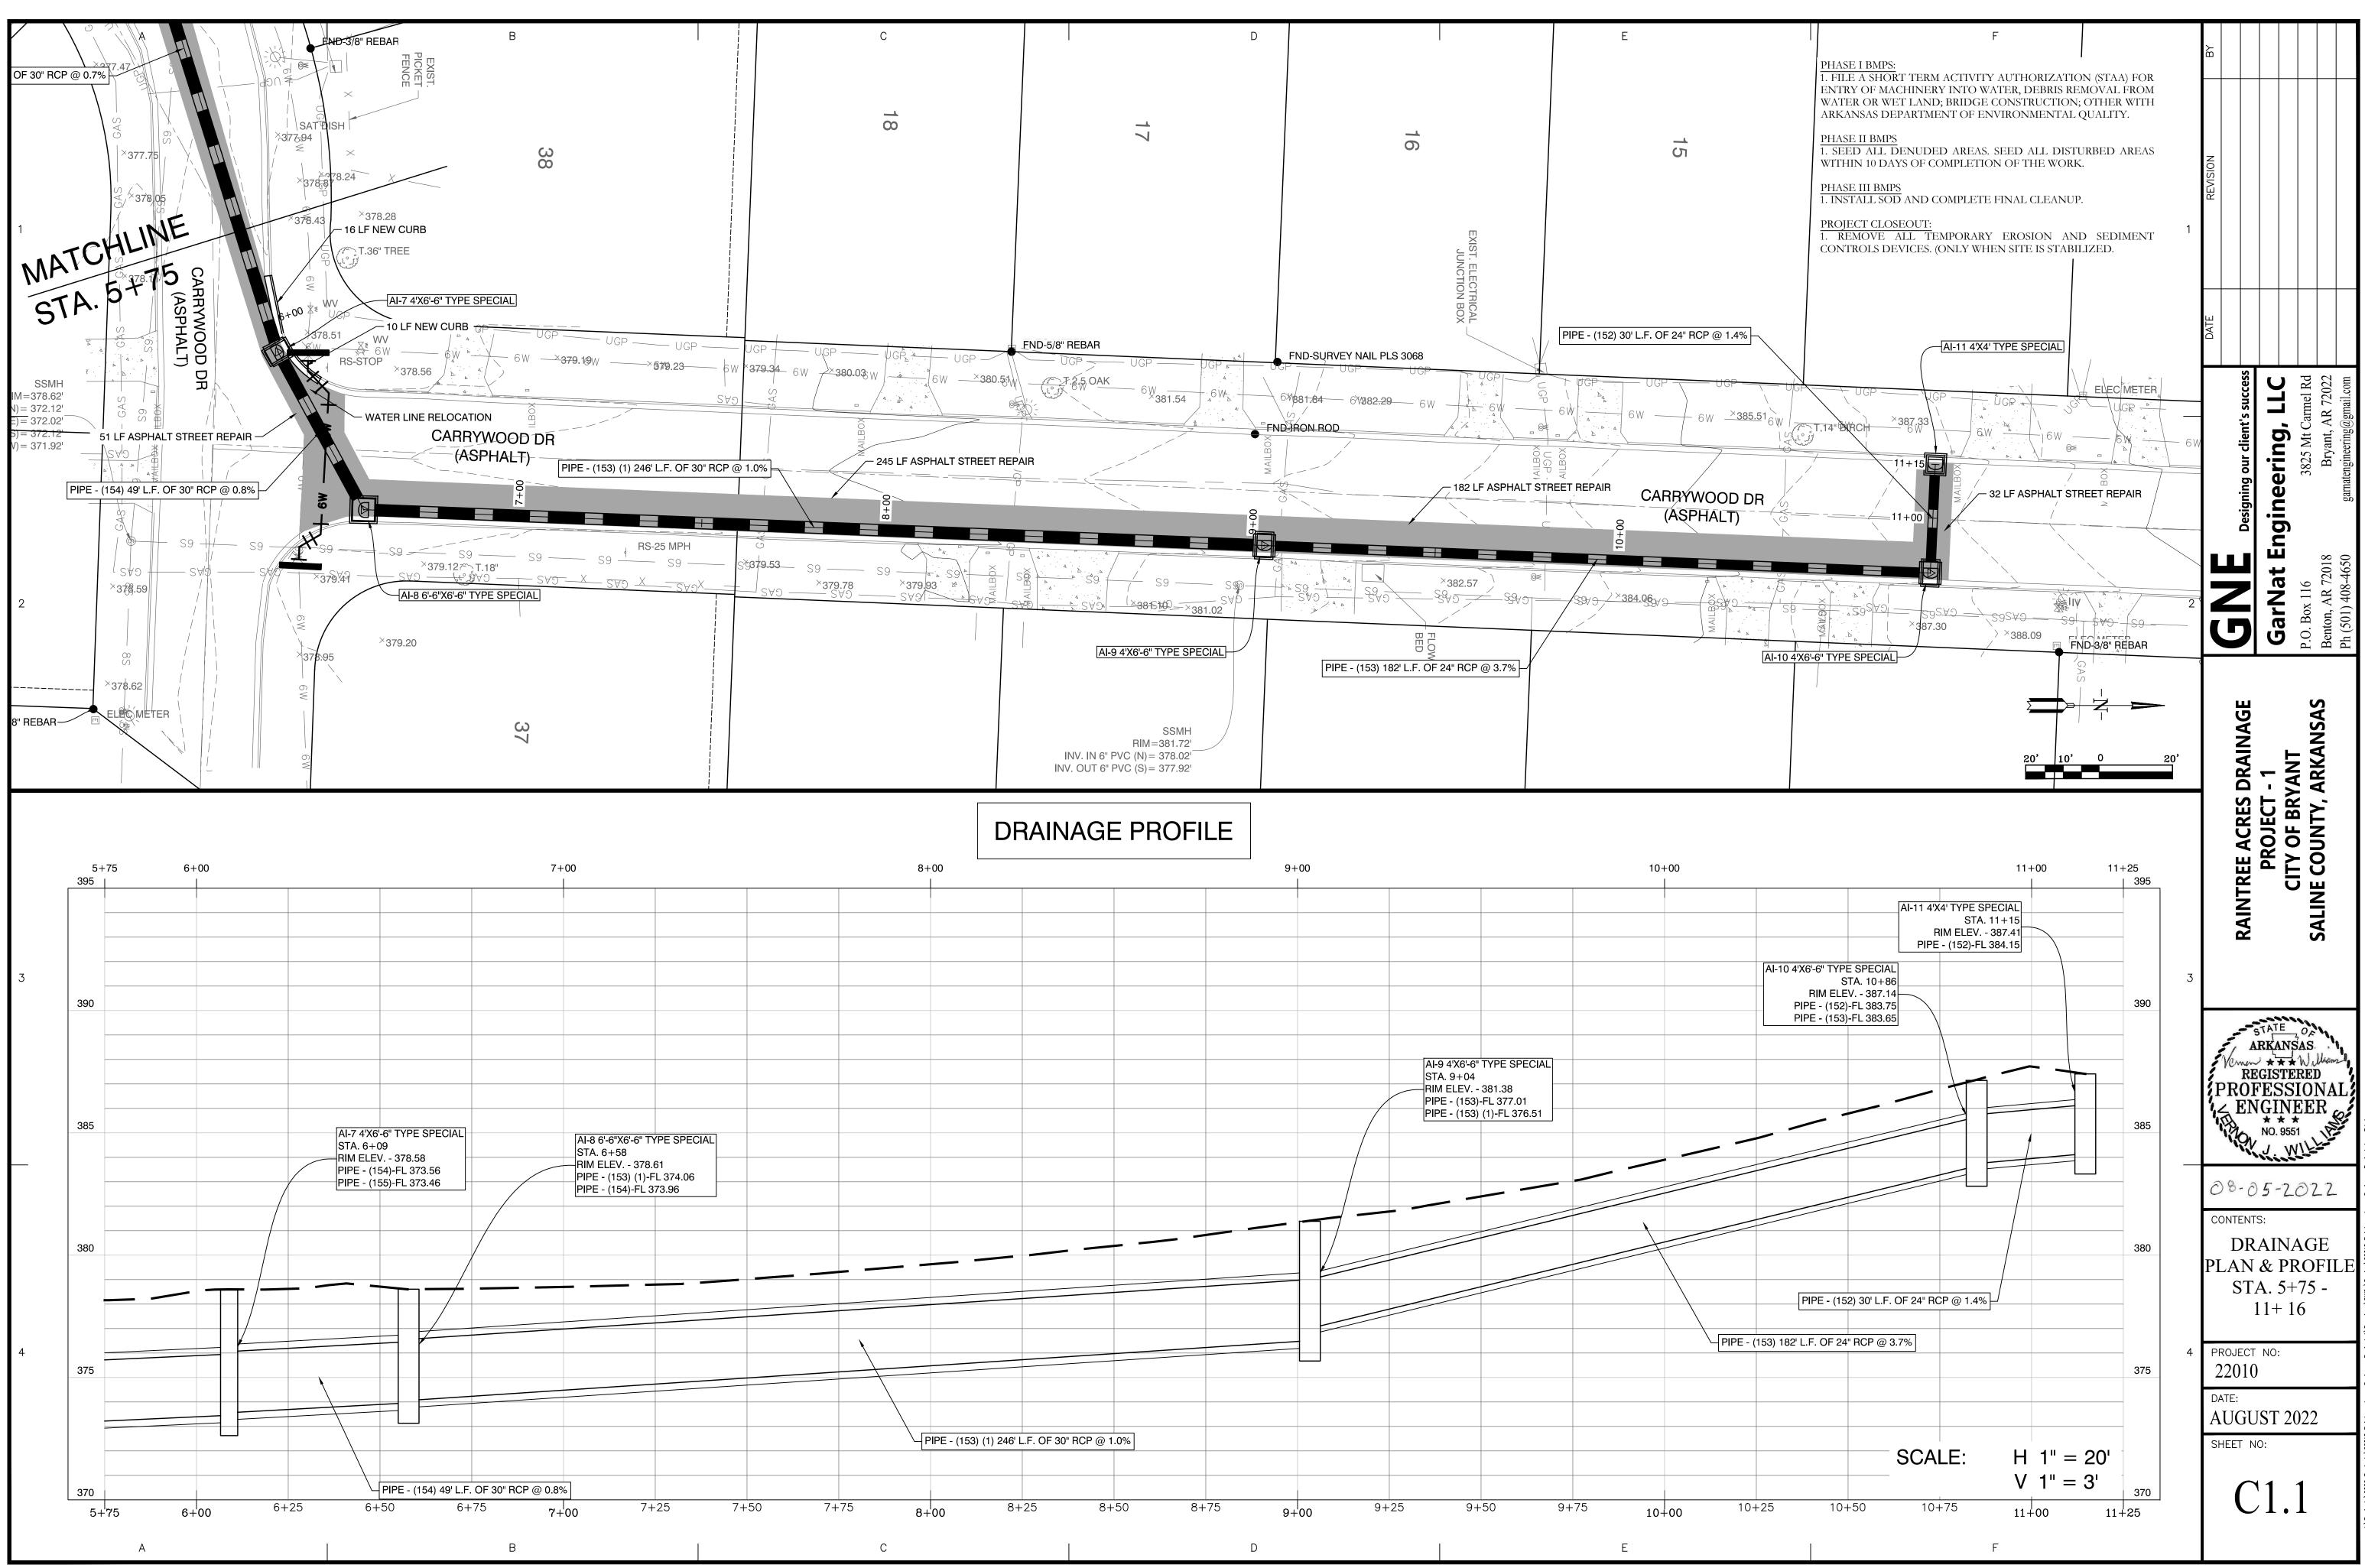

#### 15. Stormwater Project Item Updates

Northlake Culvert Replacement; Raintree Project 1 Street Drainage Improvements; Dogwood Phase 2B Drainage Repair/ Improvements; Stone Pine Drainage Improvements

- <u>Carrywood Raintree Project 1.pdf</u>
- Northlake Reconstruction.pdf

- Dogwood Phase 2.pdf
- Stone Pine Drainage.pdf