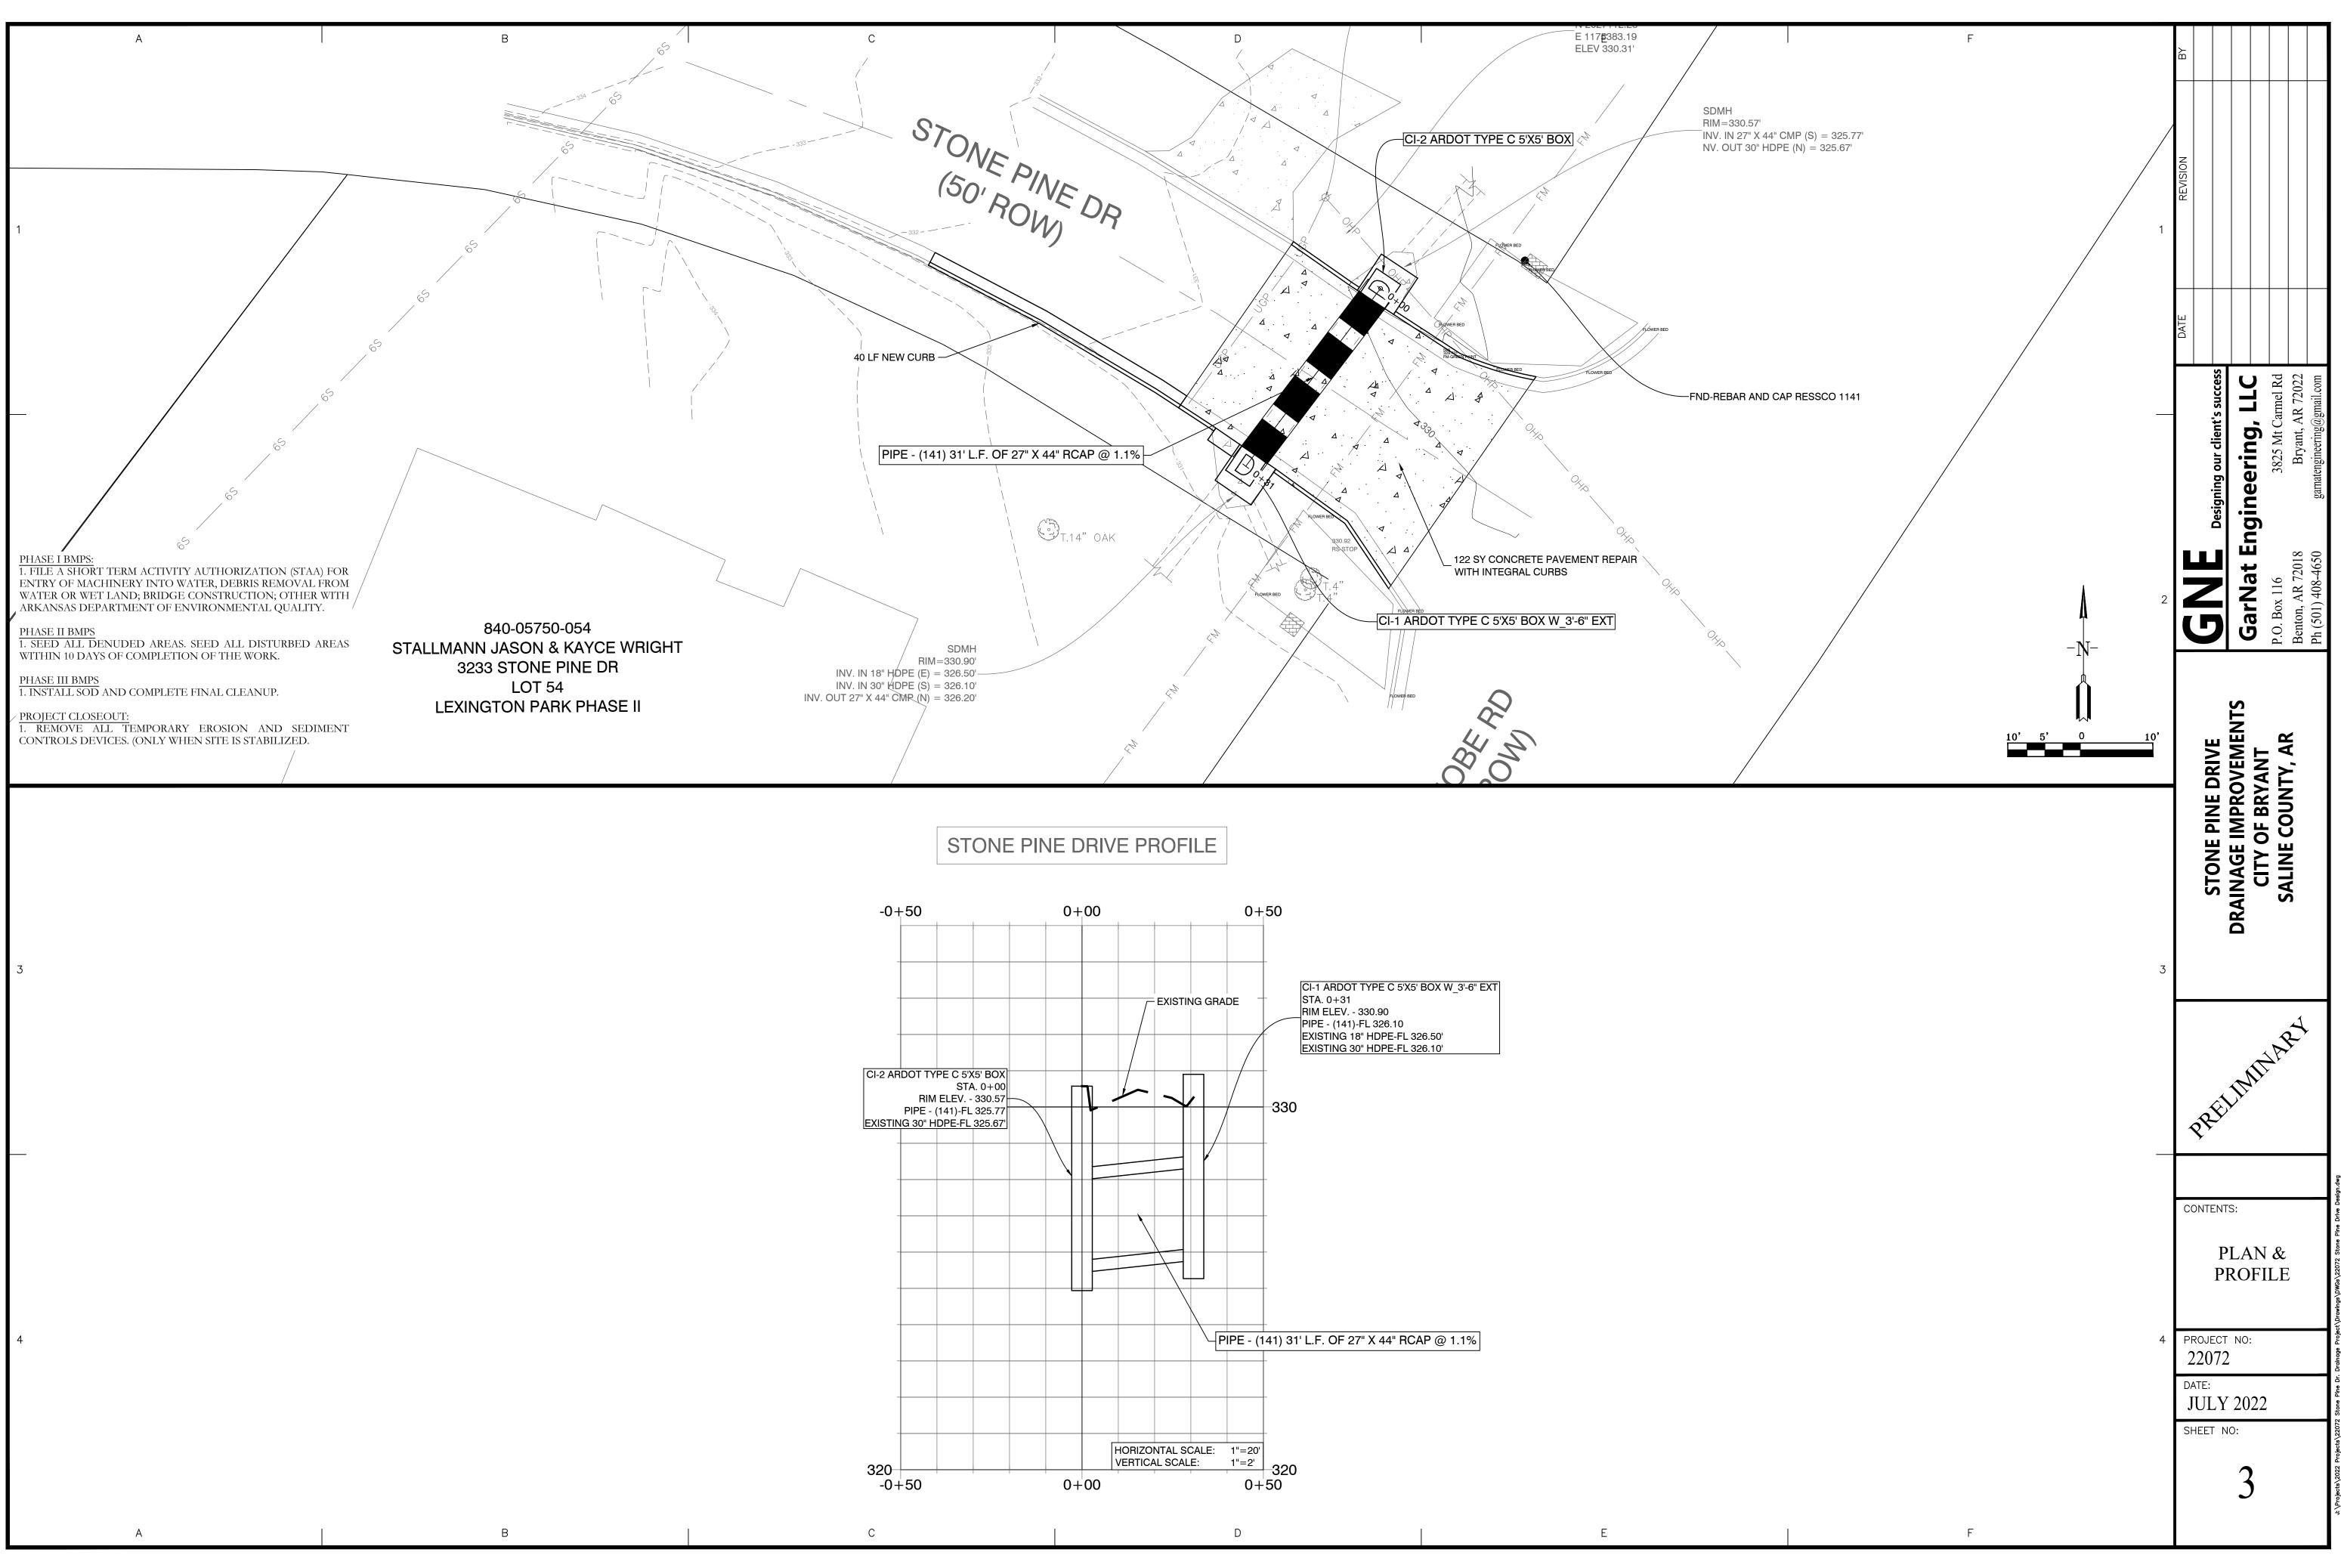

#### 15. Stormwater Project Item Updates

Northlake Culvert Replacement; Raintree Project 1 Street Drainage Improvements; Dogwood Phase 2B Drainage Repair/ Improvements; Stone Pine Drainage Improvements

- <u>Carrywood Raintree Project 1.pdf</u>
- Northlake Reconstruction.pdf

- Dogwood Phase 2.pdf
- Stone Pine Drainage.pdf