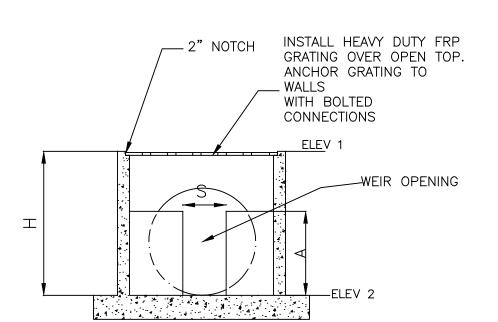

#### 15. Stormwater Project Item Updates

Northlake Culvert Replacement; Raintree Project 1 Street Drainage Improvements; Dogwood Phase 2B Drainage Repair/ Improvements; Stone Pine Drainage Improvements

- <u>Carrywood Raintree Project 1.pdf</u>
- Northlake Reconstruction.pdf

- Dogwood Phase 2.pdf
- Stone Pine Drainage.pdf