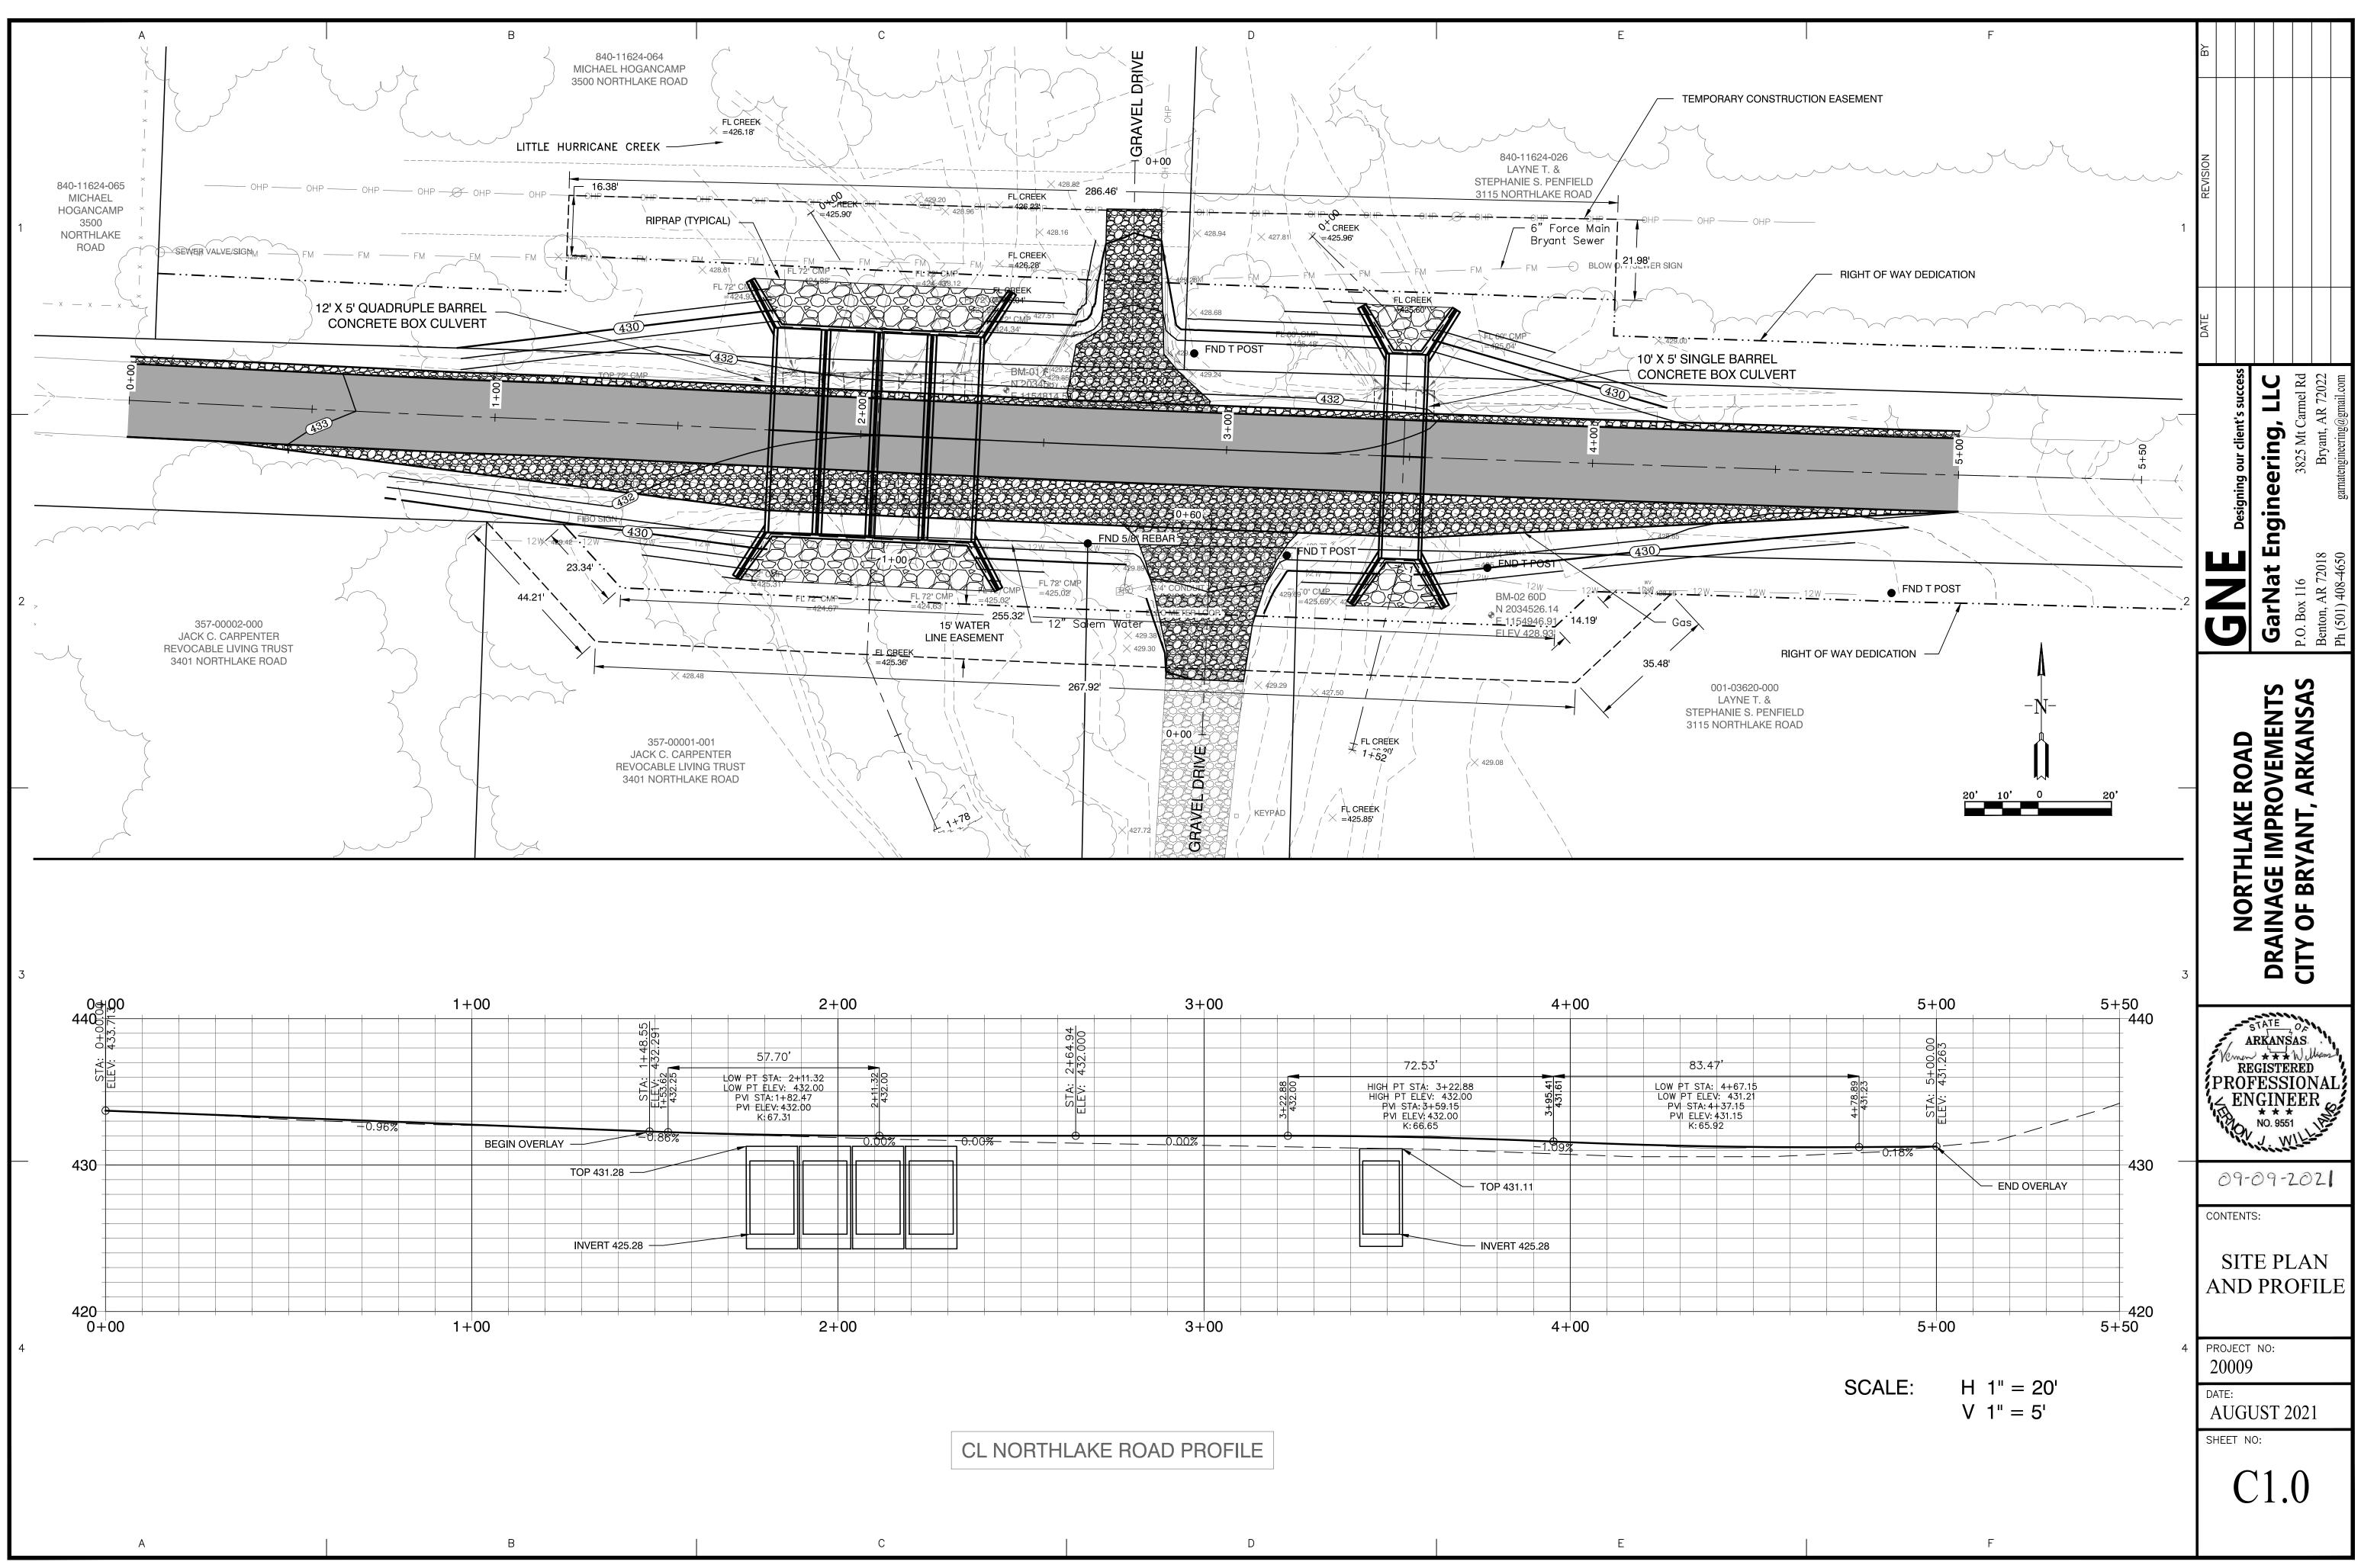

#### 15. Stormwater Project Item Updates

Northlake Culvert Replacement; Raintree Project 1 Street Drainage Improvements; Dogwood Phase 2B Drainage Repair/ Improvements; Stone Pine Drainage Improvements

- <u>Carrywood Raintree Project 1.pdf</u>
- Northlake Reconstruction.pdf

- Dogwood Phase 2.pdf
- Stone Pine Drainage.pdf