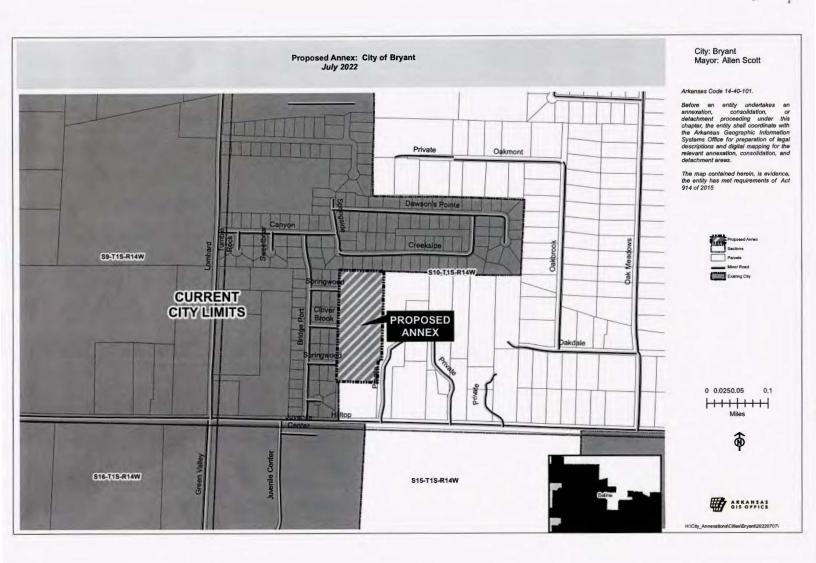

# **12. Cypress Valley Annexation** - An Ordinance Accepting the Annexation of Certain Territory to the City of Bryant' Approving the Schedule of Services to be Extended to Said Area; And Assigning Such to Wards.

This ordinance approves the annexation of Phase 2 of Cypress Valley. Phase 2 has preliminary plat approval from Planning Commission. It also comes recommended by the Commission.

Ordinance - Cypress Valley Phase 2 Annex Complete.pdf