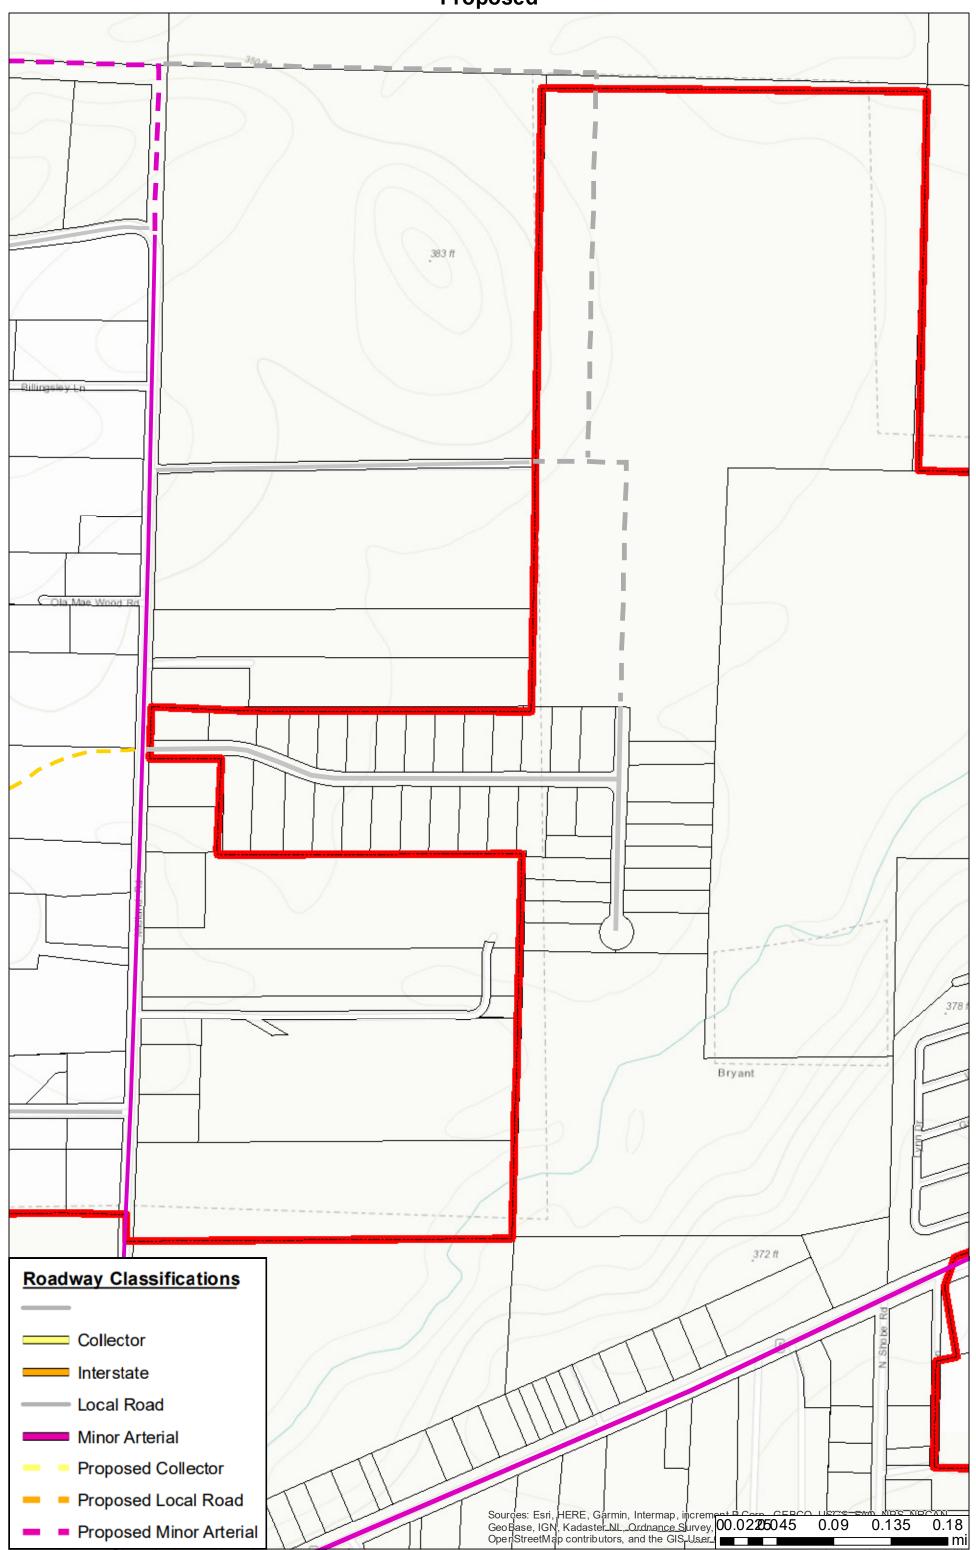

# **12. Cypress Valley Annexation** - An Ordinance Accepting the Annexation of Certain Territory to the City of Bryant' Approving the Schedule of Services to be Extended to Said Area; And Assigning Such to Wards.

This ordinance approves the annexation of Phase 2 of Cypress Valley. Phase 2 has preliminary plat approval from Planning Commission. It also comes recommended by the Commission.

Ordinance - Cypress Valley Phase 2 Annex Complete.pdf