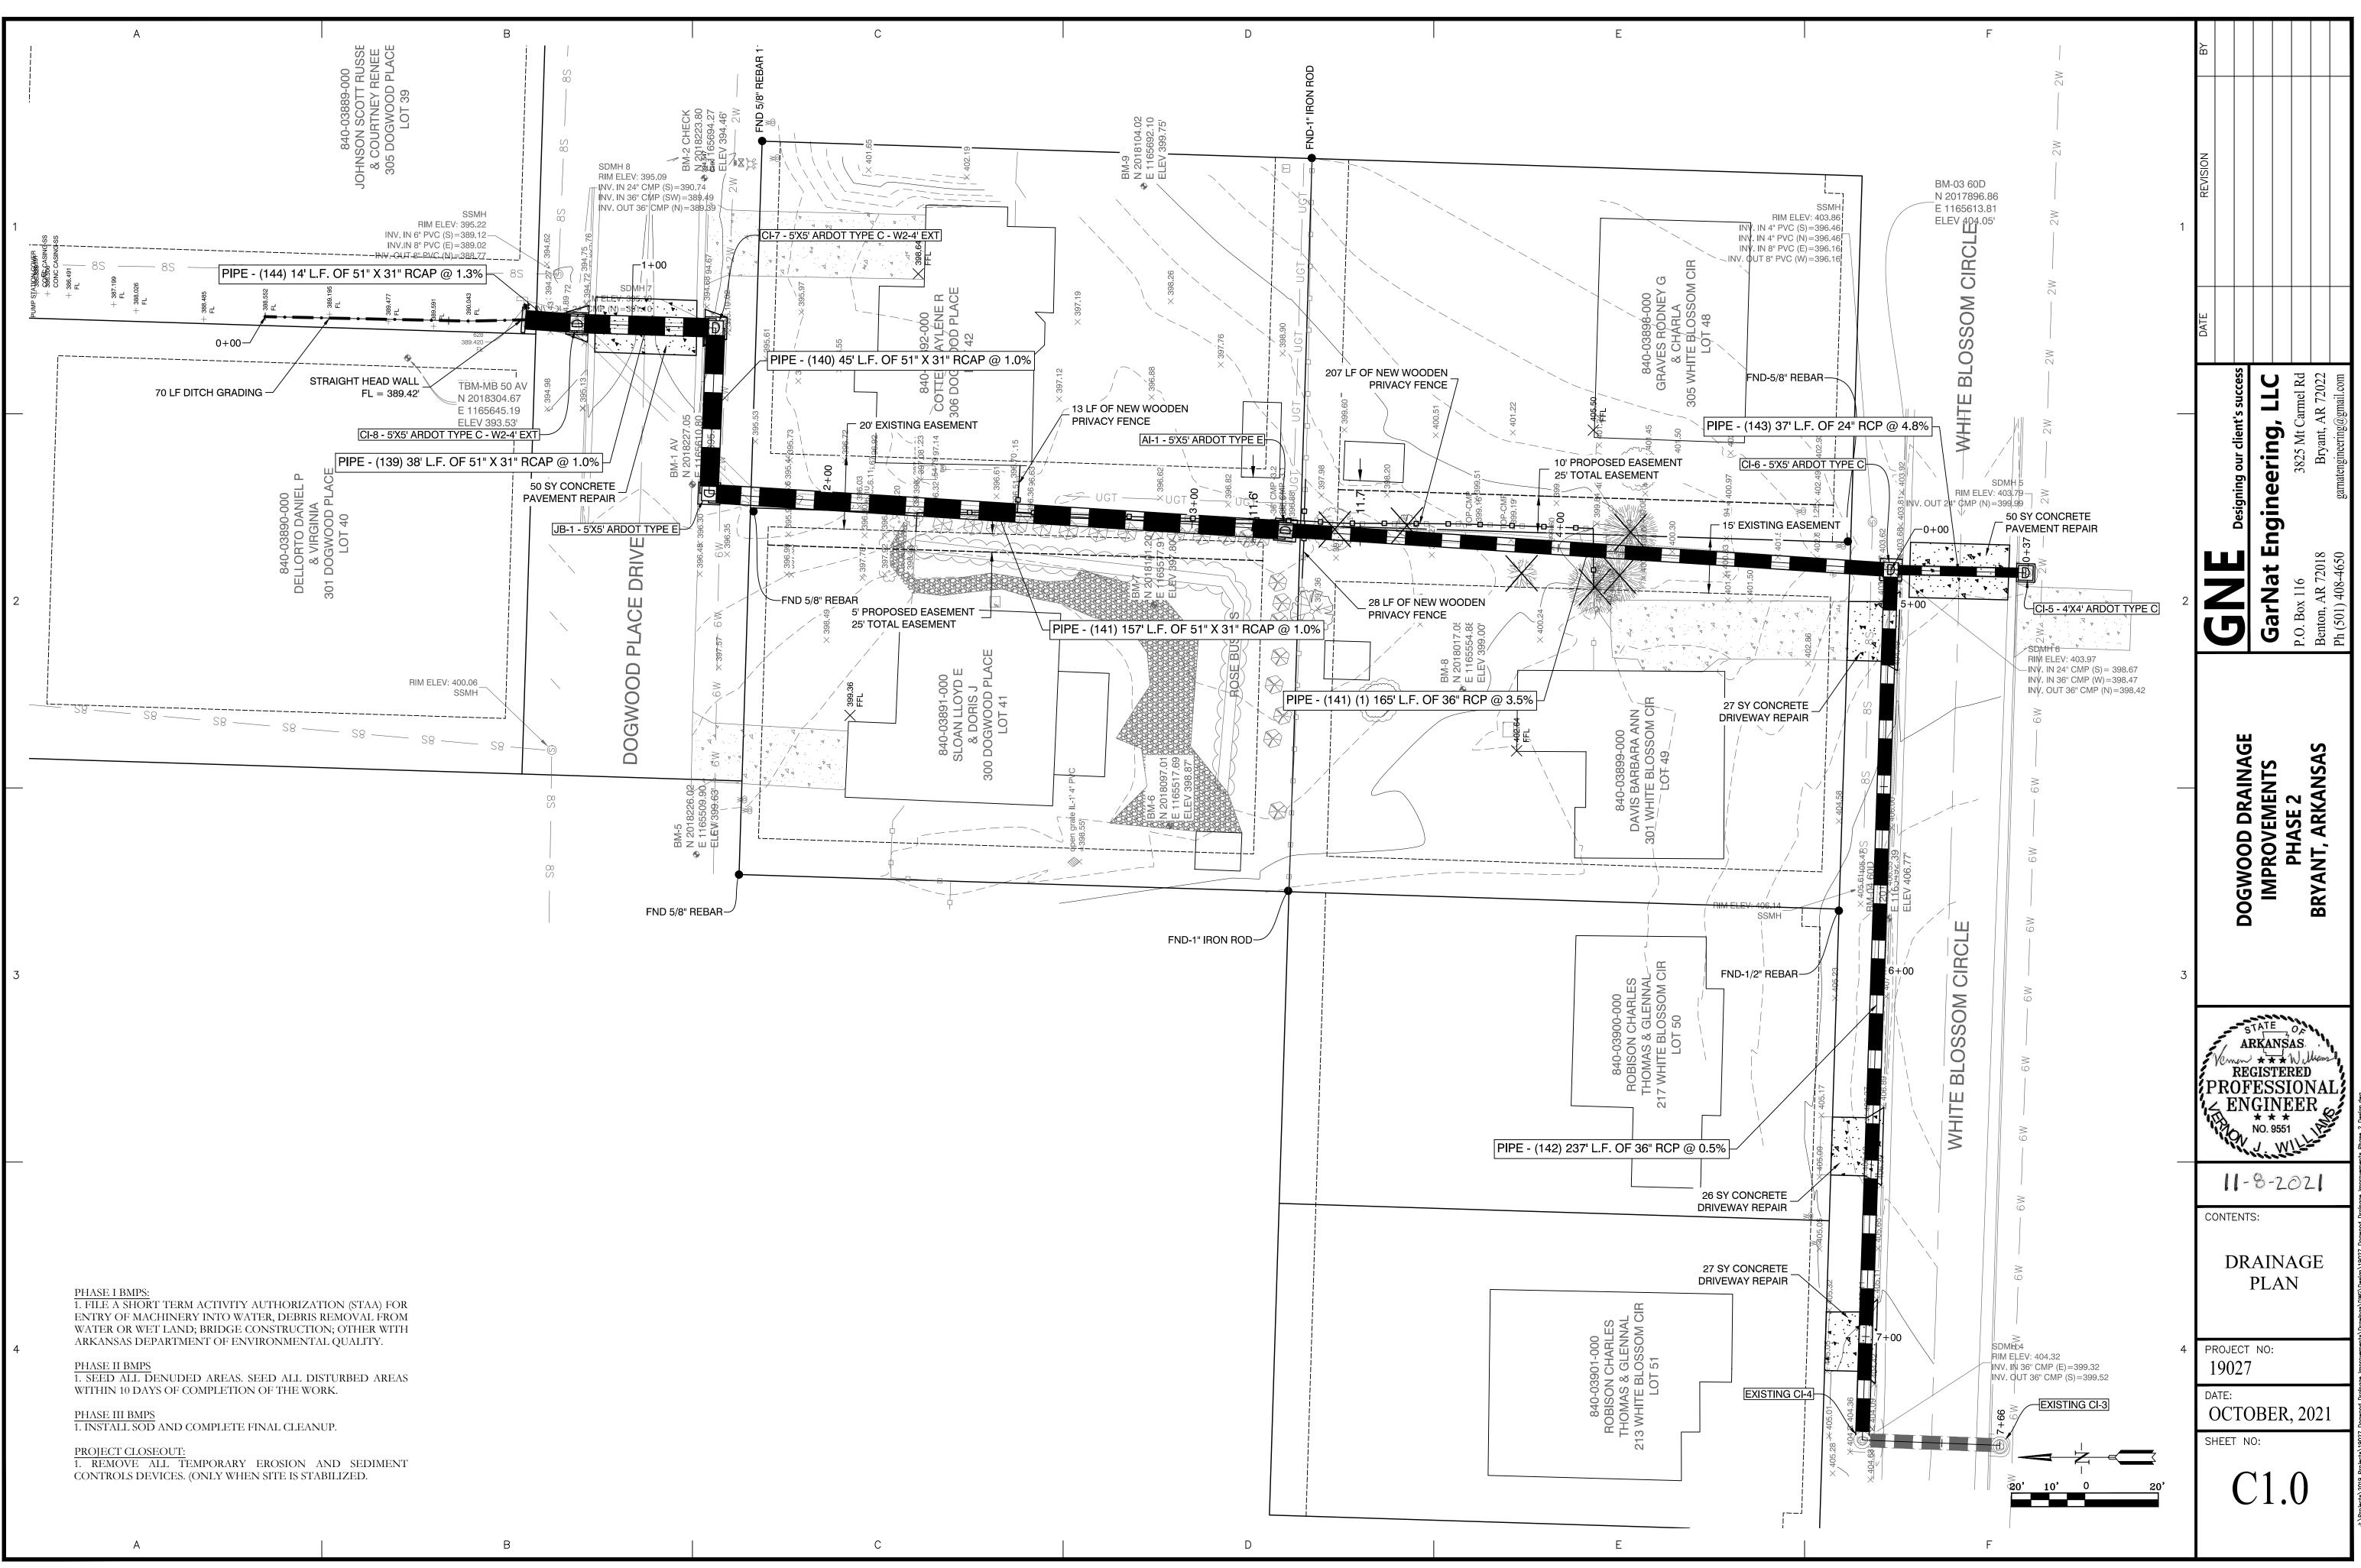

#### 15. Stormwater Project Item Updates

Northlake Culvert Replacement; Raintree Project 1 Street Drainage Improvements; Dogwood Phase 2B Drainage Repair/ Improvements; Stone Pine Drainage Improvements

- <u>Carrywood Raintree Project 1.pdf</u>
- Northlake Reconstruction.pdf

- Dogwood Phase 2.pdf
- Stone Pine Drainage.pdf