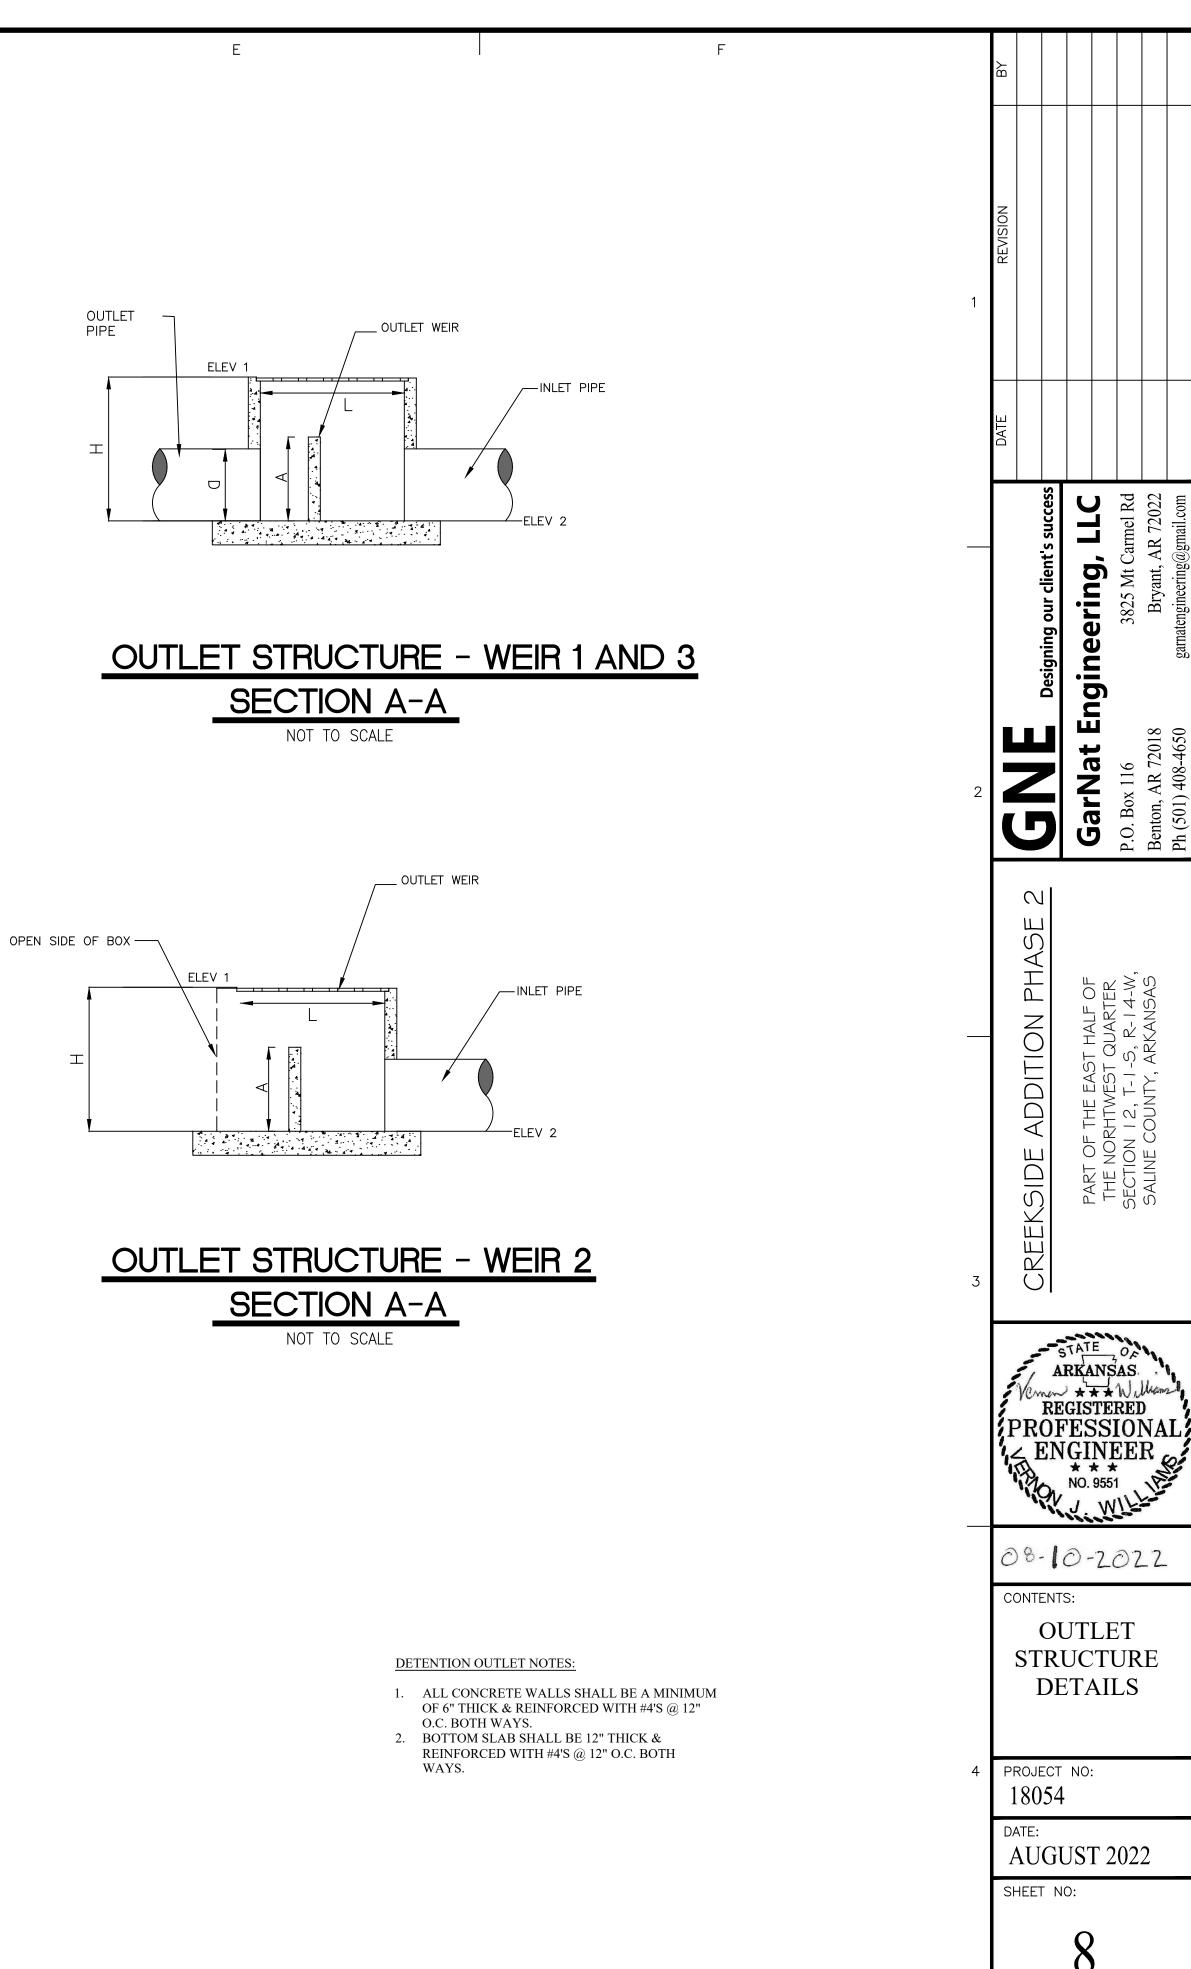

#### 15. Stormwater Project Item Updates

Northlake Culvert Replacement; Raintree Project 1 Street Drainage Improvements; Dogwood Phase 2B Drainage Repair/ Improvements; Stone Pine Drainage Improvements

- <u>Carrywood Raintree Project 1.pdf</u>
- Northlake Reconstruction.pdf

- Dogwood Phase 2.pdf
- Stone Pine Drainage.pdf