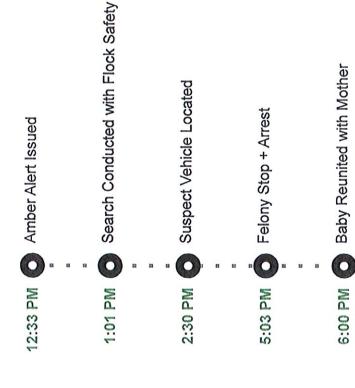

Roll Call Vote. YES: Burgess, Higginbotham, Martin, Meyer, Moseley, O'Roark, Permenter, Roedel.

Motion Passed 8-0.

9. Resolution 2025-12 - A resolution updating the fleet vehicles for the Bryant [YT 19:50] Police Department, Bryant, AR.