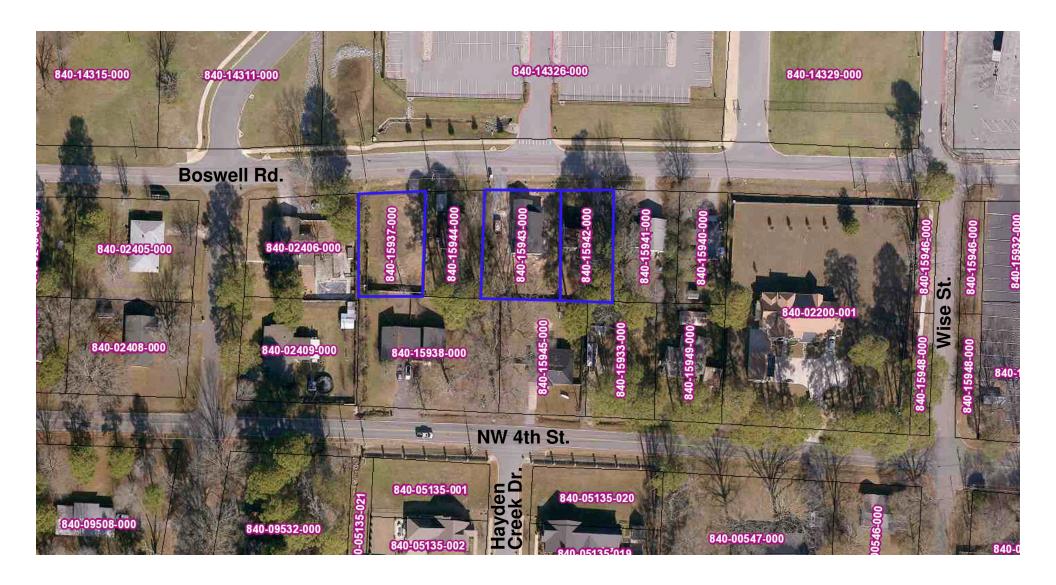

## **Planning & Development**

- **9. Resolution 2025-19** A resolution expressing the willingness of the City of Bryant to utilize federal-aid transportation alternatives program or recreational trails program funds.
  - Resolution 2025-19 ArDOT TAP.pdf
- 10. Sidewalk Waiver 505, 509, and 513 Boswell Road

A waiver is requested on the requirement to build a sidewalk infront of these three properties along Boswell Road.

· Sidewalk Waiver 505 509 503Boswell.pdf