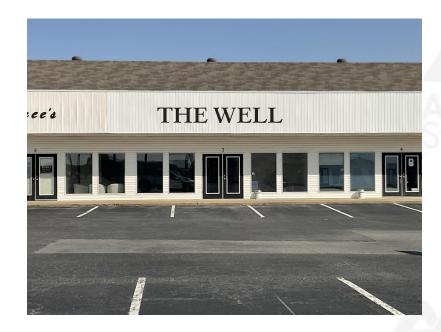

## Use table below to enter information regarding each sign for approval. Please use each letter to reference each sign rendering.

| SIGN | <b>Type</b><br>(Façade, Pole,<br>Monument, other) | <b>Dimensions</b><br>(Height, Length, Width) | Sqft<br>(Measured in<br>whole as<br>rectangle) | Height of Sign<br>(Measured from lot surface) |                   | Column for<br>Admin<br>Certifying<br>Approval |
|------|---------------------------------------------------|----------------------------------------------|------------------------------------------------|-----------------------------------------------|-------------------|-----------------------------------------------|
|      |                                                   |                                              |                                                | Top of Sign                                   | Bottom of<br>Sign |                                               |
| Α    | WALL                                              | 24 "X 195 "                                  | 32.2 S                                         | F 13                                          | 11'               |                                               |
| В    | TENANT/POLE                                       | 24" X 120 "                                  | 20 SF                                          | 20                                            | 18'               |                                               |
| С    |                                                   |                                              |                                                |                                               |                   |                                               |
| E    |                                                   |                                              |                                                |                                               |                   |                                               |
| F    |                                                   |                                              |                                                |                                               |                   |                                               |
| G    |                                                   |                                              |                                                |                                               |                   |                                               |

## THE WELL

(1) set of non-illuminated letters sintra letters @1" deep size = 24" x 195", flush mounted

THE WELL

will need vector logo for production

(1) set of non-illuminated letters sintra letters @1" deep size =  $24" \times 195"$ , flush mounted