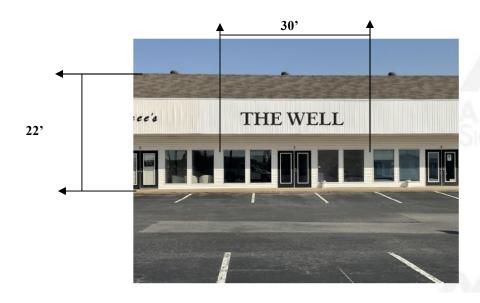

## Use table below to enter information regarding each sign for approval. Please use each letter to reference each sign rendering.

| SIGN | <b>Type</b><br>(Façade, Pole,<br>Monument, other) | <b>Dimensions</b><br>(Height, Length, Width) | Sqft<br>(Measured in<br>whole as<br>rectangle) | Height of Sign<br>(Measured from lot surface) |                   | Column for<br>Admin<br>Certifying<br>Approval |
|------|---------------------------------------------------|----------------------------------------------|------------------------------------------------|-----------------------------------------------|-------------------|-----------------------------------------------|
|      |                                                   |                                              |                                                | Top of Sign                                   | Bottom of<br>Sign |                                               |
| Α    | WALL                                              | 24 "X 195 "                                  | 32.2 S                                         | F 13                                          | 11'               |                                               |
| В    | TENANT/POLE                                       | 24" X 120 "                                  | 20 SF                                          | 20                                            | 18'               |                                               |
| С    |                                                   |                                              |                                                |                                               |                   |                                               |
| E    |                                                   |                                              |                                                |                                               |                   |                                               |
| F    |                                                   |                                              |                                                |                                               |                   |                                               |
| G    |                                                   |                                              |                                                |                                               |                   |                                               |

## THE WELL

(1) set of non-illuminated letters sintra letters @1" deep size = 24" x 195", flush mounted

THE WELL

will need vector logo for production

(1) set of non-illuminated letters sintra letters @1" deep size =  $24" \times 195"$ , flush mounted