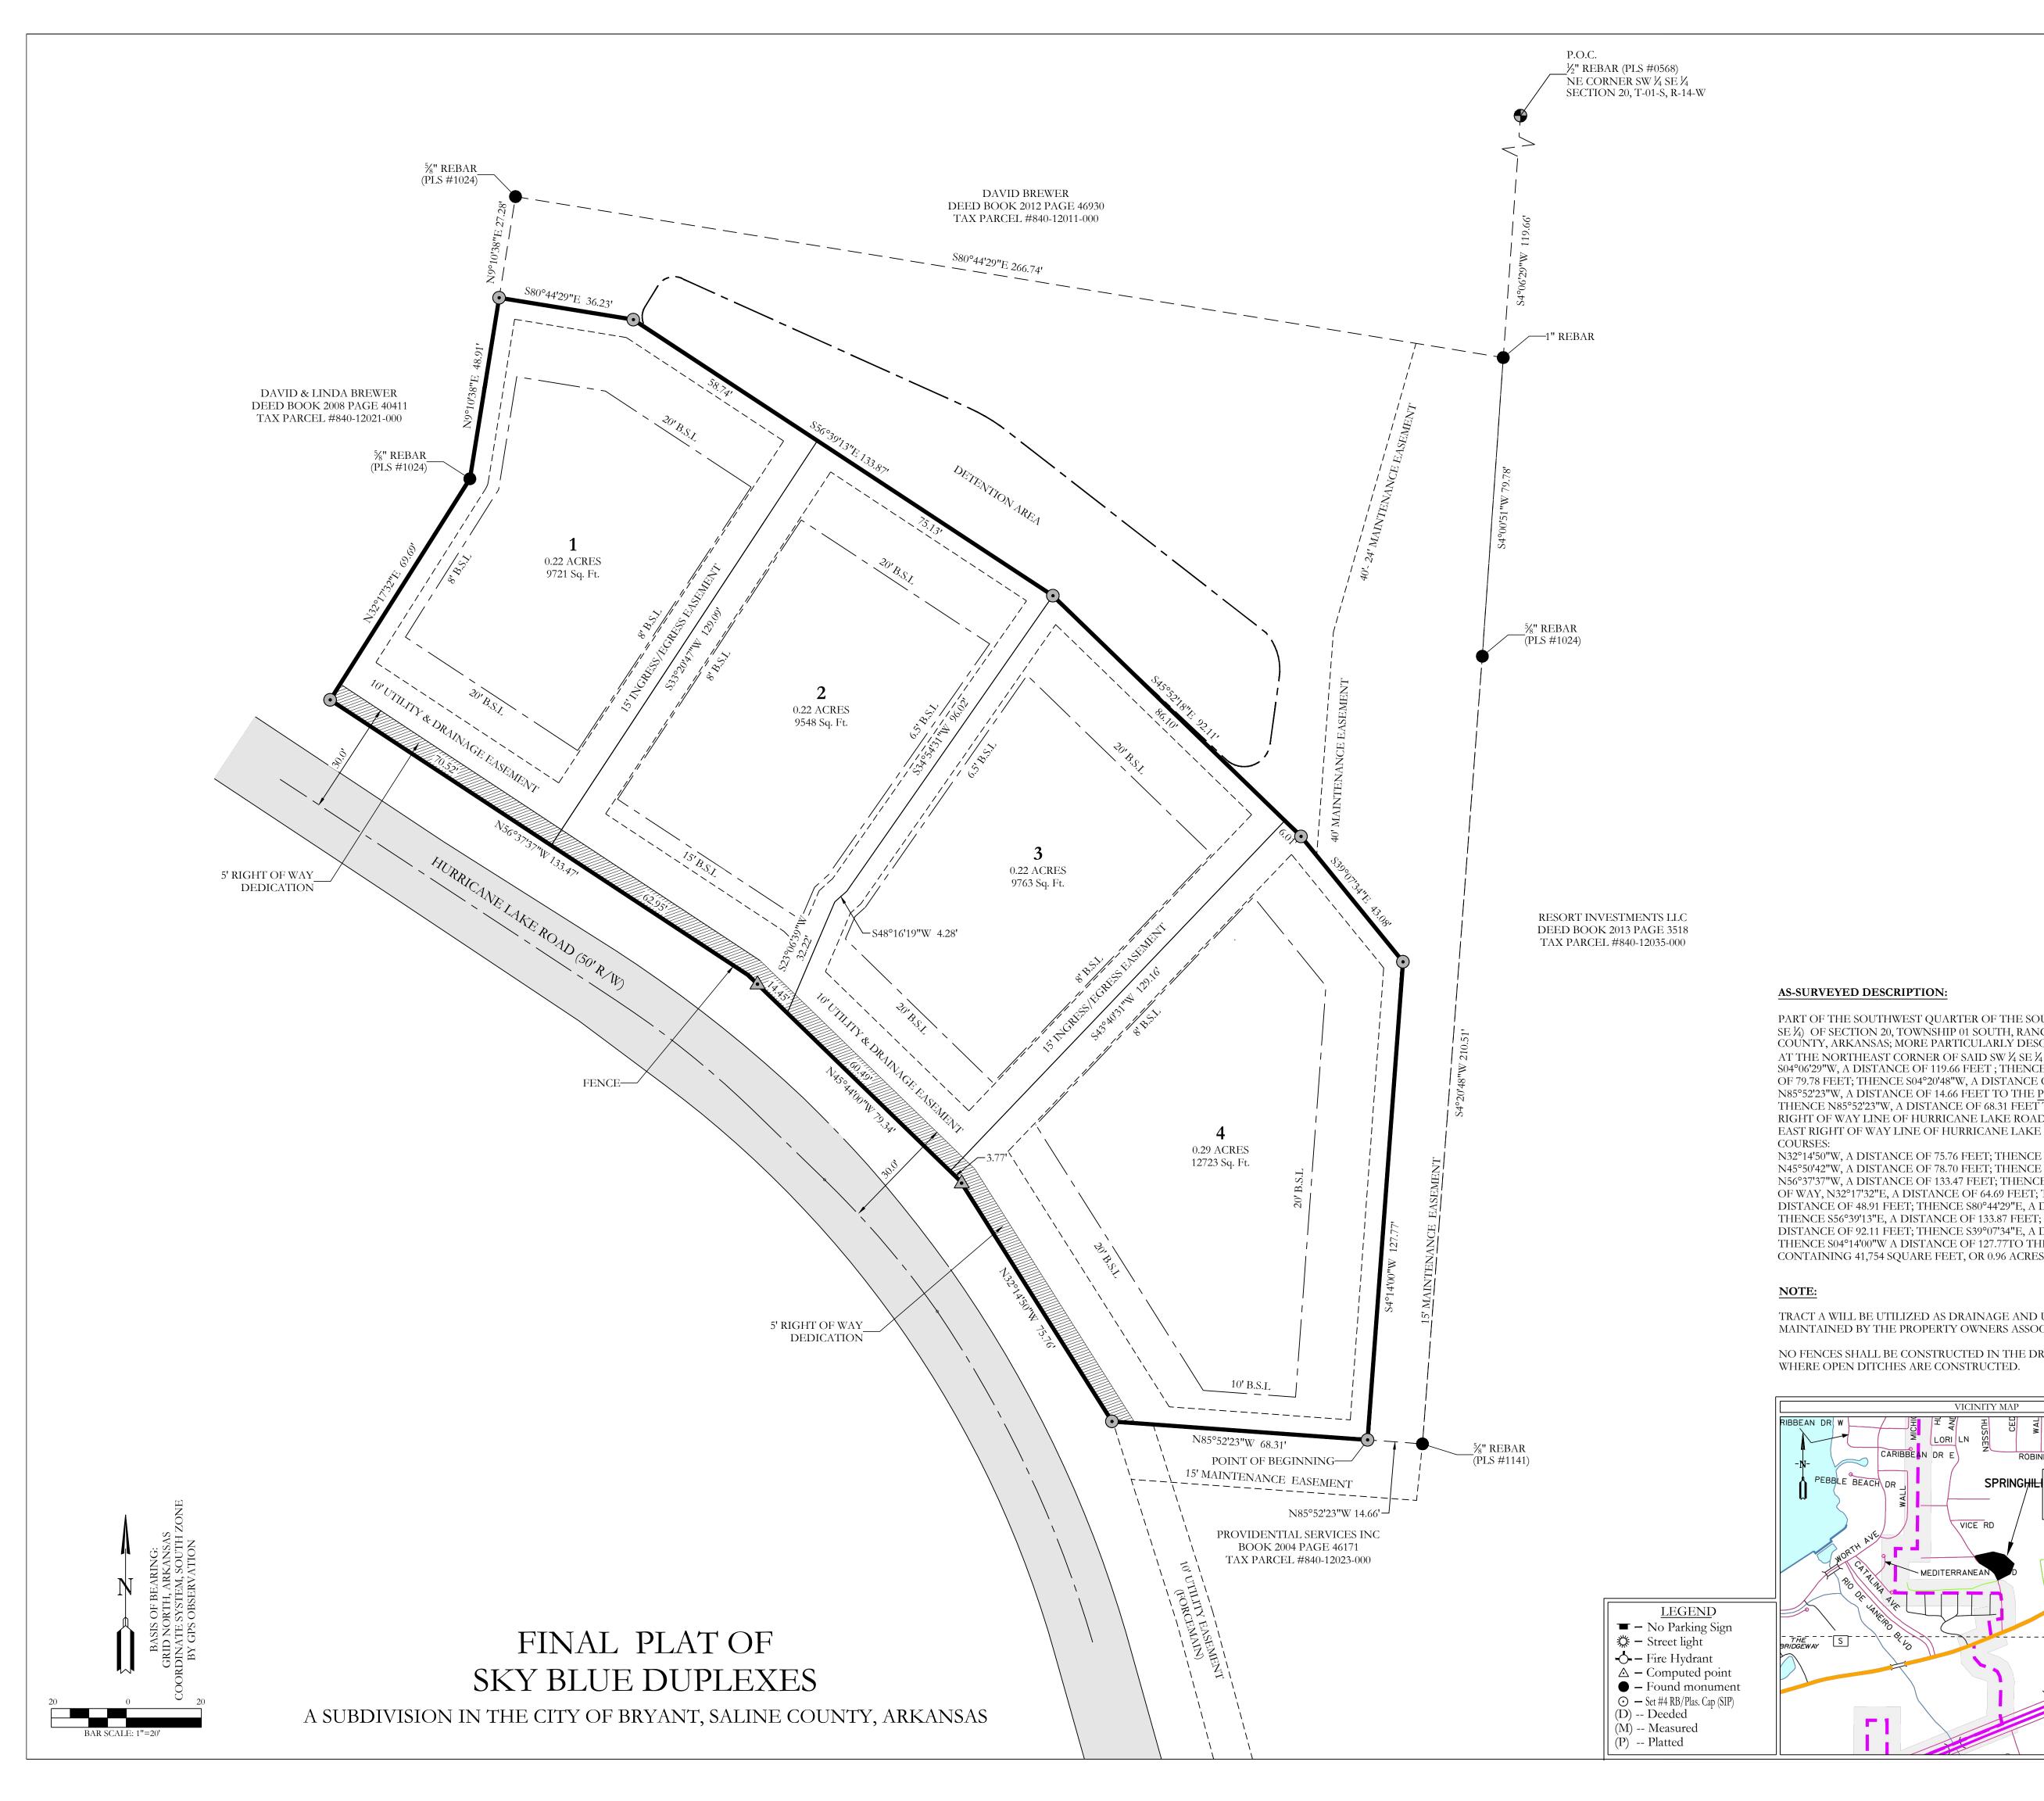

## **AS-SURVEYED DESCRIPTION:**

PART OF THE SOUTHWEST QUARTER OF THE SOUTHEAST QUARTER SE ¼) OF SECTION 20, TOWNSHIP 01 SOUTH, RANGE 14 WEST, SALIN COÚNTY, ARKANSAS; MORE PARTICULARLY DESCRIBED AS COMME AT THE NORTHEAST CORNER OF SAID SW ¼ SE ¼ OF SECTION 20; TH S04°06'29"W, A DISTANCE OF 119.66 FEET ; THENCE S04°00'51"W, A DIS OF 79.78 FEET; THENCE S04°20'48"W, A DISTANCE OF 210.51 FEET; TH N85°52'23"W, A DISTANCE OF 14.66 FEET TO THE POINT OF BEGINNI THENCE N85°52'23"W, A DISTANCE OF 68.31 FEET TO A POINT ON T RIGHT OF WAY LINE OF HURRICANE LAKE ROAD; THENCE ALONG EAST RIGHT OF WAY LINE OF HURRICANE LAKE ROAD THE FOLLC

N32°14'50"W, A DISTANCE OF 75.76 FEET; THENCE

N56°37'37"W, A DISTANCE OF 133.47 FEET; THENCE LEAVING SAID R OF WAY, N32°17'32"E, A DISTANCE OF 64.69 FEET; THENCE N09°10'38' DISTANCE OF 48.91 FEET; THENCE S80°44'29"E, A DISTANCE OF 36.23 THENCE \$56°39'13"E, A DISTANCE OF 133.87 FEET; THENCE \$45°52'18" DISTANCE OF 92.11 FEET; THENCE S39°07'34"E, A DISTANCE OF 43.08 THENCE S04°14'00"W A DISTANCE OF 127.77TO THE POINT OF BEGIN CONTAINING 41,754 SQUARE FEET, OR 0.96 ACRES, MORE OR LESS.

TRACT A WILL BE UTILIZED AS DRAINAGE AND UTILITY EASEMEN' MAINTAINED BY THE PROPERTY OWNERS ASSOCIATION.

NO FENCES SHALL BE CONSTRUCTED IN THE DRAINAGE EASEMEN