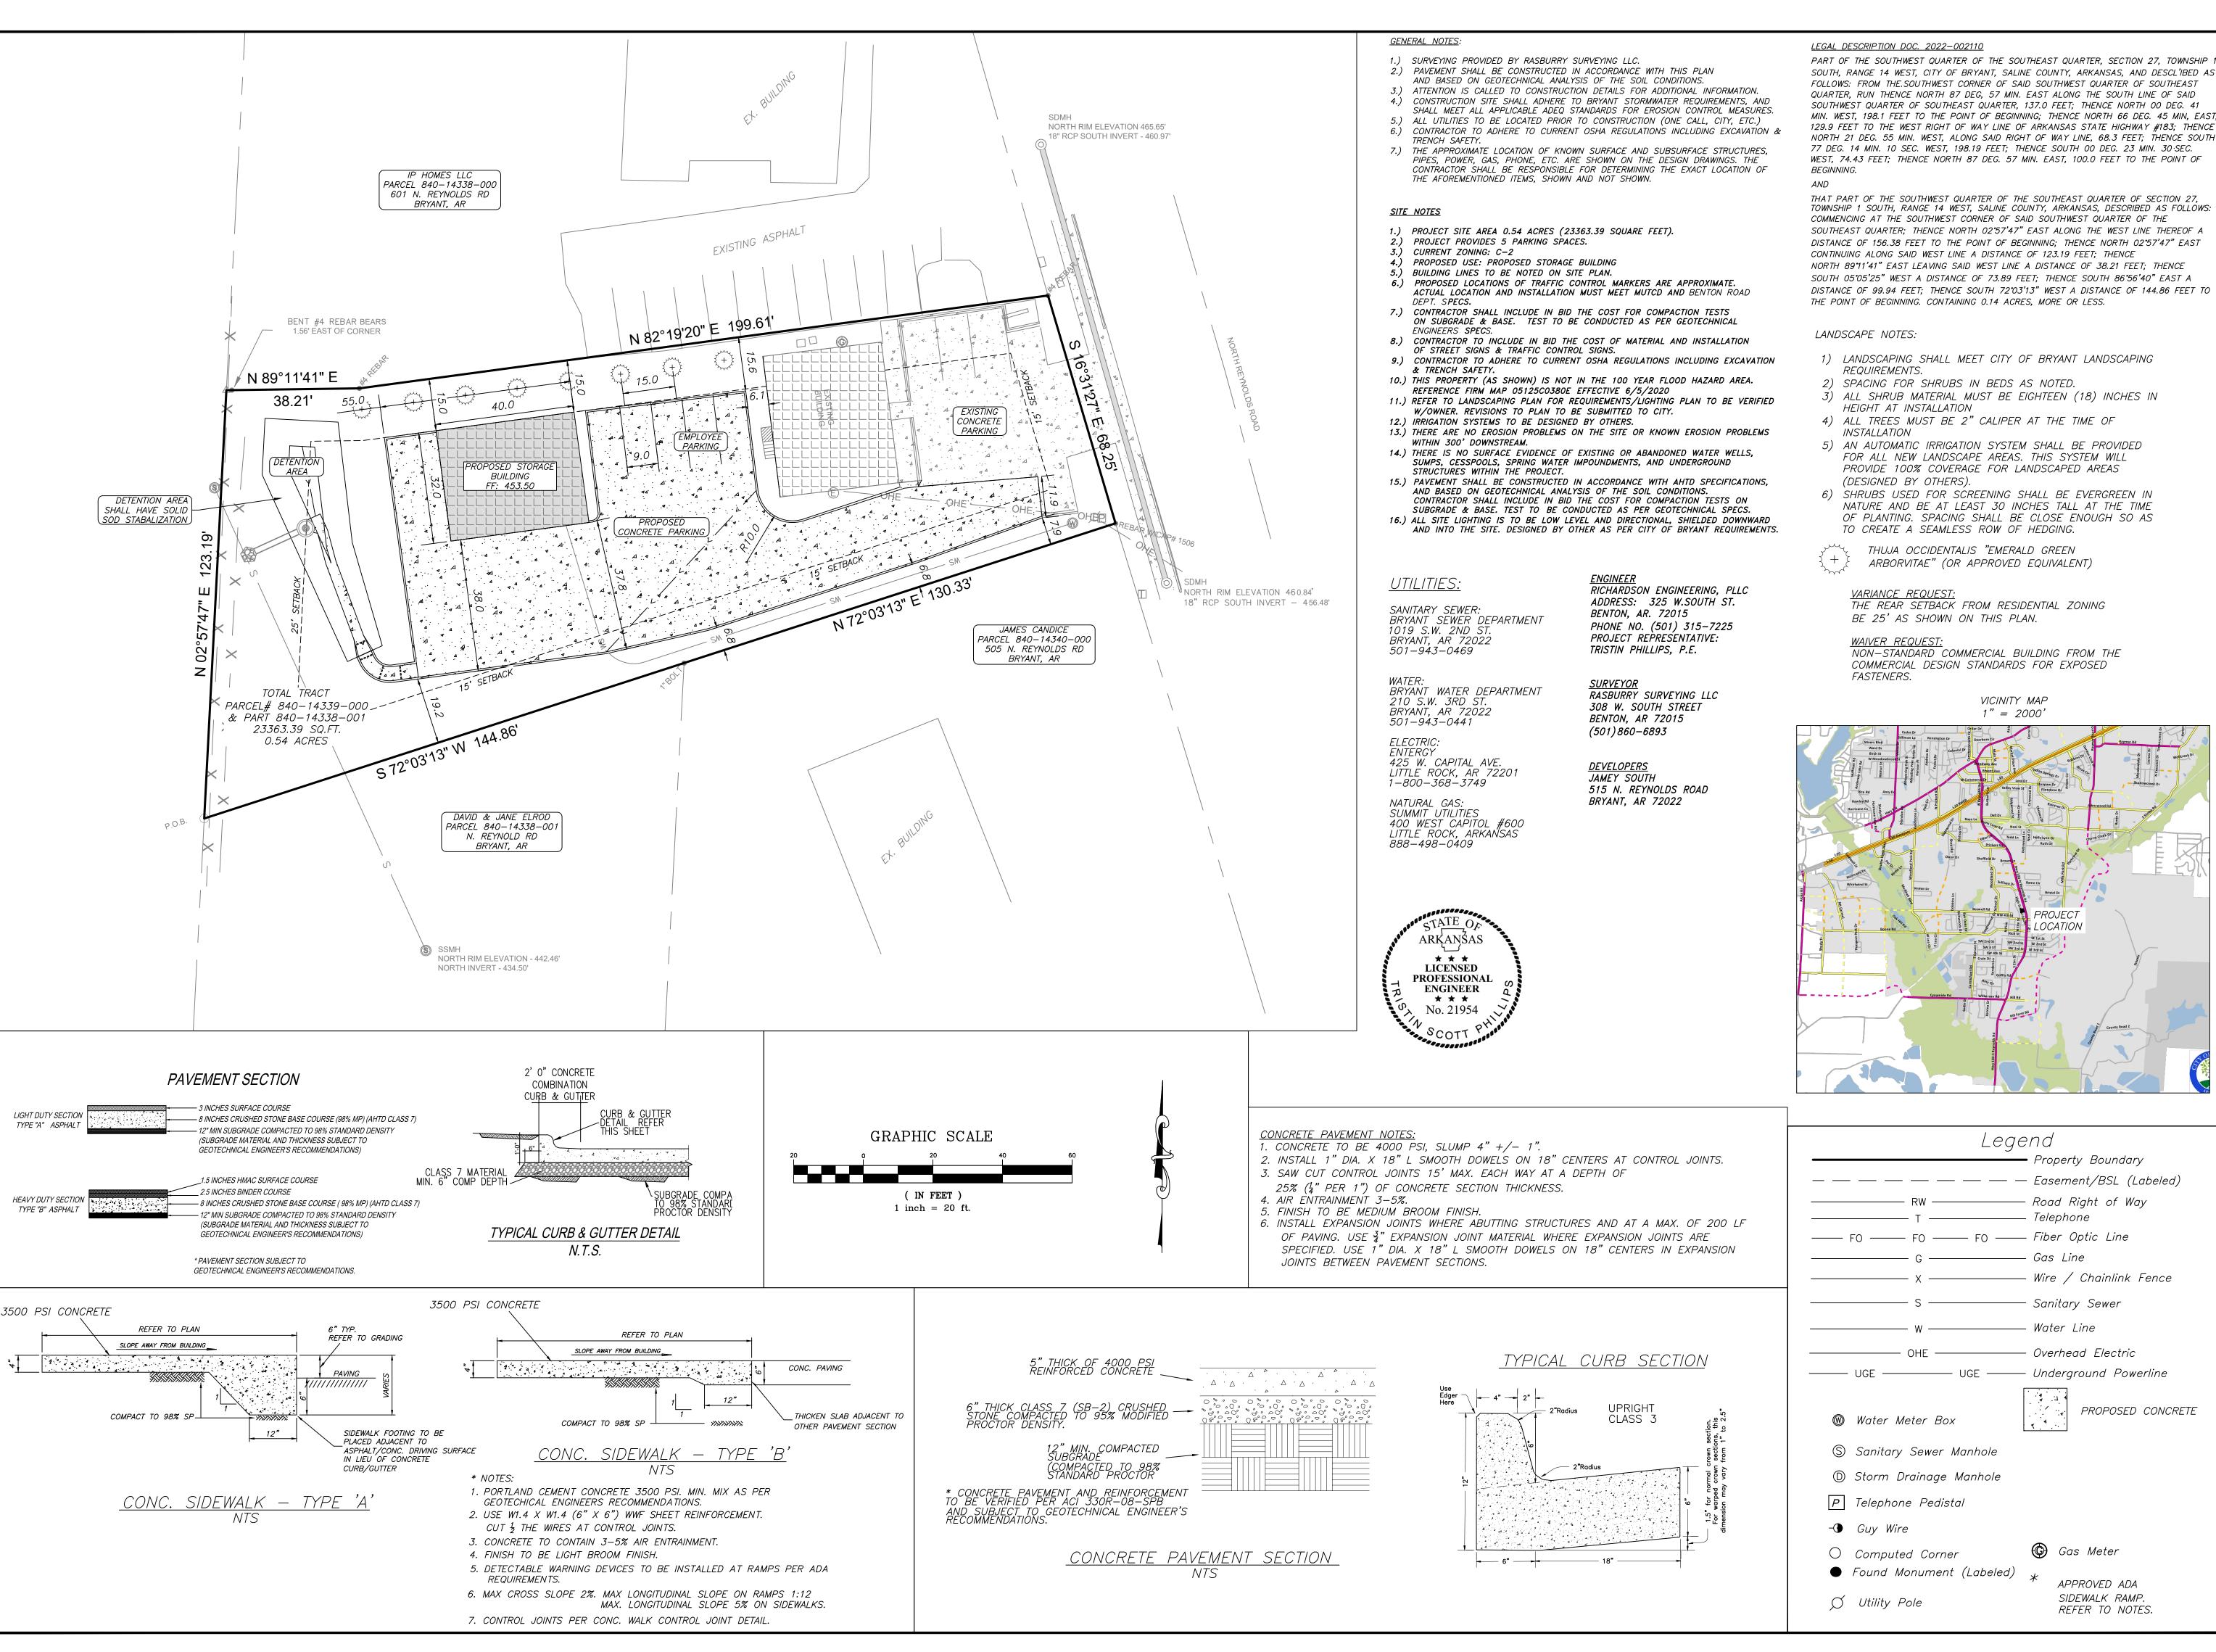

ZATIO

S

5

5

BRYANT, AR 72022 501-943-0441

LITTLE ROCK, AR 72201 1-800-368-3749

NATONAL GAS. SUMMIT UTILITIES 400 WEST CAPITOL #600 LITTLE ROCK, ARKANSAS 888-498-0409

🏻 🌑 Existing Water Meter Box

© Existing Sewer Mnahole © Existing Storm Box

-**G** Guy Wire

Existing Fire Hydrant

(O) Sewer Stubup

<u>UTILITIES:</u>

*501–943–0469* 

BRYANT WATER DEPARTMENT 210 S.W. 3RD ST.

**ENTERGY** 425 W. CAPITAL AVE.

NATURAL GAS:

Know what's below.

Call before you dig.

| 1.00                                   | rand                        |
|----------------------------------------|-----------------------------|
|                                        | TEND  Property Boundary     |
|                                        |                             |
|                                        | Road Right of Way           |
| тт                                     |                             |
| FO FO I                                | ·                           |
|                                        | Road Center line            |
| X                                      | ———— Wire / Chainlink Fence |
| s                                      | Sanitary Sewer Main         |
|                                        | ———— Sanitary Sewer Service |
| ———— WS ————                           | Water Service Line          |
| ——— W ———                              | ———— Water Main             |
| —————————————————————————————————————— | Underground Electric        |
| ———— OHE ———                           | Overhead Powerline          |
| G                                      |                             |
| ———— GS ————                           |                             |
| —————————————————————————————————————— | ——— Silt Fence              |
| Existing Water Meter Box               | O Computed Corner           |
| Existing Sewer Mnahole                 | ● Found Monument (Labeled)  |
| Existing Storm Box                     | ∬ Utility Pole              |
| S Existing Fire Hydrant                | Gas Meter                   |

ZAT 104

 $\mathcal{C}$ 

5 51

SQ

(G) Gas Meter

APPROVED ADA SIDEWALK RAMP. REFER TO NOTES.