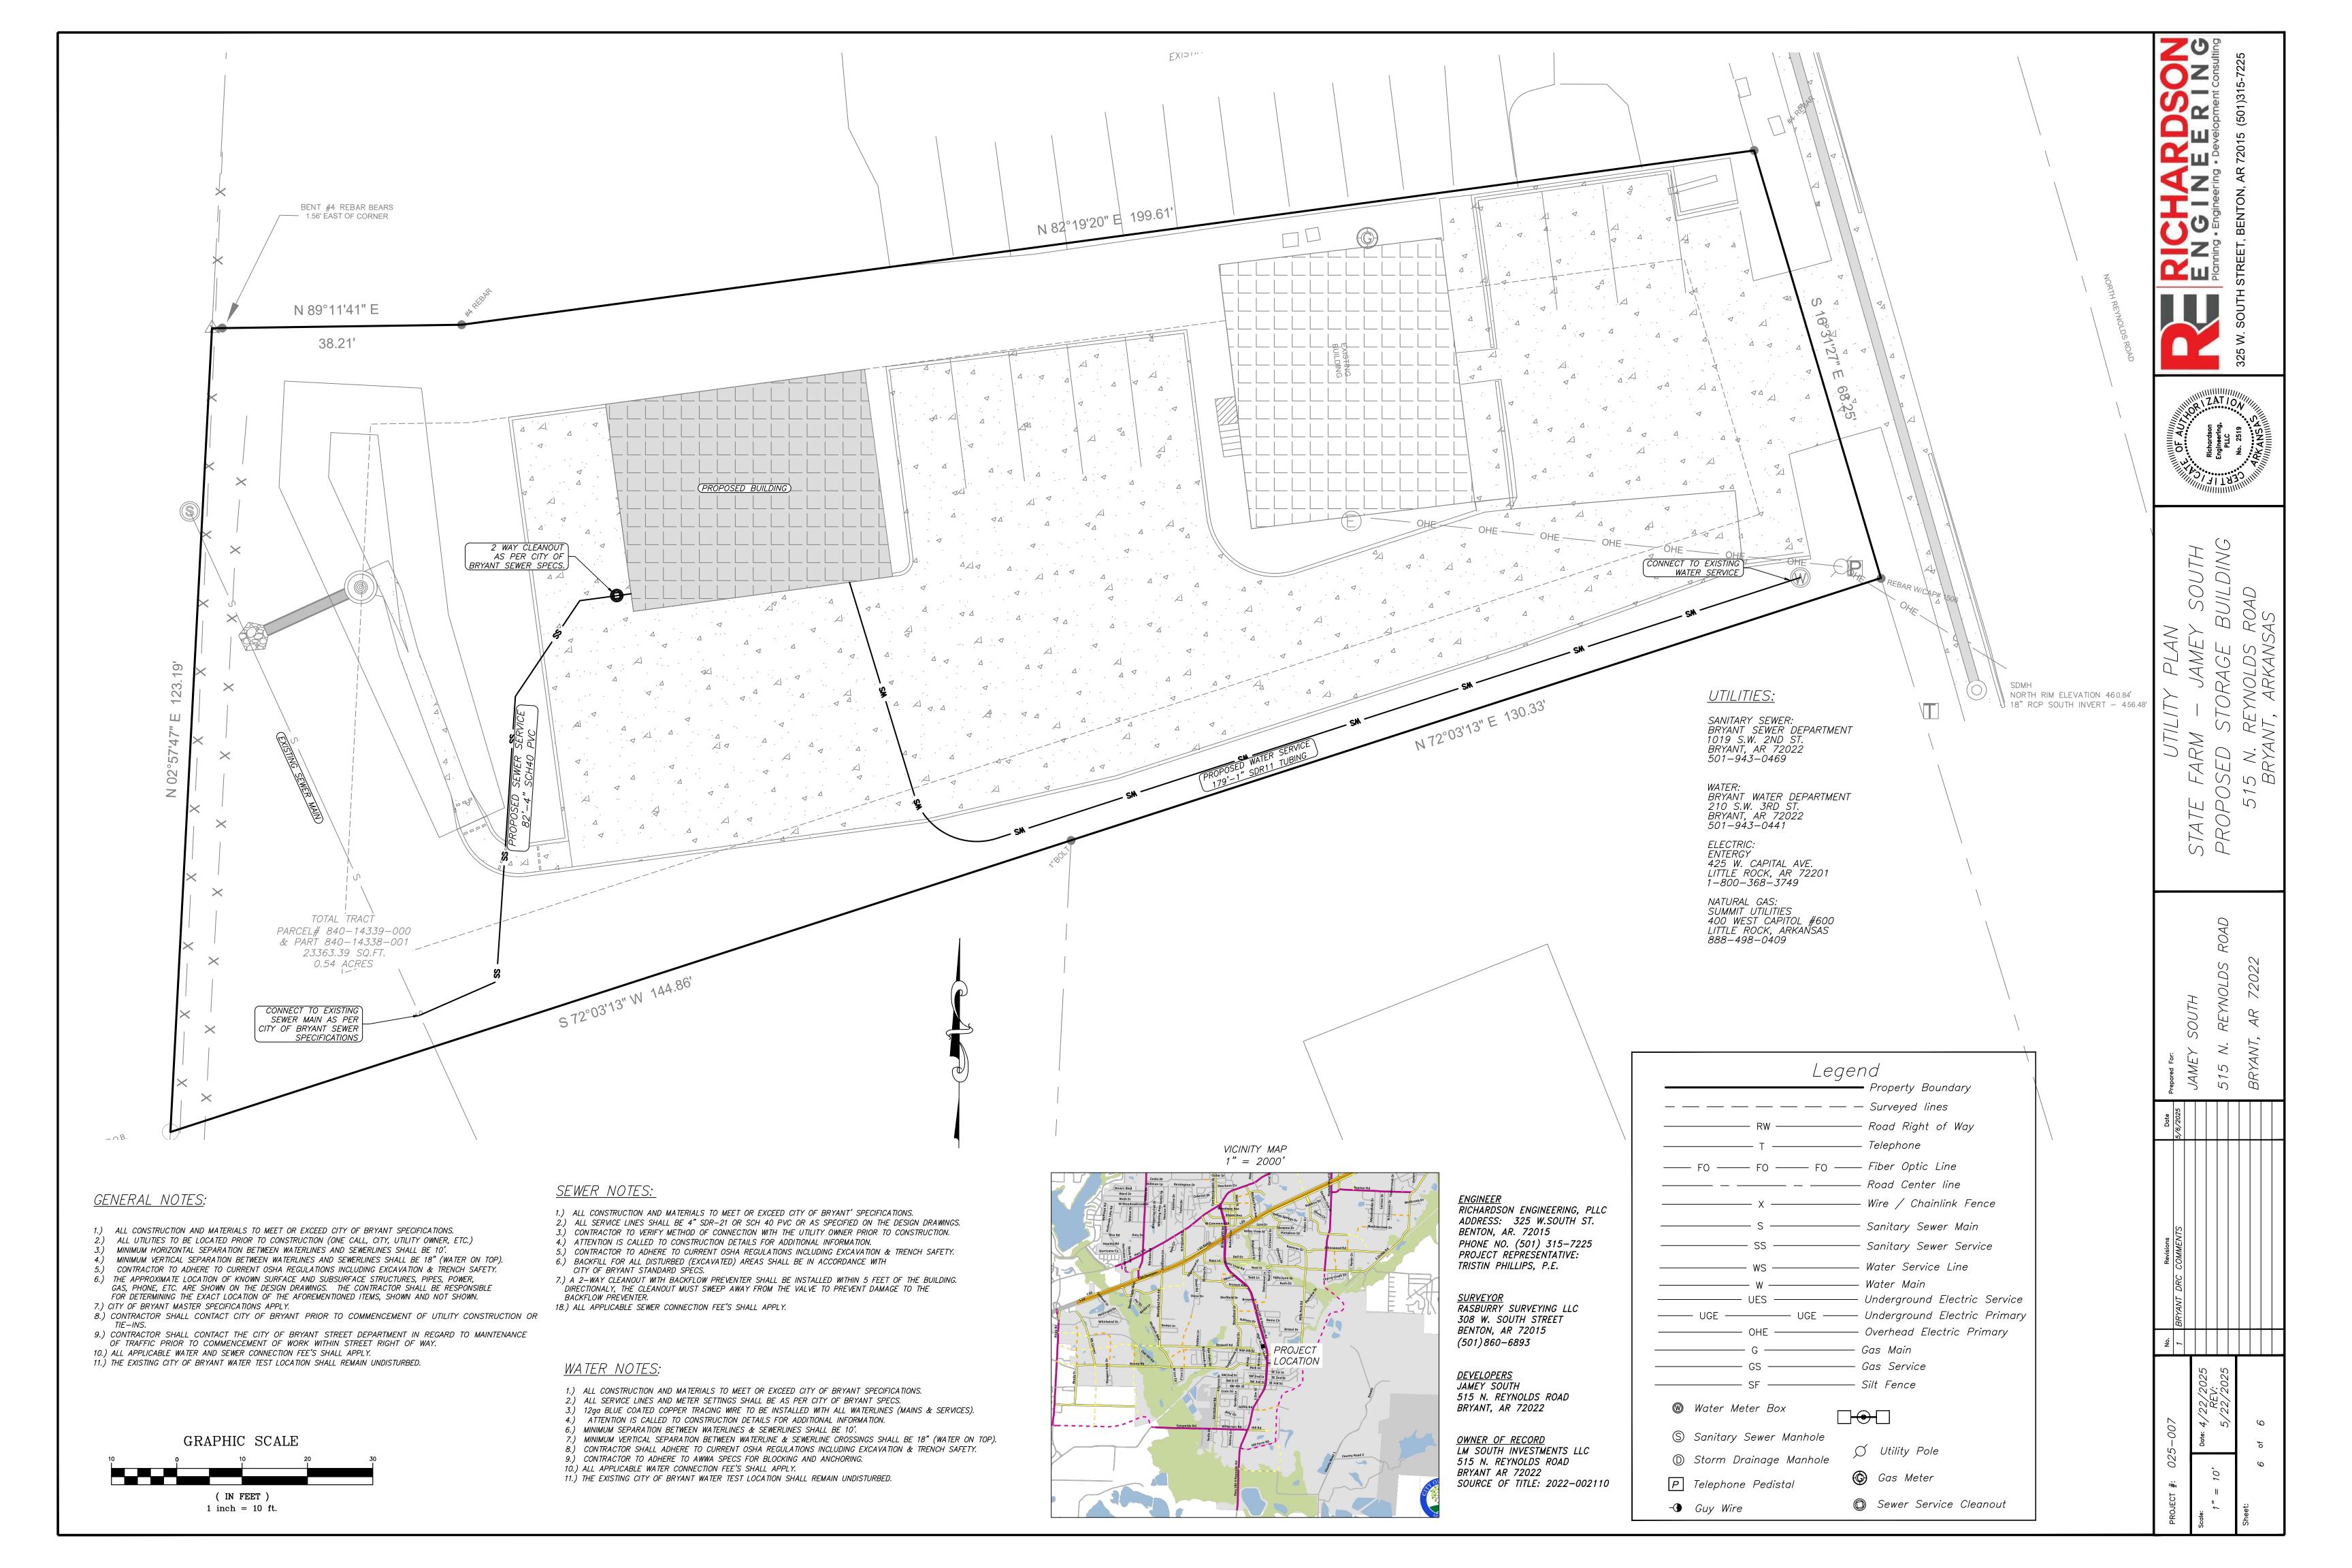

# PREPARED FOR:

JAMEY SOUTH
515 N. REYNOLDS ROAD
BRYANT, AR 72022

BRYANT DRC COMMENTS

5/6/2025

| INDEX OF SHEETS     |   |
|---------------------|---|
| COVER SHEET         | 1 |
| SWPPP               | 2 |
| DEMOLITION PLAN     | 3 |
| SITE/LANDSCAPE PLAN | 4 |
| GRADING PLAN        | 5 |
| UTILITY PLAN        | 6 |
|                     |   |
|                     |   |
|                     |   |
|                     |   |
|                     |   |
|                     |   |
|                     |   |
| -                   |   |
|                     |   |
| -                   |   |
|                     |   |