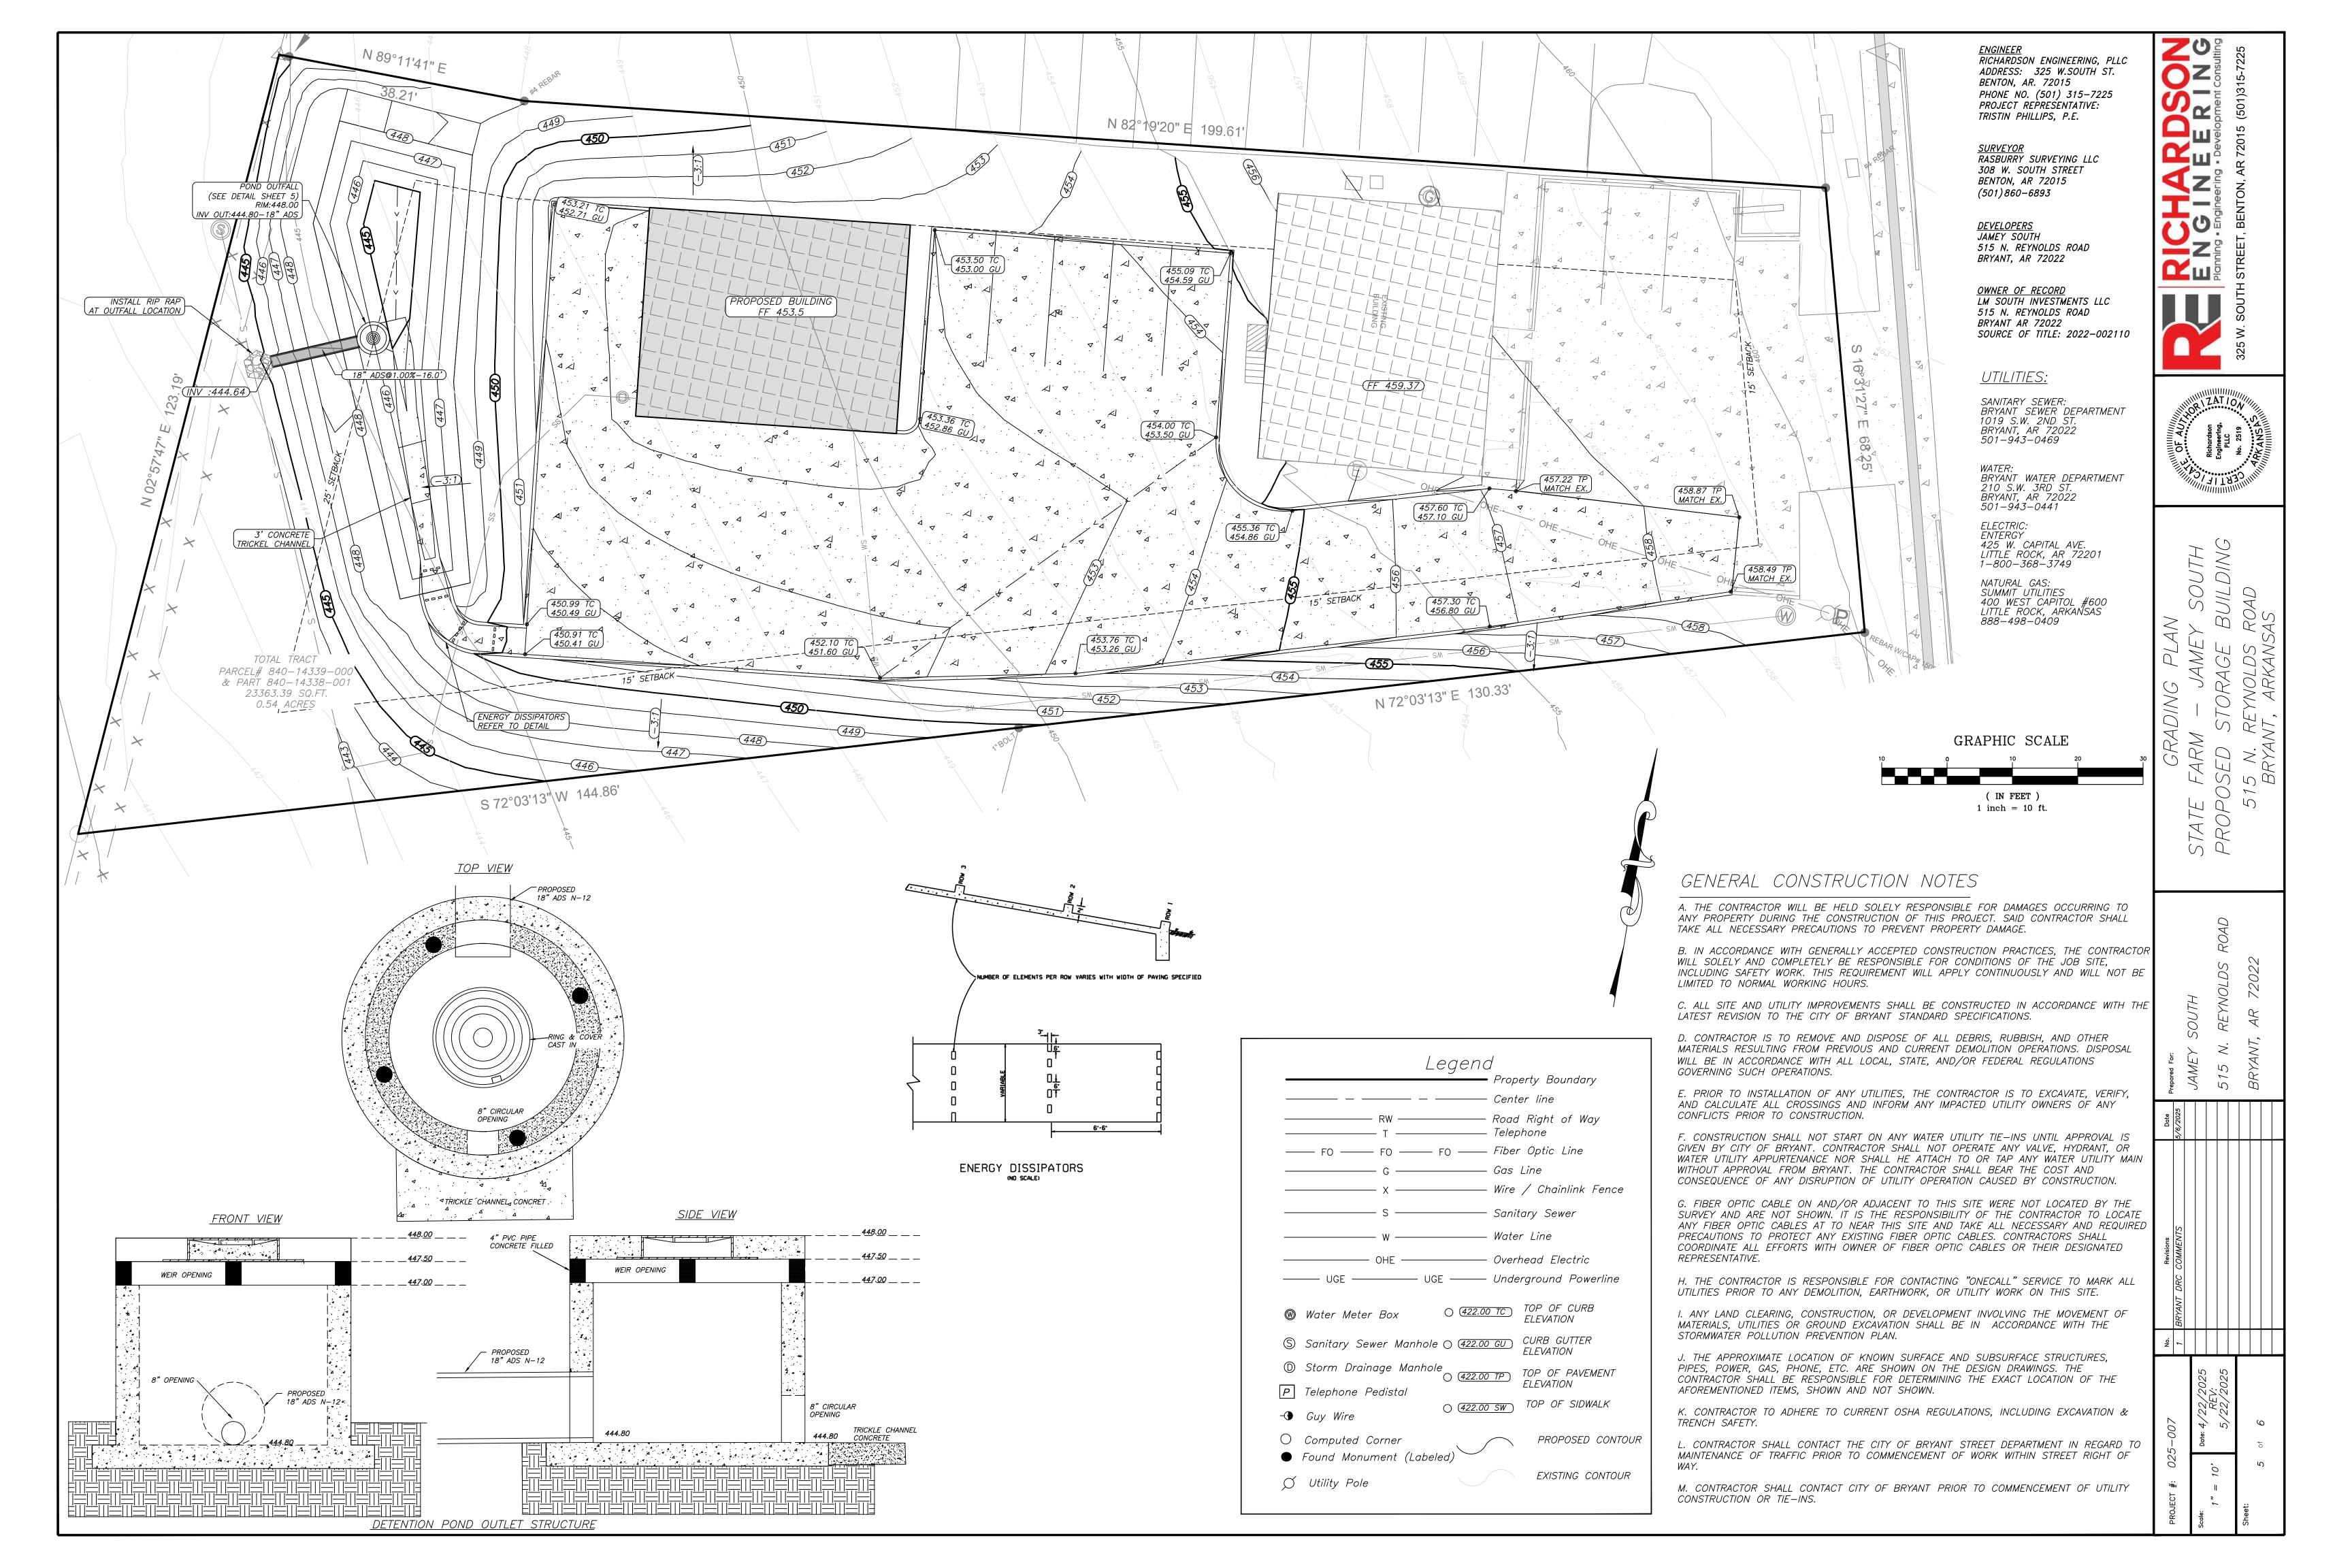

# PREPARED FOR:

JAMEY SOUTH
515 N. REYNOLDS ROAD
BRYANT, AR 72022

BRYANT DRC COMMENTS

5/6/2025

| INDEX OF SHEETS     |   |
|---------------------|---|
| COVER SHEET         | 1 |
| SWPPP               | 2 |
| DEMOLITION PLAN     | 3 |
| SITE/LANDSCAPE PLAN | 4 |
| GRADING PLAN        | 5 |
| UTILITY PLAN        | 6 |
|                     |   |
|                     |   |
|                     |   |
|                     |   |
|                     |   |
|                     |   |
|                     |   |
| -                   |   |
|                     |   |
| -                   |   |
|                     |   |