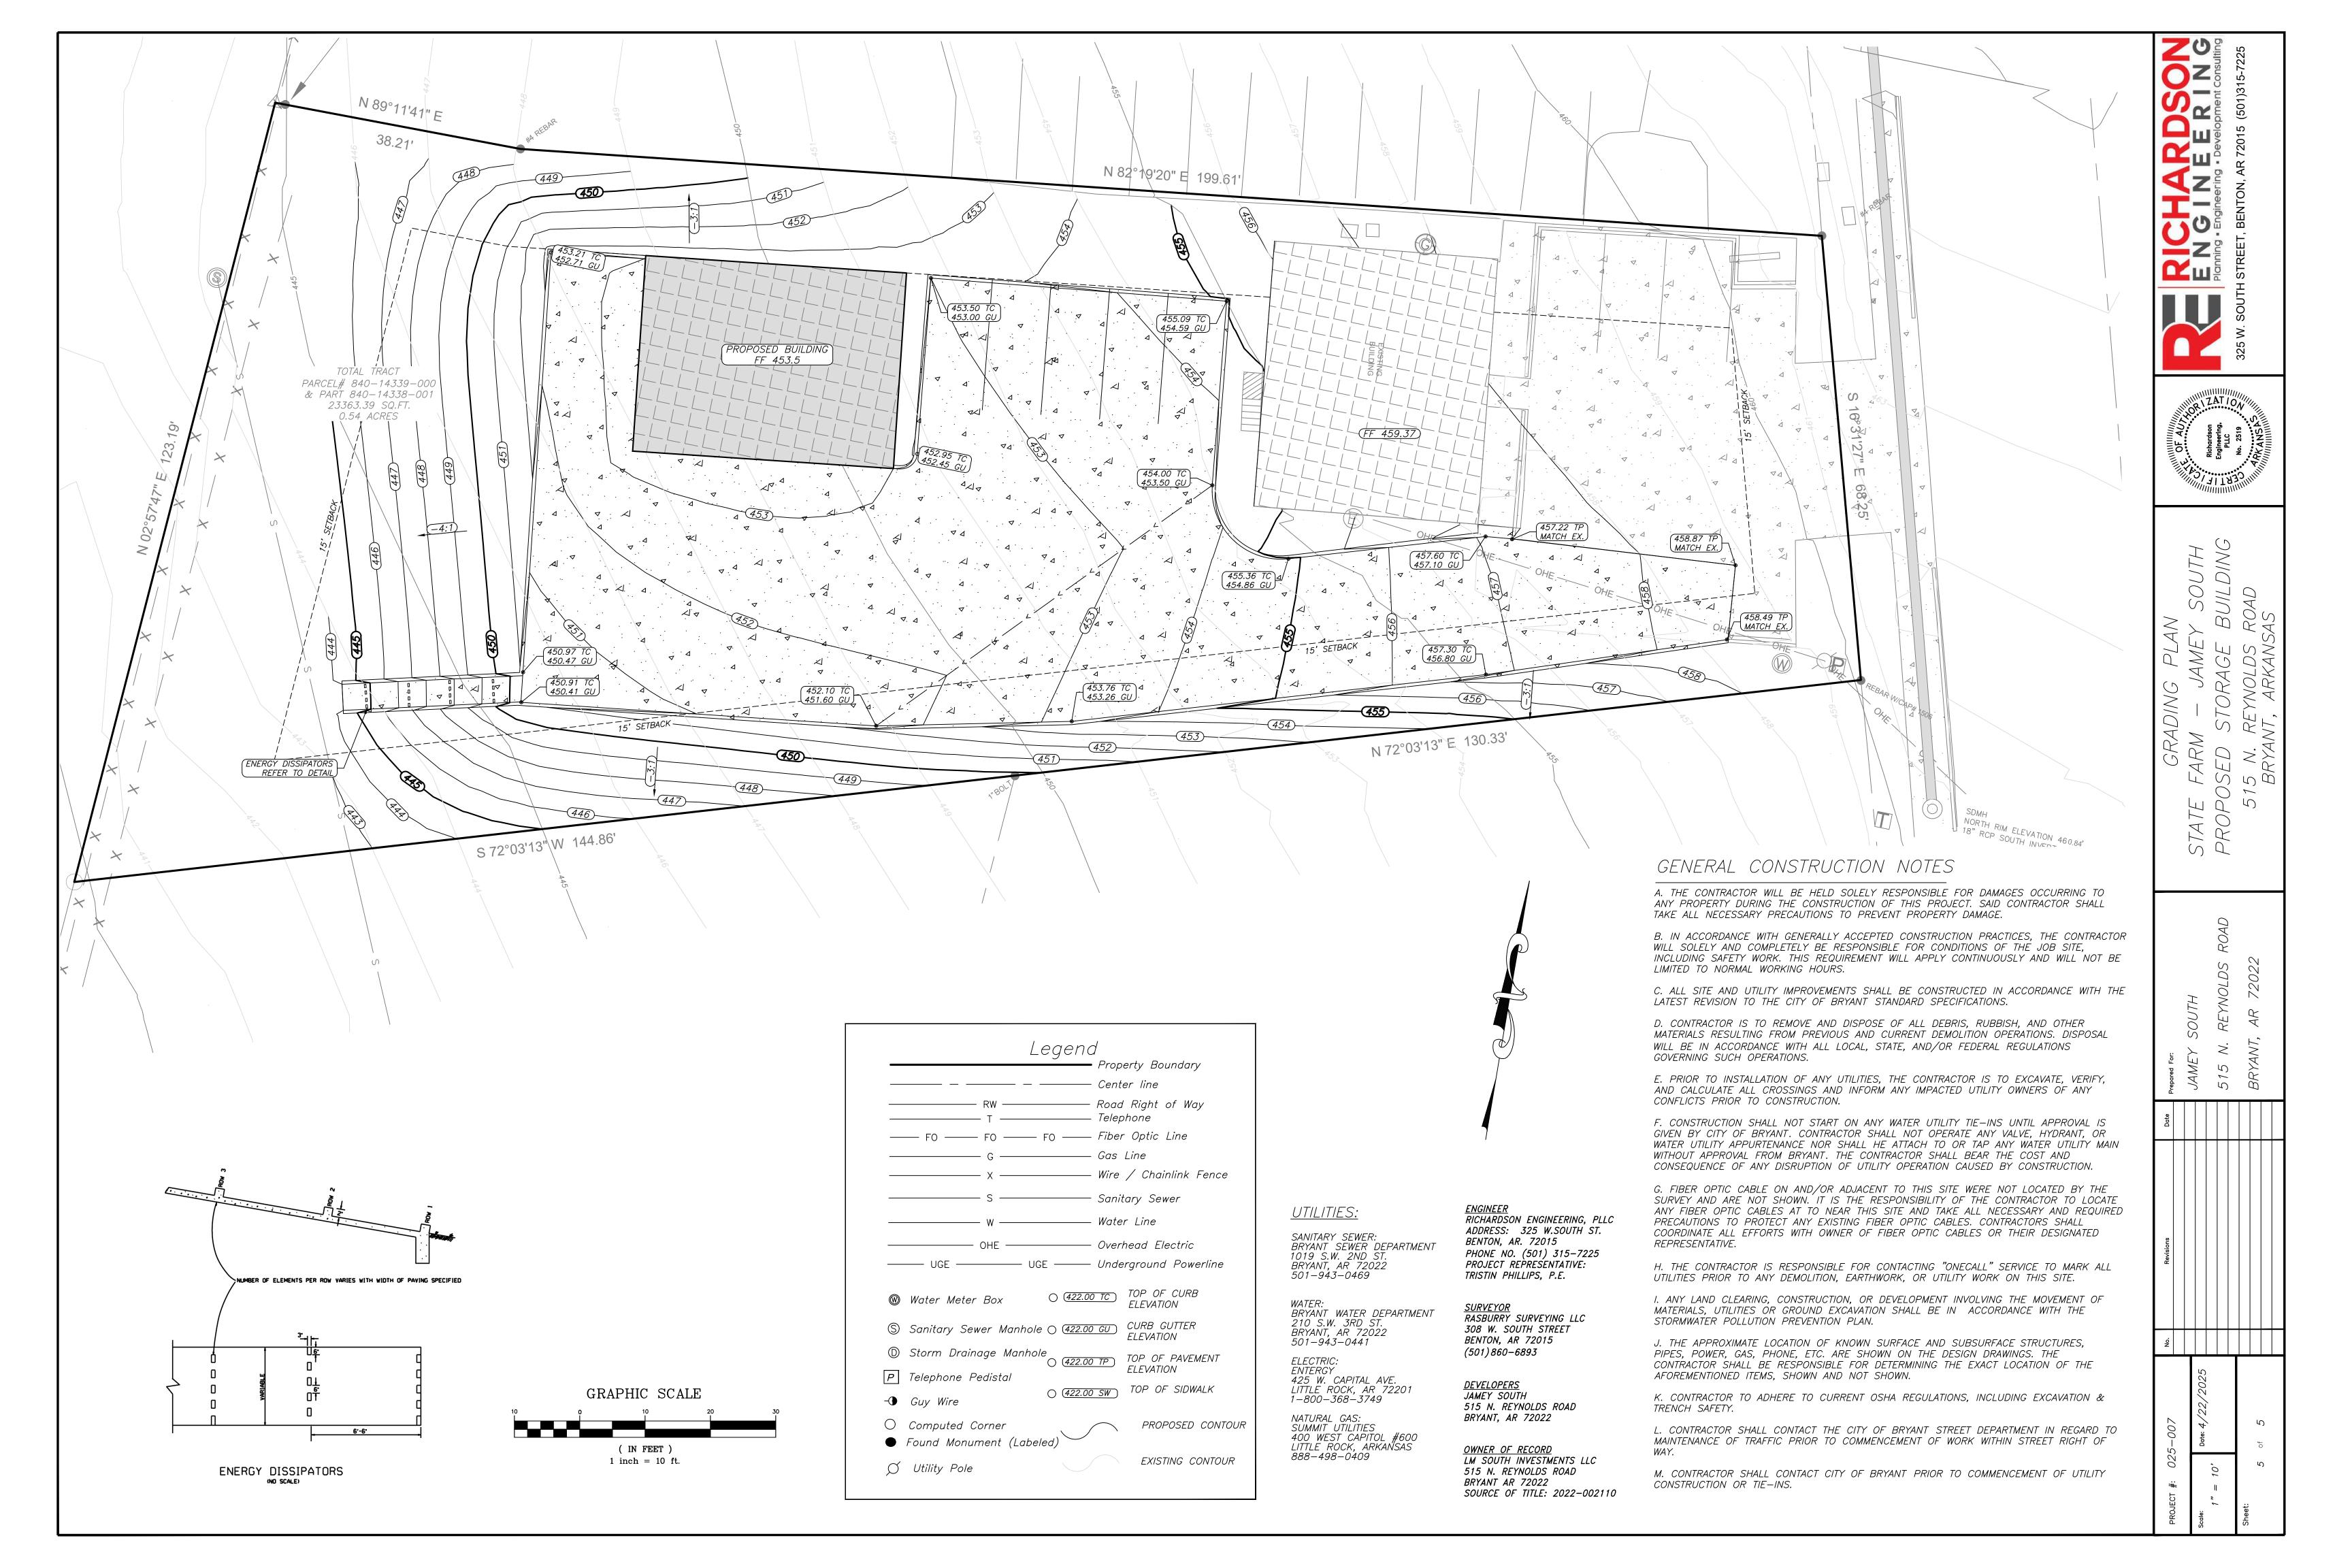

## DETAILED PLANS:

## STATE FARM – JAMEY SOUTH PROPOSED STORAGE BUILDING

515 N. REYNOLDS ROAD BRYANT, ARKANSAS

PRE-CONSTRUCTION COPY -

PLANS FOR BIDDING PURPOSES.
QUANTITIES TO BE VERIFIED PRIOR
TO CONSTRUCTION. CONTRACTOR
TO VERIFY GRADES WITH ENGINEER
PRIOR TO CONSTRUCTION.

Prepared By:

4/22/2025

PREPARED FOR:

JAMEY SOUTH
515 N. REYNOLDS ROAD
BRYANT, AR 72022

| INDEX OF SHEETS     |   |
|---------------------|---|
| COVER SHEET         | 1 |
| SWPPP               | 2 |
| DEMOLITION PLAN     | 3 |
| SITE/LANDSCAPE PLAN | 4 |
| GRADING PLAN        | 5 |
|                     |   |
|                     |   |
|                     |   |
|                     |   |
|                     |   |
|                     |   |
|                     |   |
|                     |   |
|                     |   |
|                     |   |
|                     |   |
|                     |   |