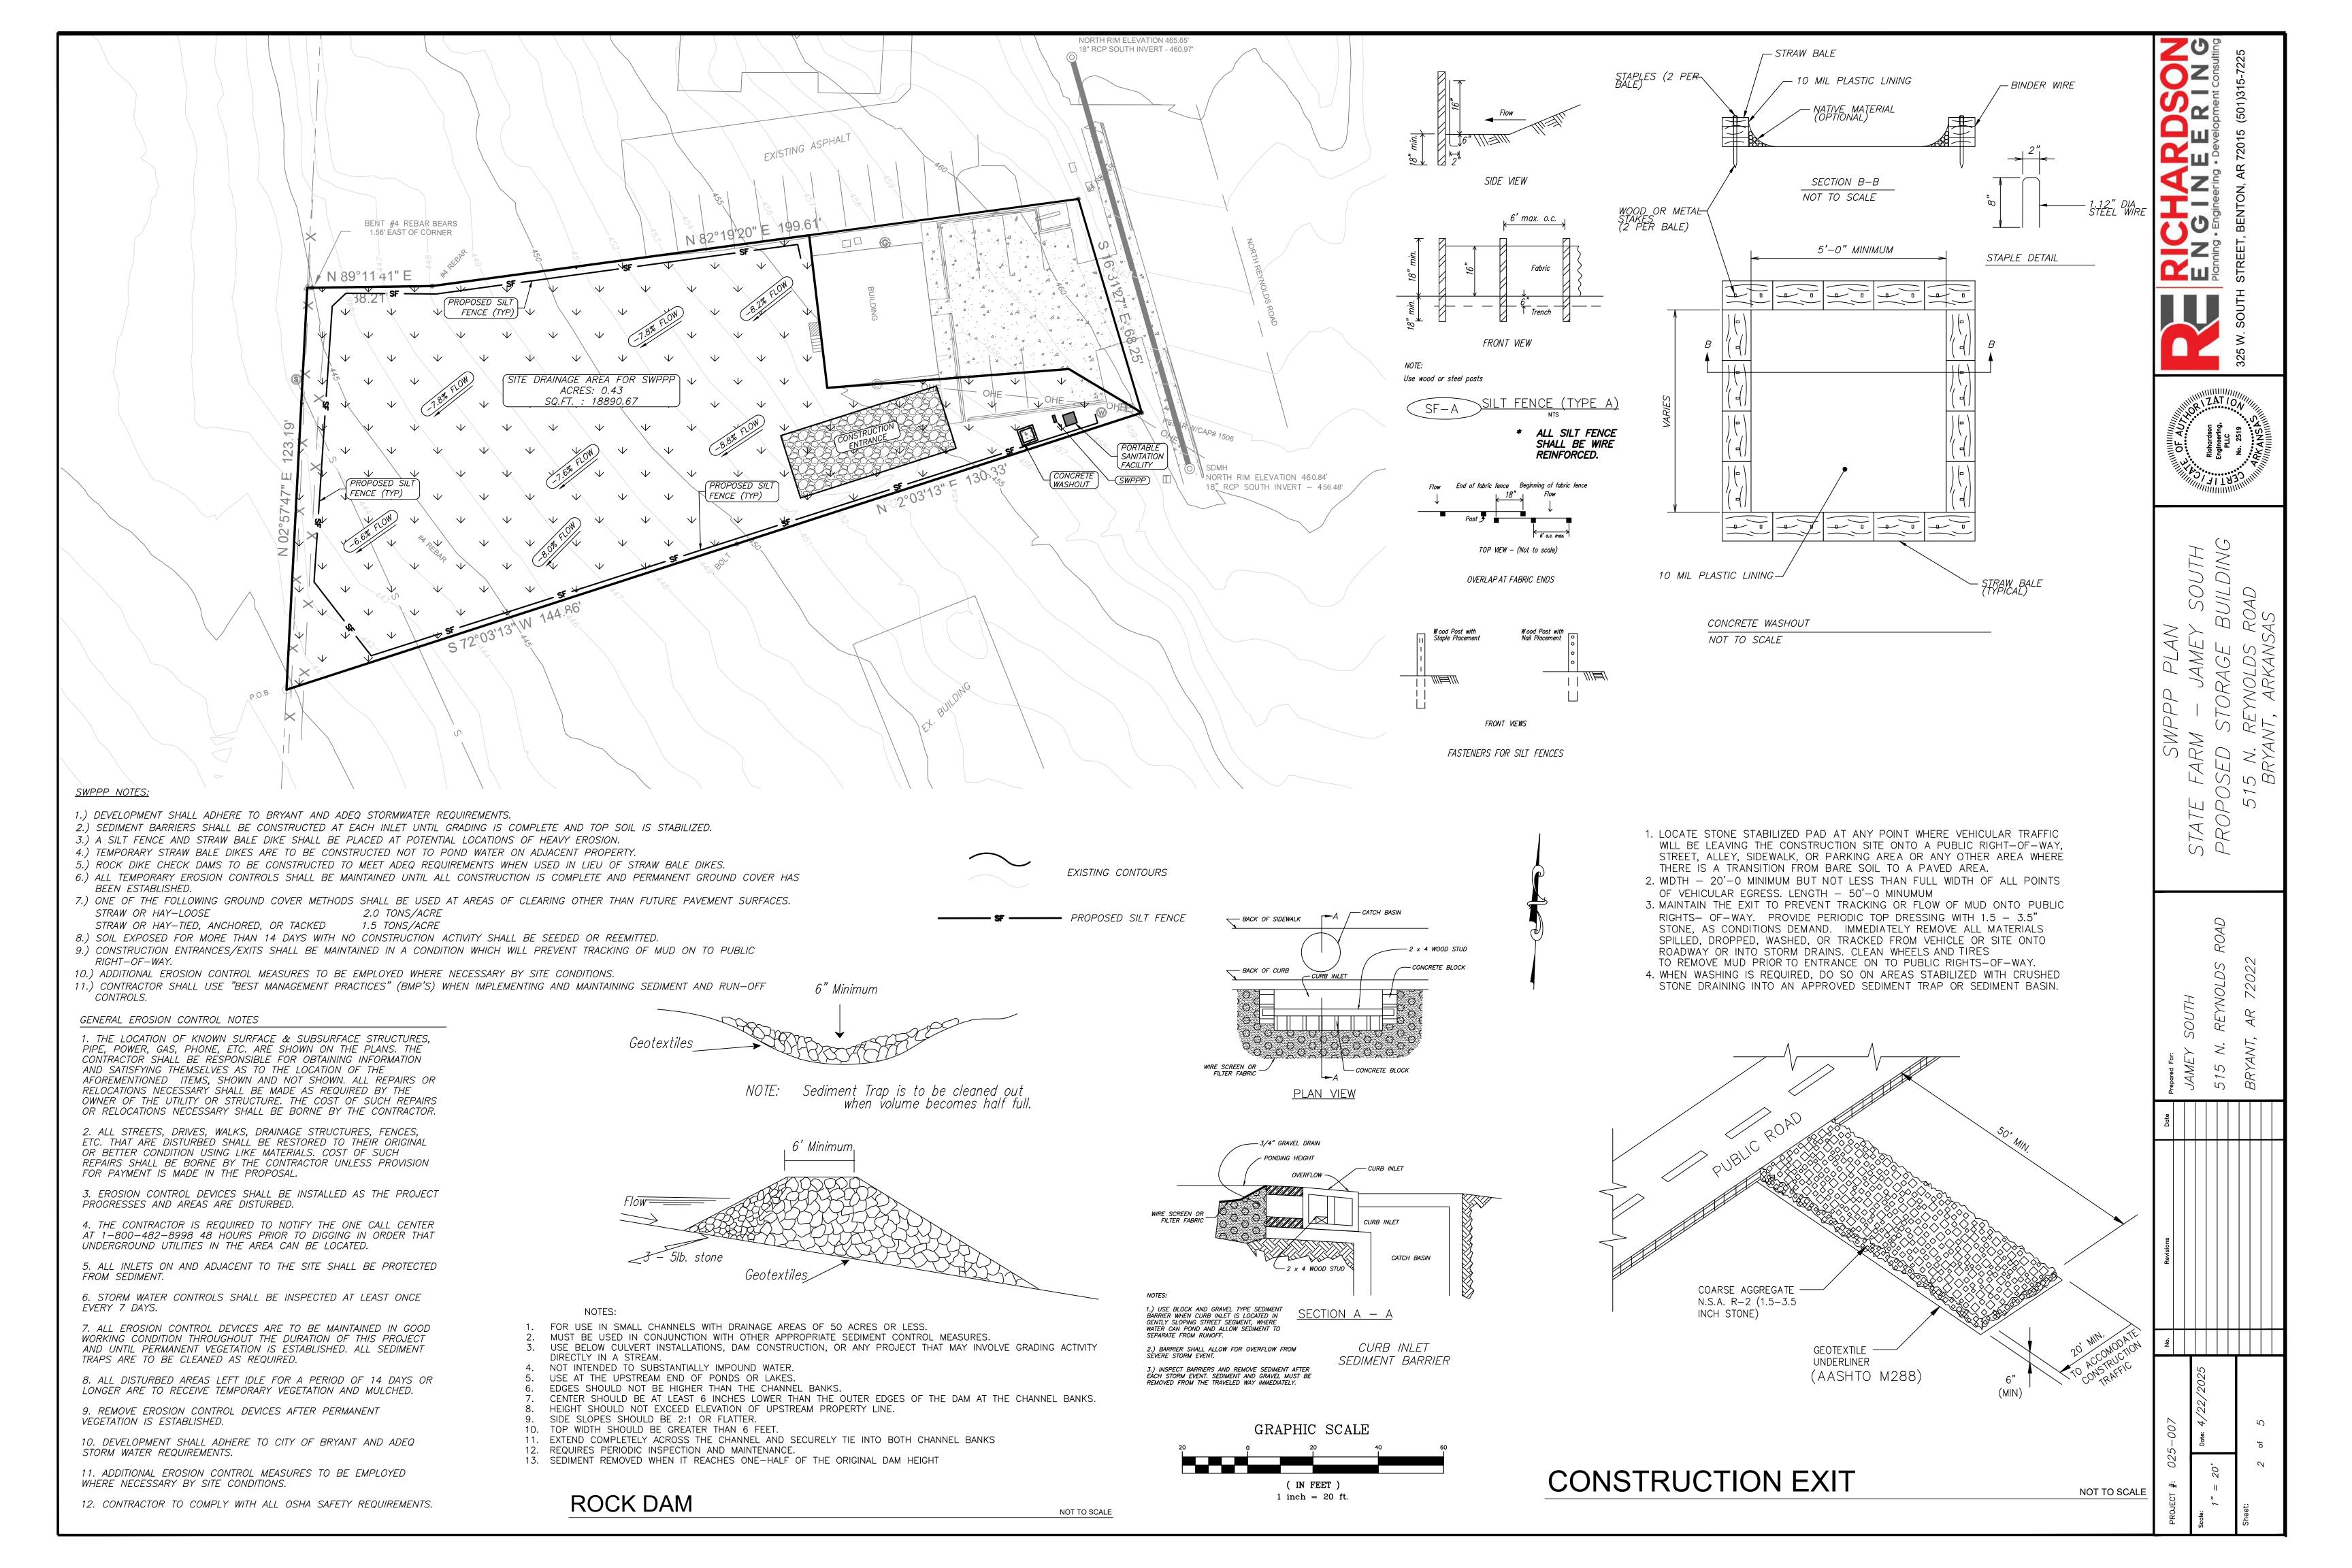

M. CONTRACTOR SHALL CONTACT CITY OF BRYANT PRIOR TO COMMENCEMENT OF UTILITY

CONSTRUCTION OR TIE-INS.

**DEMO NOTES:** 

SANITARY SEWER: BRYANT SEWER DEPARTMENT 1019 S.W. 2ND ST. BRYANT, AR 72022

E R I N G

ZAT 10

BRYANT WATER DEPARTMENT 210 S.W. 3RD ST. BRYANT, AR 72022 501-943-0441

425 W. CAPITAL AVE. LITTLE ROCK, AR 72201 1-800-368-3749

1 inch = 20 ft.

Legend Property Boundary — — — — — — Surveyed lines — Road Right of Way — FO —— FO —— FO —— Fiber Optic Line — Road Center line — Wire / Chainlink Fence — Sanitary Sewer Main

— Sanitary Sewer Service — Water Service Line — w ———— Water Main — UGE — UGE — Underground Electric — Overhead Powerline — Gas Main

——— SF ————— Silt Fence

■ Existing Water Meter Box ○ Computed Corner

Found Monument (Labeled)

Sewer Mnahole © Existing Storm Box

∅ Utility Pole

 Existing Fire Hydrant -**①** Guy Wire

Gas Meter (O) Sewer Stubup

5 51

S

<u>UTILITIES:</u>

501-943-0469

**ENTERGY** 

NATURAL GAS: SUMMIT UTILITIES 400 WEST CAPITOL #600 LITTLE ROCK, ARKANSAS 888-498-0409