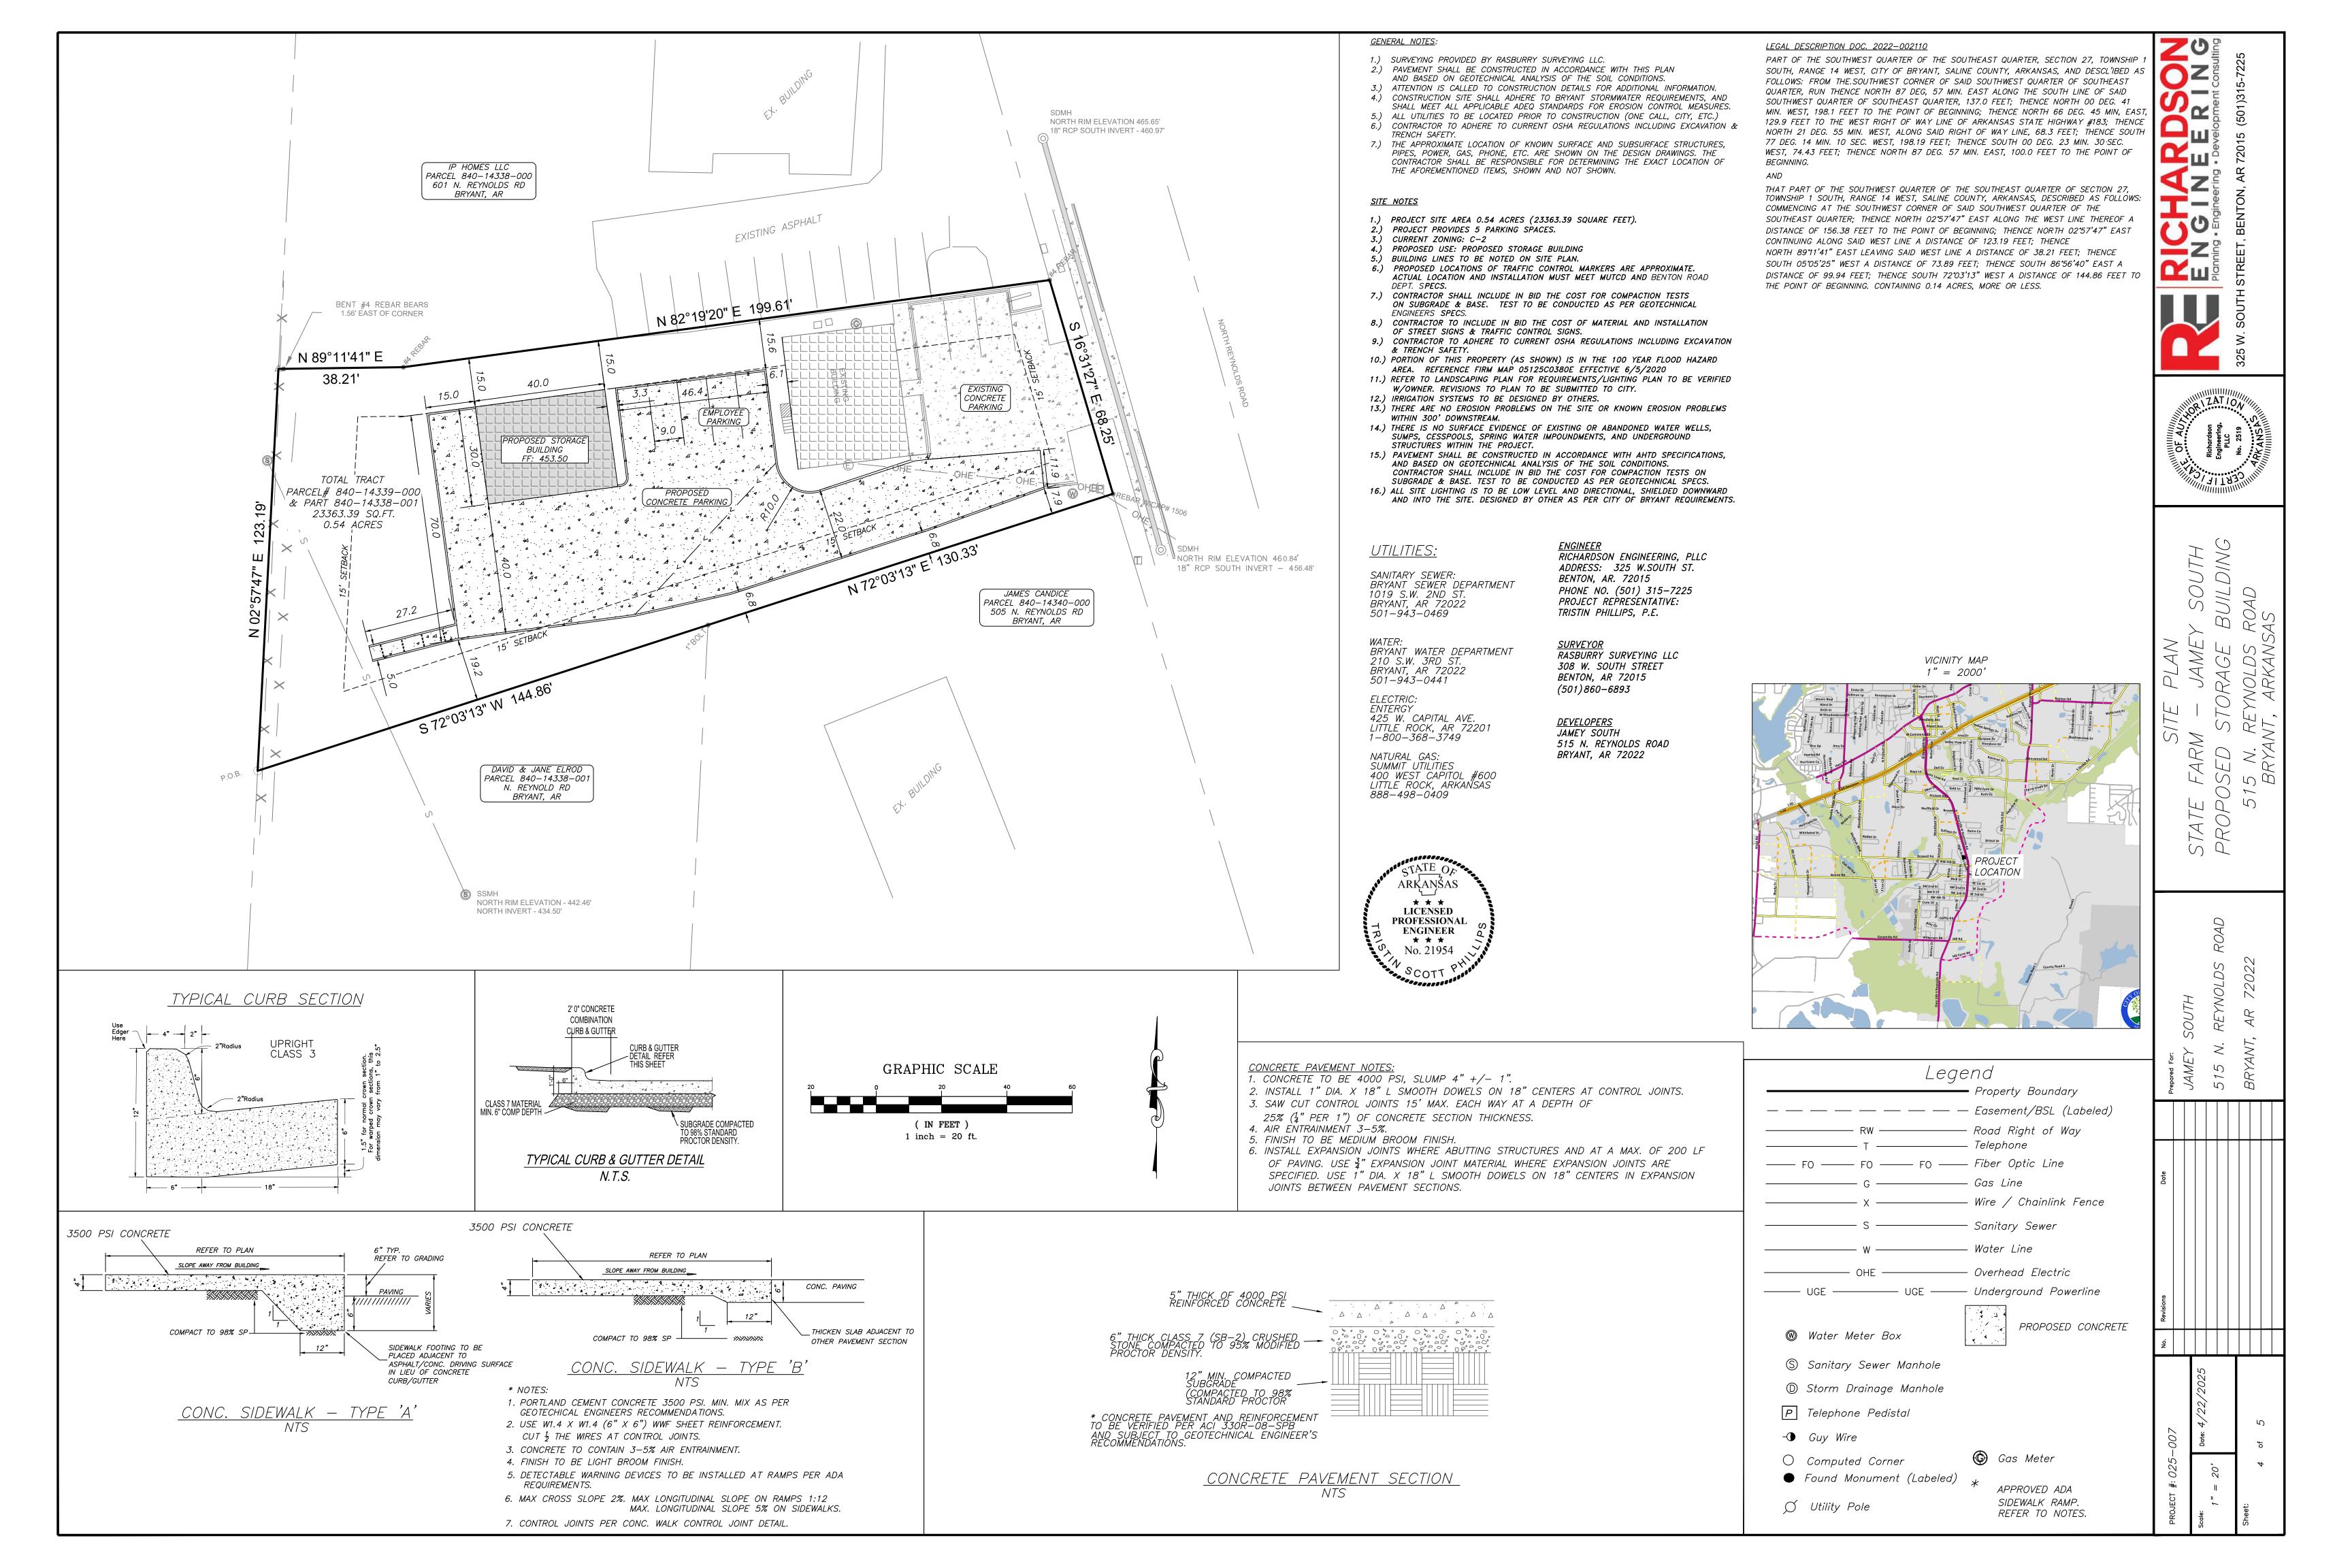

BRYANT WATER DEPARTMENT 210 S.W. 3RD ST. BRYANT, AR 72022 501-943-0441

425 W. CAPITAL AVE. LITTLE ROCK, AR 72201 1-800-368-3749

1 inch = 20 ft.

Legend Property Boundary — — — — — — Surveyed lines — Road Right of Way — FO —— FO —— FO —— Fiber Optic Line — Road Center line — Wire / Chainlink Fence — Sanitary Sewer Main

— Sanitary Sewer Service — Water Service Line — w ———— Water Main — UGE — UGE — Underground Electric — Overhead Powerline — Gas Main

——— SF ————— Silt Fence

■ Existing Water Meter Box ○ Computed Corner

Found Monument (Labeled)

Sewer Mnahole © Existing Storm Box

∅ Utility Pole

 Existing Fire Hydrant -**①** Guy Wire

Gas Meter (O) Sewer Stubup

5 51

S

<u>UTILITIES:</u>

501-943-0469

**ENTERGY** 

NATURAL GAS: SUMMIT UTILITIES 400 WEST CAPITOL #600 LITTLE ROCK, ARKANSAS 888-498-0409