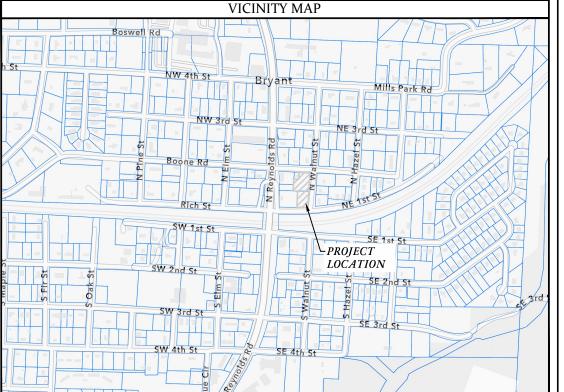

t this plat correctly represents a survey and a plan made by me or under my supervision; that all monuments shown hereon actually exist and their location, size, type and material are correctly shown; and that all interior lot lines have been adjusted to "as built conditions" and are accurately described on the plat and identified on the ground in terms of length and direction of the property sides.





### CERTIFICATE OF FINAL PLAT APPROVAL:

Pursuant to the City of Bryant Subdivision Rules and Regulations, this document was given approval by the Bryant Planning Commission at a meeting held \_ All Documents are hereby accepted, and this certificate is hereby executed under the authority of said rules and regulations.

Date of Execution Colton Leonard Bryant Planning Commission Chairman





www.HopeConsulting.com

# PRELIMINARY REPLAT

LOTS 1R, 3R, & 11R, OF BLOCK 19, BEING A REPLAT OF LOTS 1, 2, 11, 12, AND THE EAST 2/3 OF LOT 3, ALL OF BLOCK 19, OF THE ORIGINAL TOWN OF BRYANT, ARKANSAS

FOR USE AND BENEFIT OF: COVENANT HOME BUILDERS

| DATE: 1/2/2025 CAD BY: OV                                                    | PROJECT NUMBER: |
|------------------------------------------------------------------------------|-----------------|
| REVISED: CHECKED BY:                                                         | ]               |
| SHEET: 1 OF 1 SCALE: 1" = 30'                                                | 24-1374         |
| AR STATE LAND SURVEY FILING CODE: 500 - 01S - 14W - 0 - 24 - 140 - 62 - 1664 |                 |

NORTH WALNUT STREET, BRYANT, ARKANSAS, 72022