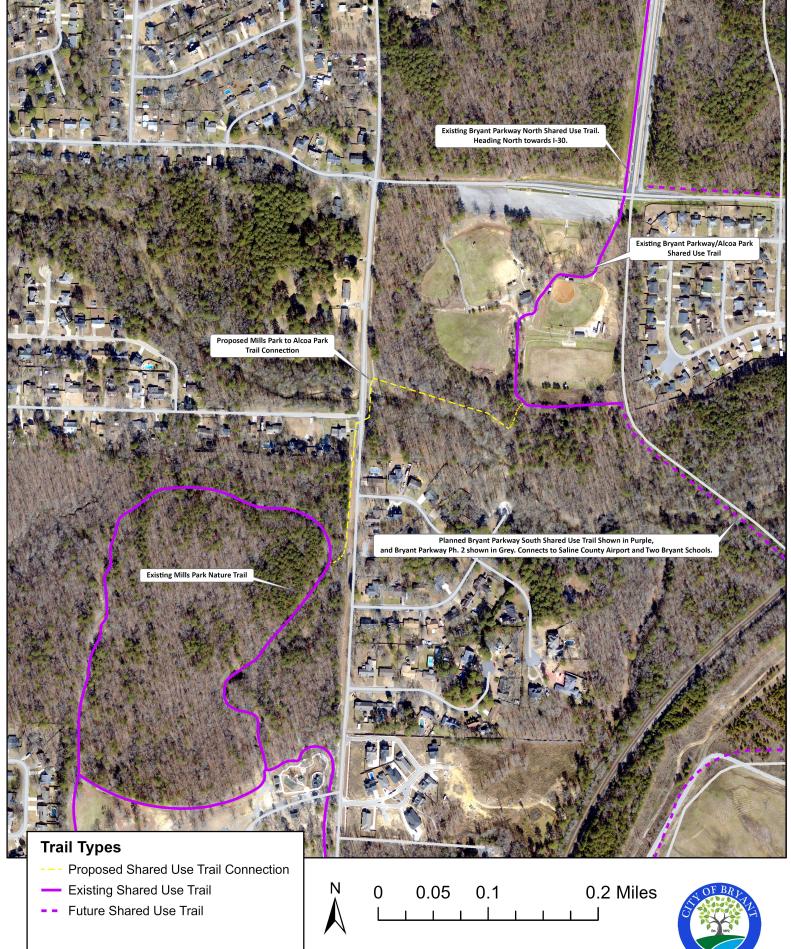

**WHEREAS,** *City of Bryant* understands Federal-aid Transportation Alternatives Program Funds are available at 80% federal participation and 20% local match to develop or improve the Alcoa Park/Mills Park Connection, and