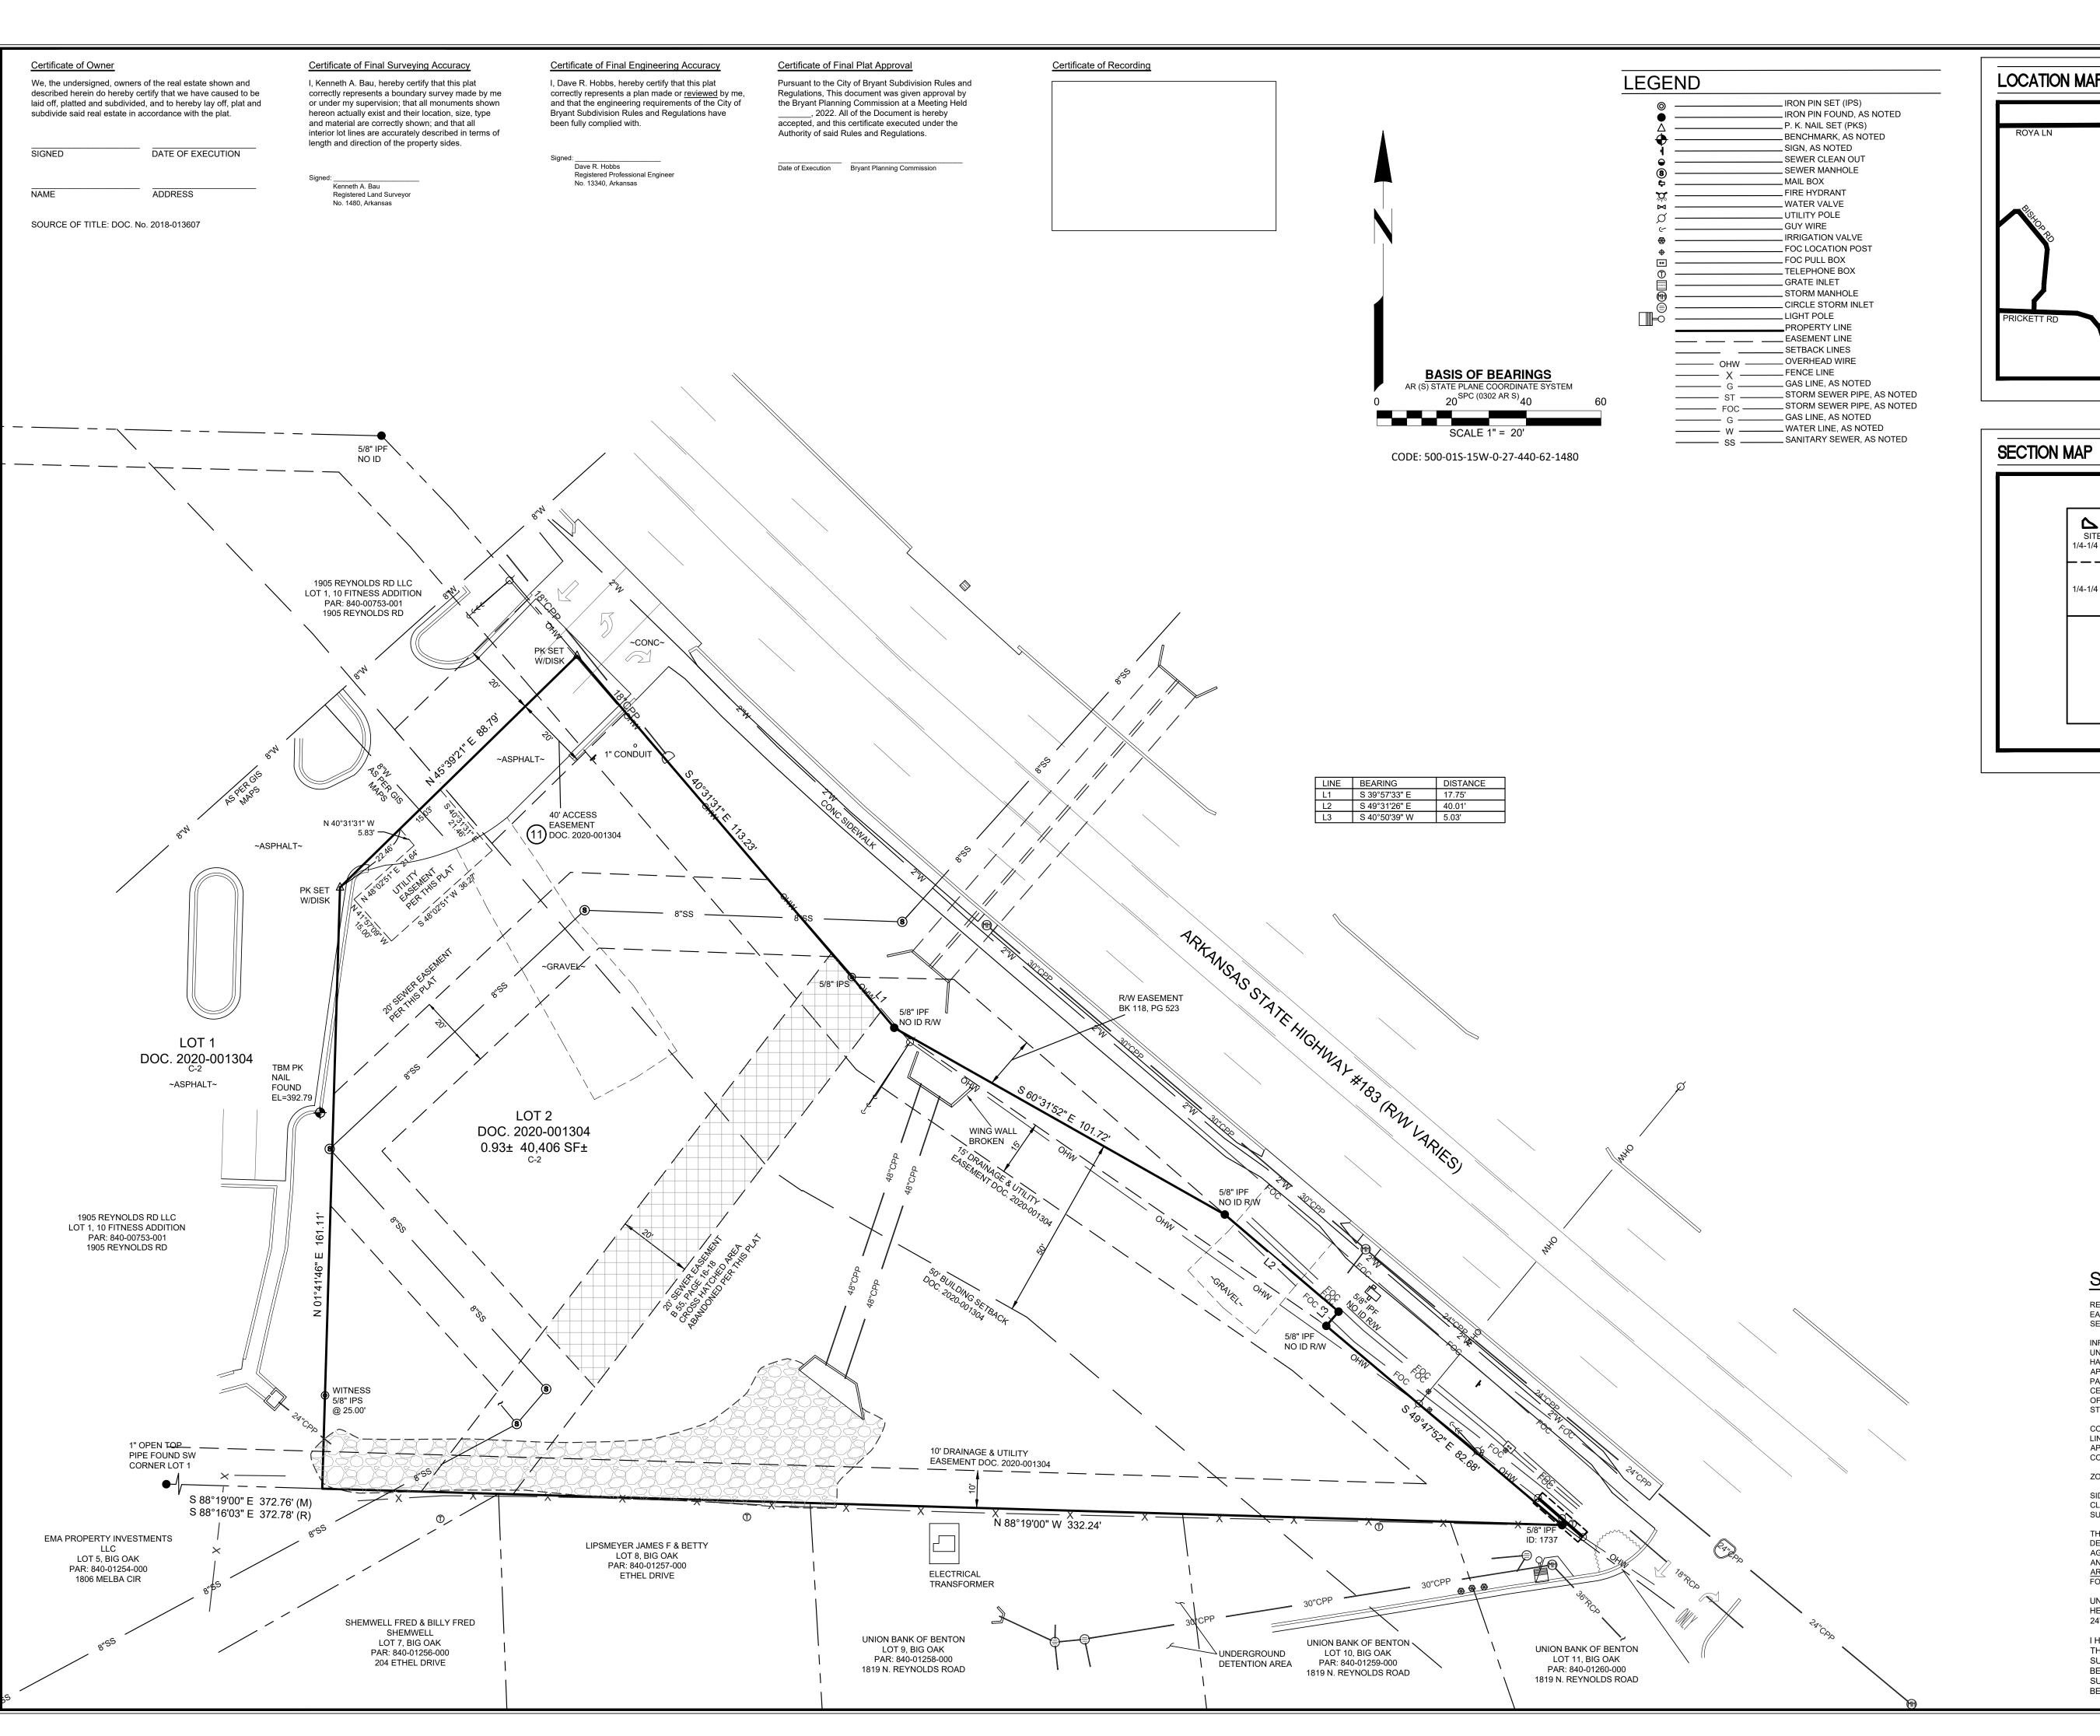

## **SURVEY NOTES:**

REASON FOR REPLAT: TO ABANDONED A PORTION OF THE SEWER EASEMENT RECORDED IN BOOK 55, PAGE 16-18, AND DEDICATE SEWER EASEMENT.

INFORMATION REGARDING THE PRESENCE, SIZE AND LOCATION OF UNDERGROUND UTILITIES IS SHOWN HEREON. THIS INFORMATION HAS BEEN SHOWN BASED ON THE LOCATION OF ABOVE GROUND APPURTENANCES, AVAILABLE DESIGN PLANS, AND FLAGS AND PAINT PLACED BY THE UNDERGROUND PROTECTION SERVICE. NO CERTIFICATION IS MADE AS TO THE ACCURACY OF THOROUGHNESS OF THE INFORMATION CONCERNING UNDERGROUND UTILITIES AND STRUCTURES SHOWN HEREON. (AR ONE CALL SYSTEM, INC. OR 811).

CONTACT PROPER AUTHORITIES BEFORE BUILDING NEAR UTILITY LINES, FOR EASEMENT WIDTH AND RESTRICTIONS. UTILITIES ARE APPROXIMATE AND SHOULD BE VERIFIED PRIOR TO ANY CONSTRUCTION.

ZONING CLASSIFICATION: C-2

SIDE BUILDING SETBACK LINES HAVE NOT BEEN SHOWN FOR CLARITY AND SHALL CONFORM TO THE CITY OF BRYANT'S SUBDIVISIONS RULES AND REGULATIONS.

THIS PROPERTY IS LOCATED WITHIN AN AREA HAVING ZONE DESIGNATIONS OF "X" BY THE FEDERAL EMERGENCY MANAGEMENT AGENCY, ON FLOOD INSURANCE RATE MAP NO. 05125C0380E, WITH AN EFFECTIVE DATE OF JUNE 5, 2020, IN SALINE COUNTY, STATE OF ARKANSAS, WHICH IS THE CURRENT FLOOD INSURANCE RATE MAP FOR THE COMMUNITY IN WHICH SAID PROPERTY IS SITUATED."

UNLESS STATED OTHERWISE, ANY MONUMENT REFERRED TO HEREIN AS AN "IRON PIN SET" IS A SET 5/8" DIAMETER REBAR, 24" IN LENGTH, WITH A RED PLASTIC CAP STAMPED "BAU 1480"

I HEREBY CERTIFY THAT THIS SURVEY HAS BEEN MADE USING THE RECORDED INFORMATION SHOWN, AND THAT THIS SURVEY IS CORRECT TO THE BEST OF MY KNOWLEDGE AND BELIEF. AND I HEREBY CERTIFY THAT THIS IS A CATEGORY "A" SURVEY AND THAT THE RELATIVE POSITIONAL ACCURACY IS BETTER THAN  $\pm (0.25')$ , AS SHOWN HEREON.

**OWNER INFORMATION** 

FAN 4 INVESTMENTS 2, LLC, an Arkansas limited liability company DOC. 2018-013607 PARCEL 840-00753-002

PART OF THE NW  $\frac{1}{4}$  OF THE NW  $\frac{1}{4}$ , SECTION 27, T1S, R15W

SALINE COUNTY, ARKANSAS

| DRAWN BY:      | KAB-CLH    |
|----------------|------------|
| APPROVED BY:   | KAB        |
| DATE: (FIELD)  | 10/13/2021 |
| DATE: (OFFICE) | 11/2/2021  |
| YHA PRO. #     | 196-21     |