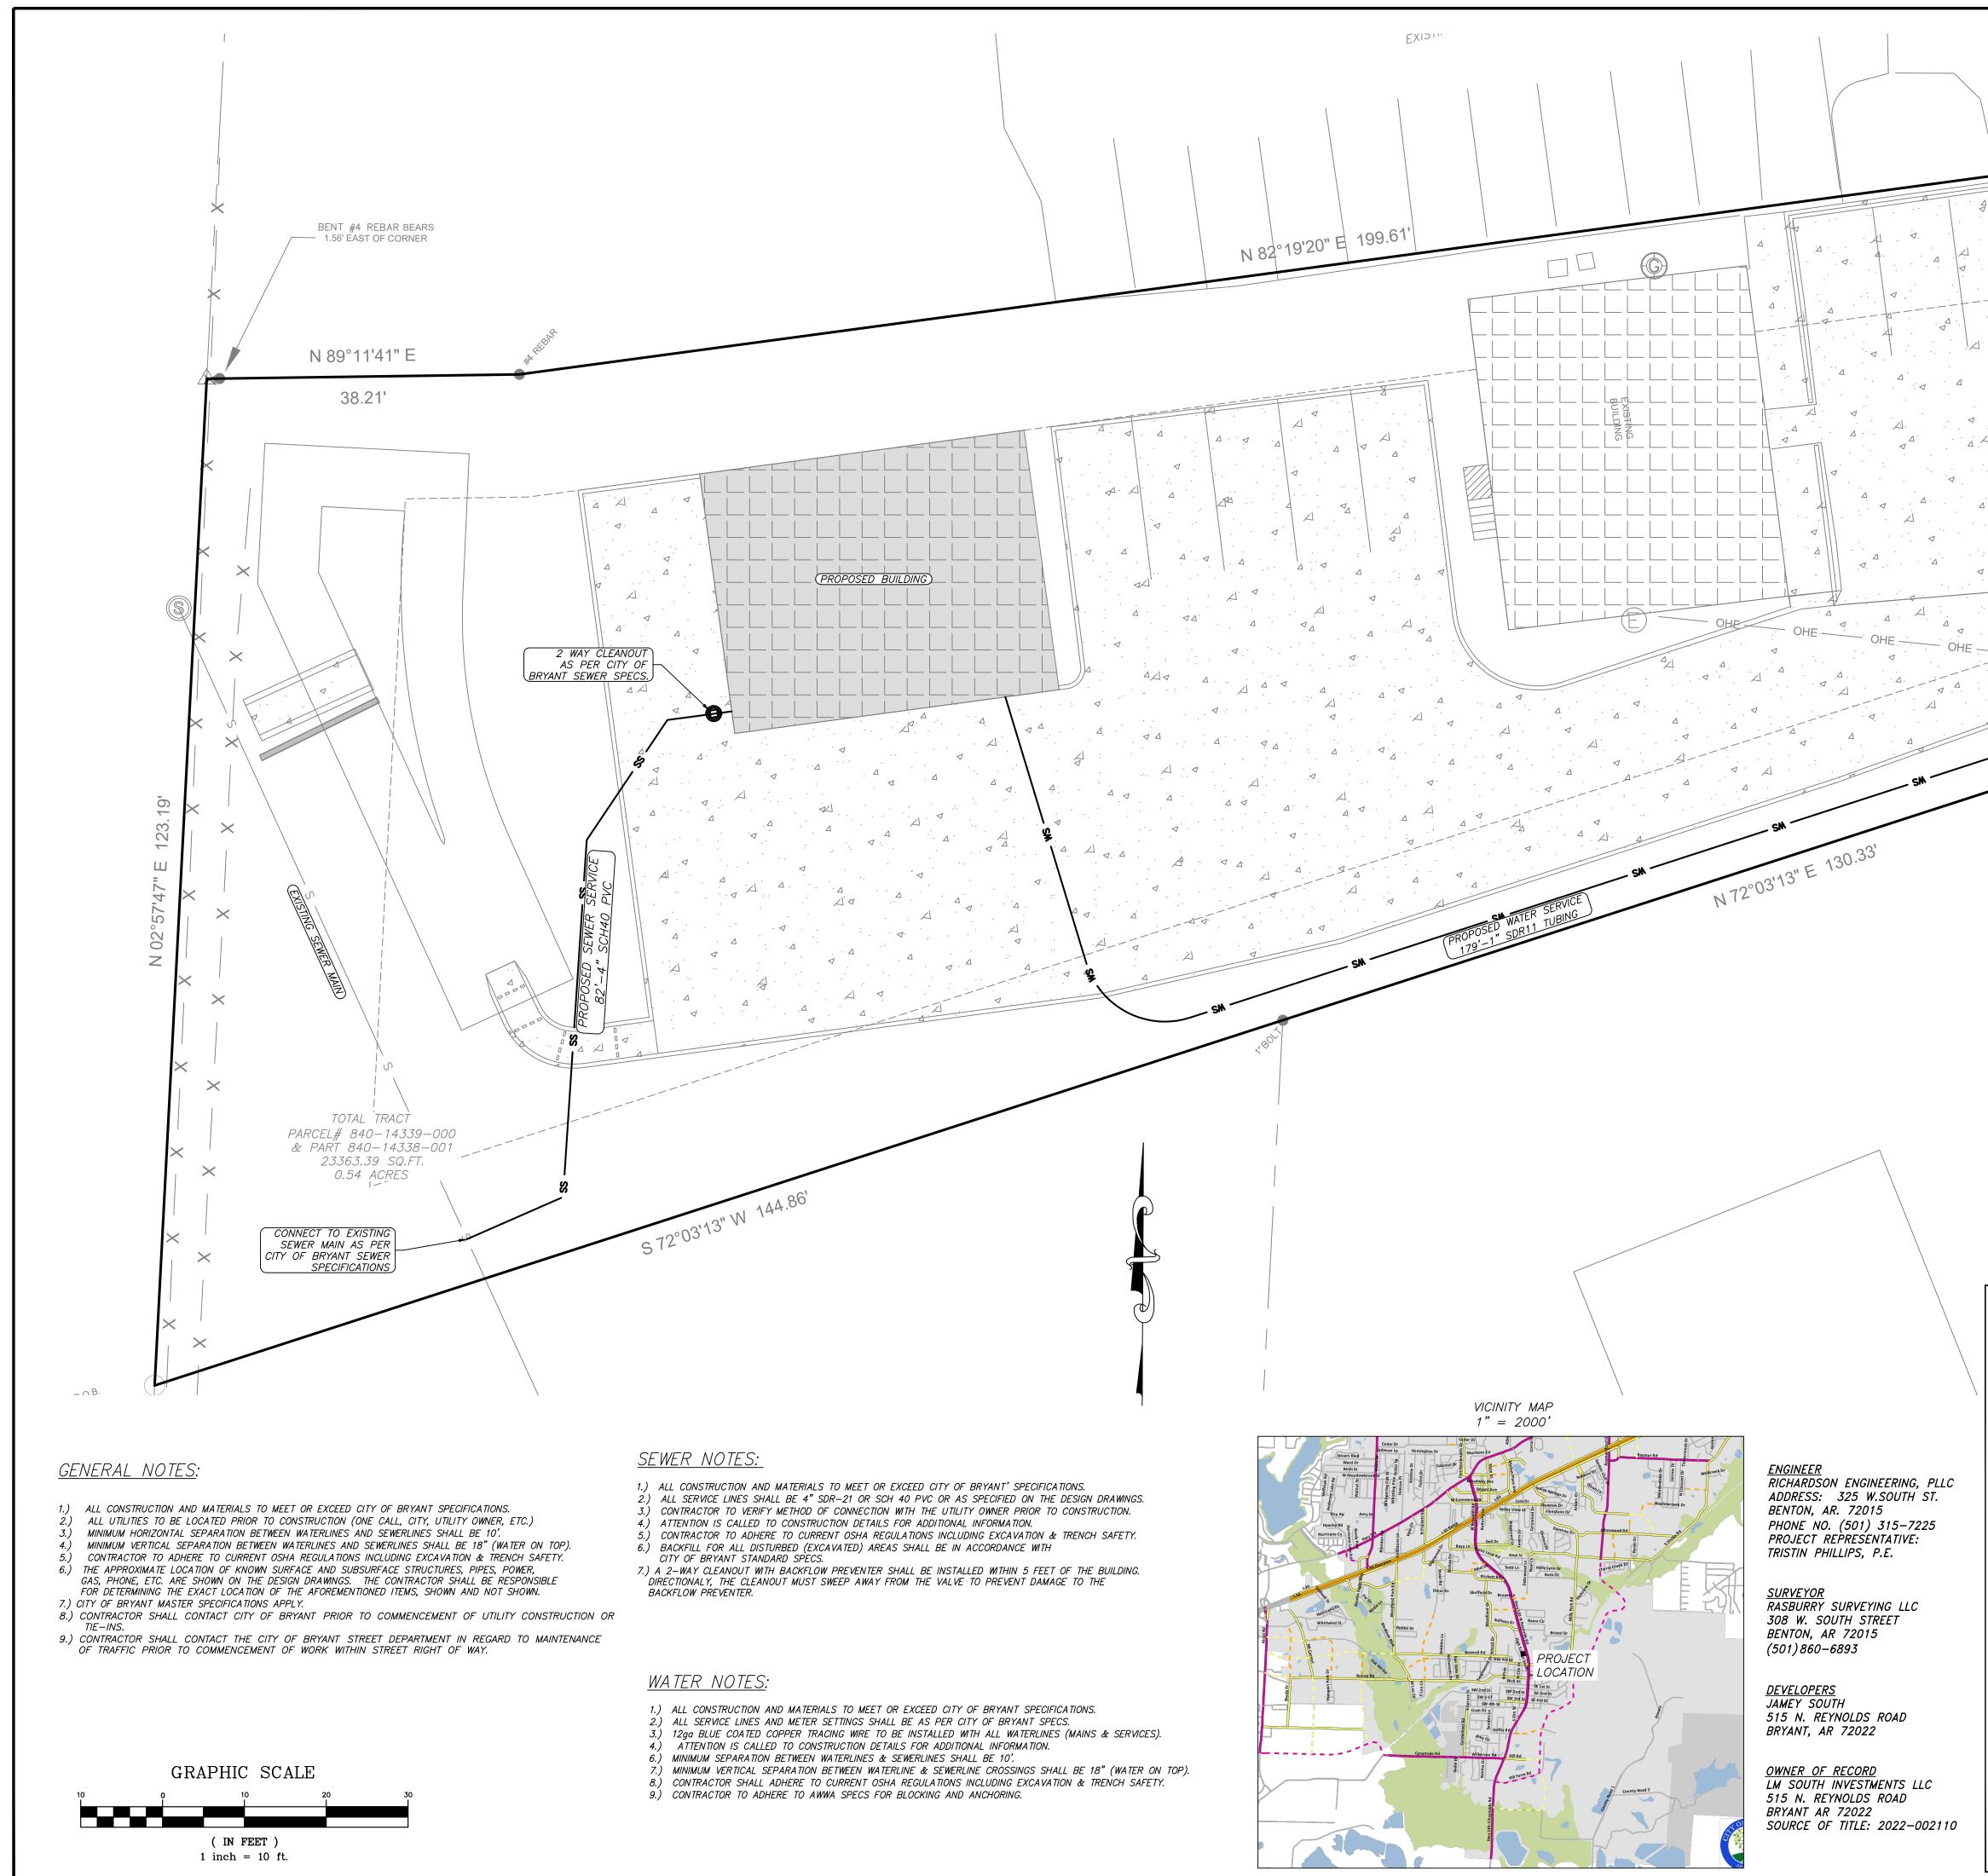

|                                                                                                                                                                                                                                                                                                                                                                           |                                                                                                                                                                                                                                                                                                                                         | NORTH REYNOLDS ROAD                                | Richardson<br>Richardson<br>Richardson<br>Richardson<br>Richardson<br>Richardson<br>Richardson<br>Richardson<br>Richardson<br>Richardson<br>Richardson<br>Richardson<br>Richardson<br>Richardson<br>Richardson<br>Richardson<br>Richardson<br>Richardson<br>Richardson<br>Richardson<br>Richardson<br>Richardson<br>Richardson<br>Richardson<br>Richardson<br>Richardson<br>Richardson<br>Richardson<br>Richardson<br>Richardson<br>Richardson<br>Richardson<br>Richardson<br>Richardson<br>Richardson<br>Richardson<br>Richardson<br>Richardson<br>Richardson<br>Richardson<br>Richardson<br>Richardson<br>Richardson<br>Richardson<br>Richardson<br>Richardson<br>Richardson<br>Richardson<br>Richardson<br>Richardson<br>Richardson<br>Richardson<br>Richardson<br>Richardson<br>Richardson<br>Richardson<br>Richardson<br>Richardson<br>Richardson<br>Richardson<br>Richardson<br>Richardson<br>Richardson<br>Richardson<br>Richardson<br>Richardson<br>Richardson<br>Richardson<br>Richardson<br>Richardson<br>Richardson<br>Richardson<br>Richardson<br>Richardson<br>Richardson<br>Richardson<br>Richardson<br>Richardson<br>Richardson<br>Richardson<br>Richardson<br>Richardson<br>Richardson<br>Richardson<br>Richardson<br>Richardson<br>Richardson<br>Richardson<br>Richardson<br>Richardson<br>Richardson<br>Richardson<br>Richardson<br>Richardson<br>Richardson<br>Richardson<br>Richardson<br>Richardson<br>Richardson<br>Richardson<br>Richardson<br>Richardson<br>Richardson<br>Richardson<br>Richardson<br>Richardson<br>Richardson<br>Richardson<br>Richardson<br>Richardson<br>Richardson<br>Richardson<br>Richardson<br>Richardson<br>Richardson<br>Richardson<br>Richardson<br>Richardson<br>Richardson<br>Richardson<br>Richardson<br>Richardson<br>Richardson<br>Richardson<br>Richardson<br>Richardson<br>Richardson<br>Richardson<br>Richardson<br>Richardson<br>Richardson<br>Richardson<br>Richardson<br>Richardson<br>Richardson<br>Richardson<br>Richardson<br>Richardson<br>Richardson<br>Richardson<br>Richardson<br>Richardson<br>Richardson<br>Richardson<br>Richardson<br>Richardson<br>Richardson<br>Richardson<br>Richardson<br>Richardson<br>Richardson<br>Richardson<br>Richardson<br>Richardson<br>Richardson<br>Richardson<br>Richardson<br>Richardson<br>Richardson<br>Richardson<br>Richardson<br>Richardson<br>Richardson<br>Richardson<br>Richardson<br>Richardson<br>Richardson<br>Richardson<br>Richardson<br>Richardson<br>Richar |
|---------------------------------------------------------------------------------------------------------------------------------------------------------------------------------------------------------------------------------------------------------------------------------------------------------------------------------------------------------------------------|-----------------------------------------------------------------------------------------------------------------------------------------------------------------------------------------------------------------------------------------------------------------------------------------------------------------------------------------|----------------------------------------------------|------------------------------------------------------------------------------------------------------------------------------------------------------------------------------------------------------------------------------------------------------------------------------------------------------------------------------------------------------------------------------------------------------------------------------------------------------------------------------------------------------------------------------------------------------------------------------------------------------------------------------------------------------------------------------------------------------------------------------------------------------------------------------------------------------------------------------------------------------------------------------------------------------------------------------------------------------------------------------------------------------------------------------------------------------------------------------------------------------------------------------------------------------------------------------------------------------------------------------------------------------------------------------------------------------------------------------------------------------------------------------------------------------------------------------------------------------------------------------------------------------------------------------------------------------------------------------------------------------------------------------------------------------------------------------------------------------------------------------------------------------------------------------------------------------------------------------------------------------------------------------------------------------------------------------------------------------------------------------------------------------------------------------------------------------------------------------------------------------------------------------------------------------------------------------------------------------------------------------------------------------------------------------------------------------------------------------------------------------------------------------------------------------------------------------------------------------------------------------------|
| UTILITIES:<br>SM<br>UTILITIES:<br>SM<br>UTILITIES:<br>SM<br>SM<br>UTILITIES:<br>SANITARY SEWER:<br>BRYANT SEWER DEPARTMENT<br>1019 S.W. 2ND ST.<br>BRYANT, AR 72022<br>501–943–0469<br>WATER:<br>BRYANT, AR 72022<br>501–943–0469<br>WATER:<br>BRYANT, AR 72022<br>501–943–0441<br>ELECTRIC:<br>ENTERGY<br>425 W. CAPITAL AVE.<br>LITTLE ROCK, AR 72201<br>1–800–368–3749 | \                                                                                                                                                                                                                                                                                                                                       | RIM ELEVATION 460.84'<br>CP SOUTH INVERT — 456.48' | UTILITY PLAN<br>STATE FARM – JAMEY SOUTH<br>PROPOSED STORAGE BUILDING<br>515 N. REYNOLDS ROAD<br>BRYANT, ARKANSAS                                                                                                                                                                                                                                                                                                                                                                                                                                                                                                                                                                                                                                                                                                                                                                                                                                                                                                                                                                                                                                                                                                                                                                                                                                                                                                                                                                                                                                                                                                                                                                                                                                                                                                                                                                                                                                                                                                                                                                                                                                                                                                                                                                                                                                                                                                                                                                  |
| RW                                                                                                                                                                                                                                                                                                                                                                        | — Property Boundary<br>— Surveyed lines<br>— Road Right of Way<br>— Telephone                                                                                                                                                                                                                                                           |                                                    | Date     Date       5/6/2025     JAMEY SOUTH       515     N. REYNOLDS     ROAD       BRYANT, AR     72022                                                                                                                                                                                                                                                                                                                                                                                                                                                                                                                                                                                                                                                                                                                                                                                                                                                                                                                                                                                                                                                                                                                                                                                                                                                                                                                                                                                                                                                                                                                                                                                                                                                                                                                                                                                                                                                                                                                                                                                                                                                                                                                                                                                                                                                                                                                                                                         |
| X      X        S      S        W      W        UES      UGE        UES      UGE        G      GS        SF      SF        S Sanitary Sewer Manhole                                                                                                                                                                                                                       | <ul> <li>Road Center line</li> <li>Wire / Chainlink Fence</li> <li>Sanitary Sewer Main</li> <li>Sanitary Sewer Service</li> <li>Water Service Line</li> <li>Water Main</li> <li>Underground Electric Service</li> <li>Underground Electric Primary</li> <li>Overhead Electric Primary</li> <li>Gas Main</li> <li>Gas Service</li> </ul> |                                                    | PROJECT #: $025-007$ No.       Revisions         scale:       1       BRYANT DRC COMMENTS         scale: $1^{+}$ $1^{+}$ $1^{+}$ $10^{+}$ $1^{+}$ $1^{+}$ $10^{+}$ $1^{+}$ $1^{+}$ $10^{+}$ $1^{+}$ $1^{+}$ $10^{+}$ $1^{+}$ $1^{+}$ $10^{+}$ $1^{+}$ $1^{+}$ $10^{+}$ $1^{+}$ $1^{+}$ $10^{+}$ $1^{+}$ $1^{+}$ $10^{+}$ $10^{+}$ $1^{+}$ $10^{+}$ $10^{+}$ $1^{+}$ $10^{+}$ $10^{+}$ $1^{+}$ $10^{+}$ $10^{+}$ $1^{+}$ $10^{+}$ $10^{+}$ $1^{+}$ $10^{+}$ $10^{+}$ $1^{+}$ $10^{+}$ $10^{+}$ $1^{+}$ $10^{+}$ $10^{+}$ $1^{+}$ $10^{+}$ $10^{+}$ $1^{+}$ $10^{+}$ $10^{+}$ $1^{+}$ $10^{+}$ $10^{+}$ $1^{+}$ $10^{+}$ $10^{+}$ $10^{+}$ $10^{+}$                                                                                                                                                                                                                                                                                                                                                                                                                                                                                                                                                                                                                                                                                                                                                                                                                                                                                                                                                                                                                                                                                                                                                                                                                                                                                                                                                                                                                                                                                                                                                                                                                                                                                                                                                                                                                                  |