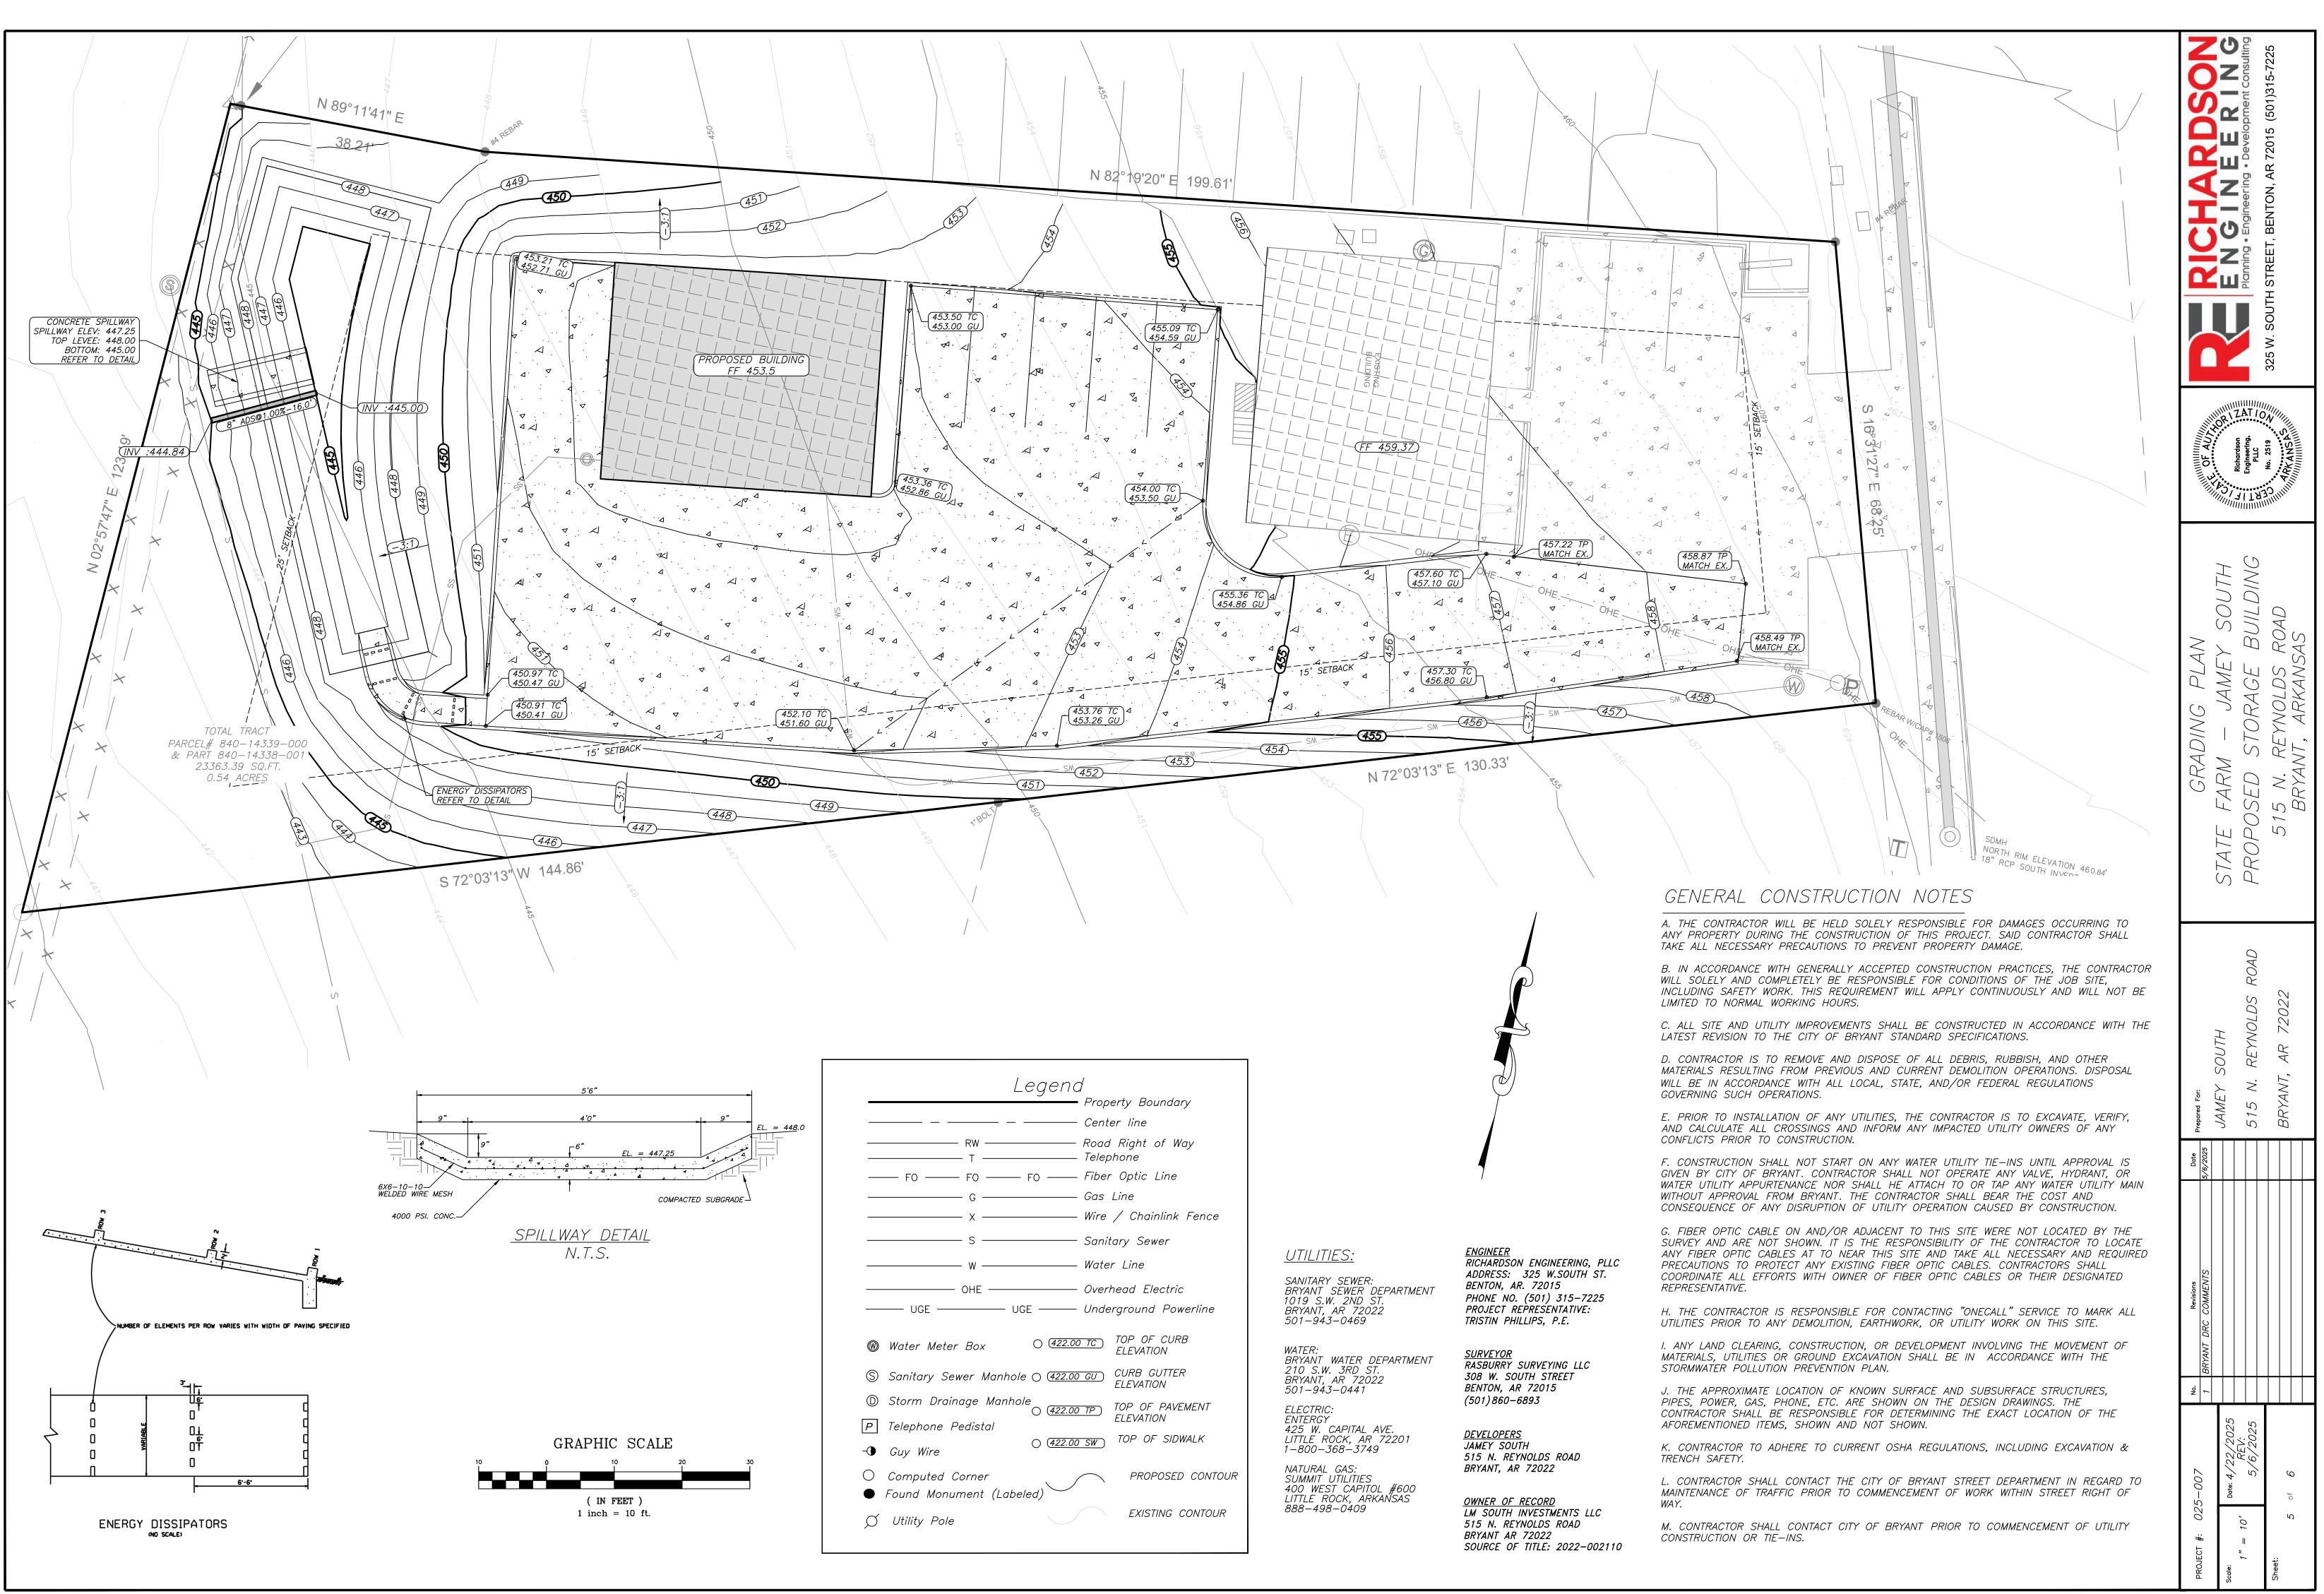

A. THE CONTRACTOR WILL BE HELD SOLELY RESPONSIBLE FOR DAMAGES OCCURRING TO ANY PROPERTY DURING THE CONSTRUCTION OF THIS PROJECT. SAID CONTRACTOR SHALL

B. IN ACCORDANCE WITH GENERALLY ACCEPTED CONSTRUCTION PRACTICES, THE CONTRACTOR WILL SOLELY AND COMPLETELY BE RESPONSIBLE FOR CONDITIONS OF THE JOB SITE. INCLUDING SAFETY WORK. THIS REQUIREMENT WILL APPLY CONTINUOUSLY AND WILL NOT BE

C. ALL SITE AND UTILITY IMPROVEMENTS SHALL BE CONSTRUCTED IN ACCORDANCE WITH THE

MATERIALS RESULTING FROM PREVIOUS AND CURRENT DEMOLITION OPERATIONS. DISPOSAL WILL BE IN ACCORDANCE WITH ALL LOCAL, STATE, AND/OR FEDERAL REGULATIONS

E. PRIOR TO INSTALLATION OF ANY UTILITIES, THE CONTRACTOR IS TO EXCAVATE, VERIFY, AND CALCULATE ALL CROSSINGS AND INFORM ANY IMPACTED UTILITY OWNERS OF ANY

F. CONSTRUCTION SHALL NOT START ON ANY WATER UTILITY TIE-INS UNTIL APPROVAL IS GIVEN BY CITY OF BRYANT. CONTRACTOR SHALL NOT OPERATE ANY VALVE, HYDRANT, OR WATER UTILITY APPURTENANCE NOR SHALL HE ATTACH TO OR TAP ANY WATER UTILITY MAIN WITHOUT APPROVAL FROM BRYANT. THE CONTRACTOR SHALL BEAR THE COST AND CONSEQUENCE OF ANY DISRUPTION OF UTILITY OPERATION CAUSED BY CONSTRUCTION.

G. FIBER OPTIC CABLE ON AND/OR ADJACENT TO THIS SITE WERE NOT LOCATED BY THE SURVEY AND ARE NOT SHOWN. IT IS THE RESPONSIBILITY OF THE CONTRACTOR TO LOCATE ANY FIBER OPTIC CABLES AT TO NEAR THIS SITE AND TAKE ALL NECESSARY AND REQUIRED PRECAUTIONS TO PROTECT ANY EXISTING FIBER OPTIC CABLES. CONTRACTORS SHALL COORDINATE ALL EFFORTS WITH OWNER OF FIBER OPTIC CABLES OR THEIR DESIGNATED REPRESENTATIVE.

H. THE CONTRACTOR IS RESPONSIBLE FOR CONTACTING "ONECALL" SERVICE TO MARK ALL UTILITIES PRIOR TO ANY DEMOLITION, EARTHWORK, OR UTILITY WORK ON THIS SITE.

I. ANY LAND CLEARING, CONSTRUCTION, OR DEVELOPMENT INVOLVING THE MOVEMENT OF MATERIALS, UTILITIES OR GROUND EXCAVATION SHALL BE IN ACCORDANCE WITH THE STORMWATER POLLUTION PREVENTION PLAN.

J. THE APPROXIMATE LOCATION OF KNOWN SURFACE AND SUBSURFACE STRUCTURES, PIPES, POWER, GAS, PHONE, ETC. ARE SHOWN ON THE DESIGN DRAWINGS. THE CONTRACTOR SHALL BE RESPONSIBLE FOR DETERMINING THE EXACT LOCATION OF THE AFOREMENTIONED ITEMS, SHOWN AND NOT SHOWN.

K. CONTRACTOR TO ADHERE TO CURRENT OSHA REGULATIONS, INCLUDING EXCAVATION & TRENCH SAFETY.

L. CONTRACTOR SHALL CONTACT THE CITY OF BRYANT STREET DEPARTMENT IN REGARD TO MAINTENANCE OF TRAFFIC PRIOR TO COMMENCEMENT OF WORK WITHIN STREET RIGHT OF WAY.

M. CONTRACTOR SHALL CONTACT CITY OF BRYANT PRIOR TO COMMENCEMENT OF UTILITY CONSTRUCTION OR TIE-INS.

|          | Legend                                                    | <ul> <li>Property Boundary</li> </ul> |  |  |
|----------|-----------------------------------------------------------|---------------------------------------|--|--|
|          |                                                           | · Center line                         |  |  |
|          | RW                                                        |                                       |  |  |
|          | — FO — FO — FO —                                          | Fiber Optic Line                      |  |  |
|          | G                                                         | Gas Line                              |  |  |
|          | X                                                         | · Wire / Chainlink Fence              |  |  |
|          | S                                                         | Sanitary Sewer                        |  |  |
|          | W                                                         | Water Line                            |  |  |
|          | OHE                                                       | · Overhead Electric                   |  |  |
|          | UGE UGE                                                   | Underground Powerline                 |  |  |
| <b>(</b> | Water Meter Box O (422.00                                 | 0 TC) TOP OF CURB<br>ELEVATION        |  |  |
| S        | Sanitary Sewer Manhole () (422.00                         | <u>CURB</u> GUTTER<br>ELEVATION       |  |  |
| D        | Storm Drainage Manhole<br>O (422.00<br>Telephone Pedistal |                                       |  |  |
| -•       | Guy Wire                                                  | SW TOP OF SIDWALK                     |  |  |
|          | Computed Corner<br>Found Monument (Labeled)               | PROPOSED CONTOUR                      |  |  |
| $\prec$  | Utility Pole                                              | EXISTING CONTOUR                      |  |  |