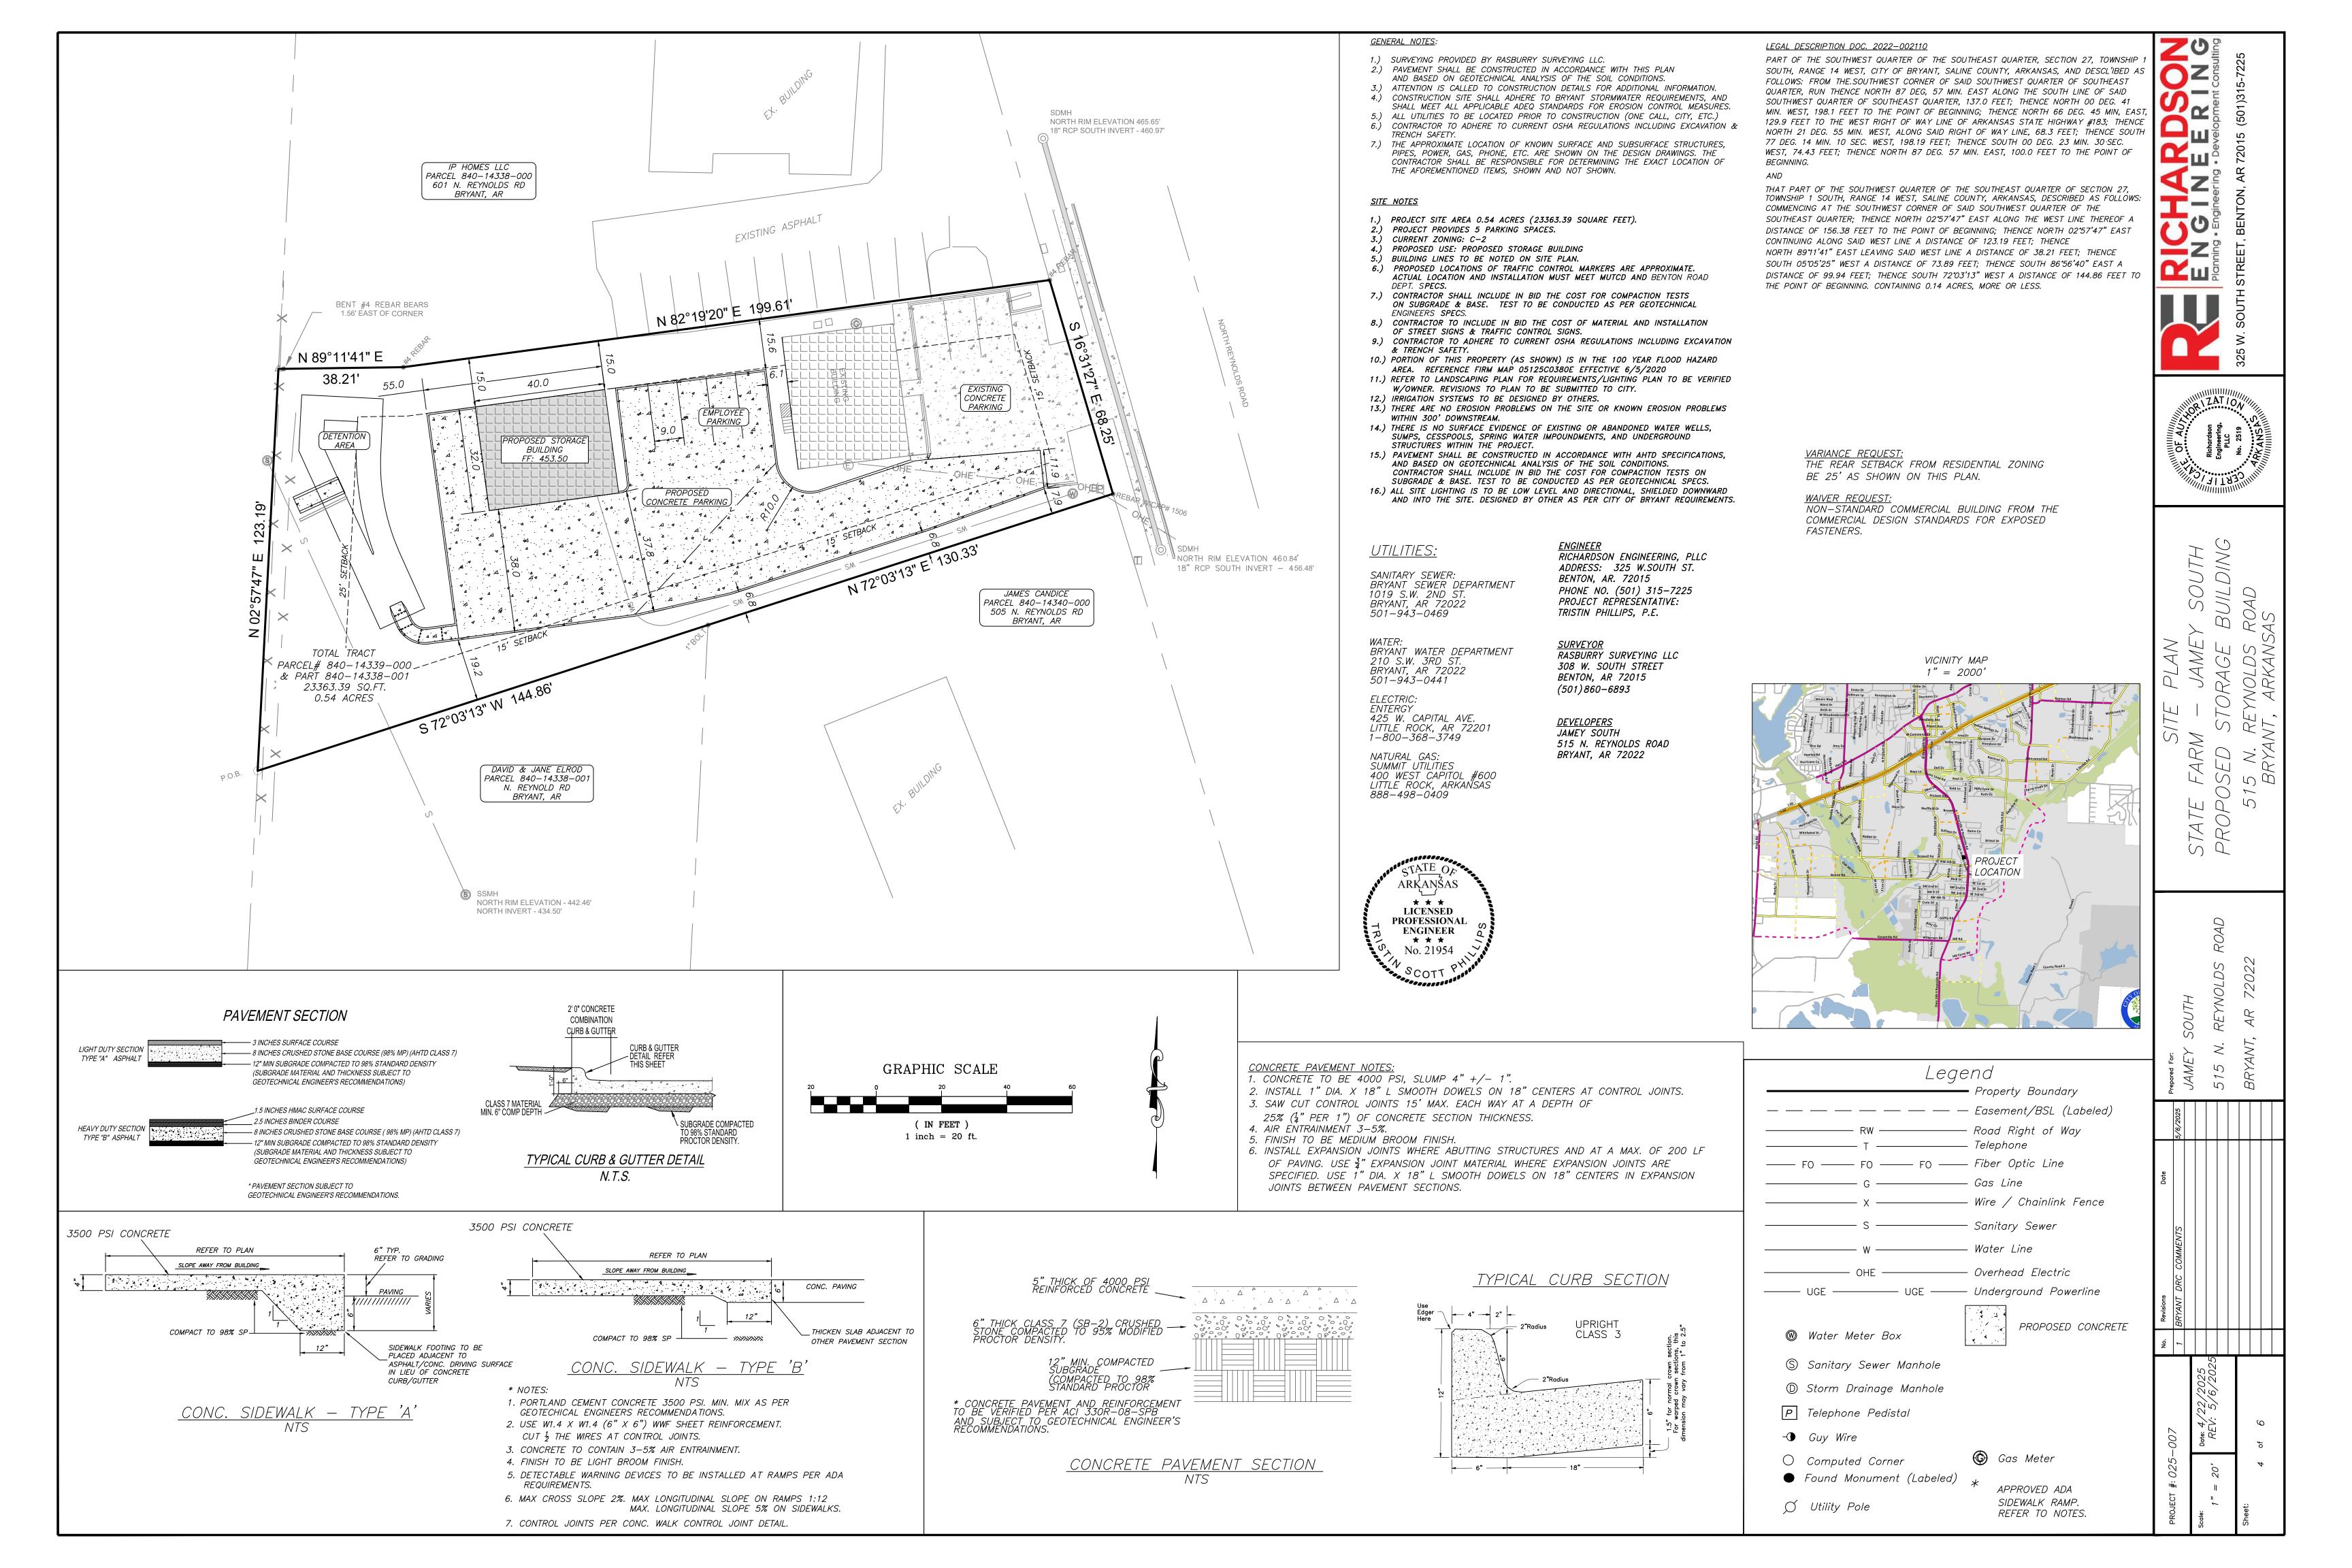

A. THE CONTRACTOR WILL BE HELD SOLELY RESPONSIBLE FOR DAMAGES OCCURRING TO ANY PROPERTY DURING THE CONSTRUCTION OF THIS PROJECT. SAID CONTRACTOR SHALL

B. IN ACCORDANCE WITH GENERALLY ACCEPTED CONSTRUCTION PRACTICES, THE CONTRACTOR WILL SOLELY AND COMPLETELY BE RESPONSIBLE FOR CONDITIONS OF THE JOB SITE. INCLUDING SAFETY WORK. THIS REQUIREMENT WILL APPLY CONTINUOUSLY AND WILL NOT BE

C. ALL SITE AND UTILITY IMPROVEMENTS SHALL BE CONSTRUCTED IN ACCORDANCE WITH THE

MATERIALS RESULTING FROM PREVIOUS AND CURRENT DEMOLITION OPERATIONS. DISPOSAL WILL BE IN ACCORDANCE WITH ALL LOCAL, STATE, AND/OR FEDERAL REGULATIONS

E. PRIOR TO INSTALLATION OF ANY UTILITIES, THE CONTRACTOR IS TO EXCAVATE, VERIFY, AND CALCULATE ALL CROSSINGS AND INFORM ANY IMPACTED UTILITY OWNERS OF ANY

F. CONSTRUCTION SHALL NOT START ON ANY WATER UTILITY TIE-INS UNTIL APPROVAL IS GIVEN BY CITY OF BRYANT. CONTRACTOR SHALL NOT OPERATE ANY VALVE, HYDRANT, OR WATER UTILITY APPURTENANCE NOR SHALL HE ATTACH TO OR TAP ANY WATER UTILITY MAIN WITHOUT APPROVAL FROM BRYANT. THE CONTRACTOR SHALL BEAR THE COST AND CONSEQUENCE OF ANY DISRUPTION OF UTILITY OPERATION CAUSED BY CONSTRUCTION.

G. FIBER OPTIC CABLE ON AND/OR ADJACENT TO THIS SITE WERE NOT LOCATED BY THE SURVEY AND ARE NOT SHOWN. IT IS THE RESPONSIBILITY OF THE CONTRACTOR TO LOCATE ANY FIBER OPTIC CABLES AT TO NEAR THIS SITE AND TAKE ALL NECESSARY AND REQUIRED PRECAUTIONS TO PROTECT ANY EXISTING FIBER OPTIC CABLES. CONTRACTORS SHALL COORDINATE ALL EFFORTS WITH OWNER OF FIBER OPTIC CABLES OR THEIR DESIGNATED REPRESENTATIVE.

H. THE CONTRACTOR IS RESPONSIBLE FOR CONTACTING "ONECALL" SERVICE TO MARK ALL UTILITIES PRIOR TO ANY DEMOLITION, EARTHWORK, OR UTILITY WORK ON THIS SITE.

I. ANY LAND CLEARING, CONSTRUCTION, OR DEVELOPMENT INVOLVING THE MOVEMENT OF MATERIALS, UTILITIES OR GROUND EXCAVATION SHALL BE IN ACCORDANCE WITH THE STORMWATER POLLUTION PREVENTION PLAN.

J. THE APPROXIMATE LOCATION OF KNOWN SURFACE AND SUBSURFACE STRUCTURES, PIPES, POWER, GAS, PHONE, ETC. ARE SHOWN ON THE DESIGN DRAWINGS. THE CONTRACTOR SHALL BE RESPONSIBLE FOR DETERMINING THE EXACT LOCATION OF THE AFOREMENTIONED ITEMS, SHOWN AND NOT SHOWN.

K. CONTRACTOR TO ADHERE TO CURRENT OSHA REGULATIONS, INCLUDING EXCAVATION & TRENCH SAFETY.

L. CONTRACTOR SHALL CONTACT THE CITY OF BRYANT STREET DEPARTMENT IN REGARD TO MAINTENANCE OF TRAFFIC PRIOR TO COMMENCEMENT OF WORK WITHIN STREET RIGHT OF WAY.

M. CONTRACTOR SHALL CONTACT CITY OF BRYANT PRIOR TO COMMENCEMENT OF UTILITY CONSTRUCTION OR TIE-INS.

|          | Legend                                                    | <ul> <li>Property Boundary</li> </ul> |  |  |
|----------|-----------------------------------------------------------|---------------------------------------|--|--|
|          |                                                           | · Center line                         |  |  |
|          | RW                                                        |                                       |  |  |
|          | — FO — FO — FO —                                          | Fiber Optic Line                      |  |  |
|          | G                                                         | Gas Line                              |  |  |
|          | X                                                         | · Wire / Chainlink Fence              |  |  |
|          | S                                                         | Sanitary Sewer                        |  |  |
|          | W                                                         | Water Line                            |  |  |
|          | OHE                                                       | · Overhead Electric                   |  |  |
|          | UGE UGE                                                   | Underground Powerline                 |  |  |
| <b>(</b> | Water Meter Box O (422.00                                 | 0 TC) TOP OF CURB<br>ELEVATION        |  |  |
| S        | Sanitary Sewer Manhole () (422.00                         | <u>CURB</u> GUTTER<br>ELEVATION       |  |  |
| D        | Storm Drainage Manhole<br>O (422.00<br>Telephone Pedistal |                                       |  |  |
| -•       | Guy Wire                                                  | SW TOP OF SIDWALK                     |  |  |
|          | Computed Corner<br>Found Monument (Labeled)               | PROPOSED CONTOUR                      |  |  |
| $\prec$  | Utility Pole                                              | EXISTING CONTOUR                      |  |  |