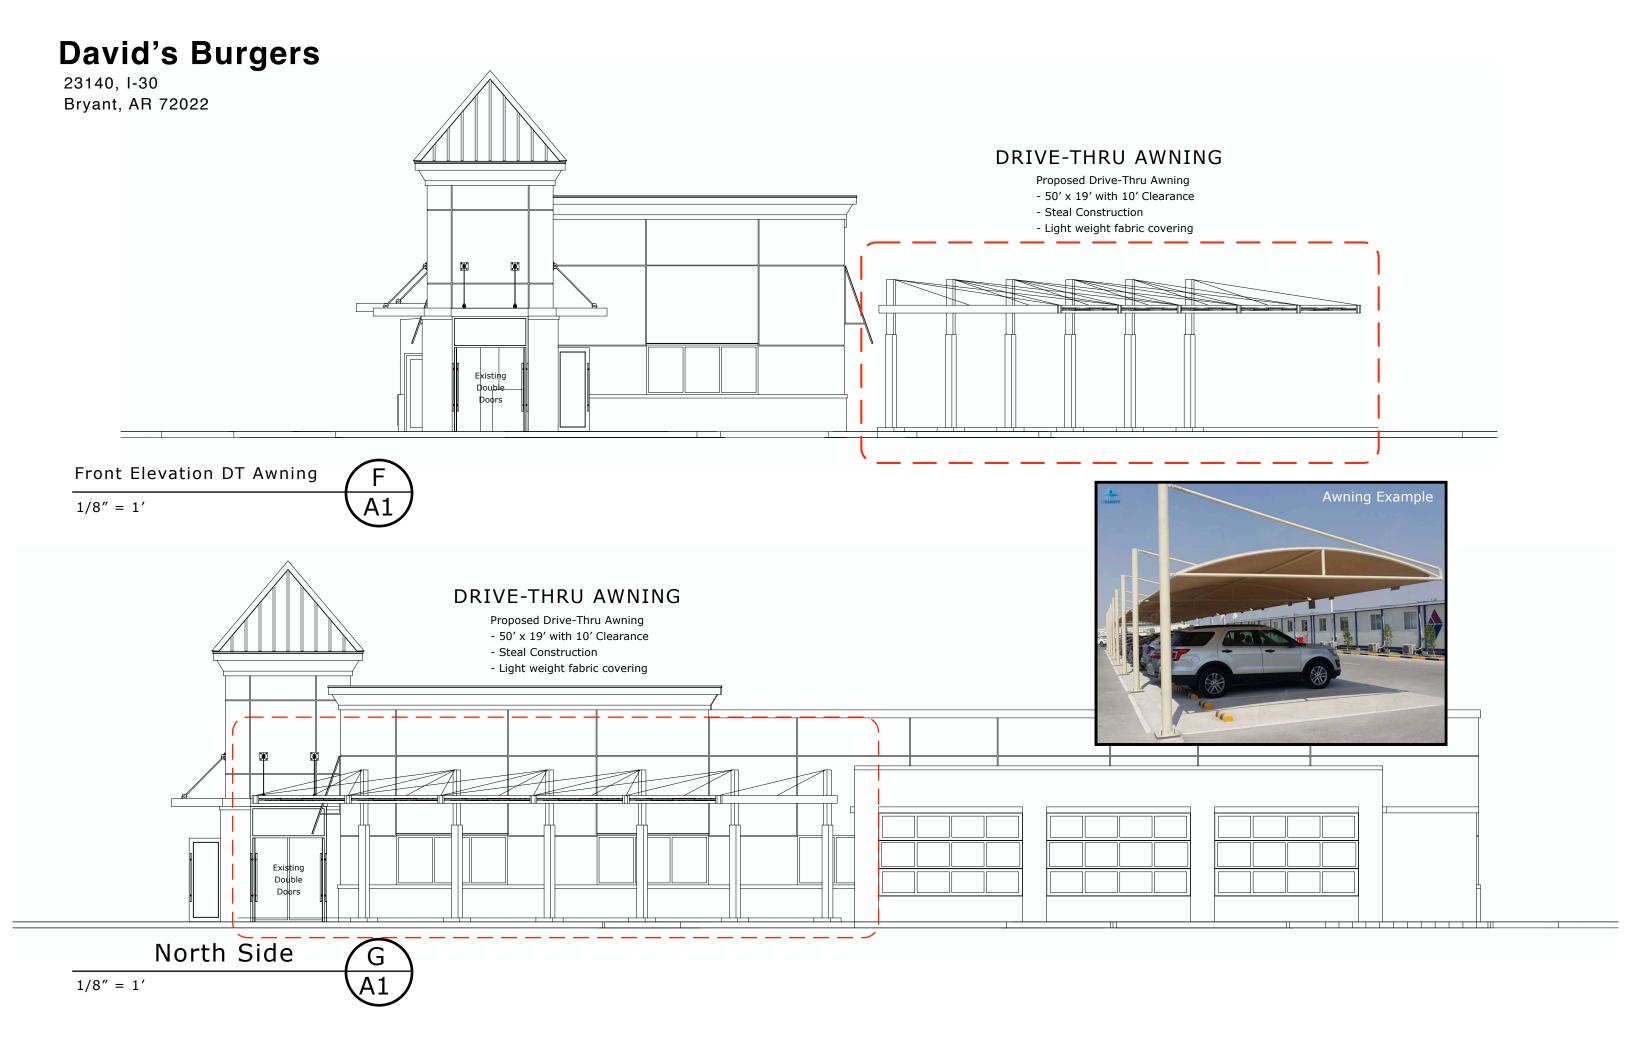

(SEE DRAWINGS A,B,D,E)

3) Drive-Thru Awning, Approximately 50'x19' with a clearance of 10'.

Materials: - Steel construction

- Lightweight fabric covering

- LED lighting

(SEE DRAWINGS A,F,G)

(SEE DRAWINGS A,C,D,E)