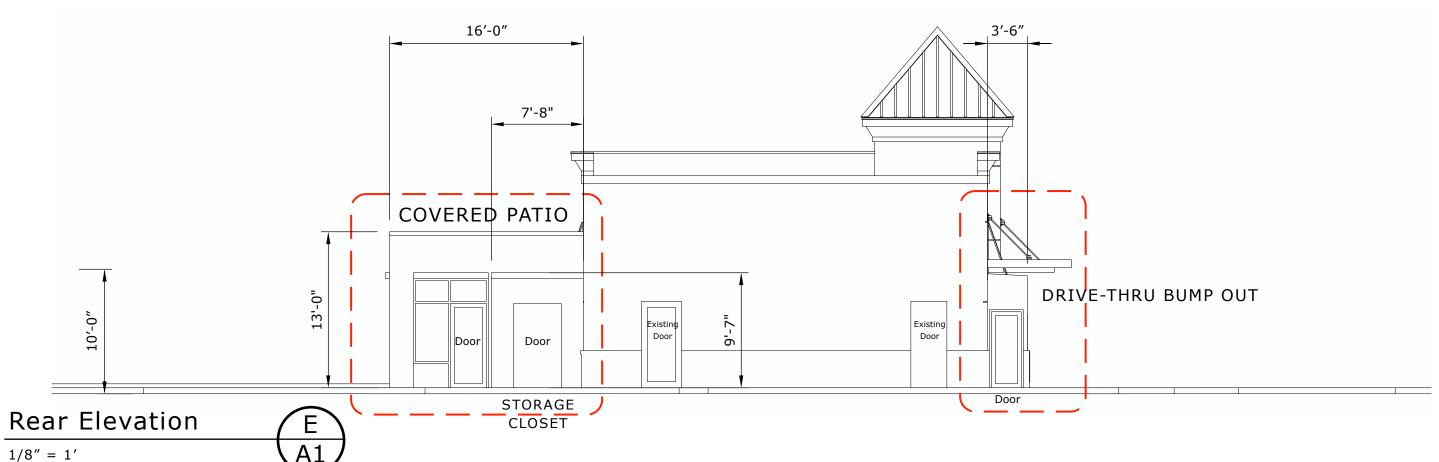

## **Proposed Additions:**

1) Covered Patio on North side of building (44'x16') To help accommodate more dine-in patrons. Seating Added: 52

- Materials: Wood frame & truss
  - EFIS
  - Garage Doors (Aluminum, Glass)
  - Storefront windows & doors
  - TPO Roof
  - Mini-split HVAC
  - LED lighting
  - Storage closet on back side

2) Widened sidewalk on South side of building to 3'-6'' with a small  $(3'-6'' \times 6'-0'')$  drive-thru window bump out to help deliver food to drive-thru customers.

Materials: - Wood frame & truss

- EFIS
- Storefront window & doors
- Metal awning
- LED lighting

(SEE DRAWINGS A,B,D,E)

3) Drive-Thru Awning, Approximately 50'x19' with a clearance of 10'.

Materials: - Steel construction

- Lightweight fabric covering

- LED lighting

(SEE DRAWINGS A,F,G)

(SEE DRAWINGS A,C,D,E)