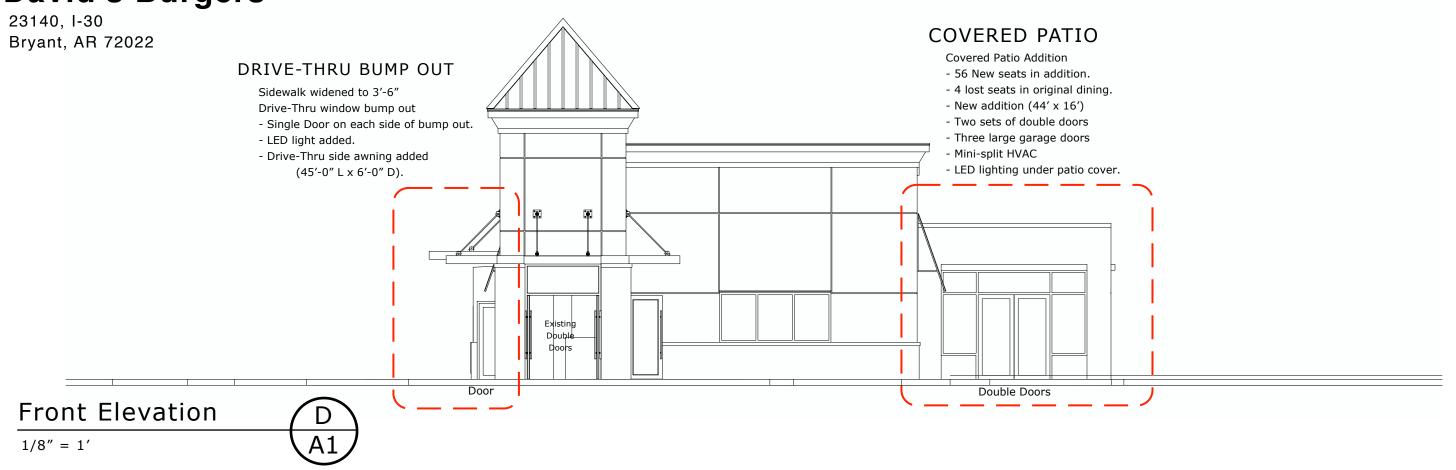

## **Proposed Additions:**

1) Covered Patio on North side of building (44'x16') To help accommodate more dine-in patrons. Seating Added: 52

- Materials: Wood frame & truss
  - EFIS
  - Garage Doors (Aluminum, Glass)
  - Storefront windows & doors
  - TPO Roof
  - Mini-split HVAC
  - LED lighting
  - Storage closet on back side

2) Widened sidewalk on South side of building to 3'-6'' with a small  $(3'-6'' \times 6'-0'')$  drive-thru window bump out to help deliver food to drive-thru customers.

Materials: - Wood frame & truss

- EFIS
- Storefront window & doors
- Metal awning
- LED lighting