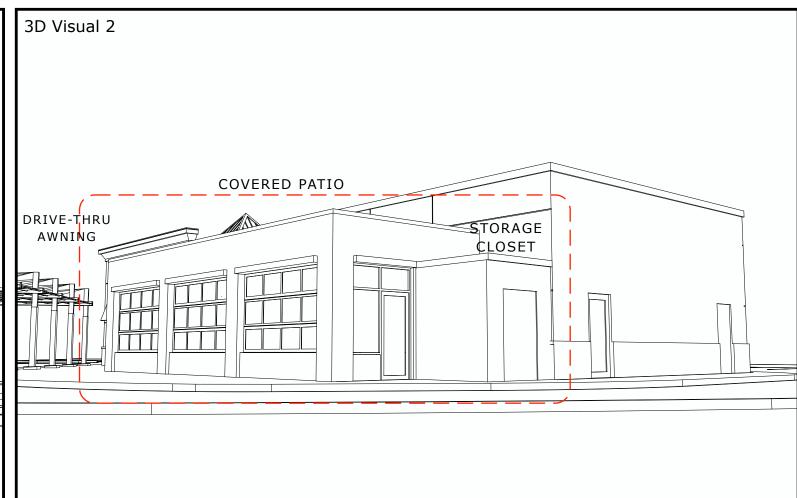

## **Proposed Additions:**

1) Covered Patio on North side of building (44'x16') To help accommodate more dine-in patrons. Seating Added: 52

- Materials: Wood frame & truss
  - EFIS
  - Garage Doors (Aluminum, Glass)
  - Storefront windows & doors
  - TPO Roof
  - Mini-split HVAC
  - LED lighting
  - Storage closet on back side

(SEE DRAWINGS A,B,D,E)

3) Drive-Thru Awning, Approximately 50'x19' with a clearance of 10'.

Materials: - Steel construction

- Lightweight fabric covering

- LED lighting

(SEE DRAWINGS A,F,G)

(SEE DRAWINGS A,C,D,E)