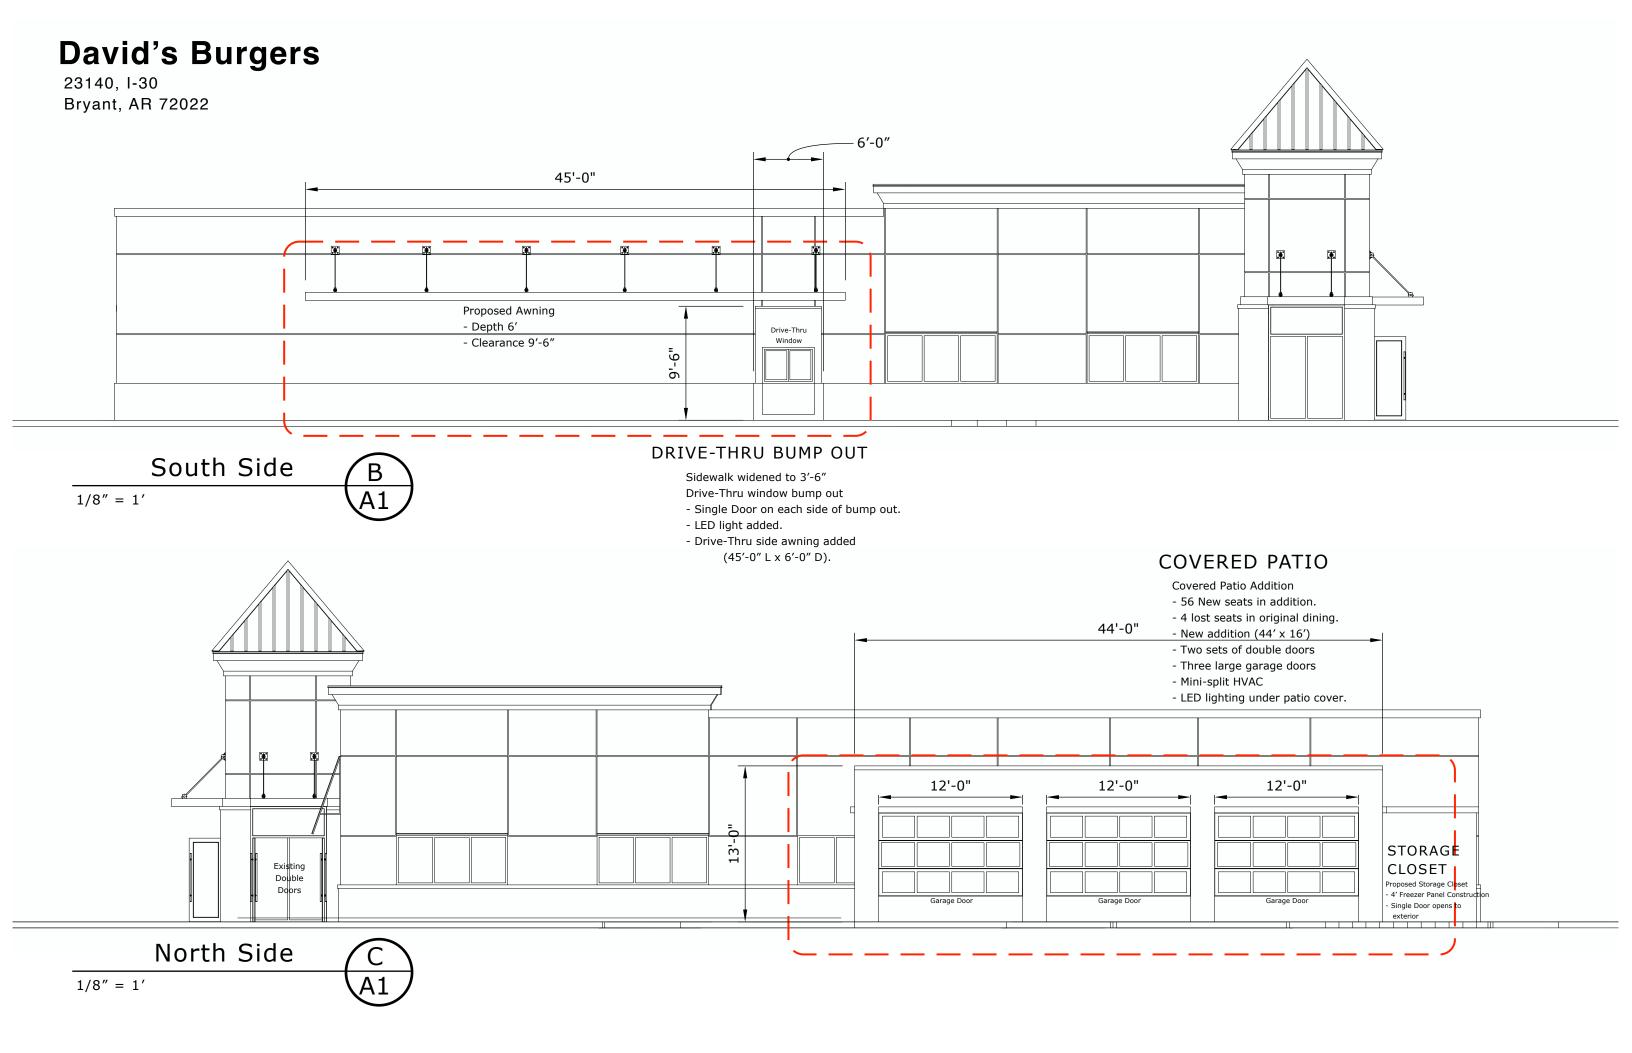

## **Proposed Additions:**

1) Covered Patio on North side of building (44'x16') To help accommodate more dine-in patrons. Seating Added: 52

- Materials: Wood frame & truss
  - EFIS
  - Garage Doors (Aluminum, Glass)
  - Storefront windows & doors
  - TPO Roof
  - Mini-split HVAC
  - LED lighting
  - Storage closet on back side

2) Widened sidewalk on South side of building to 3'-6'' with a small  $(3'-6'' \times 6'-0'')$  drive-thru window bump out to help deliver food to drive-thru customers.

Materials: - Wood frame & truss

- EFIS
- Storefront window & doors
- Metal awning
- LED lighting

(SEE DRAWINGS A,B,D,E)

3) Drive-Thru Awning, Approximately 50'x19' with a clearance of 10'.

Materials: - Steel construction

- Lightweight fabric covering

- LED lighting

(SEE DRAWINGS A,F,G)

(SEE DRAWINGS A,C,D,E)