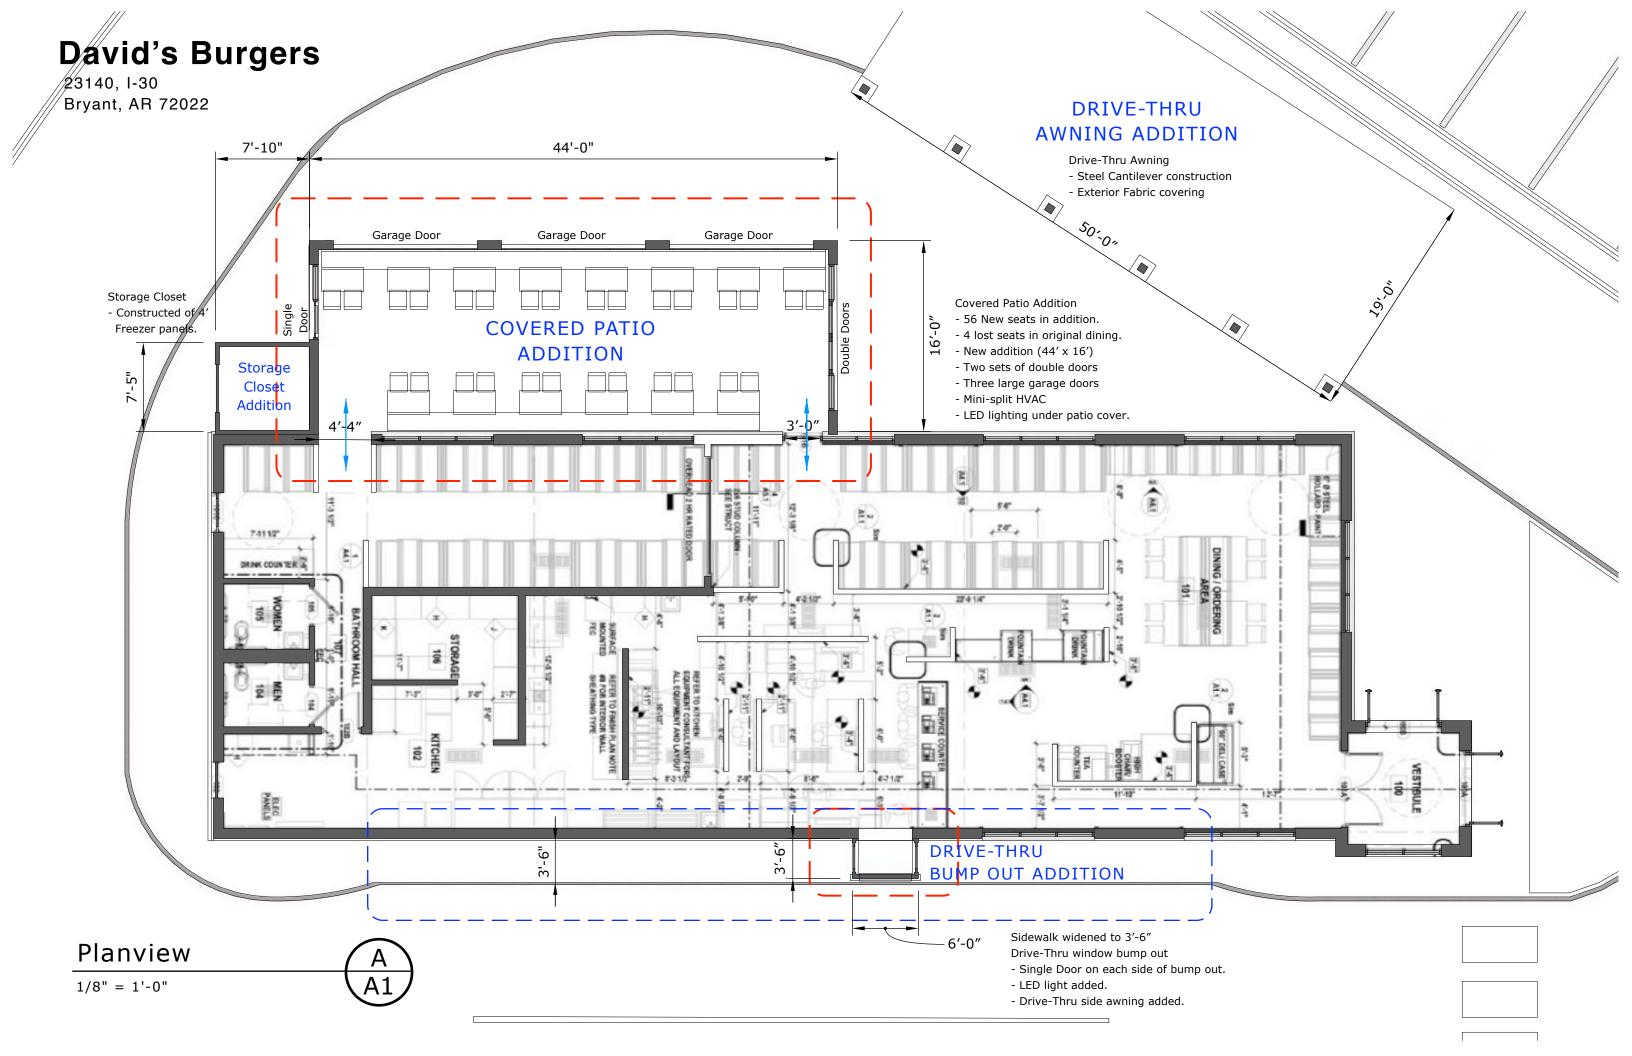

## **Proposed Additions:**

1) Covered Patio on North side of building (44'x16') To help accommodate more dine-in patrons. Seating Added: 52

- Materials: Wood frame & truss
  - EFIS
  - Garage Doors (Aluminum, Glass)
  - Storefront windows & doors
  - TPO Roof
  - Mini-split HVAC
  - LED lighting
  - Storage closet on back side

2) Widened sidewalk on South side of building to 3'-6'' with a small  $(3'-6'' \times 6'-0'')$  drive-thru window bump out to help deliver food to drive-thru customers.

Materials: - Wood frame & truss

- EFIS
- Storefront window & doors
- Metal awning
- LED lighting

(SEE DRAWINGS A,B,D,E)

3) Drive-Thru Awning, Approximately 50'x19' with a clearance of 10'.

Materials: - Steel construction

- Lightweight fabric covering

- LED lighting

(SEE DRAWINGS A,F,G)

(SEE DRAWINGS A,C,D,E)