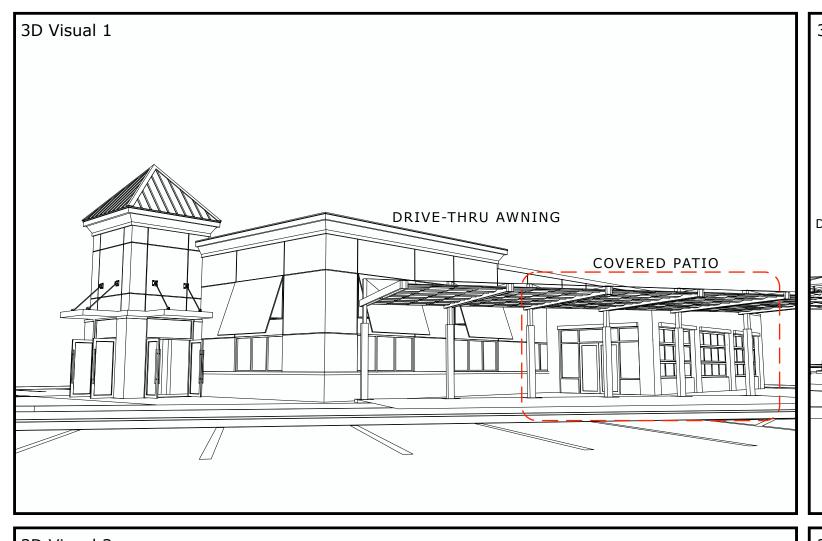

## **Proposed Additions:**

1) Covered Patio on North side of building (44'x16') To help accommodate more dine-in patrons. Seating Added: 52

- Materials: Wood frame & truss
  - EFIS
  - Garage Doors (Aluminum, Glass)
  - Storefront windows & doors
  - TPO Roof
  - Mini-split HVAC
  - LED lighting
  - Storage closet on back side

(SEE DRAWINGS A,B,D,E)

3) Drive-Thru Awning, Approximately 50'x19' with a clearance of 10'.

Materials: - Steel construction

- Lightweight fabric covering

- LED lighting

(SEE DRAWINGS A,F,G)

(SEE DRAWINGS A,C,D,E)