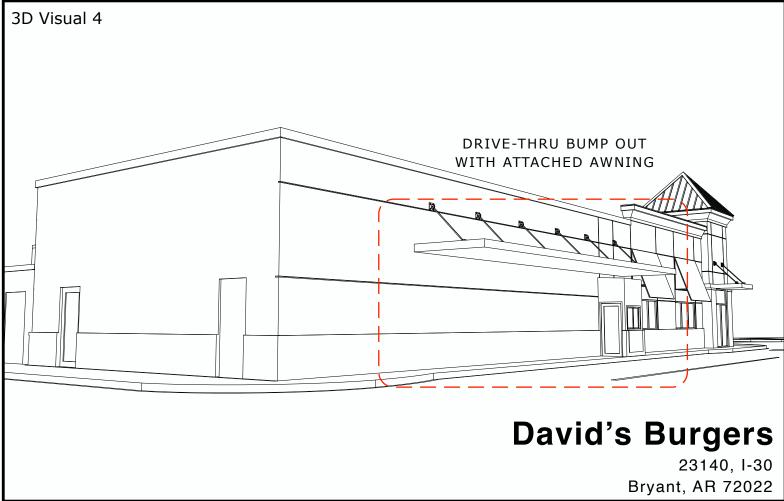

2) Widened sidewalk on South side of building to 3'-6'' with a small  $(3'-6'' \times 6'-0'')$  drive-thru window bump out to help deliver food to drive-thru customers.

Materials: - Wood frame & truss

- EFIS
- Storefront window & doors
- Metal awning
- LED lighting

(SEE DRAWINGS A,B,D,E)

3) Drive-Thru Awning, Approximately 50'x19' with a clearance of 10'.

Materials: - Steel construction

- Lightweight fabric covering

- LED lighting

(SEE DRAWINGS A,F,G)

(SEE DRAWINGS A,C,D,E)