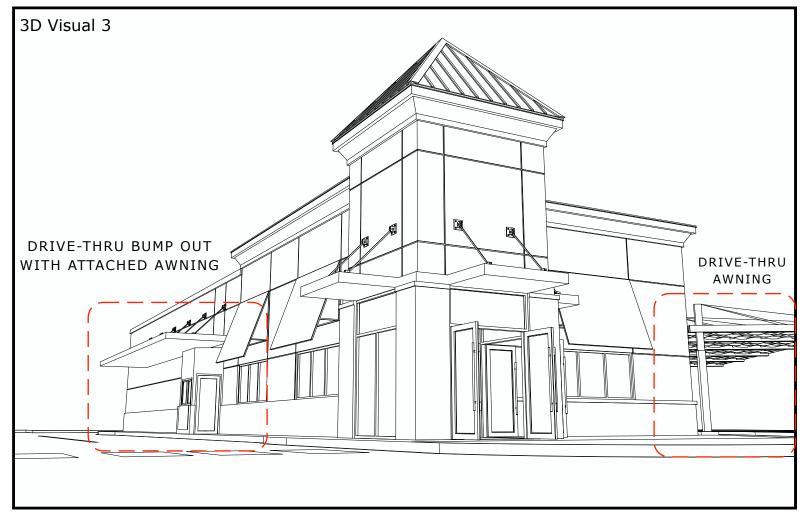

2) Widened sidewalk on South side of building to 3'-6'' with a small  $(3'-6'' \times 6'-0'')$  drive-thru window bump out to help deliver food to drive-thru customers.

Materials: - Wood frame & truss

- EFIS
- Storefront window & doors
- Metal awning
- LED lighting

(SEE DRAWINGS A,B,D,E)

3) Drive-Thru Awning, Approximately 50'x19' with a clearance of 10'.

Materials: - Steel construction

- Lightweight fabric covering

- LED lighting

(SEE DRAWINGS A,F,G)

(SEE DRAWINGS A,C,D,E)