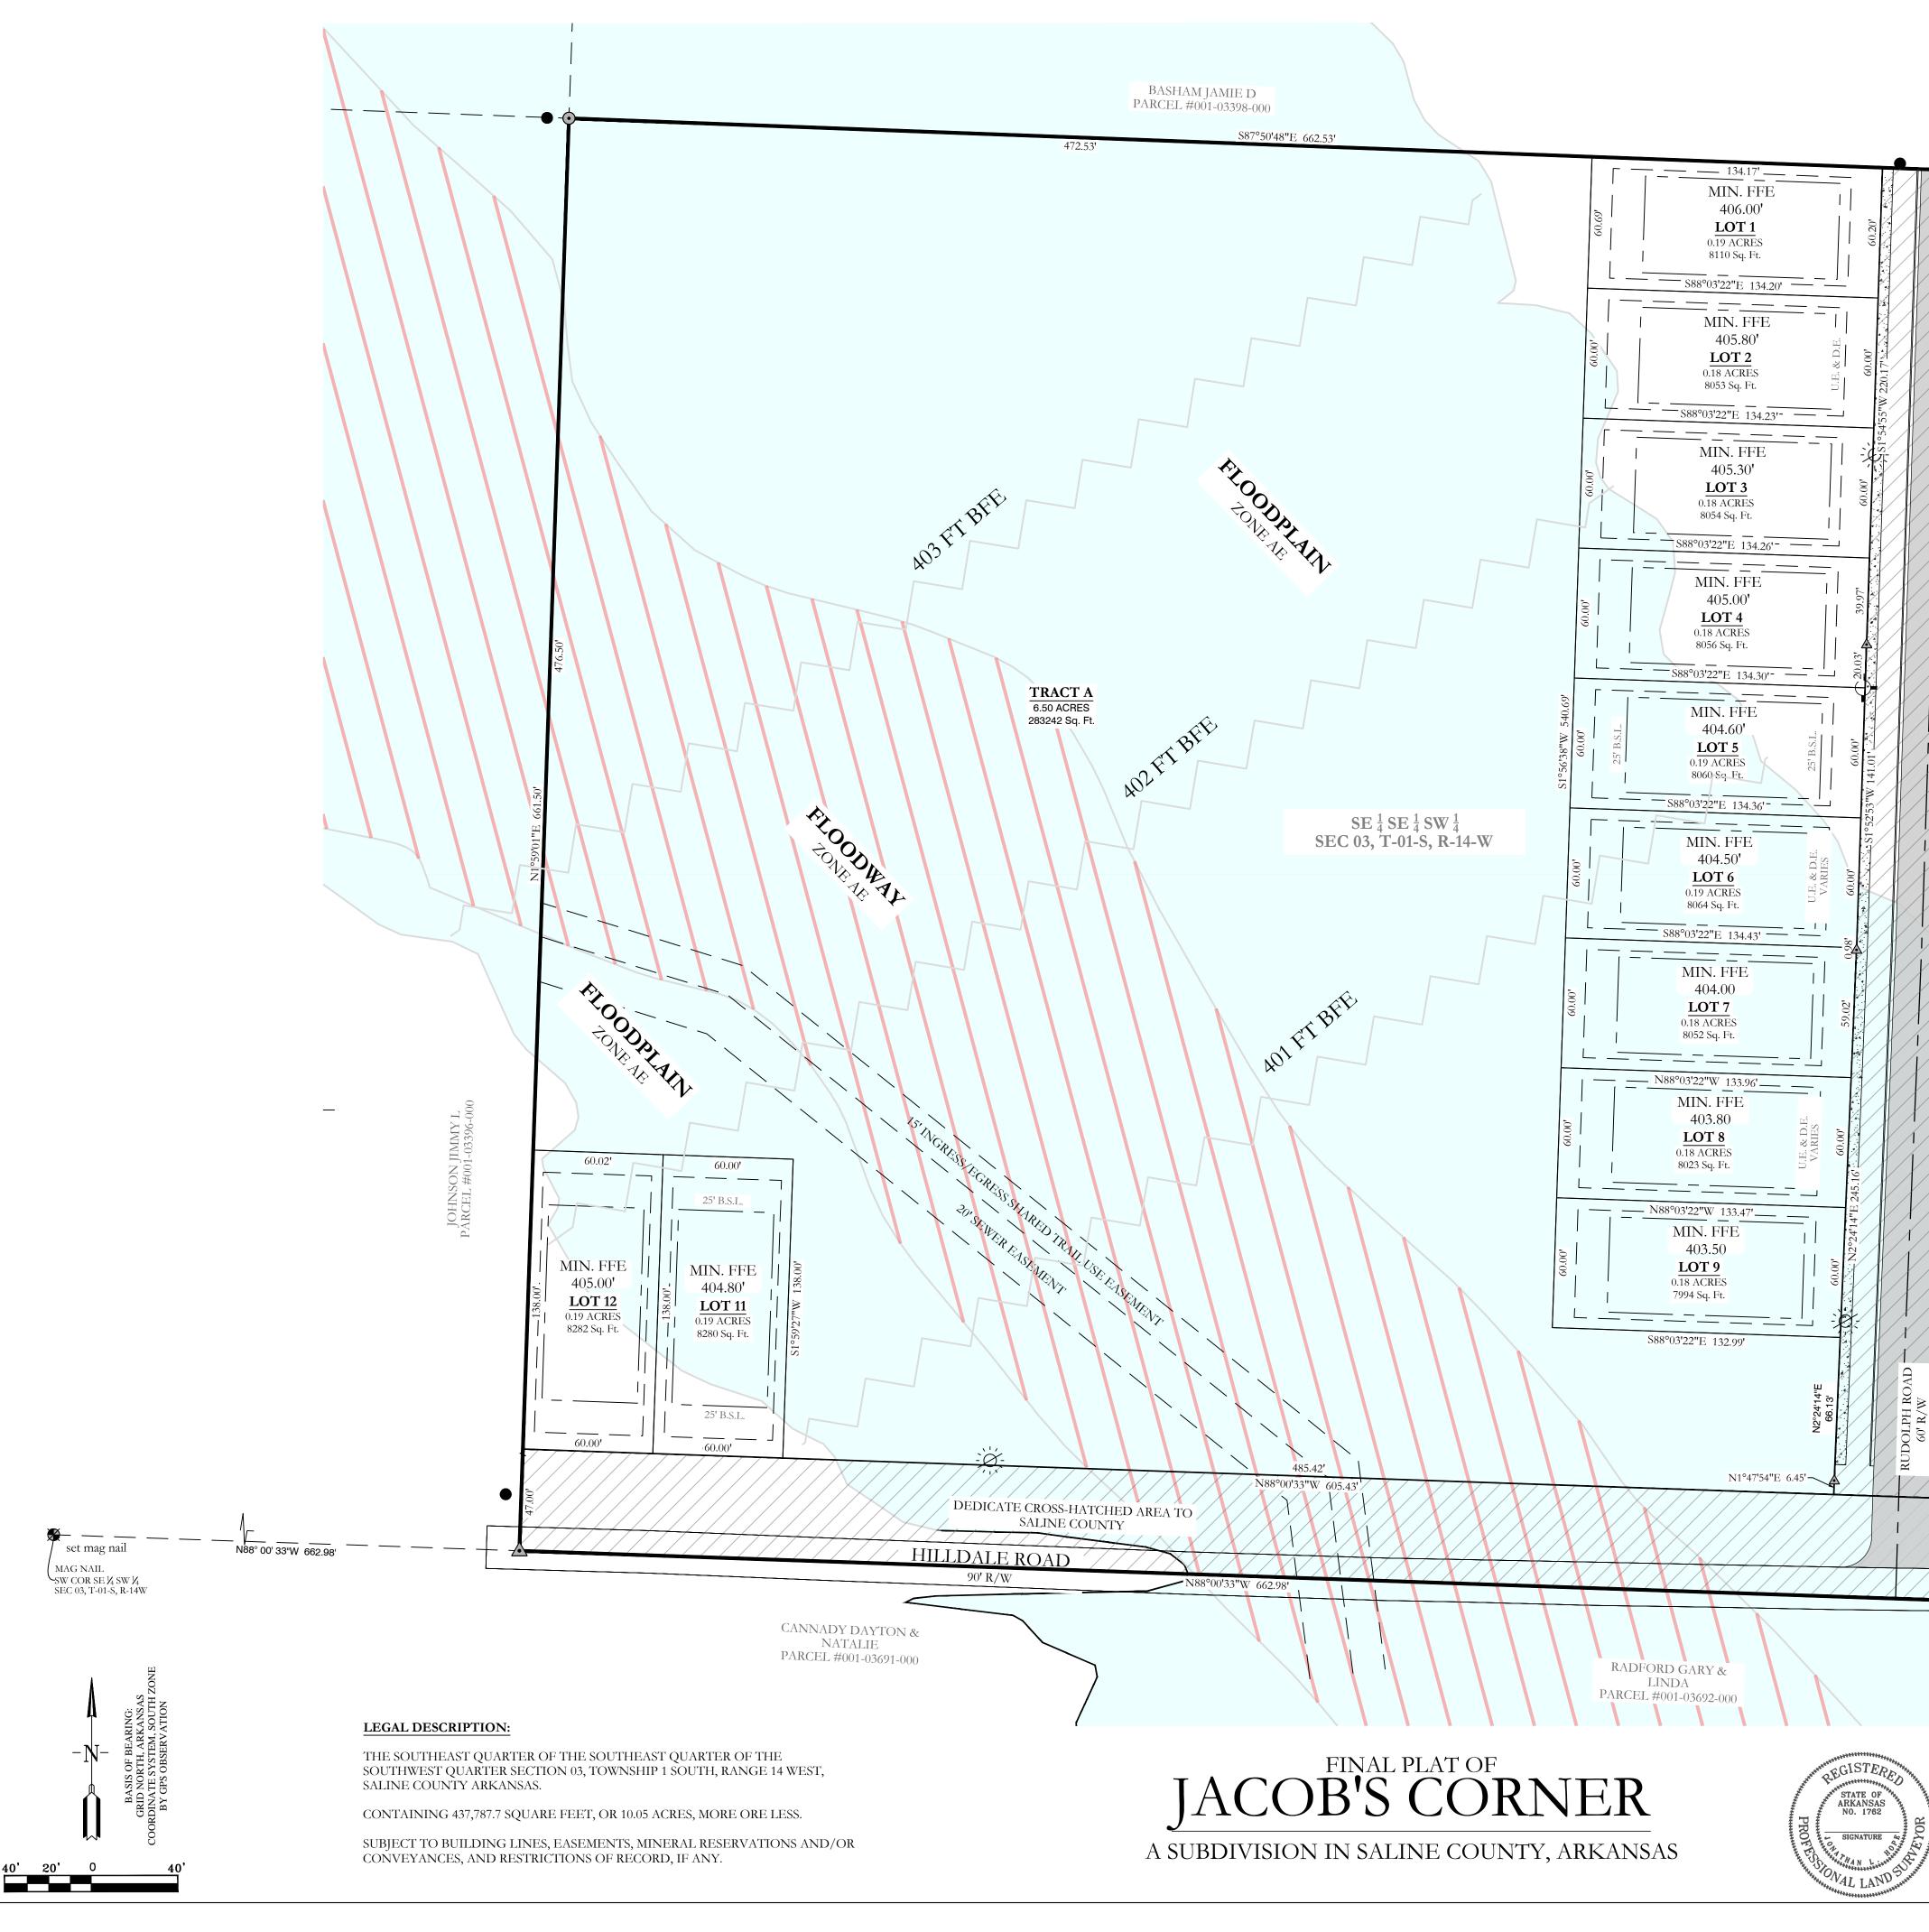

📥 - Fire Hydrant

|                                                                           |                                     | VICINITY MAP:<br>PROJECT<br>LOCATION<br>BUILDERS INC.<br>Address: GIRON BUILDERS INC.<br>Address: GIRON BU |
|---------------------------------------------------------------------------|-------------------------------------|----------------------------------------------------------------------------------------------------------------------------------------------------------------------------------------------------------------------------------------------------------------------------------------------------------------------------------------------------------------------------------------------------------------------------------------------------------------------------------------------------------------------------------------------------------------------------------------------------------------------------------------------------------------------------------------------------------------------------------------------------------------------------------------------------------------------------------------------------------------------------------------------------------------------------------------------------------------------------------------------------------------------------------------------------------------------------------------------------------------------------------------------------------------------------------------------------------------------------------------------------------------------------------------------------------------------------------------------------------------------------------------------------------------------------------------------------------------------------------------------------------------------------------------------------------------------------------------------------------------------------------------------------------------------------------------------------------------------------------------------------------------------------------------------------------------------------------------------------------------------------------------------------------------------------------------------------------------------------------------------------------------------------------------------------------------------------------------------------------------------------------------------------------------------------------------------------------------------------------------------------------------------------|
|                                                                           |                                     | CERTIFICATE OF OWNER:   We, the undersigned, owners of the real estate shown and described herein do hereby certify that we have caused to be laid off, platted and subdivided, and to hereby lay off, plat and subdivide said real estate in accordance with the plat.   Date of Execution Name:   Source of Tile: D.R. BOOK 2020 PAGE 006574   CERTIFICATE OF FINAL SURVEYING ACCURACY: I, Jonathan L. Hope, hereby certify that this plat correctly represents a survey and a plan made by me or under my supervision; that all monuments shown hereon actually exist and their location, size, type and material are correctly shown; and that all interior lot lines have been adjusted to "as built conditions" and are accurately described on the plat and identified on the ground in terms of length and direction of the property side as required in accord with the City of Bryant Subdivision Regulation Ordinance.   Date of Execution Jonathan L. Hope<br>Registered Professional<br>Land Surveyor No. 1762 Arkansas   CERTIFICATE OF FINAL ENGINEERING ACCURACY:                                                                                                                                                                                                                                                                                                                                                                                                                                                                                                                                                                                                                                                                                                                                                                                                                                                                                                                                                                                                                                                                                                                                                                                          |
| ON FROM<br>VARIABLE<br>WIDTHJ<br>WIDTHJ<br>BOOK 2007 PAGE 135705          |                                     | I, Kazi Islam, hereby certify that this plat correctly represents a plat made by me, and that the engineering requirements of the City of Bryant Subdivision Rules and Regulations have been complied with.   Date of Execution Kazi Islam Registered Professional Engineer, No. 20876 Arkansas   CERTIFICATE OF FINAL PLAT APPROVAL: Pursuant to the City of Bryant Subdivision Rules and Regulations, and all of the conditions of approval having been completed, this document is hereby accepted. This certificate is hereby executed under the authority of said rules and regulations.                                                                                                                                                                                                                                                                                                                                                                                                                                                                                                                                                                                                                                                                                                                                                                                                                                                                                                                                                                                                                                                                                                                                                                                                                                                                                                                                                                                                                                                                                                                                                                                                                                                                              |
| EXISTING ROW DEDICATION FROM DEDICATION FROM DEDICATION WIDT              |                                     | Date of Execution Rick Johnson,<br>Bryant Planning Commission Chairman   FLOODPLAIN CERTIFICATION:   By affixing my seal and signature, I Jonathan L. Hope, PLS No. 1762, hereby certify that this drawing correctly depicts a survey compiled under my supervision.   NOTE: This survey was based on legal descriptions and title work furnished by others and does not represent a title search.   According the the Federal Emergency Management Agency (FEMA) Flood Insurance Rate Map (FIRM) for Saline County unincorporated areas, panel # 05125C0240E, dated 06/05/2020, Most of the property described hereon does lie within the 100 year flood hazard boundary.                                                                                                                                                                                                                                                                                                                                                                                                                                                                                                                                                                                                                                                                                                                                                                                                                                                                                                                                                                                                                                                                                                                                                                                                                                                                                                                                                                                                                                                                                                                                                                                                 |
|                                                                           |                                     | PROPERTY SPECIFICATIONS:   OWNER: GIRON BUILDERS INC.   3420 HILLDALE ROAD ALEXANDER, AR 72002   DEVELOPER/: GIRON BUILDERS INC.   SUBDIVIDER 3420 HILLDALE ROAD   ALEXANDER, AR 72002 SOURCE OF WATER: SALEM WATER USERS   SUBDIVIDER 3420 HILLDALE ROAD   ALEXANDER, AR 72002 SOURCE OF SEWER: CITY OF BRYANT   SOURCE OF GAS: CENTERPOINT ENERGY   BUILDING SETBACKS:   FRONT - 25' OR AS SHOWN   REAR OF SUBDIVISION: JACOB'S CORNER   ZONING CLASSIFICATION: PROPOSED R-1.S   SOURCE OF TITLE: SALINE COUNTY DOCUMENT   BOOK 2020 PAGE 006574                                                                                                                                                                                                                                                                                                                                                                                                                                                                                                                                                                                                                                                                                                                                                                                                                                                                                                                                                                                                                                                                                                                                                                                                                                                                                                                                                                                                                                                                                                                                                                                                                                                                                                                         |
|                                                                           |                                     | Image: Structure of the st                                                                                                                                                                            |
| STATE OF<br>ARKANSAS<br>LICENSED<br>PROFESSIONAL<br>ENGINEER<br>NO. 20876 | HOPE<br>CONSULTING, 100<br>No. 1931 | FINAL PLAT   JACOB'S CORNER   A SUBDIVISION IN SALINE COUNTY, ARKANSAS   DATE: 03/08/2023 C.A.D. BY: JPP DRAWING NUMBER:   DATE: 03/08/2023 C.A.D. BY: JPP DRAWING NUMBER:   REVISED: CHECKED BY: 20-0722   500 01S 14W 0 03 320 62 1762                                                                                                                                                                                                                                                                                                                                                                                                                                                                                                                                                                                                                                                                                                                                                                                                                                                                                                                                                                                                                                                                                                                                                                                                                                                                                                                                                                                                                                                                                                                                                                                                                                                                                                                                                                                                                                                                                                                                                                                                                                   |