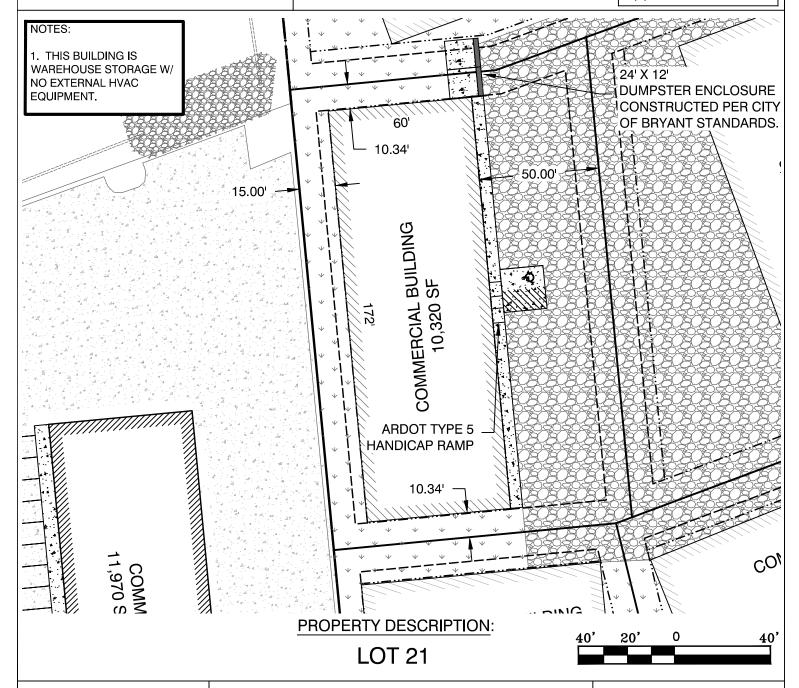

## 18087 MARKET PLACE II PHASE 3

10/03/23

#### **PLOT PLAN**

This Plot Plan depicts the lot as it appears on the subdivision final plat. This drawing does not represent an actual survey.

According the the Federal Emergency Management Agency (FEMA) Flood Insurance Rate Map (FIRM) for Saline County unincorporated areas, panel # 05125C0240E dated JUNE 05, 2020, no portion, dated of the property described hereon does lie within the 100 year flood hazard boundary.