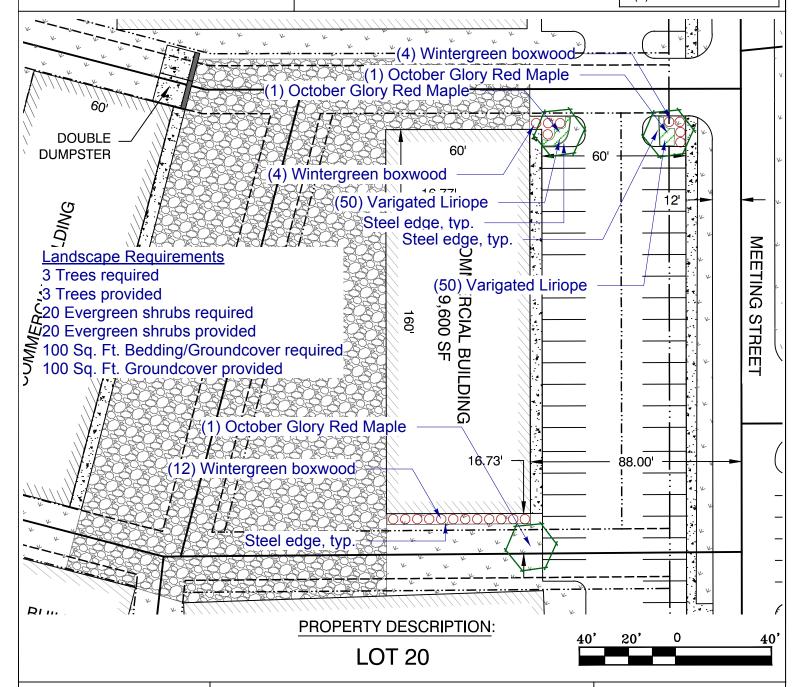

### **JOB NUMBER:**

## 18087 MARKET PLACE II PHASE 3

10/04/23

### **PLOT PLAN**

This Plot Plan depicts the lot as it appears on the subdivision final plat. This drawing does not represent an actual survey.

According the the Federal Emergency Management Agency (FEMA) Flood Insurance Rate Map (FIRM) for Saline County unincorporated areas, panel # 05125C0240E dated JUNE 05, 2020, no portion, dated of the property described hereon does lie within the 100 year flood hazard boundary.