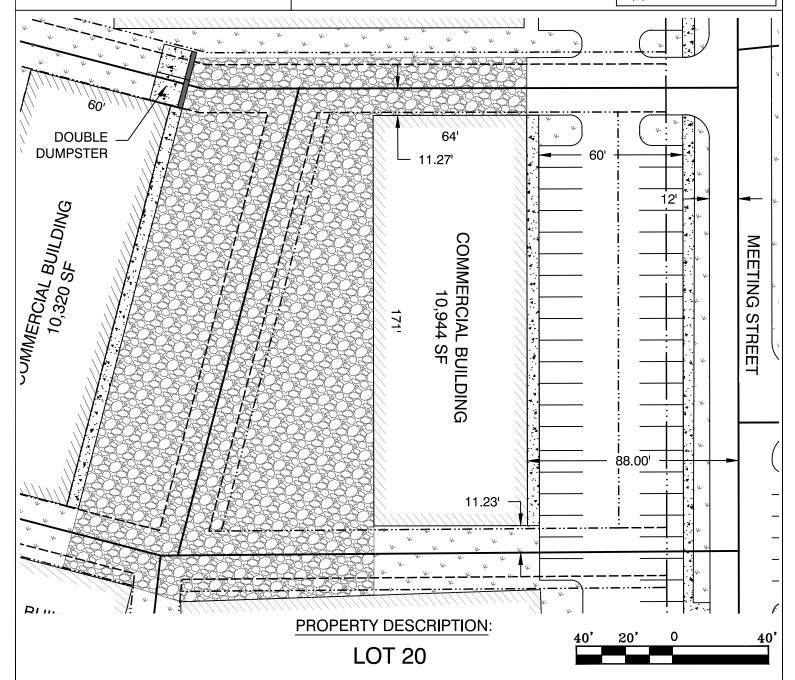

### **PLOT PLAN**

This Plot Plan depicts the lot as it appears on the subdivision final plat. This drawing does not represent an actual survey.

According the the Federal Emergency Management Agency (FEMA) Flood Insurance Rate Map (FIRM) for Saline County unincorporated areas, panel # 05125C0240E dated JUNE 05, 2020, no portion, dated of the property described hereon does lie within the 100 year flood hazard boundary.