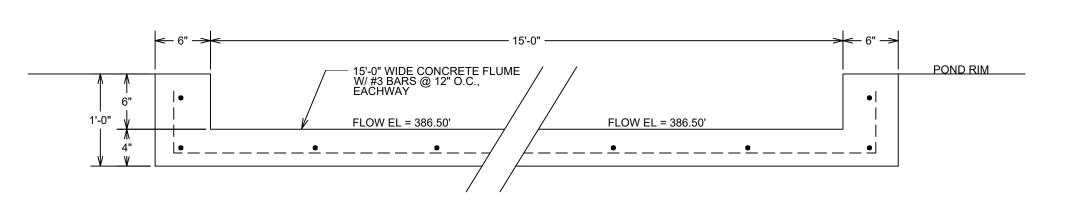

PHILLIP

GYMNASIUM 7817 Hwy 5 N Bryant, Arkansas

SHEET ISSUE DATE: 10/02/2023

SITE DETAILS

POND OVERFLOW DETAIL (CROSS SECTION),NOT TO SCALE

NOT TO SCALE

DETENTION POND OUTLET STRUCTURE DETAIL

CONCRETE TRICKLE CHANNEL