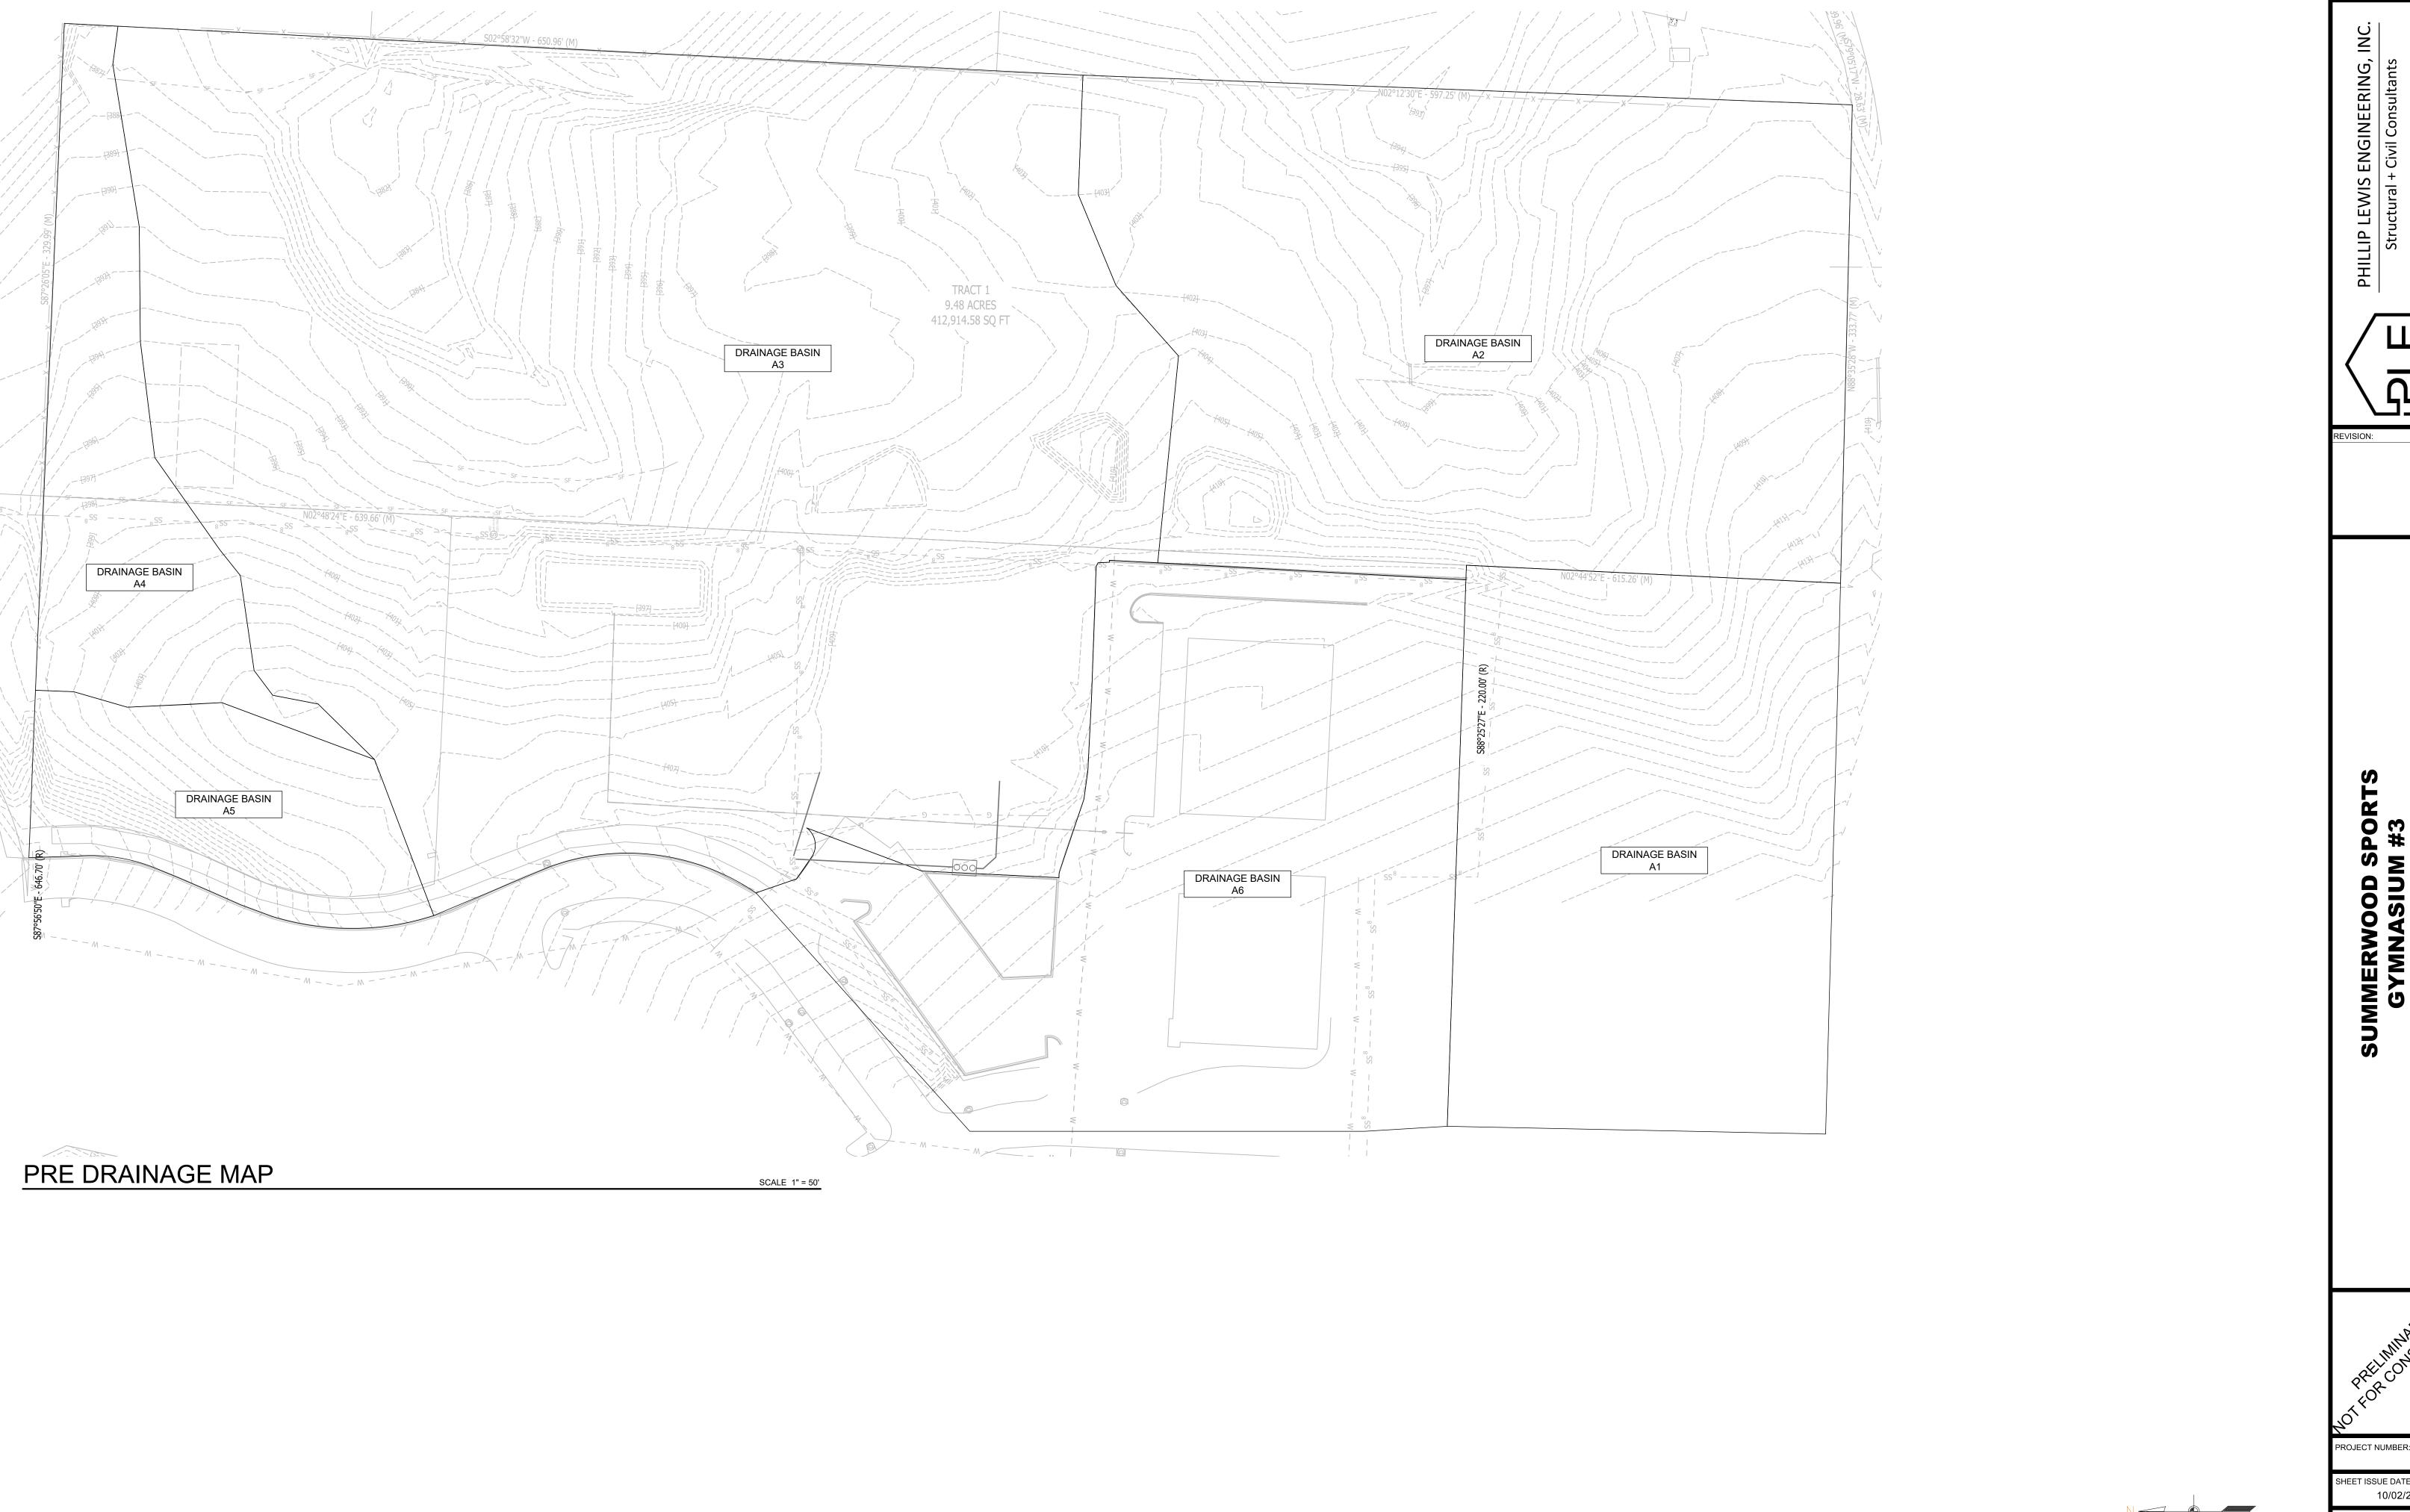

PROJECT NUMBER:

SHEET ISSUE DATE: 10/02/2023

DETENTION PLAN

SHEET NUMBER:
C1.7

N —

PRE DRAINAGE MAP

SUMMERWOOD SPORTS
GYMNASIUM #3

PRELIMINARY DETRUCTION