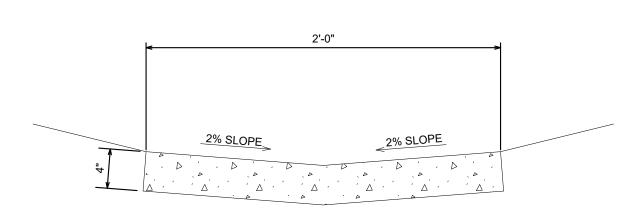

PHILLIP

GYMNASIUM 7817 Hwy 5 N Bryant, Arkansas

SHEET ISSUE DATE: 10/02/2023

SITE DETAILS

POND OVERFLOW DETAIL (CROSS SECTION),NOT TO SCALE

NOT TO SCALE

DETENTION POND OUTLET STRUCTURE DETAIL

CONCRETE TRICKLE CHANNEL