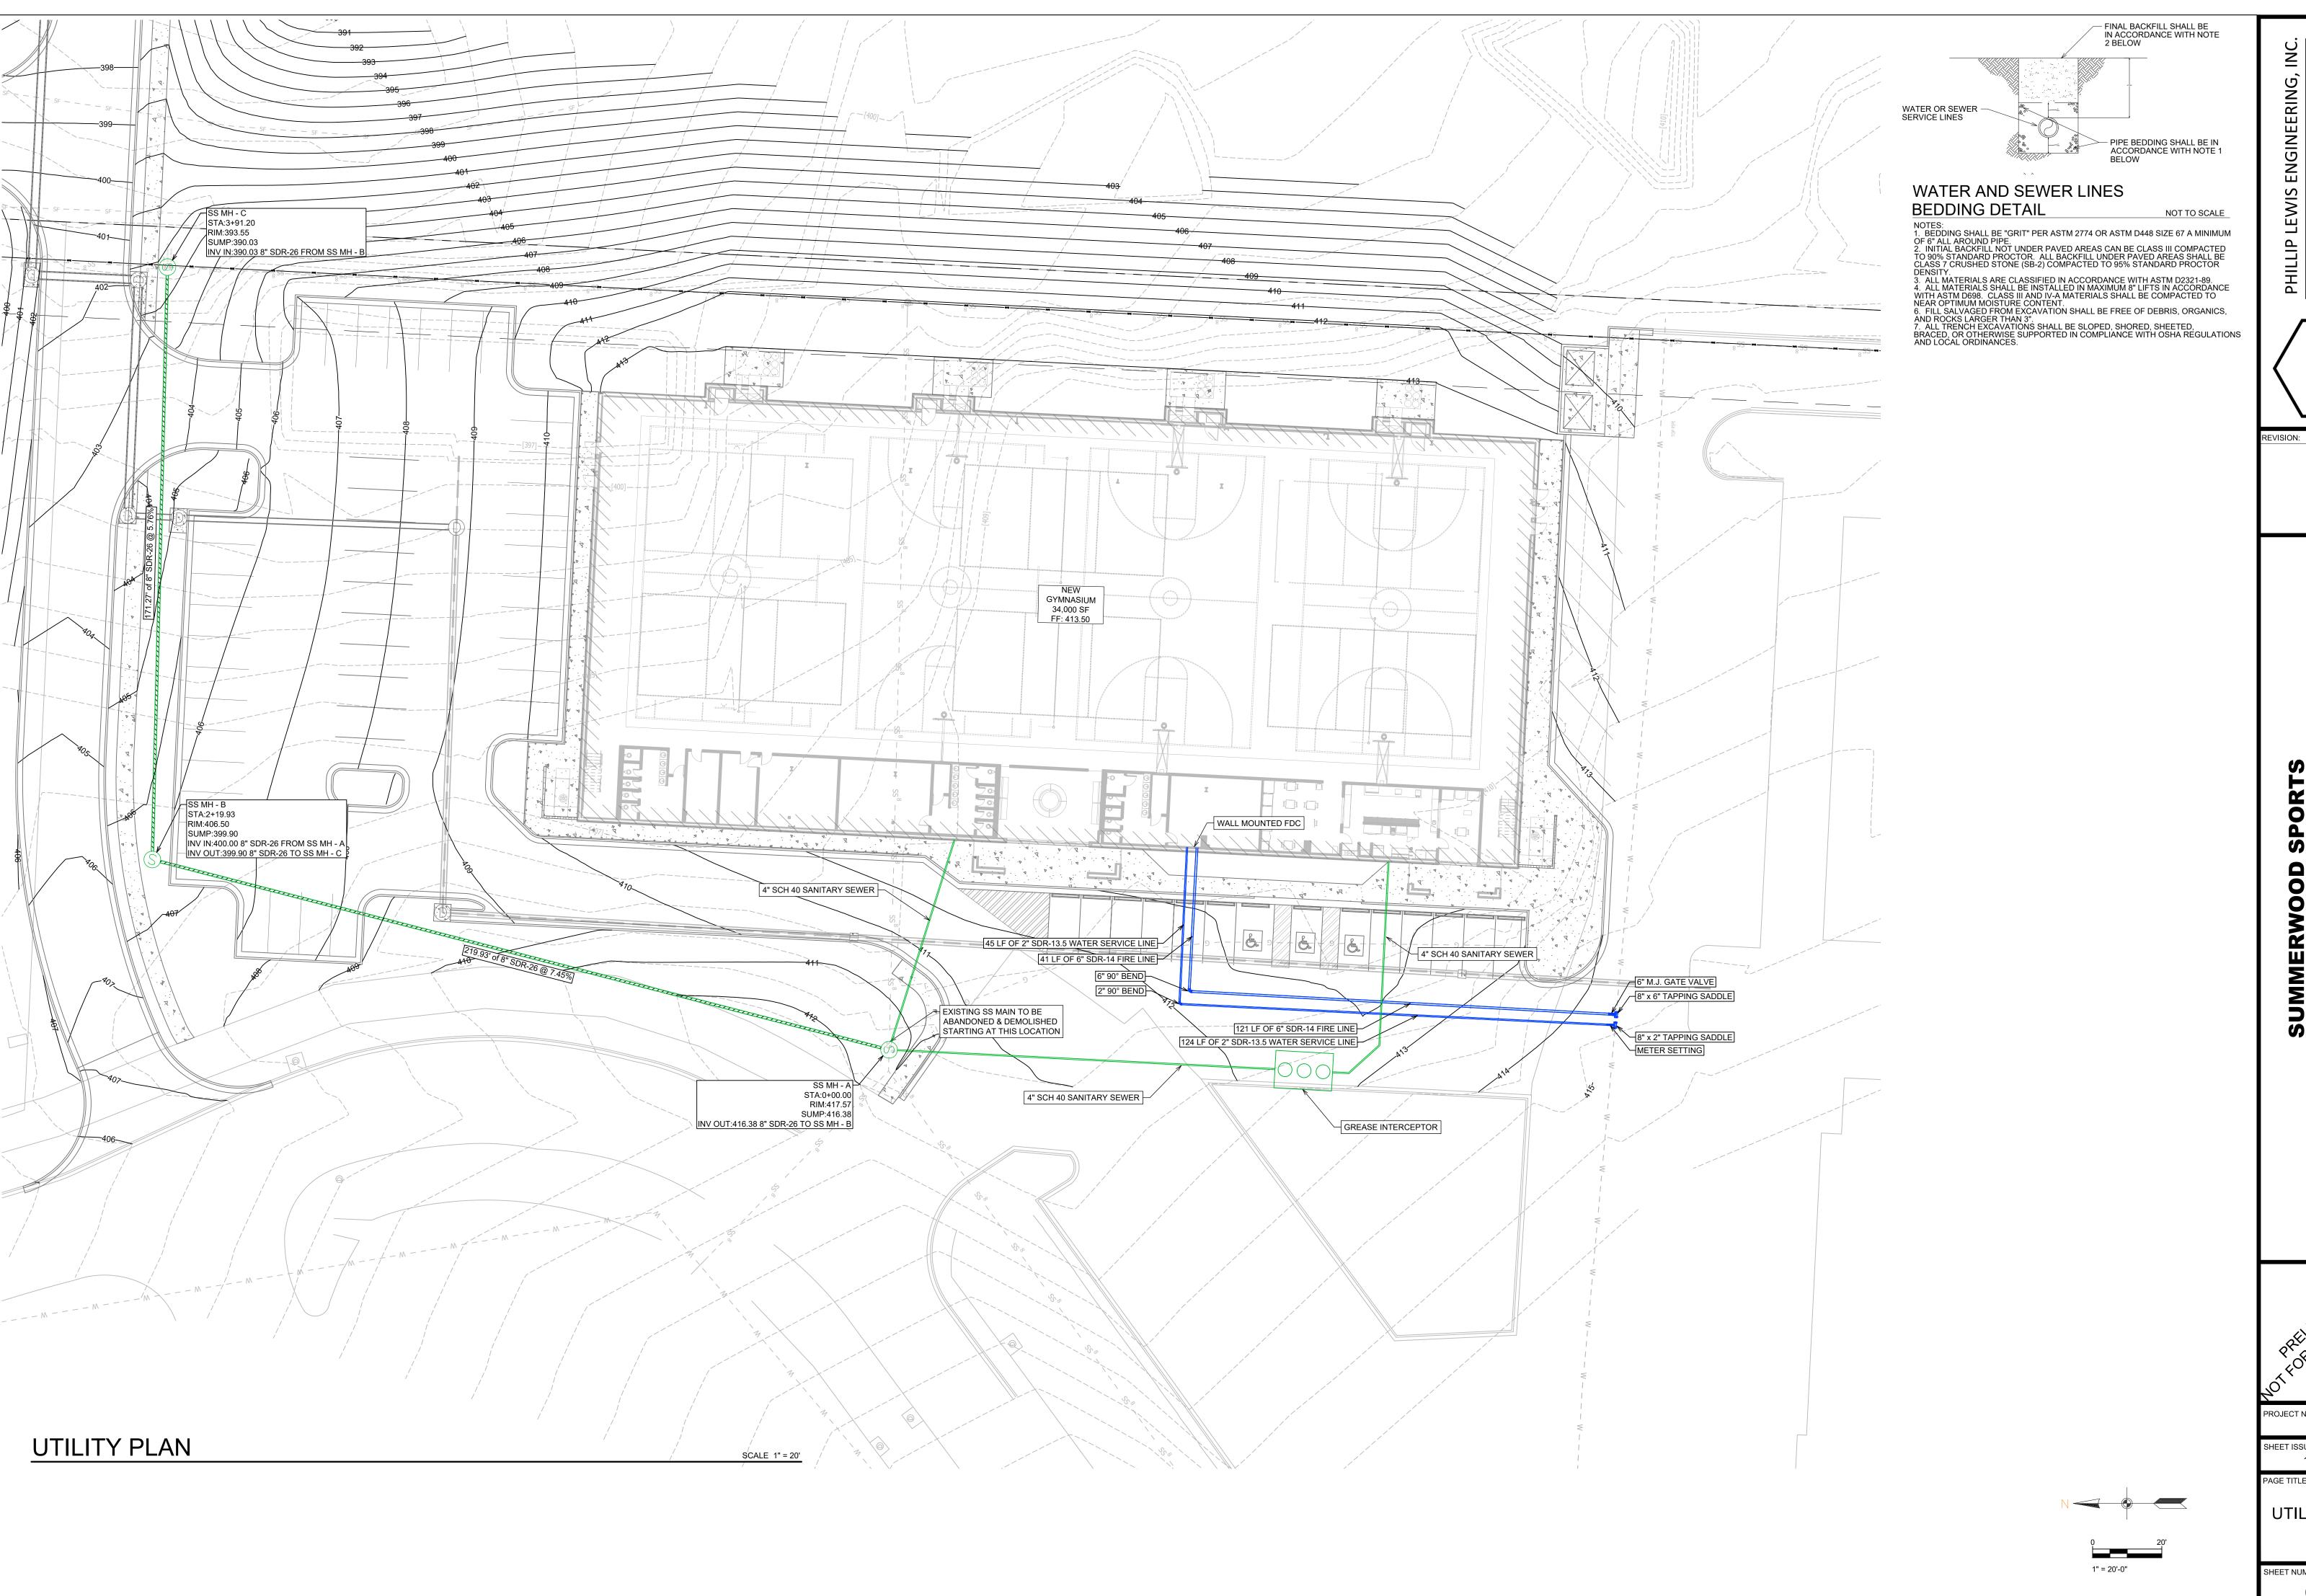

DATE: 10/02/2023

SITE PLAN







ENGINEERING, LEWIS

PHILLIP



GYMNASIUM 7817 Hwy 5 N Bryant, Arkansas

SHEET ISSUE DATE: 10/02/2023

SITE DETAILS







POND OVERFLOW DETAIL (CROSS SECTION),NOT TO SCALE



NOT TO SCALE

DETENTION POND OUTLET STRUCTURE DETAIL



CONCRETE TRICKLE CHANNEL

NOT TO SCALE

12" ORIFICE TRASH SCREEN

DETAILED ABOVE IS THE "TRASHRACK LPG-12" SCREEN. SIMILAR PRODUCT IS ALLOWED

SUMMERWOOD SPOR

> LEWIS ENGINEERING, I ructural + Civil Consultants

PHILLIP

REVISION:

PRELIMINARY RUCTIONS

PROJECT NUMBER:

SHEET ISSUE DATE: 10/02/2023

DETENTION PLAN

SHEET NUMBER:
C1.7

N —





PRE DRAINAGE MAP



SUMMERWOOD SPORTS
GYMNASIUM #3

PRELIMINARY DETRUCTION

PROJECT NUMBER

SHEET ISSUE DATE:

SHEET ISSUE DATE: 10/02/2023

PAGE TITLE:

POST DRAINAGE

MAP

EET NUMBER:



ENGINEERING, + Civil Consultants

PROJECT NUMBER:

10/02/2023

UTILITY PLAN





10/02/2023



10/02/2023