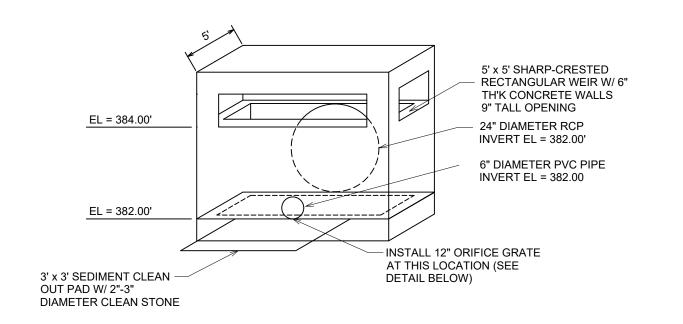

PHILLIP

GYMNASIUM 7817 Hwy 5 N Bryant, Arkansas

SHEET ISSUE DATE: 10/02/2023

SITE DETAILS

POND OVERFLOW DETAIL (CROSS SECTION),NOT TO SCALE

NOT TO SCALE

DETENTION POND OUTLET STRUCTURE DETAIL

CONCRETE TRICKLE CHANNEL

NOT TO SCALE

12" ORIFICE TRASH SCREEN

DETAILED ABOVE IS THE "TRASHRACK LPG-12" SCREEN. SIMILAR PRODUCT IS ALLOWED

SUMMERWOOD SPOR

> LEWIS ENGINEERING, I ructural + Civil Consultants

PHILLIP

REVISION:

PRELIMINARY RUCTIONS