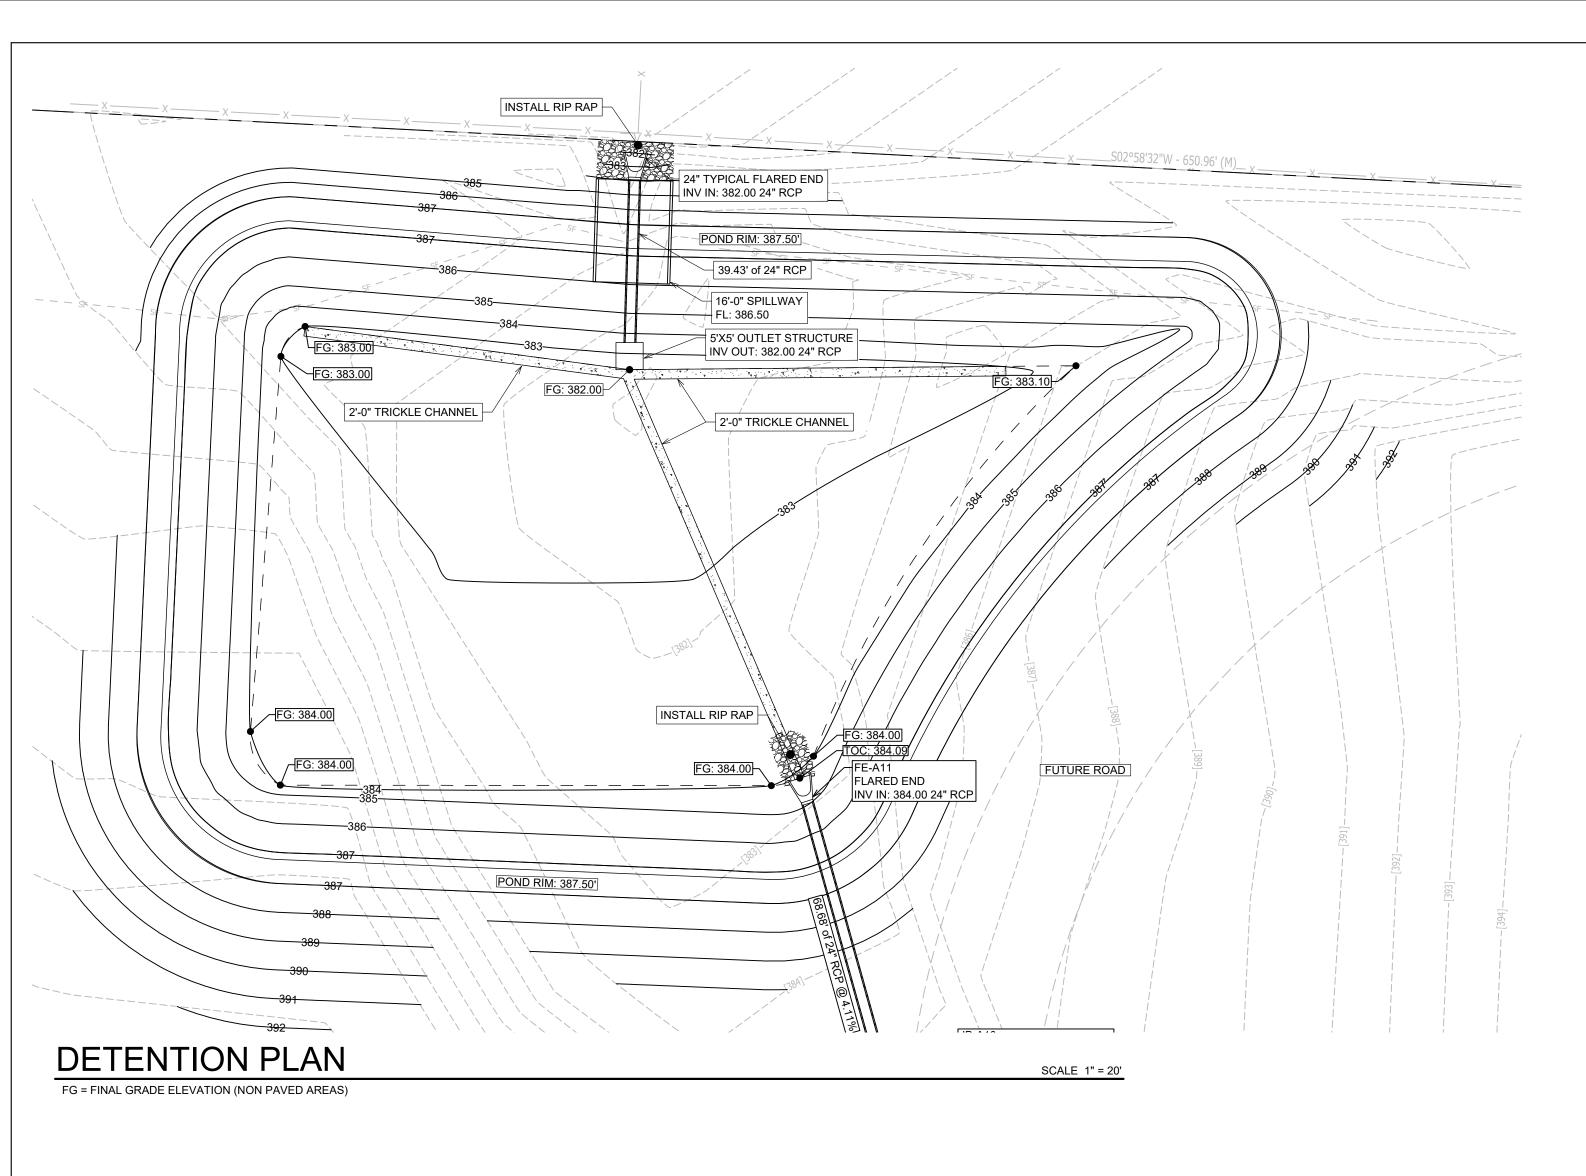

PROJECT NUMBER:

SHEET ISSUE DATE: 10/02/2023

DETENTION PLAN

SHEET NUMBER:
C1.7

N —

PRE DRAINAGE MAP

SUMMERWOOD SPORTS
GYMNASIUM #3

PRELIMINARY DETRUCTION