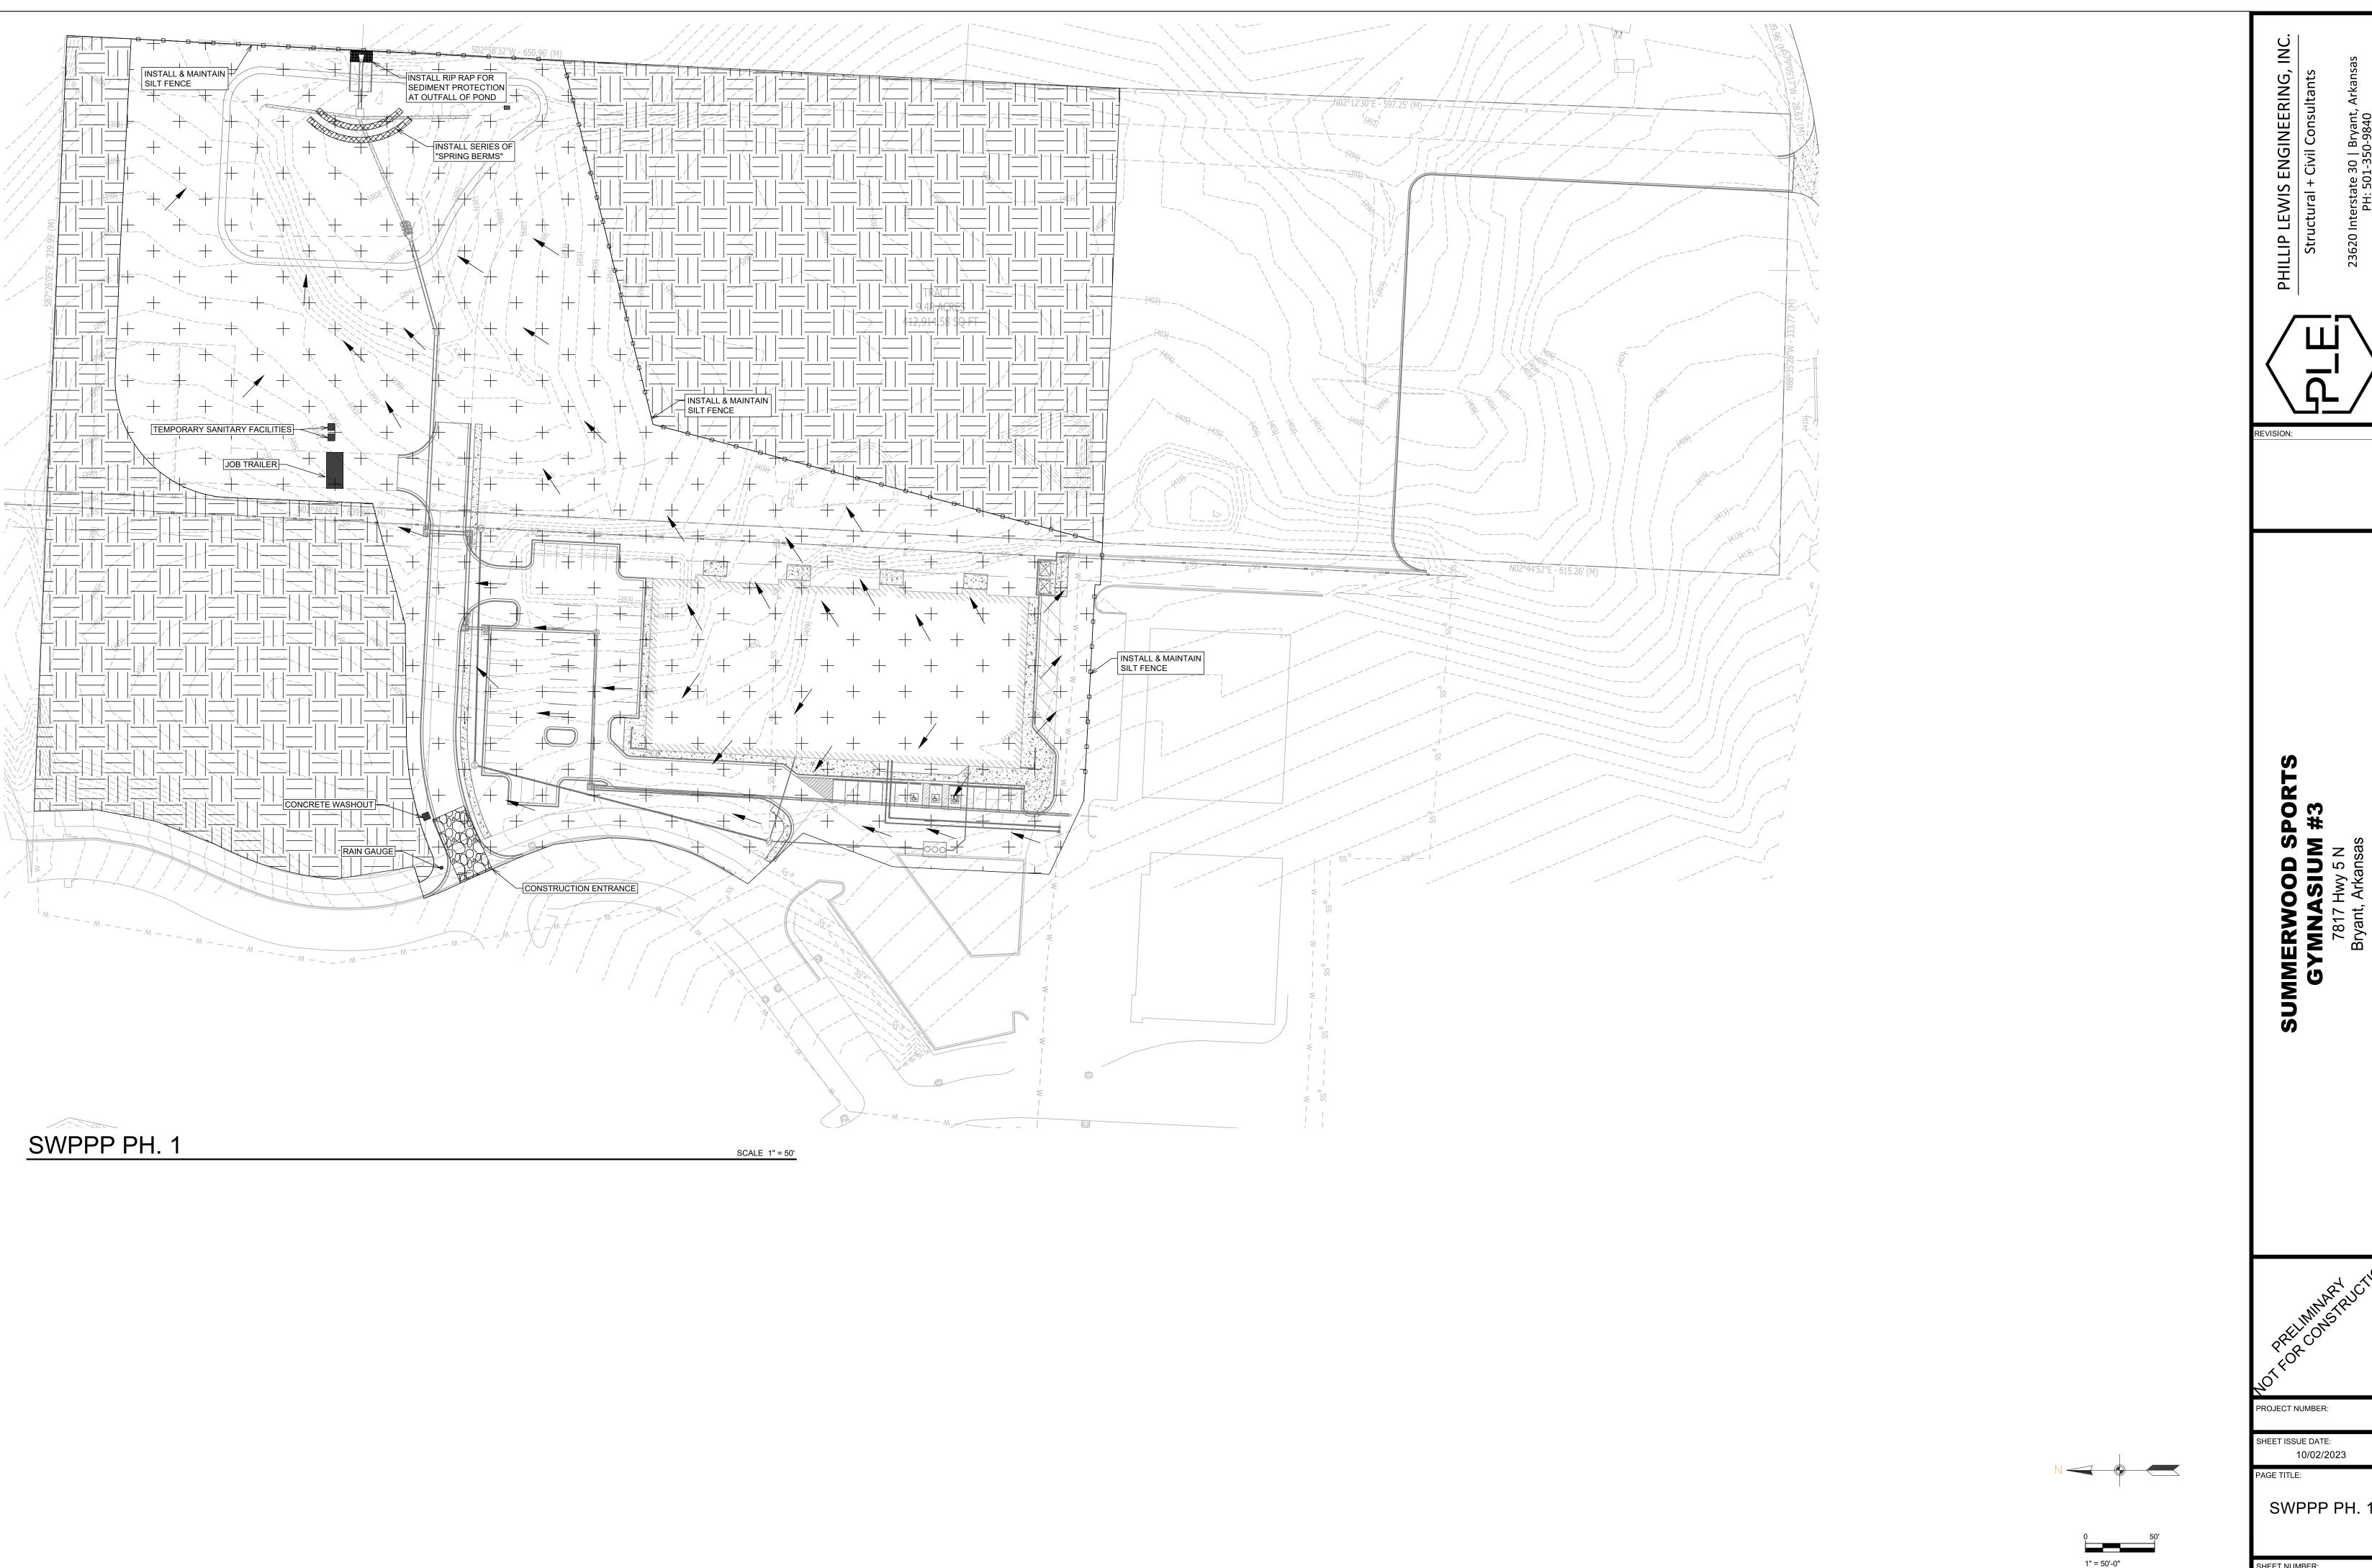

Hwy 5 N Bryant, Arkansas

SHEET ISSUE DATE: 10/02/2023

SITE DETAILS







POND OVERFLOW DETAIL (CROSS SECTION),NOT TO SCALE



NOT TO SCALE

DETENTION POND OUTLET STRUCTURE DETAIL



CONCRETE TRICKLE CHANNEL

NOT TO SCALE

12" ORIFICE TRASH SCREEN

DETAILED ABOVE IS THE "TRASHRACK LPG-12" SCREEN. SIMILAR PRODUCT IS ALLOWED

SUMMERWOOD SPOR

> LEWIS ENGINEERING, I ructural + Civil Consultants

PHILLIP

REVISION:

PRELIMINARY RUCTIONS

PROJECT NUMBER:

SHEET ISSUE DATE: 10/02/2023

DETENTION PLAN

SHEET NUMBER:
C1.7

N —





PRE DRAINAGE MAP



SUMMERWOOD SPORTS
GYMNASIUM #3

PRELIMINARY DETRUCTION

PROJECT NUMBER

SHEET ISSUE DATE:

SHEET ISSUE DATE: 10/02/2023

PAGE TITLE:

POST DRAINAGE

MAP

EET NUMBER:



ENGINEERING, + Civil Consultants

PROJECT NUMBER:

10/02/2023

UTILITY PLAN





10/02/2023



10/02/2023