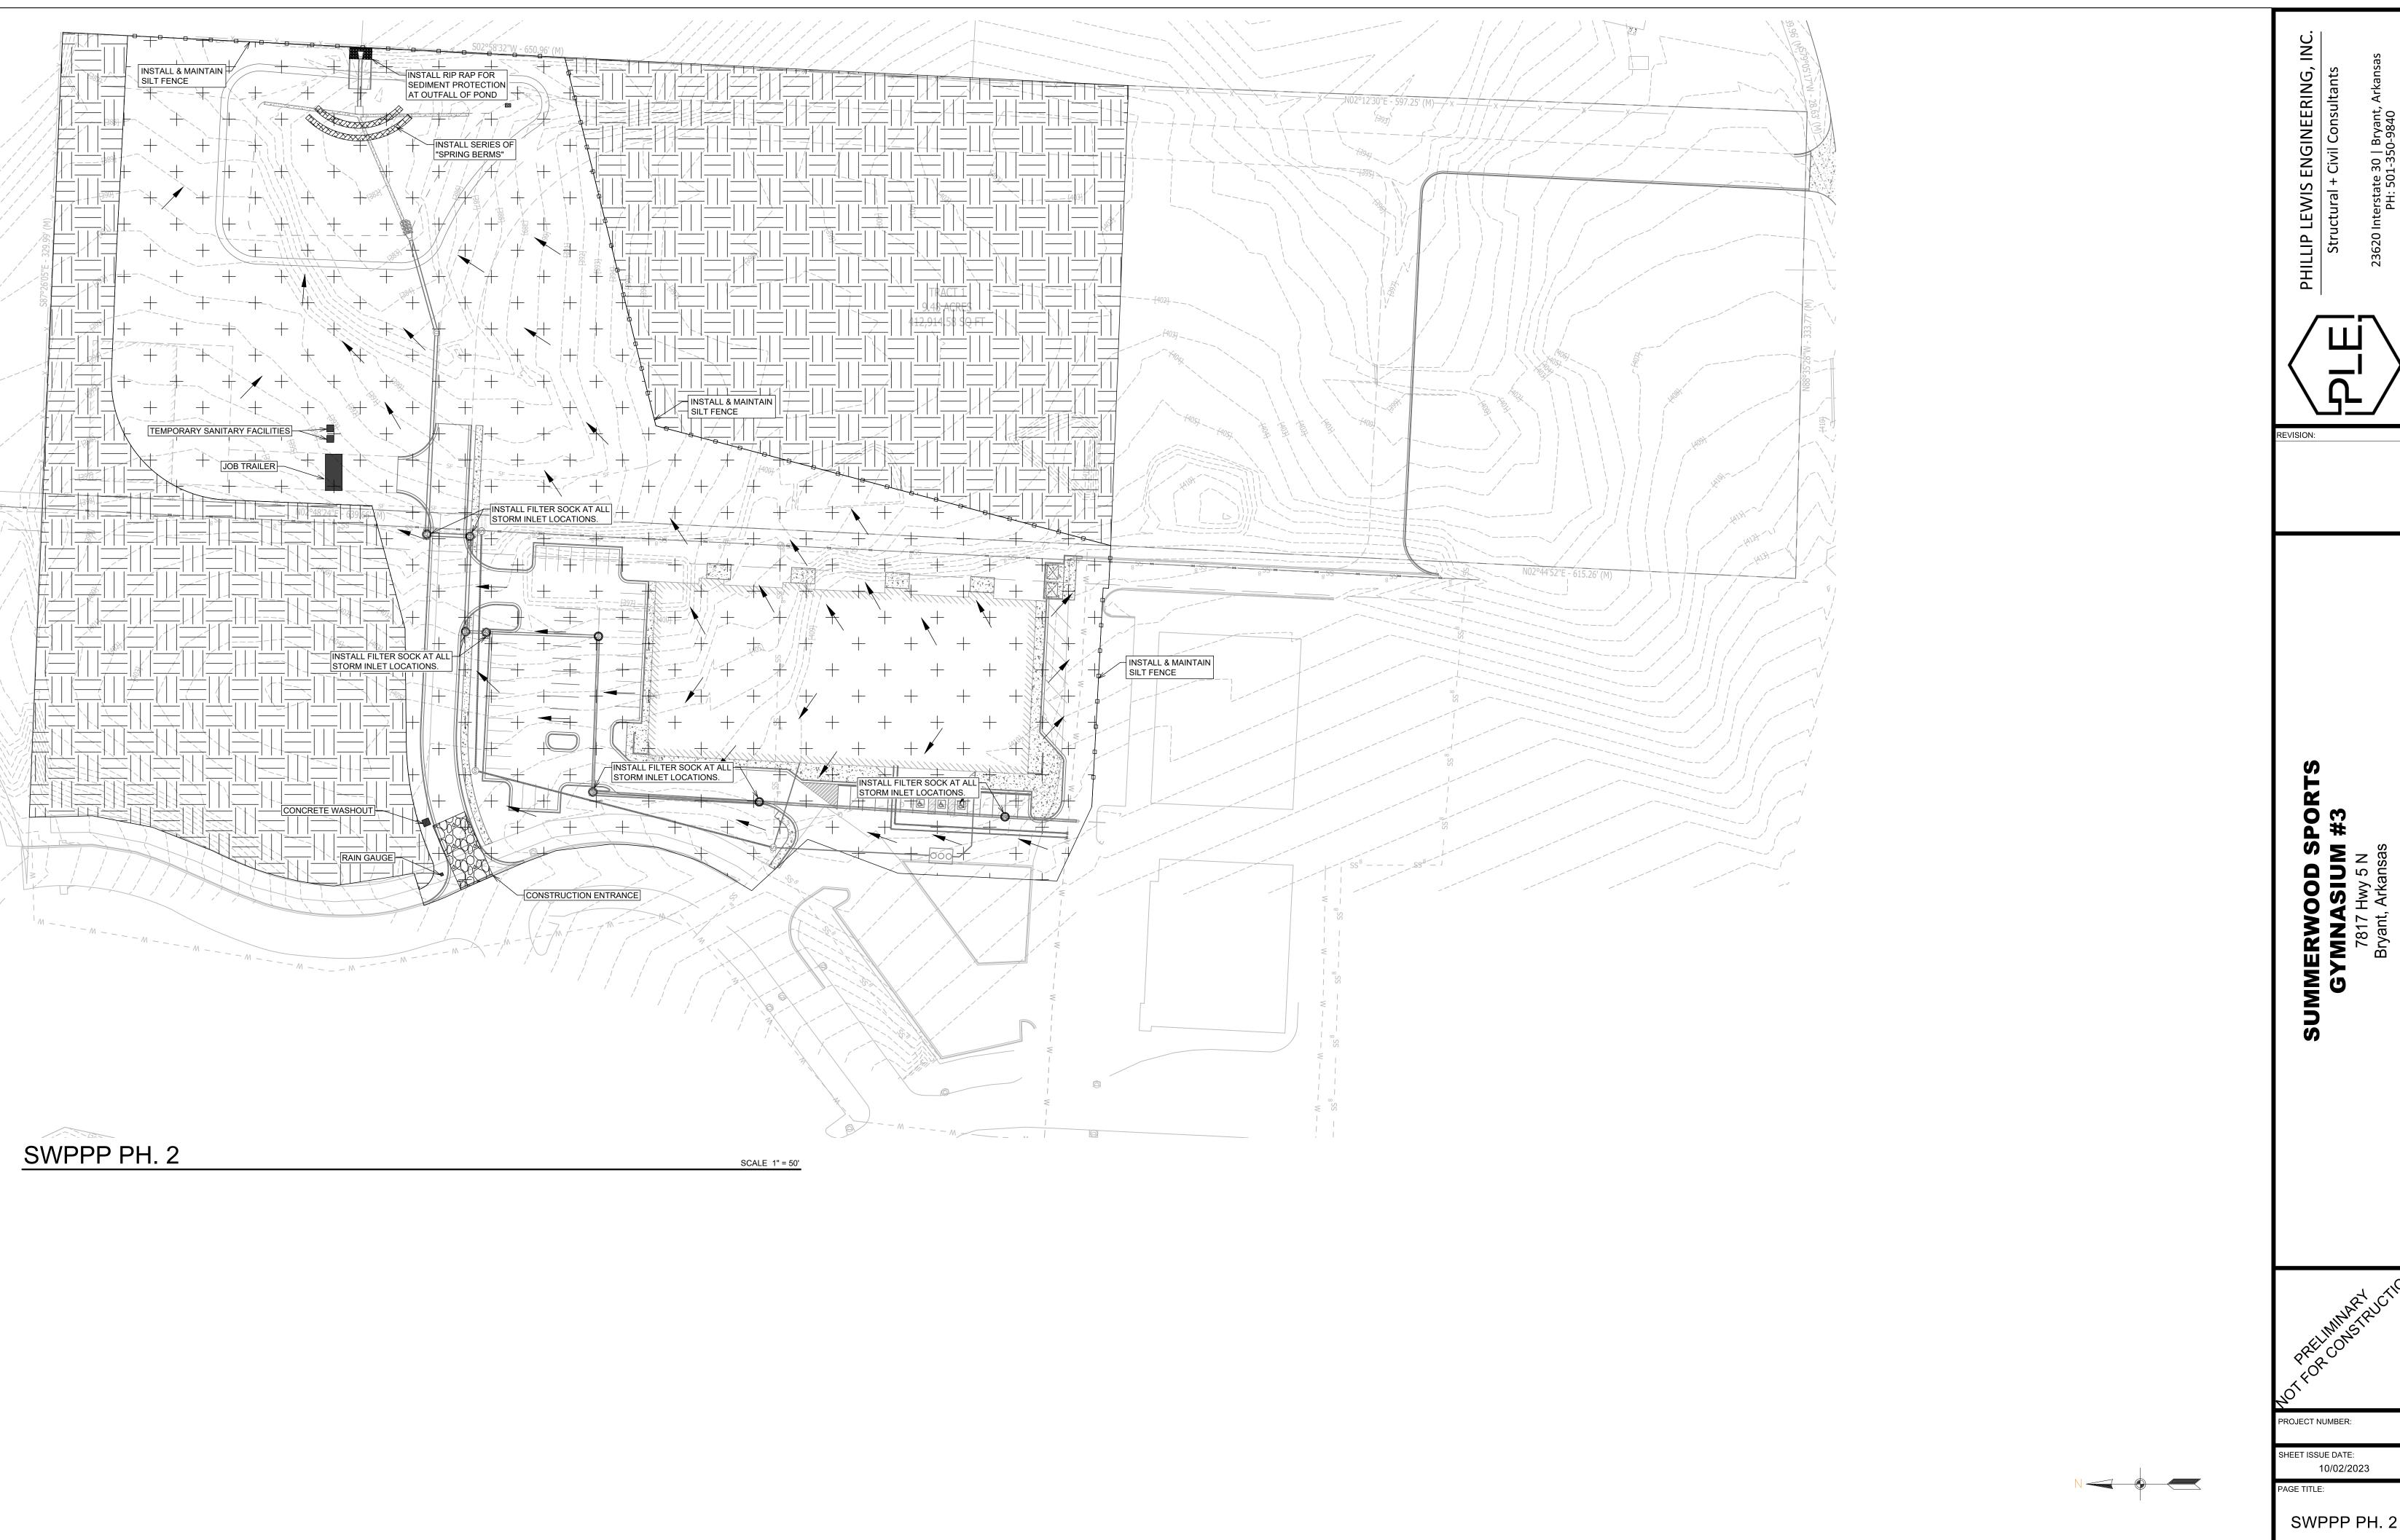

, Arkansas

SHEET ISSUE DATE: 10/02/2023

SITE DETAILS







POND OVERFLOW DETAIL (CROSS SECTION),NOT TO SCALE



NOT TO SCALE

DETENTION POND OUTLET STRUCTURE DETAIL



CONCRETE TRICKLE CHANNEL

NOT TO SCALE

12" ORIFICE TRASH SCREEN

DETAILED ABOVE IS THE "TRASHRACK LPG-12" SCREEN. SIMILAR PRODUCT IS ALLOWED

SUMMERWOOD SPOR

> LEWIS ENGINEERING, I ructural + Civil Consultants

PHILLIP

REVISION:

PRELIMINARY RUCTIONS

PROJECT NUMBER:

SHEET ISSUE DATE: 10/02/2023

DETENTION PLAN

SHEET NUMBER:
C1.7

N —





PRE DRAINAGE MAP



SUMMERWOOD SPORTS
GYMNASIUM #3

PRELIMINARY DETRUCTION

PROJECT NUMBER

SHEET ISSUE DATE:

SHEET ISSUE DATE: 10/02/2023

PAGE TITLE:

POST DRAINAGE

MAP

EET NUMBER:



ENGINEERING, + Civil Consultants

PROJECT NUMBER:

10/02/2023

UTILITY PLAN





10/02/2023



10/02/2023