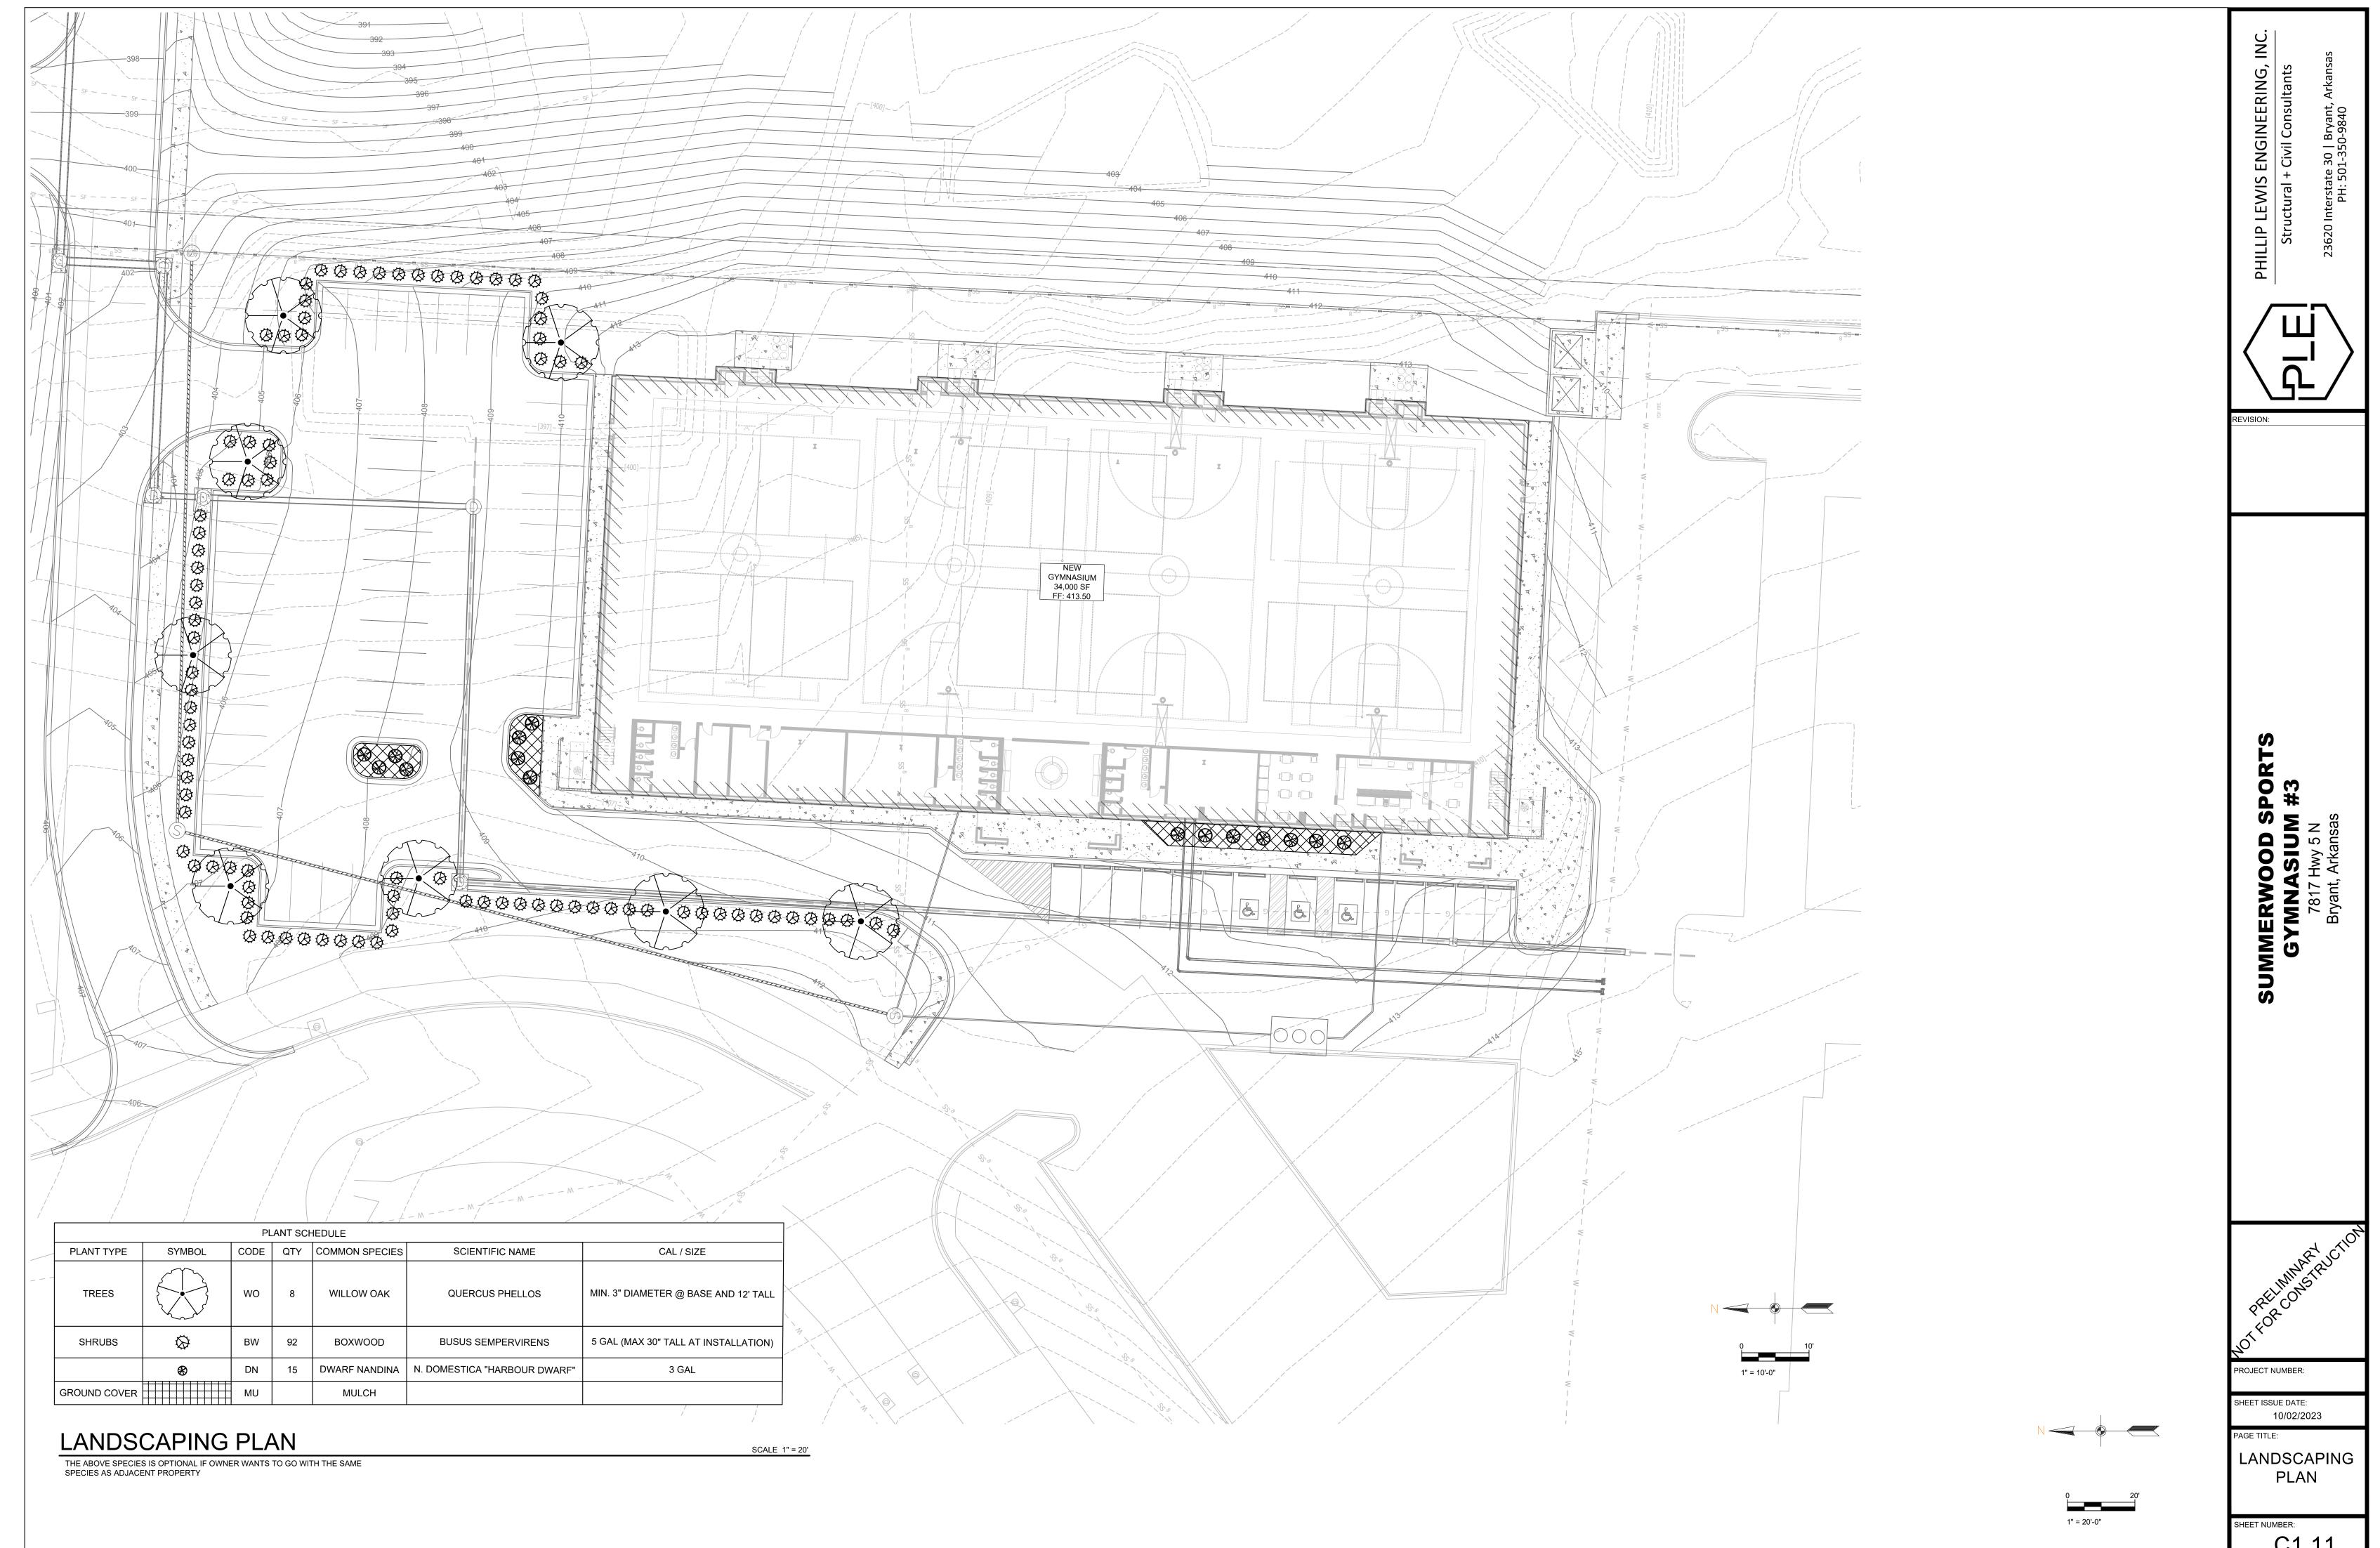

7 Hwy 5 N Bryant, Arkansas

SHEET ISSUE DATE: 10/02/2023

SITE DETAILS







POND OVERFLOW DETAIL (CROSS SECTION),NOT TO SCALE



NOT TO SCALE

DETENTION POND OUTLET STRUCTURE DETAIL



CONCRETE TRICKLE CHANNEL

NOT TO SCALE

12" ORIFICE TRASH SCREEN

DETAILED ABOVE IS THE "TRASHRACK LPG-12" SCREEN. SIMILAR PRODUCT IS ALLOWED

SUMMERWOOD SPOR

> LEWIS ENGINEERING, I ructural + Civil Consultants

PHILLIP

REVISION:

PRELIMINARY RUCTIONS

PROJECT NUMBER:

SHEET ISSUE DATE: 10/02/2023

DETENTION PLAN

SHEET NUMBER:
C1.7

N —





PRE DRAINAGE MAP



SUMMERWOOD SPORTS
GYMNASIUM #3

PRELIMINARY DETRUCTION

PROJECT NUMBER

SHEET ISSUE DATE:

SHEET ISSUE DATE: 10/02/2023

PAGE TITLE:

POST DRAINAGE

MAP

EET NUMBER:



ENGINEERING, + Civil Consultants

PROJECT NUMBER:

10/02/2023

UTILITY PLAN





10/02/2023



10/02/2023