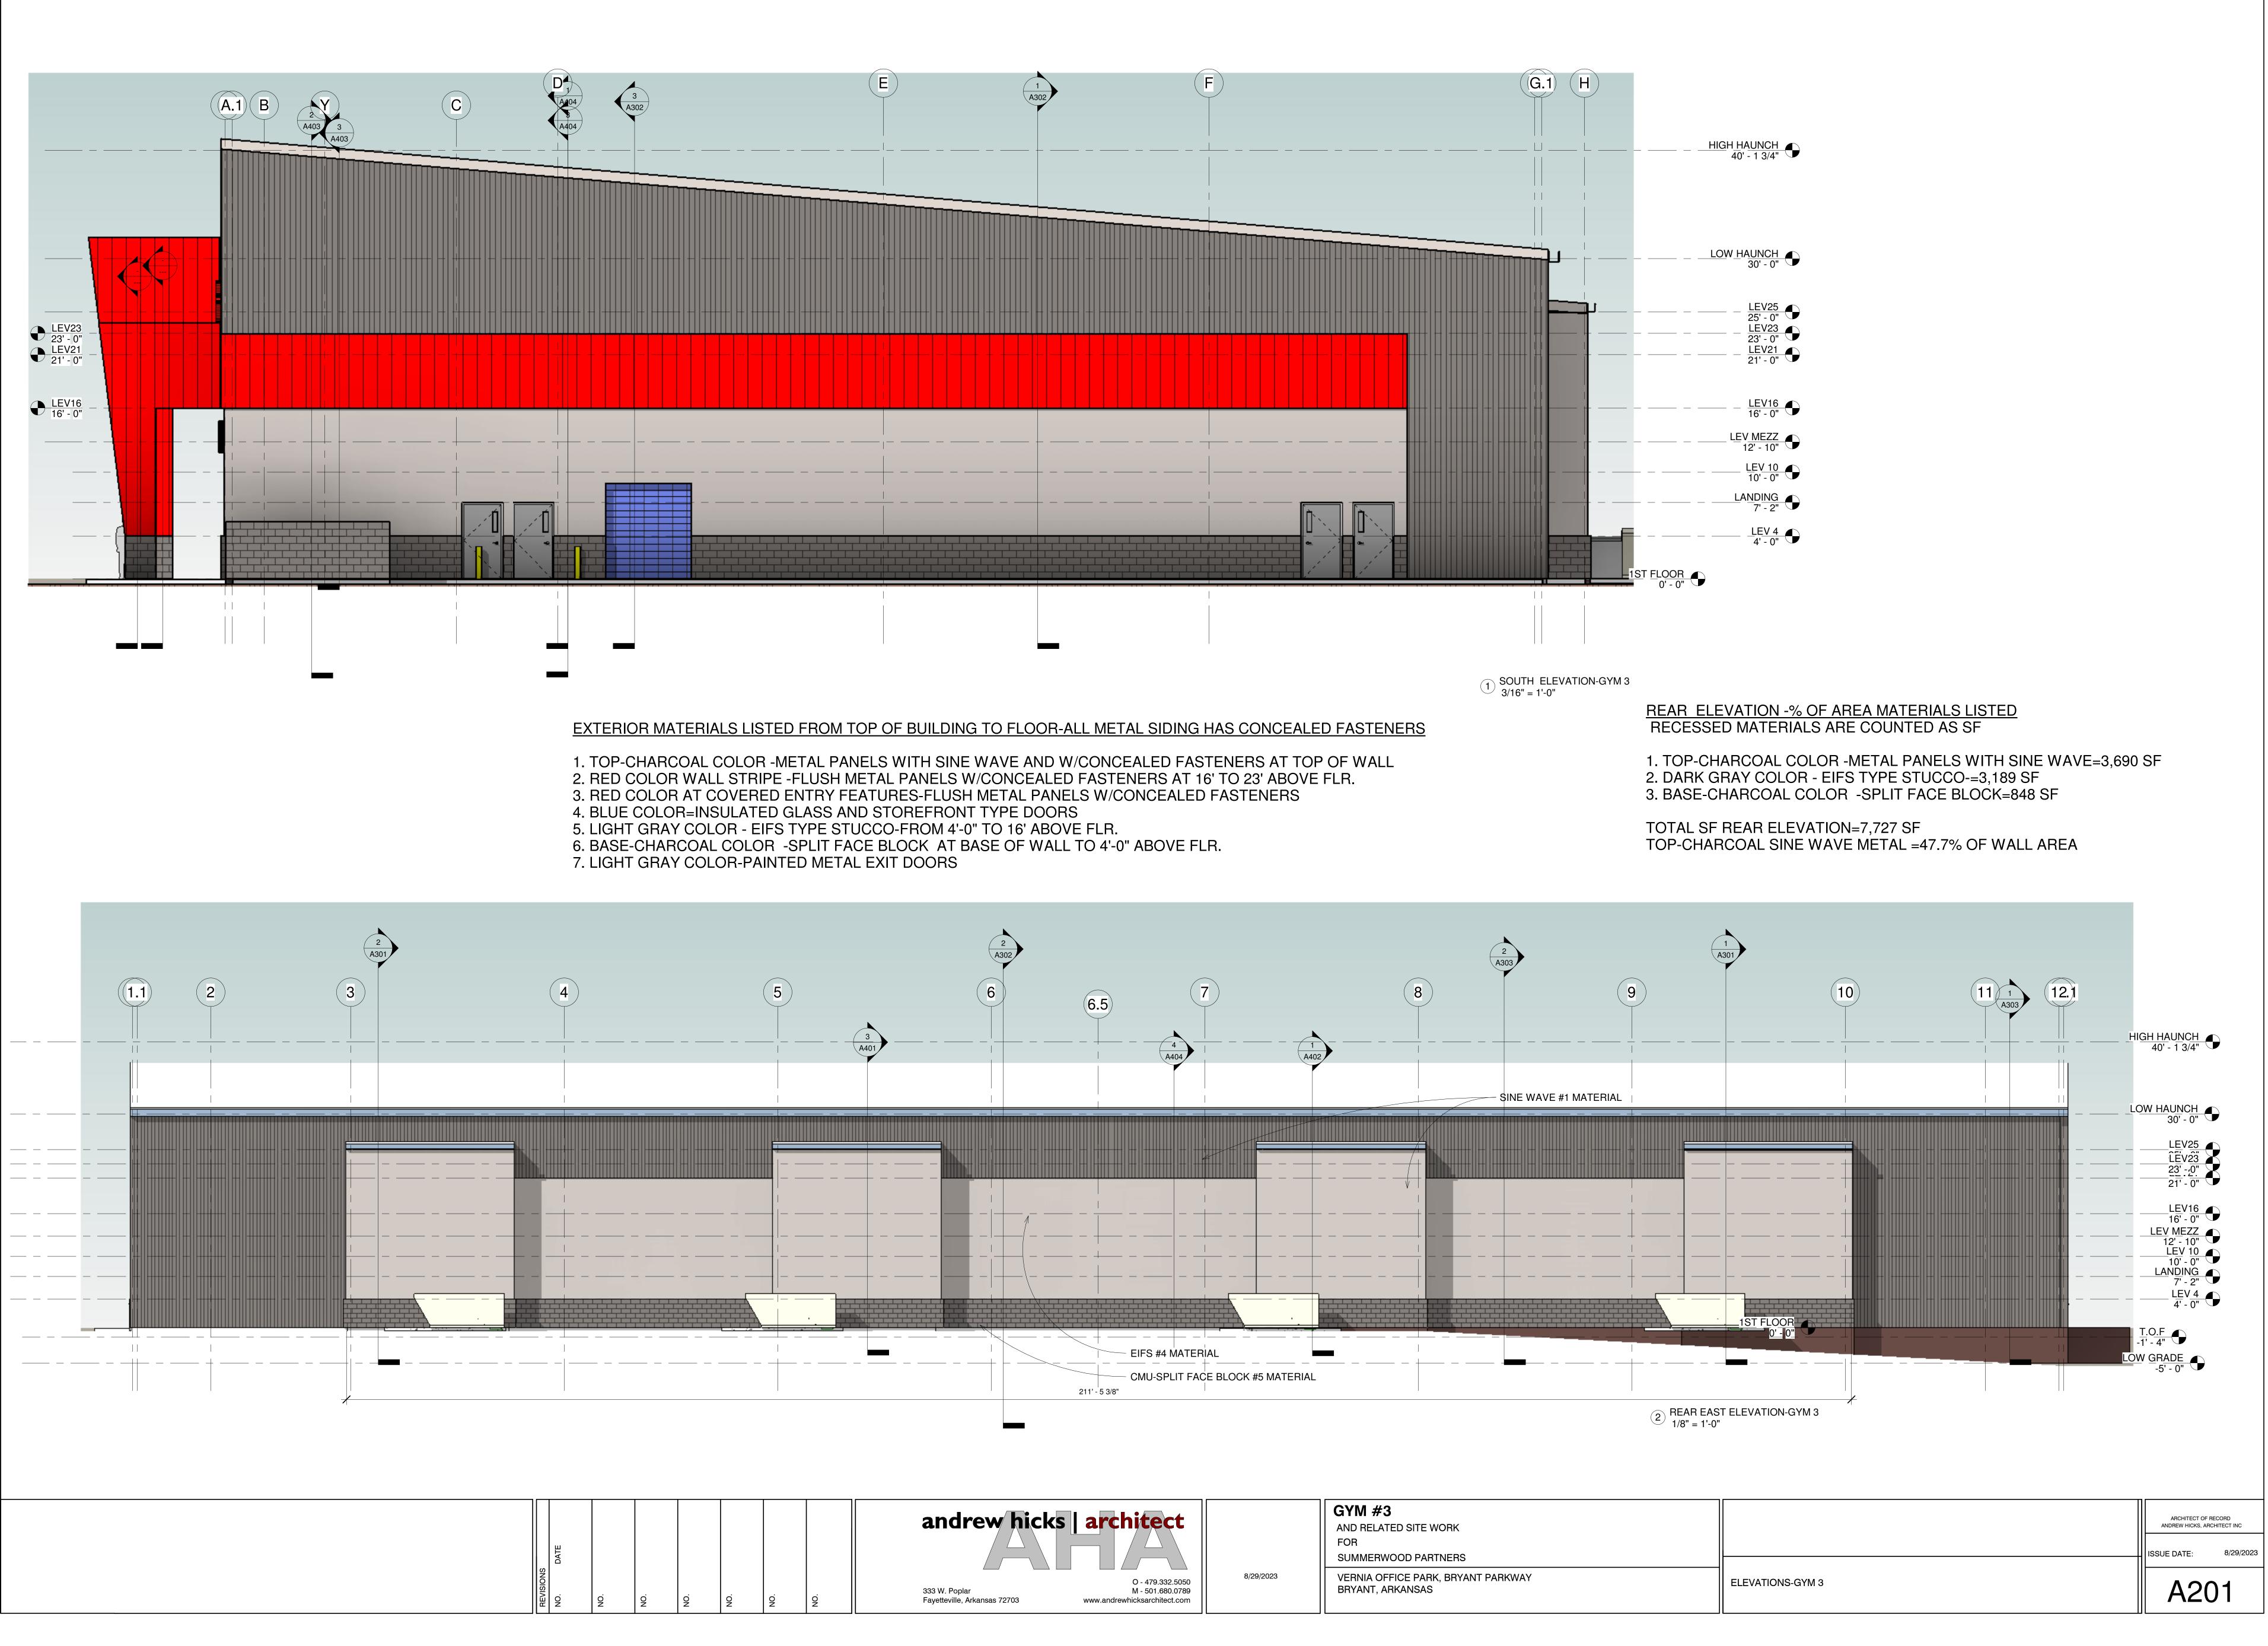

**REAR ELEVATION -% OF AREA MATERIALS LISTED** RECESSED MATERIALS ARE COUNTED AS SF

TOTAL SF REAR ELEVATION=3616 SF

2 3 A301

2. RED COLOR -FLUSH METAL PANELS = 778 SF 3. LIGHT GRAY COLOR - EIFS TYPE STUCCO-=1328 SF 5. BASE-CHARCOAL COLOR -SPLIT FACE BLOCK=443 SF TOTAL SF SIDE ELEVATION=4,321 SF TOP-CHARCOAL SINE WAVE METAL =41% OF AREA

EAST AND WEST ELEVATIONS ARE IDENTICAL BUT MIRRORED 1. TOP-CHARCOAL COLOR -METAL PANELS WITH SINE WAVE=1,772 SF

SIDE ELEVATIONS -% OF AREA MATERIALS LISTED