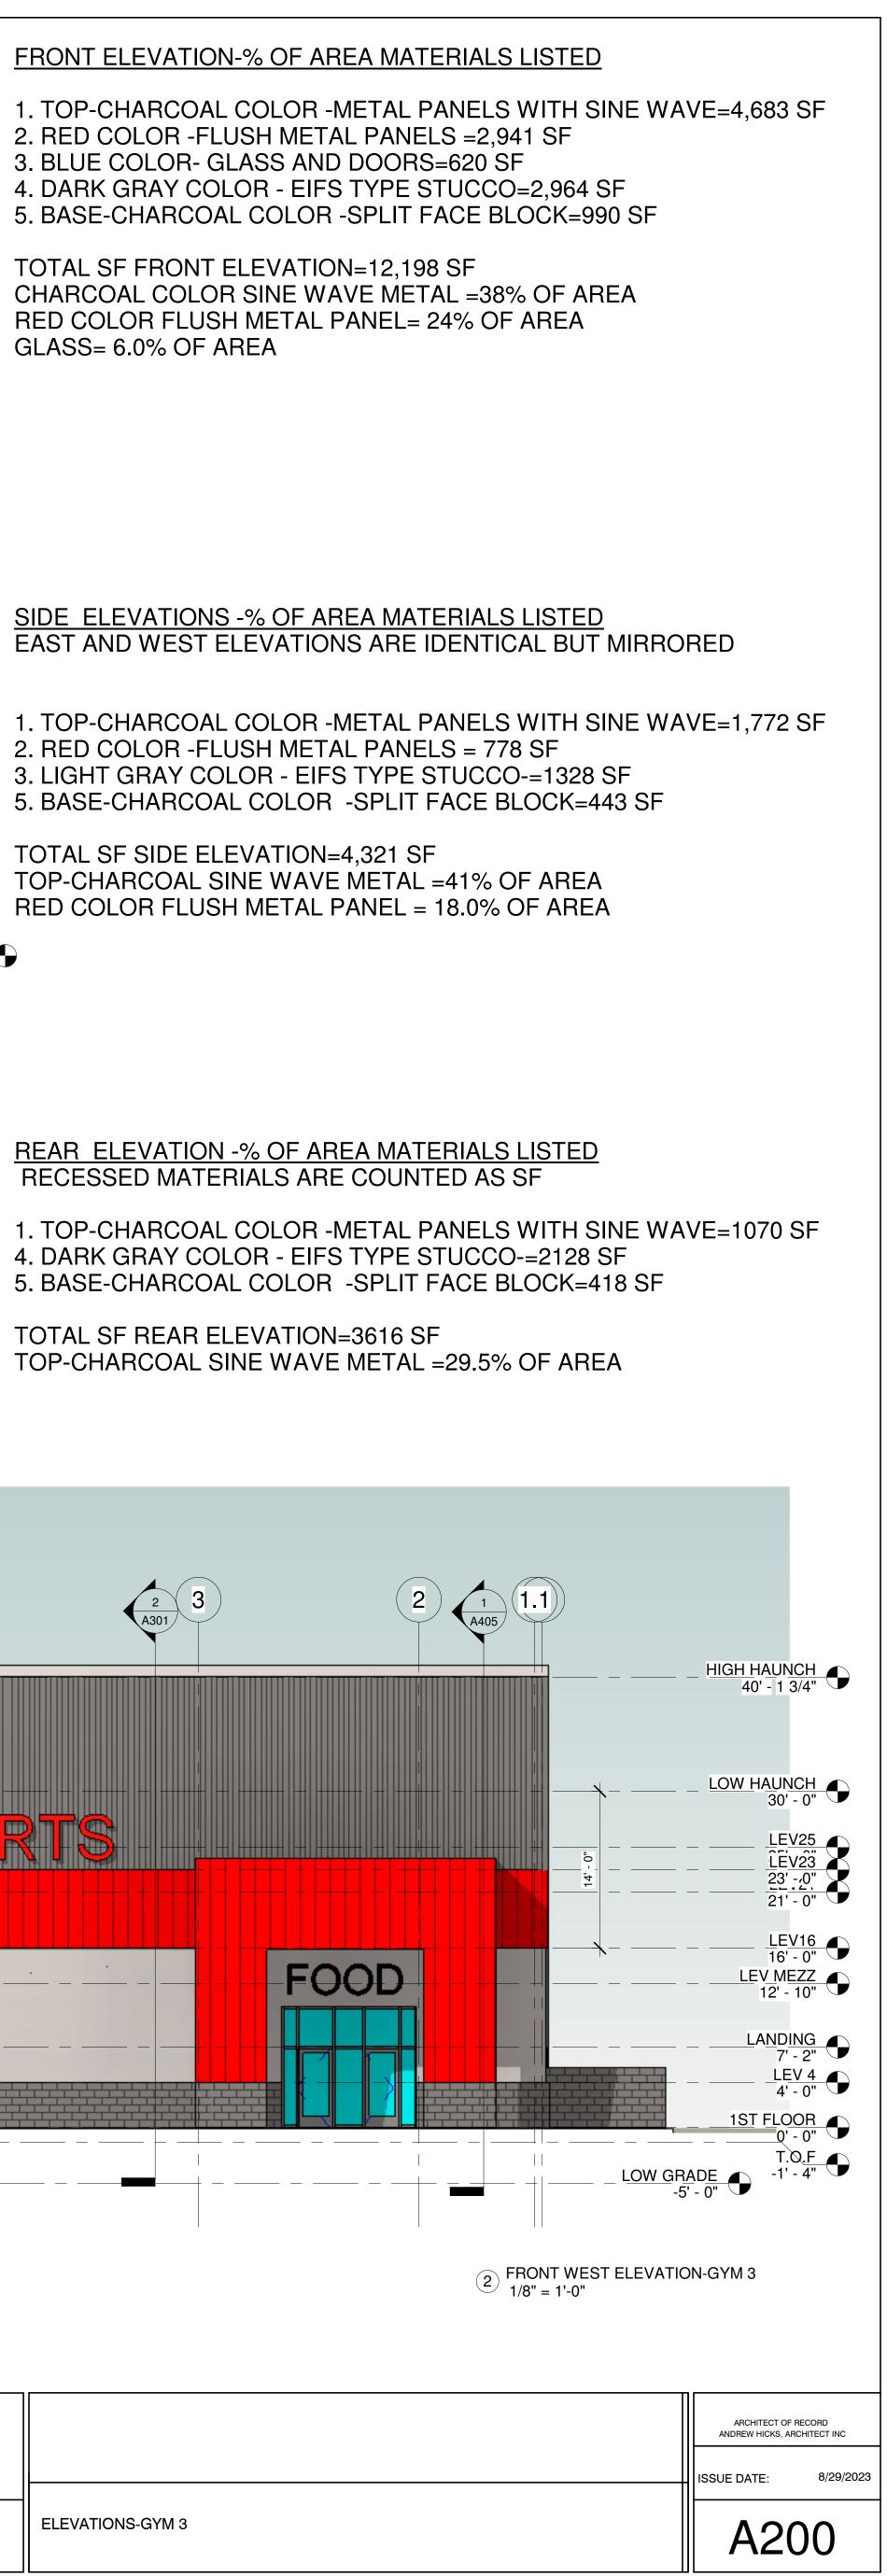

**REAR ELEVATION -% OF AREA MATERIALS LISTED** RECESSED MATERIALS ARE COUNTED AS SF

TOTAL SF REAR ELEVATION=3616 SF

2 3 A301

2. RED COLOR -FLUSH METAL PANELS = 778 SF 3. LIGHT GRAY COLOR - EIFS TYPE STUCCO-=1328 SF 5. BASE-CHARCOAL COLOR -SPLIT FACE BLOCK=443 SF TOTAL SF SIDE ELEVATION=4,321 SF TOP-CHARCOAL SINE WAVE METAL =41% OF AREA

EAST AND WEST ELEVATIONS ARE IDENTICAL BUT MIRRORED 1. TOP-CHARCOAL COLOR -METAL PANELS WITH SINE WAVE=1,772 SF

SIDE ELEVATIONS -% OF AREA MATERIALS LISTED

## FRONT ELEVATION-% OF AREA MATERIALS LISTED

3. BLUE COLOR- GLASS AND DOORS=620 SF

TOTAL SF FRONT ELEVATION=12,198 SF

GLASS= 6.0% OF AREA

| ýýýýýýíkkkkkkkkkkkkkkkkkkkkkkkkkkkkkkkkkkkkkkkkkkkkkkkkkkkkkkkkkkkkkkkkkkkkkkkkkkkkkkkkkkkkkkkkkkkkkkkkkkkkkkkkkkkkkkkkkkkkkkkkkkkkkkkkkkkkkkkkkkkkkkkkkkkkkkkkkkkkkkkkkkkkkkkkkkkkkkkkkkkkkkkkkkkkkkkkkkkk | GYM #3<br>AND RELATED SITE WORK<br>FOR<br>SUMMERWOOD PARTNERS<br>VERNIA OFFICE PARK, BRYANT PARKWAY<br>BRYANT, ARKANSAS | ELEVATIONS-GYM 3 |
|-------------------------------------------------------------------------------------------------------------------------------------------------------------------------------------------------------------|-------------------------------------------------------------------------------------------------------------------------|------------------|
|-------------------------------------------------------------------------------------------------------------------------------------------------------------------------------------------------------------|-------------------------------------------------------------------------------------------------------------------------|------------------|