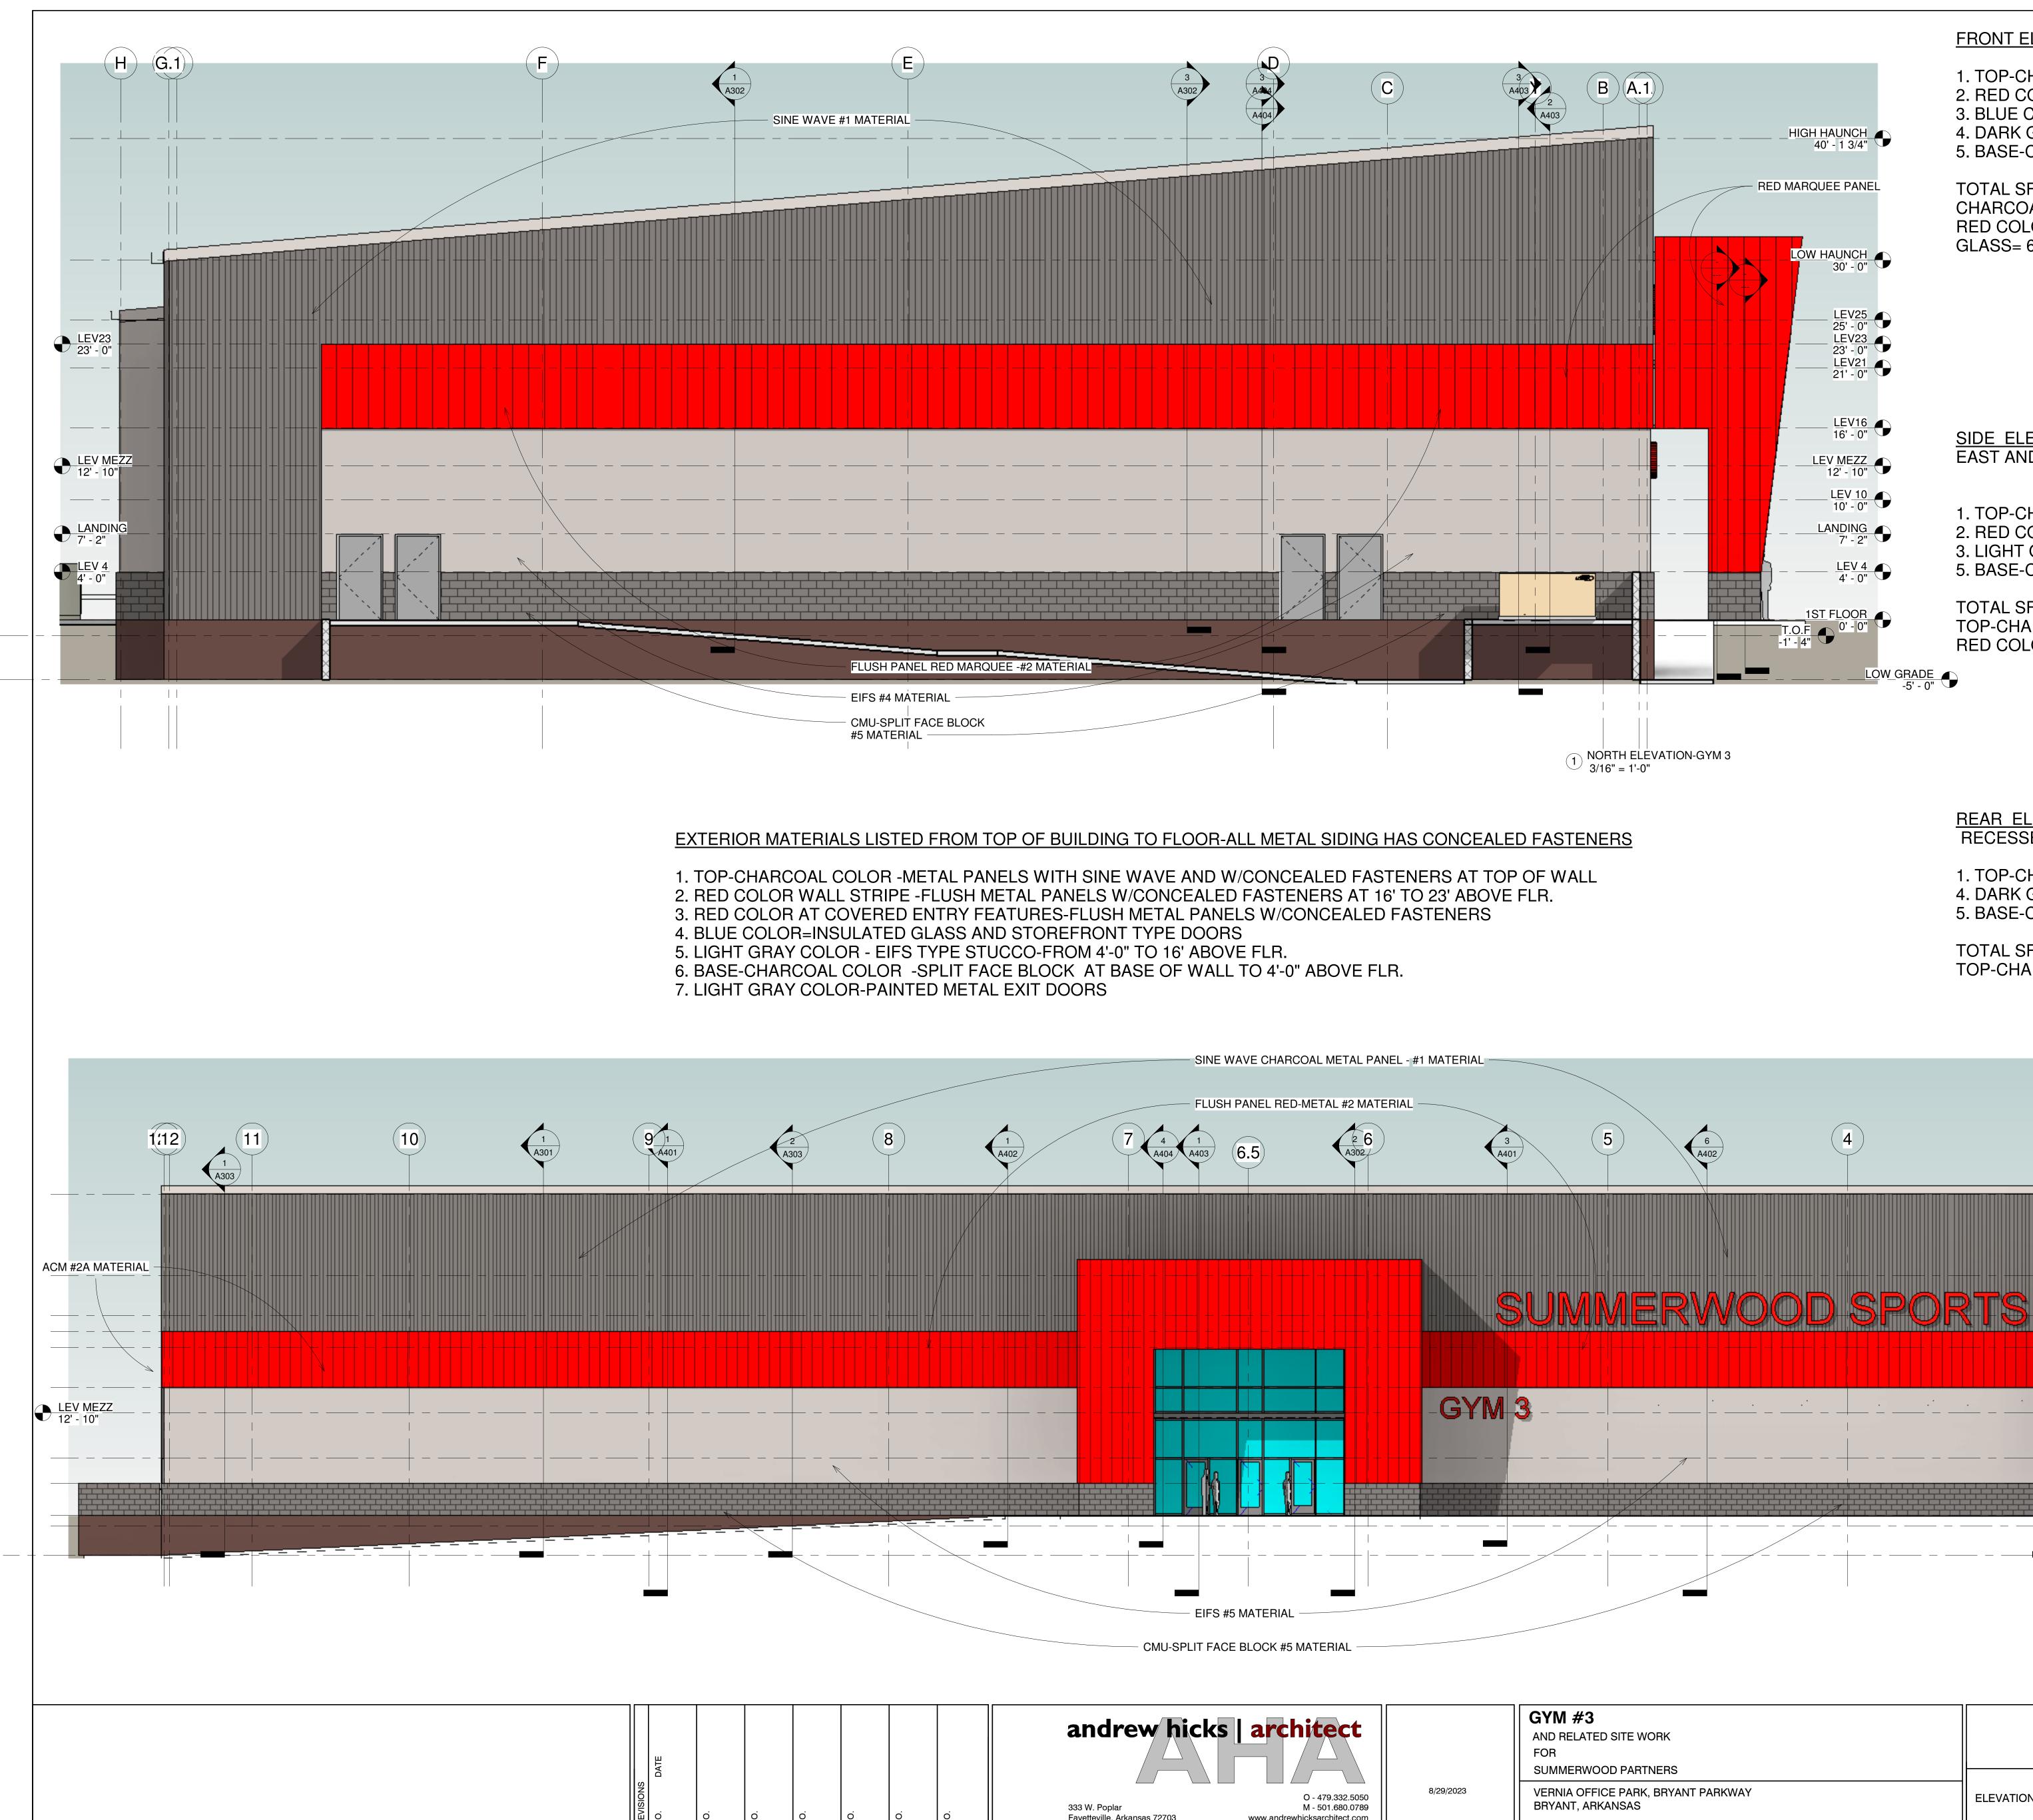

|  | DD PARTNERS<br>DE PARK, BRYANT PARKWAY |
|--|----------------------------------------|
|--|----------------------------------------|

|        |  | · · · · · · |  |                  |
|--------|--|-------------|--|------------------|
|        |  |             |  |                  |
| iYM #3 |  | ]           |  | 2 FROM<br>1/8" = |

**REAR ELEVATION -% OF AREA MATERIALS LISTED** RECESSED MATERIALS ARE COUNTED AS SF

TOTAL SF REAR ELEVATION=3616 SF

2 3 A301

2. RED COLOR -FLUSH METAL PANELS = 778 SF 3. LIGHT GRAY COLOR - EIFS TYPE STUCCO-=1328 SF 5. BASE-CHARCOAL COLOR -SPLIT FACE BLOCK=443 SF TOTAL SF SIDE ELEVATION=4,321 SF TOP-CHARCOAL SINE WAVE METAL =41% OF AREA

EAST AND WEST ELEVATIONS ARE IDENTICAL BUT MIRRORED 1. TOP-CHARCOAL COLOR -METAL PANELS WITH SINE WAVE=1,772 SF

SIDE ELEVATIONS -% OF AREA MATERIALS LISTED

## FRONT ELEVATION-% OF AREA MATERIALS LISTED

3. BLUE COLOR- GLASS AND DOORS=620 SF

TOTAL SF FRONT ELEVATION=12,198 SF

GLASS= 6.0% OF AREA

| ýýýýýýíkkkkkkkkkkkkkkkkkkkkkkkkkkkkkkkkkkkkkkkkkkkkkkkkkkkkkkkkkkkkkkkkkkkkkkkkkkkkkkkkkkkkkkkkkkkkkkkkkkkkkkkkkkkkkkkkkkkkkkkkkkkkkkkkkkkkkkkkkkkkkkkkkkkkkkkkkkkkkkkkkkkkkkkkkkkkkkkkkkkkkkkkkkkkkkkkkkkk | GYM #3<br>AND RELATED SITE WORK<br>FOR<br>SUMMERWOOD PARTNERS<br>VERNIA OFFICE PARK, BRYANT PARKWAY<br>BRYANT, ARKANSAS | ELEVATIONS-GYM 3 |
|-------------------------------------------------------------------------------------------------------------------------------------------------------------------------------------------------------------|-------------------------------------------------------------------------------------------------------------------------|------------------|
|-------------------------------------------------------------------------------------------------------------------------------------------------------------------------------------------------------------|-------------------------------------------------------------------------------------------------------------------------|------------------|