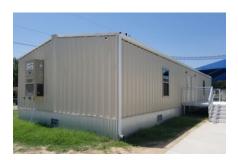

## **General Specifications**

- 24' x 64' Building
- Vinyl Covered Gypsum Walls
- Vinyl Tile or Carpeted Flooring
- T-Grid Ceiling
- Electric Heating and Cooling System
- Hi-Rib Steel Exterior Siding
- Diffused Fluorescent Ceiling Lights
- Vertical Sliding Windows
- 220 Volt Power
- Models with and without ADA Restrooms
- Galvalume Hi-Rib Steel Roof
- ADA & Multi-State Coded