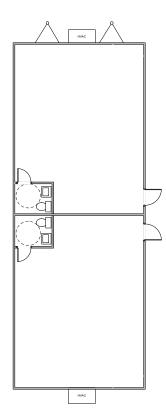

## **General Specifications**

- 24' x 64' Building
- Vinyl Covered Gypsum Walls
- Vinyl Tile or Carpeted Flooring
- T-Grid Ceiling
- Electric Heating and Cooling System
- Hi-Rib Steel Exterior Siding
- Diffused Fluorescent Ceiling Lights
- Vertical Sliding Windows
- 220 Volt Power
- Models with and without ADA Restrooms
- Galvalume Hi-Rib Steel Roof
- ADA & Multi-State Coded