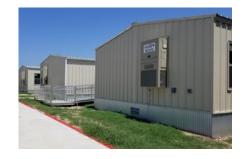

## **General Specifications**

- 24' x 64' Building
- Vinyl Covered Gypsum Walls
- Vinyl Tile or Carpeted Flooring
- T-Grid Ceiling
- Electric Heating and Cooling System
- Hi-Rib Steel Exterior Siding
- Diffused Fluorescent Ceiling Lights
- Vertical Sliding Windows
- 220 Volt Power
- Models with and without ADA Restrooms
- Galvalume Hi-Rib Steel Roof
- ADA & Multi-State Coded