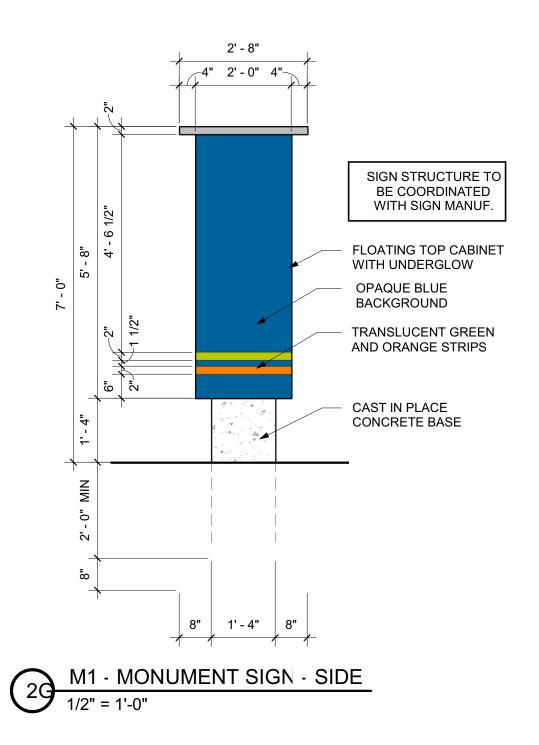

**PYLONSIGNS CASINO SIGNS** MONUMENT SIGNS **NEON SIGNS BLADE SIGNS WALL SIGNS** CHANNELLETTERS INTERIOR SIGNS WAY FINDING SIGNS POST&PANEL LEDDISPLAY COMMERCIAL & ARCHITECTURAL SIGNS