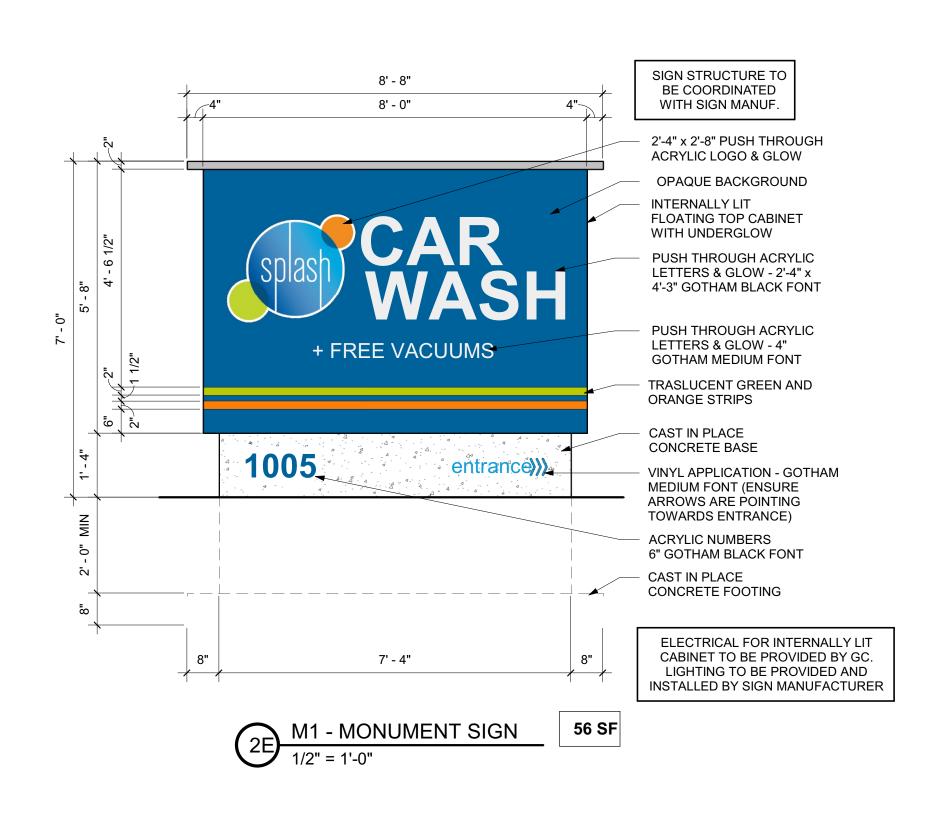

**PYLONSIGNS CASINO SIGNS** MONUMENT SIGNS **NEON SIGNS BLADE SIGNS WALL SIGNS** CHANNELLETTERS INTERIOR SIGNS WAY FINDING SIGNS POST&PANEL LEDDISPLAY COMMERCIAL & ARCHITECTURAL SIGNS