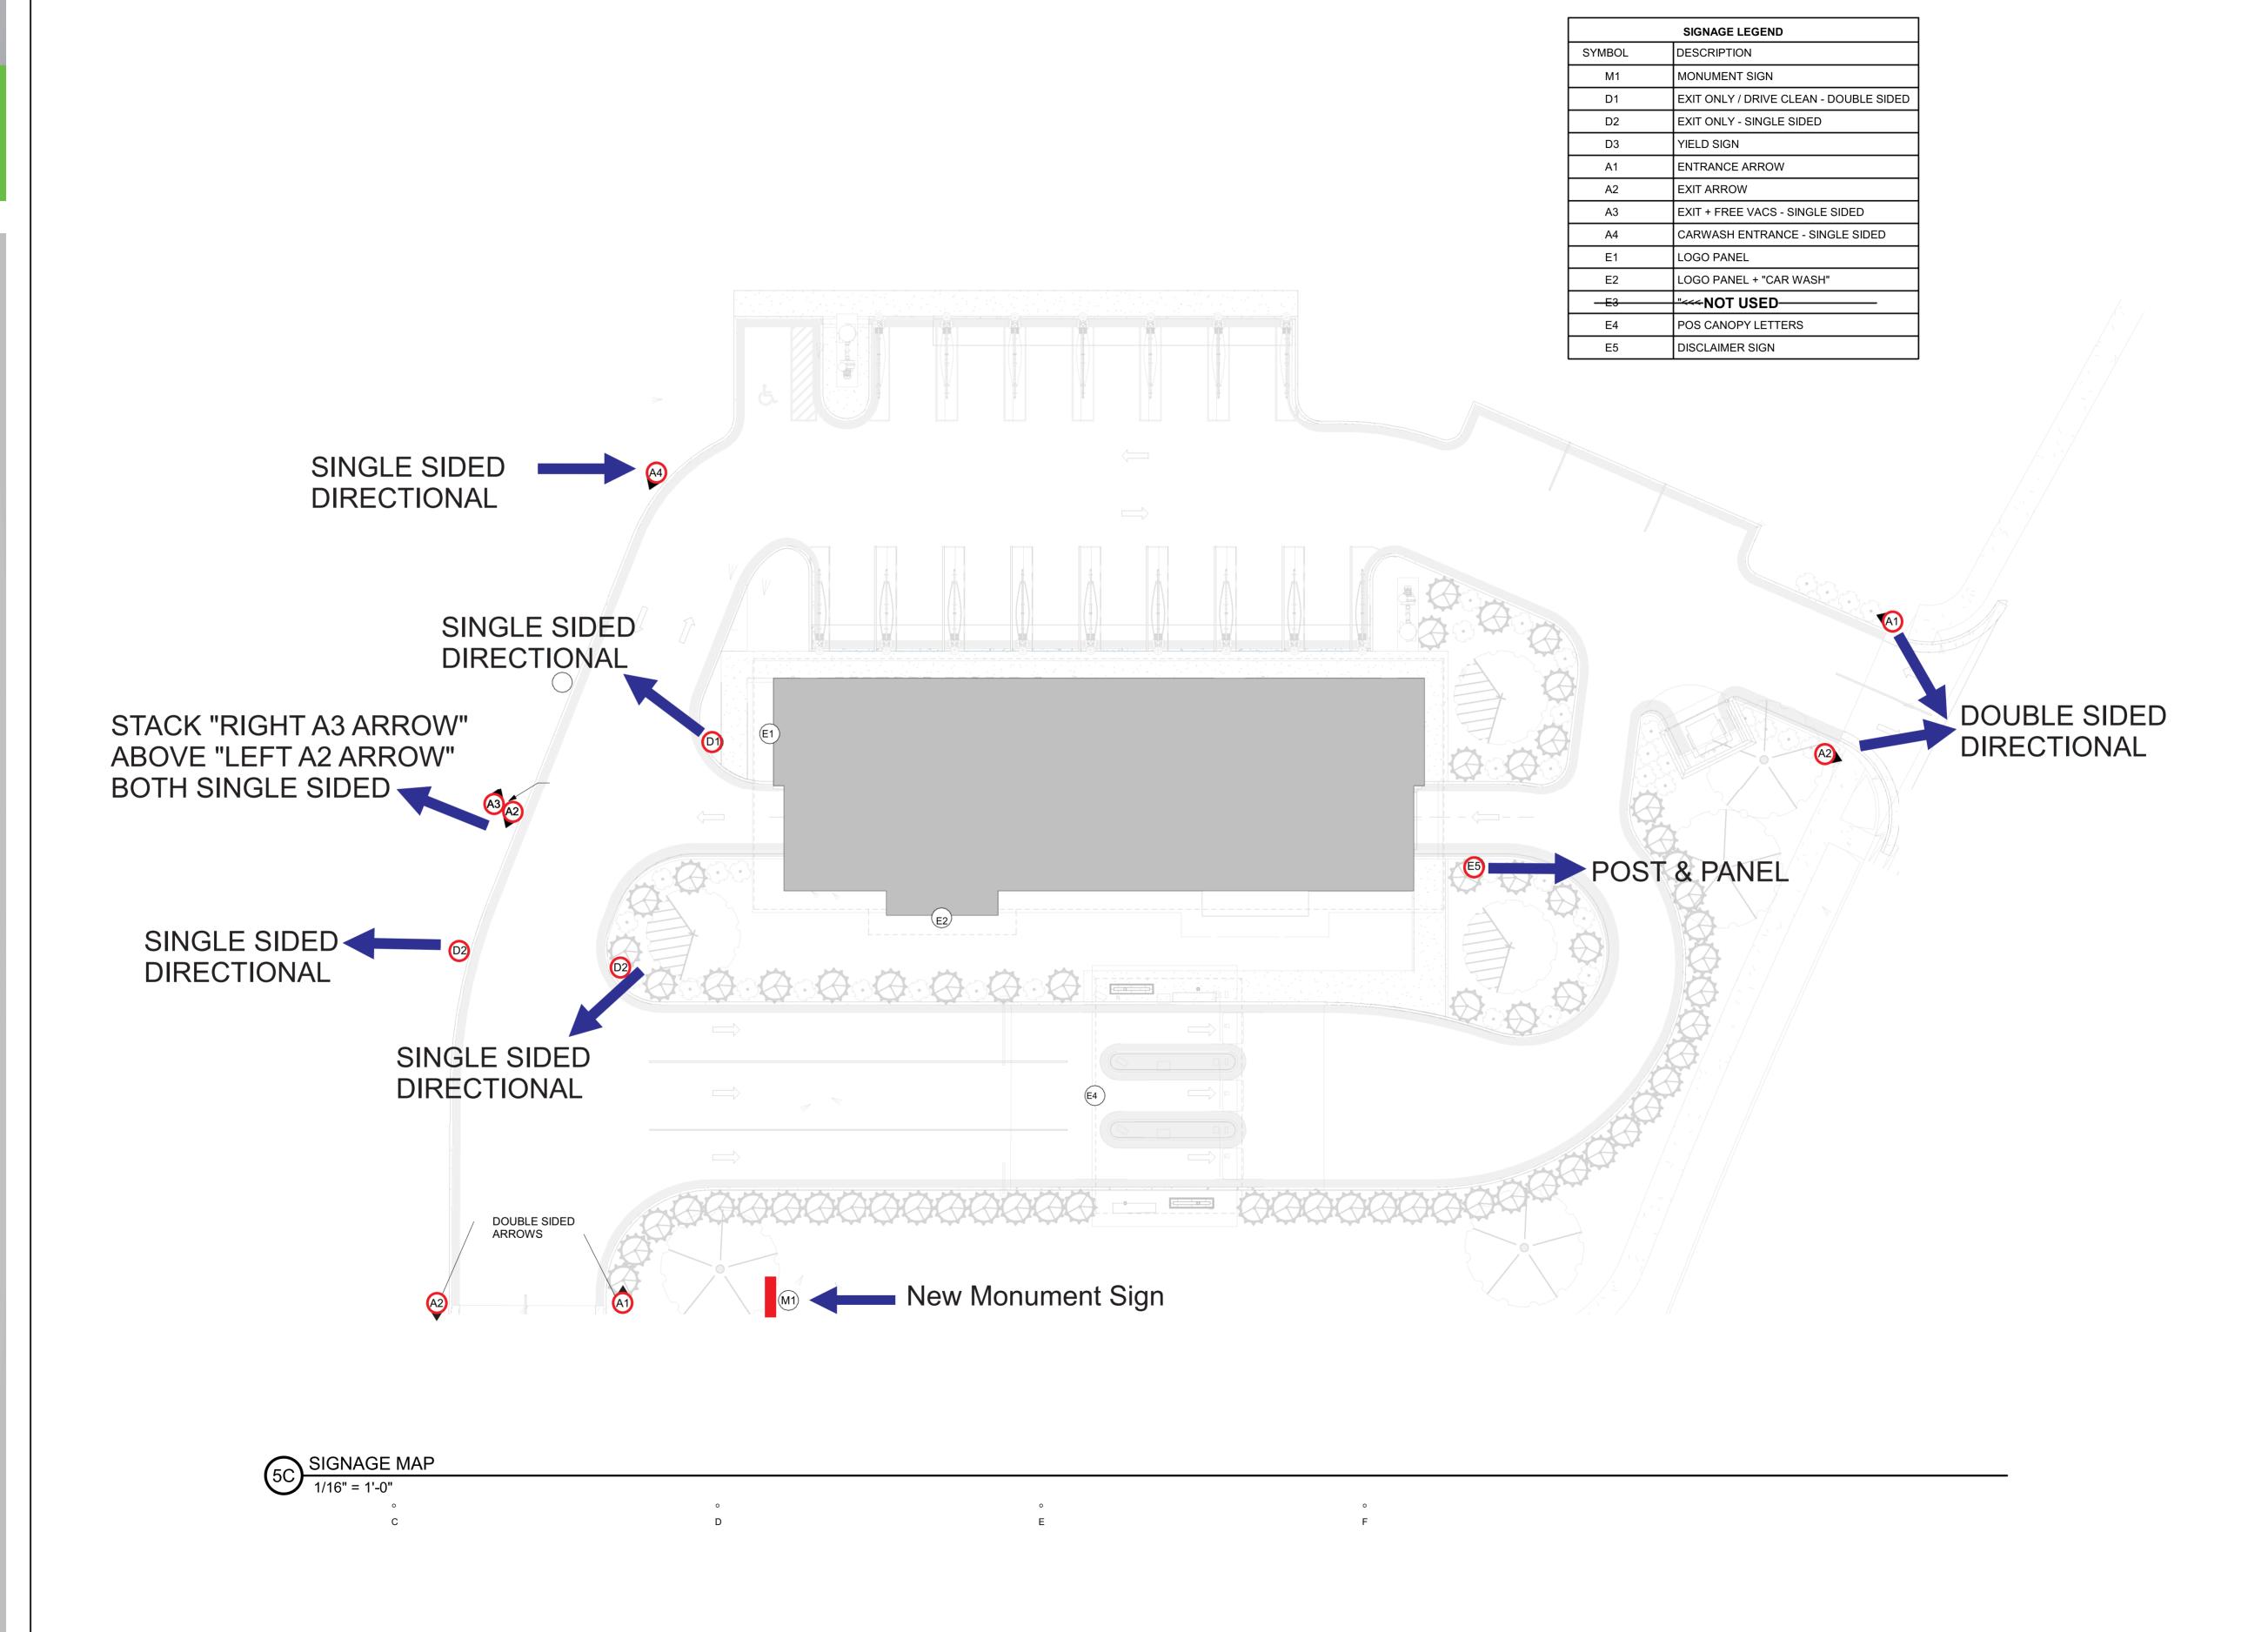

INTERIOR SIGNS

WAY FINDING SIGNS

POST&PANEL

LEDDISPLAY

COMMERCIAL & ARCHITECTURAL SIGNS

**SIGN MAP** 

■ 9810 E 58th St, Tulsa, OK 74146

**9** (918) 286 8535