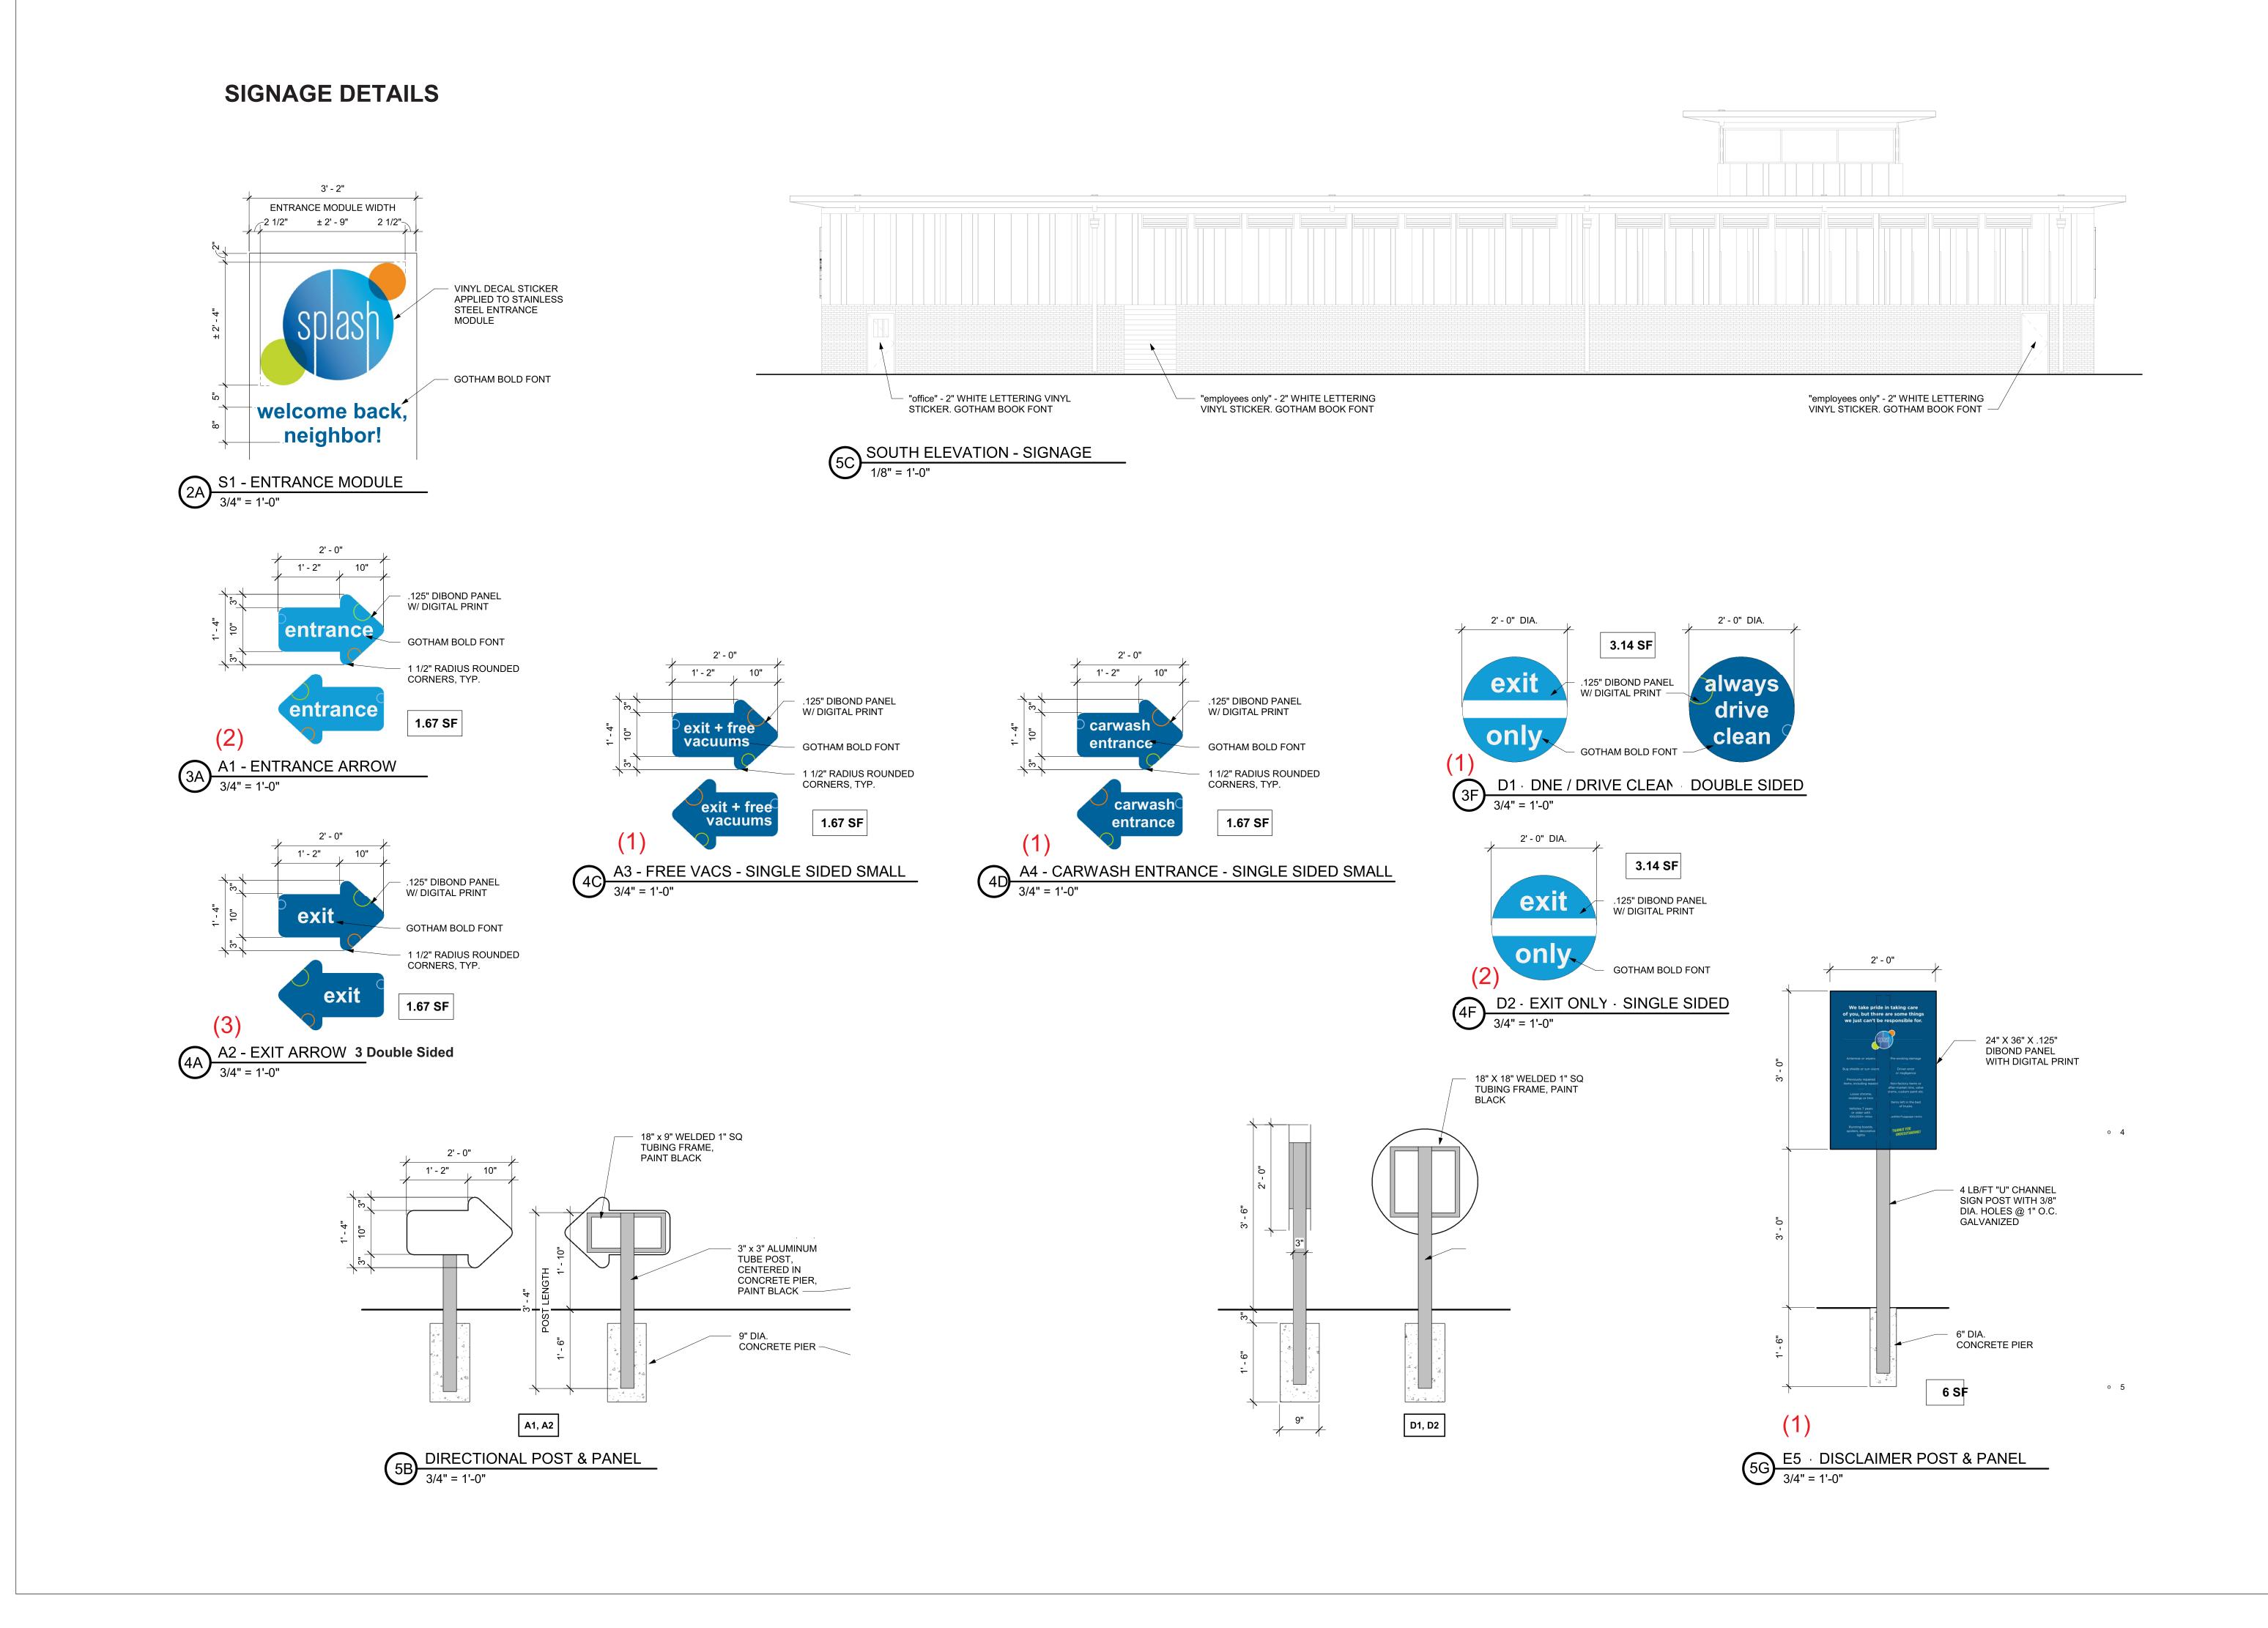

Any typographical and or layout errors not found now will be the customers responsibility.

PYLON SIGNS
CASINO SIGNS
MONUMENT SIGNS
NEON SIGNS
BLADE SIGNS
WALL SIGNS
CHANNEL LETTERS
INTERIOR SIGNS
WAY FINDING SIGNS
POST & PANEL
LED DISPLAY
COMMERCIAL & ARCHITECTURAL SIGNS