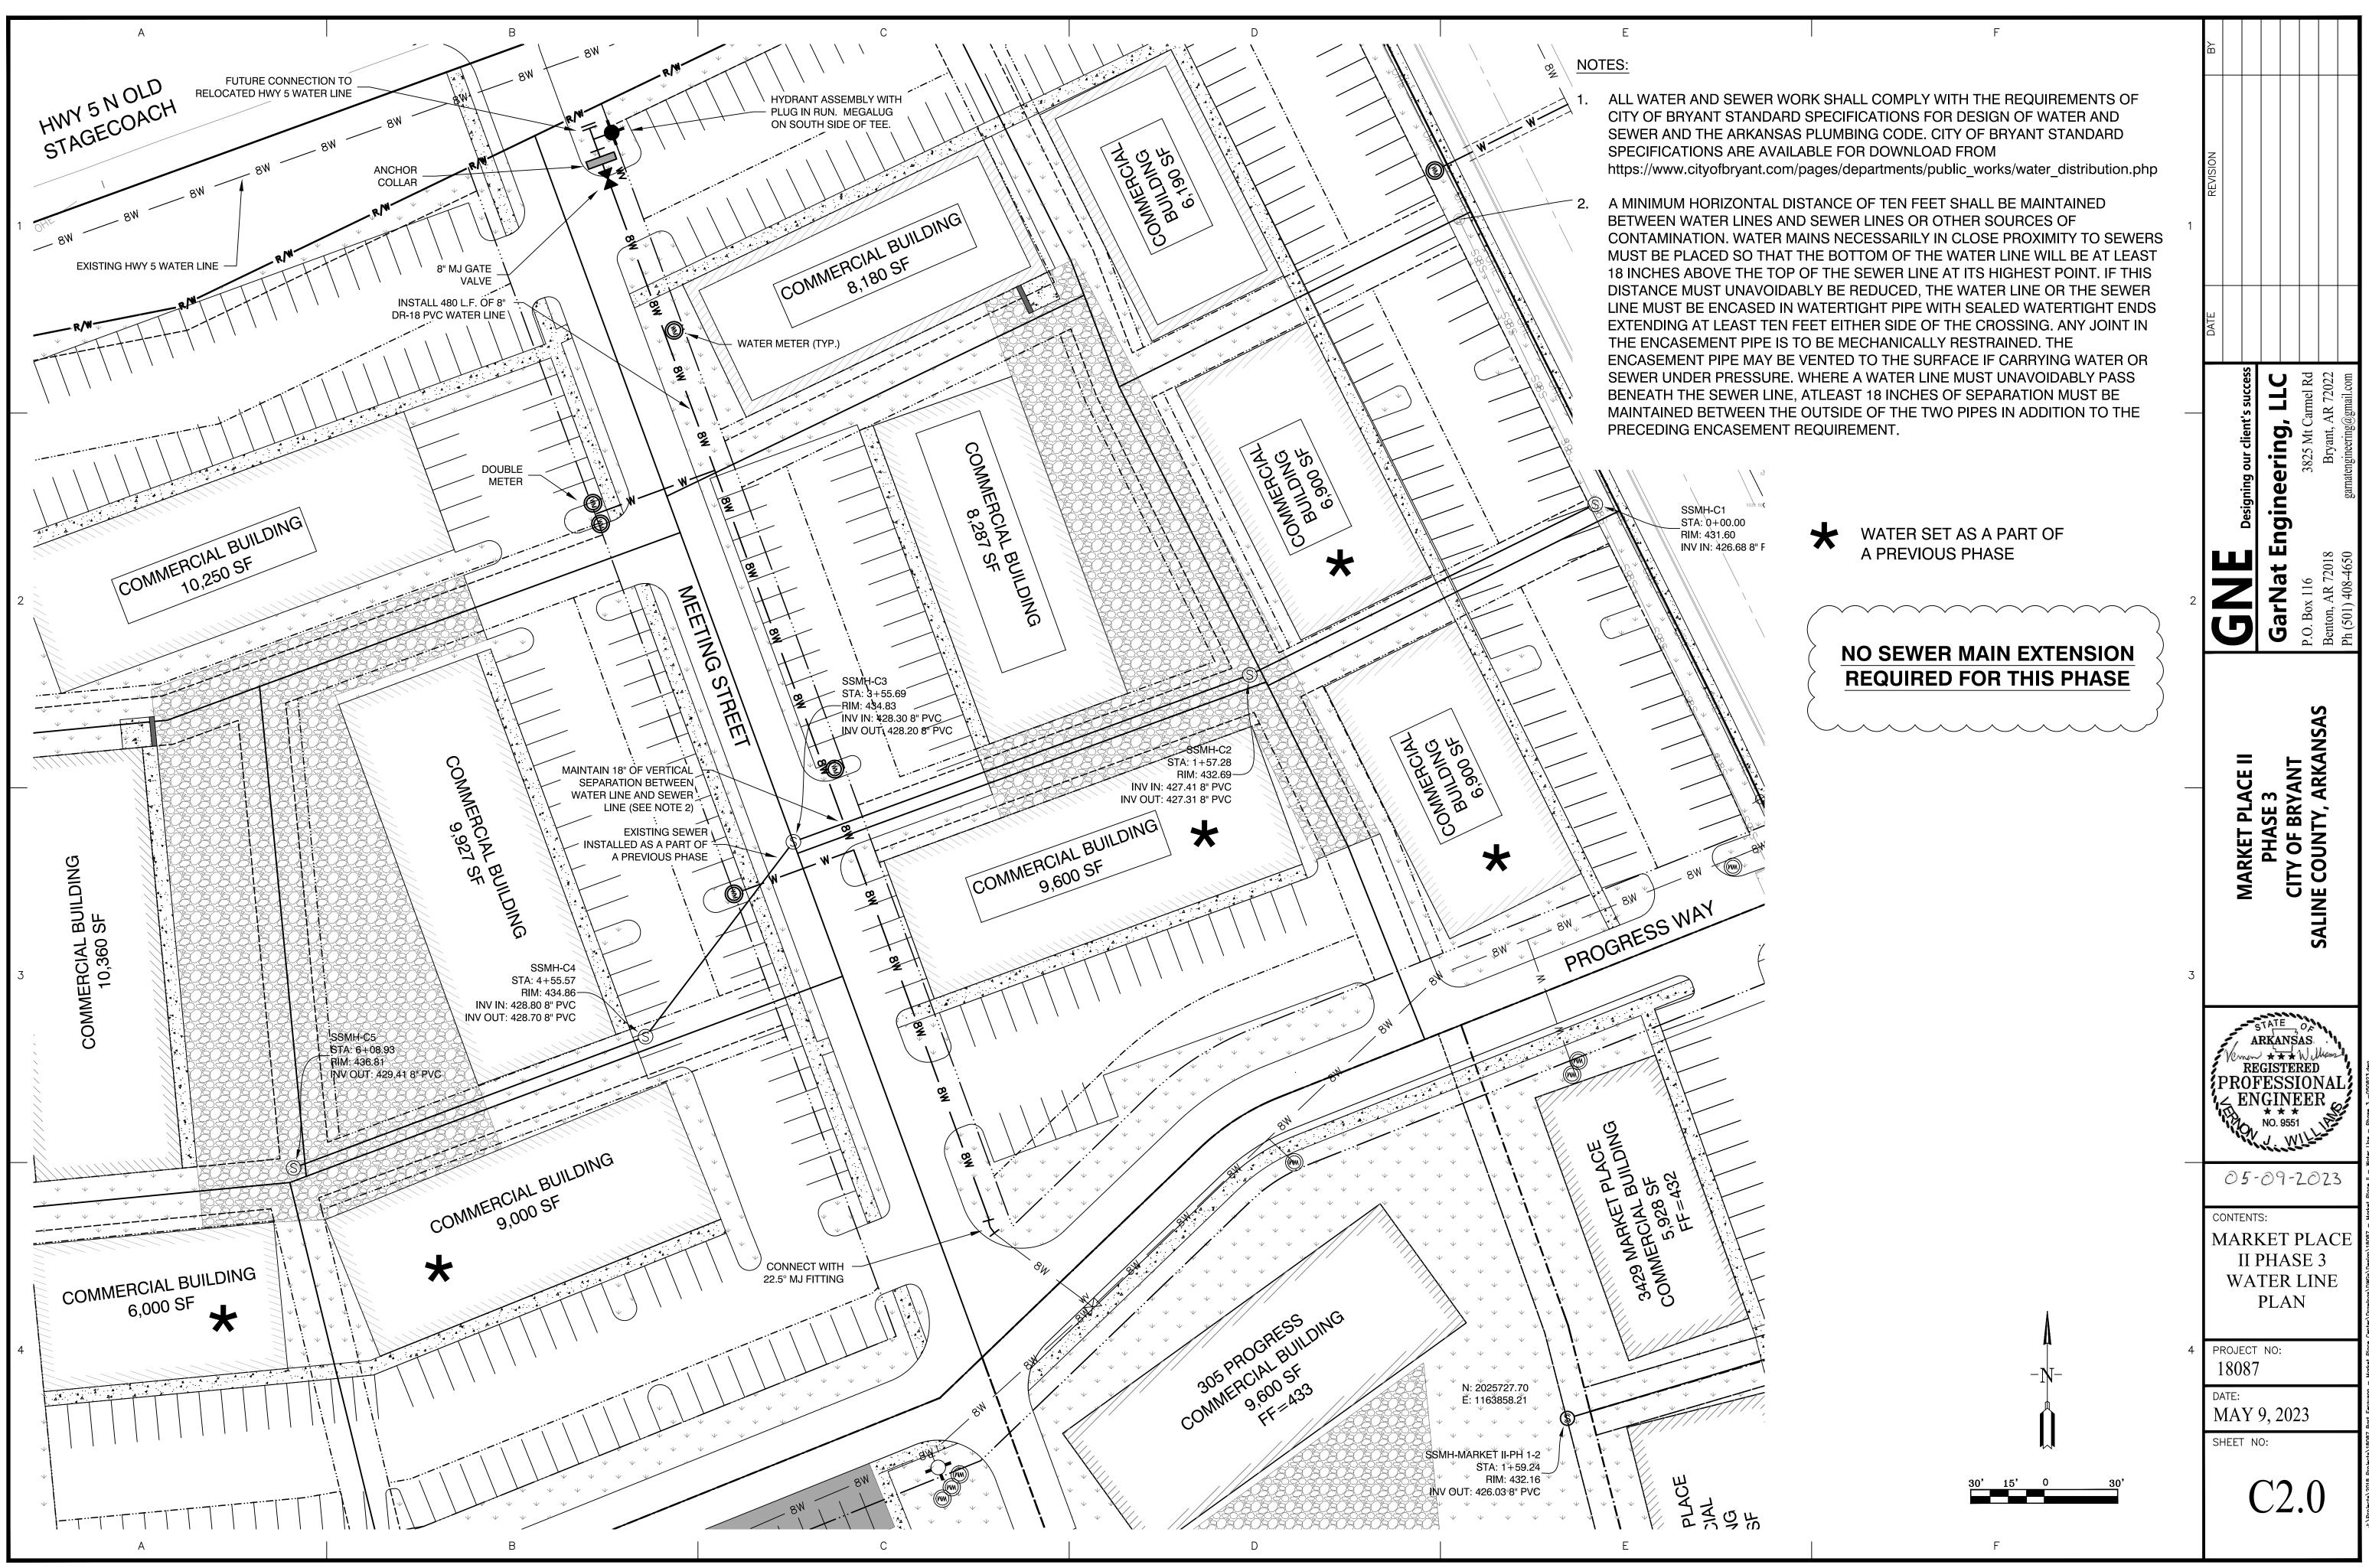

#### DRAWING INDEX:

V1.0

C2.0

FINAL PLAT WATER LINE PLAN

| A                                                                                                |                                                                                                               | B                                                                                                                                                                                                                                                                                                                             |
|--------------------------------------------------------------------------------------------------|---------------------------------------------------------------------------------------------------------------|-------------------------------------------------------------------------------------------------------------------------------------------------------------------------------------------------------------------------------------------------------------------------------------------------------------------------------|
|                                                                                                  |                                                                                                               | RIGHT OF WAY DI<br>0.44 ACRES PER ARDOT J                                                                                                                                                                                                                                                                                     |
| 1                                                                                                | POINT OF COMMENCEMENT<br>FOUND 1" IRON ROD<br>NW CORNER OF THE<br>NW1/4 NW1/4 OF<br>SECTION 22, T-1-S, R-14-W | 60' INGRESS/EGRESS<br>ACCESS, DRAINAGE AND<br>UTILITY EASEMENT (I/E/D.E./U.E.)                                                                                                                                                                                                                                                |
| S88°12'57"E                                                                                      | 390.12' (M)<br>HWY 5 NORTH<br>HWY 5 COACH ROAD)<br>D STAGECOACH ROAD<br>N5°26'47''W 37.47' (M)                | 107.73<br>N78° 51' 09"E                                                                                                                                                                                                                                                                                                       |
| 2 (M)<br>2009.85 <sup>1</sup> (M)                                                                |                                                                                                               | LOT 22<br>1.08 ACRES N20° 0<br>46941 Sq. Ft.<br>569° 53 50<br>182.85                                                                                                                                                                                                                                                          |
| NIV<br>55°24'13"E                                                                                | 840-12226-016<br>GATEWAY BANK<br>0.89 ACRES<br>2015-080517                                                    | 50' FRO   584° 33' 13"W 569° 53' 50'W   50' FRO   86.27'   5.66'   50' FRONT   50' FRONT   50' FRONT                                                                                                                                                                                                                          |
| <b>STREET (60' R/W)</b>                                                                          | M70°00'58"E E<br>MARKET PLAC<br>SUBDIVISION<br>PHASE 1                                                        |                                                                                                                                                                                                                                                                                                                               |
|                                                                                                  | 1.51 ACRES<br>65638 Sq. Ft.<br>≥                                                                              | S84° 33' 13"W<br>LOT 12<br>0.54 ACRES<br>23391 Sq. Ft.                                                                                                                                                                                                                                                                        |
| OWNER:                                                                                           | PLAT CERTIFIC                                                                                                 | CATES:<br>CERTIFICATE OF RECORDING:                                                                                                                                                                                                                                                                                           |
| Name: Bryant Realty Company, LLC   Address: 422 North Main Street   Benton, AR 72015             | Name:   Bryant Realty Company, LLC     Address:   422 North Main Street     Benton, AR 72015                  |                                                                                                                                                                                                                                                                                                                               |
| CERTIFICATE OF OWNER:<br>We, the undersigned, owners of the real estat                           | e shown and described herein do hereby certify that<br>do hereby lay off, plat and subdivide said real estate | CERTIFICATE OF SURVEYING ACCURACY:                                                                                                                                                                                                                                                                                            |
| Date:                                                                                            | Signed:<br>Fred Briner, Agent<br>Bryant Realty Company, LLC                                                   | I, George P. Wooden, hereby certify that this plat correctly represents a boundar<br>me or under my supervision; that the boundary lines shown hereon correspond<br>description in the deeds cited in the above Source of Title; and that all monumer<br>found or placed on the property are correctly described and located. |
| 4 Source of Title: <u>SALINE COUNTY</u> , ARKANSA<br>3 Saline County Document# <u>1997-20341</u> | <u>S</u>                                                                                                      | Date: Signed:<br>George P. Wooden<br>Registered Land Su                                                                                                                                                                                                                                                                       |
| CERTIFICATE OF ENGINEERING ACCURA                                                                |                                                                                                               | No. 1573, Arkansas<br><u>CERTIFICATE OF FINAL PLAT APPROVAL:</u><br>Pursuant to the City of Bryant Subdivision Rules and Regulations, this document                                                                                                                                                                           |
| by me or under my supervision; that all monu                                                     | ly shown; and that all requirements of the City of                                                            | Date: Signed:                                                                                                                                                                                                                                                                                                                 |
| Date                                                                                             | Signed:<br>Vernon J. Williams<br>Registered Professional Engineer<br>No. 9551, Arkansas                       | Date: Signed:<br>Rick Johnson, Cha<br>Bryant Planning C                                                                                                                                                                                                                                                                       |
| Α                                                                                                |                                                                                                               | В                                                                                                                                                                                                                                                                                                                             |