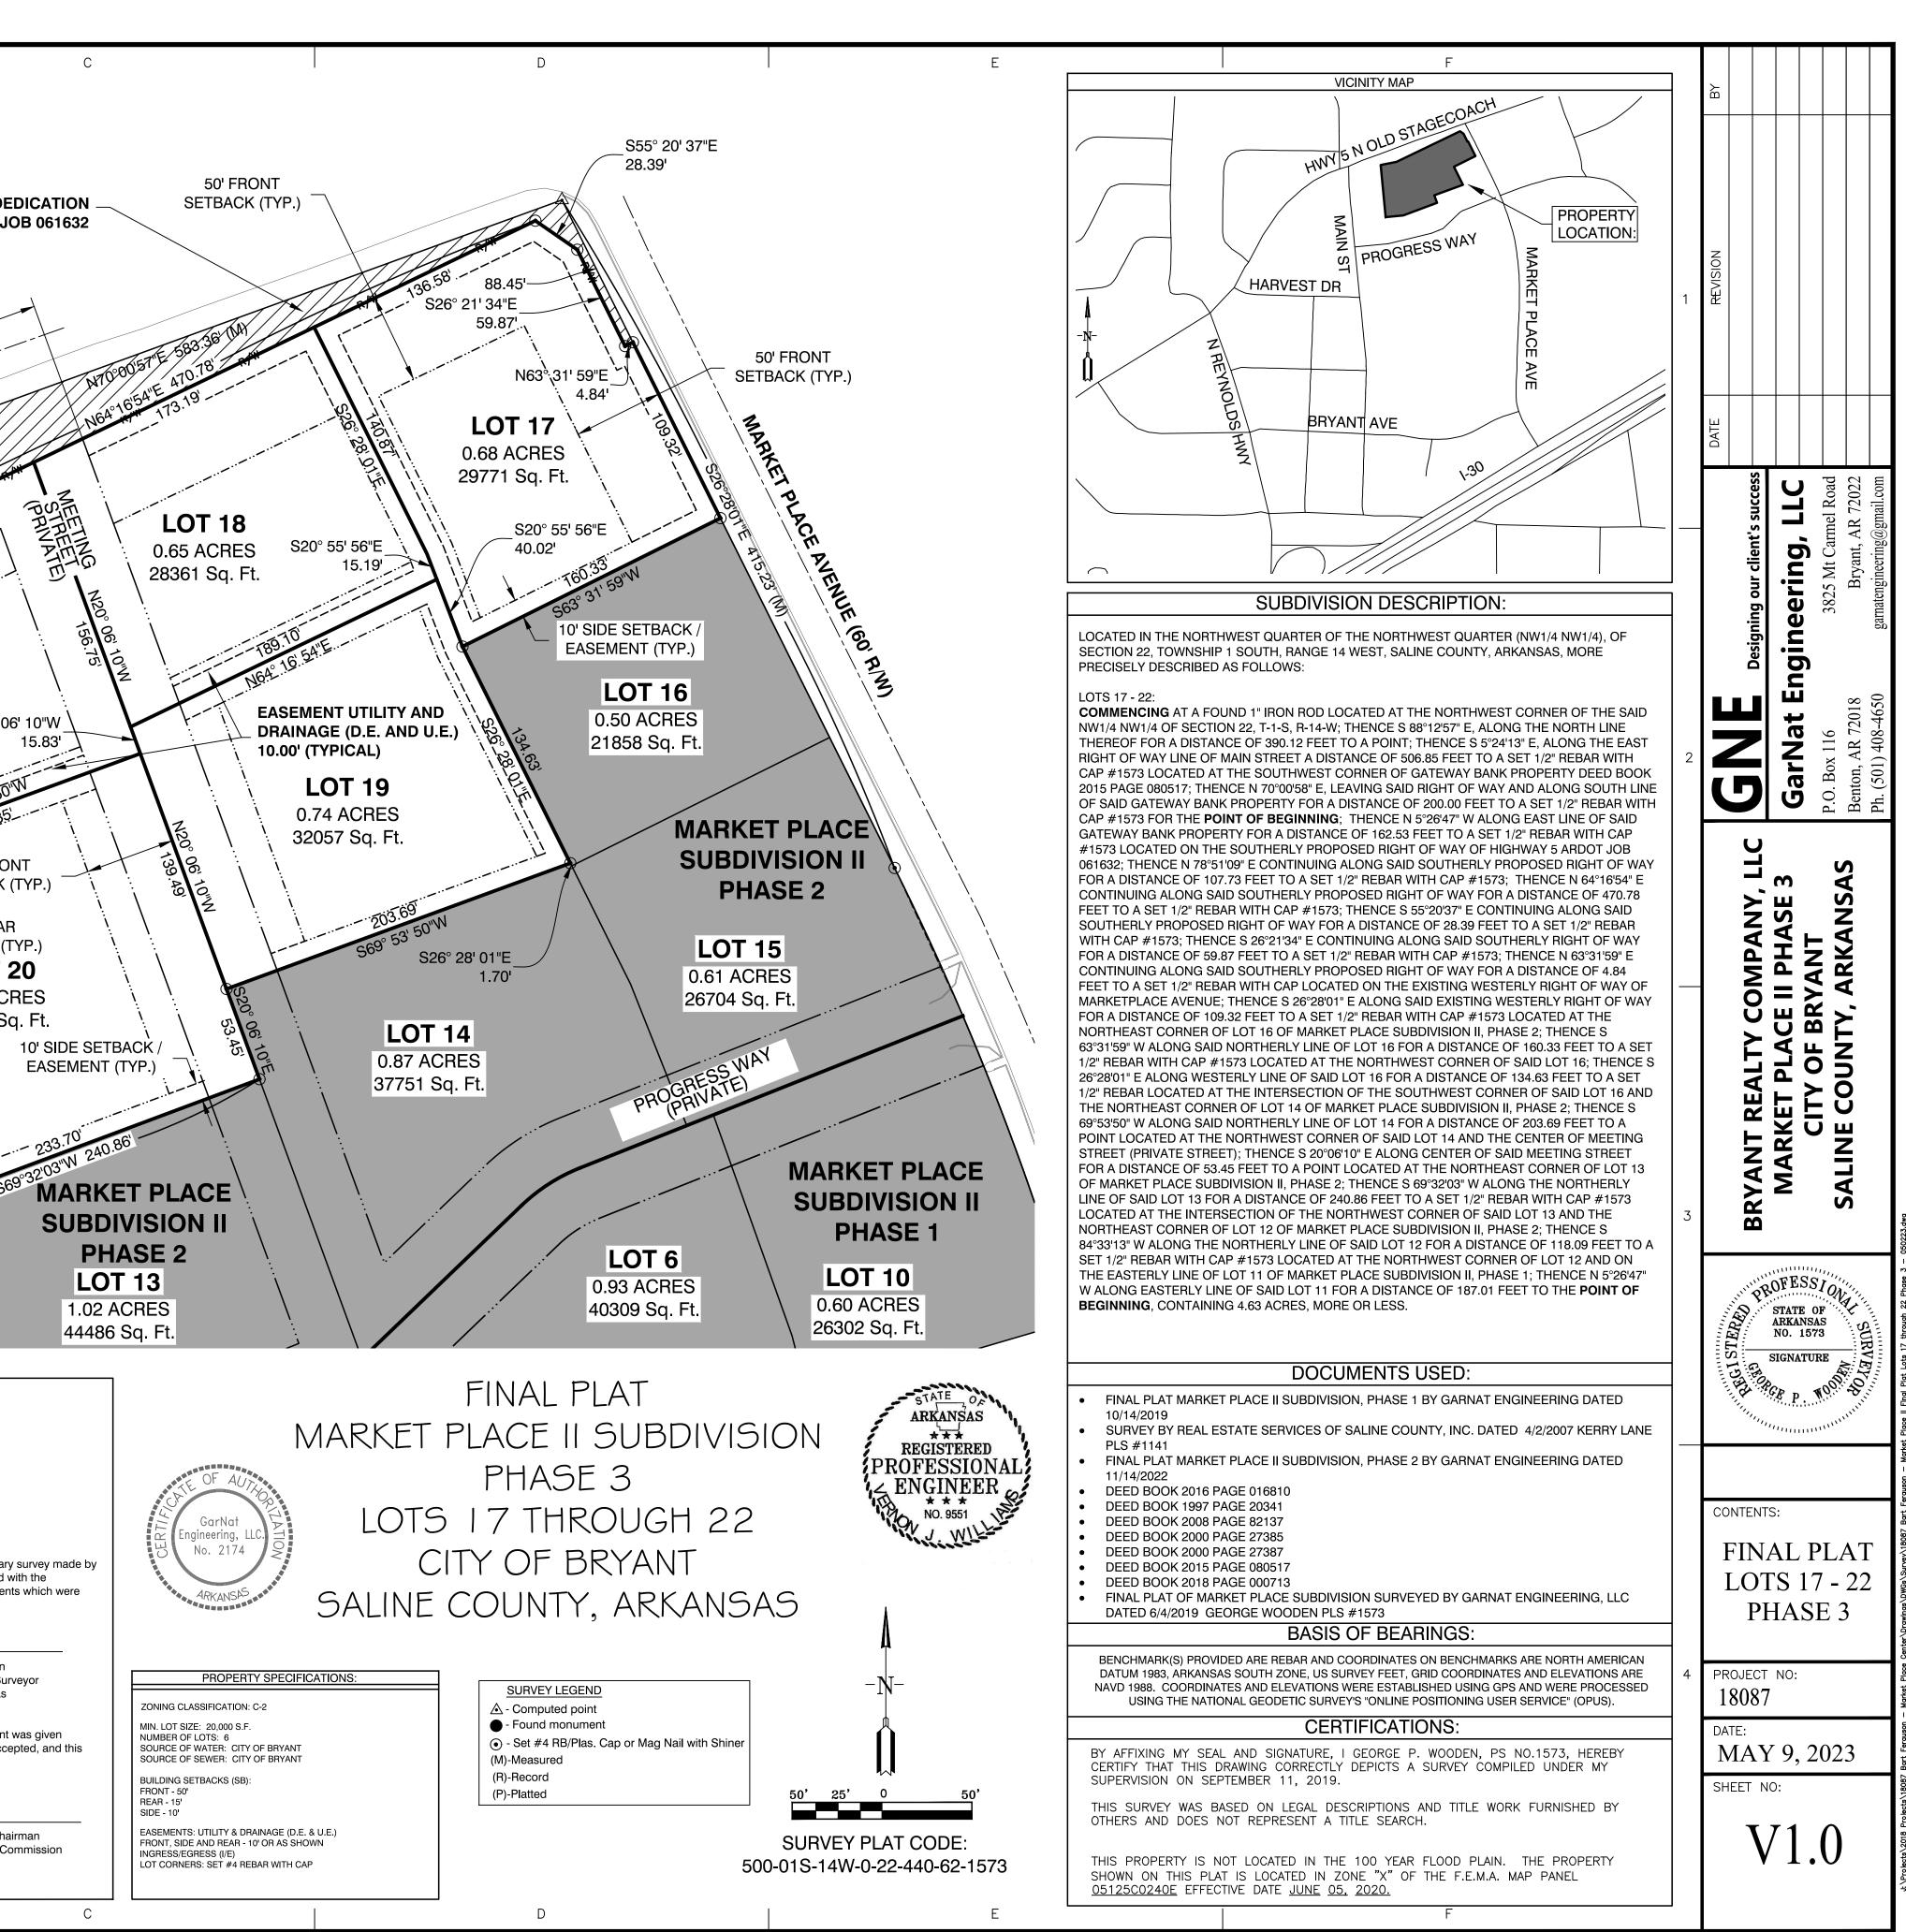

#### DRAWING INDEX:

V1.0

C2.0

FINAL PLAT WATER LINE PLAN

| A                                                                                                |                                                                                                               | B                                                                                                                                                                                                                                                                                                                             |
|--------------------------------------------------------------------------------------------------|---------------------------------------------------------------------------------------------------------------|-------------------------------------------------------------------------------------------------------------------------------------------------------------------------------------------------------------------------------------------------------------------------------------------------------------------------------|
|                                                                                                  |                                                                                                               | RIGHT OF WAY DI<br>0.44 ACRES PER ARDOT J                                                                                                                                                                                                                                                                                     |
| 1                                                                                                | POINT OF COMMENCEMENT<br>FOUND 1" IRON ROD<br>NW CORNER OF THE<br>NW1/4 NW1/4 OF<br>SECTION 22, T-1-S, R-14-W | 60' INGRESS/EGRESS<br>ACCESS, DRAINAGE AND<br>UTILITY EASEMENT (I/E/D.E./U.E.)                                                                                                                                                                                                                                                |
| S88°12'57"E                                                                                      | 390.12' (M)<br>HWY 5 NORTH<br>HWY 5 COACH ROAD)<br>D STAGECOACH ROAD<br>N5°26'47''W 37.47' (M)                | 107.73<br>N78° 51' 09"E                                                                                                                                                                                                                                                                                                       |
| 2 (M)<br>2009.85 <sup>1</sup> (M)                                                                |                                                                                                               | LOT 22<br>1.08 ACRES N20° 0<br>46941 Sq. Ft.<br>569° 53 50<br>182.85                                                                                                                                                                                                                                                          |
| NIV<br>55°24'13"E                                                                                | 840-12226-016<br>GATEWAY BANK<br>0.89 ACRES<br>2015-080517                                                    | 50' FRO   584° 33' 13"W 569° 53' 50'W   50' FRO   86.27'   5.66'   50' FRONT   50' FRONT   50' FRONT                                                                                                                                                                                                                          |
| <b>STREET (60' R/W)</b>                                                                          | M70°00'58"E E<br>MARKET PLAC<br>SUBDIVISION<br>PHASE 1                                                        |                                                                                                                                                                                                                                                                                                                               |
|                                                                                                  | 1.51 ACRES<br>65638 Sq. Ft.<br>≥                                                                              | S84° 33' 13"W<br>LOT 12<br>0.54 ACRES<br>23391 Sq. Ft.                                                                                                                                                                                                                                                                        |
| OWNER:                                                                                           | PLAT CERTIFIC                                                                                                 | CATES:<br>CERTIFICATE OF RECORDING:                                                                                                                                                                                                                                                                                           |
| Name: Bryant Realty Company, LLC   Address: 422 North Main Street   Benton, AR 72015             | Name:   Bryant Realty Company, LLC     Address:   422 North Main Street     Benton, AR 72015                  |                                                                                                                                                                                                                                                                                                                               |
| CERTIFICATE OF OWNER:<br>We, the undersigned, owners of the real estat                           | e shown and described herein do hereby certify that<br>do hereby lay off, plat and subdivide said real estate | CERTIFICATE OF SURVEYING ACCURACY:                                                                                                                                                                                                                                                                                            |
| Date:                                                                                            | Signed:<br>Fred Briner, Agent<br>Bryant Realty Company, LLC                                                   | I, George P. Wooden, hereby certify that this plat correctly represents a boundar<br>me or under my supervision; that the boundary lines shown hereon correspond<br>description in the deeds cited in the above Source of Title; and that all monumer<br>found or placed on the property are correctly described and located. |
| 4 Source of Title: <u>SALINE COUNTY</u> , ARKANSA<br>3 Saline County Document# <u>1997-20341</u> | <u>S</u>                                                                                                      | Date: Signed:<br>George P. Wooden<br>Registered Land Su                                                                                                                                                                                                                                                                       |
| CERTIFICATE OF ENGINEERING ACCURA                                                                |                                                                                                               | No. 1573, Arkansas<br><u>CERTIFICATE OF FINAL PLAT APPROVAL:</u><br>Pursuant to the City of Bryant Subdivision Rules and Regulations, this document                                                                                                                                                                           |
| by me or under my supervision; that all monu                                                     | ly shown; and that all requirements of the City of                                                            | Date: Signed:                                                                                                                                                                                                                                                                                                                 |
| Date                                                                                             | Signed:<br>Vernon J. Williams<br>Registered Professional Engineer<br>No. 9551, Arkansas                       | Date: Signed:<br>Rick Johnson, Cha<br>Bryant Planning C                                                                                                                                                                                                                                                                       |
| Α                                                                                                |                                                                                                               | В                                                                                                                                                                                                                                                                                                                             |

| AL PLAT MARKET PLACE II SUBDIVISION, PHASE 1 BY GARNAT ENGINEERING DATED                                                                                                                                                                                                                                                             |   |
|--------------------------------------------------------------------------------------------------------------------------------------------------------------------------------------------------------------------------------------------------------------------------------------------------------------------------------------|---|
| 4/2019<br>RVEY BY REAL ESTATE SERVICES OF SALINE COUNTY, INC. DATED 4/2/2007 KERRY LANE<br>#1141                                                                                                                                                                                                                                     | _ |
| 4/2022                                                                                                                                                                                                                                                                                                                               |   |
| D BOOK 2016 PAGE 016810<br>D BOOK 1997 PAGE 20341                                                                                                                                                                                                                                                                                    |   |
| D BOOK 2008 PAGE 82137<br>D BOOK 2000 PAGE 27385<br>D BOOK 2000 PAGE 27387                                                                                                                                                                                                                                                           |   |
| D BOOK 2015 PAGE 080517<br>D BOOK 2018 PAGE 000713                                                                                                                                                                                                                                                                                   |   |
| AL PLAT OF MARKET PLACE SUBDIVISION SURVEYED BY GARNAT ENGINEERING, LLC<br>ED 6/4/2019 GEORGE WOODEN PLS #1573                                                                                                                                                                                                                       |   |
| BASIS OF BEARINGS:                                                                                                                                                                                                                                                                                                                   |   |
| HMARK(S) PROVIDED ARE REBAR AND COORDINATES ON BENCHMARKS ARE NORTH AMERICAN<br>M 1983, ARKANSAS SOUTH ZONE, US SURVEY FEET, GRID COORDINATES AND ELEVATIONS ARE<br>1988. COORDINATES AND ELEVATIONS WERE ESTABLISHED USING GPS AND WERE PROCESSED<br>USING THE NATIONAL GEODETIC SURVEY'S "ONLINE POSITIONING USER SERVICE" (OPUS). |   |
| CERTIFICATIONS:                                                                                                                                                                                                                                                                                                                      |   |
| FIXING MY SEAL AND SIGNATURE, I GEORGE P. WOODEN, PS NO.1573, HEREBY<br>Y THAT THIS DRAWING CORRECTLY DEPICTS A SURVEY COMPILED UNDER MY<br>WISION ON SEPTEMBER 11, 2019.                                                                                                                                                            |   |
| SURVEY WAS BASED ON LEGAL DESCRIPTIONS AND TITLE WORK FURNISHED BY<br>S AND DOES NOT REPRESENT A TITLE SEARCH.                                                                                                                                                                                                                       |   |
| PROPERTY IS NOT LOCATED IN THE 100 YEAR FLOOD PLAIN. THE PROPERTY                                                                                                                                                                                                                                                                    |   |