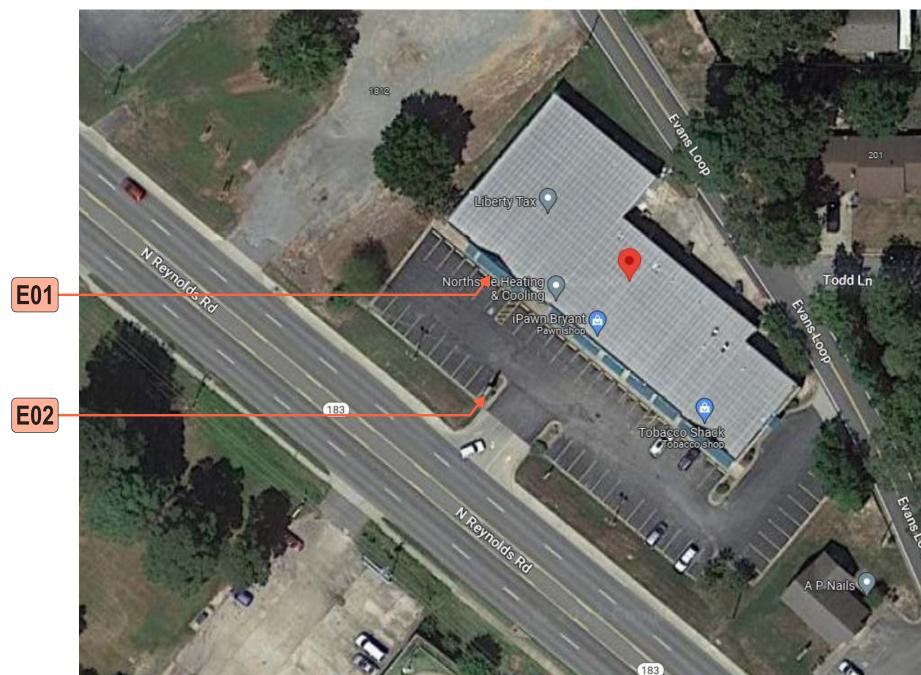

## SITE PLAN

Scale: NOT TO SCALE

Ν

| S | tratus™                                                                            |                                                                                                             |  | <u>ORDER NUMBER:</u><br>1192818 |                                         | Original      | Req #     Date       425604     04/2       426137     04/2    |                     | Rev # Req #   | Date/Artist                                       | Description |
|---|------------------------------------------------------------------------------------|-------------------------------------------------------------------------------------------------------------|--|---------------------------------|-----------------------------------------|---------------|---------------------------------------------------------------|---------------------|---------------|---------------------------------------------------|-------------|
|   |                                                                                    | ADDRESS: PAGE NO.: SITE NUMBER:   Iter Boulevard 1800 N REYNOLDS RD SUITE 8<br>BRYANT, AR 72022 PAGE NO.: 6 |  |                                 | <u>PROJECT MANAGER:</u><br>KYLE FREEMAN |               |                                                               |                     |               |                                                   |             |
|   | stratusunlimited.com<br>8959 Tyler Boulevard<br>Mentor, Ohio 44060<br>888.503.1569 |                                                                                                             |  | 2023\AR\6_Bryant\               | PRINTS                                  | ARE THE EXCLU | USIVE PROPERTY OF STRATUS. THIS MATERIAL SHALL NOT BE USED, I | DUPLICATED, OR OTHE | RWISE REPRODU | CED WITHOUT THE PRIOR WRITTEN CONSENT OF STRATUS. |             |