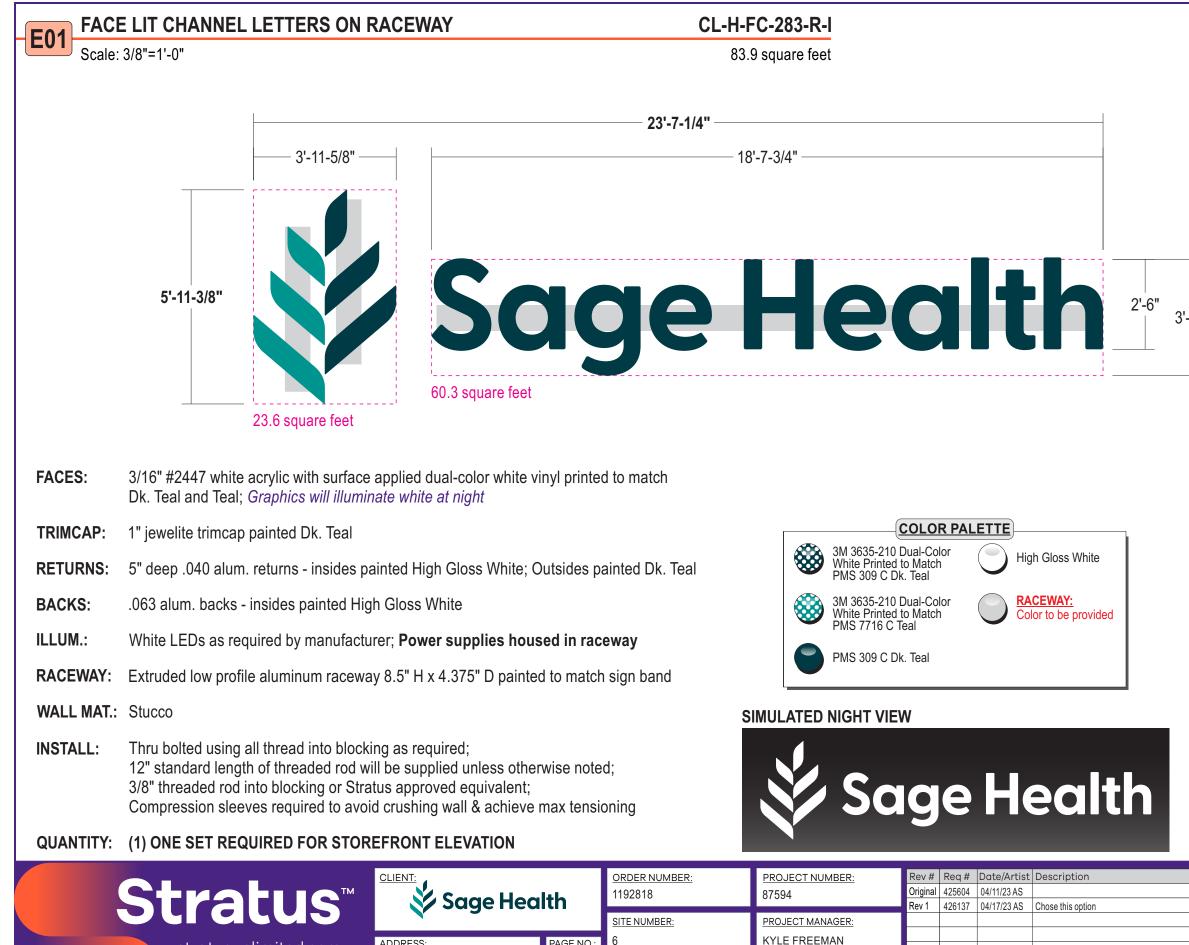

#### TRIMCAPPED: Teal & Dk. Teal faces Dk Teal trimcap Dk Teal returns

#### FACE LIT | RACEWAY, CENTER | GENERIC INSTALL Juminum returns 1/4" extruded alum, racew Pan head screw (U) listed Disconnect Swi Trimcar Steel Angle or approved blocking Acrylic Face SS Threaded Rod w/ Hex Nut & Lock Washe Aluminum back Raceway Mounting Tal 18 ga PLTC Wire Crimp Connector Junction Box Electrical fitting 12 ga Stranded THHN Wire Fitting & Conduit - To Primary Riv nut & bolt Stud for Grounding 120v line / neutra Power Supply Raceway Mounting Tab Bolt Hex Head 1/4" -20 w/ Nut & Washe LED modules Weep holes 5/16" dia w/ light baffle if req'd Exterior locations only \*MOUNTING METHOD: (Use appropriate method following wall inspection) Thru bolt - all thread fasteners w/ wood blocking or angle iron stringer Toggle bolts w/ hollow core- plywood backing Kwik Bolts or Expansion lag bolts & shields w/ solid concrete