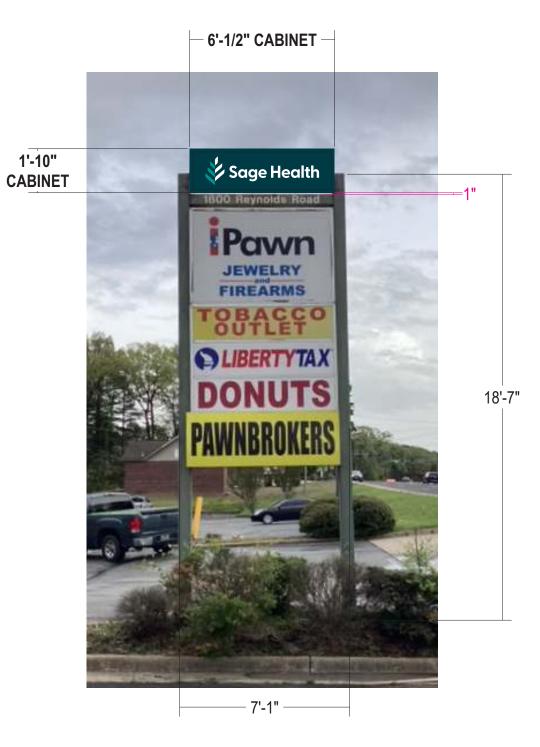

### **EXISTING CONDITIONS**

PAGE NO

4

ELECTRONIC FILE NAME:

6 Bryant R1.cdr

G:\ACCOUNTS\S\SAGE HEALTH\2023\AR\6 Bryant\

ADDRESS:

1800 N REYNOLDS RD SUITE 8

## **EXISTING CONDITIONS**

stratusunlimited.com 8959 Tyler Boulevard Mentor, Ohio 44060 888.503.1569

|                            |           | ORDER NOWIDER.                                                                          | TROOLOT NOMBER.  |          |                                                                 |             | Beeenperen                                |
|----------------------------|-----------|-----------------------------------------------------------------------------------------|------------------|----------|-----------------------------------------------------------------|-------------|-------------------------------------------|
|                            |           | 1192818                                                                                 | 87594            | Original | 425604                                                          | 04/11/23 AS |                                           |
| 🎸 Sage Heal                | itn       |                                                                                         |                  | Rev 1    | 426137                                                          | 04/17/23 AS | Chose this option, revised cabinet to Dk. |
|                            |           | SITE NUMBER:                                                                            | PROJECT MANAGER: |          |                                                                 |             |                                           |
| ADDRESS:                   | PAGE NO.: | 6                                                                                       | KYLE FREEMAN     |          |                                                                 |             |                                           |
| ADDITEOU.                  | TACE NO   | -                                                                                       |                  |          |                                                                 |             |                                           |
| 1800 N REYNOLDS RD SUITE 8 |           | ELECTRONIC FILE NAME:<br>G:\ACCOUNTS\S\SAGE HEALTH\2023\AR\6_Bryant\<br>6_Bryant_R1.cdr |                  |          |                                                                 |             |                                           |
| BRYANT. AR 72022           | 6         |                                                                                         |                  |          |                                                                 |             |                                           |
| DICINICI, NICI 2022        |           |                                                                                         |                  |          | PRINTS ARE THE EXCLUSIVE PROPERTY OF STRATUS. THIS MATERIAL SHA |             |                                           |
|                            |           |                                                                                         |                  |          |                                                                 |             |                                           |