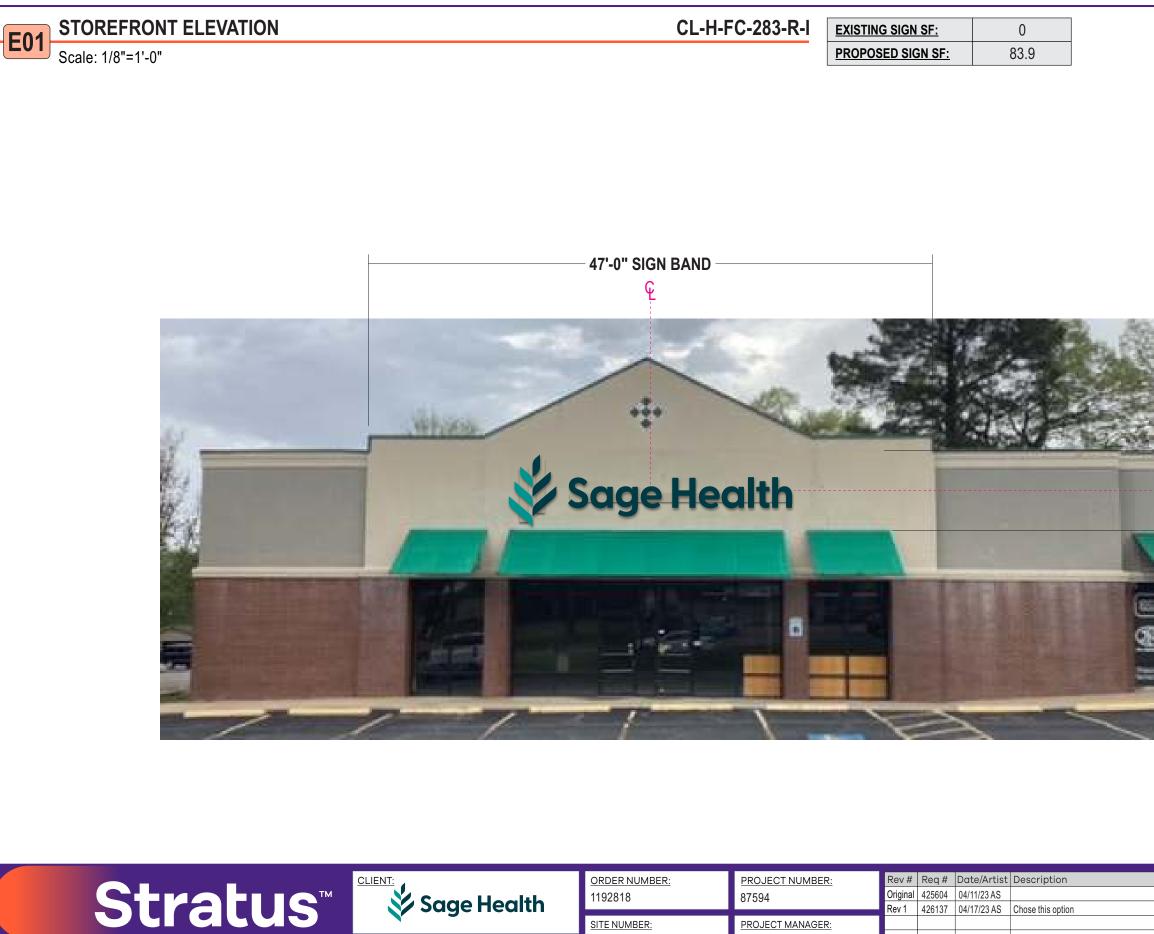

## SIGN CODE:

Permit timeline 2-4 Weeks Allowed 2sf per linear ft of frontage SF can be calculated with up to 3 distinct areas made of of squares or rectangles to measure Total SF Window graphics are calculated in available SF Allowed Frontage is 47' x 2 = 94sf allowed