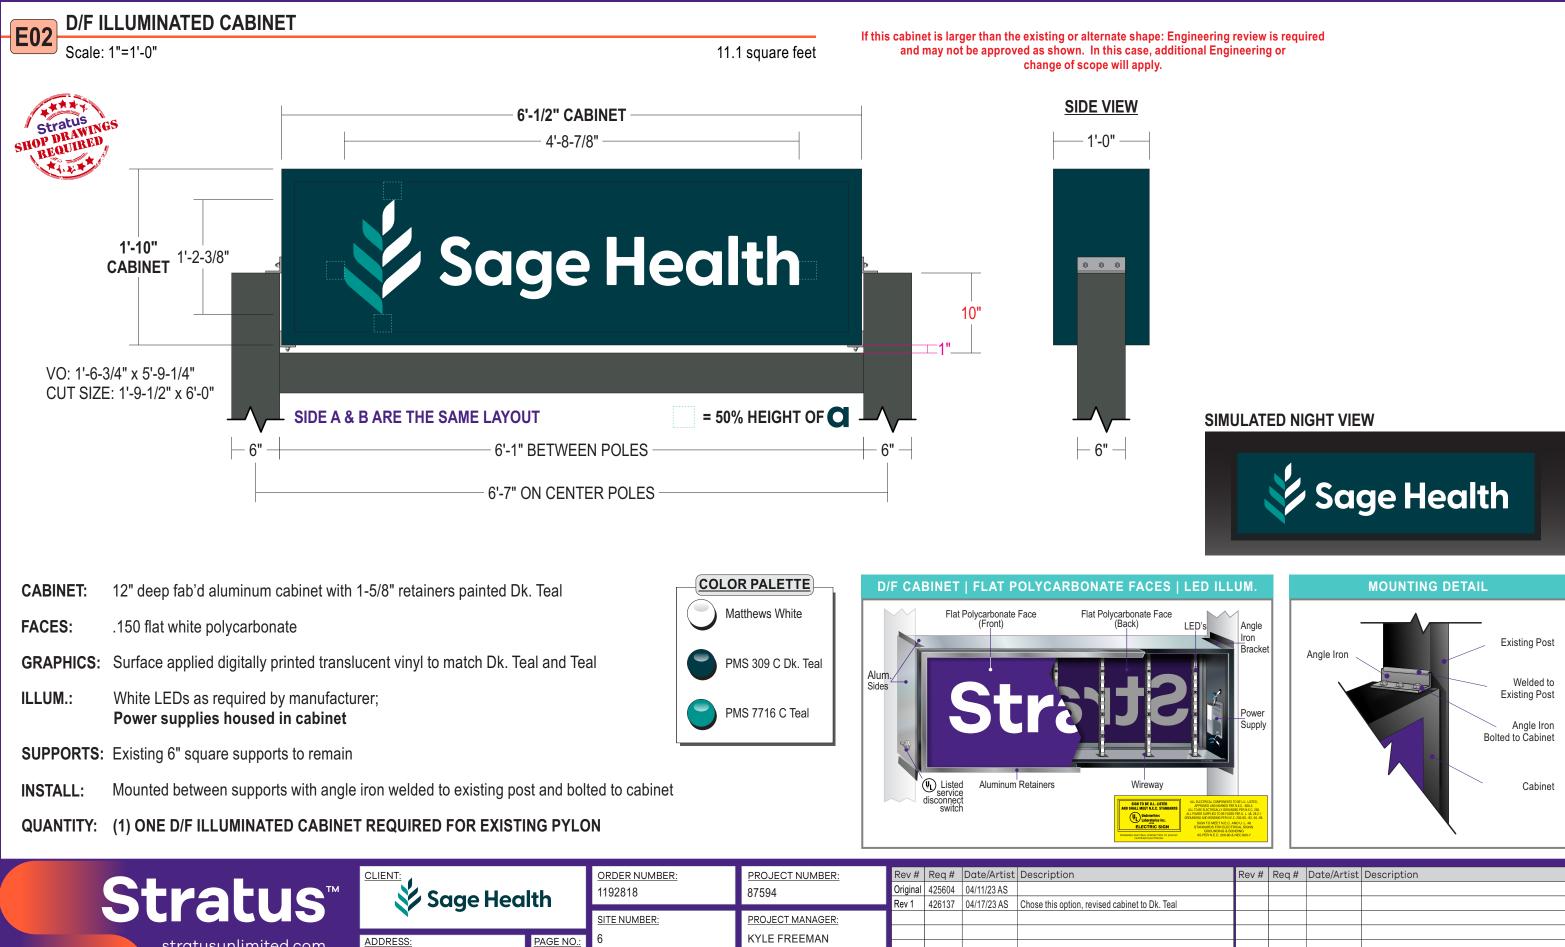

### D/F ILLUMINATED PYLON **E02**

<sup>|</sup> Scale: 1/4"=1'-0"

| S | tratue                                     | 🞸 Sage Health                                  |           | ORDER NUMBER:<br>1192818                                             | <u>PROJECT NUMBER:</u><br>87594 | Rev #<br>Origina<br>Rev 1 | I 42560  | 4 04/11/23 A  |                                                         | Rev #    | Req # Date/Artist Description                                            |
|---|--------------------------------------------|------------------------------------------------|-----------|----------------------------------------------------------------------|---------------------------------|---------------------------|----------|---------------|---------------------------------------------------------|----------|--------------------------------------------------------------------------|
|   | lacus                                      |                                                |           | SITE NUMBER:                                                         | PROJECT MANAGER:                |                           |          |               |                                                         |          |                                                                          |
|   | stratusunlimited.com                       | ADDRESS:                                       | PAGE NO.: | 6                                                                    | KYLE FREEMAN                    |                           |          |               |                                                         |          |                                                                          |
|   | 8959 Tyler Boulevard<br>Mentor, Ohio 44060 | 1800 N REYNOLDS RD SUITE 8<br>BRYANT, AR 72022 | 5         | ELECTRONIC FILE NAME:<br>G:\ACCOUNTS\S\SAGE HEALTH\2023\AR\6_Bryant\ |                                 |                           | -        |               |                                                         | -        |                                                                          |
|   | 888.503.1569                               | Bithiti, Ait 72022                             |           | 6_Bryant_R1.cdr                                                      | , <u>.</u> ,                    | PRINT                     | S ARE TH | E EXCLUSIVE P | PROPERTY OF STRATUS. THIS MATERIAL SHALL NOT BE USED, D | UPLICATE | D, OR OTHERWISE REPRODUCED WITHOUT THE PRIOR WRITTEN CONSENT OF STRATUS. |