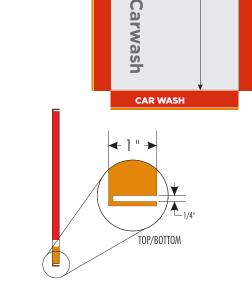

# COLOR SPECIFICATIONS AND ARTWORK TO BE VERIFIED

DIRECTIONAL

• Directional signs to be installed at drive way entries

HSAW SAD TIXE

25'-0

74'-0"

| Circle K: |                                                         |                                                          |  |  |  |
|-----------|---------------------------------------------------------|----------------------------------------------------------|--|--|--|
| Sample    | Description                                             | Applied to                                               |  |  |  |
|           | Primary Red - PMS 485<br>3M - 3630-2553                 | Building Sign<br>Fascia<br>Car Wash                      |  |  |  |
|           | Primary Orange - PMS 144<br>3M - 3630-3534              | Building Sign<br>Fascia<br>Column Flags                  |  |  |  |
|           | Safety Red<br>Sherwin Williams - SW 4081                | Building Bollards                                        |  |  |  |
|           | Grays Harbor<br>Sherwin Williams - SW 6236              | Canopy Island Base<br>Canopy Bollards<br>High Rise Poles |  |  |  |
|           | White                                                   | Building Sign<br>Fascia<br>Light Posts                   |  |  |  |
|           | Green - PMS 355<br>3M - 3630-156<br>"Vivid Green" Vinyl | Diesel Door Skin<br>CK Pricer (Diesel)                   |  |  |  |
|           | Blue - PMS 287<br>3M - 3630-157<br>"Sultan Blue" Vinyl  | CK Pricer (Unleaded)                                     |  |  |  |
|           | Egret White<br>Sherwin Williams - SW 7570               | Buildings<br>30" above grade to<br>top of fascia         |  |  |  |
|           | Neutral Ground<br>Sherwin Williams - SW 7568            | Buildings<br>30" above grade to<br>top of fascia         |  |  |  |
|           | Nuthatch<br>Sherwin Williams - SW 6088                  | Buildings<br>30" to grade                                |  |  |  |