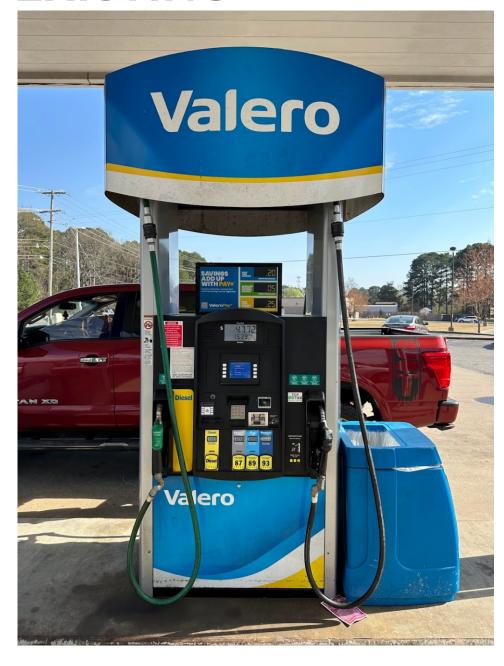

## Canopy

DISPENSERS & FORECOURT

- Reimage dispensers to fuel brand specifications
- Replace trash cans to fuel brand specifications
- Paint columns & islands to fuel brand specifications
- Paint bollards to fuel brand specifications
- Install pump flags to fuel brand specifications
- Paint light poles to Circle K specifications

## **Dispensers & Forecourt**

DISPENSERS &
FORECOURT

- Reimage dispensers to fuel brand specifications
- Replace trash cans to fuel brand specifications
- Paint columns & islands to fuel brand specifications
- Paint bollards to fuel brand specifications
- Install pump flags to fuel brand specifications
- Paint light poles to Circle K specifications

## **Dispensers & Forecourt**