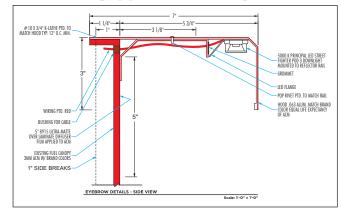

hop sign center at the peak of the Building
- Reface Big Red sign under the Baskin Robbins sign to FreshFood

#### **EXISTING**

163.69 Sq.Ft



REMOVE BASKIN ROBBINS

REMOVE BIG RED SIGN —

#### **PROPOSED**

**63.33** Sq.Ft







## Building

C

CANOPY

• Install (2) new illuminated fuel brand canopy ID sign

- Install new Non illuminated ACM
- Install illuminated eyebrow lighting
- Paint canopy poles to fuel brand specifications
- Paint bollards to fuel brand specifications
- Paint light poles to fuel brand specifications

----N Reynolds Rd--

## **36**" **HEIGHT OF ACM** SITE OVERVIEW **BUILDING SIDE NON-ILLUMINATED ACM** Rd ILLUMINATED ACM Prickett - 127' <del>---</del> **CANOPY ILLUMINATED ACM**

#### **EXISTING**



#### **PROPOSED**

**SCALE N.T.S.** 



#### **EYEBROW DETAILS**



## Canopy

DISPENSERS & FORECOURT

- Reimage dispensers to fuel brand specifications
- Replace trash cans to fuel brand specifications
- Paint columns & islands to fuel brand specifications
- Paint bollards to fuel brand specifications
- Install pump flags to fuel brand specifications
- Paint light poles to Circle K specifications

### **EXISTING**



### **PROPOSED**





## **Dispensers & Forecourt**

DISPENSERS &
FORECOURT

- Reimage dispensers to fuel brand specifications
- Replace trash cans to fuel brand specifications
- Paint columns & islands to fuel brand specifications
- Paint bollards to fuel brand specifications
- Install pump flags to fuel brand specifications
- Paint light poles to Circle K specifications

### **EXISTING**



### **PROPOSED**





## **Dispensers & Forecour