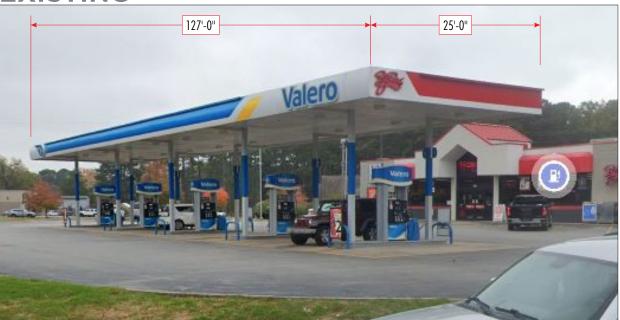

## **36**" **HEIGHT OF ACM** SITE OVERVIEW **BUILDING SIDE NON-ILLUMINATED ACM** Rd ILLUMINATED ACM Prickett - 127' <del>---</del> **CANOPY ILLUMINATED ACM**