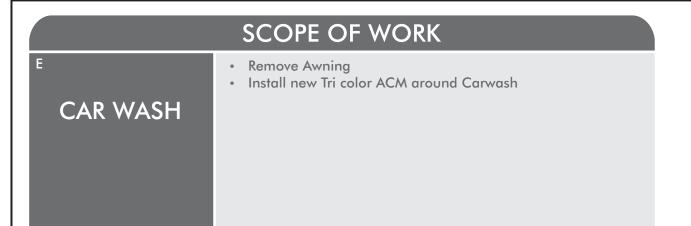

#### SCOPE OF WORK Reface Valero to CK · Reface pricer cabinet to Unleaded / Diesel Reface Big Red to Amenity panel • Baskin Robbins to remain MID Replace letter board with EMC sign • Install New 24" ABLE LEDs and 4" Toggle • Install LED retrofit lighting in all existing cabinets · Repaint existing cabinet, retainers, and poles to fuel brand specifications • Repaint existing cabinet, retainers, & poles to Circle K specs. Remove Big Red signs BUILDING • Install new CK shop sign center at the peak of the Building · Reface Big Red sign under the Baskin Robbins sign to FreshFood • Install (2) new illuminated fuel brand canopy ID sign Install new Non illuminated ACM Install illuminated eyebrow lighting • Paint canopy poles to fuel brand specifications CANOPY • Paint bollards to fuel brand specifications • Paint light poles to fuel brand specifications Reimage dispensers to fuel brand specifications **DISPENSERS** Replace trash cans to fuel brand specifications Paint columns & islands to fuel brand specifications Paint bollards to fuel brand specifications **FORECOURT** Install pump flags to fuel brand specifications • Paint light poles to Circle K specifications Remove Awning **CAR WASH** Install new Tri color ACM around Carwash • Directional signs to be installed at drive way entries **DIRECTIONAL**