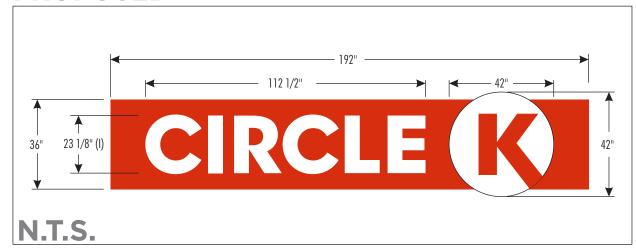

## Building

C

CANOPY

• Install (2) new illuminated fuel brand canopy ID sign

- Install new Non illuminated ACM
- Install illuminated eyebrow lighting
- Paint canopy poles to fuel brand specifications
- Paint bollards to fuel brand specifications
- Paint light poles to fuel brand specifications

## Canopy

DISPENSERS & FORECOURT

- Reimage dispensers to fuel brand specifications
- Replace trash cans to fuel brand specifications
- Paint columns & islands to fuel brand specifications
- Paint bollards to fuel brand specifications
- Install pump flags to fuel brand specifications
- Paint light poles to Circle K specifications