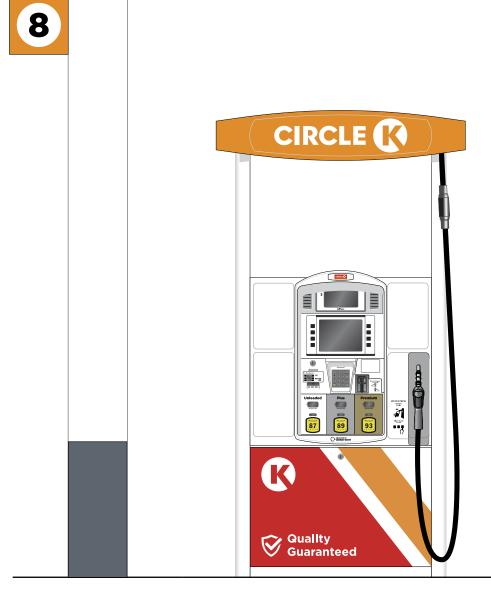

## Canopy

DISPENSERS & FORECOURT

- Reimage dispensers to fuel brand specifications
- Replace trash cans to fuel brand specifications
- Paint columns & islands to fuel brand specifications
- Paint bollards to fuel brand specifications
- Install pump flags to fuel brand specifications
- Paint light poles to Circle K specifications

## **Dispensers & Forecourt**

DISPENSERS &
FORECOURT

- Reimage dispensers to fuel brand specifications
- Replace trash cans to fuel brand specifications
- Paint columns & islands to fuel brand specifications
- Paint bollards to fuel brand specifications
- Install pump flags to fuel brand specifications
- Paint light poles to Circle K specifications

## **Dispensers & Forecourt**