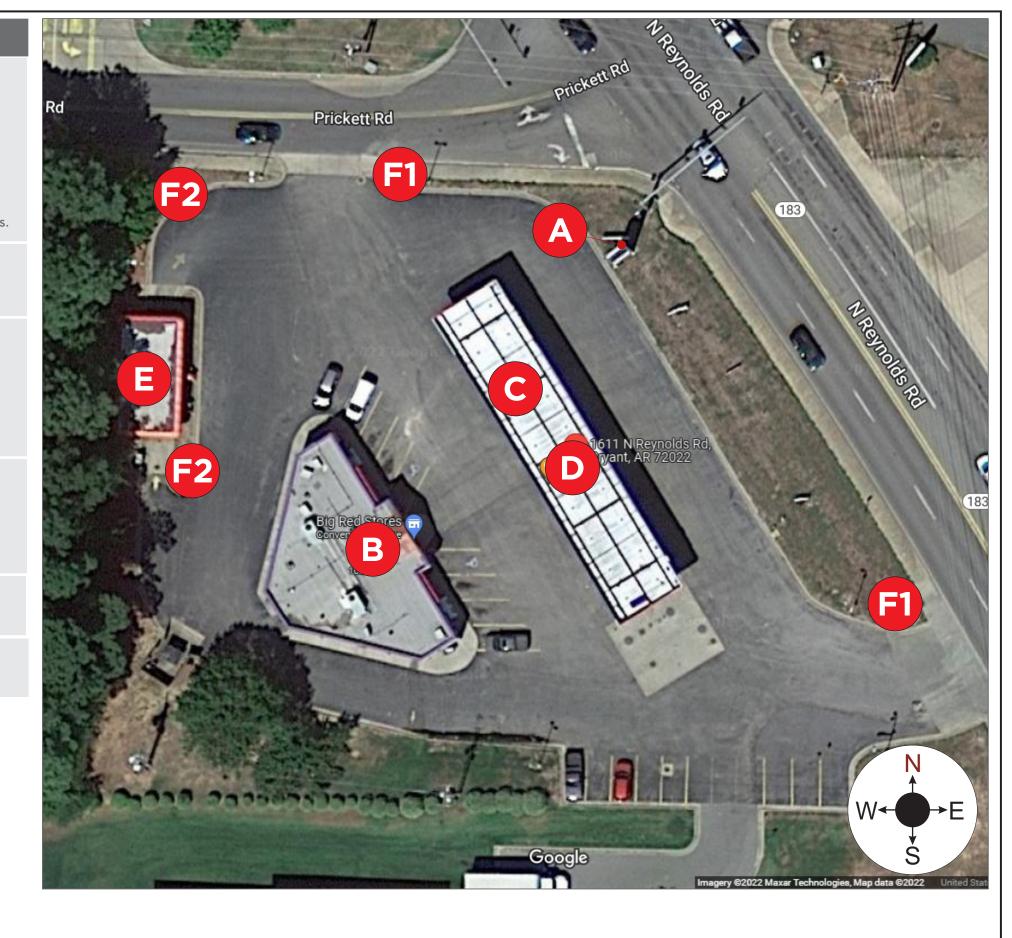

### Use table below to enter information regarding each sign for approval. Please use each letter to reference each sign rendering.

| SIGN | <b>Type</b><br>(Façade, Pole,<br>Monument, other) | <b>Dimensions</b><br>(Height, Length, Width) | Sqft<br>(Measured in<br>whole as<br>rectangle) | Height of Sign<br>(Measured from lot surface) |                   | Column for<br>Admin<br>Certifying<br>Approval |
|------|---------------------------------------------------|----------------------------------------------|------------------------------------------------|-----------------------------------------------|-------------------|-----------------------------------------------|
|      |                                                   |                                              |                                                | Top of Sign                                   | Bottom of<br>Sign |                                               |
| Α    | MID POLE                                          | 260'h 85 1/2w                                | 164.91                                         |                                               |                   |                                               |
| В    | Building                                          | 60h 152 3/8h                                 | 63.33                                          |                                               |                   |                                               |
| С    | Canopy                                            | 36h 192w                                     |                                                |                                               |                   |                                               |
| E    | Directionals                                      | 48h 29w                                      |                                                |                                               |                   |                                               |
| F    |                                                   |                                              |                                                |                                               |                   |                                               |
| G    |                                                   |                                              |                                                |                                               |                   |                                               |

### **Site Overview**

Reface Valero to CK Reface pricer cabinet to Unleaded / Diesel Reface Big Red to Car Wash

Baskin Robbins to remain

Replace letter board with EMC sign

Install New 24" ABLE LEDs and 4" Toggle

# Main I.D.

(subject to confirmation)

BUILDING

- Remove Big Red signs
- Install new CK shop sign center at the peak of the Building
- Reface Big Red sign under the Baskin Robbins sign to FreshFood

## Building

C

CANOPY

• Install (2) new illuminated fuel brand canopy ID sign

- Install new Non illuminated ACM
- Install illuminated eyebrow lighting
- Paint canopy poles to fuel brand specifications
- Paint bollards to fuel brand specifications
- Paint light poles to fuel brand specifications

## Canopy

DISPENSERS & FORECOURT

- Reimage dispensers to fuel brand specifications
- Replace trash cans to fuel brand specifications
- Paint columns & islands to fuel brand specifications
- Paint bollards to fuel brand specifications
- Install pump flags to fuel brand specifications
- Paint light poles to Circle K specifications