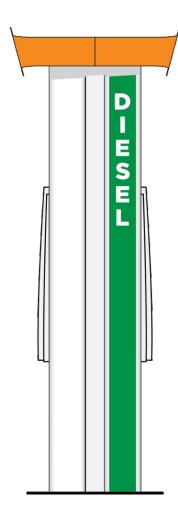

#### **EYEBROW DETAILS**



## Canopy

DISPENSERS & FORECOURT

- Reimage dispensers to fuel brand specifications
- Replace trash cans to fuel brand specifications
- Paint columns & islands to fuel brand specifications
- Paint bollards to fuel brand specifications
- Install pump flags to fuel brand specifications
- Paint light poles to Circle K specifications

### **EXISTING**



### **PROPOSED**





## **Dispensers & Forecourt**

DISPENSERS &
FORECOURT

- Reimage dispensers to fuel brand specifications
- Replace trash cans to fuel brand specifications
- Paint columns & islands to fuel brand specifications
- Paint bollards to fuel brand specifications
- Install pump flags to fuel brand specifications
- Paint light poles to Circle K specifications

### **EXISTING**



### **PROPOSED**





## **Dispensers & Forecourt**

# COLOR SPECIFICATIONS AND ARTWORK TO BE VERIFIED



DIRECTIONAL

• Directional signs to be installed at drive way entries















HSAW SAD TIXE

25'-0

74'-0"





| Circle K: |                                                         |                                                          |  |  |  |
|-----------|---------------------------------------------------------|----------------------------------------------------------|--|--|--|
| Sample    | Description                                             | Applied to                                               |  |  |  |
|           | Primary Red - PMS 485<br>3M - 3630-2553                 | Building Sign<br>Fascia<br>Car Wash                      |  |  |  |
|           | Primary Orange - PMS