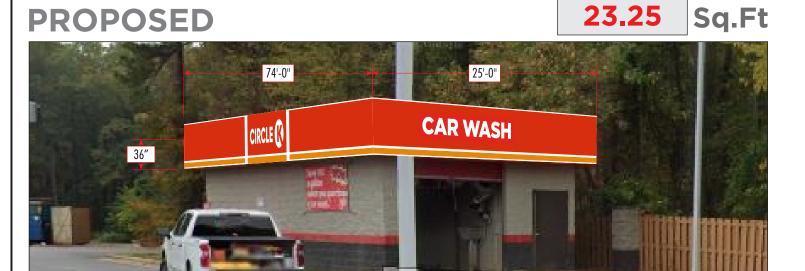

#### SCOPE OF WORK Reface Valero to CK · Reface pricer cabinet to Unleaded / Diesel Reface Big Red to Amenity panel • Baskin Robbins to remain MID Replace letter board with EMC sign • Install New 24" ABLE LEDs and 4" Toggle • Install LED retrofit lighting in all existing cabinets · Repaint existing cabinet, retainers, and poles to fuel brand specifications • Repaint existing cabinet, retainers, & poles to Circle K specs. Remove Big Red signs BUILDING • Install new CK shop sign center at the peak of the Building · Reface Big Red sign under the Baskin Robbins sign to FreshFood • Install (2) new illuminated fuel brand canopy ID sign Install new Non illuminated ACM Install illuminated eyebrow lighting • Paint canopy poles to fuel brand specifications CANOPY • Paint bollards to fuel brand specifications • Paint light poles to fuel brand specifications Reimage dispensers to fuel brand specifications **DISPENSERS** Replace trash cans to fuel brand specifications Paint columns & islands to fuel brand specifications Paint bollards to fuel brand specifications **FORECOURT** Install pump flags to fuel brand specifications • Paint light poles to Circle K specifications Remove Awning **CAR WASH** Install new Tri color ACM around Carwash • Directional signs to be installed at drive way entries **DIRECTIONAL**