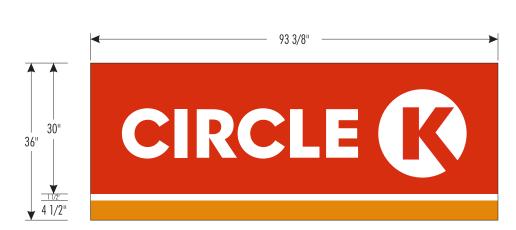

#### SCOPE OF WORK Reface Valero to CK · Reface pricer cabinet to Unleaded / Diesel Reface Big Red to Amenity panel • Baskin Robbins to remain MID Replace letter board with EMC sign • Install New 24" ABLE LEDs and 4" Toggle • Install LED retrofit lighting in all existing cabinets · Repaint existing cabinet, retainers, and poles to fuel brand specifications • Repaint existing cabinet, retainers, & poles to Circle K specs. Remove Big Red signs BUILDING • Install new CK shop sign center at the peak of the Building · Reface Big Red sign under the Baskin Robbins sign to FreshFood • Install (2) new illuminated fuel brand canopy ID sign Install new Non illuminated ACM Install illuminated eyebrow lighting • Paint canopy poles to fuel brand specifications CANOPY • Paint bollards to fuel brand specifications • Paint light poles to fuel brand specifications Reimage dispensers to fuel brand specifications **DISPENSERS** Replace trash cans to fuel brand specifications Paint columns & islands to fuel brand specifications Paint bollards to fuel brand specifications **FORECOURT** Install pump flags to fuel brand specifications • Paint light poles to Circle K specifications Remove Awning **CAR WASH** Install new Tri color ACM around Carwash • Directional signs to be installed at drive way entries **DIRECTIONAL**