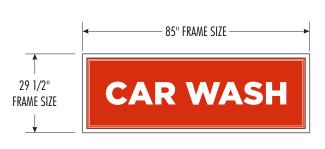

#### SCOPE OF WORK Reface Valero to CK · Reface pricer cabinet to Unleaded / Diesel Reface Big Red to Amenity panel • Baskin Robbins to remain MID Replace letter board with EMC sign • Install New 24" ABLE LEDs and 4" Toggle • Install LED retrofit lighting in all existing cabinets · Repaint existing cabinet, retainers, and poles to fuel brand specifications • Repaint existing cabinet, retainers, & poles to Circle K specs. Remove Big Red signs BUILDING • Install new CK shop sign center at the peak of the Building · Reface Big Red sign under the Baskin Robbins sign to FreshFood • Install (2) new illuminated fuel brand canopy ID sign Install new Non illuminated ACM Install illuminated eyebrow lighting • Paint canopy poles to fuel brand specifications CANOPY • Paint bollards to fuel brand specifications • Paint light poles to fuel brand specifications Reimage dispensers to fuel brand specifications **DISPENSERS** Replace trash cans to fuel brand specifications Paint columns & islands to fuel brand specifications Paint bollards to fuel brand specifications **FORECOURT** Install pump flags to fuel brand specifications • Paint light poles to Circle K specifications Remove Awning **CAR WASH** Install new Tri color ACM around Carwash • Directional signs to be installed at drive way entries **DIRECTIONAL**