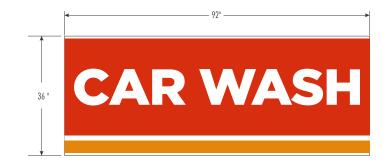

#### SCOPE OF WORK Reface Valero to CK · Reface pricer cabinet to Unleaded / Diesel Reface Big Red to Amenity panel • Baskin Robbins to remain MID Replace letter board with EMC sign • Install New 24" ABLE LEDs and 4" Toggle • Install LED retrofit lighting in all existing cabinets · Repaint existing cabinet, retainers, and poles to fuel brand specifications • Repaint existing cabinet, retainers, & poles to Circle K specs. Remove Big Red signs BUILDING • Install new CK shop sign center at the peak of the Building · Reface Big Red sign under the Baskin Robbins sign to FreshFood • Install (2) new illuminated fuel brand canopy ID sign Install new Non illuminated ACM Install illuminated eyebrow lighting • Paint canopy poles to fuel brand specifications CANOPY • Paint bollards to fuel brand specifications • Paint light poles to fuel brand specifications Reimage dispensers to fuel brand specifications **DISPENSERS** Replace trash cans to fuel brand specifications Paint columns & islands to fuel brand specifications Paint bollards to fuel brand specifications **FORECOURT** Install pump flags to fuel brand specifications • Paint light poles to Circle K specifications Remove Awning **CAR WASH** Install new Tri color ACM around Carwash • Directional signs to be installed at drive way entries **DIRECTIONAL**

## Building

C

CANOPY

• Install (2) new illuminated fuel brand canopy ID sign

- Install new Non illuminated ACM
- Install illuminated eyebrow lighting
- Paint canopy poles to fuel brand specifications
- Paint bollards to fuel brand specifications
- Paint light poles to fuel brand specifications