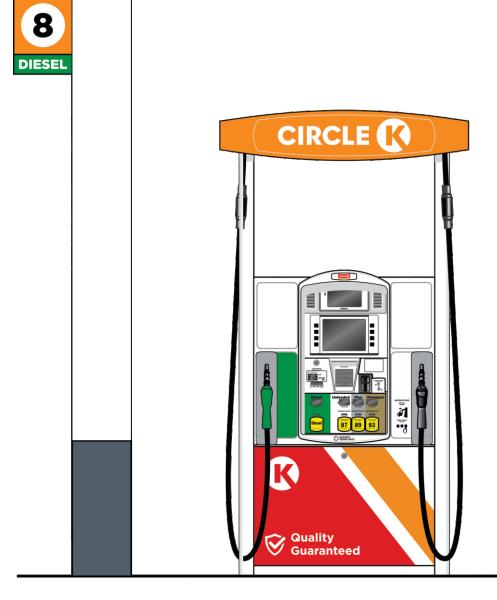

## Canopy

DISPENSERS & FORECOURT

- Reimage dispensers to fuel brand specifications
- Replace trash cans to fuel brand specifications
- Paint columns & islands to fuel brand specifications
- Paint bollards to fuel brand specifications
- Install pump flags to fuel brand specifications
- Paint light poles to Circle K specifications

## **Dispensers & Forecourt**

DISPENSERS &
FORECOURT

- Reimage dispensers to fuel brand specifications
- Replace trash cans to fuel brand specifications
- Paint columns & islands to fuel brand specifications
- Paint bollards to fuel brand specifications
- Install pump flags to fuel brand specifications
- Paint light poles to Circle K specifications