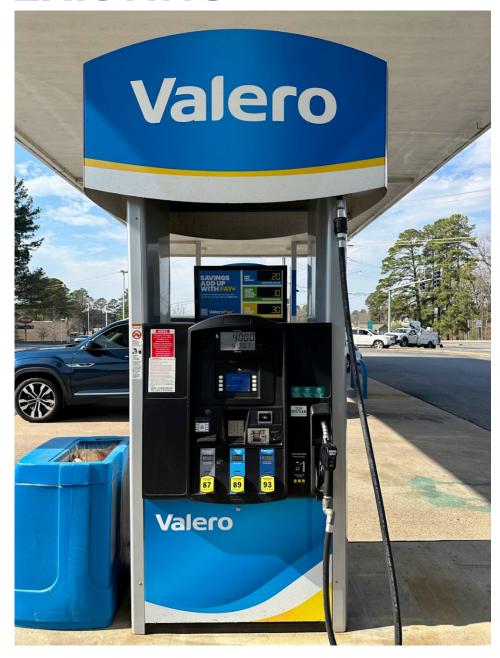

## Canopy

DISPENSERS & FORECOURT

- Reimage dispensers to fuel brand specifications
- Replace trash cans to fuel brand specifications
- Paint columns & islands to fuel brand specifications
- Paint bollards to fuel brand specifications
- Install pump flags to fuel brand specifications
- Paint light poles to Circle K specifications

## **Dispensers & Forecourt**

DISPENSERS &
FORECOURT

- Reimage dispensers to fuel brand specifications
- Replace trash cans to fuel brand specifications
- Paint columns & islands to fuel brand specifications
- Paint bollards to fuel brand specifications
- Install pump flags to fuel brand specifications
- Paint light poles to Circle K specifications

## **Dispensers & Forecourt**