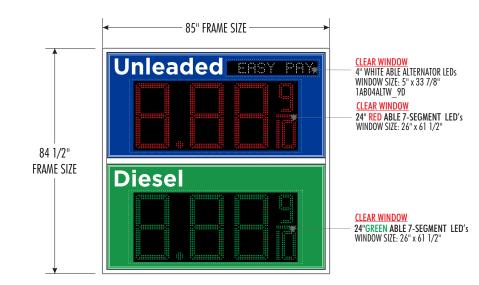

#### SCOPE OF WORK Reface Valero to CK · Reface pricer cabinet to Unleaded / Diesel Reface Big Red to Amenity panel • Baskin Robbins to remain MID Replace letter board with EMC sign • Install New 24" ABLE LEDs and 4" Toggle • Install LED retrofit lighting in all existing cabinets · Repaint existing cabinet, retainers, and poles to fuel brand specifications • Repaint existing cabinet, retainers, & poles to Circle K specs. Remove Big Red signs BUILDING • Install new CK shop sign center at the peak of the Building · Reface Big Red sign under the Baskin Robbins sign to FreshFood • Install (2) new illuminated fuel brand canopy ID sign Install new Non illuminated ACM Install illuminated eyebrow lighting • Paint canopy poles to fuel brand specifications CANOPY • Paint bollards to fuel brand specifications • Paint light poles to fuel brand specifications Reimage dispensers to fuel brand specifications **DISPENSERS** Replace trash cans to fuel brand specifications Paint columns & islands to fuel brand specifications Paint bollards to fuel brand specifications **FORECOURT** Install pump flags to fuel brand specifications • Paint light poles to Circle K specifications Remove Awning **CAR WASH** Install new Tri color ACM around Carwash • Directional signs to be installed at drive way entries **DIRECTIONAL**

#### PRODUCT COPY:

WHITE COPY ON OPAQUE BACKGROUND

6" Unleaded

6" D]ese[

#### SRE APPROVED SURVEY REQUIRED PRIOR TO MANUFACTURING.

**NOTE: NEED A SURVEY TO CONFIRM MEASUREMENTS** 

4" WHITE ABLE ALTERNATOR LEDs OPTIONS:

ALL ALTERNATE MESSAGES
MUST BE PROGRAMED PRIOR TO SHIPPING
AND INSTALLER-CONFIRMED UPON INSTALL