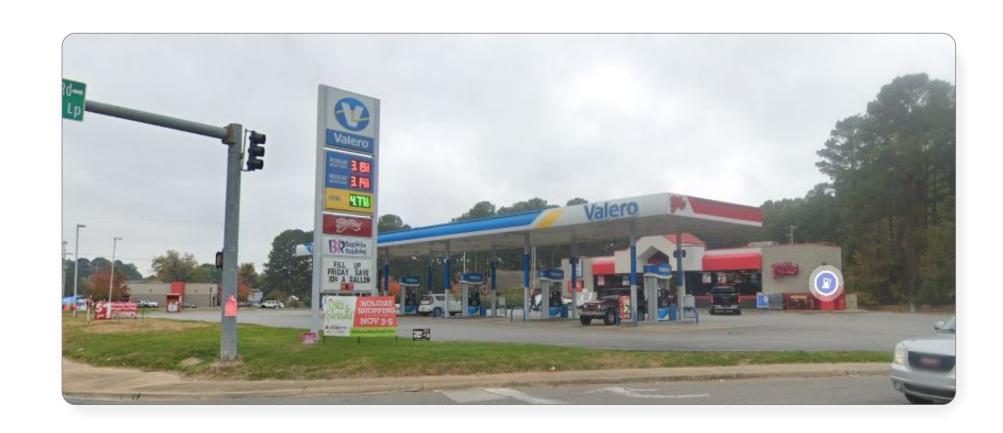

1611 North Reynolds Road
Bryant, AR 72022 **SITE# 130**VALERO/BIG RED TO CIRCLE K

DATE: 04/24/2023 (VB/OC)(OC)
CK\_130\_NORTH\_REYNOLDS\_ROAD\_BRYANT\_AR\_E

Los Angeles • Knoxville

800-423-4283

www.SignResource.com

#### SCOPE OF WORK Reface Valero to CK · Reface pricer cabinet to Unleaded / Diesel Reface Big Red to Amenity panel • Baskin Robbins to remain MID Replace letter board with EMC sign • Install New 24" ABLE LEDs and 4" Toggle • Install LED retrofit lighting in all existing cabinets · Repaint existing cabinet, retainers, and poles to fuel brand specifications • Repaint existing cabinet, retainers, & poles to Circle K specs. Remove Big Red signs BUILDING • Install new CK shop sign center at the peak of the Building · Reface Big Red sign under the Baskin Robbins sign to FreshFood • Install (2) new illuminated fuel brand canopy ID sign Install new Non illuminated ACM Install illuminated eyebrow lighting • Paint canopy poles to fuel brand specifications CANOPY • Paint bollards to fuel brand specifications • Paint light poles to fuel brand specifications Reimage dispensers to fuel brand specifications **DISPENSERS** Replace trash cans to fuel brand specifications Paint columns & islands to fuel brand specifications Paint bollards to fuel brand specifications **FORECOURT** Install pump flags to fuel brand specifications • Paint light poles to Circle K specifications Remove Awning **CAR WASH** Install new Tri color ACM around Carwash • Directional signs to be installed at drive way entries **DIRECTIONAL**