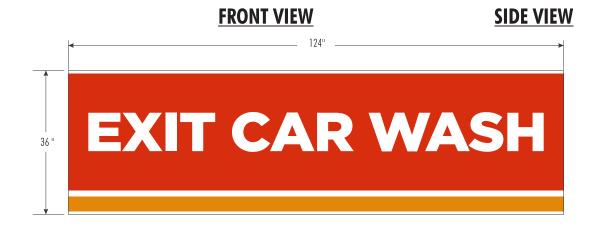

#### SCOPE OF WORK Reface Valero to CK · Reface pricer cabinet to Unleaded / Diesel Reface Big Red to Amenity panel • Baskin Robbins to remain MID Replace letter board with EMC sign • Install New 24" ABLE LEDs and 4" Toggle • Install LED retrofit lighting in all existing cabinets · Repaint existing cabinet, retainers, and poles to fuel brand specifications • Repaint existing cabinet, retainers, & poles to Circle K specs. Remove Big Red signs BUILDING • Install new CK shop sign center at the peak of the Building · Reface Big Red sign under the Baskin Robbins sign to FreshFood • Install (2) new illuminated fuel brand canopy ID sign Install new Non illuminated ACM Install illuminated eyebrow lighting • Paint canopy poles to fuel brand specifications CANOPY • Paint bollards to fuel brand specifications • Paint light poles to fuel brand specifications Reimage dispensers to fuel brand specifications **DISPENSERS** Replace trash cans to fuel brand specifications Paint columns & islands to fuel brand specifications Paint bollards to fuel brand specifications **FORECOURT** Install pump flags to fuel brand specifications • Paint light poles to Circle K specifications Remove Awning **CAR WASH** Install new Tri color ACM around Carwash • Directional signs to be installed at drive way entries **DIRECTIONAL**

# Main I.D.

(subject to confirmation)

BUILDING

- Remove Big Red signs
- Install new CK shop sign center at the peak of the Building
- Reface Big Red sign under the Baskin Robbins sign to FreshFood