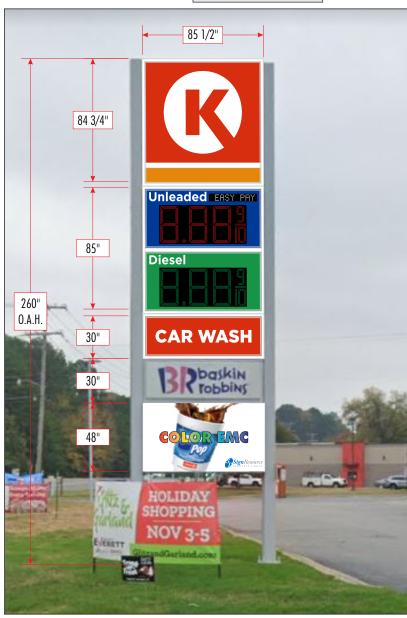

### Use table below to enter information regarding each sign for approval. Please use each letter to reference each sign rendering.

| SIGN | <b>Type</b><br>(Façade, Pole,<br>Monument, other) | <b>Dimensions</b><br>(Height, Length, Width) | Sqft<br>(Measured in<br>whole as<br>rectangle) | Height of Sign<br>(Measured from lot surface) |                   | Column for<br>Admin<br>Certifying<br>Approval |
|------|---------------------------------------------------|----------------------------------------------|------------------------------------------------|-----------------------------------------------|-------------------|-----------------------------------------------|
|      |                                                   |                                              |                                                | Top of Sign                                   | Bottom of<br>Sign |                                               |
| Α    | MID POLE                                          | 260'h 85 1/2w                                | 164.91                                         |                                               |                   |                                               |
| В    | Building                                          | 60h 152 3/8h                                 | 63.33                                          |                                               |                   |                                               |
| С    | Canopy                                            | 36h 192w                                     |                                                |                                               |                   |                                               |
| E    | Directionals                                      | 48h 29w                                      |                                                |                                               |                   |                                               |
| F    |                                                   |                                              |                                                |                                               |                   |                                               |
| G    |                                                   |                                              |                                                |                                               |                   |                                               |

#### **EXISTING**

84 3/4"

85"

30"

30"

48"

260"

0.A.H.

MID

164.91

PROPOSED 164.91 Sq.Ft

Sq.Ft

PROPOSED LEDS SIZES: NEW 24" RED/GREEN ABLE 7-SEG. LEDS

SIZES SUBJECT TO FINAL FIELD CONFIRMATION PRIOR TO MANUFACTURING

PANEL REFACE ONLY

PANEL REFACE ONLY