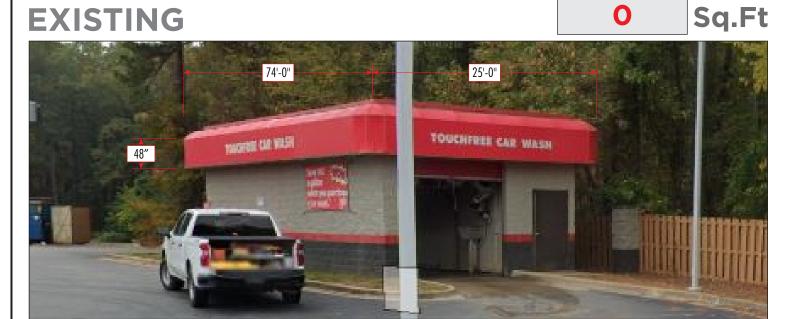

#### SCOPE OF WORK Reface Valero to CK · Reface pricer cabinet to Unleaded / Diesel Reface Big Red to Amenity panel • Baskin Robbins to remain MID Replace letter board with EMC sign • Install New 24" ABLE LEDs and 4" Toggle • Install LED retrofit lighting in all existing cabinets · Repaint existing cabinet, retainers, and poles to fuel brand specifications • Repaint existing cabinet, retainers, & poles to Circle K specs. Remove Big Red signs BUILDING • Install new CK shop sign center at the peak of the Building · Reface Big Red sign under the Baskin Robbins sign to FreshFood • Install (2) new illuminated fuel brand canopy ID sign Install new Non illuminated ACM Install illuminated eyebrow lighting • Paint canopy poles to fuel brand specifications CANOPY • Paint bollards to fuel brand specifications • Paint light poles to fuel brand specifications Reimage dispensers to fuel brand specifications **DISPENSERS** Replace trash cans to fuel brand specifications Paint columns & islands to fuel brand specifications Paint bollards to fuel brand specifications **FORECOURT** Install pump flags to fuel brand specifications • Paint light poles to Circle K specifications Remove Awning **CAR WASH** Install new Tri color ACM around Carwash • Directional signs to be installed at drive way entries **DIRECTIONAL**