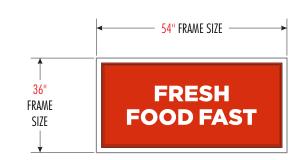

# Main I.D.

(subject to confirmation)

BUILDING

- Remove Big Red signs
- Install new CK shop sign center at the peak of the Building
- Reface Big Red sign under the Baskin Robbins sign to FreshFood

#### **EXISTING**

163.69 Sq.Ft

REMOVE BASKIN ROBBINS

REMOVE BIG RED SIGN —

#### **PROPOSED**

**63.33** Sq.Ft