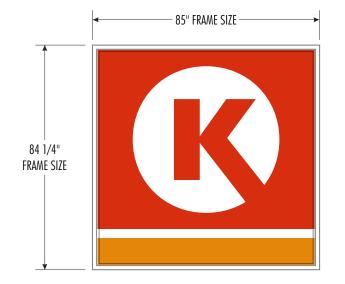

#### SCOPE OF WORK Reface Valero to CK · Reface pricer cabinet to Unleaded / Diesel Reface Big Red to Amenity panel • Baskin Robbins to remain MID Replace letter board with EMC sign • Install New 24" ABLE LEDs and 4" Toggle • Install LED retrofit lighting in all existing cabinets · Repaint existing cabinet, retainers, and poles to fuel brand specifications • Repaint existing cabinet, retainers, & poles to Circle K specs. Remove Big Red signs BUILDING • Install new CK shop sign center at the peak of the Building · Reface Big Red sign under the Baskin Robbins sign to FreshFood • Install (2) new illuminated fuel brand canopy ID sign Install new Non illuminated ACM Install illuminated eyebrow lighting • Paint canopy poles to fuel brand specifications CANOPY • Paint bollards to fuel brand specifications • Paint light poles to fuel brand specifications Reimage dispensers to fuel brand specifications **DISPENSERS** Replace trash cans to fuel brand specifications Paint columns & islands to fuel brand specifications Paint bollards to fuel brand specifications **FORECOURT** Install pump flags to fuel brand specifications • Paint light poles to Circle K specifications Remove Awning **CAR WASH** Install new Tri color ACM around Carwash • Directional signs to be installed at drive way entries **DIRECTIONAL**

# Main I.D.

(subject to confirmation)

BUILDING

- Remove Big Red signs
- Install new CK shop sign center at the peak of the Building
- Reface Big Red sign under the Baskin Robbins sign to FreshFood