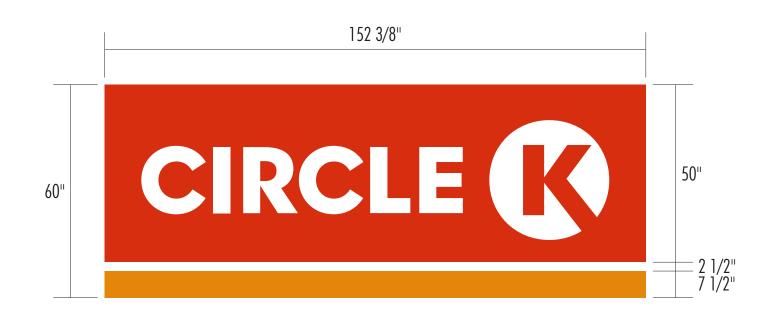

### Use table below to enter information regarding each sign for approval. Please use each letter to reference each sign rendering.

| SIGN | <b>Type</b><br>(Façade, Pole,<br>Monument, other) | <b>Dimensions</b><br>(Height, Length, Width) | Sqft<br>(Measured in<br>whole as<br>rectangle) | Height of Sign<br>(Measured from lot surface) |                   | Column for<br>Admin<br>Certifying<br>Approval |
|------|---------------------------------------------------|----------------------------------------------|------------------------------------------------|-----------------------------------------------|-------------------|-----------------------------------------------|
|      |                                                   |                                              |                                                | Top of Sign                                   | Bottom of<br>Sign |                                               |
| Α    | MID POLE                                          | 260'h 85 1/2w                                | 164.91                                         |                                               |                   |                                               |
| В    | Building                                          | 60h 152 3/8h                                 | 63.33                                          |                                               |                   |                                               |
| С    | Canopy                                            | 36h 192w                                     |                                                |                                               |                   |                                               |
| E    | Directionals                                      | 48h 29w                                      |                                                |                                               |                   |                                               |
| F    |                                                   |                                              |                                                |                                               |                   |                                               |
| G    |                                                   |                                              |                                                |                                               |                   |                                               |

#### **PROPOSED**

**63.33** Sq.Ft