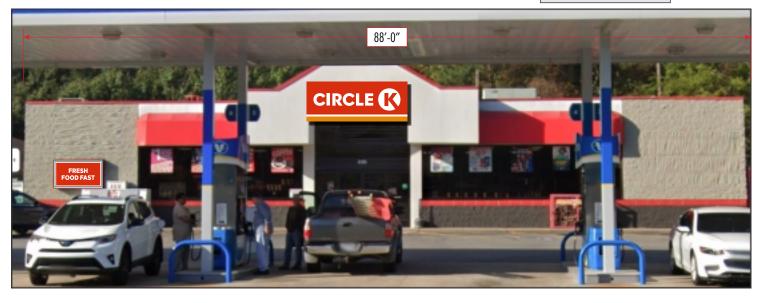

#### SCOPE OF WORK Reface Valero to CK · Reface pricer cabinet to Unleaded / Diesel Reface Big Red to Amenity panel • Baskin Robbins to remain MID Replace letter board with EMC sign • Install New 24" ABLE LEDs and 4" Toggle • Install LED retrofit lighting in all existing cabinets · Repaint existing cabinet, retainers, and poles to fuel brand specifications • Repaint existing cabinet, retainers, & poles to Circle K specs. Remove Big Red signs BUILDING • Install new CK shop sign center at the peak of the Building · Reface Big Red sign under the Baskin Robbins sign to FreshFood • Install (2) new illuminated fuel brand canopy ID sign Install new Non illuminated ACM Install illuminated eyebrow lighting • Paint canopy poles to fuel brand specifications CANOPY • Paint bollards to fuel brand specifications • Paint light poles to fuel brand specifications Reimage dispensers to fuel brand specifications **DISPENSERS** Replace trash cans to fuel brand specifications Paint columns & islands to fuel brand specifications Paint bollards to fuel brand specifications **FORECOURT** Install pump flags to fuel brand specifications • Paint light poles to Circle K specifications Remove Awning **CAR WASH** Install new Tri color ACM around Carwash • Directional signs to be installed at drive way entries **DIRECTIONAL**

### **Site Overview**

Reface Valero to CK Reface pricer cabinet to Unleaded / Diesel Reface Big Red to Car Wash

Baskin Robbins to remain

Replace letter board with EMC sign

Install New 24" ABLE LEDs and 4" Toggle

# Main I.D.

(subject to confirmation)

BUILDING

- Remove Big Red signs
- Install new CK shop sign center at the peak of the Building
- Reface Big Red sign under the Baskin Robbins sign to FreshFood

#### **PROPOSED**

**63.33** Sq.Ft