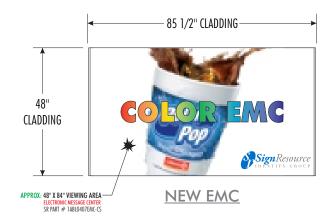

Install LED retrofit lighting in all existing cabinets Repaint existing cabinet, retainers, and poles to fuel brand

specifications

85 1/2"

Valero

477

B R tobbins

FRIDAY SAVE

HOPPING

NOV 3-5

**EXISTING LEDS SIZES: UNSPECIFIED SIZE AND BRAND** 

Repaint existing cabinet, retainers, & poles to Circle K specs.

#### PRODUCT COPY:

WHITE COPY ON OPAQUE BACKGROUND

6" Unleaded

6" D]ese[

#### SRE APPROVED SURVEY REQUIRED PRIOR TO MANUFACTURING.

**NOTE: NEED A SURVEY TO CONFIRM MEASUREMENTS** 

4" WHITE ABLE ALTERNATOR LEDs OPTIONS:

ALL ALTERNATE MESSAGES
MUST BE PROGRAMED PRIOR TO SHIPPING
AND INSTALLER-CONFIRMED UPON INSTALL

#### **EXISTING**

84 3/4"

85"

30"

30"

48"

260"

0.A.H.

MID

164.91

PROPOSED 164.91 Sq.Ft

Sq.Ft

PROPOSED LEDS SIZES: NEW 24" RED/GREEN ABLE 7-SEG. LEDS

SIZES SUBJECT TO FINAL FIELD CONFIRMATION PRIOR TO MANUFACTURING

PANEL REFACE ONLY

PANEL REFACE ONLY