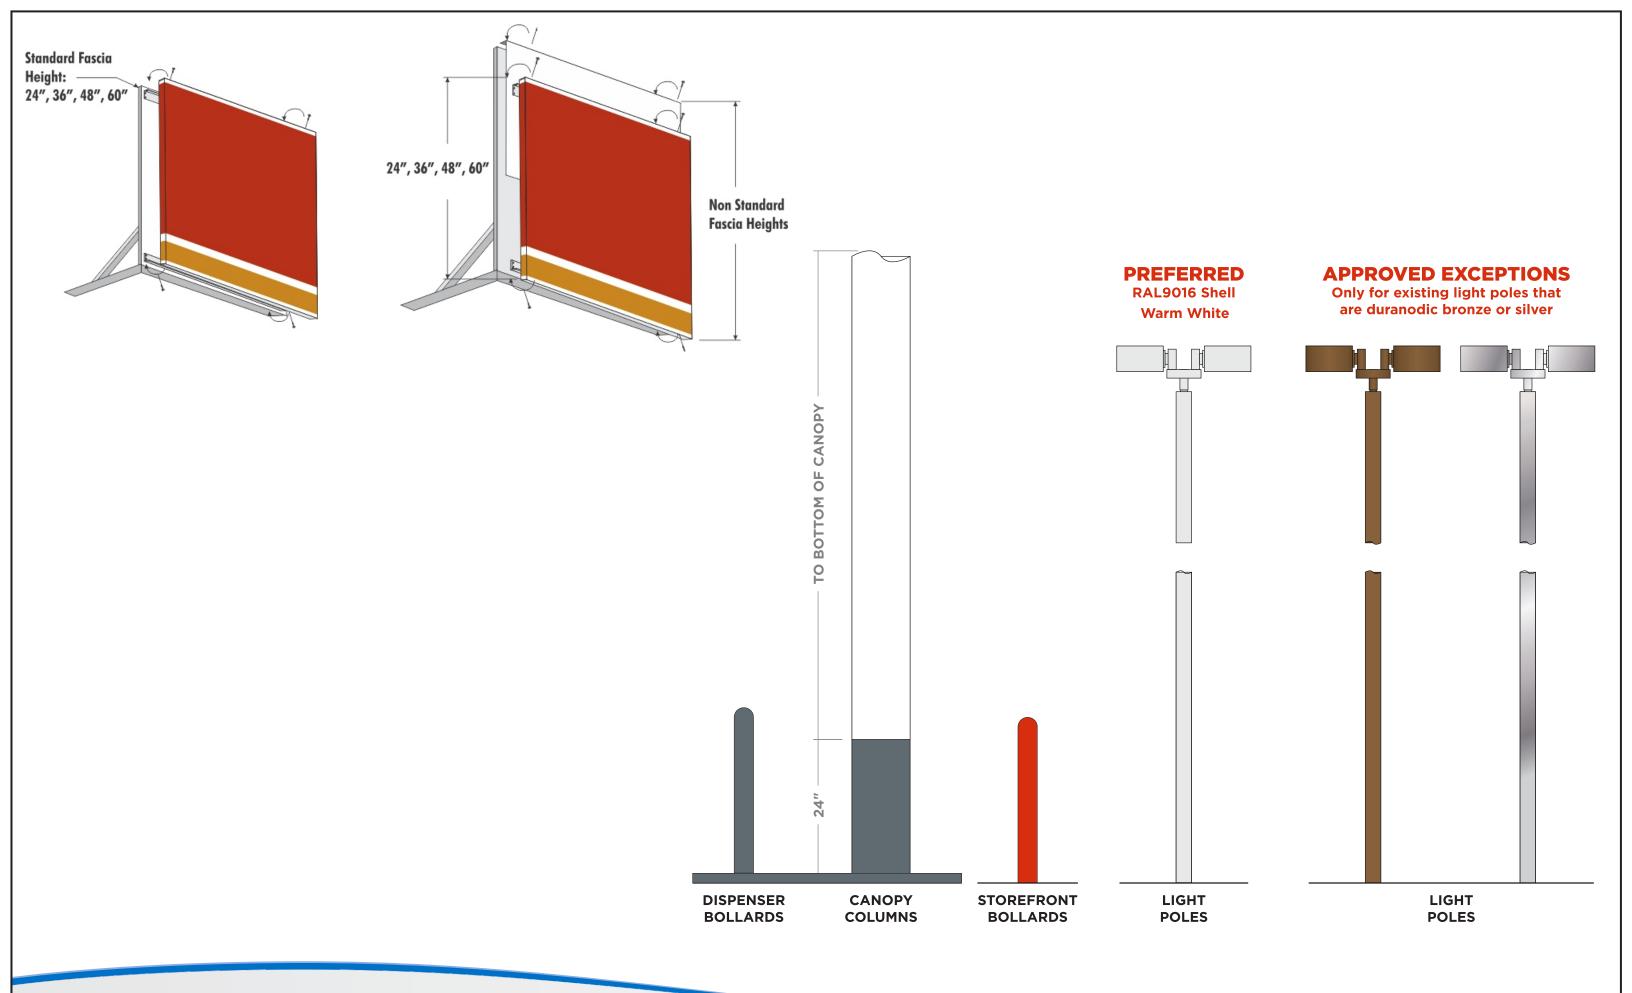

## Building

C

CANOPY

• Install (2) new illuminated fuel brand canopy ID sign

- Install new Non illuminated ACM
- Install illuminated eyebrow lighting
- Paint canopy poles to fuel brand specifications
- Paint bollards to fuel brand specifications
- Paint light poles to fuel brand specifications

## Canopy

DISPENSERS & FORECOURT

- Reimage dispensers to fuel brand specifications
- Replace trash cans to fuel brand specifications
- Paint columns & islands to fuel brand specifications
- Paint bollards to fuel brand specifications
- Install pump flags to fuel brand specifications
- Paint light poles to Circle K specifications

## **Dispensers & Forecourt**

DISPENSERS &
FORECOURT

- Reimage dispensers to fuel brand specifications
- Replace trash cans to fuel brand specifications
- Paint columns & islands to fuel brand specifications
- Paint bollards to fuel brand specifications
- Install pump flags to fuel brand specifications
- Paint light poles to Circle K specifications