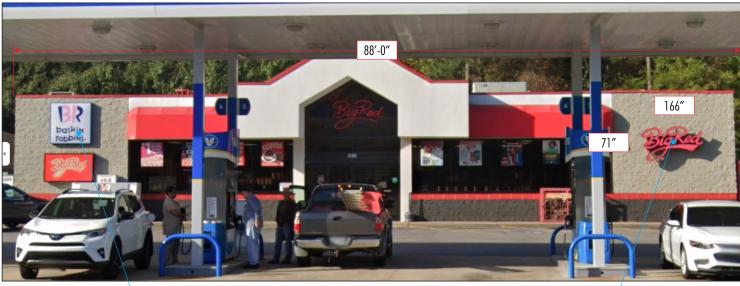

#### SCOPE OF WORK Reface Valero to CK · Reface pricer cabinet to Unleaded / Diesel Reface Big Red to Amenity panel • Baskin Robbins to remain MID Replace letter board with EMC sign • Install New 24" ABLE LEDs and 4" Toggle • Install LED retrofit lighting in all existing cabinets · Repaint existing cabinet, retainers, and poles to fuel brand specifications • Repaint existing cabinet, retainers, & poles to Circle K specs. Remove Big Red signs BUILDING • Install new CK shop sign center at the peak of the Building · Reface Big Red sign under the Baskin Robbins sign to FreshFood • Install (2) new illuminated fuel brand canopy ID sign Install new Non illuminated ACM Install illuminated eyebrow lighting • Paint canopy poles to fuel brand specifications CANOPY • Paint bollards to fuel brand specifications • Paint light poles to fuel brand specifications Reimage dispensers to fuel brand specifications **DISPENSERS** Replace trash cans to fuel brand specifications Paint columns & islands to fuel brand specifications Paint bollards to fuel brand specifications **FORECOURT** Install pump flags to fuel brand specifications • Paint light poles to Circle K specifications Remove Awning **CAR WASH** Install new Tri color ACM around Carwash • Directional signs to be installed at drive way entries **DIRECTIONAL**

### **Site Overview**

Reface Valero to CK Reface pricer cabinet to Unleaded / Diesel Reface Big Red to Car Wash

Baskin Robbins to remain

Replace letter board with EMC sign

Install New 24" ABLE LEDs and 4" Toggle

# Main I.D.

(subject to confirmation)

BUILDING

- Remove Big Red signs
- Install new CK shop sign center at the peak of the Building
- Reface Big Red sign under the Baskin Robbins sign to FreshFood

#### **EXISTING**

163.69 Sq.Ft

REMOVE BASKIN ROBBINS

REMOVE BIG RED SIGN —