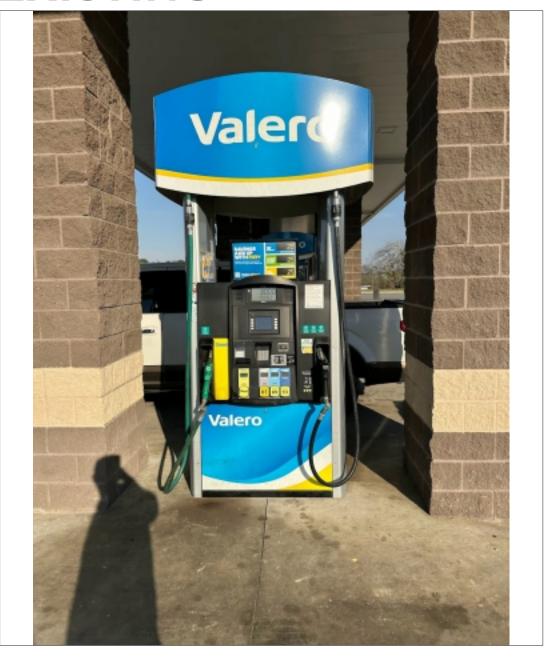

### **EXISTING**

## **PROPOSED**

DISPENSERS & FORECOURT

- Reimage dispensers to fuel brand specifications
- Replace trash cans to fuel brand specifications
- Paint columns & islands to fuel brand specifications
- Paint bollards to fuel brand specifications
- Install pump flags to fuel brand specifications
- Paint light poles to Circle K specifications