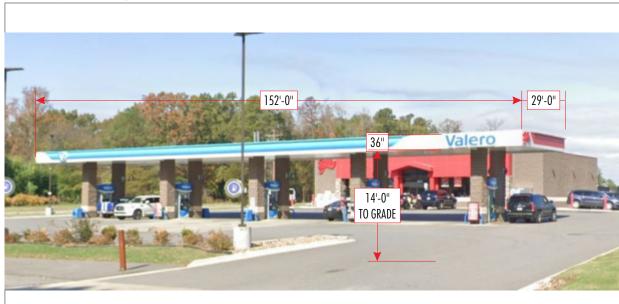

NG AREA ELECTRONIC MESSAGE CENTER
SR PART # 1ABLO306EMC-CS

**NEW EMC** 

SIZES SUBJECT TO FINAL FIELD CONFIRMATION PRIOR TO MANUFACTURING

Main I.D.

**EXISTING LEDs SIZES: 12"** 

(subject to confirmation)

**SCALE = 1:38** 

BUILDING

- Remove existing Big Red signInstall new CK building sign

**EXISTING** 

55.55 Sq.Ft



**PROPOSED** 

22.84 Sq.Ft



(subject to confirmation)





C

• Install (2) new illuminated fuel brand canopy ID signs

- Install new illuminated fuel brand canopy fascia on 3 sides & non illuminated on 1 side
- Install white backer ACM on top side of fascia to optimal height
- Paint canopy poles to fuel brand specifications
- Paint bollards to fuel brand specifications
- Paint light poles to fuel brand specifications

#### **EYEBROW DETAILS**



#### **EXISTING**



#### SITE OVERVIEW

**CANOPY** 

36"

**HEIGHT OF ACM** 





#### **PROPOSED**

3'-6" x 16'-0" CK ID - 56 Sq.Ft.



DISPENSERS & FORECOURT

- Reimage dispensers to fuel brand specifications
- Replace trash cans to fuel brand specifications
- Paint columns & islands to fuel brand specifications
- Paint bollards to fuel brand specifications
- Install pump flags to fuel brand specifications
- Paint light poles to Circle K specifications

### **EXISTING**



## **PROPOSED**



DISPENSERS & FORECOURT

- Reimage dispensers to fuel brand specifications
- Replace trash cans to fuel brand specifications
- Paint columns & islands to fuel brand specifications
- Paint bollards to fuel brand specifications
- Install pump flags to fuel brand specifications
- Paint light poles to Circle K specificatio