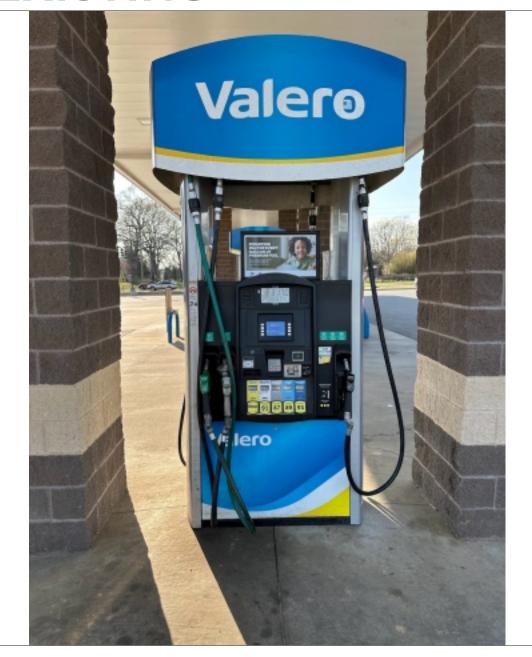

fications
- Paint light poles to Circle K specifications

### **EXISTING**



## **PROPOSED**



DISPENSERS & FORECOURT

- Reimage dispensers to fuel brand specifications
- Replace trash cans to fuel brand specifications
- Paint columns & islands to fuel brand specifications
- Paint bollards to fuel brand specifications
- Install pump flags to fuel brand specifications
- Paint light poles to Circle K specifications

### **EXISTING**



## **PROPOSED**



DISPENSERS & FORECOURT

- Reimage dispensers to fuel brand specifications
- Replace trash cans to fuel brand specifications
- Paint columns & islands to fuel brand specifications
- Paint bollards to fuel brand specifications
- Install pump flags to fuel brand specifications
- Paint light poles to Circle K specifications

### **EXISTING**



### **PROPOSED**





DIRECTIONAL

• Directional signs to be installed at drive way entries



| Circle K: |                                                         |                                                          |  |  |  |
|-----------|---------------------------------------------------------|----------------------------------------------------------|--|--|--|
| Sample    | Description                                             | Applied to                                               |  |  |  |
|           | Primary Red - PMS 485<br>3M - 3630-2553                 | Building Sign<br>Fascia<br>Car Wash                      |  |  |  |
|           | Primary Orange - PMS 144<br>3M - 3630-3534              | Building Sign<br>Fascia<br>Column Flags                  |  |  |  |
|