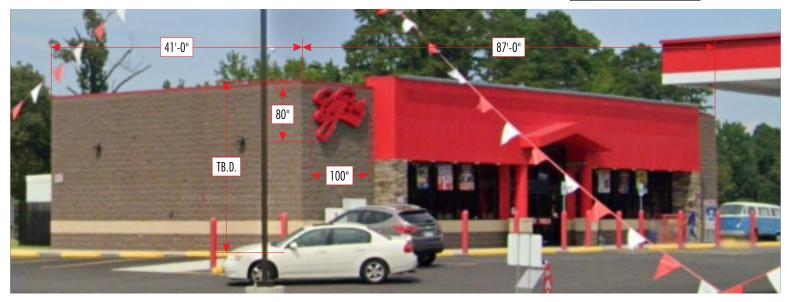

(subject to confirmation)

**SCALE = 1:38** 

BUILDING

- Remove existing Big Red signInstall new CK building sign

**EXISTING** 

55.55 Sq.Ft

**PROPOSED** 

22.84 Sq.Ft

#### **EXISTING**