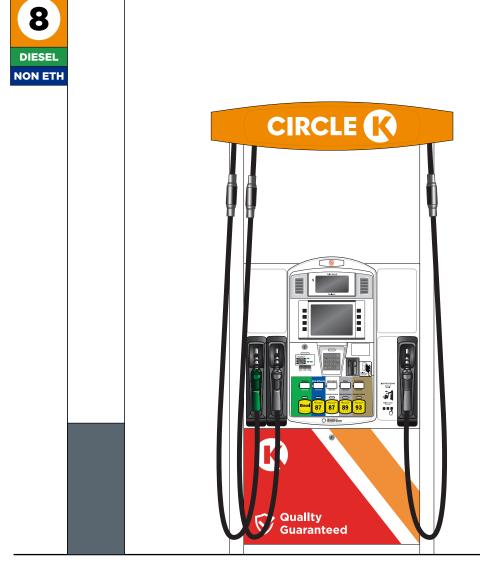

#### **PROPOSED**

3'-6" x 16'-0" CK ID - 56 Sq.Ft.

DISPENSERS & FORECOURT

- Reimage dispensers to fuel brand specifications
- Replace trash cans to fuel brand specifications
- Paint columns & islands to fuel brand specifications
- Paint bollards to fuel brand specifications
- Install pump flags to fuel brand specifications
- Paint light poles to Circle K specifications

## **PROPOSED**

DISPENSERS & FORECOURT

- Reimage dispensers to fuel brand specifications
- Replace trash cans to fuel brand specifications
- Paint columns & islands to fuel brand specifications
- Paint bollards to fuel brand specifications
- Install pump flags to fuel brand specifications
- Paint light poles to Circle K specifications