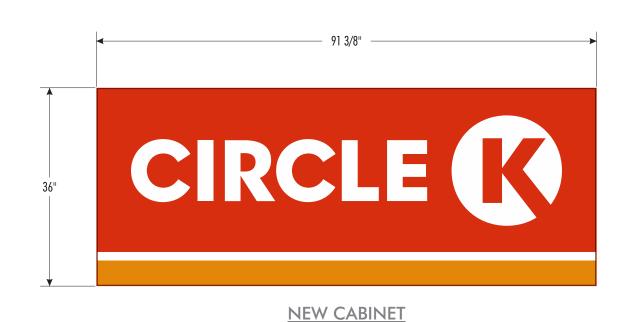

### Use table below to enter information regarding each sign for approval. Please use each letter to reference each sign rendering.

| SIGN | <b>Type</b><br>(Façade, Pole,<br>Monument, other) | <b>Dimensions</b><br>(Height, Length, Width) | Sqft<br>(Measured in<br>whole as<br>rectangle) |             | t <b>of Sign</b><br>om lot surface) | Column for<br>Admin<br>Certifying<br>Approval |
|------|---------------------------------------------------|----------------------------------------------|------------------------------------------------|-------------|-------------------------------------|-----------------------------------------------|
|      |                                                   |                                              |                                                | Top of Sign | Bottom of<br>Sign                   |                                               |
| Α    | MID POLE                                          | 300'H 75'W                                   | 130.07                                         |             |                                     |                                               |
| В    | Building                                          | 36 1/2h 91 3/8w                              | 22.84                                          |             |                                     |                                               |
| С    | Canopy                                            | 3'-6'x16'-0'                                 | 56                                             |             |                                     |                                               |
| E    | Directionals                                      | 48hx 29w                                     |                                                |             |                                     |                                               |
| F    |                                                   |                                              |                                                |             |                                     |                                               |
| G    |                                                   |                                              |                                                |             |                                     |                                               |

#### **PROPOSED**

3'-6" x 16'-0" CK ID - 56 Sq.Ft.

DISPENSERS & FORECOURT

- Reimage dispensers to fuel brand specifications
- Replace trash cans to fuel brand specifications
- Paint columns & islands to fuel brand specifications
- Paint bollards to fuel brand specifications
- Install pump flags to fuel brand specifications
- Paint light poles to Circle K specifications