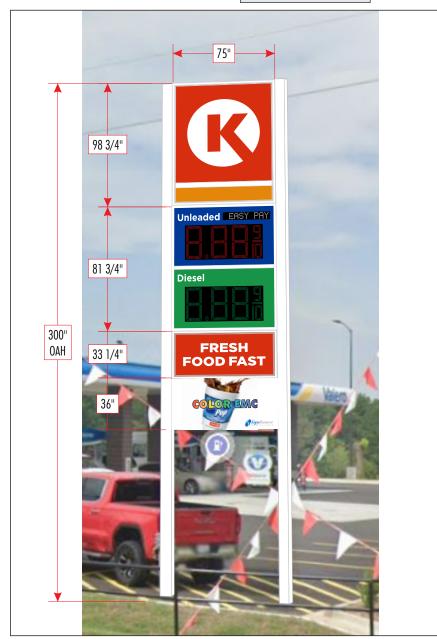

### **EXISTING**

MID

136.32 Sq.Ft

130.07 Sq.Ft

PROPOSED LEDs SIZES: NEW 21" RED/GREEN

98 3/4"

81 3/4"

33 1/4"

300"

OAH

Valero

**PROPOSED** 

**AND 4" TOGGLE ABLE 7-SEG. LEDs** 