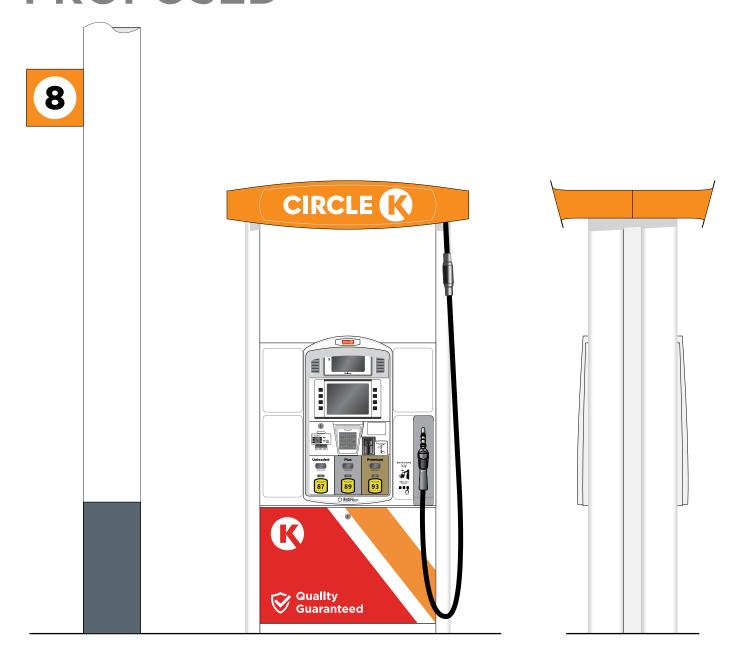

#### **PROPOSED**

3'-6" x 16'-0" CK ID - 56 Sq.Ft.

DISPENSERS & FORECOURT

- Reimage dispensers to fuel brand specifications
- Replace trash cans to fuel brand specifications
- Paint columns & islands to fuel brand specifications
- Paint bollards to fuel brand specifications
- Install pump flags to fuel brand specifications
- Paint light poles to Circle K specifications