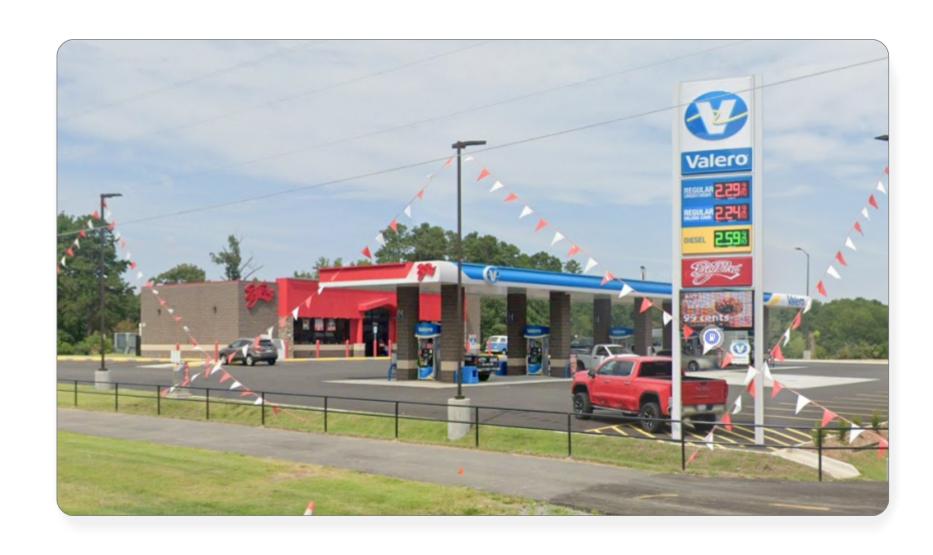

7701 AR-5
BRYANT, AR 72022

SITE# 150

VALERO / BIG RED TO CIRCLE K

DATE: 04/27/2023 (ZL/OC)(BS)(OC)
CK\_150\_7701\_AR-5\_BRYANT\_AR\_D

Los Angeles • Knoxville

800-423-4283

www.SignResource.com

#### SCOPE OF WORK • Reface Valero cabinet to new Circle K ID panel • Reface existing pricer to new Unleaded, 4" toggle / Diesel w/ 21" Red/Green Able LEDs per CK specs MID • Reface existing Big Red cabinet to new Fresh Food panel Remove existing EMC and Install new EMC • Install LED retrofit lighting in all existing cabinets • Repaint existing cabinet, retainers, & poles to Circle K specs. • Remove existing Big Red sign • Install new CK building sign BUILDING • Install (2) new illuminated fuel brand canopy ID signs • Install new illuminated fuel brand canopy fascia on 3 sides & non illuminated on 1 side **CANOPY** • Install white backer ACM on top side of fascia to optimal height Paint canopy poles to fuel brand specifications Paint bollards to fuel brand specifications Paint light poles to fuel brand specifications • Reimage dispensers to fuel brand specifications **DISPENSERS** • Replace trash cans to fuel brand specifications • Paint columns & islands to fuel brand specifications • Paint bollards to fuel brand specifications · Install pump flags to fuel brand specifications **FORECOURT** • Paint light poles to Circle K specifications • Directional signs to be installed at drive way entries DIRECTIONAL