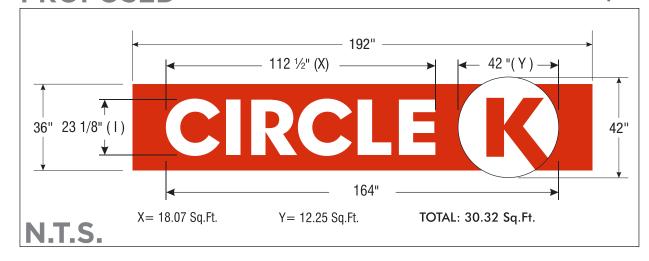

(subject to confirmation)

**SCALE = 1:38** 

BUILDING

- Remove existing Big Red signInstall new CK building sign

**EXISTING** 

55.55 Sq.Ft

**PROPOSED** 

22.84 Sq.Ft