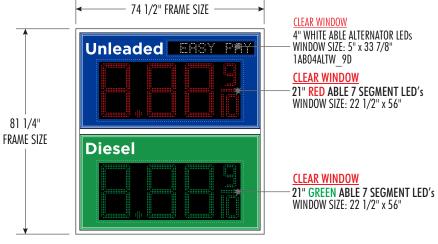

#### **VENTS AND FANS TO MATCH** LED MANUFACTURER'S SPECIFICATIONS

98 1/4"

FRAME SIZE

- 74 1/2" FRAME SIZE

4" WHITE ABLE ALTERNATOR LEDs OPTIONS:

ALL ALTERNATE MESSAGES
MUST BE PROGRAMED PRIOR TO SHIPPING
AND INSTALLER-CONFIRMED UPON INSTALL

#### PANEL REFACE ONLY

PROX: 36" X 72" VIEWING AREA ELECTRONIC MESSAGE CENTER
SR PART # 1ABLO306EMC-CS

**NEW EMC** 

SIZES SUBJECT TO FINAL FIELD CONFIRMATION PRIOR TO MANUFACTURING

Main I.D.

**EXISTING LEDs SIZES: 12"** 