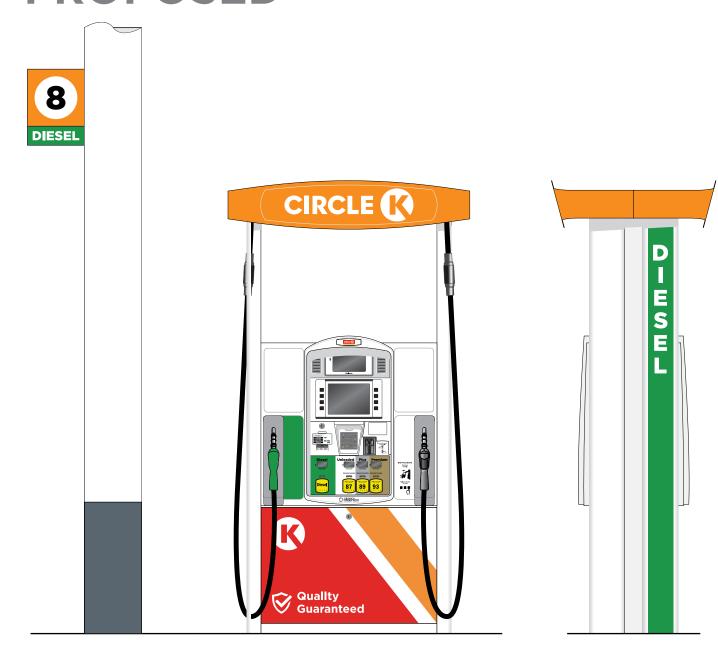

#### **PROPOSED**

3'-6" x 16'-0" CK ID - 56 Sq.Ft.

DISPENSERS & FORECOURT

- Reimage dispensers to fuel brand specifications
- Replace trash cans to fuel brand specifications
- Paint columns & islands to fuel brand specifications
- Paint bollards to fuel brand specifications
- Install pump flags to fuel brand specifications
- Paint light poles to Circle K specifications

## **PROPOSED**

DISPENSERS & FORECOURT

- Reimage dispensers to fuel brand specifications
- Replace trash cans to fuel brand specifications
- Paint columns & islands to fuel brand specifications
- Paint bollards to fuel brand specifications
- Install pump flags to fuel brand specifications
- Paint light poles to Circle K specifications