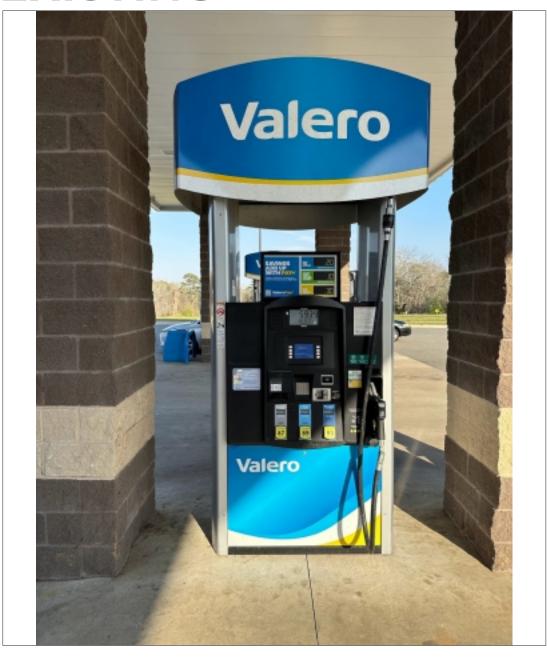

### **EXISTING**

## **PROPOSED**

DISPENSERS & FORECOURT

- Reimage dispensers to fuel brand specifications
- Replace trash cans to fuel brand specifications
- Paint columns & islands to fuel brand specifications
- Paint bollards to fuel brand specifications
- Install pump flags to fuel brand specifications
- Paint light poles to Circle K specifications