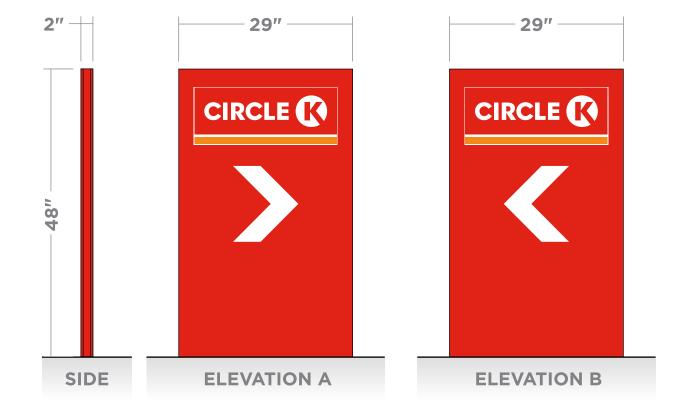

### Use table below to enter information regarding each sign for approval. Please use each letter to reference each sign rendering.

| SIGN | <b>Type</b><br>(Façade, Pole,<br>Monument, other) | <b>Dimensions</b><br>(Height, Length, Width) | Sqft<br>(Measured in<br>whole as<br>rectangle) |             | t <b>of Sign</b><br>om lot surface) | Column for<br>Admin<br>Certifying<br>Approval |
|------|---------------------------------------------------|----------------------------------------------|------------------------------------------------|-------------|-------------------------------------|-----------------------------------------------|
|      |                                                   |                                              |                                                | Top of Sign | Bottom of<br>Sign                   |                                               |
| Α    | MID POLE                                          | 300'H 75'W                                   | 130.07                                         |             |                                     |                                               |
| В    | Building                                          | 36 1/2h 91 3/8w                              | 22.84                                          |             |                                     |                                               |
| С    | Canopy                                            | 3'-6'x16'-0'                                 | 56                                             |             |                                     |                                               |
| E    | Directionals                                      | 48hx 29w                                     |                                                |             |                                     |                                               |
| F    |                                                   |                                              |                                                |             |                                     |                                               |
| G    |                                                   |                                              |                                                |             |                                     |                                               |

### **PROPOSED**

DIRECTIONAL

• Directional signs to be installed at drive way entries

| Circle K: |                                                         |                                                          |  |  |  |
|-----------|---------------------------------------------------------|----------------------------------------------------------|--|--|--|
| Sample    | Description                                             | Applied to                                               |  |  |  |
|           | Primary Red - PMS 485<br>3M - 3630-2553                 | Building Sign<br>Fascia<br>Car Wash                      |  |  |  |
|           | Primary Orange - PMS 144<br>3M - 3630-3534              | Building Sign<br>Fascia<br>Column Flags                  |  |  |  |
|           | Safety Red<br>Sherwin Williams - SW 4081                | Building Bollards                                        |  |  |  |
|           | Grays Harbor<br>Sherwin Williams - SW 6236              | Canopy Island Base<br>Canopy Bollards<br>High Rise Poles |  |  |  |
|           | White                                                   | Building Sign<br>Fascia<br>Light Posts                   |  |  |  |
|           | Green - PMS 355<br>3M - 3630-156<br>"Vivid Green" Vinyl | Diesel Door Skin<br>CK Pricer (Diesel)                   |  |  |  |
|           | Blue - PMS 287<br>3M - 3630-157<br>"Sultan Blue" Vinyl  | CK Pricer (Unleaded)                                     |  |  |  |
|           | Egret White<br>Sherwin Williams - SW 7570               | Buildings<br>30" above grade to<br>top of fascia         |  |  |  |
|           | Neutral Ground<br>Sherwin Williams - SW 7568            | Buildings<br>30" above grade to<br>top of fascia         |  |  |  |
|           | Nuthatch<br>Sherwin Williams - SW 6088                  | Buildings<br>30" to grade                                |  |  |  |