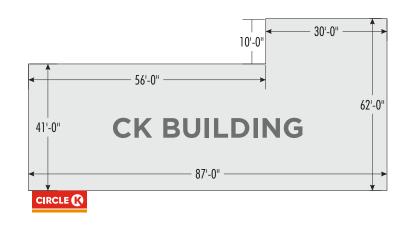

### Use table below to enter information regarding each sign for approval. Please use each letter to reference each sign rendering.

| SIGN | <b>Type</b><br>(Façade, Pole,<br>Monument, other) | <b>Dimensions</b><br>(Height, Length, Width) | Sqft<br>(Measured in<br>whole as<br>rectangle) |             | t <b>of Sign</b><br>om lot surface) | Column for<br>Admin<br>Certifying<br>Approval |
|------|---------------------------------------------------|----------------------------------------------|------------------------------------------------|-------------|-------------------------------------|-----------------------------------------------|
|      |                                                   |                                              |                                                | Top of Sign | Bottom of<br>Sign                   |                                               |
| Α    | MID POLE                                          | 300'H 75'W                                   | 130.07                                         |             |                                     |                                               |
| В    | Building                                          | 36 1/2h 91 3/8w                              | 22.84                                          |             |                                     |                                               |
| С    | Canopy                                            | 3'-6'x16'-0'                                 | 56                                             |             |                                     |                                               |
| E    | Directionals                                      | 48hx 29w                                     |                                                |             |                                     |                                               |
| F    |                                                   |                                              |                                                |             |                                     |                                               |
| G    |                                                   |                                              |                                                |             |                                     |                                               |

(subject to confirmation)

**SCALE = 1:38** 

BUILDING

- Remove existing Big Red signInstall new CK building sign

**EXISTING** 

55.55 Sq.Ft

**PROPOSED** 

22.84 Sq.Ft