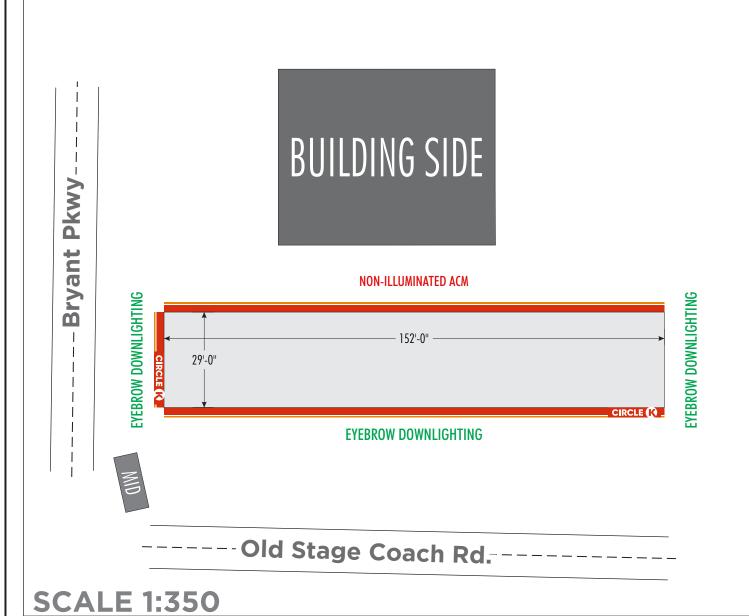

**NEW EMC** 

SIZES SUBJECT TO FINAL FIELD CONFIRMATION PRIOR TO MANUFACTURING

Main I.D.

**EXISTING LEDs SIZES: 12"** 

(subject to confirmation)

**SCALE = 1:38** 

BUILDING

- Remove existing Big Red signInstall new CK building sign

**EXISTING** 

55.55 Sq.Ft



**PROPOSED** 

22.84 Sq.Ft



(subject to confirmation)





C

• Install (2) new illuminated fuel brand canopy ID signs

- Install new illuminated fuel brand canopy fascia on 3 sides & non illuminated on 1 side
- Install white backer ACM on top side of fascia to optimal height
- Paint canopy poles to fuel brand specifications
- Paint bollards to fuel brand specifications
- Paint light poles to fuel brand specifications

#### **EYEBROW DETAILS**



#### **EXISTING**



#### SITE OVERVIEW

**CANOPY** 

36"

**HEIGHT OF ACM** 





#### **PROPOSED**

3'-6" x 16'-0" CK ID - 56 Sq.Ft.



DISPENSERS & FORECOURT

- Reimage dispensers to fuel brand specifications
- Replace trash cans to fuel brand specifications
- Paint columns & islands to fuel brand specifications
- Paint bollards to fuel brand specifications
- Install pump flags to fuel brand specifications
- Paint light poles to Circle K specifications

### **EXISTING**



## **PROPOSED**



DISPENSERS & FORECOURT

- Reimage dispensers to fuel brand specifications
- Replace trash cans to fuel brand specifications
- Paint columns & islands to fuel brand specifications
- Paint bollards to fuel brand specifications
- Install pump flags to fuel brand specifications
- Paint light poles to Circle K specifications

### **EXISTING**



## **PROPOSED**



DISPENSERS & FORE