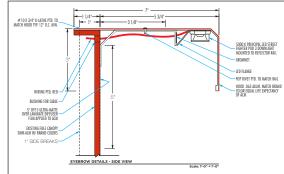

#### **EYEBROW DETAILS**

#### SITE OVERVIEW

**CANOPY** 

36"

**HEIGHT OF ACM** 