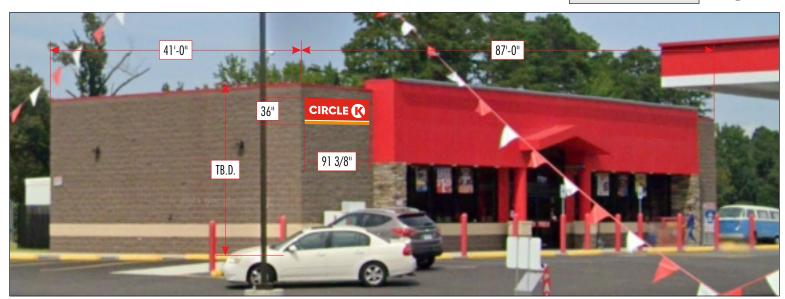

(subject to confirmation)

**SCALE = 1:38** 

BUILDING

- Remove existing Big Red signInstall new CK building sign

**EXISTING** 

55.55 Sq.Ft

**PROPOSED** 

22.84 Sq.Ft

#### **PROPOSED**

3'-6" x 16'-0" CK ID - 56 Sq.Ft.

DISPENSERS & FORECOURT

- Reimage dispensers to fuel brand specifications
- Replace trash cans to fuel brand specifications
- Paint columns & islands to fuel brand specifications
- Paint bollards to fuel brand specifications
- Install pump flags to fuel brand specifications
- Paint light poles to Circle K specifications