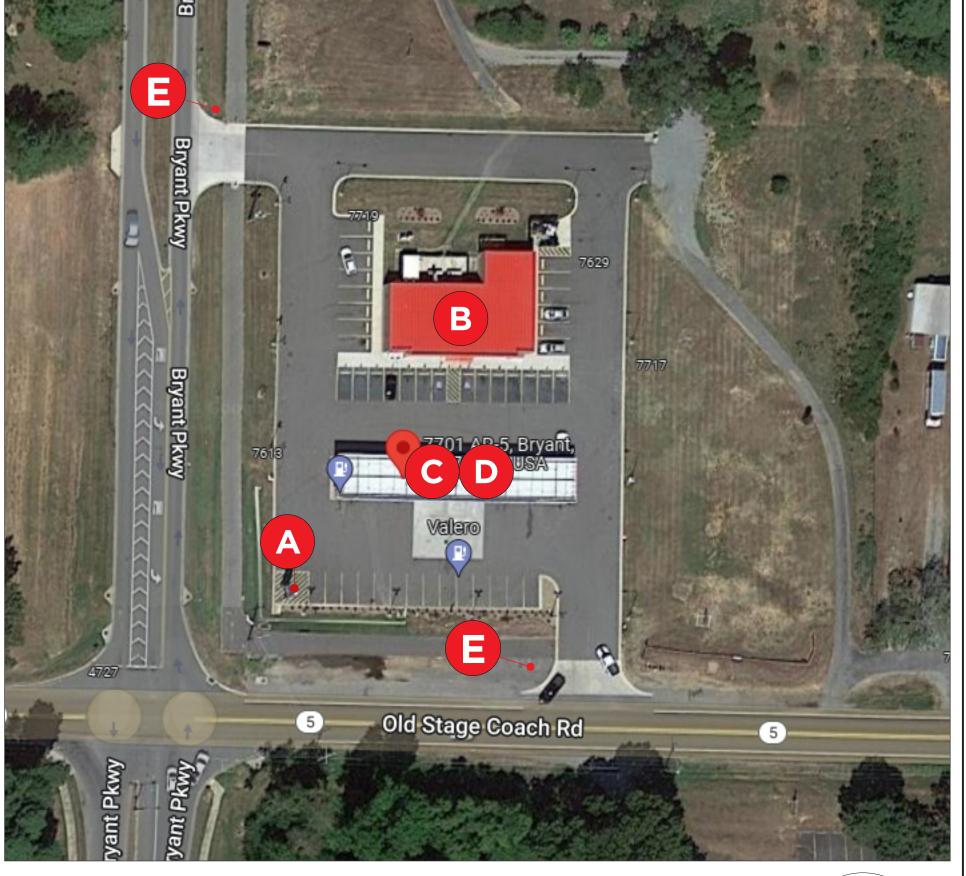

### Use table below to enter information regarding each sign for approval. Please use each letter to reference each sign rendering.

| SIGN | <b>Type</b><br>(Façade, Pole,<br>Monument, other) | <b>Dimensions</b><br>(Height, Length, Width) | Sqft<br>(Measured in<br>whole as<br>rectangle) |             | t <b>of Sign</b><br>om lot surface) | Column for<br>Admin<br>Certifying<br>Approval |
|------|---------------------------------------------------|----------------------------------------------|------------------------------------------------|-------------|-------------------------------------|-----------------------------------------------|
|      |                                                   |                                              |                                                | Top of Sign | Bottom of<br>Sign                   |                                               |
| Α    | MID POLE                                          | 300'H 75'W                                   | 130.07                                         |             |                                     |                                               |
| В    | Building                                          | 36 1/2h 91 3/8w                              | 22.84                                          |             |                                     |                                               |
| С    | Canopy                                            | 3'-6'x16'-0'                                 | 56                                             |             |                                     |                                               |
| E    | Directionals                                      | 48hx 29w                                     |                                                |             |                                     |                                               |
| F    |                                                   |                                              |                                                |             |                                     |                                               |
| G    |                                                   |                                              |                                                |             |                                     |                                               |

#### SITE OVERVIEW

**CANOPY** 

36"

**HEIGHT OF ACM** 