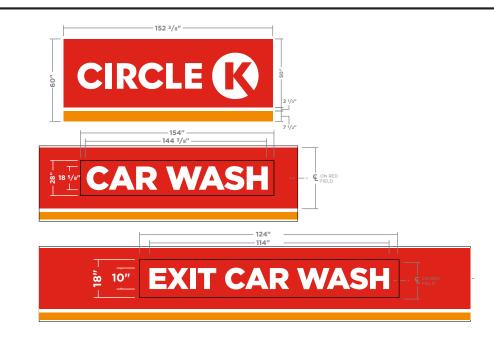

#### SCOPE OF WORK

- Tear down exist • Show "Car Was • Show "exit car v • Reimage Car W
- Tear down existing awning
  Show "Car Wash" with tri color
  Show "exit car wash" with tri color
  Reimage Car Wash to fuel brand specifications