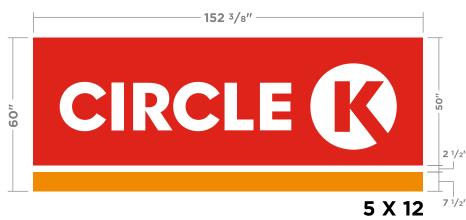

### Main I.D.

**SCALE 1:38** 

|    | SCOPE OF WORK                                                                                                                                                                                            |
|----|----------------------------------------------------------------------------------------------------------------------------------------------------------------------------------------------------------|
| ٩G | <ul> <li>Change Big Red channel letters to CK shop sign above center of the entrance</li> <li>Remove Big Red sign from the corner of the building</li> <li>All other existing faces to remain</li> </ul> |
|    |                                                                                                                                                                                                          |