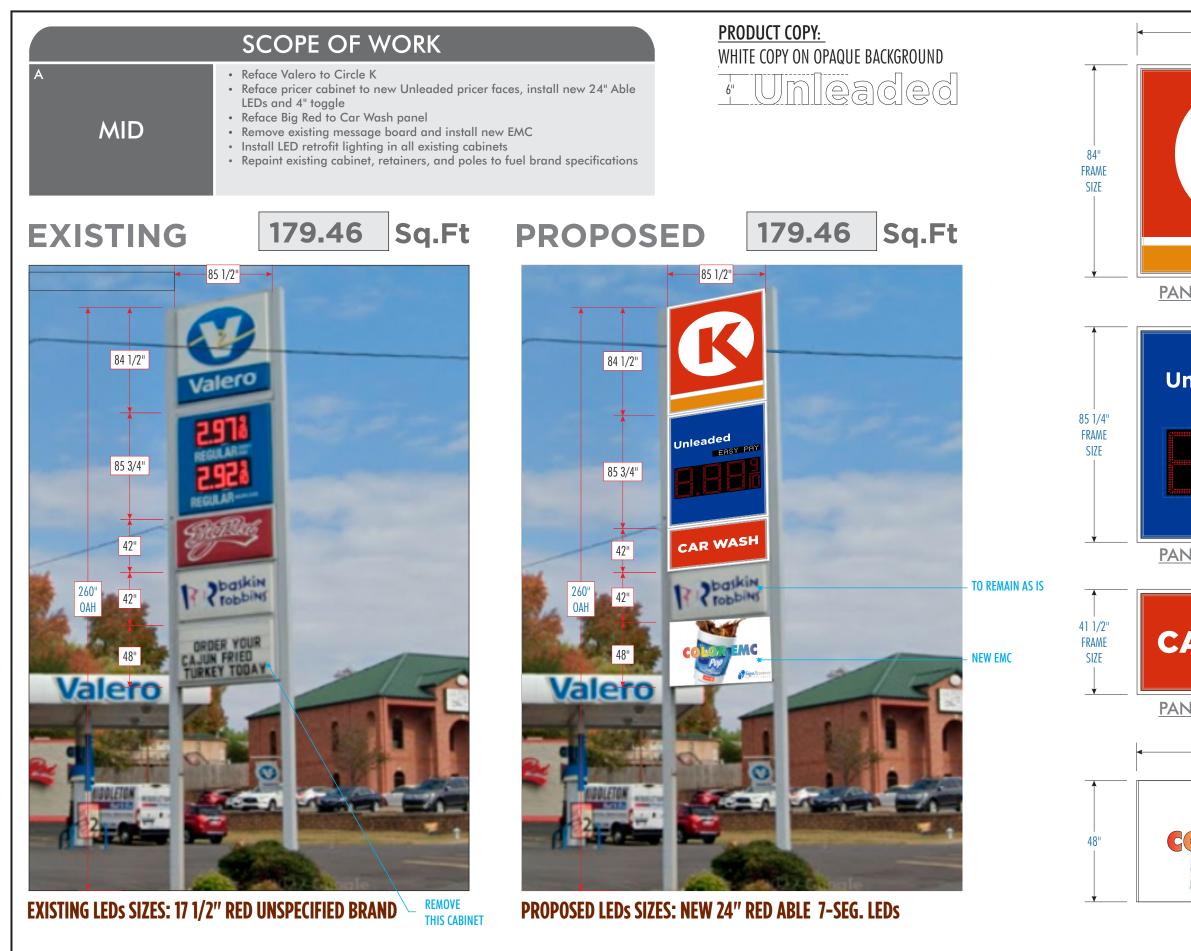

### 2400 Springhill Road Bryant, AR 72022 **SITE# 128** Valero/Big Red to Circle K

DATE: 04/04/2023\_(JAME/OC)(OC) CK 128 2400 SPRINGHILL RD BRYANT AR H

|                              | SCOPE OF WORK                                                                                                                                                                                                                                                                                                                                                                                                |
|------------------------------|--------------------------------------------------------------------------------------------------------------------------------------------------------------------------------------------------------------------------------------------------------------------------------------------------------------------------------------------------------------------------------------------------------------|
| A                            | <ul> <li>Reface Valero to Circle K</li> <li>Reface pricer cabinet to new Unleaded pricer faces, install new 24" Able LEDs and 4" toggle</li> <li>Reface Big Red to Car Wash panel</li> <li>Remove existing message board and install new EMC</li> <li>Install LED retrofit lighting in all existing cabinets</li> <li>Repaint existing cabinet, retainers, and poles to fuel brand specifications</li> </ul> |
| BUILDING                     | <ul> <li>Change Big Red channel letters to CK shop sign above center of the entrance</li> <li>Remove Big Red sign from the corner of the building</li> <li>All other existing faces to remain</li> </ul>                                                                                                                                                                                                     |
| c<br>CANOPY                  | <ul> <li>Install (2) new illuminated fuel brand canopy ID signs</li> <li>Install new non illuminated tri color ACM</li> <li>Install Eyebrow down lighting on canopy fascia</li> <li>Paint canopy poles to fuel brand specifications</li> <li>Paint bollards to fuel brand specifications</li> <li>Paint light poles to fuel brand specifications</li> </ul>                                                  |
| DISPENSERS<br>&<br>FORECOURT | <ul> <li>Reimage dispensers to fuel brand specifications</li> <li>Replace trash cans to fuel brand specifications</li> <li>Paint columns &amp; islands to fuel brand specifications<br/>Paint bollards to fuel brand specifications</li> <li>Install pump flags to fuel brand specifications</li> <li>Paint light poles to Circle K specifications</li> </ul>                                                |
| <sup>E</sup> CAR WASH        | <ul> <li>Tear down existing awning</li> <li>Show "Car Wash" with tri color</li> <li>Show "exit car wash" with tri color</li> <li>Reimage Car Wash to fuel brand specifications</li> </ul>                                                                                                                                                                                                                    |
| DIRECTIONAL                  | <ul> <li>Directional signs to be installed at drive way entries</li> </ul>                                                                                                                                                                                                                                                                                                                                   |

### Main I.D.

**SCALE 1:38** 

|    | SCOPE OF WORK                                                                                                                                                                                            |
|----|----------------------------------------------------------------------------------------------------------------------------------------------------------------------------------------------------------|
| ٩G | <ul> <li>Change Big Red channel letters to CK shop sign above center of the entrance</li> <li>Remove Big Red sign from the corner of the building</li> <li>All other existing faces to remain</li> </ul> |
|    |                                                                                                                                                                                                          |

BUILDI

B

81.85

Sq.Ft