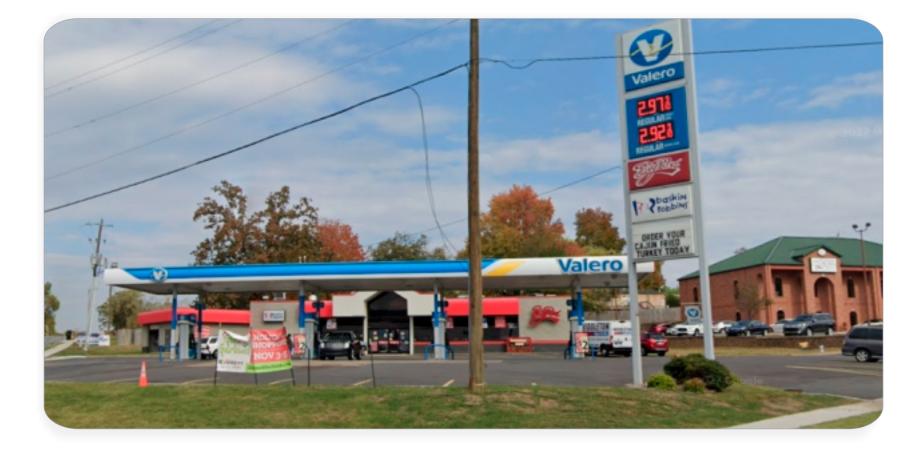

### 2400 Springhill Road Bryant, AR 72022 **SITE# 128** Valero/Big Red to Circle K

DATE: 04/04/2023\_(JAME/OC)(OC) CK 128 2400 SPRINGHILL RD BRYANT AR H

|                              | SCOPE OF WORK                                                                                                                                                                                                                                                                                                                                                                                                |
|------------------------------|--------------------------------------------------------------------------------------------------------------------------------------------------------------------------------------------------------------------------------------------------------------------------------------------------------------------------------------------------------------------------------------------------------------|
| A                            | <ul> <li>Reface Valero to Circle K</li> <li>Reface pricer cabinet to new Unleaded pricer faces, install new 24" Able LEDs and 4" toggle</li> <li>Reface Big Red to Car Wash panel</li> <li>Remove existing message board and install new EMC</li> <li>Install LED retrofit lighting in all existing cabinets</li> <li>Repaint existing cabinet, retainers, and poles to fuel brand specifications</li> </ul> |
| BUILDING                     | <ul> <li>Change Big Red channel letters to CK shop sign above center of the entrance</li> <li>Remove Big Red sign from the corner of the building</li> <li>All other existing faces to remain</li> </ul>                                                                                                                                                                                                     |
| c<br>CANOPY                  | <ul> <li>Install (2) new illuminated fuel brand canopy ID signs</li> <li>Install new non illuminated tri color ACM</li> <li>Install Eyebrow down lighting on canopy fascia</li> <li>Paint canopy poles to fuel brand specifications</li> <li>Paint bollards to fuel brand specifications</li> <li>Paint light poles to fuel brand specifications</li> </ul>                                                  |
| DISPENSERS<br>&<br>FORECOURT | <ul> <li>Reimage dispensers to fuel brand specifications</li> <li>Replace trash cans to fuel brand specifications</li> <li>Paint columns &amp; islands to fuel brand specifications<br/>Paint bollards to fuel brand specifications</li> <li>Install pump flags to fuel brand specifications</li> <li>Paint light poles to Circle K specifications</li> </ul>                                                |
| <sup>E</sup> CAR WASH        | <ul> <li>Tear down existing awning</li> <li>Show "Car Wash" with tri color</li> <li>Show "exit car wash" with tri color</li> <li>Reimage Car Wash to fuel brand specifications</li> </ul>                                                                                                                                                                                                                    |
| DIRECTIONAL                  | <ul> <li>Directional signs to be installed at drive way entries</li> </ul>                                                                                                                                                                                                                                                                                                                                   |

### 2400 Springhill Rd, Pryant, AR 72022, USA

Valero

3504

Ε

**F2** 

F1

Springhill Rd

**F1** 