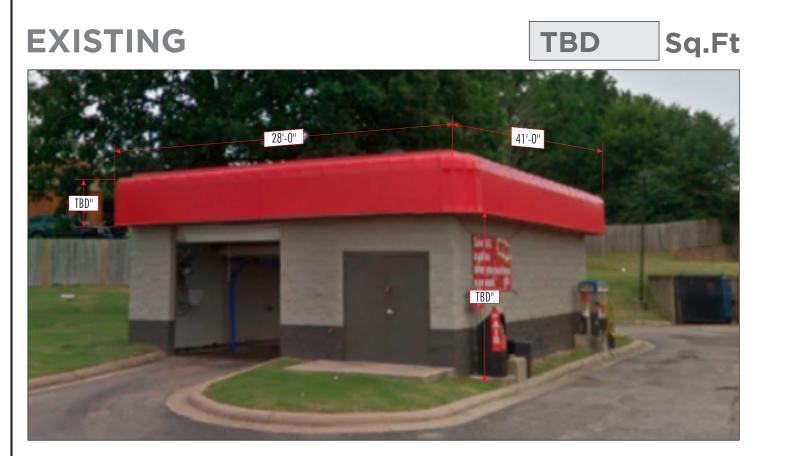

fuel brand specifications
- Paint light poles to Circle K specifications

### EXISTING



### PROPOSED

8



## **Dispensers & Forecourt**





#### SCOPE OF WORK

### DISPENSERS & FORECOURT

- Reimage dispensers to fuel brand specifications
- Replace trash cans to fuel brand specifications
- Paint columns & islands to fuel brand specifications Paint bollards to fuel brand specifications
- Install pump flags to fuel brand specifications
- Paint light poles to Circle K specifications



## **Dispensers & Forecourt**





# Directionals

### SCALE = 1:16

#### SCOPE OF WORK

- Tear down exist • Show "Car Was • Show "exit car v • Reimage Car W
- Tear down existing awning
  Show "Car Wash" with tri color
  Show "exit car wash" with tri color
  Reimage Car Wash to fuel brand specifications





#### PROPOSED







| Circle K: |                                                                |                                                          |
|-----------|----------------------------------------------------------------|----------------------------------------------------------|
| Sample    | Description                                                    | Applied to                                               |
|           | <b>Primary Red - PMS 485</b><br>3м - 3630-2553                 | Building Sign<br>Fascia<br>Car Wash                      |
|           | <b>Primary Orange - PMS 144</b><br>3M - 3630-3534              | Building Sign<br>Fascia<br>Column Flags                  |
|           | Safety Red<br>Sherwin Williams - SW 4081                       | Building