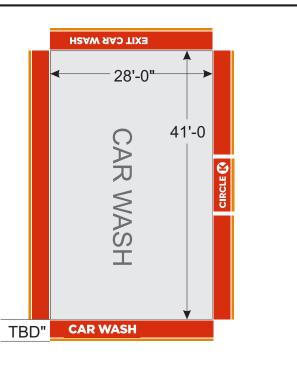

#### SCOPE OF WORK

- Tear down exist • Show "Car Was • Show "exit car v • Reimage Car W
- Tear down existing awning
  Show "Car Wash" with tri color
  Show "exit car wash" with tri color
  Reimage Car Wash to fuel brand specifications