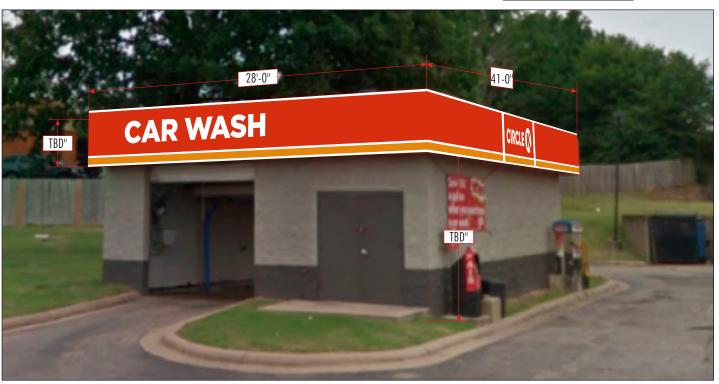

#### PROPOSED

### Main I.D.

**SCALE 1:38** 

|    | SCOPE OF WORK                                                                                                                                                                                            |
|----|----------------------------------------------------------------------------------------------------------------------------------------------------------------------------------------------------------|
| ٩G | <ul> <li>Change Big Red channel letters to CK shop sign above center of the entrance</li> <li>Remove Big Red sign from the corner of the building</li> <li>All other existing faces to remain</li> </ul> |
|    |                                                                                                                                                                                                          |