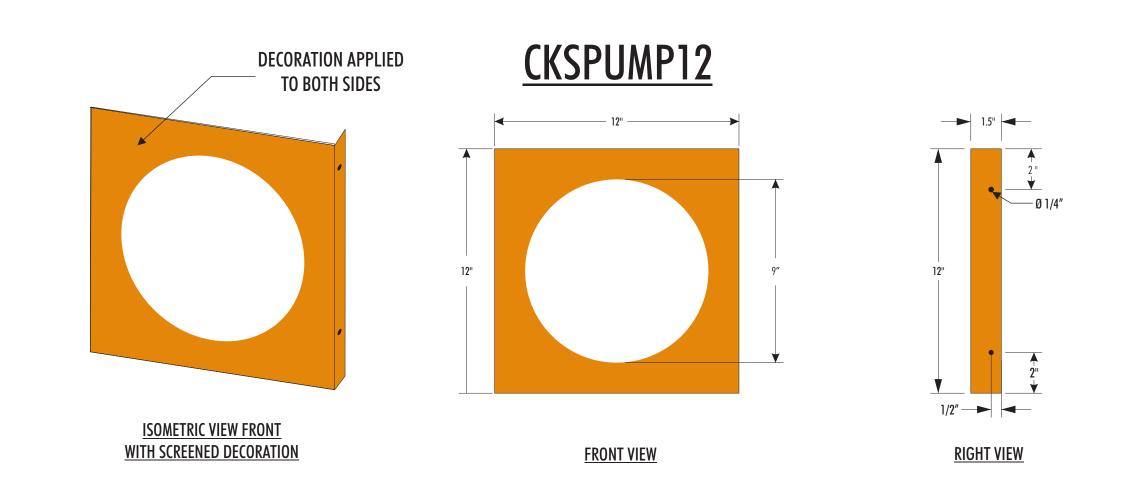

### DISPENSERS & FORECOURT

- Reimage dispensers to fuel brand specifications
- Replace trash cans to fuel brand specifications
- Paint columns & islands to fuel brand specifications Paint bollards to fuel brand specifications
- Install pump flags to fuel brand specifications
- Paint light poles to Circle K specifications