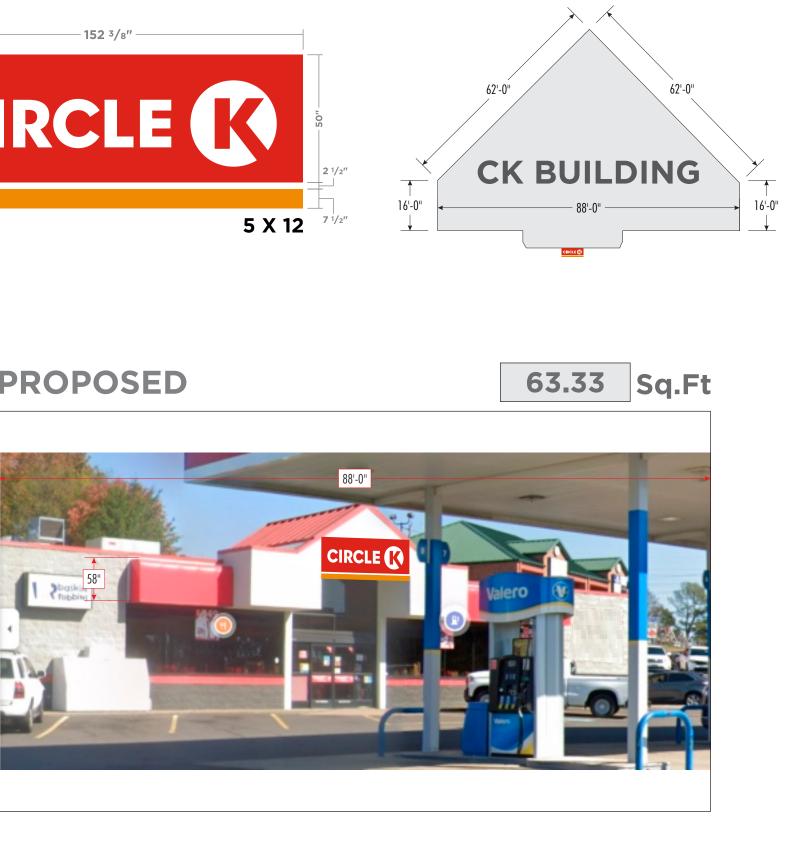

### Main I.D.

**SCALE 1:38** 

|    | SCOPE OF WORK                                                                                                                                                                                            |
|----|----------------------------------------------------------------------------------------------------------------------------------------------------------------------------------------------------------|
| ٩G | <ul> <li>Change Big Red channel letters to CK shop sign above center of the entrance</li> <li>Remove Big Red sign from the corner of the building</li> <li>All other existing faces to remain</li> </ul> |
|    |                                                                                                                                                                                                          |

BUILDI

B

81.85

Sq.Ft

#### PROPOSED