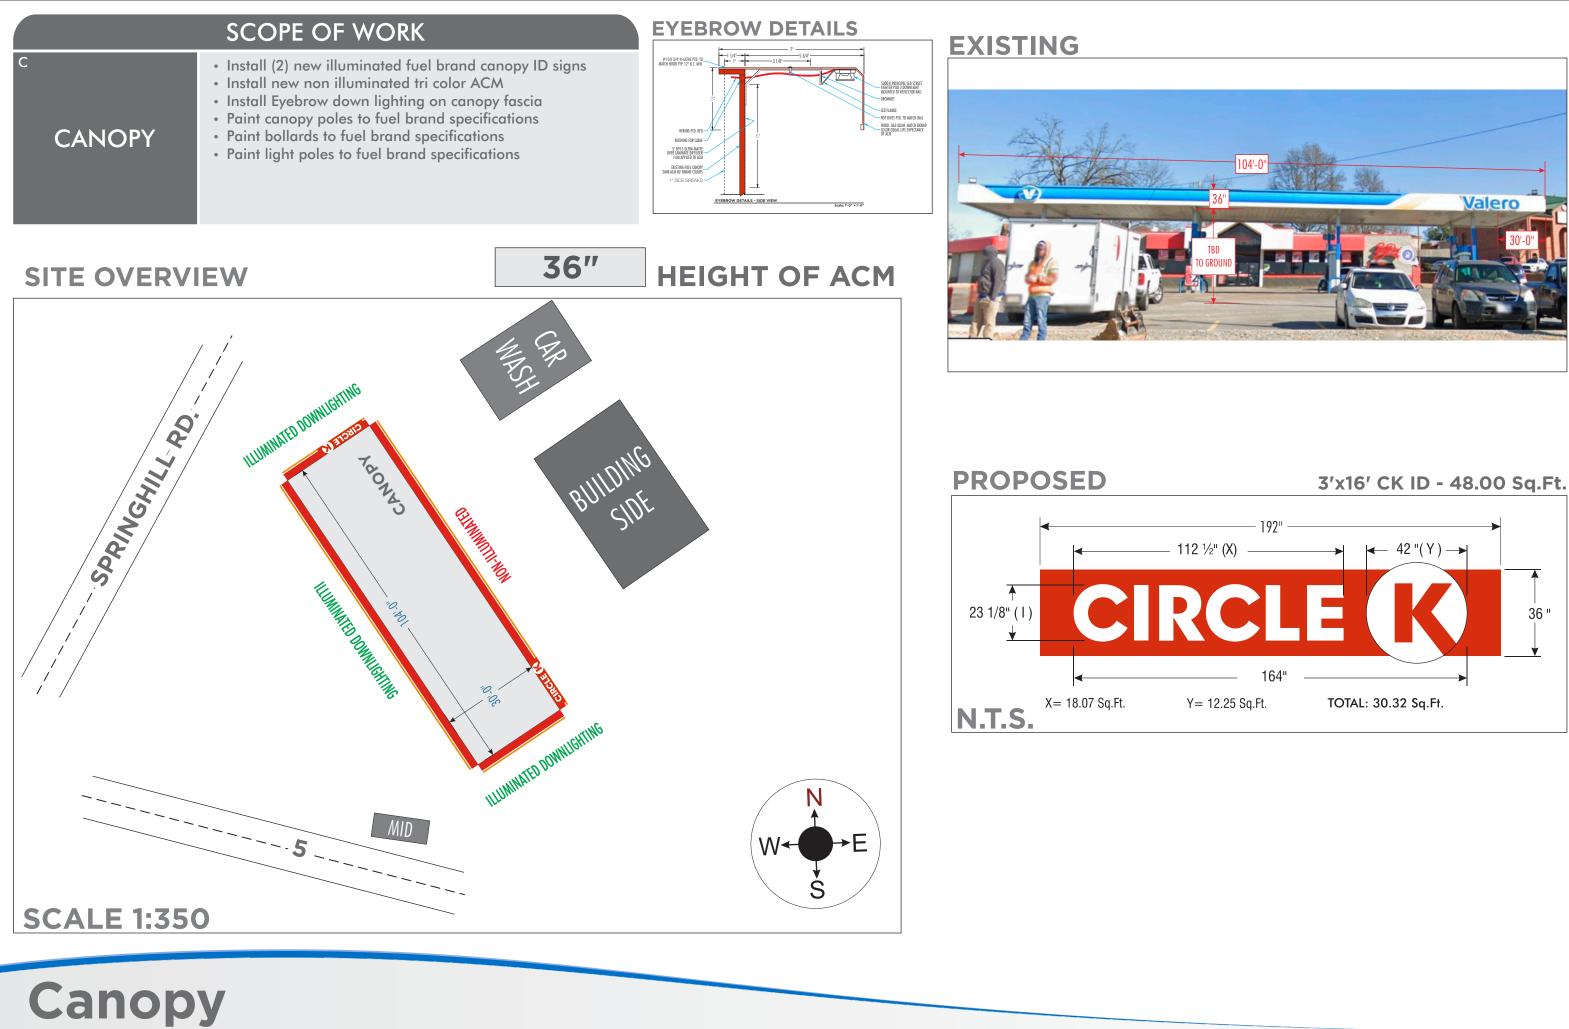

### 2400 Springhill Road Bryant, AR 72022 **SITE# 128** Valero/Big Red to Circle K

DATE: 04/04/2023\_(JAME/OC)(OC) CK 128 2400 SPRINGHILL RD BRYANT AR H

|                              | SCOPE OF WORK                                                                                                                                                                                                                                                                                                                                                                                                |
|------------------------------|--------------------------------------------------------------------------------------------------------------------------------------------------------------------------------------------------------------------------------------------------------------------------------------------------------------------------------------------------------------------------------------------------------------|
| A                            | <ul> <li>Reface Valero to Circle K</li> <li>Reface pricer cabinet to new Unleaded pricer faces, install new 24" Able LEDs and 4" toggle</li> <li>Reface Big Red to Car Wash panel</li> <li>Remove existing message board and install new EMC</li> <li>Install LED retrofit lighting in all existing cabinets</li> <li>Repaint existing cabinet, retainers, and poles to fuel brand specifications</li> </ul> |
| BUILDING                     | <ul> <li>Change Big Red channel letters to CK shop sign above center of the entrance</li> <li>Remove Big Red sign from the corner of the building</li> <li>All other existing faces to remain</li> </ul>                                                                                                                                                                                                     |
| c<br>CANOPY                  | <ul> <li>Install (2) new illuminated fuel brand canopy ID signs</li> <li>Install new non illuminated tri color ACM</li> <li>Install Eyebrow down lighting on canopy fascia</li> <li>Paint canopy poles to fuel brand specifications</li> <li>Paint bollards to fuel brand specifications</li> <li>Paint light poles to fuel brand specifications</li> </ul>                                                  |
| DISPENSERS<br>&<br>FORECOURT | <ul> <li>Reimage dispensers to fuel brand specifications</li> <li>Replace trash cans to fuel brand specifications</li> <li>Paint columns &amp; islands to fuel brand specifications<br/>Paint bollards to fuel brand specifications</li> <li>Install pump flags to fuel brand specifications</li> <li>Paint light poles to Circle K specifications</li> </ul>                                                |
| <sup>E</sup> CAR WASH        | <ul> <li>Tear down existing awning</li> <li>Show "Car Wash" with tri color</li> <li>Show "exit car wash" with tri color</li> <li>Reimage Car Wash to fuel brand specifications</li> </ul>                                                                                                                                                                                                                    |
| DIRECTIONAL                  | <ul> <li>Directional signs to be installed at drive way entries</li> </ul>                                                                                                                                                                                                                                                                                                                                   |

### EXISTING

#### PROPOSED

# **Site Overview**