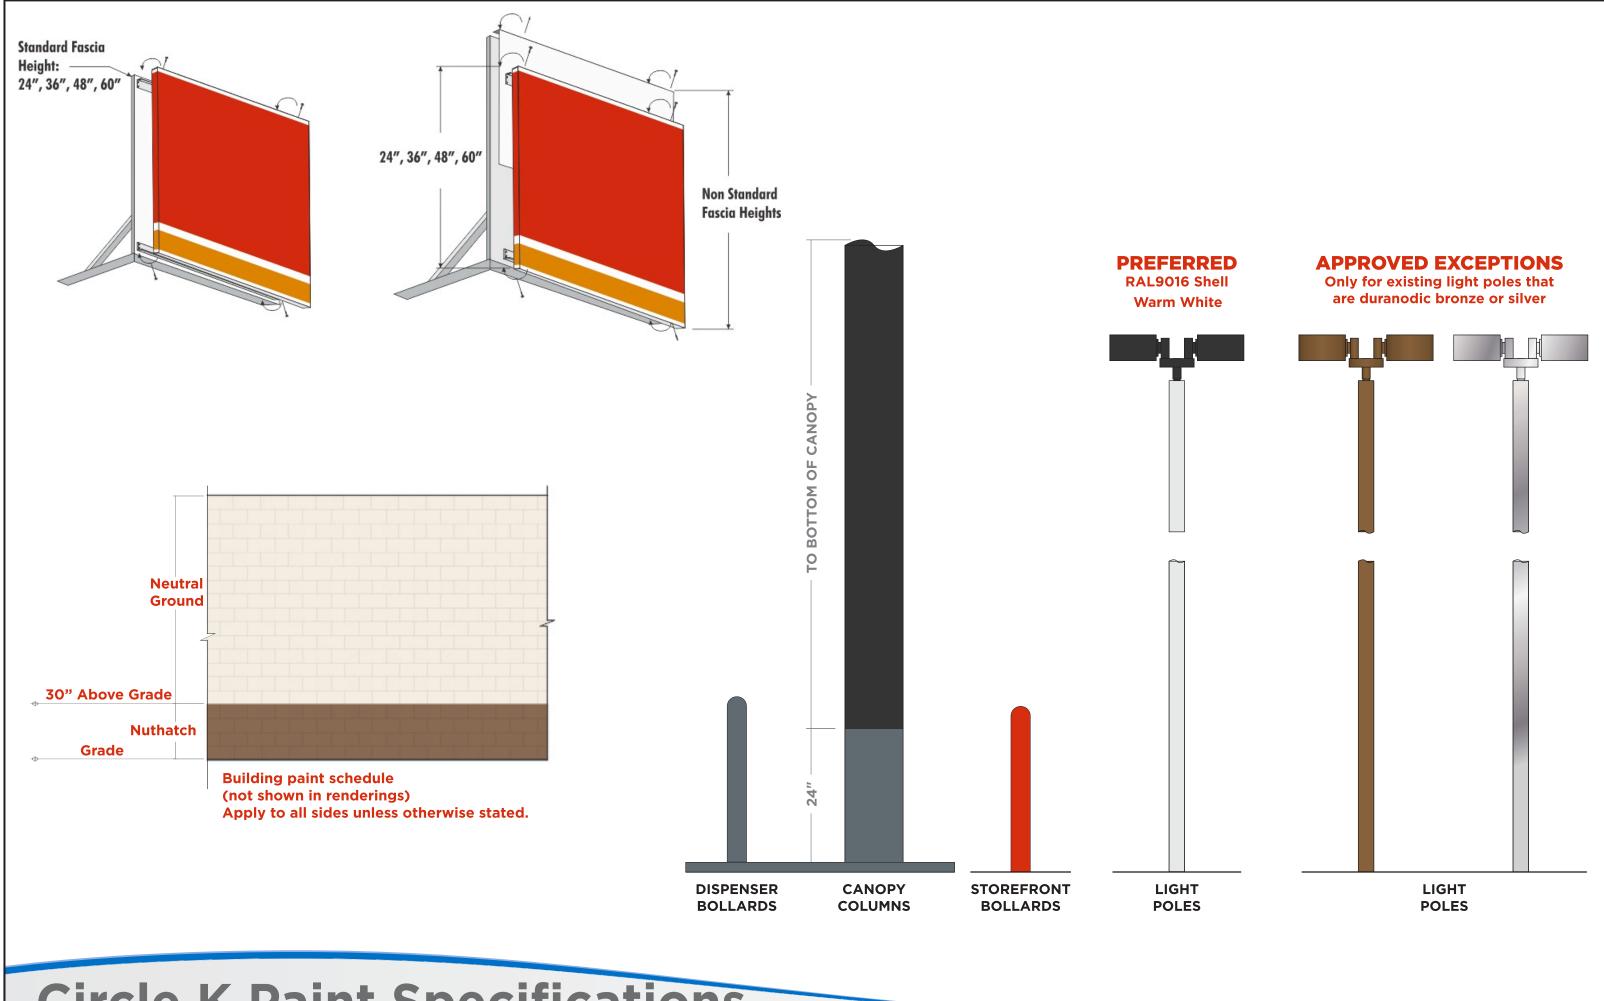

#### PROPOSED

| Circle K: |                                                                |                                                          |
|-----------|----------------------------------------------------------------|----------------------------------------------------------|
| Sample    | Description                                                    | Applied to                                               |
|           | <b>Primary Red - PMS 485</b><br>3м - 3630-2553                 | Building Sign<br>Fascia<br>Car Wash                      |
|           | <b>Primary Orange - PMS 144</b><br>3M - 3630-3534              | Building Sign<br>Fascia<br>Column Flags                  |
|           | Safety Red<br>Sherwin Williams - SW 4081                       | Building Bollards                                        |
|           | <b>Grays Harbor</b><br>Sherwin Williams - SW 6236              | Canopy Island Base<br>Canopy Bollards<br>High Rise Poles |
|           | White                                                          | Building Sign<br>Fascia<br>Light Posts                   |
|           | <b>Green - PMS 355</b><br>3M - 3630-156<br>"Vivid Green" Vinyl | Diesel Door Skin<br>CK Pricer (Diesel)                   |
|           | Blue - PMS 287<br>3M - 3630-157<br>"Sultan Blue" Vinyl         | CK Pricer (Unleaded)                                     |
|           | Egret White<br>Sherwin Williams - SW 7570                      | Buildings<br>30" above grade to<br>top of fascia         |
|           | Neutral Ground<br>Sherwin Williams - SW 7568                   | Buildings<br>30" above grade to<br>top of fascia         |
|           | Nuthatch<br>Sherwin Williams - SW 6088                         | Buildings<br>30" to grade                                |

# **Paint Scheme**

### **Circle K Paint Specifications**