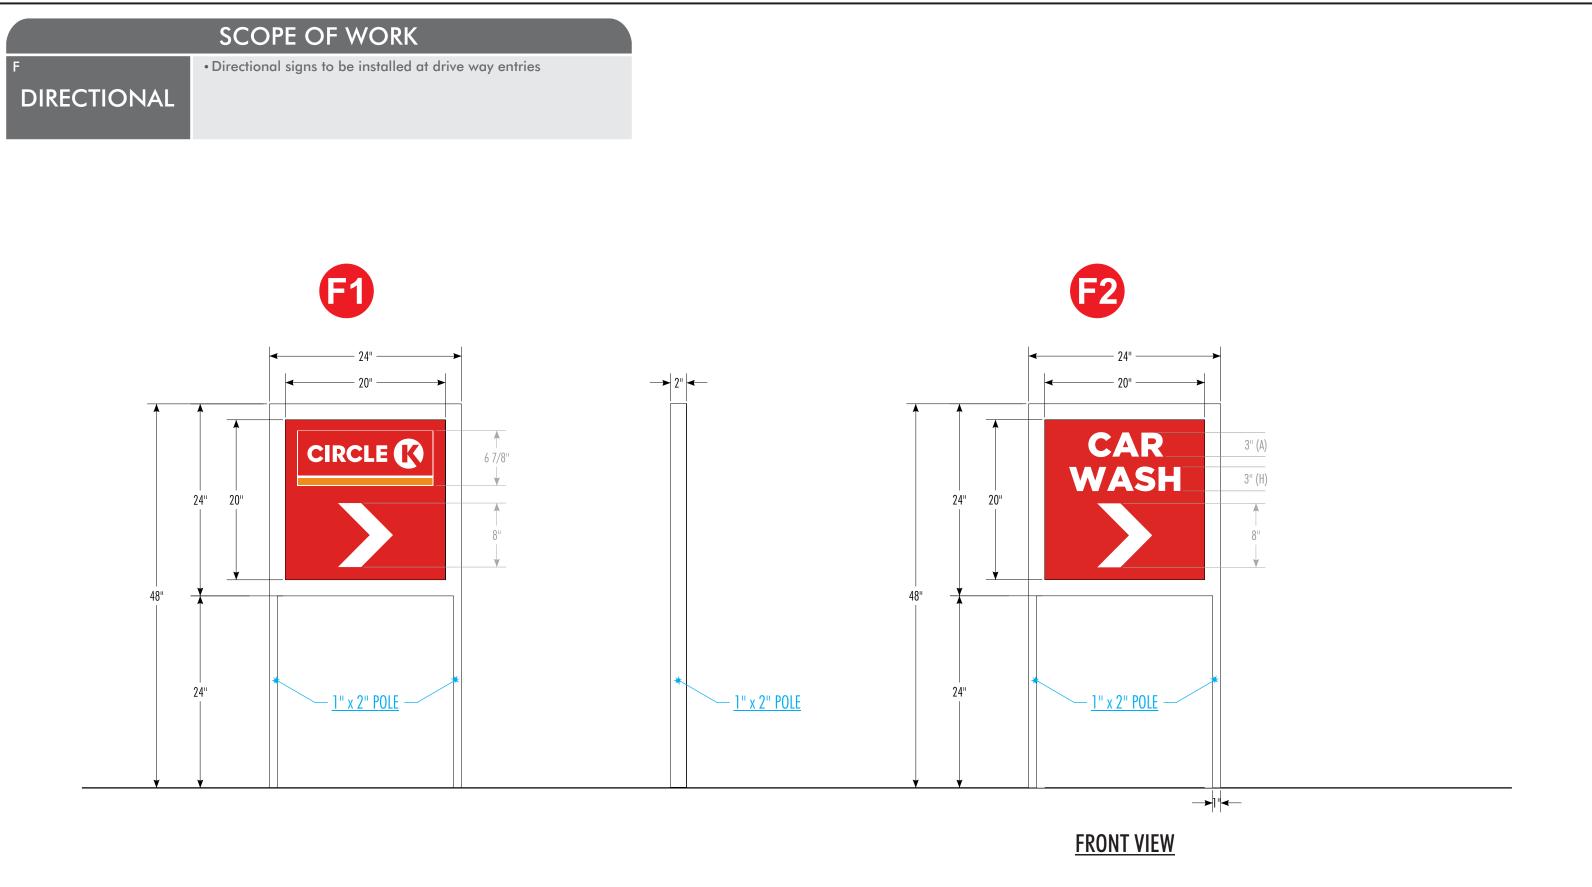

#### SCOPE OF WORK

- Tear down exist • Show "Car Was • Show "exit car v • Reimage Car W
- Tear down existing awning
  Show "Car Wash" with tri color
  Show "exit car wash" with tri color
  Reimage Car Wash to fuel brand specifications