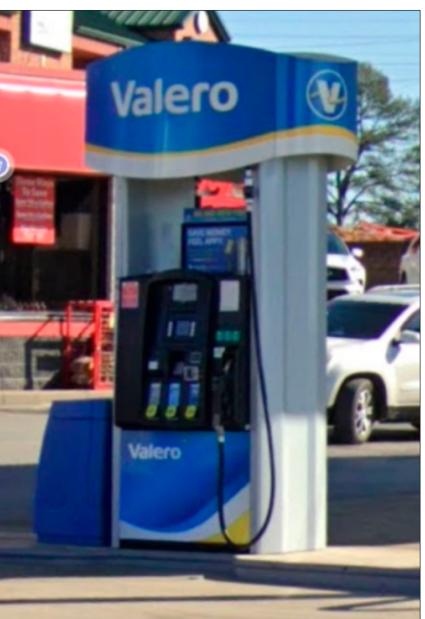

### DISPENSERS & FORECOURT

- Reimage dispensers to fuel brand specifications
- Replace trash cans to fuel brand specifications
- Paint columns & islands to fuel brand specifications Paint bollards to fuel brand specifications
- Install pump flags to fuel brand specifications
- Paint light poles to Circle K specifications

## **Dispensers & Forecourt**