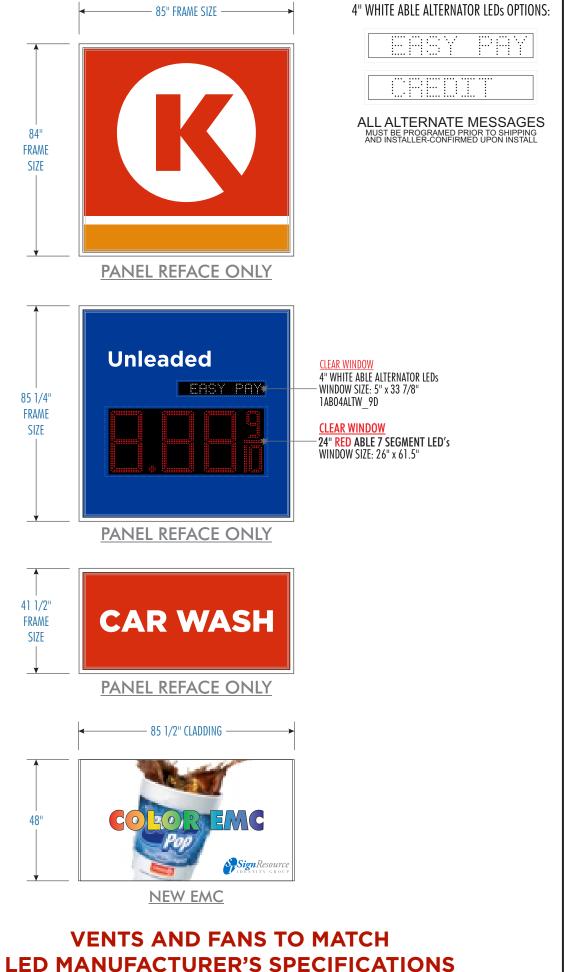

### 2400 Springhill Road Bryant, AR 72022 **SITE# 128** Valero/Big Red to Circle K

DATE: 04/04/2023\_(JAME/OC)(OC) CK 128 2400 SPRINGHILL RD BRYANT AR H

|                              | SCOPE OF WORK                                                                                                                                                                                                                                                                                                                                                                                                |
|------------------------------|--------------------------------------------------------------------------------------------------------------------------------------------------------------------------------------------------------------------------------------------------------------------------------------------------------------------------------------------------------------------------------------------------------------|
| A                            | <ul> <li>Reface Valero to Circle K</li> <li>Reface pricer cabinet to new Unleaded pricer faces, install new 24" Able LEDs and 4" toggle</li> <li>Reface Big Red to Car Wash panel</li> <li>Remove existing message board and install new EMC</li> <li>Install LED retrofit lighting in all existing cabinets</li> <li>Repaint existing cabinet, retainers, and poles to fuel brand specifications</li> </ul> |
| BUILDING                     | <ul> <li>Change Big Red channel letters to CK shop sign above center of the entrance</li> <li>Remove Big Red sign from the corner of the building</li> <li>All other existing faces to remain</li> </ul>                                                                                                                                                                                                     |
| c<br>CANOPY                  | <ul> <li>Install (2) new illuminated fuel brand canopy ID signs</li> <li>Install new non illuminated tri color ACM</li> <li>Install Eyebrow down lighting on canopy fascia</li> <li>Paint canopy poles to fuel brand specifications</li> <li>Paint bollards to fuel brand specifications</li> <li>Paint light poles to fuel brand specifications</li> </ul>                                                  |
| DISPENSERS<br>&<br>FORECOURT | <ul> <li>Reimage dispensers to fuel brand specifications</li> <li>Replace trash cans to fuel brand specifications</li> <li>Paint columns &amp; islands to fuel brand specifications<br/>Paint bollards to fuel brand specifications</li> <li>Install pump flags to fuel brand specifications</li> <li>Paint light poles to Circle K specifications</li> </ul>                                                |
| <sup>E</sup> CAR WASH        | <ul> <li>Tear down existing awning</li> <li>Show "Car Wash" with tri color</li> <li>Show "exit car wash" with tri color</li> <li>Reimage Car Wash to fuel brand specifications</li> </ul>                                                                                                                                                                                                                    |
| DIRECTIONAL                  | <ul> <li>Directional signs to be installed at drive way entries</li> </ul>                                                                                                                                                                                                                                                                                                                                   |

### Main I.D.

**SCALE 1:38** 

|    | SCOPE OF WORK                                                                                                                                                                                            |
|----|----------------------------------------------------------------------------------------------------------------------------------------------------------------------------------------------------------|
| ٩G | <ul> <li>Change Big Red channel letters to CK shop sign above center of the entrance</li> <li>Remove Big Red sign from the corner of the building</li> <li>All other existing faces to remain</li> </ul> |
|    |                                                                                                                                                                                                          |