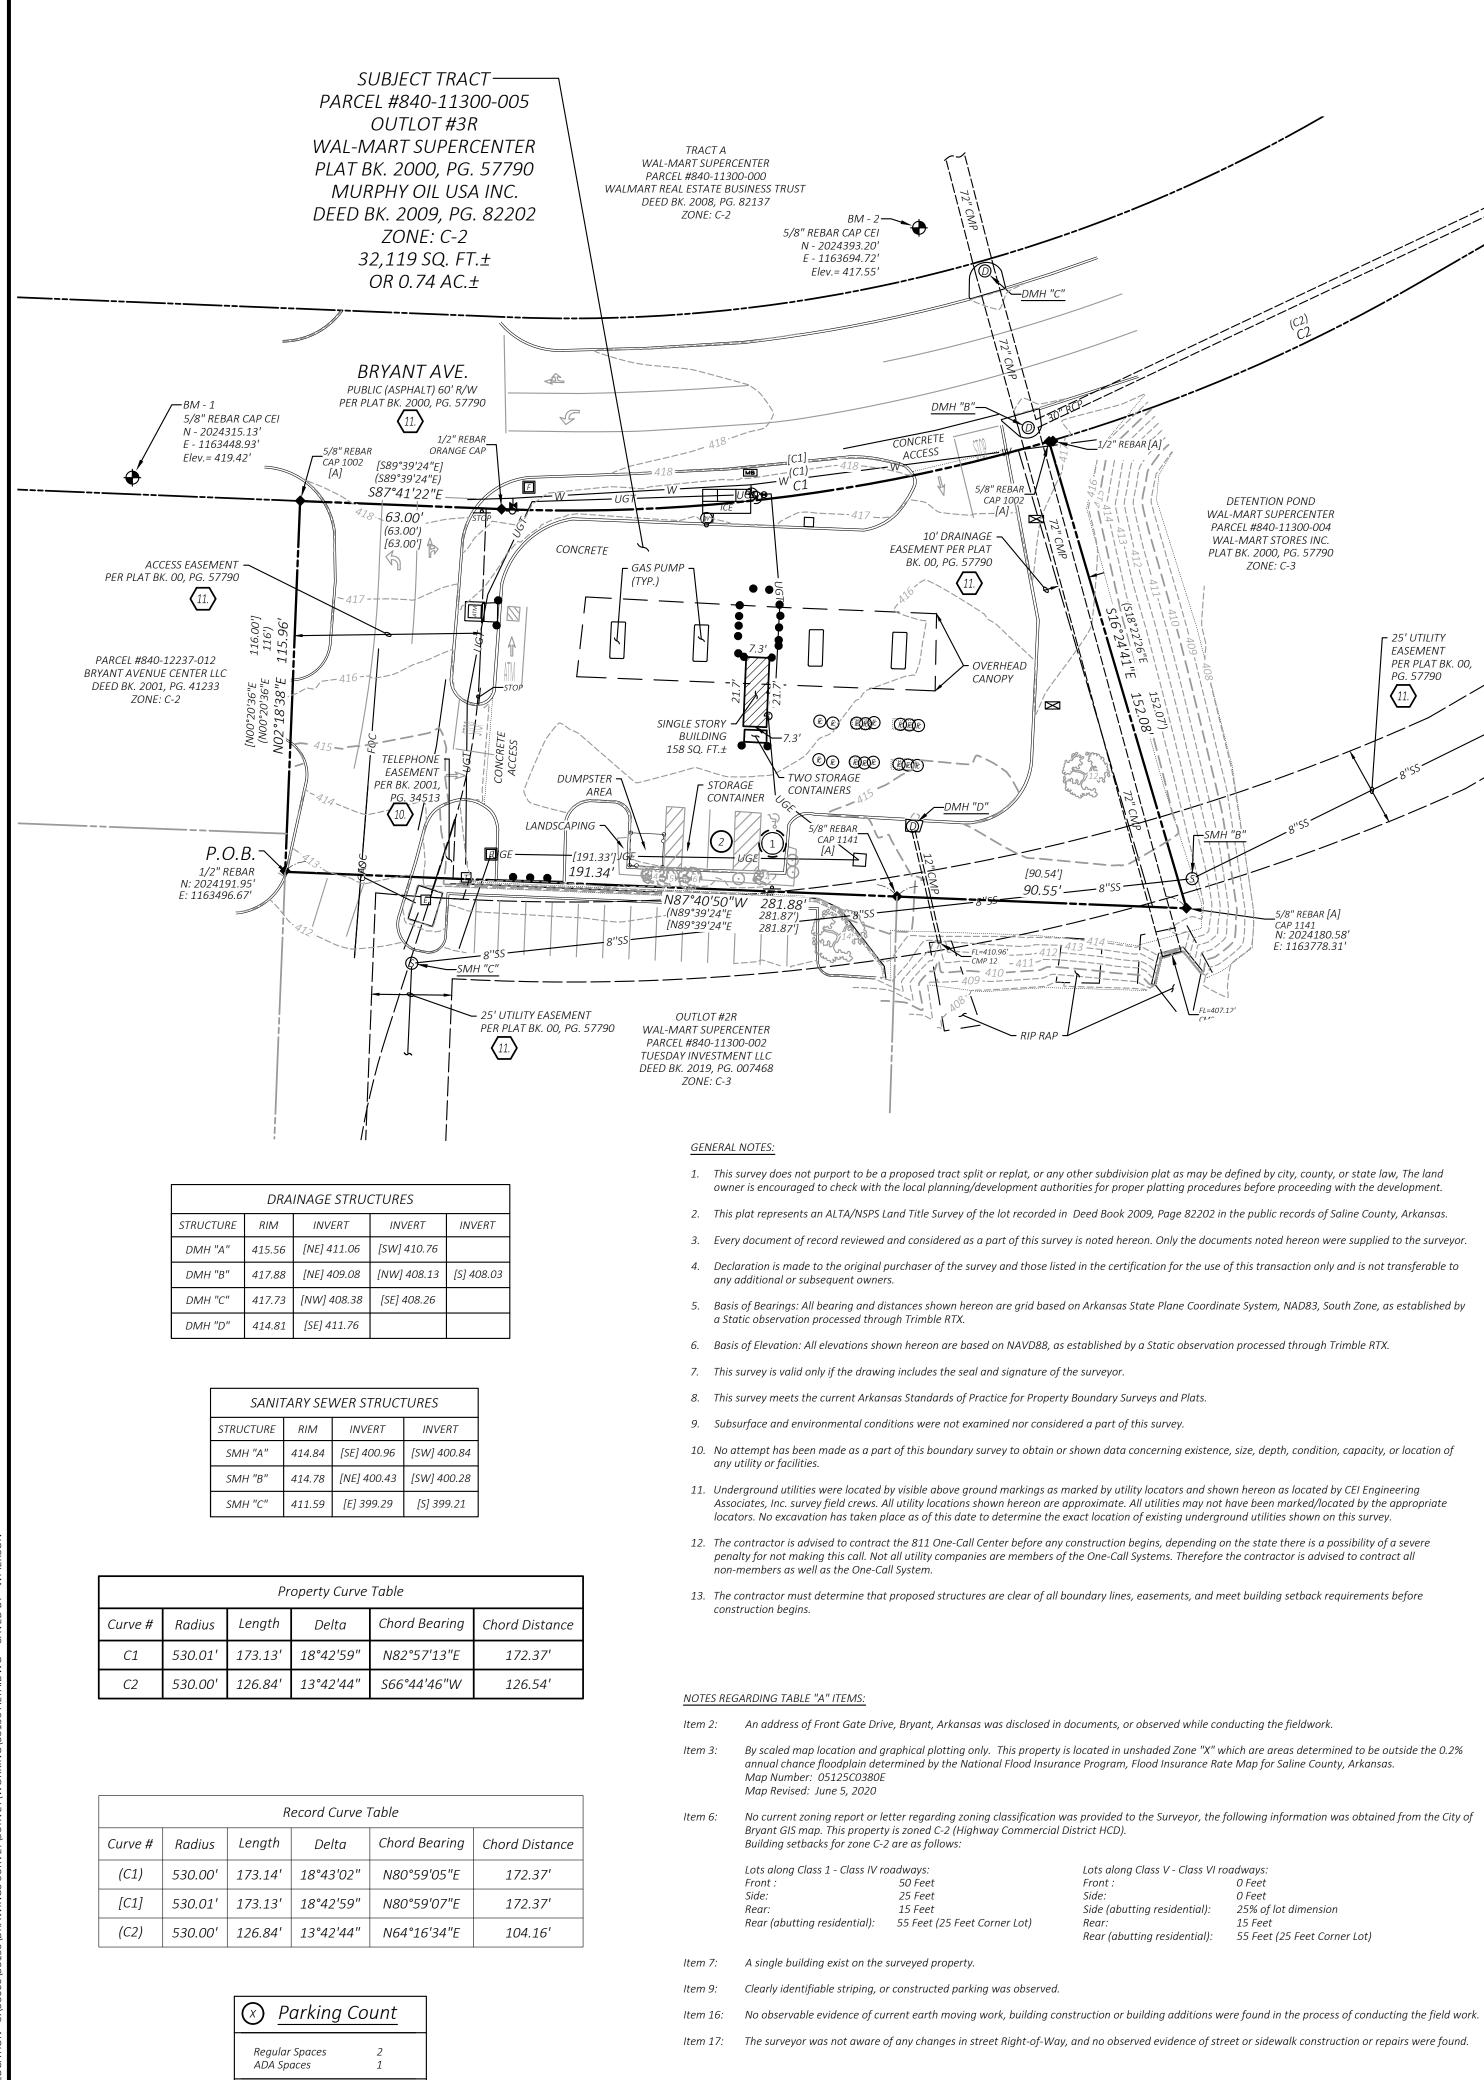

### FLOOD CERTIFICATION:

BY SCALED MAP LOCATION AND GRAPHICAL PLOTTING ONLY. THIS PROPERTY IS DETERMINED TO BE LOCATED WITHIN ZONE 'X'. OR AREAS OUTSIDE THE 0.2% ANNUAL CHANCE 100-YR FLOODPLAIN AS DETERMINED BY THE NATIONAL FLOOD INSURANCE PROGRAM. FLOOD INSURANCE MAP FOR SALINE COUNTY, ARKANSAS. MAP NUMBER: 05125C0380E MAP REVISED: JUNE 5, 2020