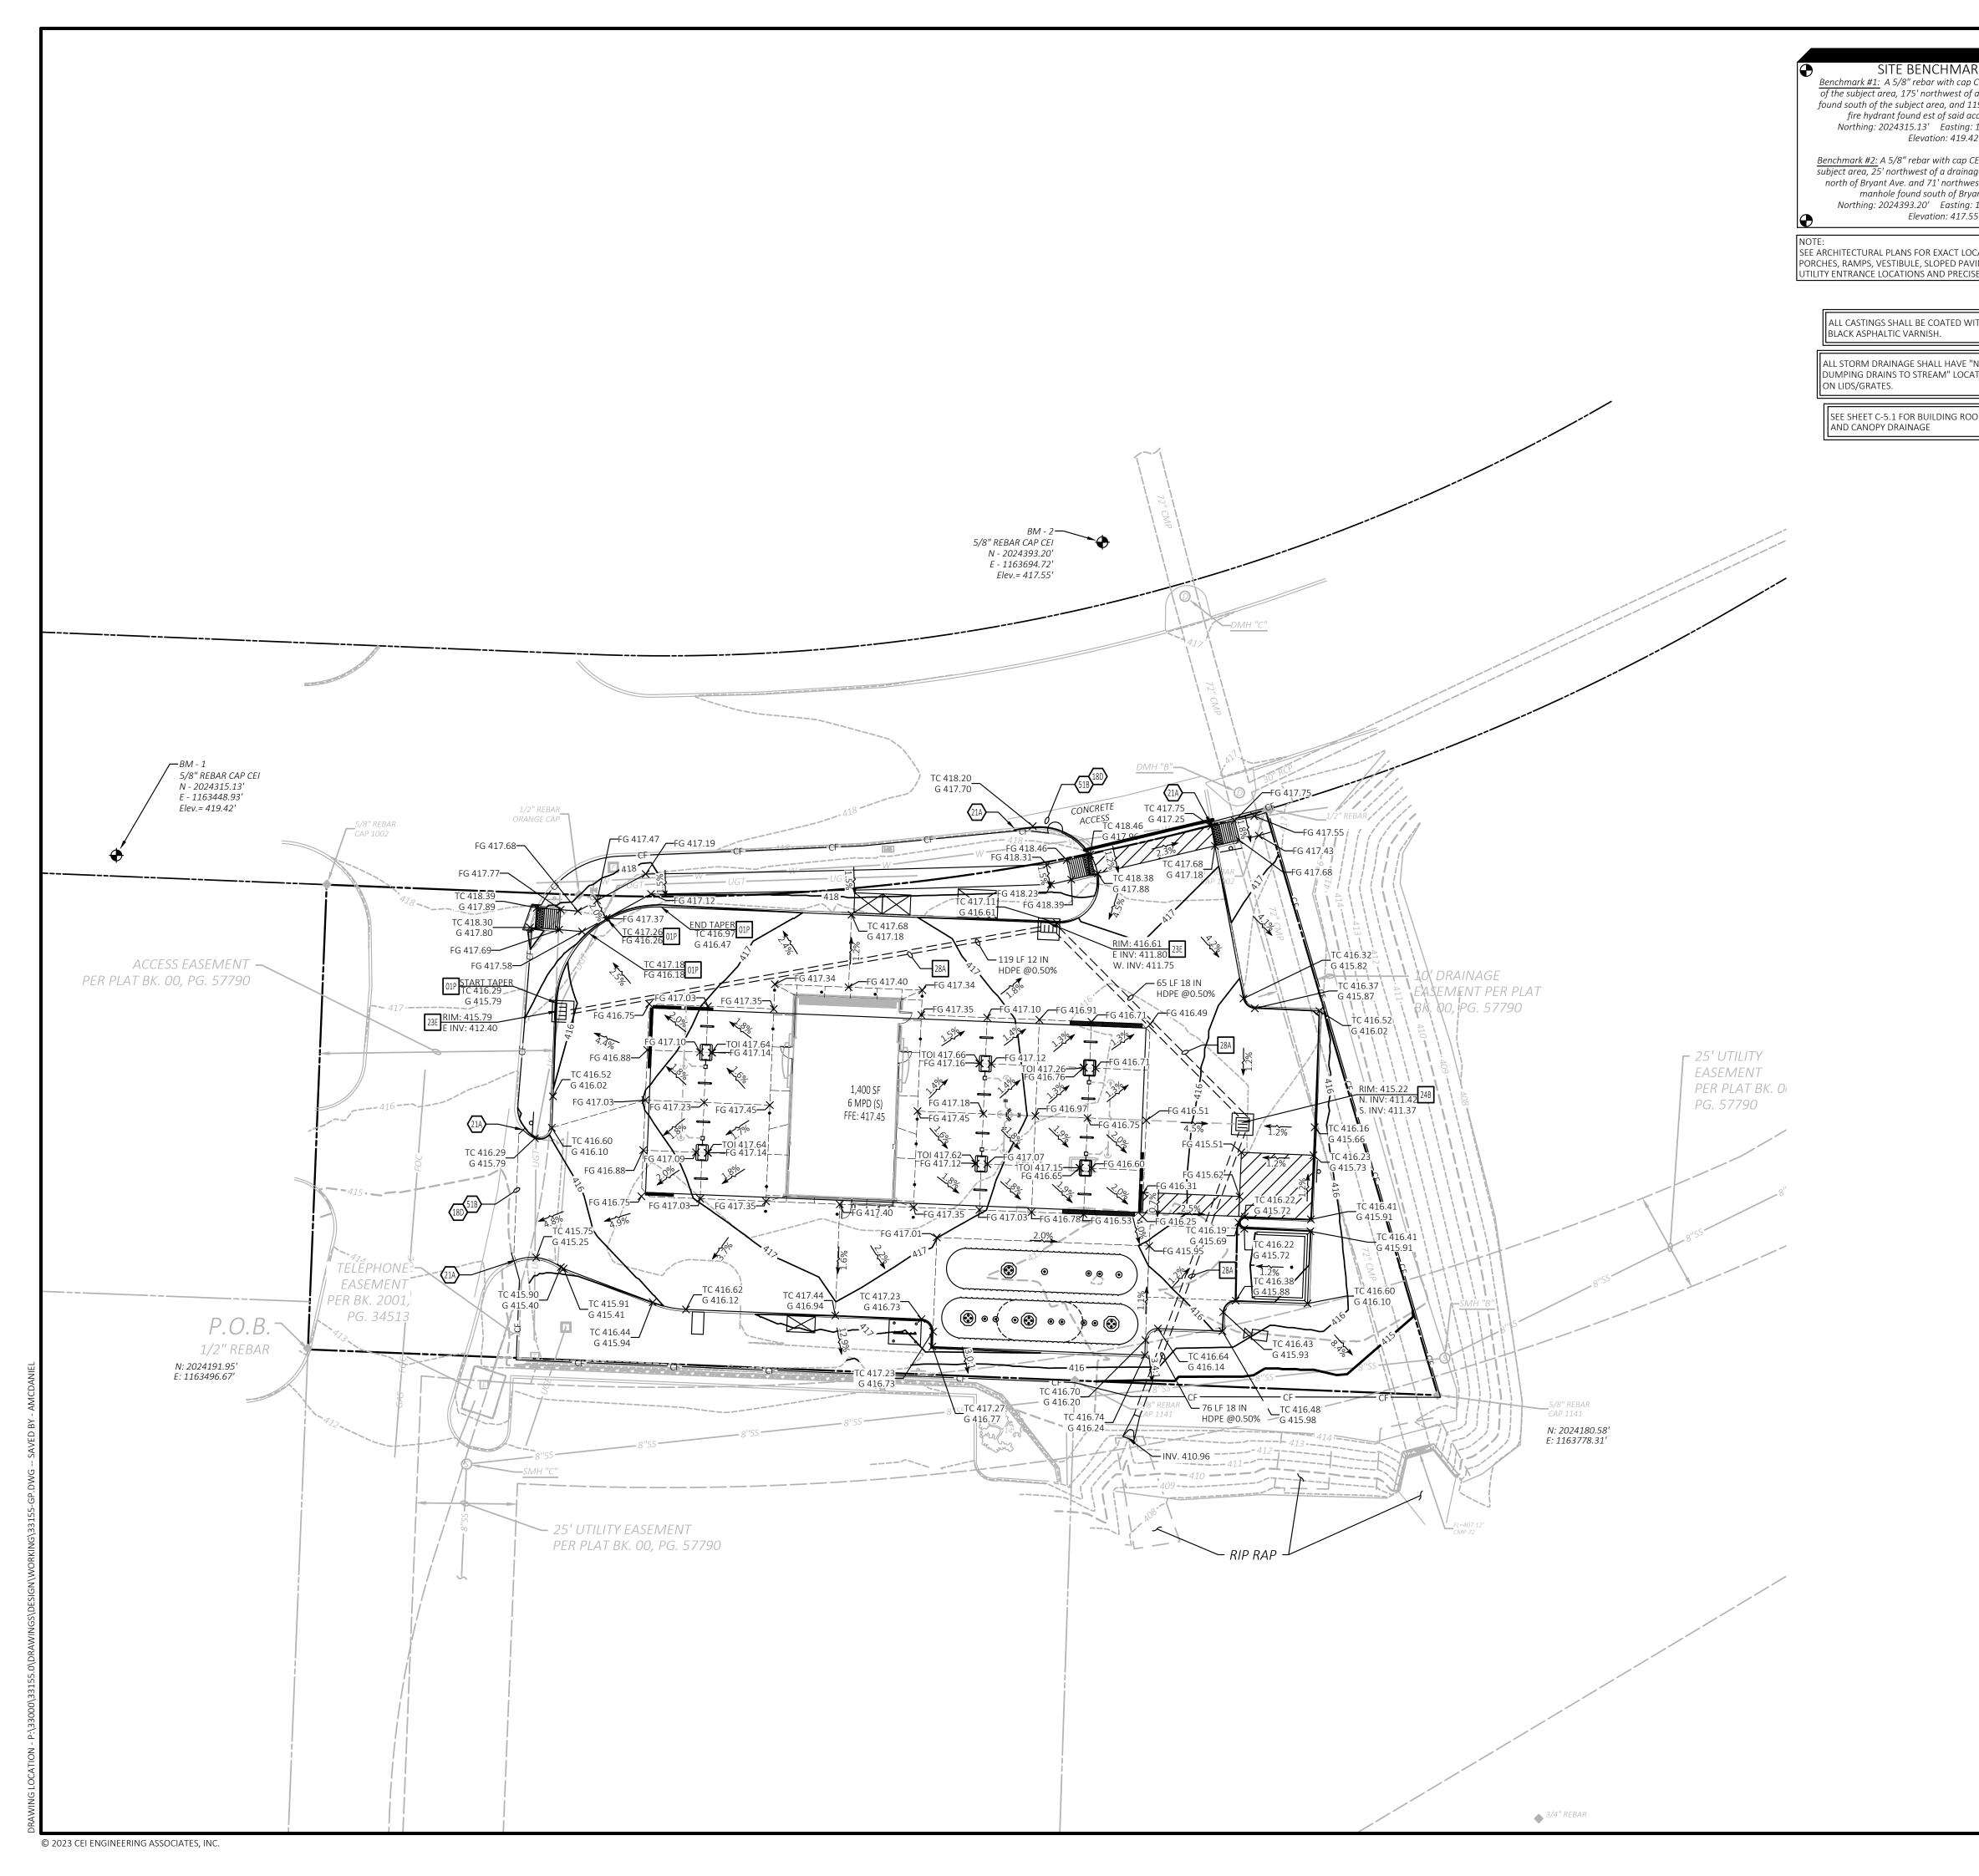

# SITE DEVELOPMENT PLANS MURPHY USA #6672WALMART SUPERCENTER #3230 403 BRYANT AVE. BRYANT, AR

### FLOOD CERTIFICATION:

BY SCALED MAP LOCATION AND GRAPHICAL PLOTTING ONLY. THIS PROPERTY IS DETERMINED TO BE LOCATED WITHIN ZONE 'X'. OR AREAS OUTSIDE THE 0.2% ANNUAL CHANCE 100-YR FLOODPLAIN AS DETERMINED BY THE NATIONAL FLOOD INSURANCE PROGRAM. FLOOD INSURANCE MAP FOR SALINE COUNTY, ARKANSAS. MAP NUMBER: 05125C0380E MAP REVISED: JUNE 5, 2020