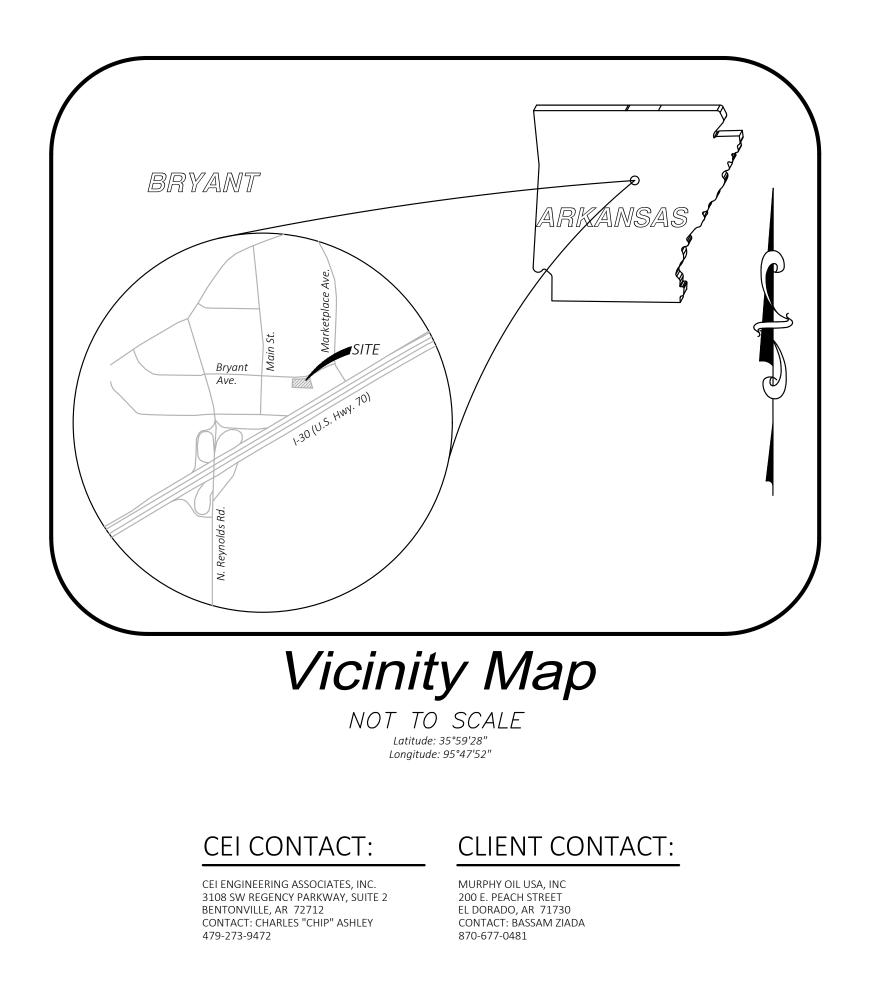

# SITE DEVELOPMENT PLANS MURPHY USA #6672WALMART SUPERCENTER #3230 403 BRYANT AVE. BRYANT, AR