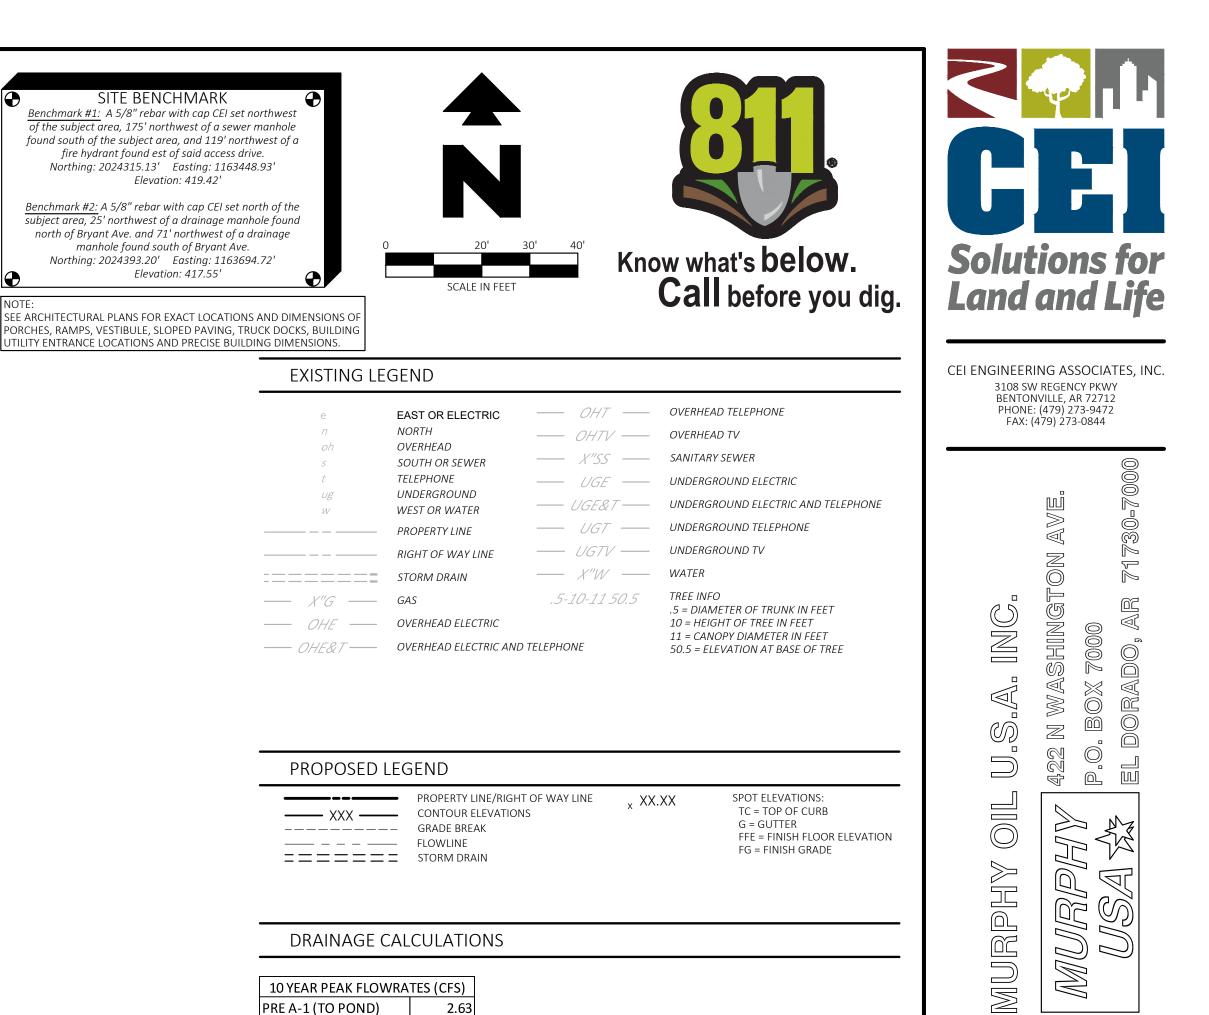

### FLOOD CERTIFICATION:

BY SCALED MAP LOCATION AND GRAPHICAL PLOTTING ONLY. THIS PROPERTY IS DETERMINED TO BE LOCATED WITHIN ZONE 'X'. OR AREAS OUTSIDE THE 0.2% ANNUAL CHANCE 100-YR FLOODPLAIN AS DETERMINED BY THE NATIONAL FLOOD INSURANCE PROGRAM. FLOOD INSURANCE MAP FOR SALINE COUNTY, ARKANSAS. MAP NUMBER: 05125C0380E MAP REVISED: JUNE 5, 2020

**Solutions for** Land and Life

|   | BASED ON A SURVEY BY:                         |
|---|-----------------------------------------------|
|   | CEI ENGINEERING ASSOCIATES INC.,              |
| I | 3108 SW REGENCY PARKWAY, SUITE 2              |
|   | BENTONVILLE, AR 72712                         |
|   | BENTONVILLE, AR 72712<br>PHONE: (479)273-9472 |
|   | DATE: 04/11/2023                              |