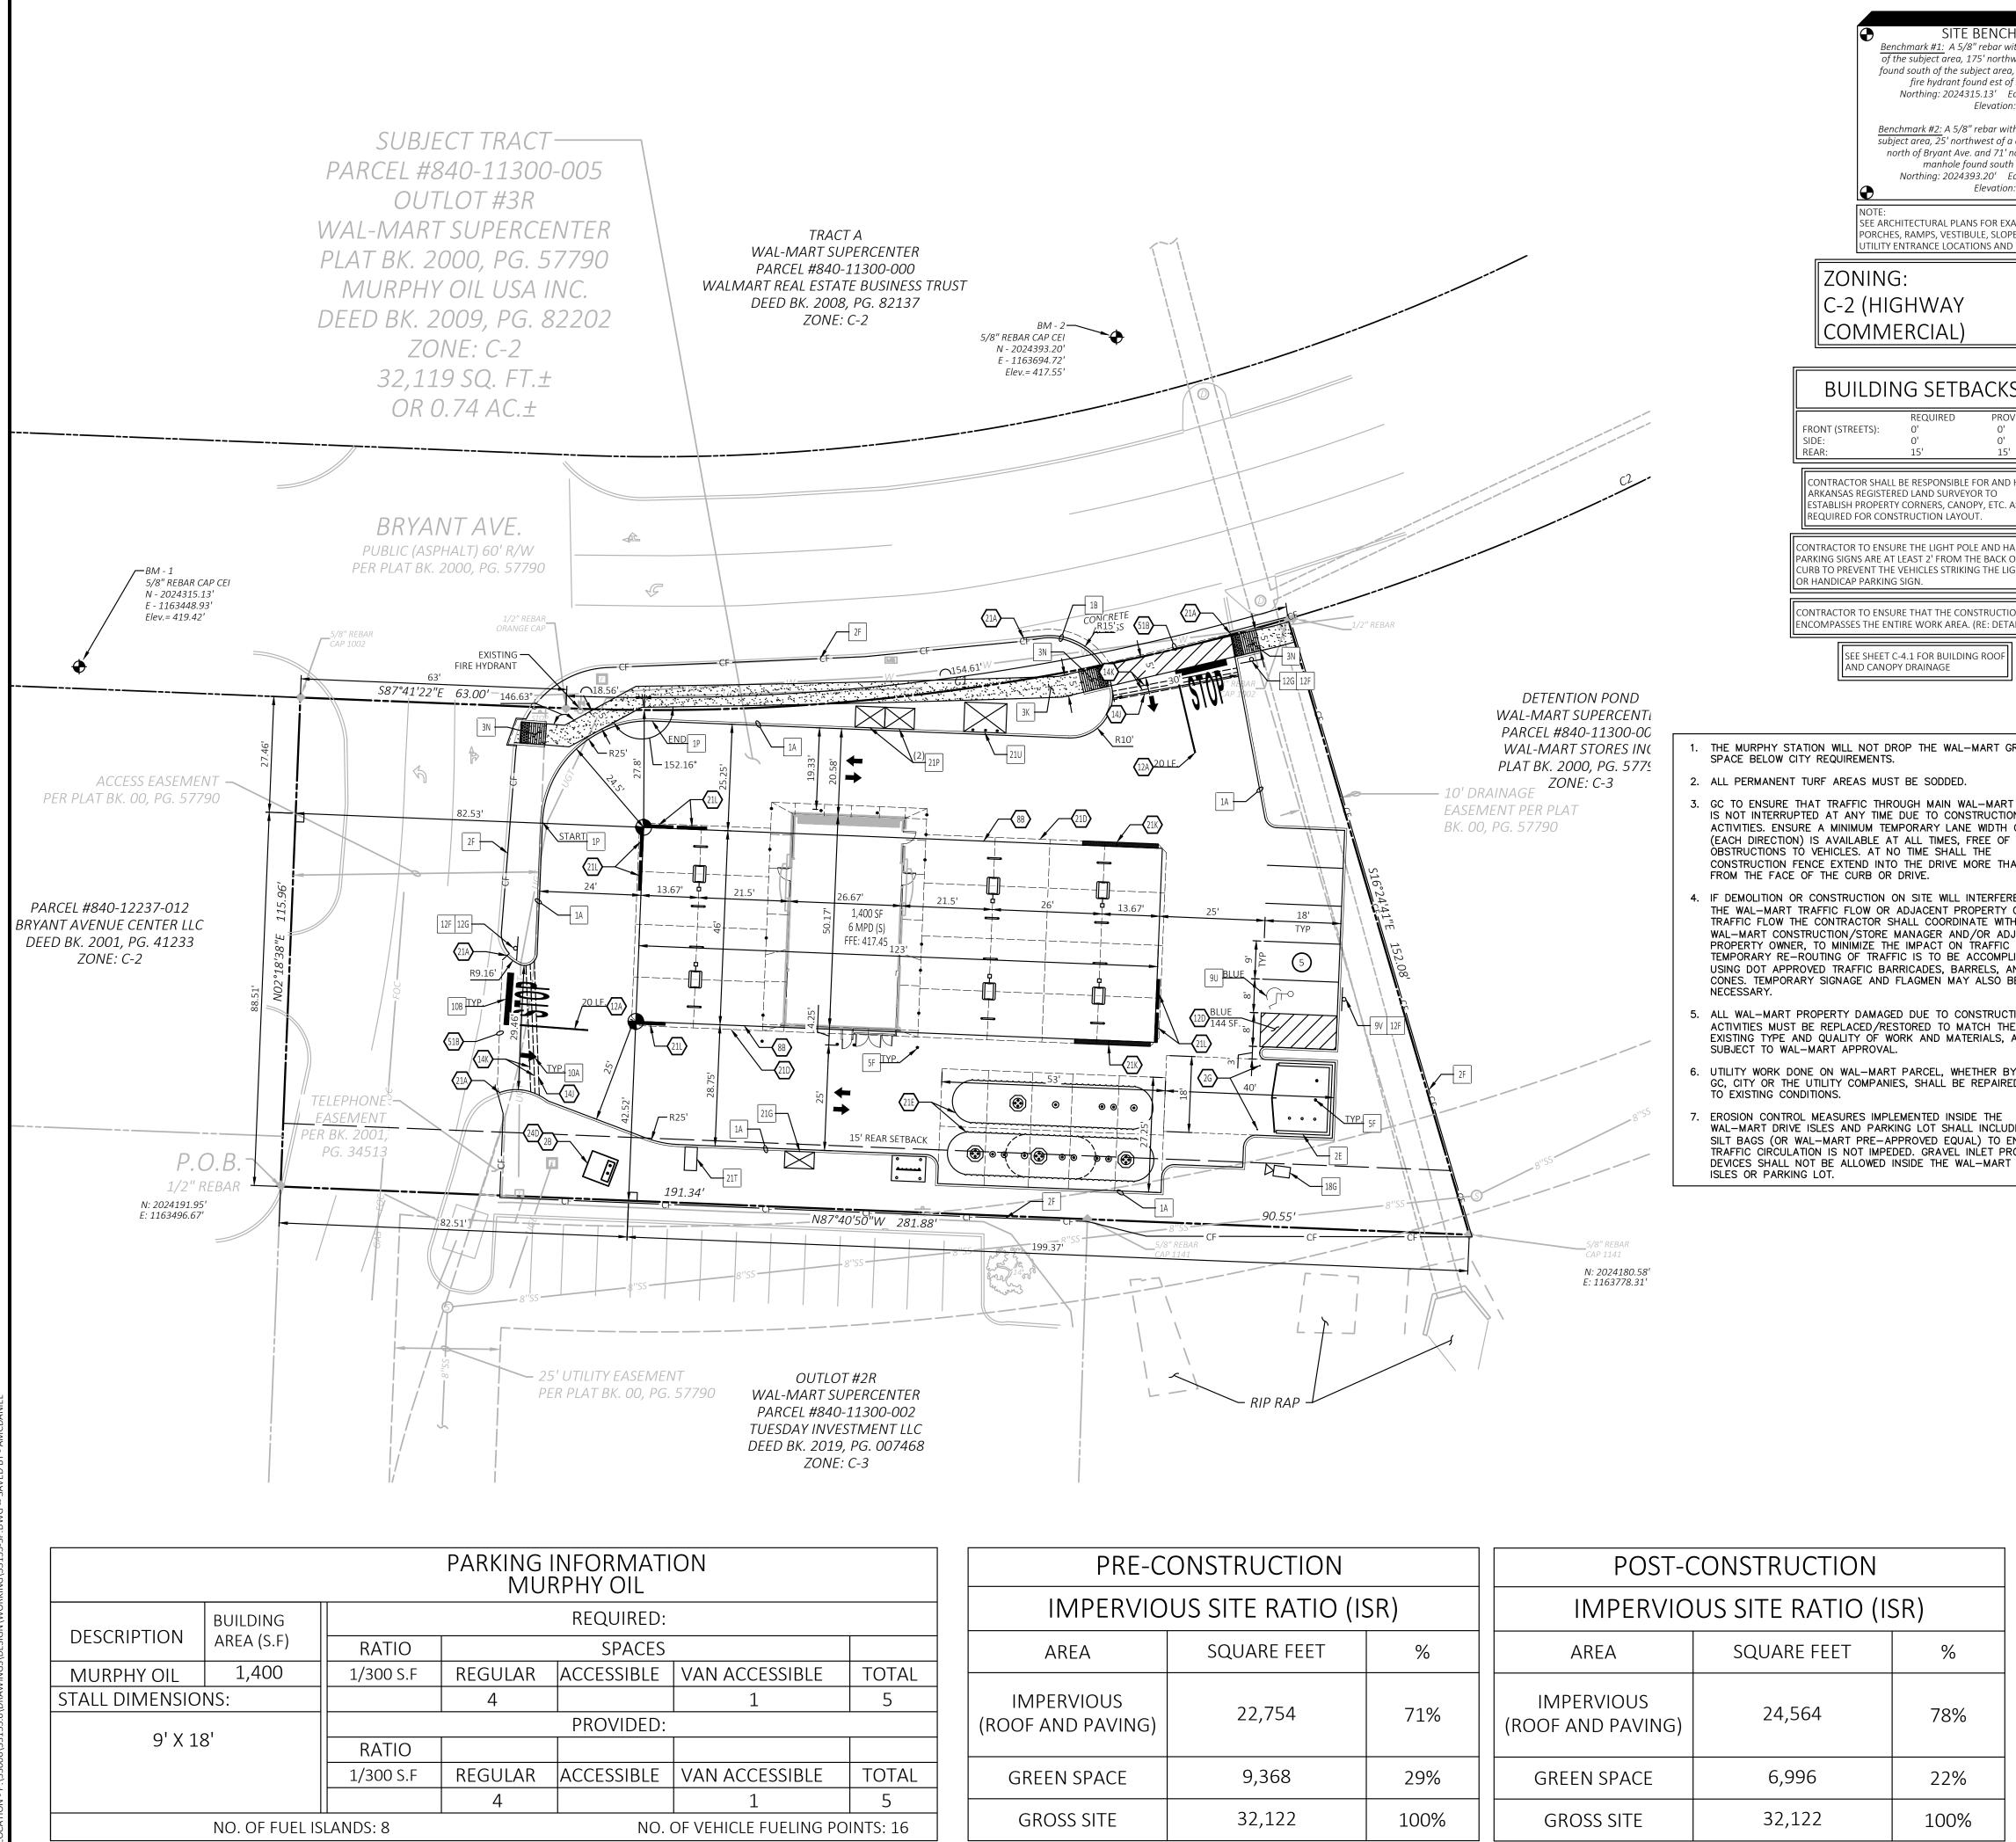

### **GENERAL NOTES:**

- A. CONTRACTOR SHALL BE RESPONSIBLE FOR RAZING AND REMOVAL OF THE EXISTING STRUCTURES, RELATED UTILITIES, PAVING, UNDERGROUND STORAGE TANKS AND ANY OTHER EXISTING IMPROVEMENTS AS NOTED.
- CONTRACTOR IS TO REMOVE AND DISPOSE OF ALL DEBRIS, RUBBISH AND OTHER MATERIALS RESULTING FROM PREVIOUS AND CURRENT DEMOLITION OPERATIONS DISPOSAL WILL BE IN ACCORDANCE WITH ALL LOCAL, STATE AND/OR FEDERAL REGULATIONS GOVERNING SUCH OPERATIONS
- THE GENERAL CONTRACTOR WILL BE HELD SOLELY RESPONSIBLE FOR AND SHALL TAKE ALL PRECAUTIONS NECESSARY TO AVOID PROPERTY DAMAGE TO ADJACENT PROPERTIES DURING THE CONSTRUCTION PHASES OF THIS PROJECT
- LAIMER: THE DESIGNS REPRESENTED IN THESE PLANS ARE IN ACCORDANCE WITH ESTABLISHED PRACTICES OF CIVIL ENGINEERING FOR THE DESIGN FUNCTIONS AND USES INTENDED BY THE OWNER AT THIS TIME. HOWEVER, NEITHER THE ENGINEER NOR ITS PERSONNEL CAN OR DO WARRANT THESE DESIGNS OR PLANS AS CONSTRUCTED EXCEPT IN THE SPECIFIC CASES WHERE THE ENGINEER INSPECTS AND CONTROLS THE PHYSICAL CONSTRUCTION ON A CONTEMPORARY BASIS AT THE SITE.
- SAFETY NOTICE TO CONTRACTOR: IN ACCORDANCE WITH GENERALLY ACCEPTED CONSTRUCTION PRACTICES, THE CONTRACTOR SHALL BE SOLELY AND COMPLETELY RESPONSIBLE FOR CONDITIONS OF THE JOB SITE, INCLUDING SAFETY OF ALL PERSONS AN PROPERTY DURING PERFORMANCE OF THE WORK. THIS REQUIREMENT WILL APPLY CONTINUOUSLY AND NOT BE LIMITED TO NORMAL WORKING HOURS, ANY CONSTRUCTION OBSERVATION BY THE ENGINEER OF THE CONTRACTOR'S PERFORMANCE IS NOT INTENDED TO INCLUDE REVIEW OF THE ADEQUACY OF THE CONTRACTOR'S SAFETY MEASURES, IN, ON OR NEAR THE CONSTRUCTION SITE.
- ALL CONSTRUCTION WITHIN STATE HIGHWAY DEPARTMENT RIGHT-OF-WAY SHALL BE COORDINATED WITH THE HIGHWAY DEPARTMENT RESIDENT MAINTENANCE ENGINEER ALL SITE WORK FOR THIS PROJECT SHALL MEET OR EXCEED THE SPECIFICATIONS OF THE
- RELEVANT UTILITY COMPANY OR REGULATORY AUTHORITY. AND THE SPECIFICATIONS FOR THE CONSTRUCTION OF THE EXISTING IMPROVEMENTS WHICH ARE BEING ALTERED O REPLACED. CONTRACTOR SHALL CONTACT THE ENGINEER FOR SPECIFICATION SECTIONS FOR ITEMS SUCH AS LANDSCAPING AND IRRIGATION THAT ARE AFFECTED BY THE WORK BUT NOT COMPLETELY DETAILED OR SPECIFIED ON THESE PLANS.
- CONSTRUCTION AND INSTALLATION OF 1400 SF BUILDING, ALL UTILITY ENTRANCES AND (1) 25,000 GALLON & (1) 26,000 GALLON UNDERGROUND TANKS SHALL BE IN ACCORDANCE WITH ASSOCIATED PLANS.
- CONTRACTOR IS NOT TO START WORK UNTIL MURPHY OIL USA HAS RECEIVED WRITTEN AUTHORIZATION FROM WAL-MART AND WAL-MART STORE MANAGER HAS BEEN CONSULTED FOR SCHEDULING AND COORDINATION.
- THE GENERAL CONTRACTOR TO FIELD COORDINATE THE CANOPY SIGN LOCATION WITH MURPHY'S CONSTRUCTION SUPERVISOR.
- K. STAGE II VAPOR RECOVERY SYSTEM IS NOT REQUIRED.