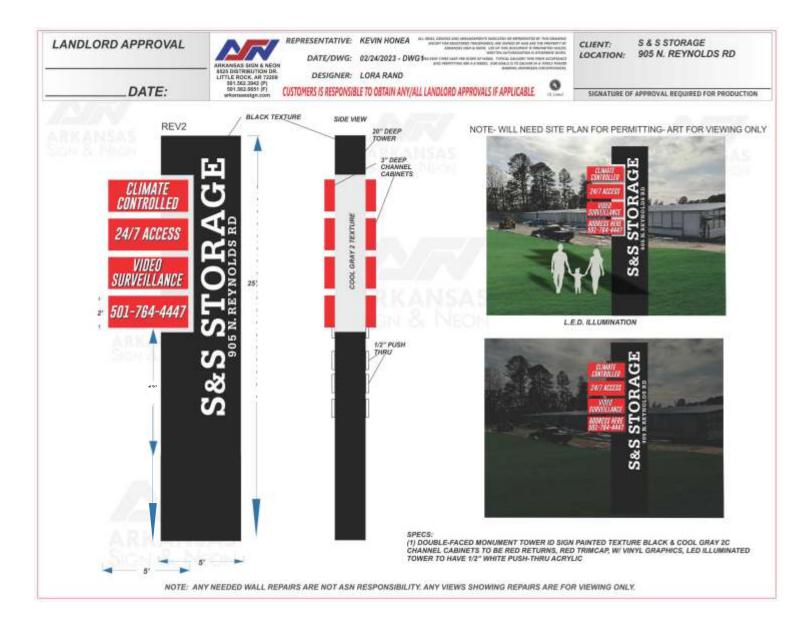

May 5, 2023

City of Bryant, AR 210 SW 3rd St, Bryant, AR 72022 501-943-0301 cleonard@cityofbryant.com

RE: S & S STORAGE 905 N. REYNOLDS RD.

S & S Storage is requesting a Variance for their monument tower sign for their new storage property. Due to their location they would like to have their variance request considered to allow for a 25' tall monument tower.

UL Listed

The location of their monument tower sign is 12-15' lower from the grade of Reynolds Rd. to the grade of their sign location.

The design of their sign enables them to have their name and services without having to have them be too wide in order for them to stay clear of the exiting power lines.

They would like for you to consider this request due to this hardship.

Thank you for your consideration on behalf of our client S & S Storage.

Lora A. Rand VP

attachments: artwork, site plans, site picture