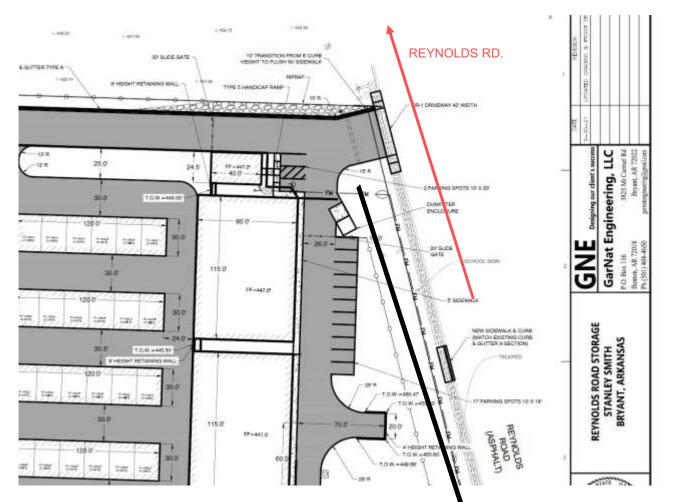

UL Listed

The location of their monument tower sign is 12-15' lower from the grade of Reynolds Rd. to the grade of their sign location.

The design of their sign enables them to have their name and services without having to have them be too wide in order for them to stay clear of the exiting power lines.