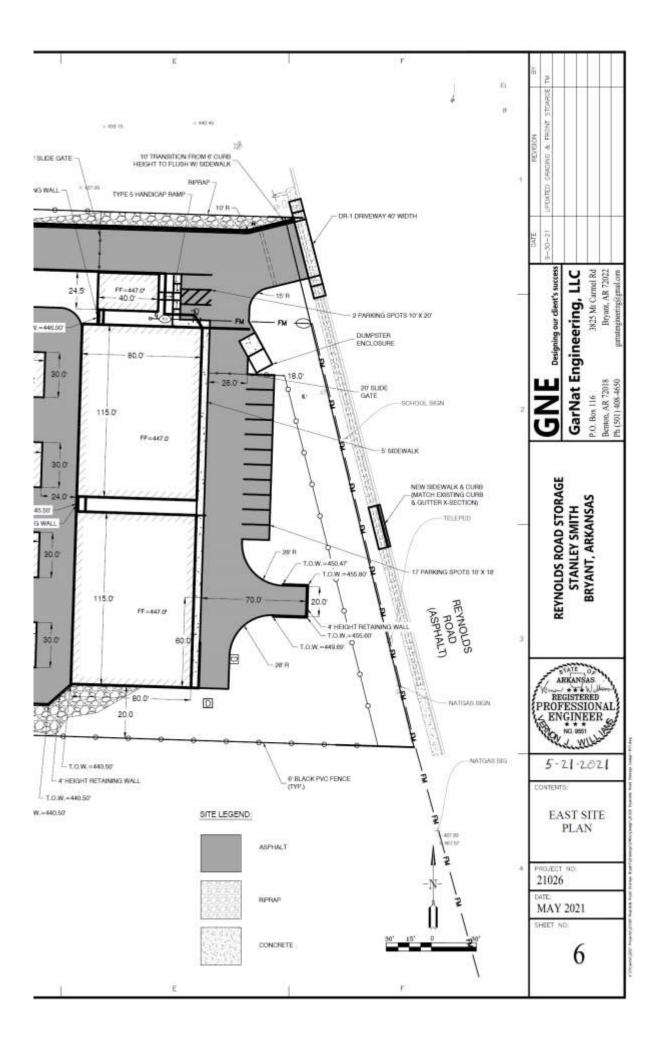

ofbryant.com

RE: S & S STORAGE 905 N. REYNOLDS RD.

S & S Storage is requesting a Variance for their monument tower sign for their new storage property. Due to their location they would like to have their variance request considered to allow for a 25' tall monument tower.

UL Listed

The location of their monument tower sign is 12-15' lower from the grade of Reynolds Rd. to the grade of their sign location.

The design of their sign enables them to have their name and services without having to have them be too wide in order for them to stay clear of the exiting power lines.

They would like for you to consider this request due to this hardship.

Thank you for your consideration on behalf of our client S & S Storage.

Lora A. Rand VP

attachments: artwork, site plans, site picture