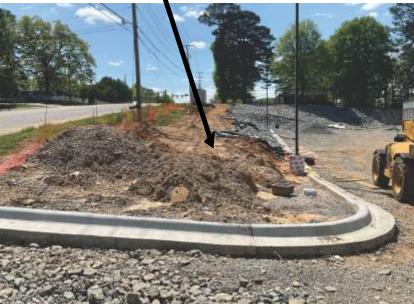

UL Listed

The location of their monument tower sign is 12-15' lower from the grade of Reynolds Rd. to the grade of their sign location.

The design of their sign enables them to have their name and services without having to have them be too wide in order for them to stay clear of the exiting power lines.