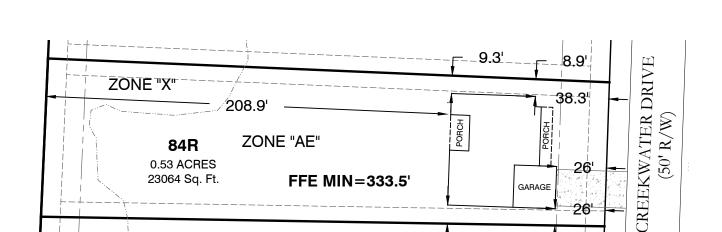

## PROPERTY DESCRIPTION: LOT 84R, CREEKSIDE ADDITION, PHASE 1, SALINE COUNTY, ARKANSAS

## **PLOT PLAN**

This Plot Plan depicts the lot as it appears on the subdivision final plat. This drawing does not represent an actual survey.

According the the Federal Emergency Management Agency (FEMA) Flood Insurance Rate Map (FIRM) for Saline County unincorporated areas, panel # 05125C0240E dated 06/05/20, a portion of the property described hereon does lie within the 100 year flood hazard boundary.