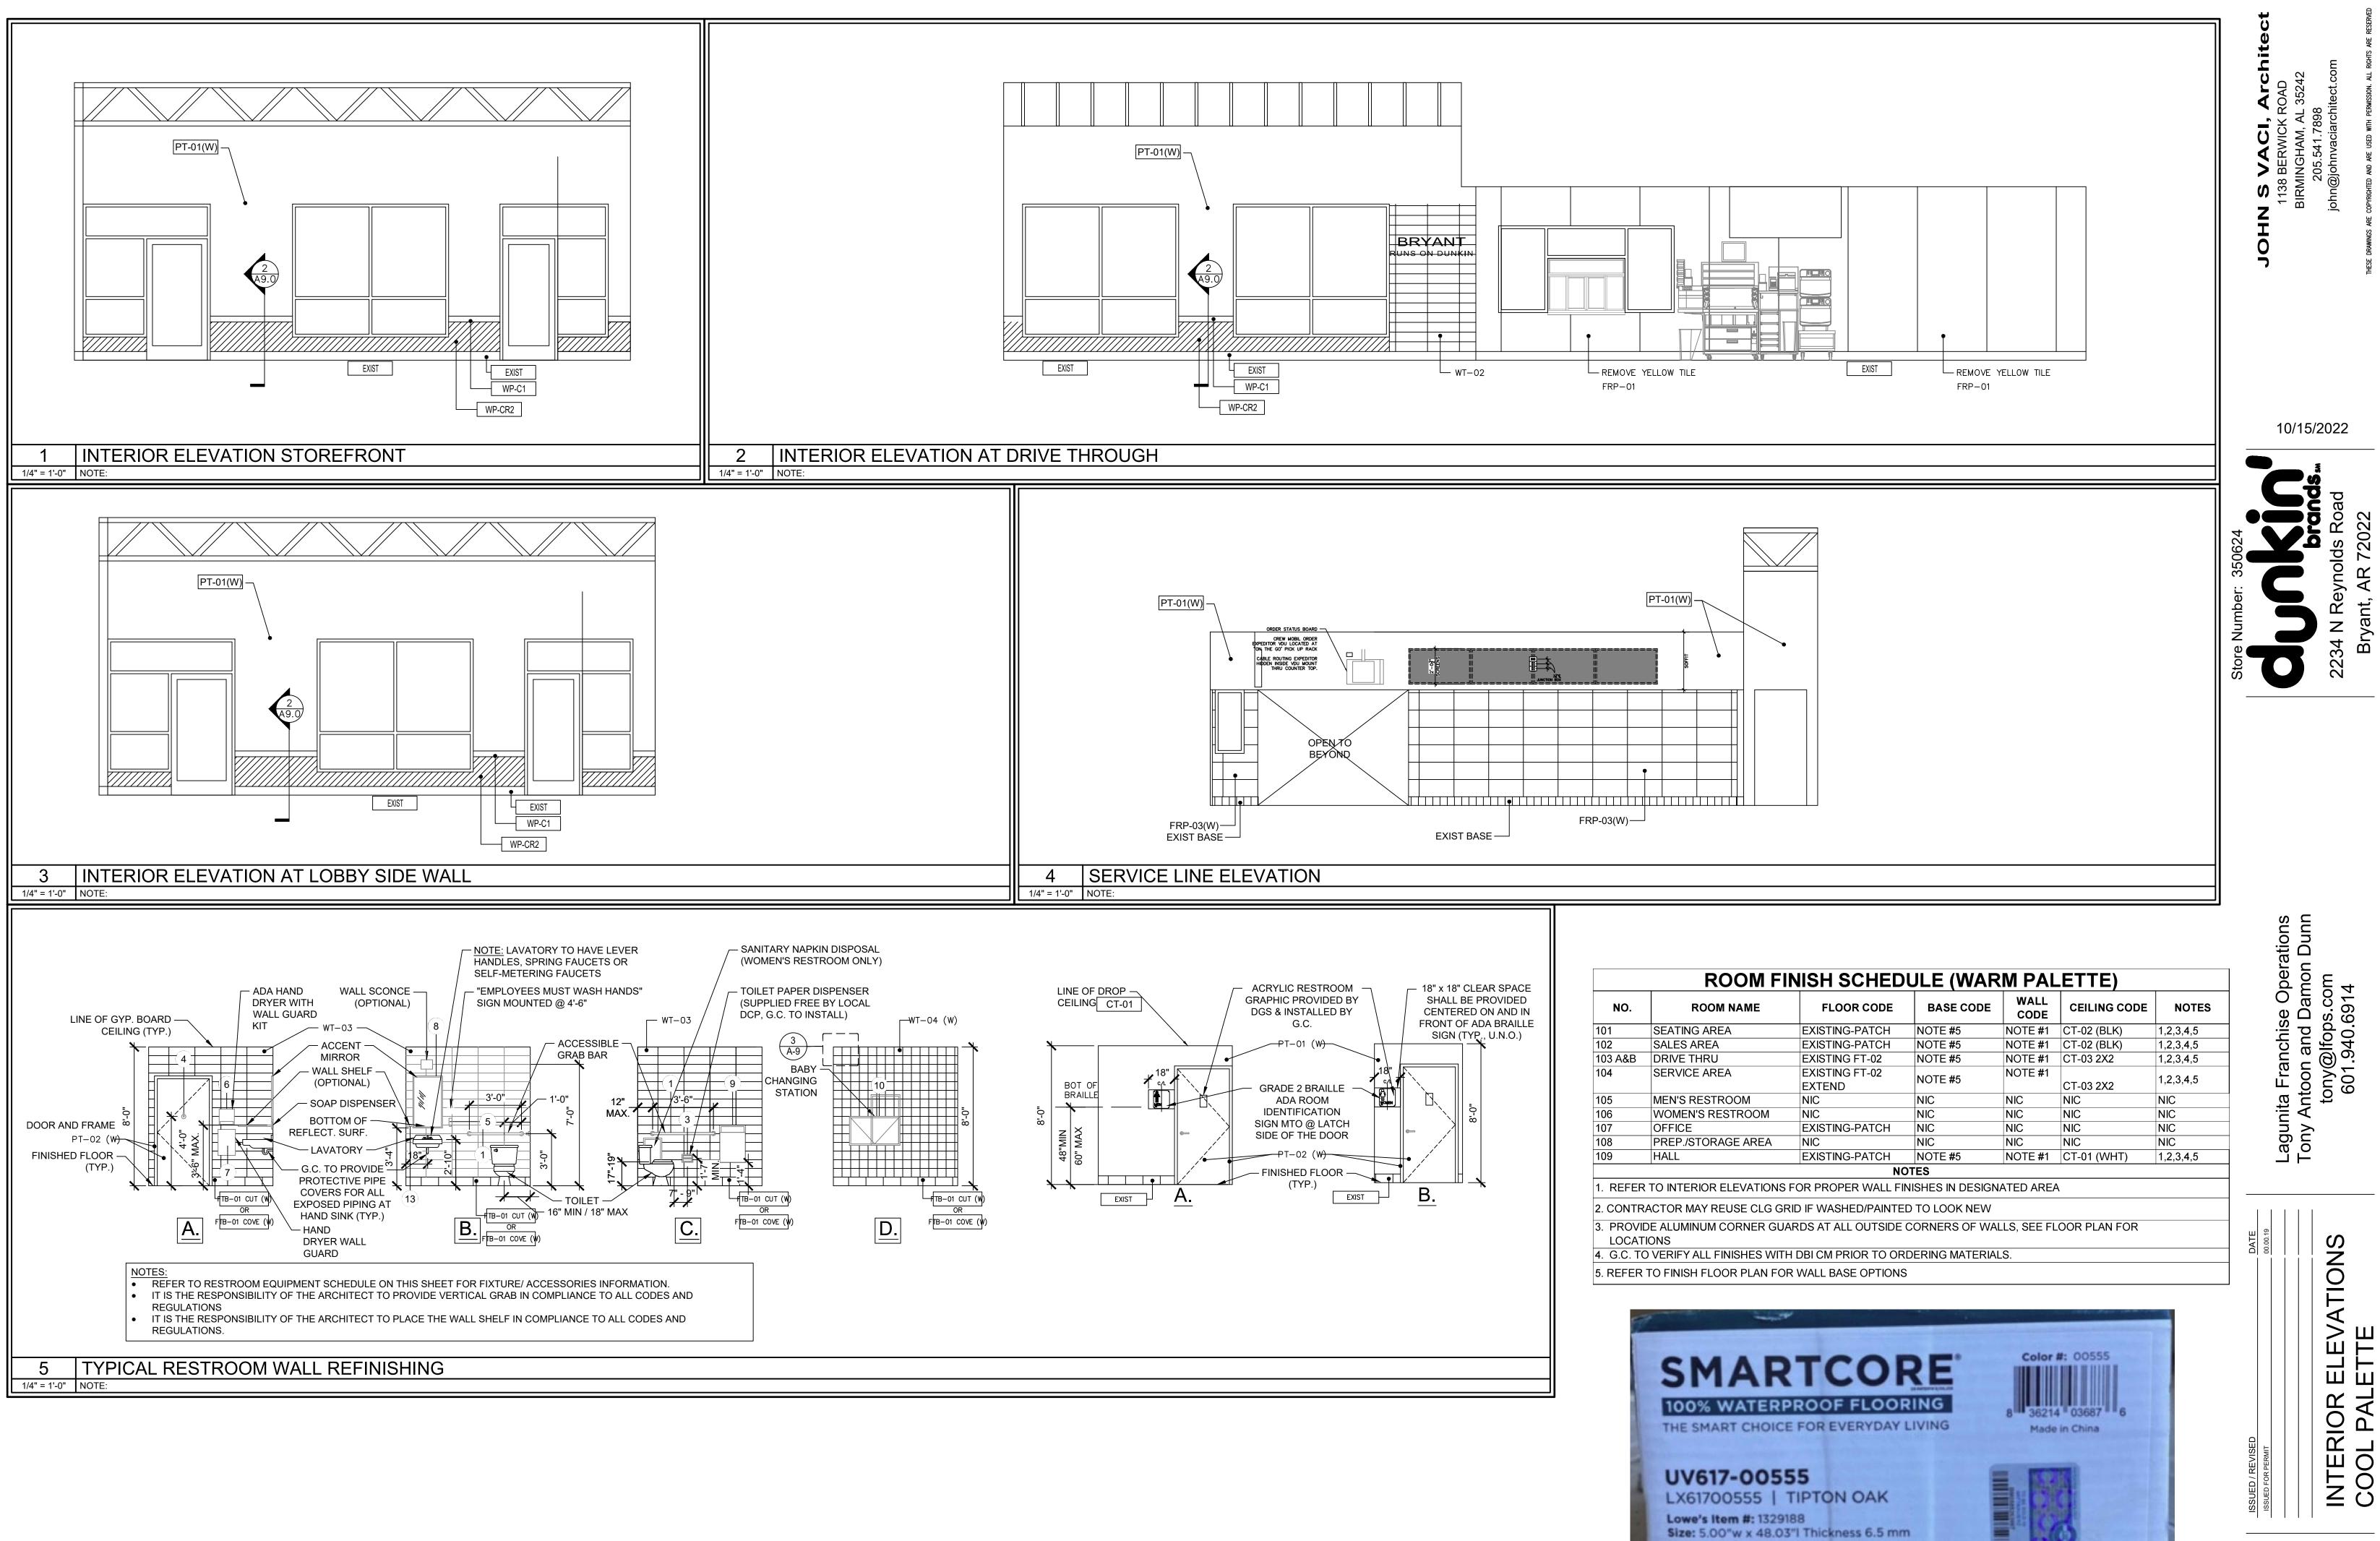

| 10/15/2022                                                         |





















Store Number: 350624 Bryant, AR 72022

> Lagunita Franchise Operations Tony Antoon and Damon Dunn tony@lfops.com 601.940.6914



THESE DRAWINGS ARE COPYRICHTED AND ARE USED WITH PERMISSION. ALL









1" = 1'-0" NOTE:



1

| SIZE   | H1  | W1      | S.F. (BOX) |
|--------|-----|---------|------------|
| SMALL  | 9"  | 71.25"  | 4.46'      |
| MEDIUM | 12" | 95"     | 7.93'      |
| LARGE  | 15" | 118.75" | 12.38'     |
| CUSTOM | -   | -       | -          |

| SIZE   | H1  | W1  | D1  | S.F. (BOX) |
|--------|-----|-----|-----|------------|
| ALL    | 18" | 30" | N/A | 3.75'      |
| CUSTOM | -   | -   | -   | -          |









A-6.0





|   | ROOM NAME          | FLOOR CODE               | BASE CODE | WALL<br>CODE | CEILING CODE | NOTES     |
|---|--------------------|--------------------------|-----------|--------------|--------------|-----------|
|   | SEATING AREA       | EXISTING-PATCH           | NOTE #5   | NOTE #1      | CT-02 (BLK)  | 1,2,3,4,5 |
|   | SALES AREA         | EXISTING-PATCH           | NOTE #5   | NOTE #1      | CT-02 (BLK)  | 1,2,3,4,5 |
| В | DRIVE THRU         | EXISTING FT-02           | NOTE #5   | NOTE #1      | CT-03 2X2    | 1,2,3,4,5 |
|   | SERVICE AREA       | EXISTING FT-02<br>EXTEND | NOTE #5   | NOTE #1      | CT-03 2X2    | 1,2,3,4,5 |
|   | MEN'S RESTROOM     | NIC                      | NIC       | NIC          | NIC          | NIC       |
|   | WOMEN'S RESTROOM   | NIC