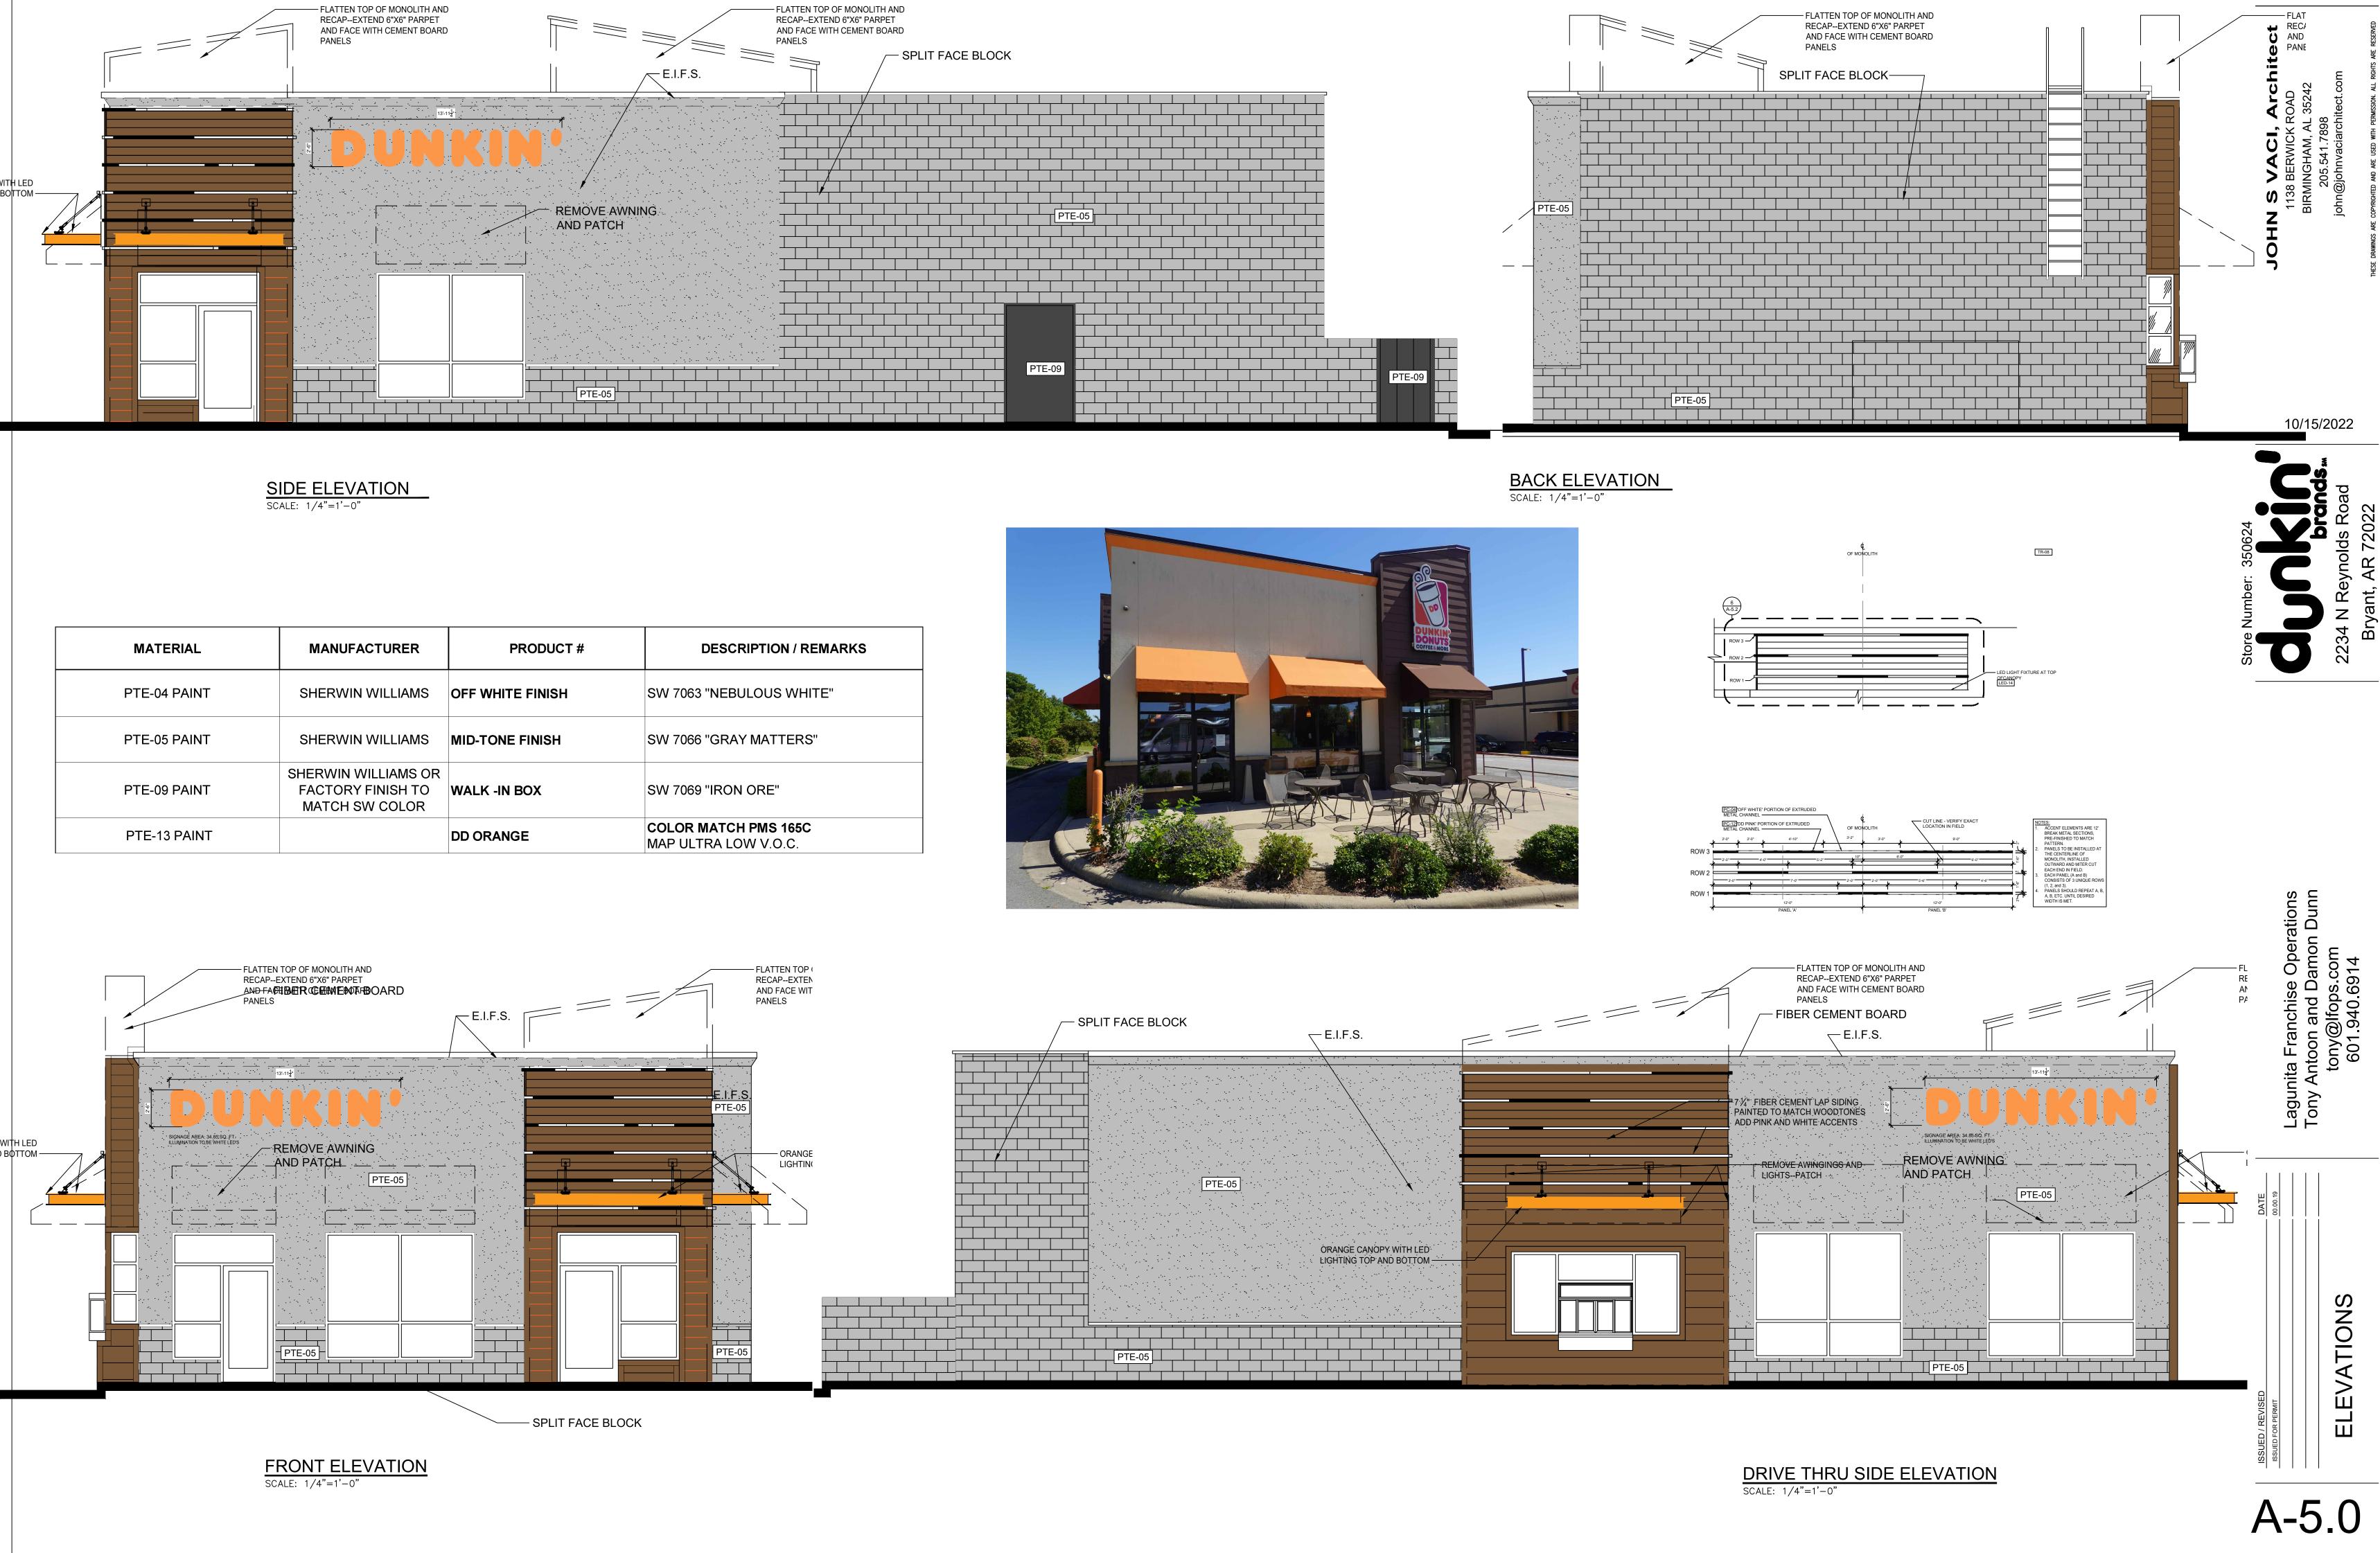

|             | ACCESS HATCH                               |
| $\oplus^{R1}$ | LED RECESSED LIGHT FIXTURE              |                   | SPEAKER                                  |             | ORDER STATUS BOARD/ EXPEDITOR<br>WALL PACK |
|               | TRACK LIGHT                             |                   | GYPSUM BOARD CEILING                     | EWS-1       | WALL PACK #2                               |
| R4            | ORANGE LIGHT BAR FIXTURE                |                   | 2"X2" CEILING GRID SYSTEM                | G           | ~~~~~~~~~~~~~~~~~~~~~~~~~~~~~~~~~~~~~~~    |
| P1 / P2       | SUSPENDED LINEAR LED FIXTURE            |                   |                                          | WSCX-2      | EXTERIOR WALL MOUNT<br>LIGHT               |



| FLATTEN TOP OF MONOLITH AND<br>RECAPEXTEND 6"X6" PARPET<br>AND FACE WITH CEMENT BOARD<br>PANELS<br>SPLIT FACE BLOCK | Architect.com                                                      |
|---------------------------------------------------------------------------------------------------------------------|--------------------------------------------------------------------|
|                                                                                                                     | JOHN S VAC<br>205.541.7898<br>JOHN S CAL: 7898<br>JOHN S CAL: 7898 |
|                                                                                                                     | 10/15/2022                                                         |





















Store Number: 350624