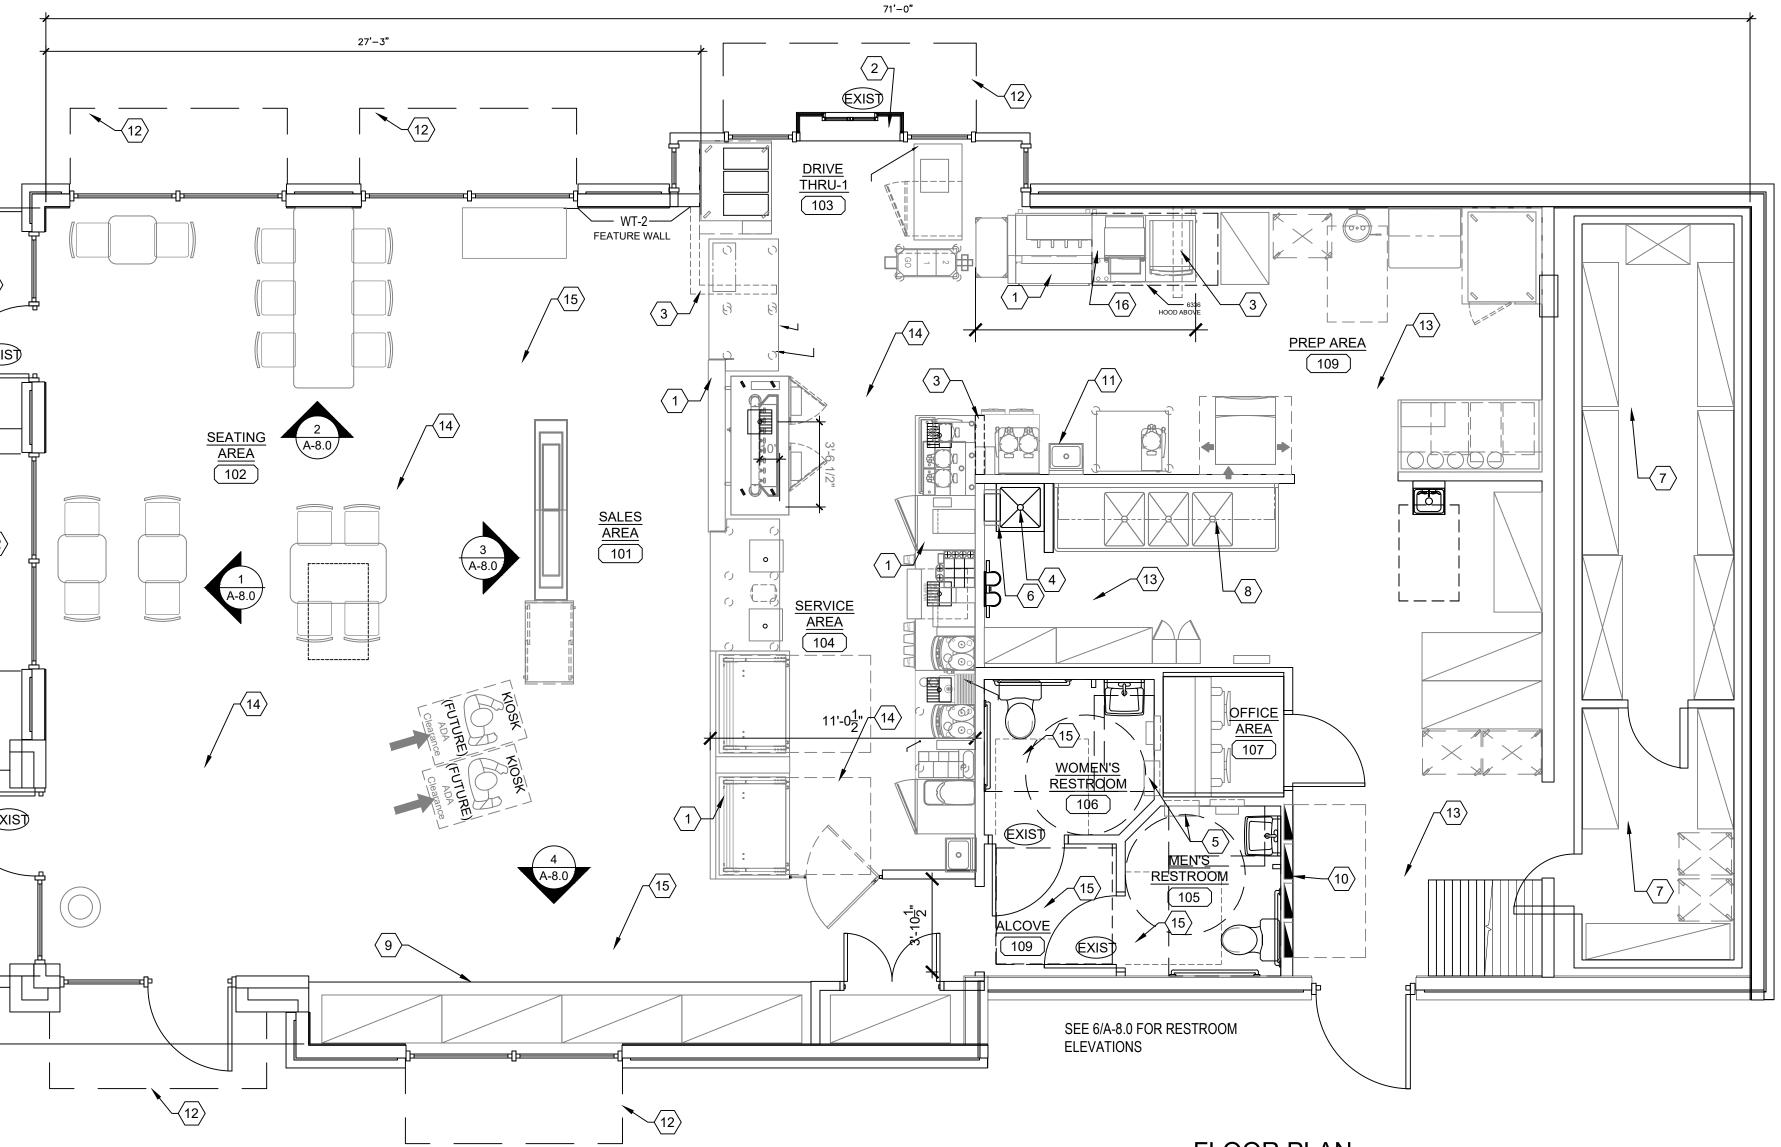

# Lagunita Franchise Operations Tony Antoon and Damon Dunn tony@lfops.com 601.940.6914

Store Number: 350624 2234 N Reynolds Road Bryant, AR 72022

ROOM INDENTIFICATION

SITE PLAN