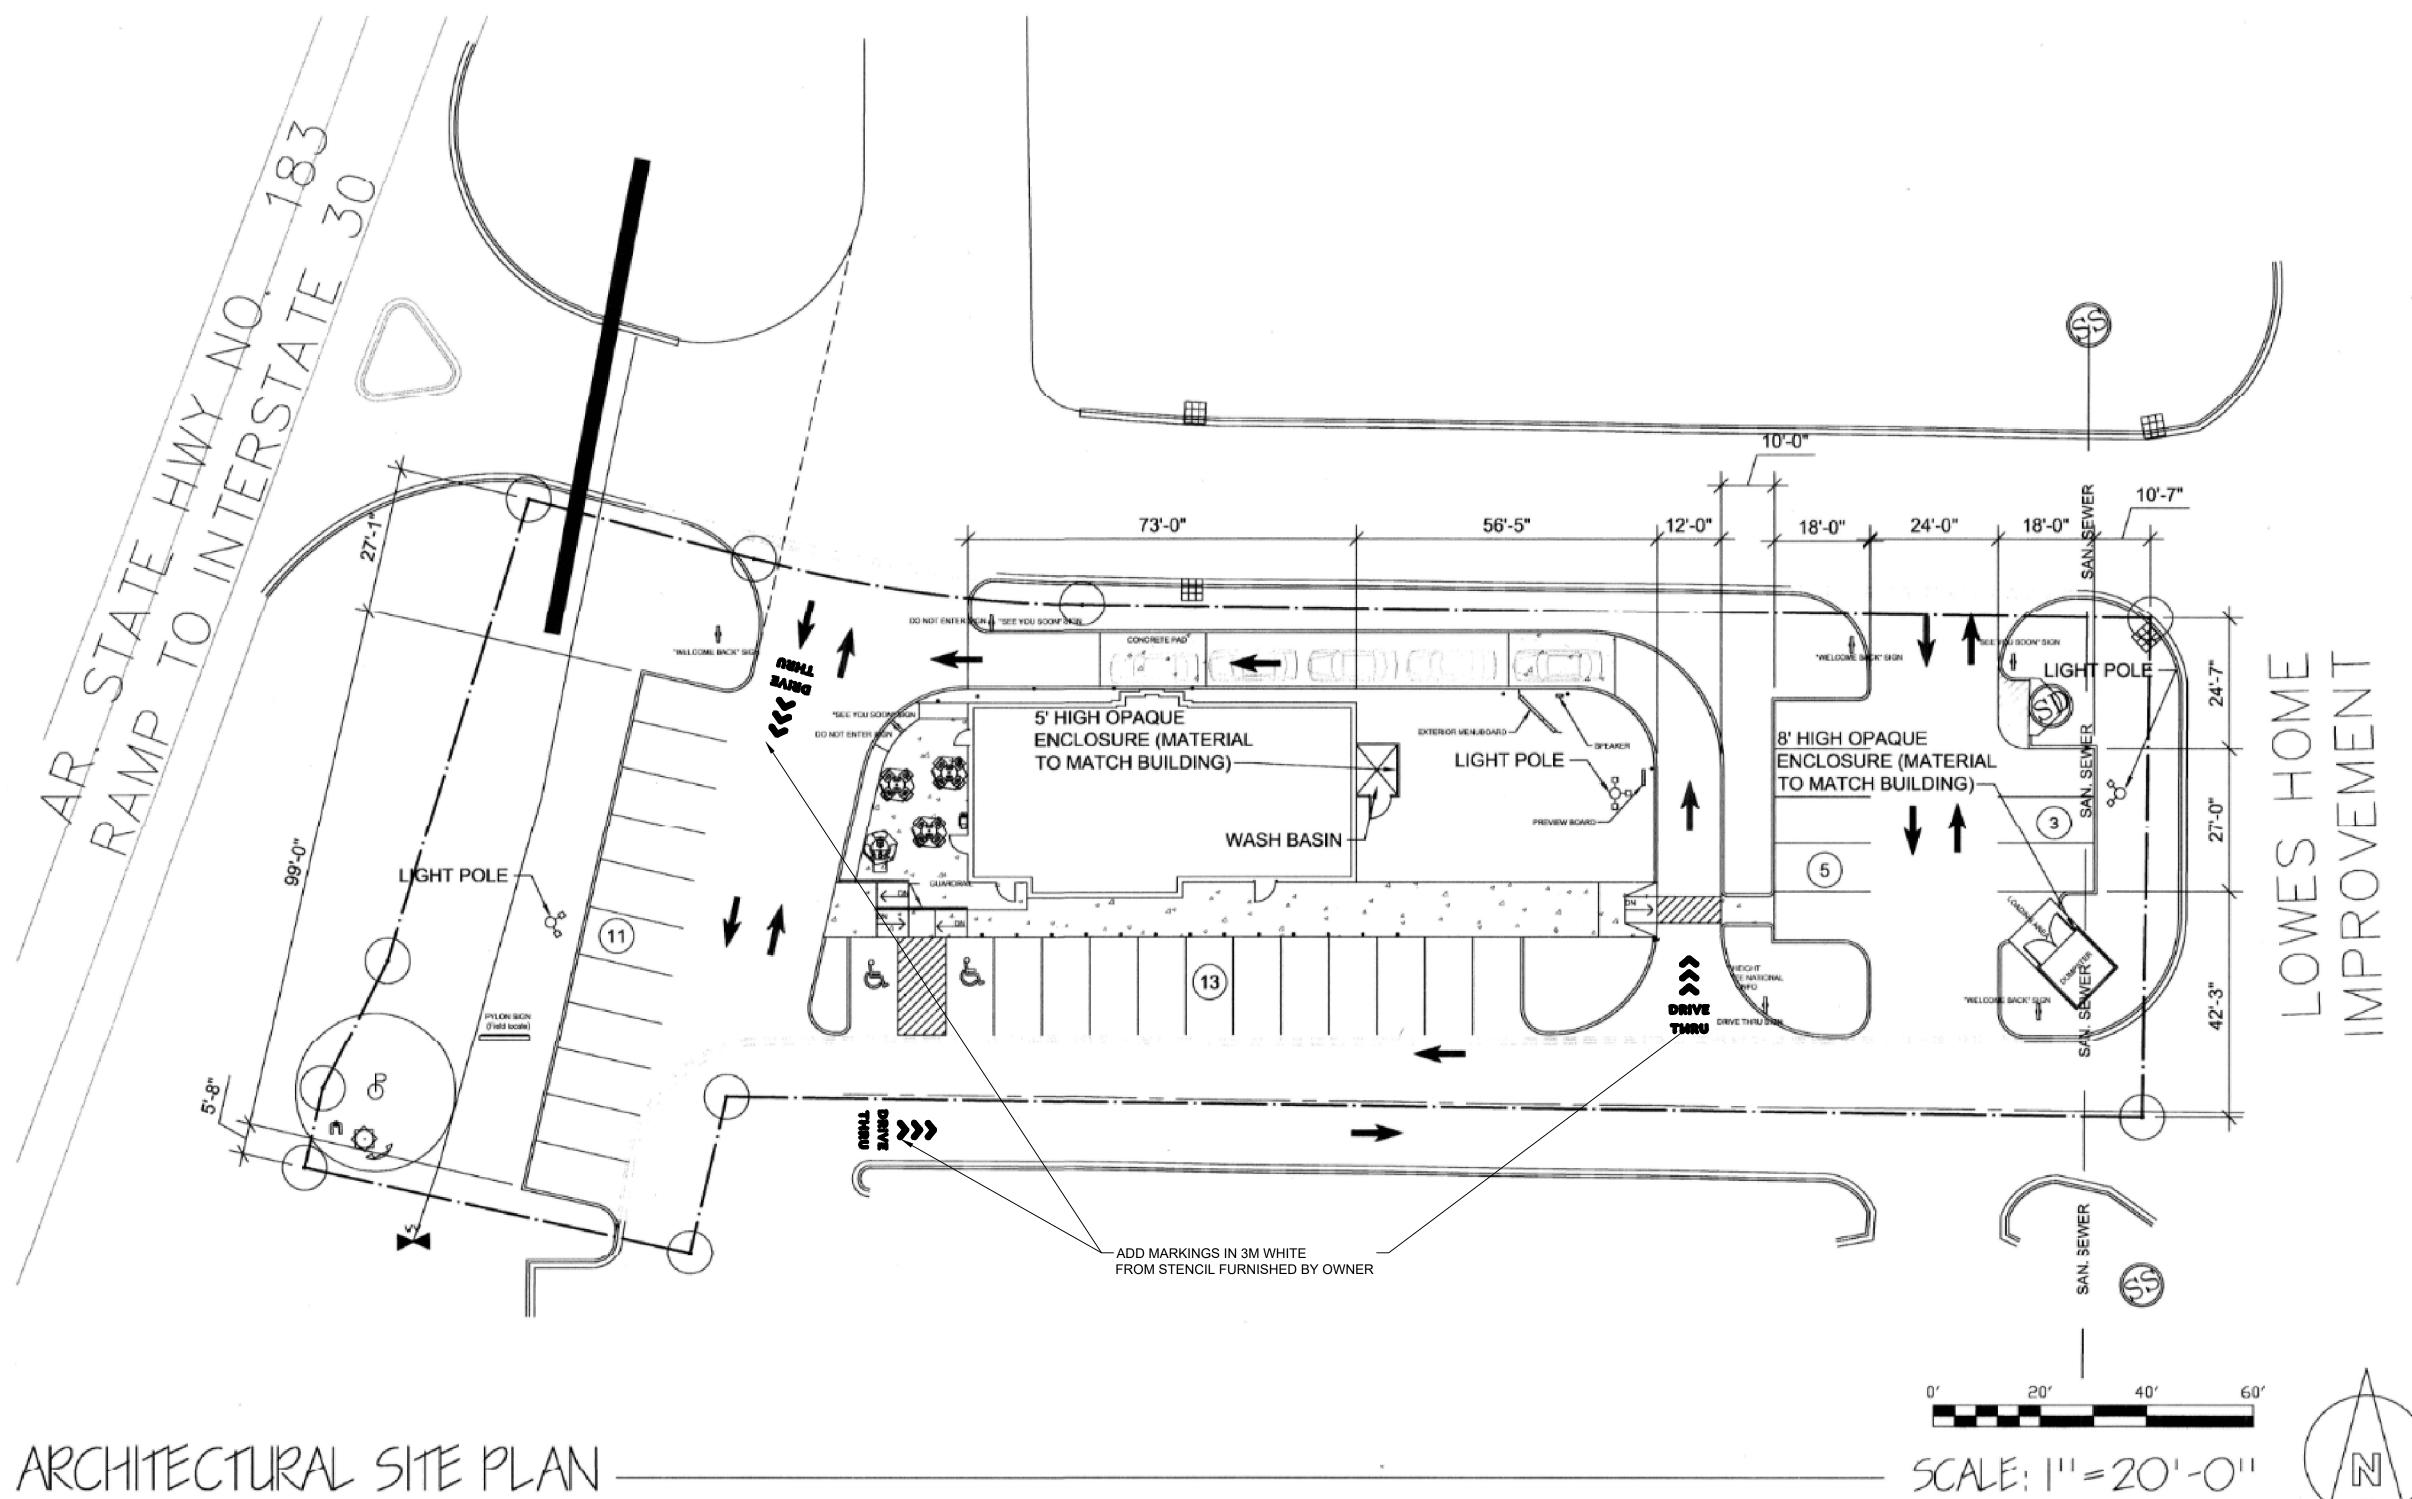

r>SW 7069 "IRON ORE"<br>SW 7069 "IRON ORE"<br>COLOR MATCH PMS 219 C<br>COLOR MATCH PMS 210 C<br>COLOR MATCH PMS 210 C<br>COLOR MATCH PMS 210 C<br>COLOR MATCH PMS 200 C<br>COLOR MATCH PMS 200 C<br>COLOR MATCH P                                        | PLACE ORDER WITH LOCAL<br>SHERWIN WILLIAMS STORE<br>FOR A STORE NEAR YOU CALL: 800-474-3794<br>MARK T. WEINER<br>NATIONAL ACCOUNT EXECUTIVE<br>93 CHURCH ST<br>BARRINGTON RI 02806<br>M: 617-438-1408<br>O: 01-245-5176<br>EMAIL: MARK.T. WEINER@SHERWIN.COM<br>WENDOR CONTACTS<br>WENDOR CONTACTS<br>IAMLYN - XIREME TRIM<br>IAN DANIELS<br>713-448-3075; idaniels@tarnlyn.com<br>OR<br>MORACIO'S SHEET METAL<br>MICHAEL TAVERES<br>P: 508-985-9940; mike@tharnlyn.com<br>TAMLYN - XIREME TRIM<br>IAN DANIELS<br>713-448-3075; idaniels@tarnlyn.com |







F-1.1





# SITEWORK NOTES

1. The contractor is to endeavor to maintain the store open during normal hours in the following sequence.

- 1.1. Lobby/Restrooms Closed to the Public: Erect dust barriers to separate dust from the drive thru window and
- kitchen including a temporary door and protection of the HVAC duct intakes. See plan. 1.2. Entire store closed Sunday and Monday: Once the lobby is complete, remove barriers and compete the work
- in the drive thru area, hood shrouds and drive up menu boards. Then reopen entire store.
- 2. Owner is to furnish and install menu boards and speaker-post--general contractor is to furnish wiring and base support
- 3. General contractor is to reseal the pavement and restripe per site plan and pressure wash all concrete curbs walks and pavement.
- 4. Refer