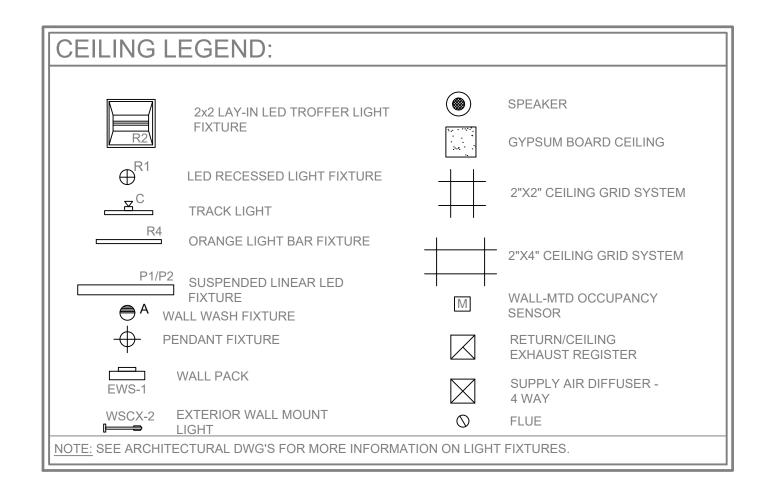

FLARE FITTING 208/240 115V 10 15A 2.7 |15A/1P| 115V 38.5 50A/2P 120/208 "MALE FLARE FITTING SPRAYER SPRAYER

# ELECTRICAL



BURROWS **BASSOCIATES** ENGINEERING CONSULTANTS, LTD. 3924 North Highway 71 Alma, Arkansas 72921 PH: (479)480-7200 CERTIFICATE OF AUTHORIZATION AR#345 EXPIRATION OF GA 12-31-11

100

54

3524

C

1138 BE BIRMINC

Ζ

10/15/2022



Lagunita Franchise Operations Tony Antoon and Damon Dunn tony@lfops.com 601.940.6914

| ISSUED / REVISED  | DATE     |
|-------------------|----------|
| ISSUED FOR PERMIT | 00.00.19 |
|                   |          |
|                   |          |
|                   |          |
|                   |          |
| HVAC FI OOR PI AN |          |
|                   |          |
|                   |          |

M-1.0

200=40/1/152 9/8/12



| CODE                                    | DESCRIPTION                                                                                                                                                                                                                                                                                    | MANUFACTURER                       | PRODUCT                                    |
|-----------------------------------------|------------------------------------------------------------------------------------------------------------------------------------------------------------------------------------------------------------------------------------------------------------------------------------------------|------------------------------------|--------------