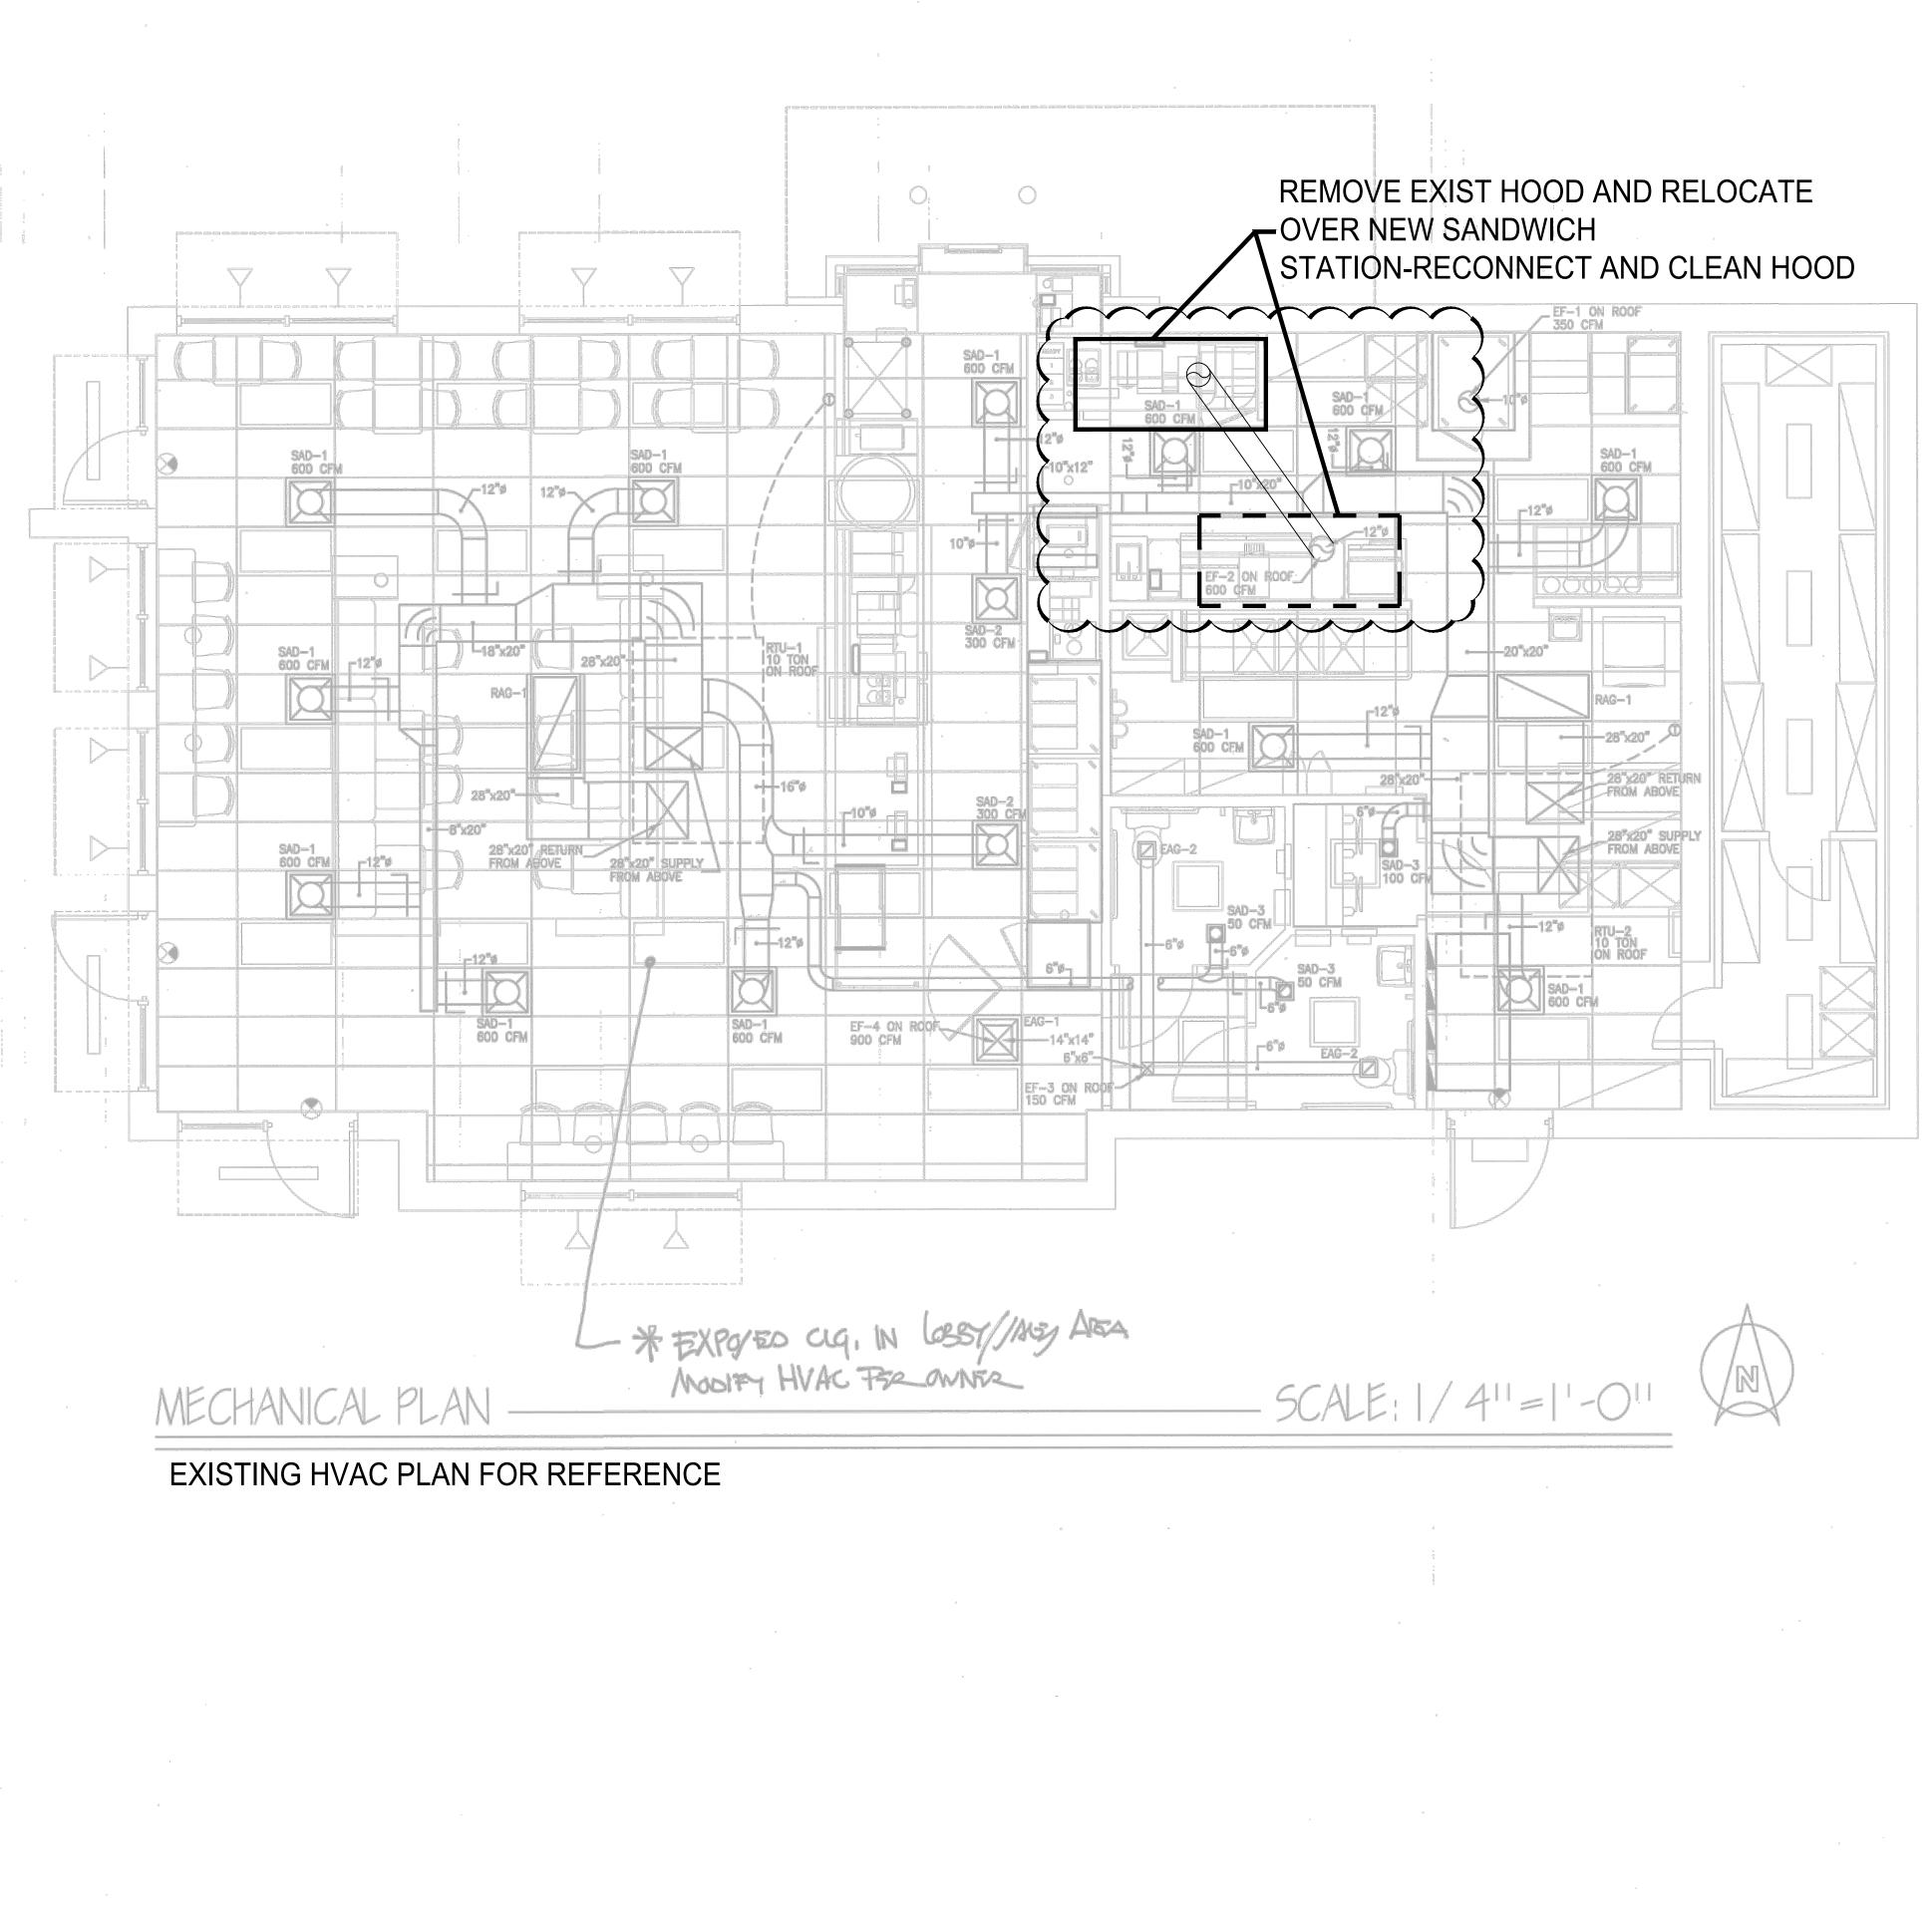

- of Occupancy

- THE HOOD.
- clean and polish.

7. The General Contractor is solely responsible for the scheduling and coordination of the work by all trades and the delivery of equipment. Complete the work in the following sequence--provide a schedule indicating the projected start and completion of each event AND FOR HOOD/OVEN, WALK-IN AND EQUIPMENT DELIVERY DATES: a. Demolition and space preparation--schedule utility services if required

e. Install flooring under ovens and any flooring that extends under the walk in walls

f. Install ovens and walk in upon arrival, install hood duct and fan, light test in the presence of the Fire Marshall and then wrap duct. PROTECT EQUIPMENT FROM DAMAGE

11. HOODS ARE TO SUPPORTED ON HEAVY DUTY UNISTRUT OR 3X3X1/4" STEEL ANGLES SPANNING BETWEEN FRAMING MEMBERS WITH 4@3/8" THREADED RODS EXTENDING DOWN TO BRACKETS ON