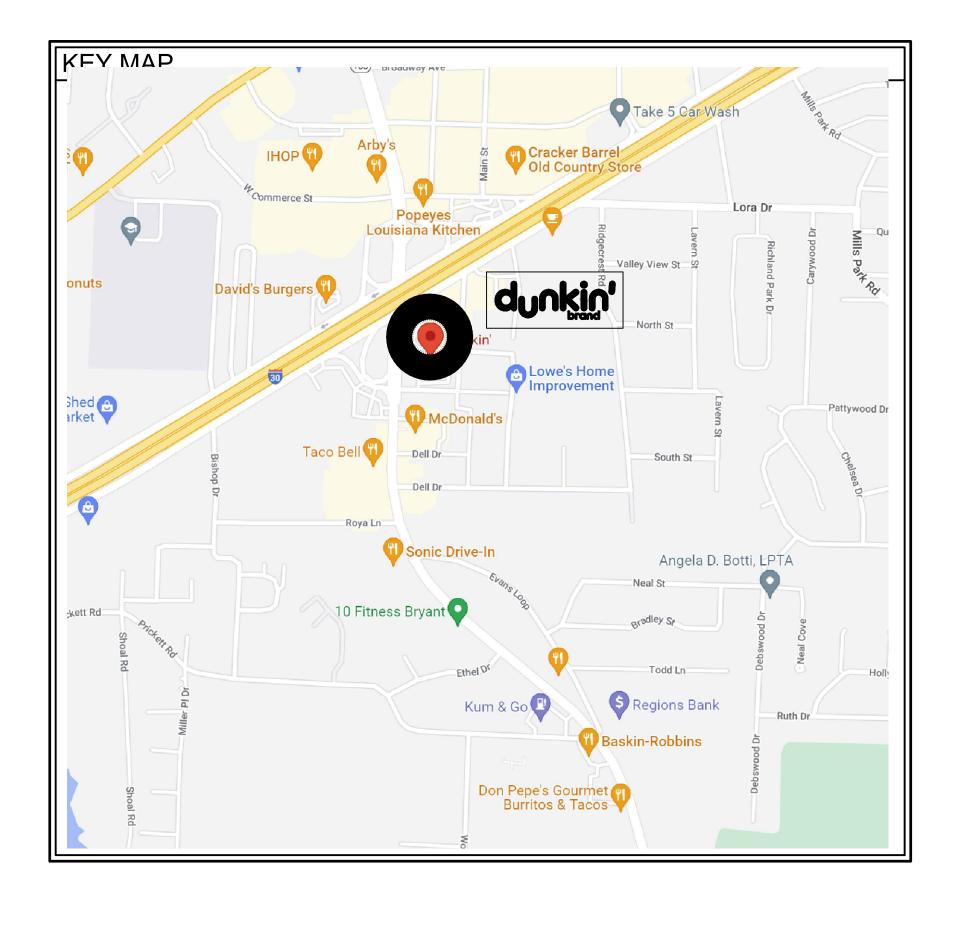

# Lagunita Franchise Operations Tony Antoon and Damon Dunn tony@lfops.com 601.940.6914

Store Number: 350624 2234 N Reynolds Road Bryant, AR 72022

ROOM INDENTIFICATION

SITE PLAN