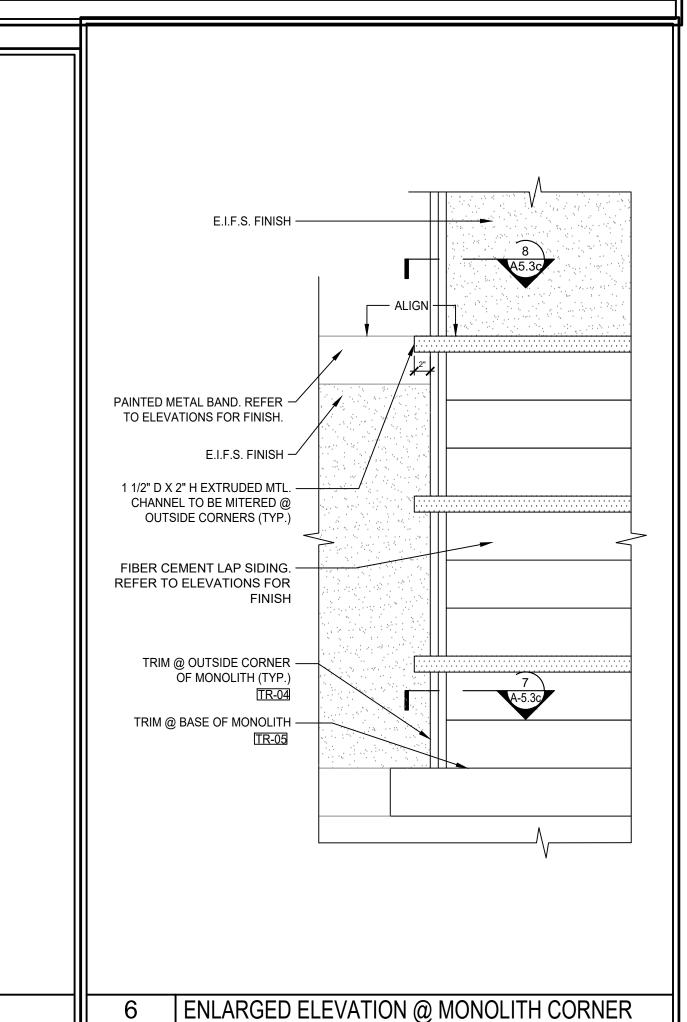

|
|---------------------------------------------------------------------------------------------------------------------|--------------------------------------------------------------------|
|                                                                                                                     | JOHN S VAC<br>205.541.7898<br>JOHN S CAL: 7898<br>JOHN S CAL: 7898 |
|                                                                                                                     | 10/15/2022                                                         |





















Store Number: 350624 Bryant, AR 72022

> Lagunita Franchise Operations Tony Antoon and Damon Dunn tony@lfops.com 601.940.6914



THESE DRAWINGS ARE COPYRICHTED AND ARE USED WITH PERMISSION. ALL









1" = 1'-0" NOTE:



1

| SIZE   | H1  | W1      | S.F. (BOX) |
|--------|-----|---------|------------|
| SMALL  | 9"  | 71.25"  | 4.46'      |
| MEDIUM | 12" | 95"     | 7.93'      |
| LARGE  | 15" | 118.75" | 12.38'     |
| CUSTOM | -   | -       | -          |

| SIZE   | H1  | W1  | D1  | S.F. (BOX) |
|--------|-----|-----|-----|------------|
| ALL    | 18" | 30" | N/A | 3.75'      |
| CUSTOM | -   | -   | -   | -          |









A-6.0





|   | ROOM NAME          | FLOOR CODE               | BASE CODE | WALL<br>CODE | CEILING CODE | NOTES     |
|---|--------------------|--------------------------|-----------|--------------|--------------|-----------|
|   | SEATING AREA       | EXISTING-PATCH           | NOTE #5   | NOTE #1      | CT-02 (BLK)  | 1,2,3,4,5 |
|   | SALES AREA