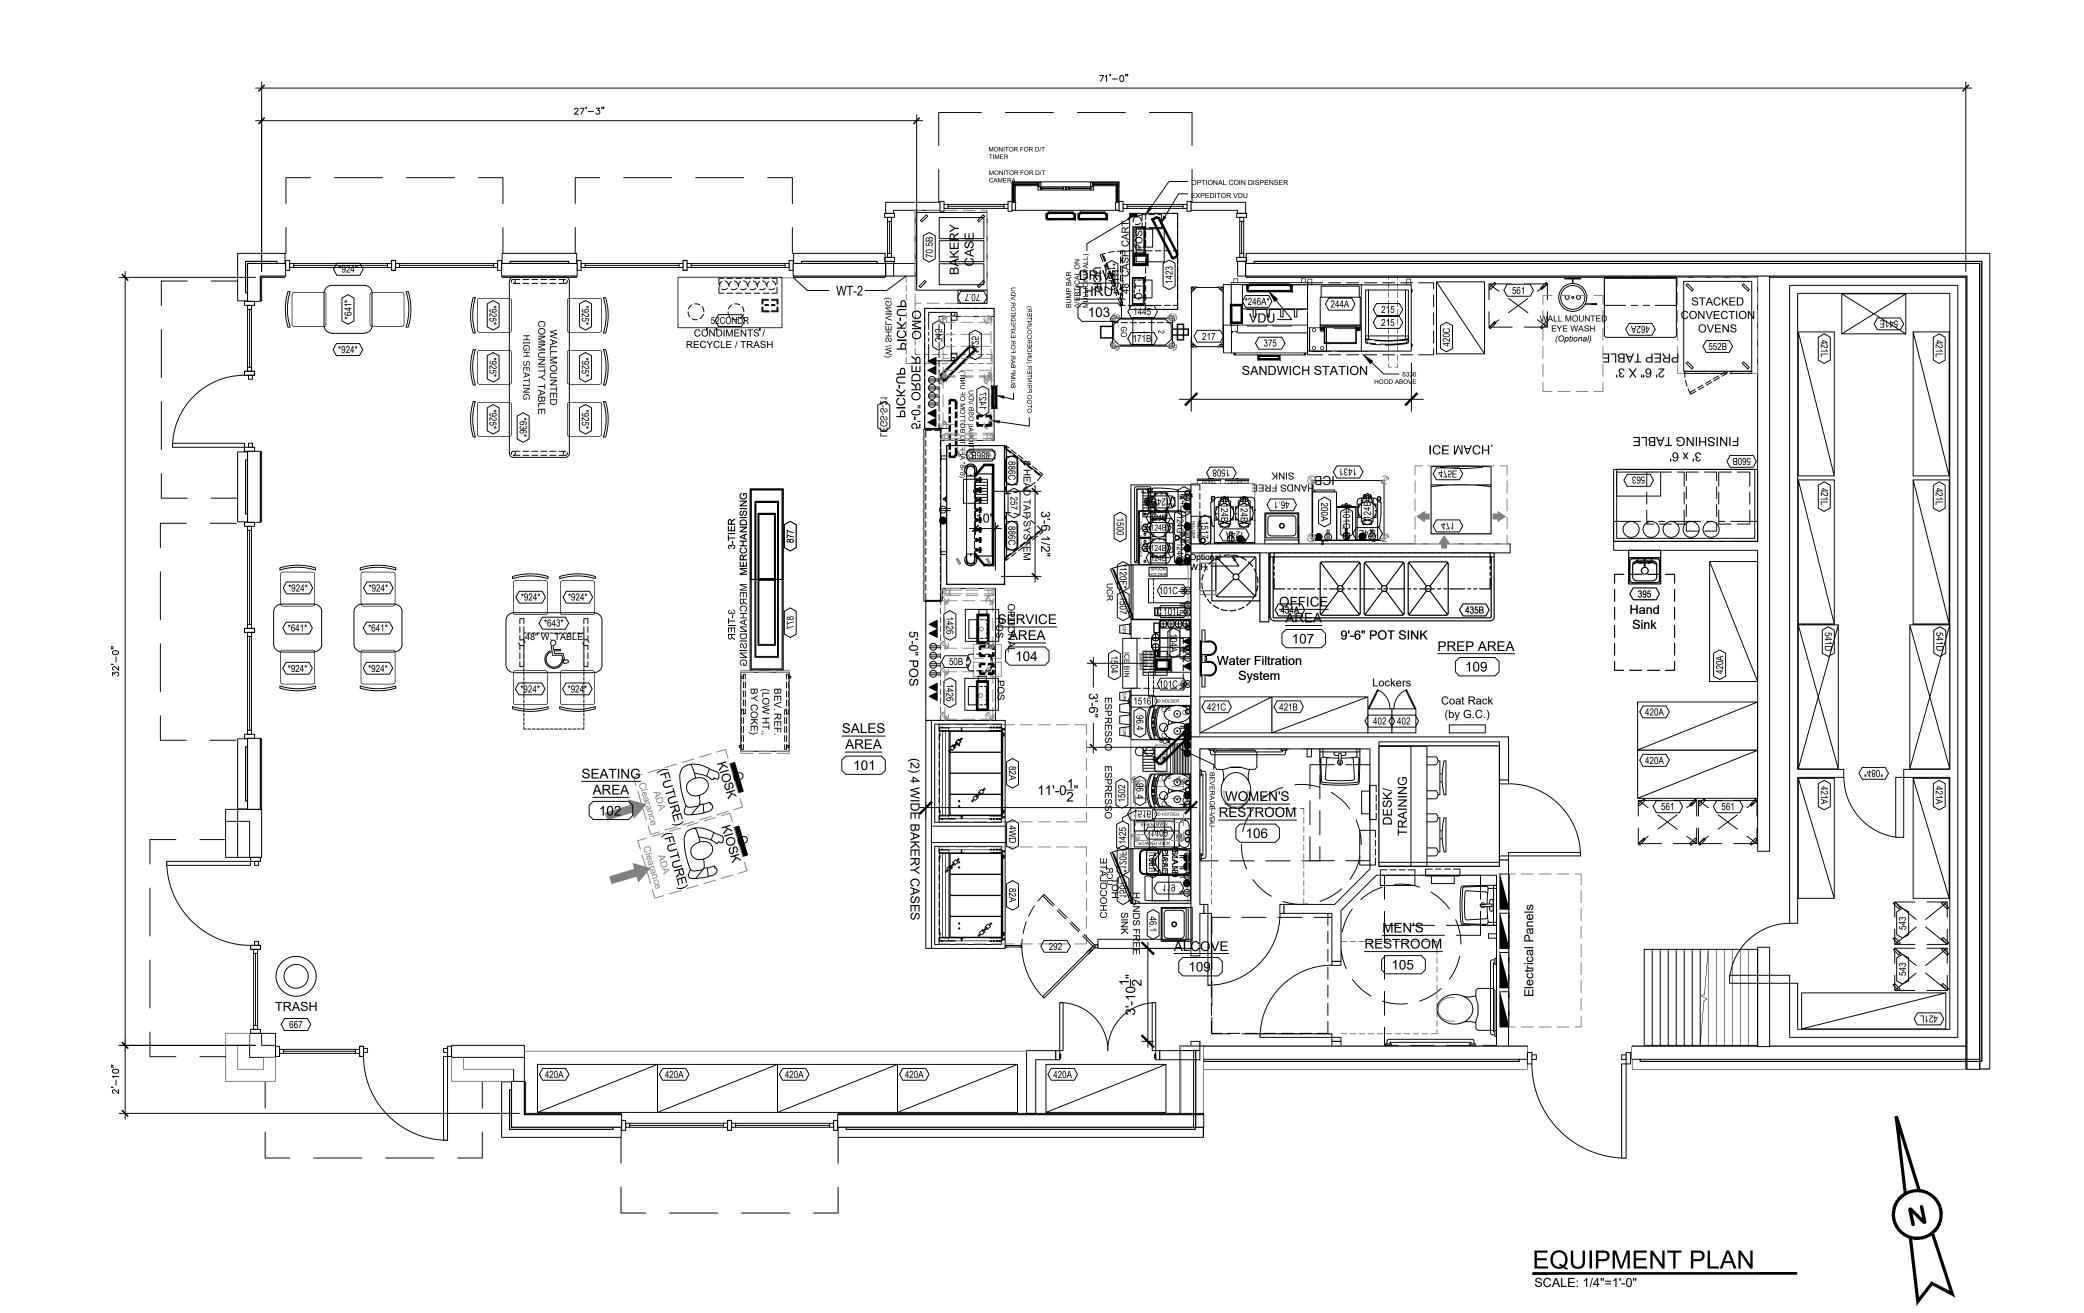

33. The General contractor shall layout equipment and walls and clearly and accurately instruct other trades as to locations for rough in and provide study support for all rough in to hold in place through finish.