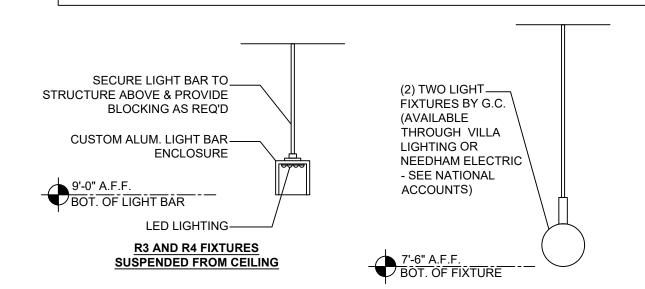

DUCTS AND EVERYTHING ELSE BLACK 4 PICK-UP SIGN SUPPLIED BY MILLWORK SUPPLIER & INSTALLED BY GC. MOUNT SIGN TO

(11)-

- 5 MENU BOARDS MTD ON FACE OF SOFFIT. SEE A3.0, A8.0. CENTER ON POS
- 6 EXISTING KITCHEN CEILING TO REMAIN
- 7 EXISTING SOFFIT DROP--PATCH AND PAINT
- 8 VERIFY LOCATION OF VDU MOUNT WITH FRANCHISEE

TOP OF LIGHT FIXTURE TRACK PER MANUF INSTRUCTIONS.

- 9 GC TO SUPPLY & INSTALL CEILING HUNG "BUTTERFLY MOUNT" FOR ORDER STATUS BOARD & EXPEDITOR VDU: TELEHOOK TH-1040 WITH (2) SCREEN MOUNTING PLATES BACK TO BACK. COORD MOUNTING HEIGHT W/ OWNER.
- <sup>10</sup> CUSTOM LIGHT BAR. COORD MOUNTING HEIGHT w/ FRANCHISEE. SEE ELECTRICAL SCHEDULE.
- <sup>11</sup> NEW CANOPY AND LIGHTS
- <sup>12</sup> HEAT EXHAUST HOOD SEE M SHEETS
- <sup>13</sup> EXISTING LOW BAY LIGHTS TO BE REMOVED



# GENERAL NOTES:

- ALL INTERIOR & EXTERIOR LIGHTING TO BE LED (INCLUDING IN
- THE WALK-IN BOX). REFER TO MASTER FINISH SCHEDULE FOR CEILING FINISHES. OPEN CEILING IN SALES & SEATING AREA TO BE ALTERNATIVE
- OPTION. ALL DEVICES (DIFFUSERS, RETURNS, SMOKE DETECTORS, ETC.) TO MATCH CEILING. WHEN OPEN CEILING IS USED ALL PIPES AND DUCTS AND ALL OTHER ITEMS THAT ARE ON CEILING TO BE PAINTED TO MATCH CEILING.
- LAYOUT NOTES: A. PROVIDE EMERGENCY LIGHTS & SMOKE DETECTORS AS REQUIRED BY LOCAL GOVERNING CODE.
- B. ADD THE RH REMOTE WEATHER PROOF EMERGENCY HEAD (PRODUCT #Z1PB) TO THE EXTERIOR EGRESS DOORS AS REQUIRED BY CODE.
- MUSIC SYSTEM NOTES: THE MUSIC SYSTEM IS A REQUIREMENT OF THE BRAND. ARCHITECTS TO FOLLOW ALL GUIDELINES LISTED BELOW.
- A. MUSIC SYSTEM IS REQUIRED IN ALL NEW AND REMODEL