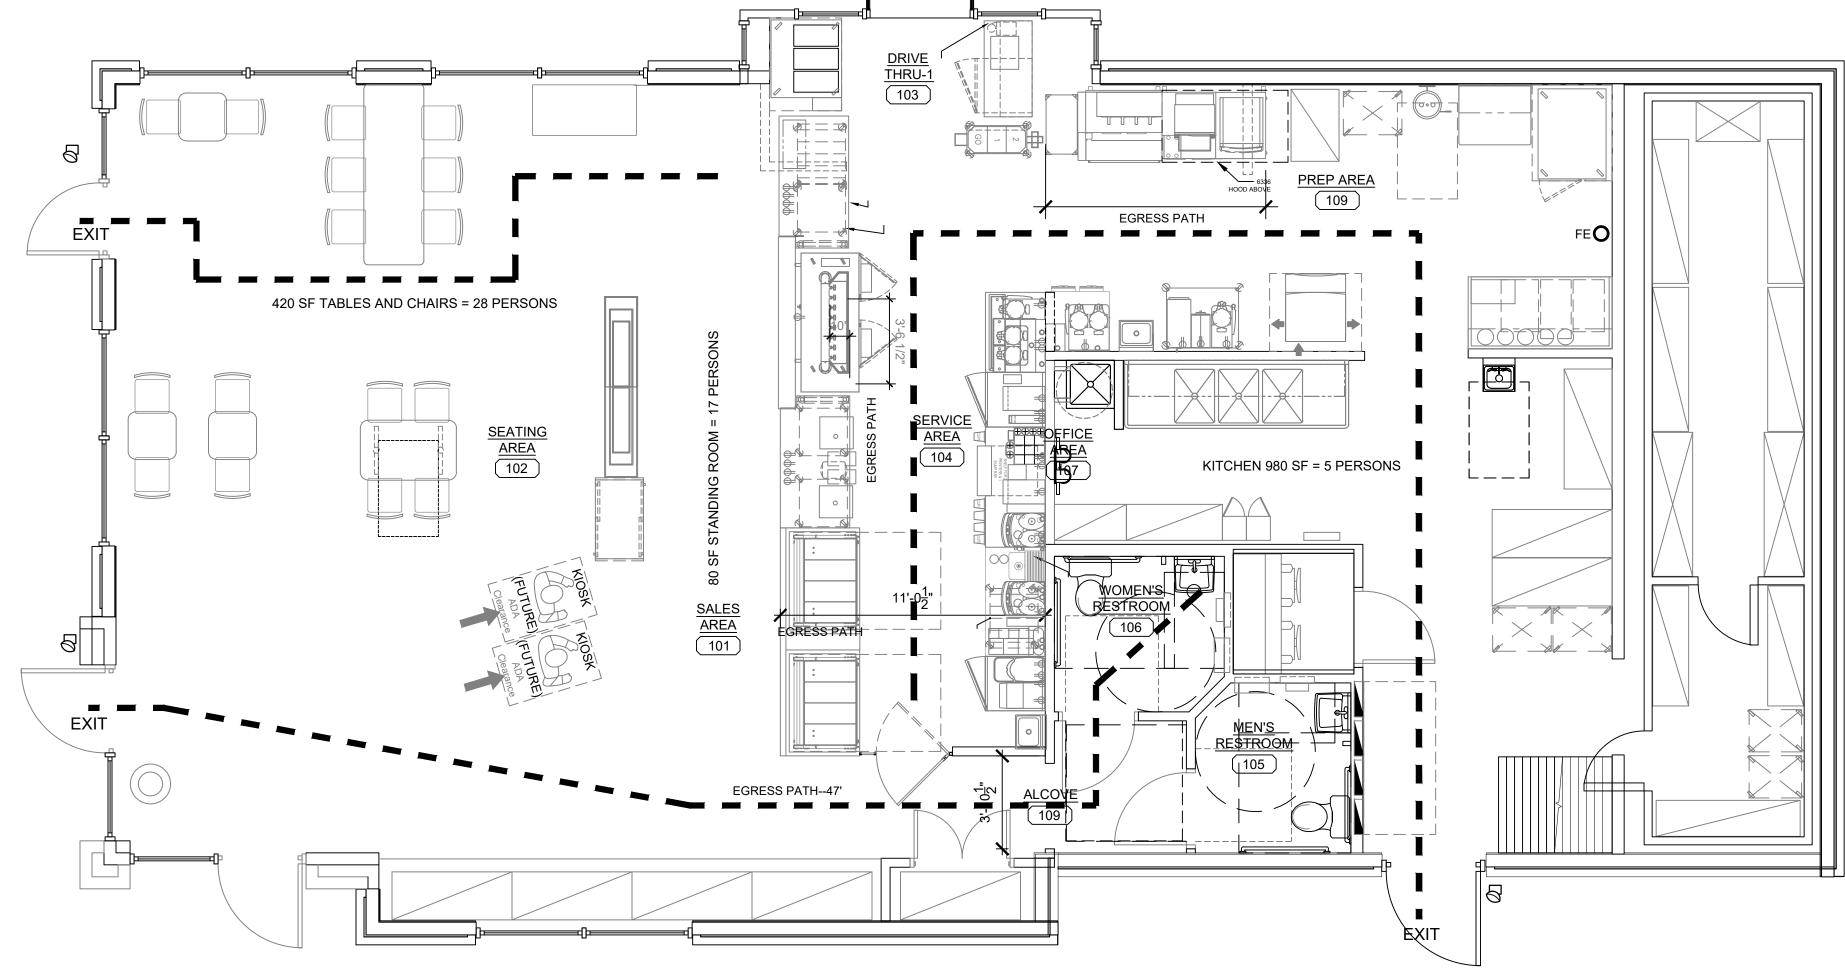

# Lagunita Franchise Operations Tony Antoon and Damon Dunn tony@lfops.com 601.940.6914

Store Number: 350624 2234 N Reynolds Road Bryant, AR 72022

ROOM INDENTIFICATION

SITE PLAN