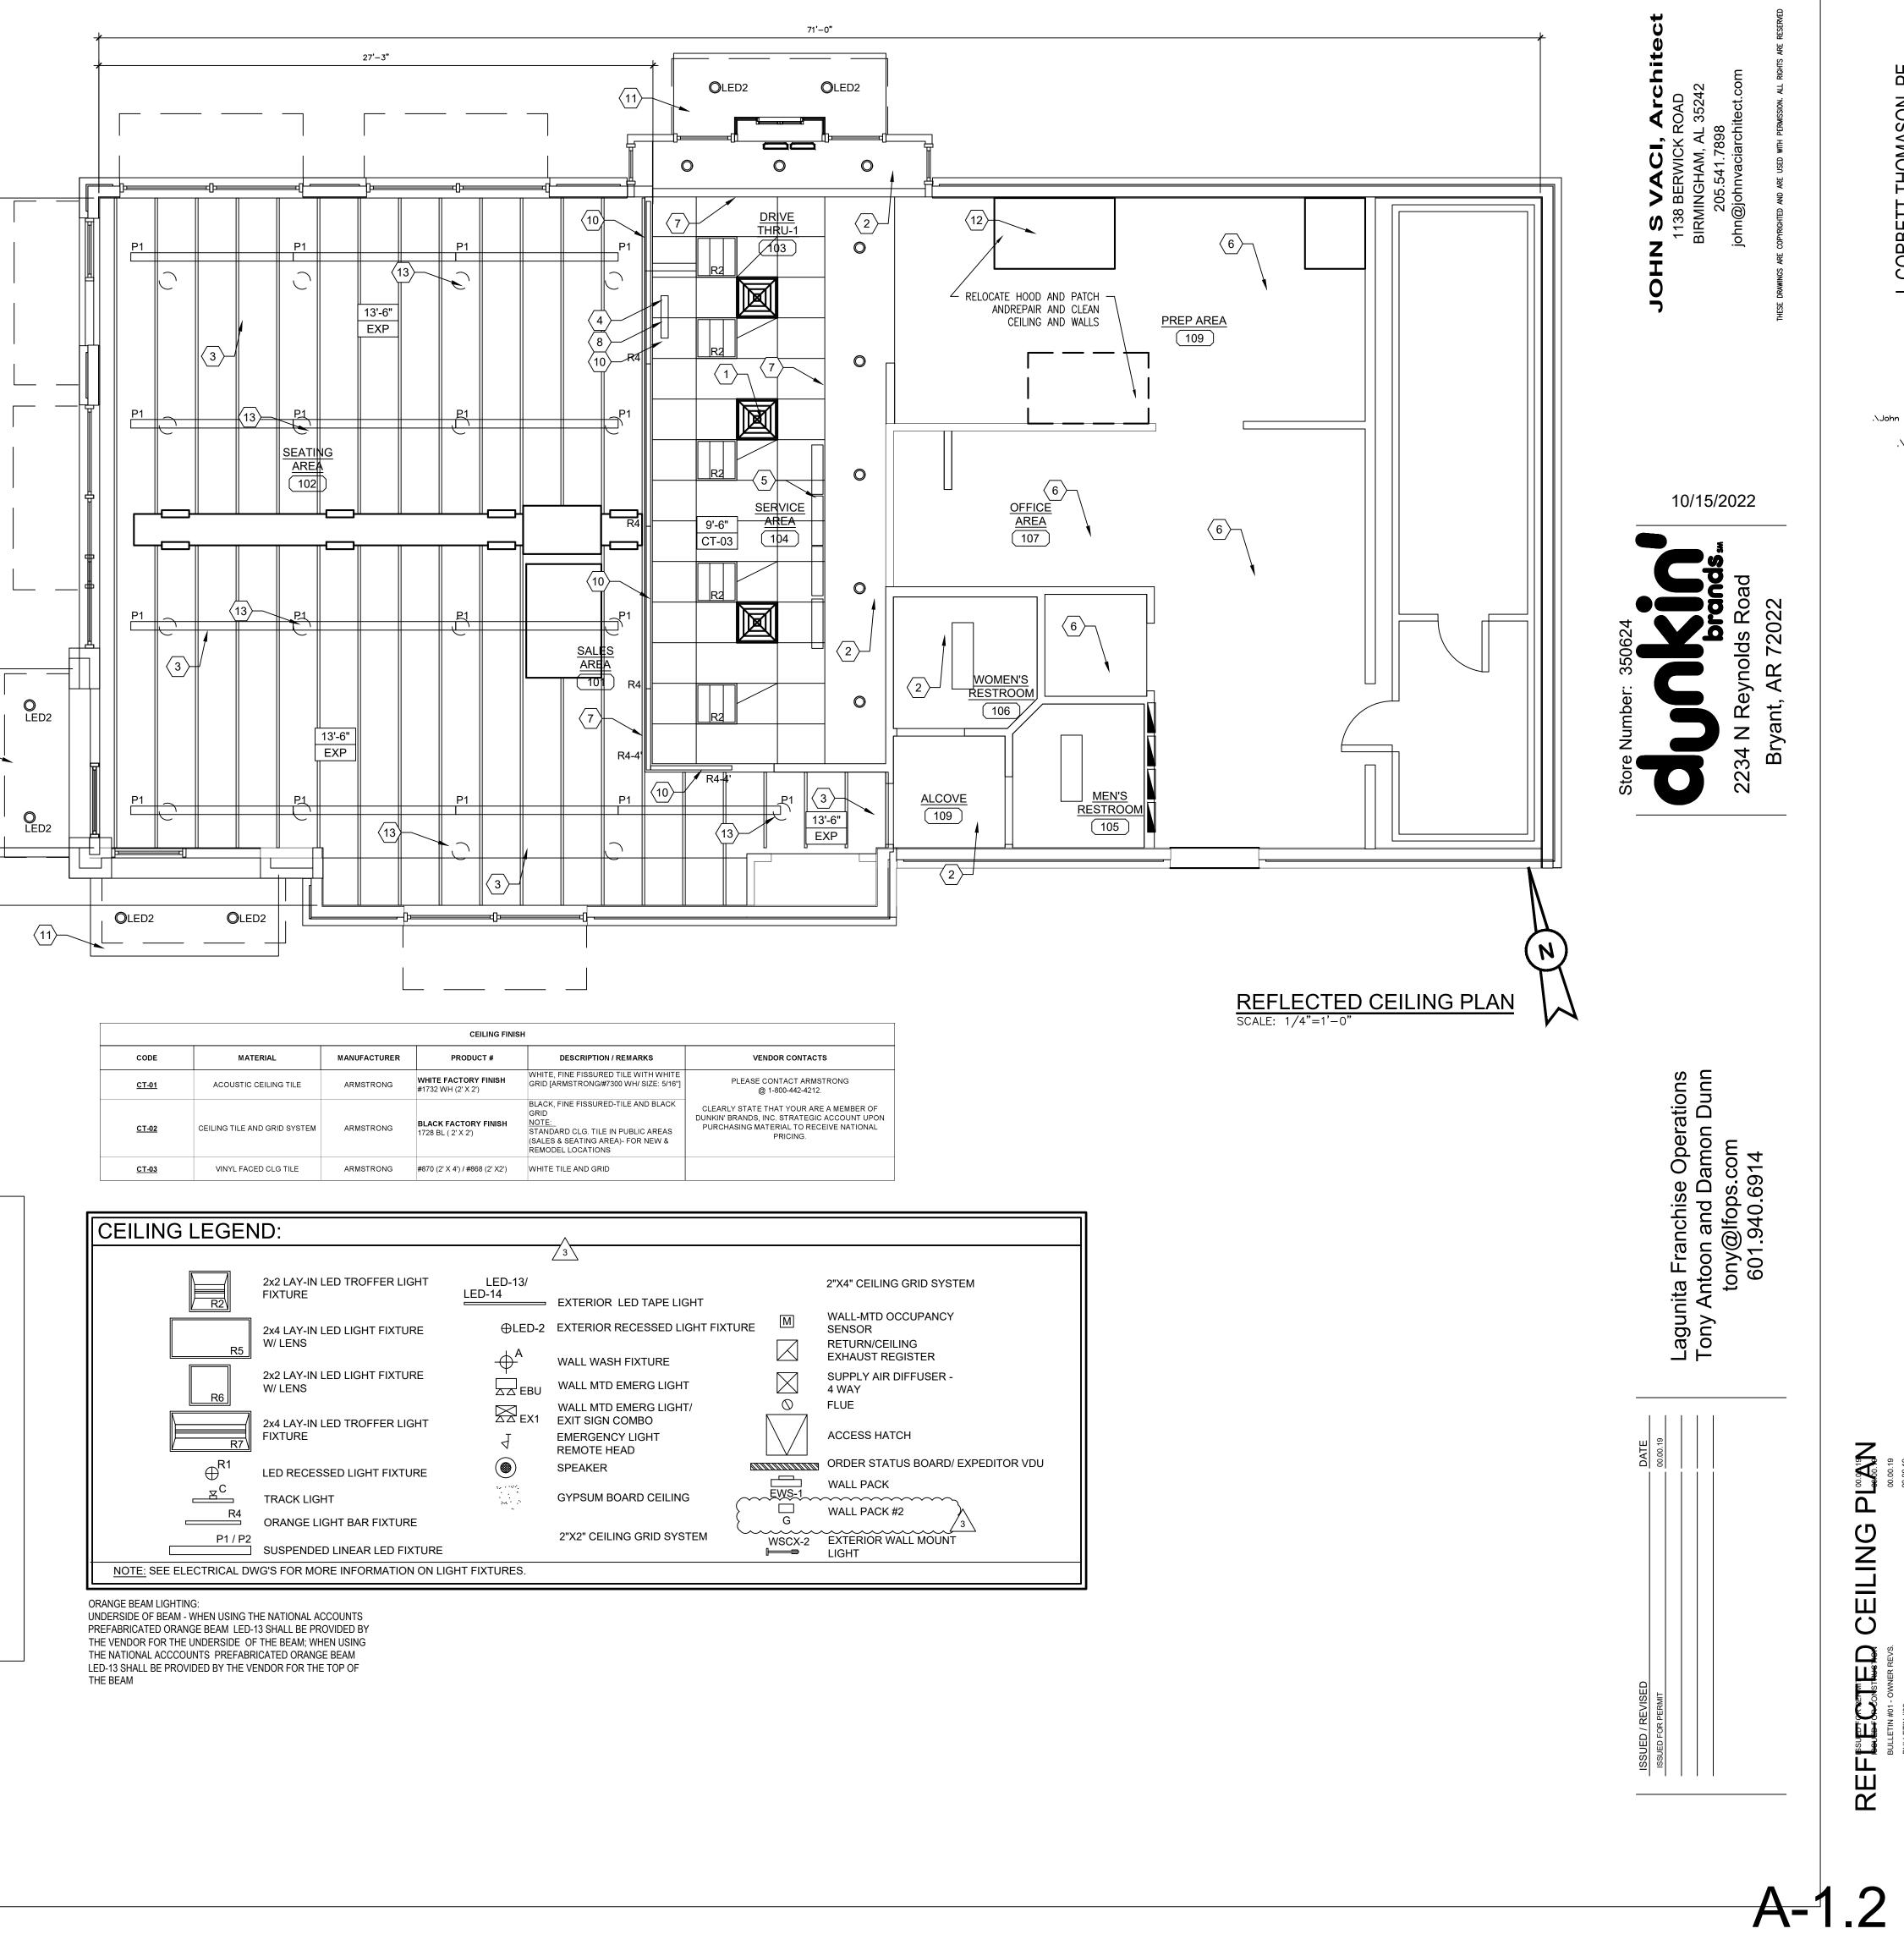

# Lagunita Franchise Operations Tony Antoon and Damon Dunn tony@lfops.com 601.940.6914

Store Number: 350624 2234 N Reynolds Road Bryant, AR 72022

ROOM INDENTIFICATION

SITE PLAN

# John S Vaci, Architect

1138 BERWICK ROAD BIRMINGHAM, AL 35242 205.541.7898 john@johnvaciarchitect.com

1/1/2022

| INDEX  | OF DRAWINGS                                      |
|--------|--------------------------------------------------|
| T-1.0  | COVER/TITLE SHEET (THIS PAGE)                    |
| T-1.1  | SPECIFICATIONS                                   |
| T-1.2  | GENERAL NOTES AND NATIONAL ACCOUNTS              |
| F-1.1  | FINISHES                                         |
| SP-1   | SITE PLAN                                        |
| SP-1.1 | SITE DETAILS                                     |
| A-1.0  | LIFE SAFETY PLAN                                 |
| A-1.1  | FLOOR PLAN, DOOR SCHEDULE & WALL TYPES           |
| A-1.2  | REFLECTED CEILING PLAN & CEILING FINISH SCHEDULE |
| A-5.0  | EXTERIOR ELEVATIONS                              |
| A-5.3  | EXTERIOR DETAILS                                 |
| A-6.0  | SIGN GUIDELINES AND DETAILS                      |
| A-8.0  | INTERIOR ELEVATIONS                              |
| A-9.0  | INTERIOR DETAILS                                 |
| K-1.0  | KITCHEN EQUIPMENT SCHEDULES                      |
| K-1.1  | KITCHEN EQUIPMENT PLAN                           |
| P-1.0  | PLUMBING SANITARY AND WATER PLANS                |
| P-2.0  | PLUMBING SANITARY AND WATER PLANS                |
| M-1.0  | HVAC FLOOR PLAN NOTES AND SCHEDULES              |
| E-1.0  | ELECTRICAL LIGHTING PLAN                         |
| E2.0   | ELECTRICAL POWER PLAN                            |
| E-2.1  | ELECTRICAL OMNI DETAILS                          |
| E-3.0  | EXISTING DATA/RECONNECTION PLAN                  |
| E-3.1  | EXISTING DATA/RECONNECTION DETAILS               |
|        |                                                  |

Support Channels: Galvanized steel; size and type to suit application. Hanger Wire:

ASTM A641, minimum 12 gage galvanized steel.

Touch-Up Paint: Color to match acoustical panels and suspension grid

INSTALLATION

Install ceilings in accordance with ASTM C636 and CISCA Handbook. Minimize panels less than one half size. Install molding around perimeters and abutting surfaces. Miter molding at exterior corners; cut flanges and bend web to form interior corners. Space hanger wires maximum 48 inches on center. Install additional hangers where required to support light fixtures and ceiling supported equipment. Do not suspend hangers directly from metal deck. Attach steel channel horizontally to adjacent framing members; place hanger at regular spacing. Hang suspension system independent of walls, columns, ducts, pipes, and conduit.

Where ducts or other equipment prevent regular spacing of hangers: Reinforce nearest related hangers to span extra distance, or: Suspend steel channel horizontally beneath duct or equipment; place hanger at regular spacing.

Install main tees at maximum 48 inches on center. Install cross tees to form 24 x 48 inch modules. Lock cross tees to main tees. Support ends of tees on flange of perimeter molding.

Place acoustical panels with edges resting flat on suspension grid. Cutting Acoustic Units:

Cut to fit irregular grid and perimeter edge trim and around penetrations.

Locate cuts to be concealed.

Cut and field paint exposed edges of reveal edge units to match factory edge.

Installation Tolerances: Ceilings level to 1/8 inch in 12 feet measured in any direction.

ADJUSTING

Touch up minor scratches and abrasions to match factory finish.