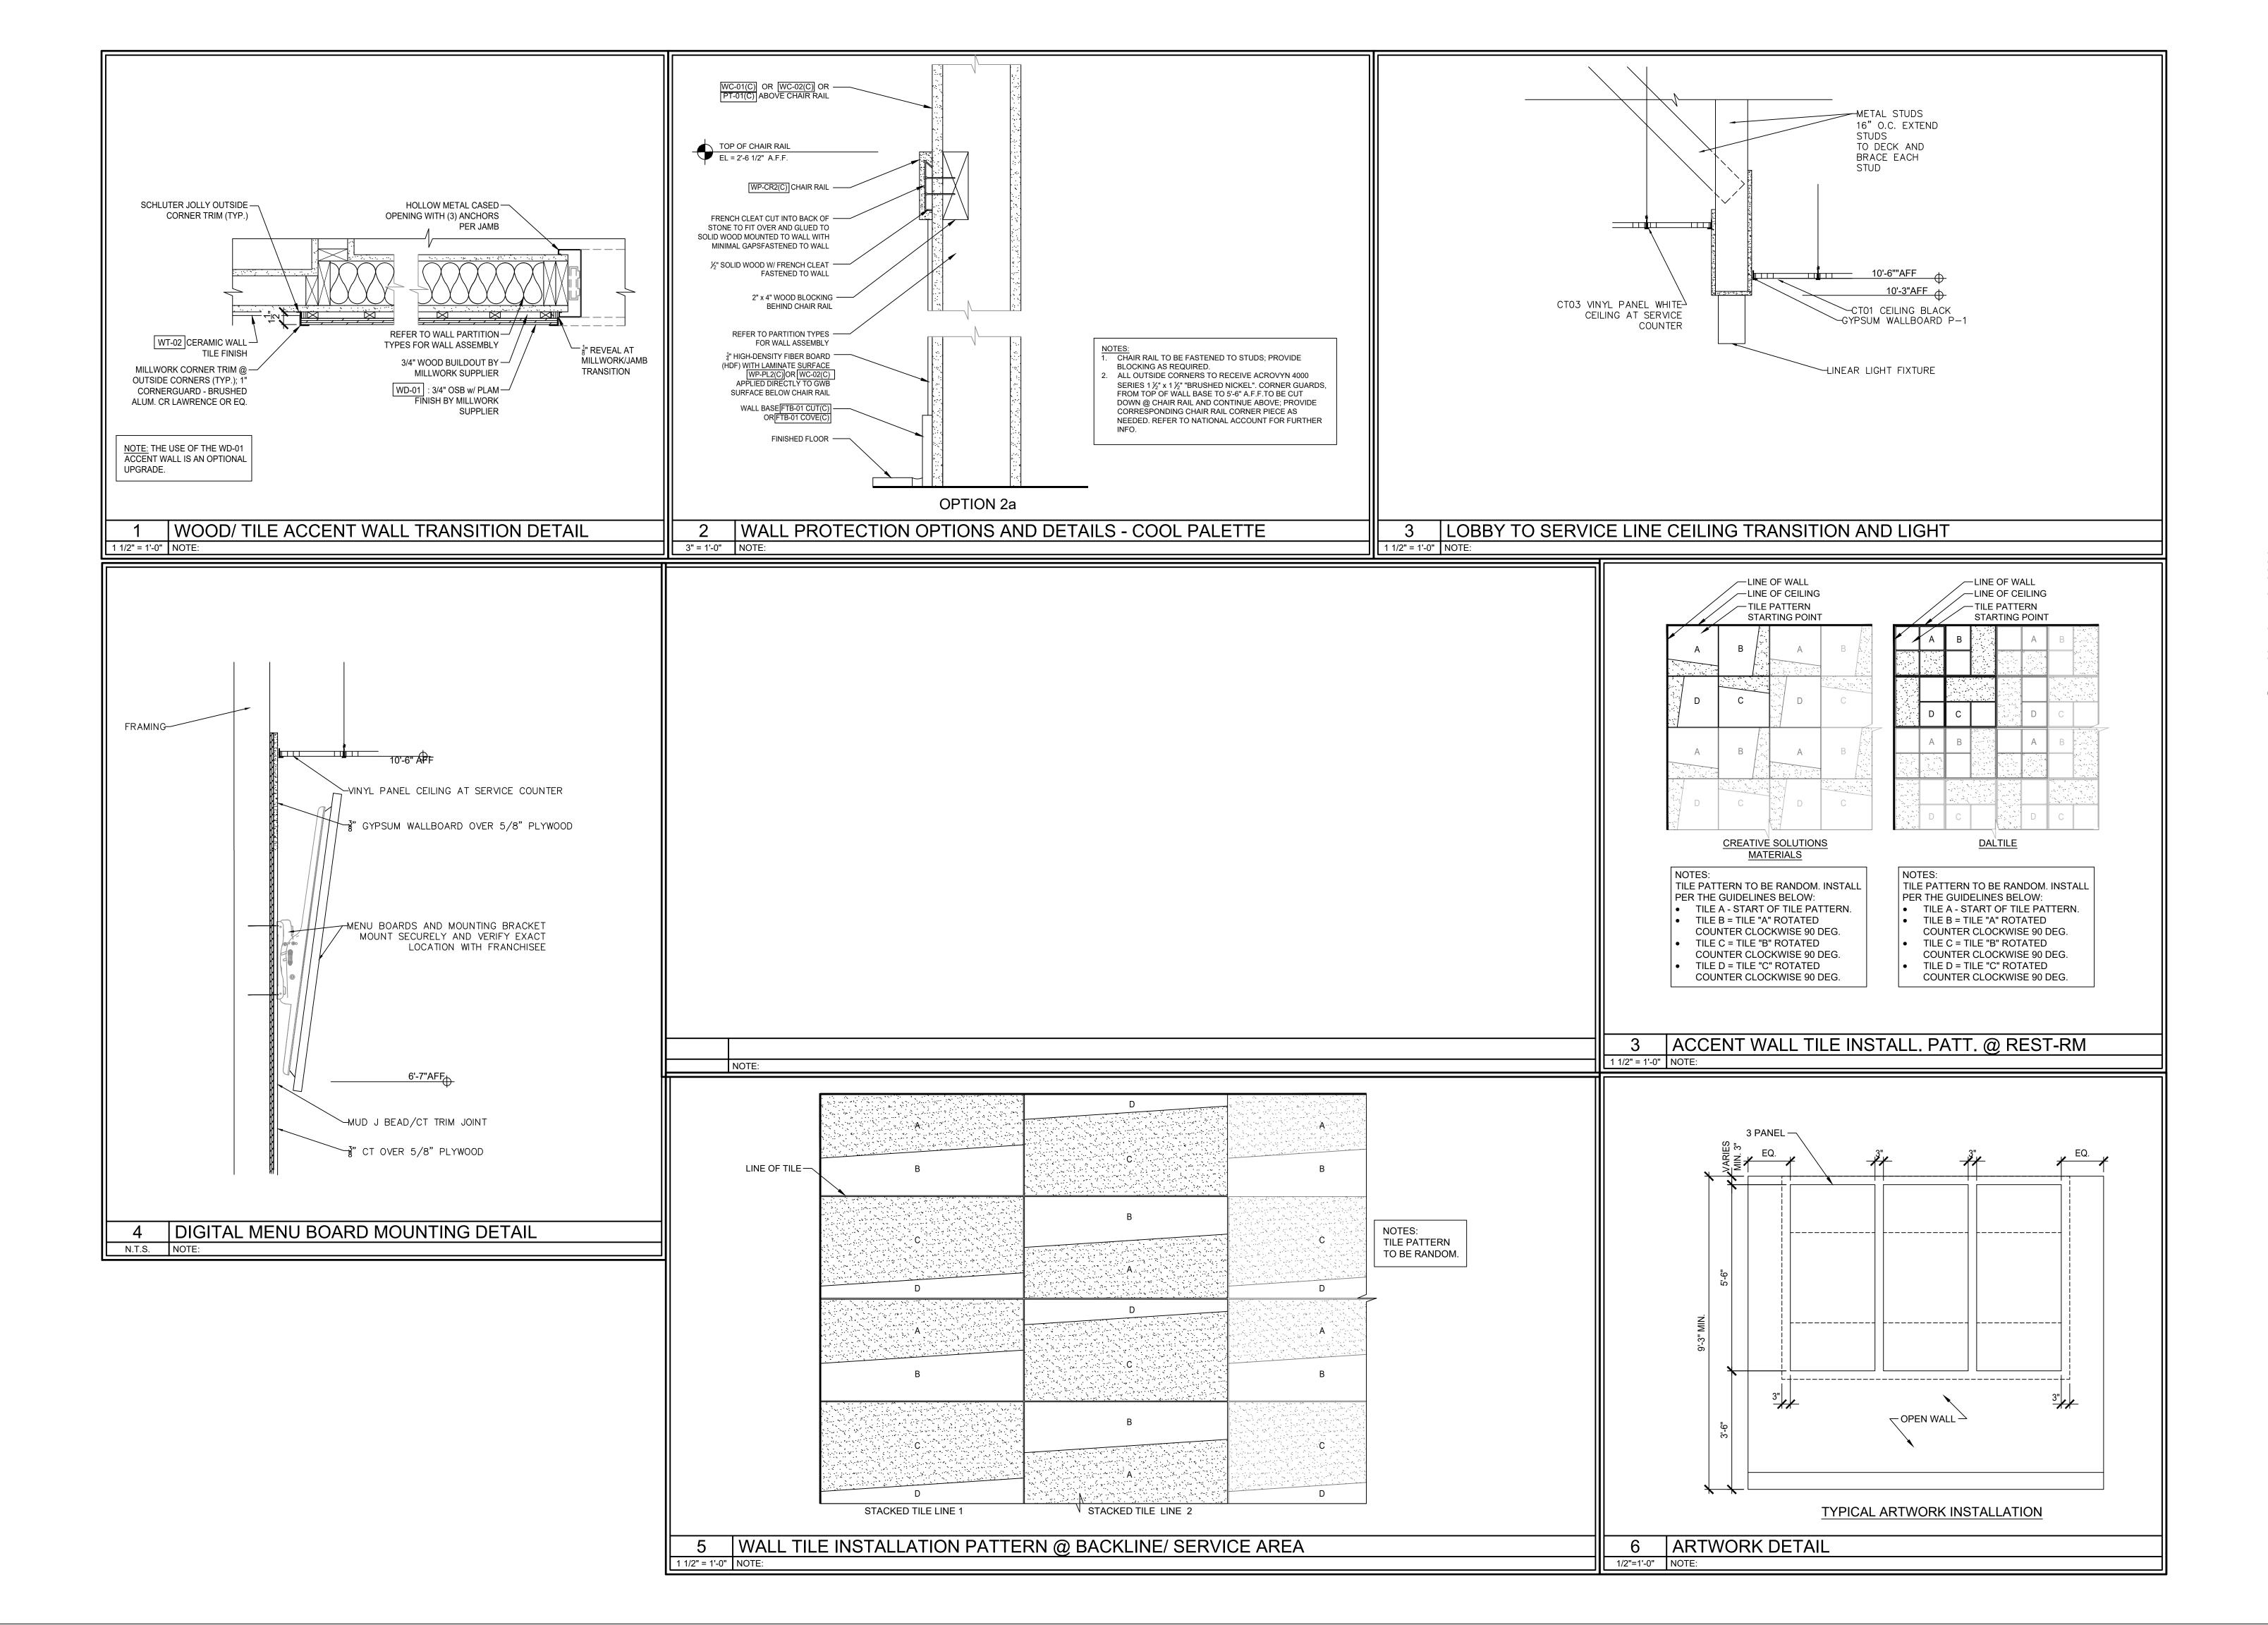

### **SECTION 06 4100** ARCHITECTURAL WOOD CASEWORK

MANUFACTURERS

Acceptable Manufacturers - Plastic Laminate:

Formica Corp. (www.formica.com) Wilsonart International, Inc. (www.wilsonart.com)

MATERIALS

Lumber:

- Graded in accordance with AWI/AWMAC/WI Architectural Woodwork Standards, Section 3 requirements for quality grade specified, average moisture content of 6 percent.
- Exposed and semi-exposed locations: Closed grain hardwood, of guality suitable for opague finish.

Plastic Laminate: NEMA LD-3.

High pressure decorative laminate:

Horizontal surfaces:

Backing sheet: 3 /4 inch INT-APA A-D plywood. Vertical surfaces:

Backing sheet: 25/32 inch exterior grade plywood.

# Colors

Formica #459-58 "Bright White" Matte Finish

Formica #909-58 "Black" Matte Finish

- Wilsonart #7560K-18 "Studio Teak" Linearity Finish
- ACCESSORIES Fasteners: Type and size as required by conditions of use.
- Adhesives:
- Waterproof, water based type, compatible with backing and laminate materials.

Finish Hardware: As scheduled at end of Section. FABRICATION

Plastic Laminate Countertops:

Quality: AWI/AWMAC/WI Architectural Woodwork Standards, Section 11, Premium Grade.

Fabricate from sheet product with lumber fronts.

Provide holes and cutouts for mounting of accessories. Shop assemble for delivery to project site in units easily handled. Prior to fabrication, field verify dimensions to ensure correct fit. Apply plastic laminate in full uninterrupted sheets; fit corners and joints to hairline. Slightly bevel arises. Apply laminate backing sheet to reverse side of laminate faced surfaces. Where field fitting is required, provide ample allowance for cutting. Provide trim for scribing and site conditions. Provide cutouts and reinforcement for plumbing, electrical, appliances, and accessories. Prime paint surfaces of cut edges.

# EXECUTION

INSTALLATION

Install in accordance with AWI/AWMAC/WI Architectural Woodwork Standards. Set plumb, rigid and level. Scribe to adjacent construction with maximum 1/8 inch gaps. Fill joints between tops and adjacent construction with joint sealer as specified in Section

07 9200; finish flush. FINISH HARDWARE SCHEDULE

Shelves shall be installed on heavy duty, adjustable knife brackets, Knape & Vogt No. 180-12, and Knape & Vogt No. 80 standards, as noted on Drawings. Standards and brackets to be steel with anochrome finish. Isolated, individual shelves shall be mounted directly to the wall with Knape & Vogt No. 204 steel brackets, anochrome finish, and length as shown on the Drawings.

08 7100; weld in place.

Design Clearances:

Anchors:

Undercut:

INSTALLATION

Set plumb and level.

Secure to adjacent construction using fastener type best suited to Treat joints and fasteners in gypsum board in accordance with GA-214. ADJUSTING: Touch up minor scratches and abrasions in primer paint Levels of Finish: Surfaces in service areas: Level 1 finish Surfaces to receive tile: Level 2 finish. **SECTION 08 1416** Surfaces to receive wall coverings: Level 4 finish FLUSH WOOD DOORS Surfaces to receive semigloss or gloss paints: Level 5 finish. MATERIALS--Order through National Account Flush Wood Doors: WDMA I.S.1A. Pre-Hung Timely **SECTION 093000** Core type: Solid, non-rated: Type PC - Particleboard Core, bonded, TILING Wood veneer faces: Closed grain hardwood, of quality suitable for MANUFACTURERS Per drawings and Dunkin' Standard MATERIALS Fabricate doors in accordance with WDMA I.S.1A. See Finish Schedule ACCESSORIES See Drawings for corner guards, wall trim and floor ramp details. Latex-Portland Cement Mortar: ANSI A118.4, polymer modified dry set **SECTION 087100** DOOR HARDWARE Dry Set Portland Cement Mortar: ANSI A118.1, polymer modified dry MANUFACTURERS--Order through National Account set type. Epoxy Adhesive: ANSI A118.3, thin set bond type. Install hardware in accordance with approved hardware schedule and manufacturer's instructions. Install mortise items flush with adjacent PREPARATION Install locksets, closers, and trim after finish painting. Set thresholds in Clean surfaces to remove loose and foreign matter that could impair adhesion. Mount closers so that closers and closer arms are not visible on Remove ridges and projections. Fill voids and depressions with corridor or public side of doors or on exterior of building. patching compound compatible with setting materials. PROTECTION Remove or protect hardware until painting is Allowable Substrate Tolerances: Thin set method: ADJUSTING Test and adjust hardware for quiet, smooth operation, Maximum variation in substrate surface: 1/8 inch in 8 feet. Maximum height of abrupt irregularities: 1/32 inch. Adjust doors to operate with maximum opening forces in accordance Thick set method: Maximum 1/4 inch in 10 feet variation in substrate surface. Test concrete substrate to ASTM D4263; do not install tile until surfaces are sufficiently dry. INSTALLATION Install crack suppression membrane in accordance with manufacturer's instructions. Methods: **SECTION 092900** Walls: ANSI A108.6, thin set with epoxy adhesive. **GYPSUM BOARD** Floors: ANSI A108.5, thin set with latex-portland cement mortar. Gypsum Association (GA) (www.gypsum.org): Minimize pieces less than one half size. Locate cuts to be GA-216 - Recommended Specifications for the Application and inconspicuous. Lay tile to pattern shown on Drawings. Do not interrupt tile pattern through openings. Joint Widths: Do not install gypsum board until building is substantially weathertight. Ceramic tile: 1/8 inch, plus or minus 1/16 inch Maintain temperature in spaces in which work is being performed Porcelain and Quarry tile: 1/4 inch, plus or minus 1/8 inch. above 50 degrees F during and after installation. Make joints watertight, without voids, cracks, excess mortar, or excess grout. Align joints in wall and floor of same-sized tile. Acceptable Manufacturers - Gypsum Panels: Fit tile around projections and at perimeter. Smooth and clean cut edges. Ensure that trim will completely cover cut edges. Miter all outside corners of tile. National Gypsum Co. (www.nationalgypsum.com) Install Trim: Inside corners: Cove units. Outside corners: Bead units. Acceptable Manufacturers - Cementitious Panels: Base: Base units. Exposed tile ends: Bullnose units. Allow tile to set for a minimum of 48 hours before grouting. Regular Gypsum Board: ASTM C1396; 48 inches wide x thickness Grout tile joints in accordance with ANSI A108.10 without excess indicated, maximum practical length, tapered edge. grout. Fire Resistant Gypsum Board: ASTM C1396, Type X; 48 inches wide x thickness indicated, maximum practical length, tapered edge; apply **SECTION 095100** Water Resistant Gypsum Board: ASTM C1396; 48 inches wide x ACOUSTICAL CEILINGS thickness indicated, maximum practical length, water resistant; apply MANUFACTURERS to walls to receive tile, sanitary wall panels and walls at locations Acceptable Manufacturers - Suspension System: Armstrong World Industries Fire Resistant, Water Resistant Gypsum Board: ASTM C1396, Type X; USG Corporation (www.usg.com) 48 inches wide x[thickness indicated, maximum practical length, Acceptable Manufacturers - Acoustical Units: water resistant; apply to walls to receive tile, sanitary wall panels and Armstrong World Industries USG Corporation (www.usg.com) Substitutions: Not permitted. Cementitious Panels: ANSI A 118.9, high density, cementitious with MATERIALS glass fiber reinforcing, 5/8 inch thick x 48 inches wide, maximum practical length, ends and edges square cut; apply to walls in Suspension Grid System Grid type: Exposed T. Material: Galvanized steel. Fasteners: ASTM C1002, Type W screws, minimum 5/8 inch Runners: 1-1/2 inches high, 15/16 inch exposed width, flush slotted profile. Perimeter molding: Angle shape. Type recommended by gypsum panel manufacturer. Finish: Factory applied enamel paint, sprayed and baked, Color: See Finish Schedule Material: Formed steel, minimum 26 gage core steel, hot dip Accessories: Stabilizer bars, clips and splices Acoustical Panels (Public Areas) Corner reinforcement: GA-216, Type CB-100 x 100. Size: 24 x 48 inches x 3/4 inch thick. Edge configuration: Square Performance requirements: Tested in accordance with ASTM E1264. NRC: 0.55 Reinforcing tape and joint compound; ASTM C475. CAC: 35. Light reflectance: LR-0.84. Install panels and accessories in accordance with ASTM C754, Acoustical Panels (Kitchen, Service Line and Food Areas) : GA-216, and manufacturer's instructions. Finish: Embossed, vinyl-laminated face with sealed back and edges, Apply panels at fire-rated assemblies as required by design assembly. color: white INSTALLATION OF CEMENTITIOUS PANELS Size: 24 x 48 inches x 5/8 inch thick. Install cementitious panel in accordance with ANSI A108.11 and Edge configuration: Square. Performance requirements: Tested in accordance with ASTM E1264 Install control joints at walls and partitions: NRC: N/A CAC: 40. Light reflectance: LR-0.80. ACCESSORIES