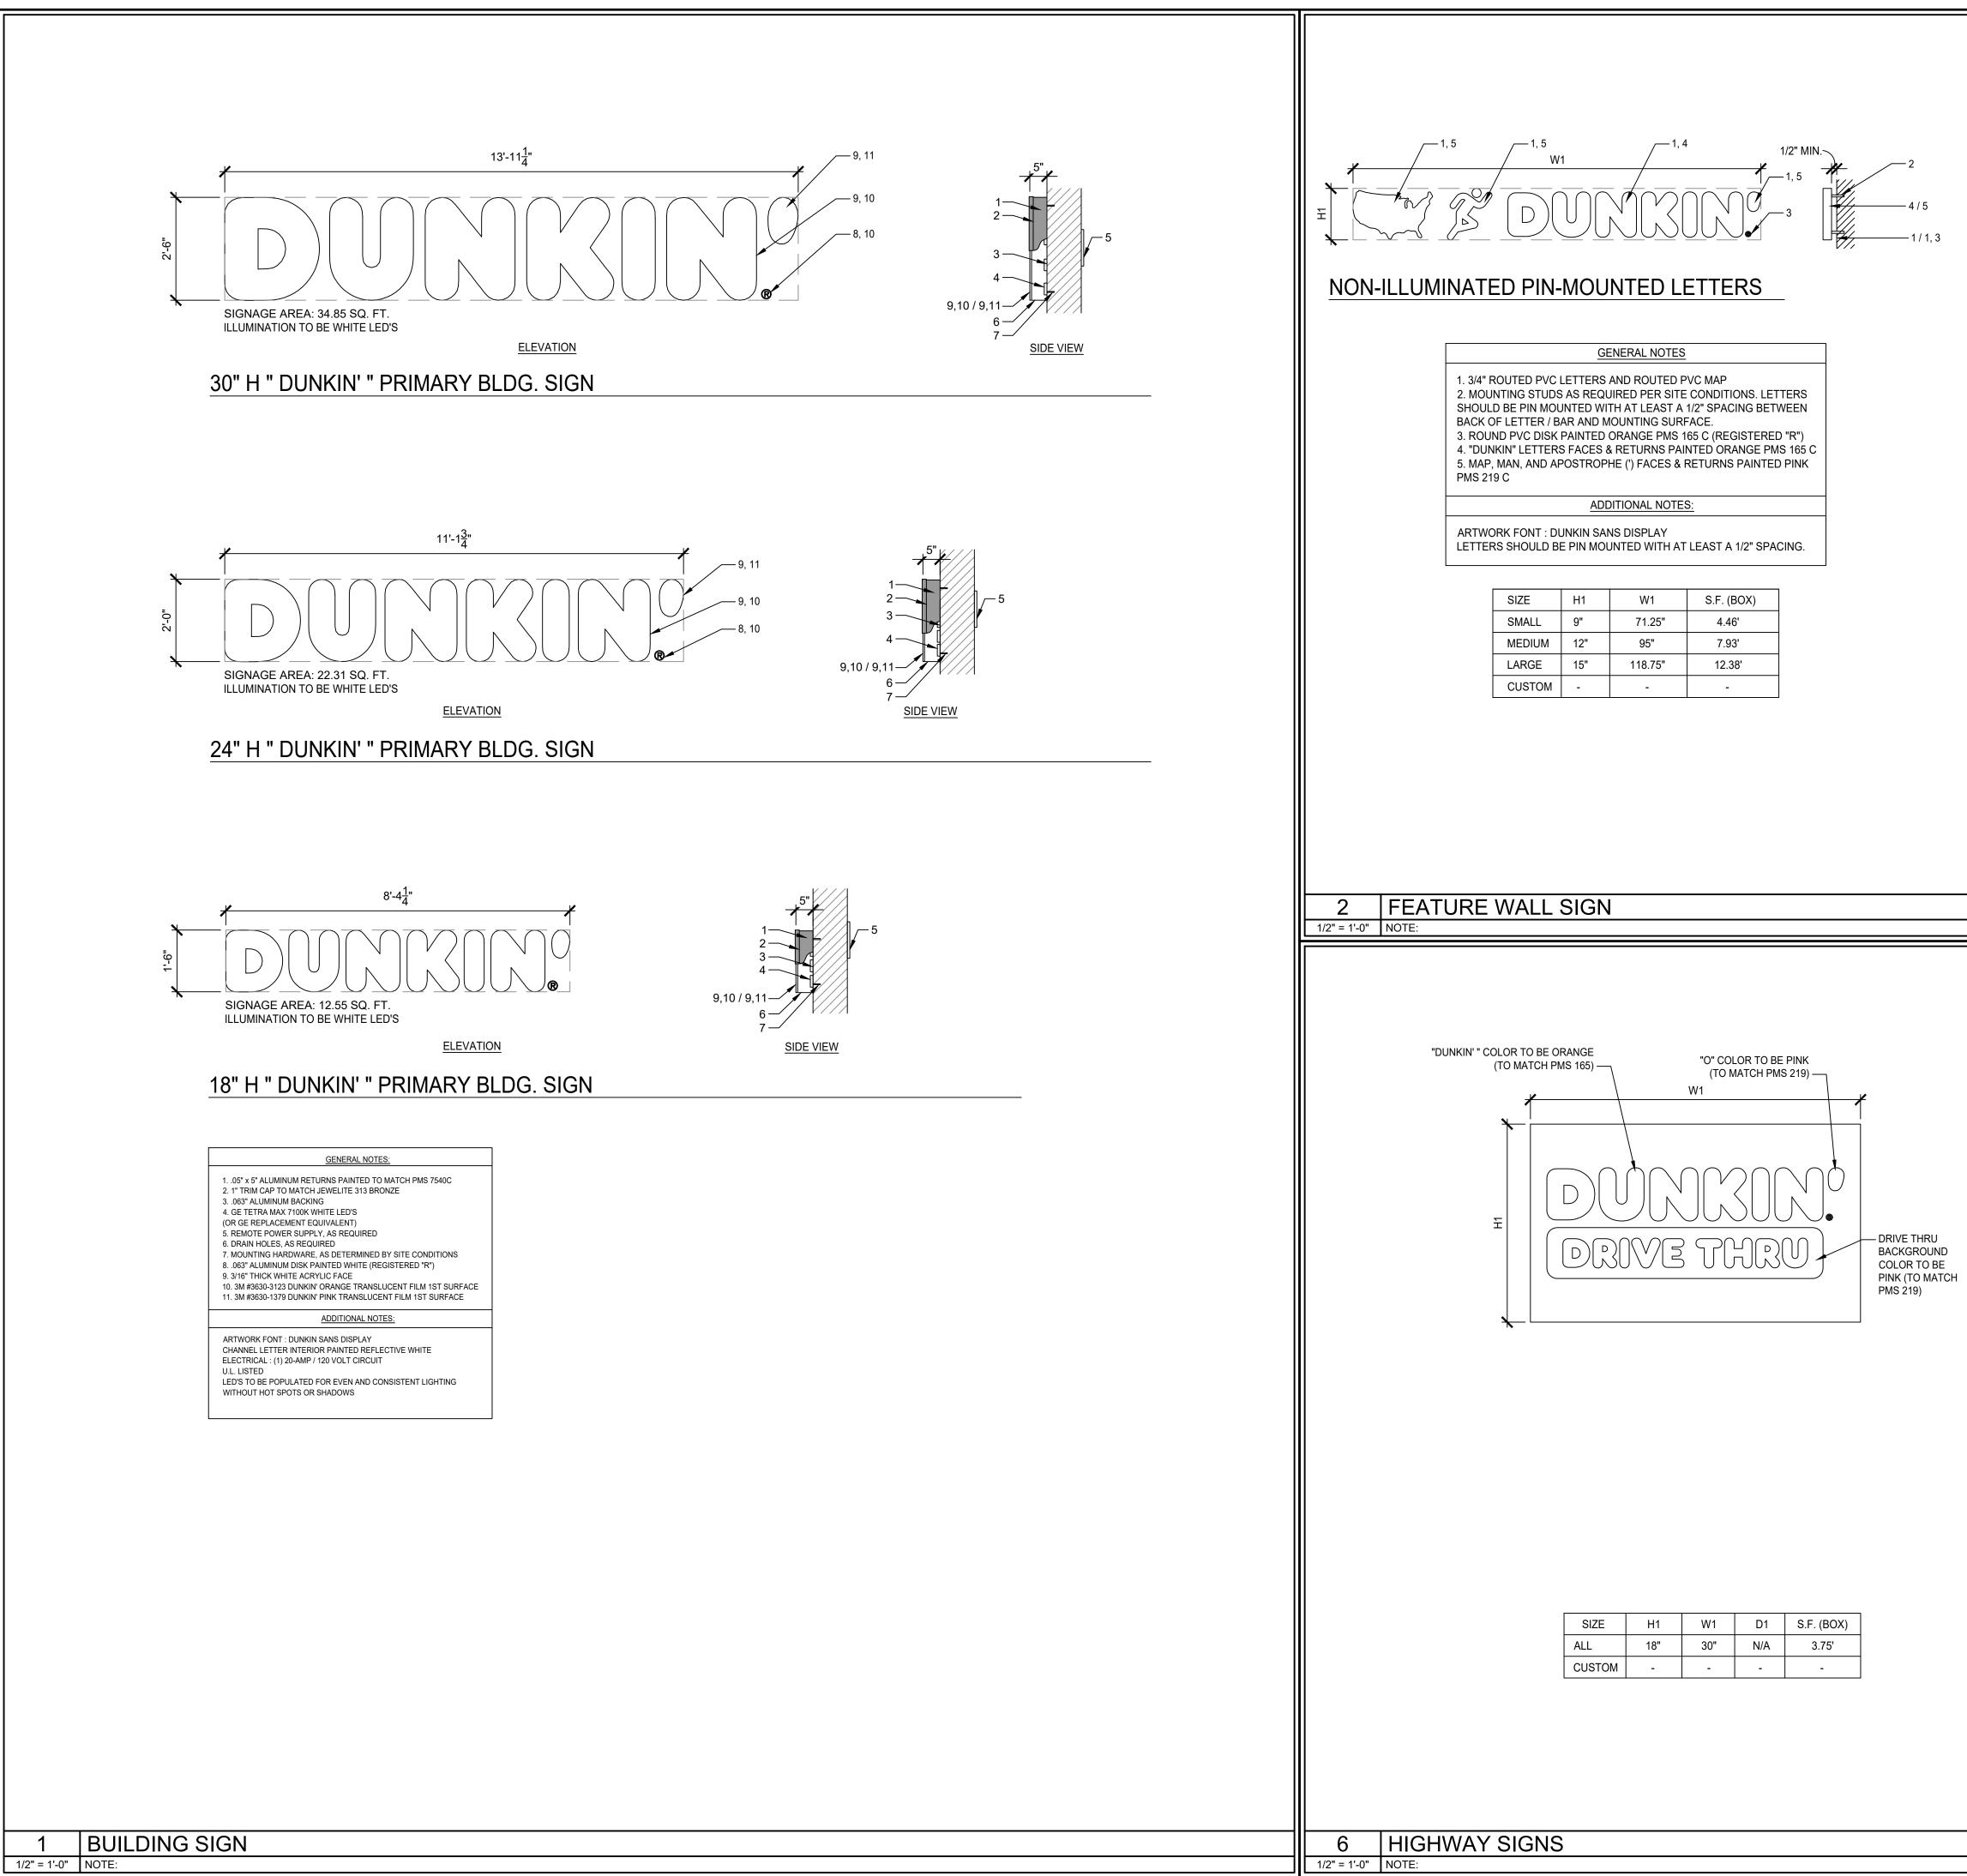

-------------------------------------------------------------------------------------------------------------|--------------------------------------------------------------------|
|                                                                                                                     | JOHN S VAC<br>205.541.7898<br>JOHN S CAL: 7898<br>JOHN S CAL: 7898 |
|                                                                                                                     | 10/15/2022                                                         |





















Store Number: 350624 Bryant, AR 72022

> Lagunita Franchise Operations Tony Antoon and Damon Dunn tony@lfops.com 601.940.6914



THESE DRAWINGS ARE COPYRICHTED AND ARE USED WITH PERMISSION. ALL









1" = 1'-0" NOTE:



1

| SIZE   | H1  | W1      | S.F. (BOX) |
|--------|-----|---------|------------|
| SMALL  | 9"  | 71.25"  | 4.46'      |
| MEDIUM | 12" | 95"     | 7.93'      |
| LARGE  | 15" | 118.75" | 12.38'     |
| CUSTOM | -   | -       | -          |

| SIZE   | H1  | W1  | D1  | S.F. (BOX) |
|--------|-----|-----|-----|------------|
| ALL    | 18" | 30" | N/A | 3.75'      |
| CUSTOM | -   | -   | -   | -          |









A-6.0





|   | ROOM NAME          | FLOOR CODE               | BASE CODE | WALL<br>CODE | CEILING CODE | NOTES     |
|---|--------------------|--------------------------|-----------|--------------|--------------|-----------|
|   | SEATING AREA       | EXISTING-PATCH           | NOTE #5   | NOTE #1      | CT-02 (BLK)  | 1,2,3,4,5 |
|   | SALES AREA         | EXISTING-PATCH