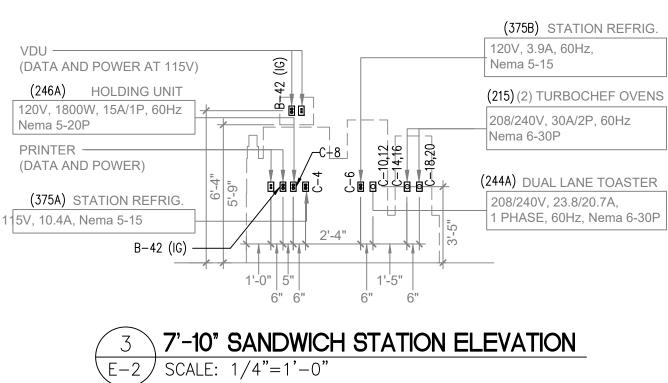

ARACTERISTICS

OF LIGHTS BEING SERVED. PROVIDE LOW VOLTAGE WIRING AND/OR POWER PAKS AS NECESSARY FOR LIGHT FIXTURES TO BE CONTROLLED BY 0-10V DIMMING.

LIGHT FIXTURE MOUNTING NOTE: BOTTOM OF LIGHT FIXTURES P1, P3 AND R4 SHALL BE AT 9'-6"

# LIGHTING NOTE:

KITCHEN WORK SURFACES WHERE FOOD IS PREPARED AND UTENSILS WASHED SHALL HAVE MINIMUM 50 FOOT CANDLES OF LIGHTING AT WORK SURFACE (36" A.F.F.).

CARBON MONOXIDE MONITORING: PROVIDE A MEANS OF MONITORING AND ALARMING

THE OCCUPANTS UPON THE PRESENCE OF CARBON MONOXIDE (CO). THE MEANS OF DETECTION SHALL BE LOCATED NEAR EQUIPMENT THAT PRODUCES PRODUCT OF COMBUSTION. LOCATIONS SHALL INCLUDE BUT NOT BE LIMITED TO; GAS FIRED OVENS, GAS FIRED WATER HEATERS, GAS FIRED FURNACES, ETC.



# **REFER TO EXISTING ELECTRICAL SHEETS AND VISIT SITE**









ELECTRICAL POWER PLAN E-2 / SCALE: 1/4"=1'-0"

<u>GFI\_NOTE:</u> ALL 15 AND 20 AMP, 125 VOLT RECEPTACLES LOCATED IN THE KITCHEN, SERVING AND SALES AREA SHALL BE GFI RATED.

S 7 0 **\_** 





| D NOTES:                                                                                             |                                                                                                                                                                         |                                                                                                               |  |  |  |  |  |
|------------------------------------------------------------------------------------------------------|--------------------------------------------------------------------------------------------------