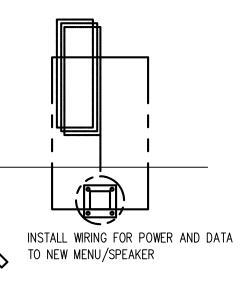

HT FIXTURES P1, P3 AND R4 SHALL BE AT 9'-6"

# LIGHTING NOTE:

KITCHEN WORK SURFACES WHERE FOOD IS PREPARED AND UTENSILS WASHED SHALL HAVE MINIMUM 50 FOOT CANDLES OF LIGHTING AT WORK SURFACE (36" A.F.F.).

CARBON MONOXIDE MONITORING: PROVIDE A MEANS OF MONITORING AND ALARMING

THE OCCUPANTS UPON THE PRESENCE OF CARBON MONOXIDE (CO). THE MEANS OF DETECTION SHALL BE LOCATED NEAR EQUIPMENT THAT PRODUCES PRODUCT OF COMBUSTION. LOCATIONS SHALL INCLUDE BUT NOT BE LIMITED TO; GAS FIRED OVENS, GAS FIRED WATER HEATERS, GAS FIRED FURNACES, ETC.



# **REFER TO EXISTING ELECTRICAL SHEETS AND VISIT SITE**









ELECTRICAL POWER PLAN E-2 / SCALE: 1/4"=1'-0"

<u>GFI\_NOTE:</u> ALL 15 AND 20 AMP, 125 VOLT RECEPTACLES LOCATED IN THE KITCHEN, SERVING AND SALES AREA SHALL BE GFI RATED.

S 7 0 **\_** 





| D NOTES:                                                                                             |                                                                                                                                                                         |                                                                                                               |  |  |  |  |  |
|------------------------------------------------------------------------------------------------------|-------------------------------------------------------------------------------------------------------------------------------------------------------------------------|---------------------------------------------------------------------------------------------------------------|--|--|--|-