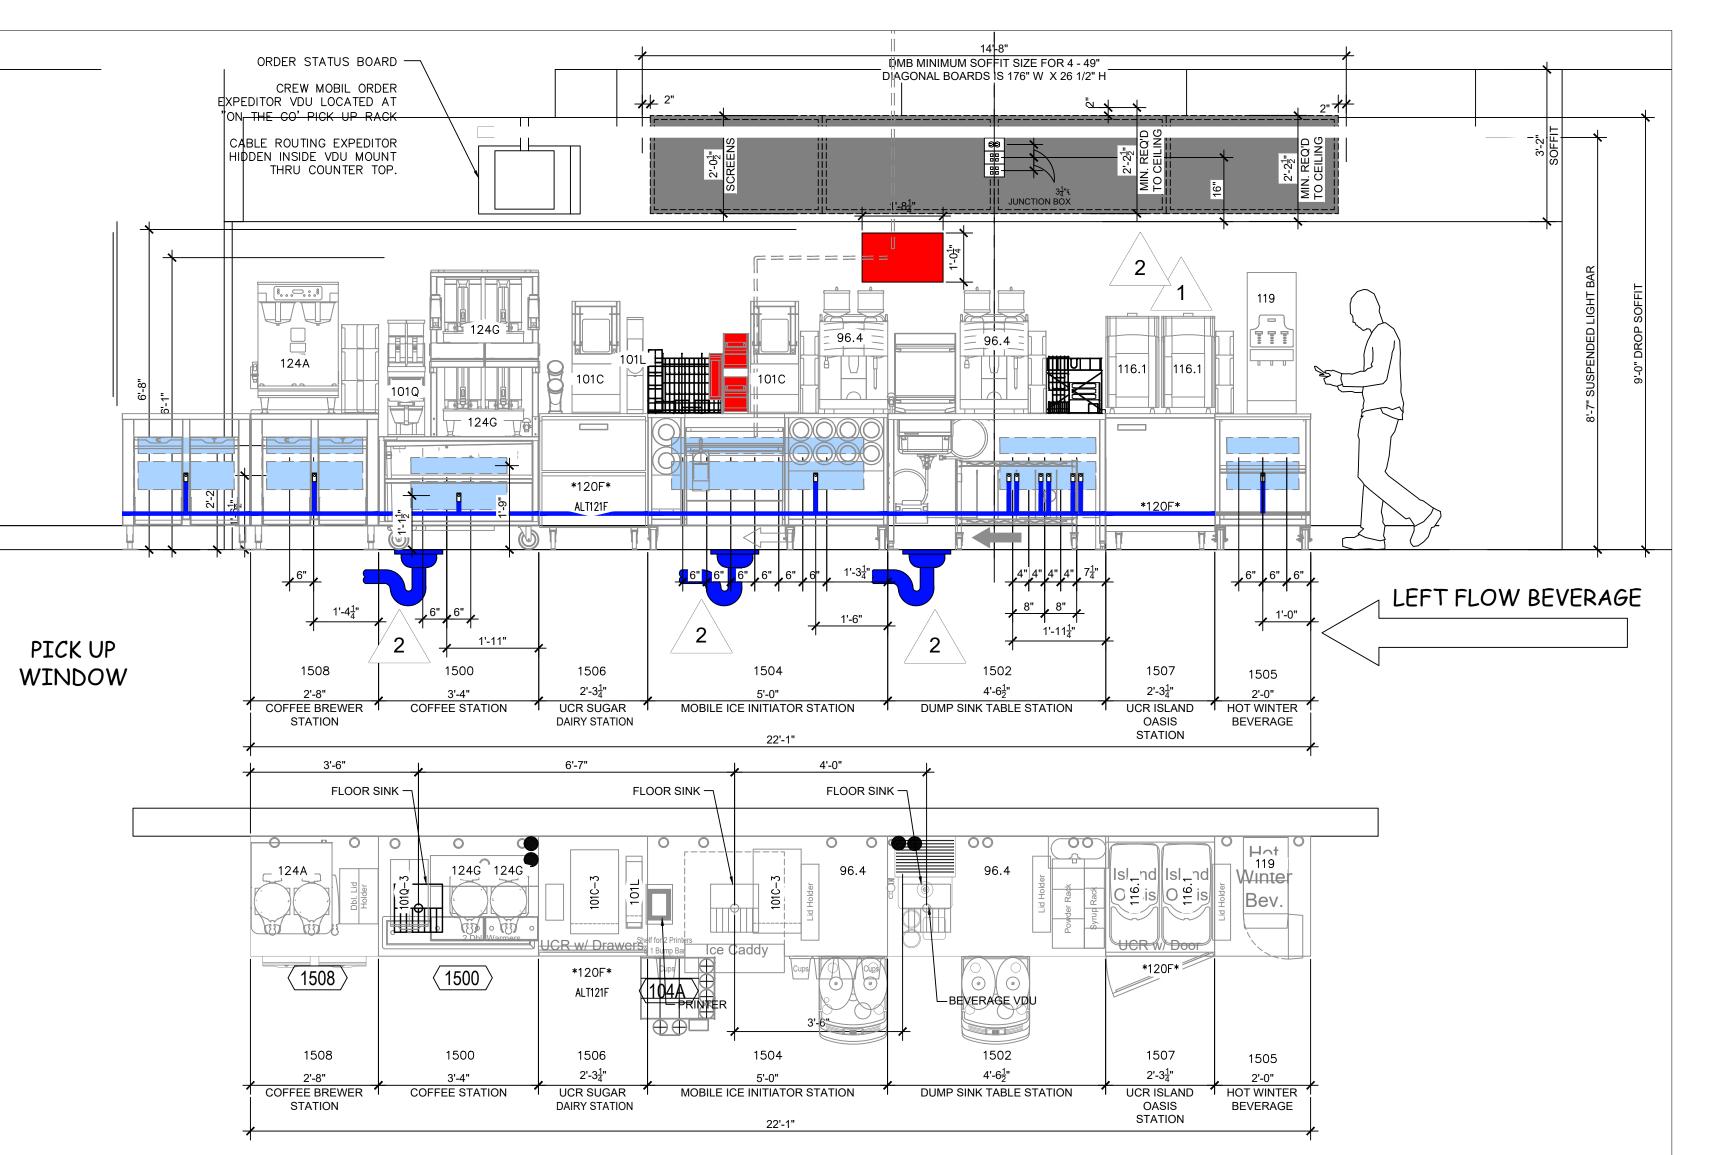

33. The General contractor shall layout equipment and walls and clearly and accurately instruct other trades as to locations for rough in and provide study support for all rough in to hold in place through finish.