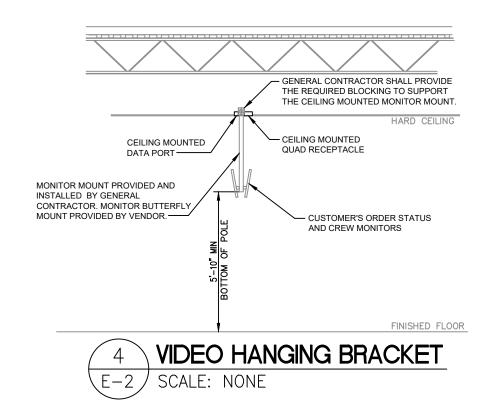

CHARACTERISTICS

OF LIGHTS BEING SERVED. PROVIDE LOW VOLTAGE WIRING AND/OR POWER PAKS AS NECESSARY FOR LIGHT FIXTURES TO BE CONTROLLED BY 0-10V DIMMING.

LIGHT FIXTURE MOUNTING NOTE: BOTTOM OF LIGHT FIXTURES P1, P3 AND R4 SHALL BE AT 9'-6"

# LIGHTING NOTE:

KITCHEN WORK SURFACES WHERE FOOD IS PREPARED AND UTENSILS WASHED SHALL HAVE MINIMUM 50 FOOT CANDLES OF LIGHTING AT WORK SURFACE (36" A.F.F.).

CARBON MONOXIDE MONITORING: PROVIDE A MEANS OF MONITORING AND ALARMING

THE OCCUPANTS UPON THE PRESENCE OF CARBON MONOXIDE (CO). THE MEANS OF DETECTION SHALL BE LOCATED NEAR EQUIPMENT THAT PRODUCES PRODUCT OF COMBUSTION. LOCATIONS SHALL INCLUDE BUT NOT BE LIMITED TO; GAS FIRED OVENS, GAS FIRED WATER HEATERS, GAS FIRED FURNACES, ETC.



# **REFER TO EXISTING ELECTRICAL SHEETS AND VISIT SITE**









ELECTRICAL POWER PLAN E-2 / SCALE: 1/4"=1'-0"

<u>GFI\_NOTE:</u> ALL 15 AND 20 AMP, 125 VOLT RECEPTACLES LOCATED IN THE KITCHEN, SERVING AND SALES AREA SHALL BE GFI RATED.

S 7 0 **\_** 





| D NOTES:                                                                                             |                                                                                                                                                                         |                                                                                                               |  |  |  |  |  |
|------------------------------------------------------------------------------------------------------|------------------------------------------------------------------------------------------------