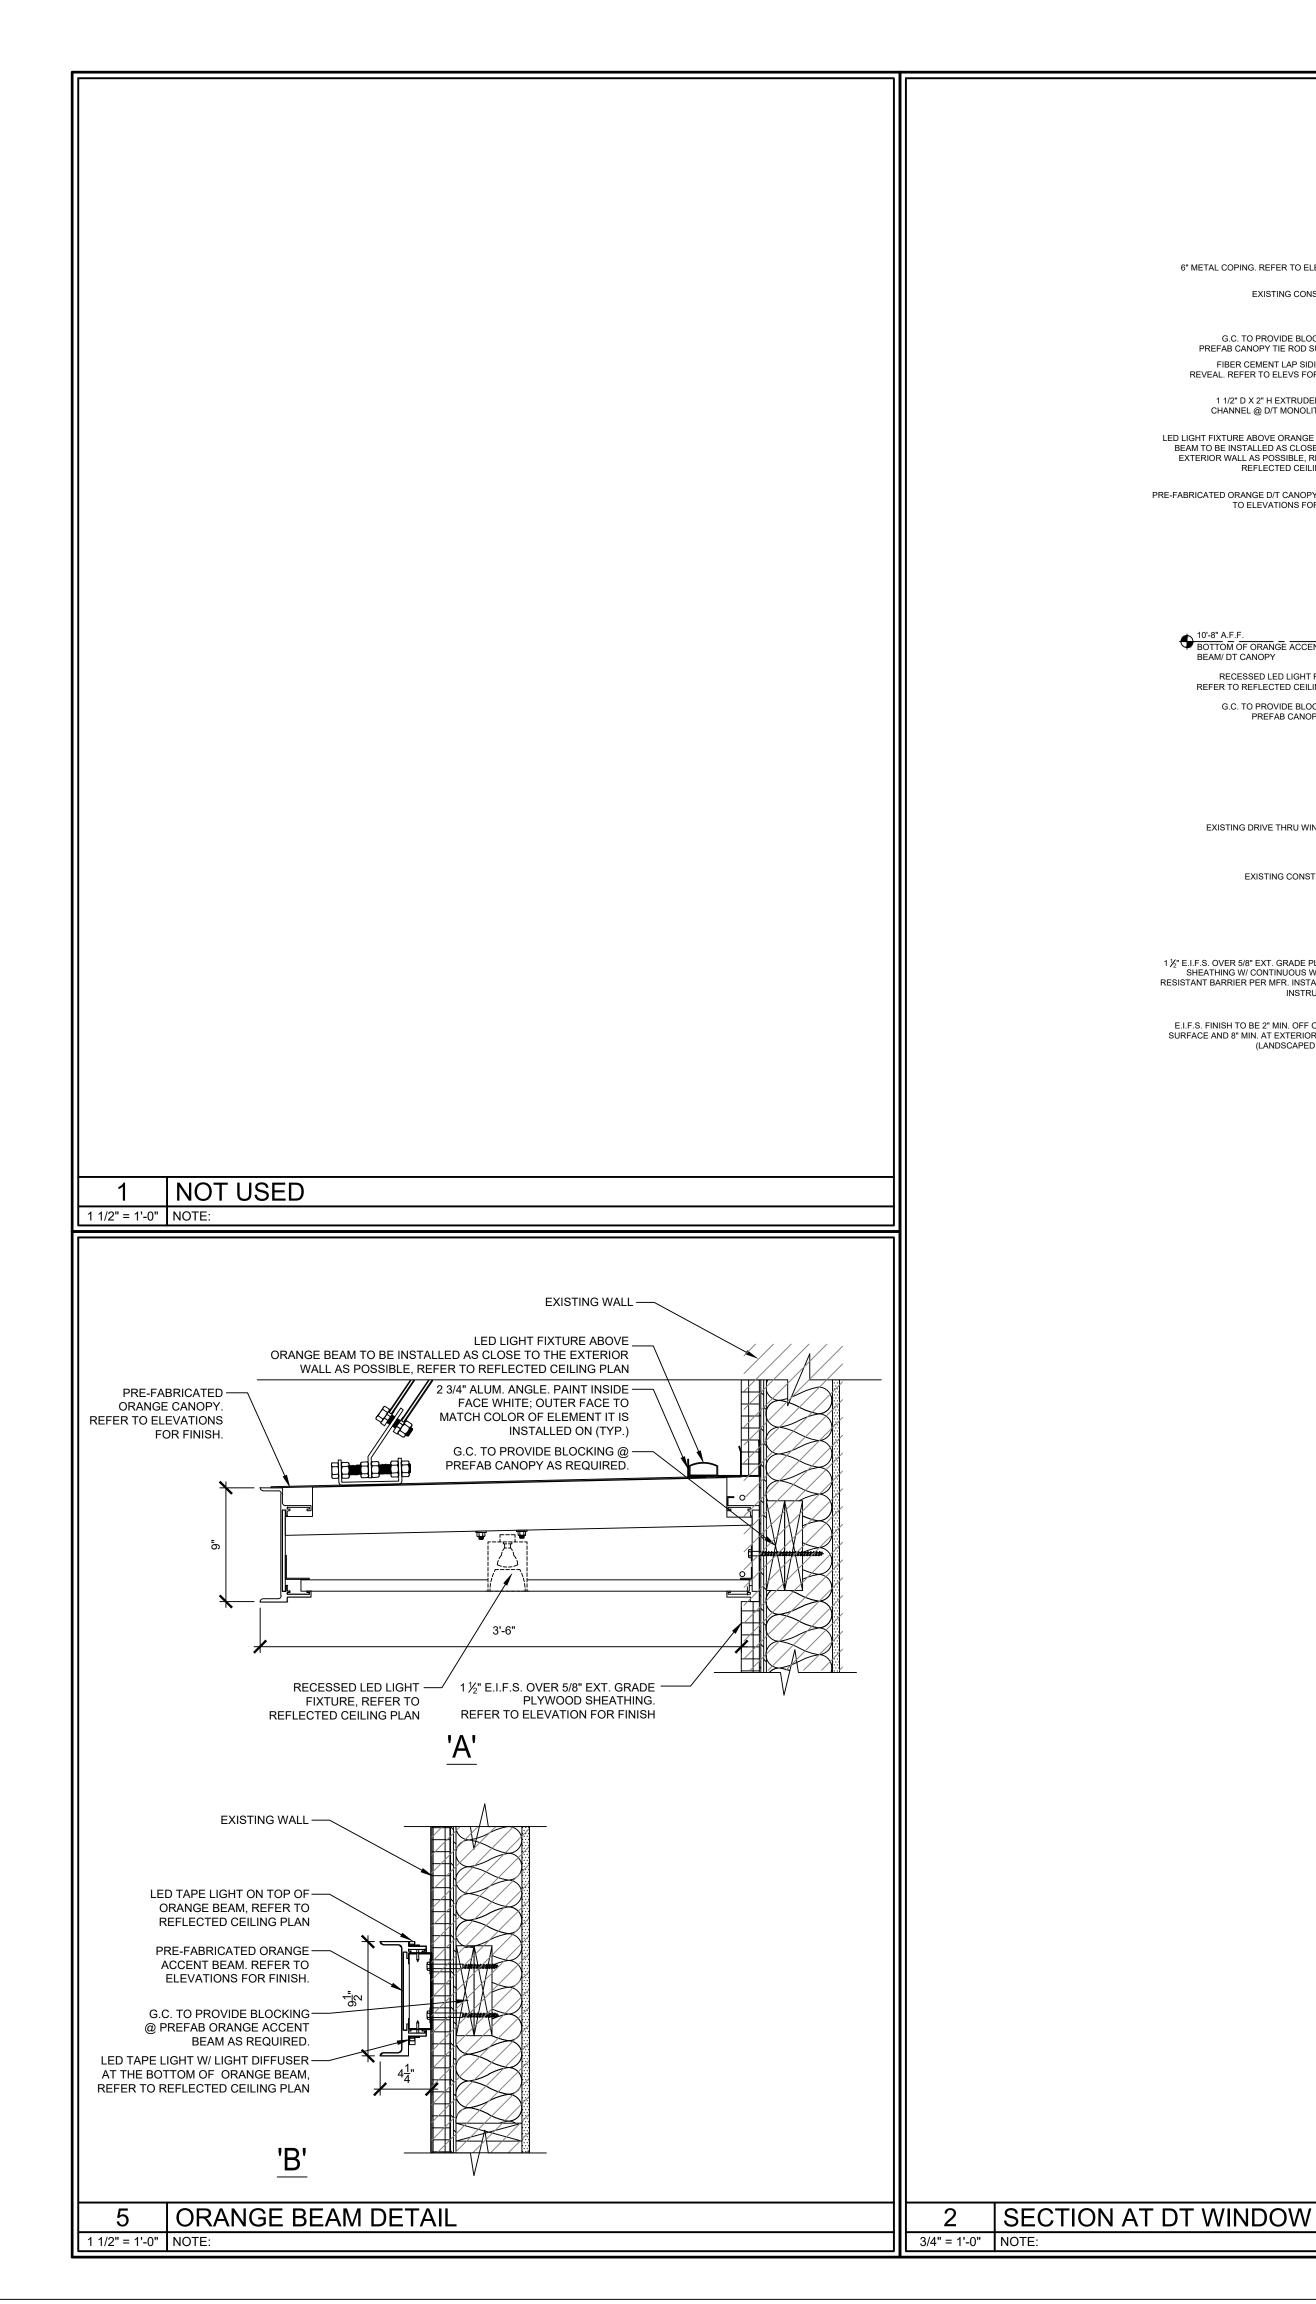

|
|---------------------------------------------------------------------------------------------------------------------|--------------------------------------------------------------------|
|                                                                                                                     | JOHN S VAC<br>205.541.7898<br>JOHN S CAL: 7898<br>JOHN S CAL: 7898 |
|                                                                                                                     | 10/15/2022                                                         |





















Store Number: 350624 Bryant, AR 72022

> Lagunita Franchise Operations Tony Antoon and Damon Dunn tony@lfops.com 601.940.6914



THESE DRAWINGS ARE COPYRICHTED AND ARE USED WITH PERMISSION. ALL









1" = 1'-0" NOTE:



1

| SIZE   | H1  | W1      | S.F. (BOX) |
|--------|-----|---------|------------|
| SMALL  | 9"  | 71.25"  | 4.46'      |
| MEDIUM | 12" | 95"     | 7.93'      |
| LARGE  | 15" | 118.75" | 12.38'     |
| CUSTOM | -   | -       | -          |

| SIZE   | H1  | W1  | D1  | S.F. (BOX) |
|--------|-----|-----|-----|------------|
| ALL    | 18" | 30" | N/A | 3.75'      |
| CUSTOM | -   | -   | -   | -          |









A-6.0





|   | ROOM NAME          | FLOOR CODE               | BASE CODE | WALL<br>CODE | CEILING CODE | NOTES     |
|---|--------------------|--------------------------|-----------|--------------|--------------|-----------|
|   | SEATING AREA       | EXISTING-PATCH           | NOTE #5   | NOTE #1      | CT-02 (BLK)  | 1,2,3,4,5 |
|   | SALES AREA