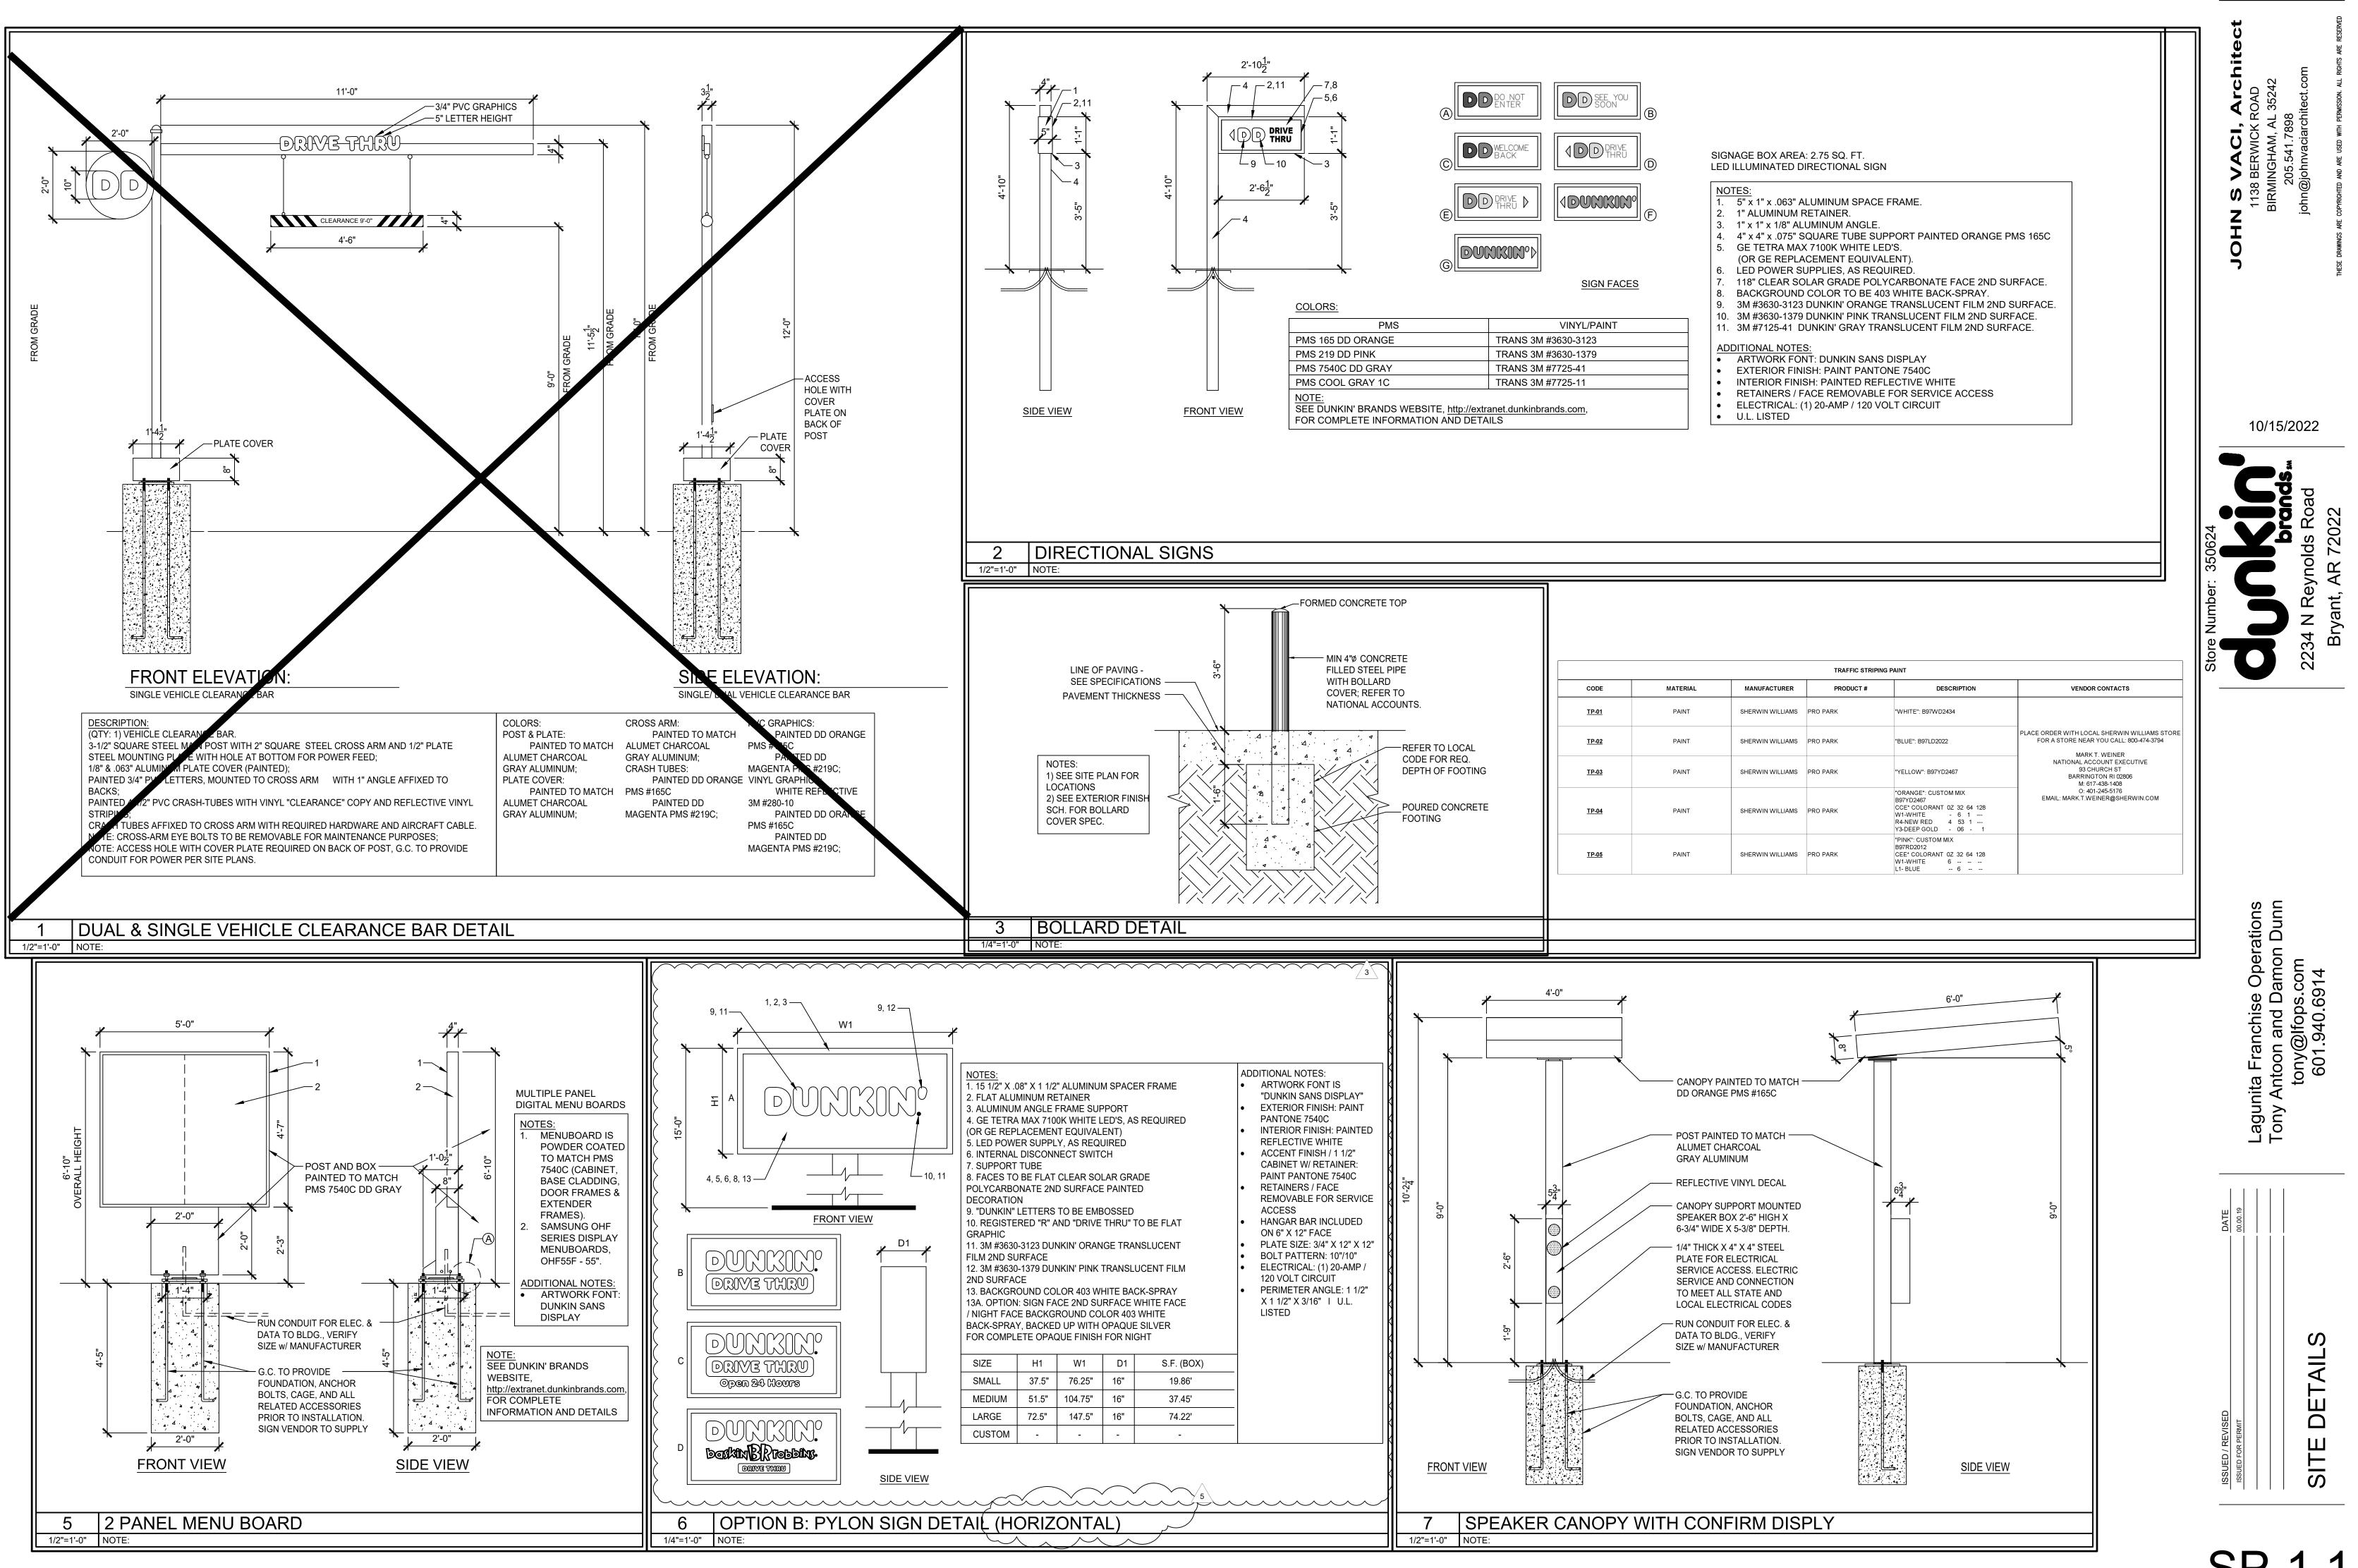

temporary door and protection of the HVAC duct intakes. See plan. 1.2. Entire store closed Sunday and Monday: Once the lobby is complete, remove barriers and compete the work
- in the drive thru area, hood shrouds and drive up menu boards. Then reopen entire store.
- 2. Owner is to furnish and install menu boards and speaker-post--general contractor is to furnish wiring and base support
- 3. General contractor is to reseal the pavement and restripe per site plan and pressure wash all concrete curbs walks and pavement.
- 4. Refer to existing drawings but verify field conditions.
- 5. PRESSURE WASH AND PAINT DUMPSTER WALLS AND DOORS TO MATCH BUILDING



07



DU

DA IE 00.00.19 SITE SCHEMATIC LOOP/SIGN LOCATIONS

Lagunita Franchise Operat Tony Antoon and Damon E tony@lfops.com 601.940.6914



**SP-1.1** 

| The following safety standards have been adopted for use in the City of Memphis and<br>unincorporated Shelby County, and also in the cities of Arlington, Germantown, and Lakeland:                                                                                                                                                                                                                                                                                          |                                                                 |  |  |  |  |
|-------------------------------------------------------------------------------------------------------------------------------------------------------------------------------------------------------------------------------------------------