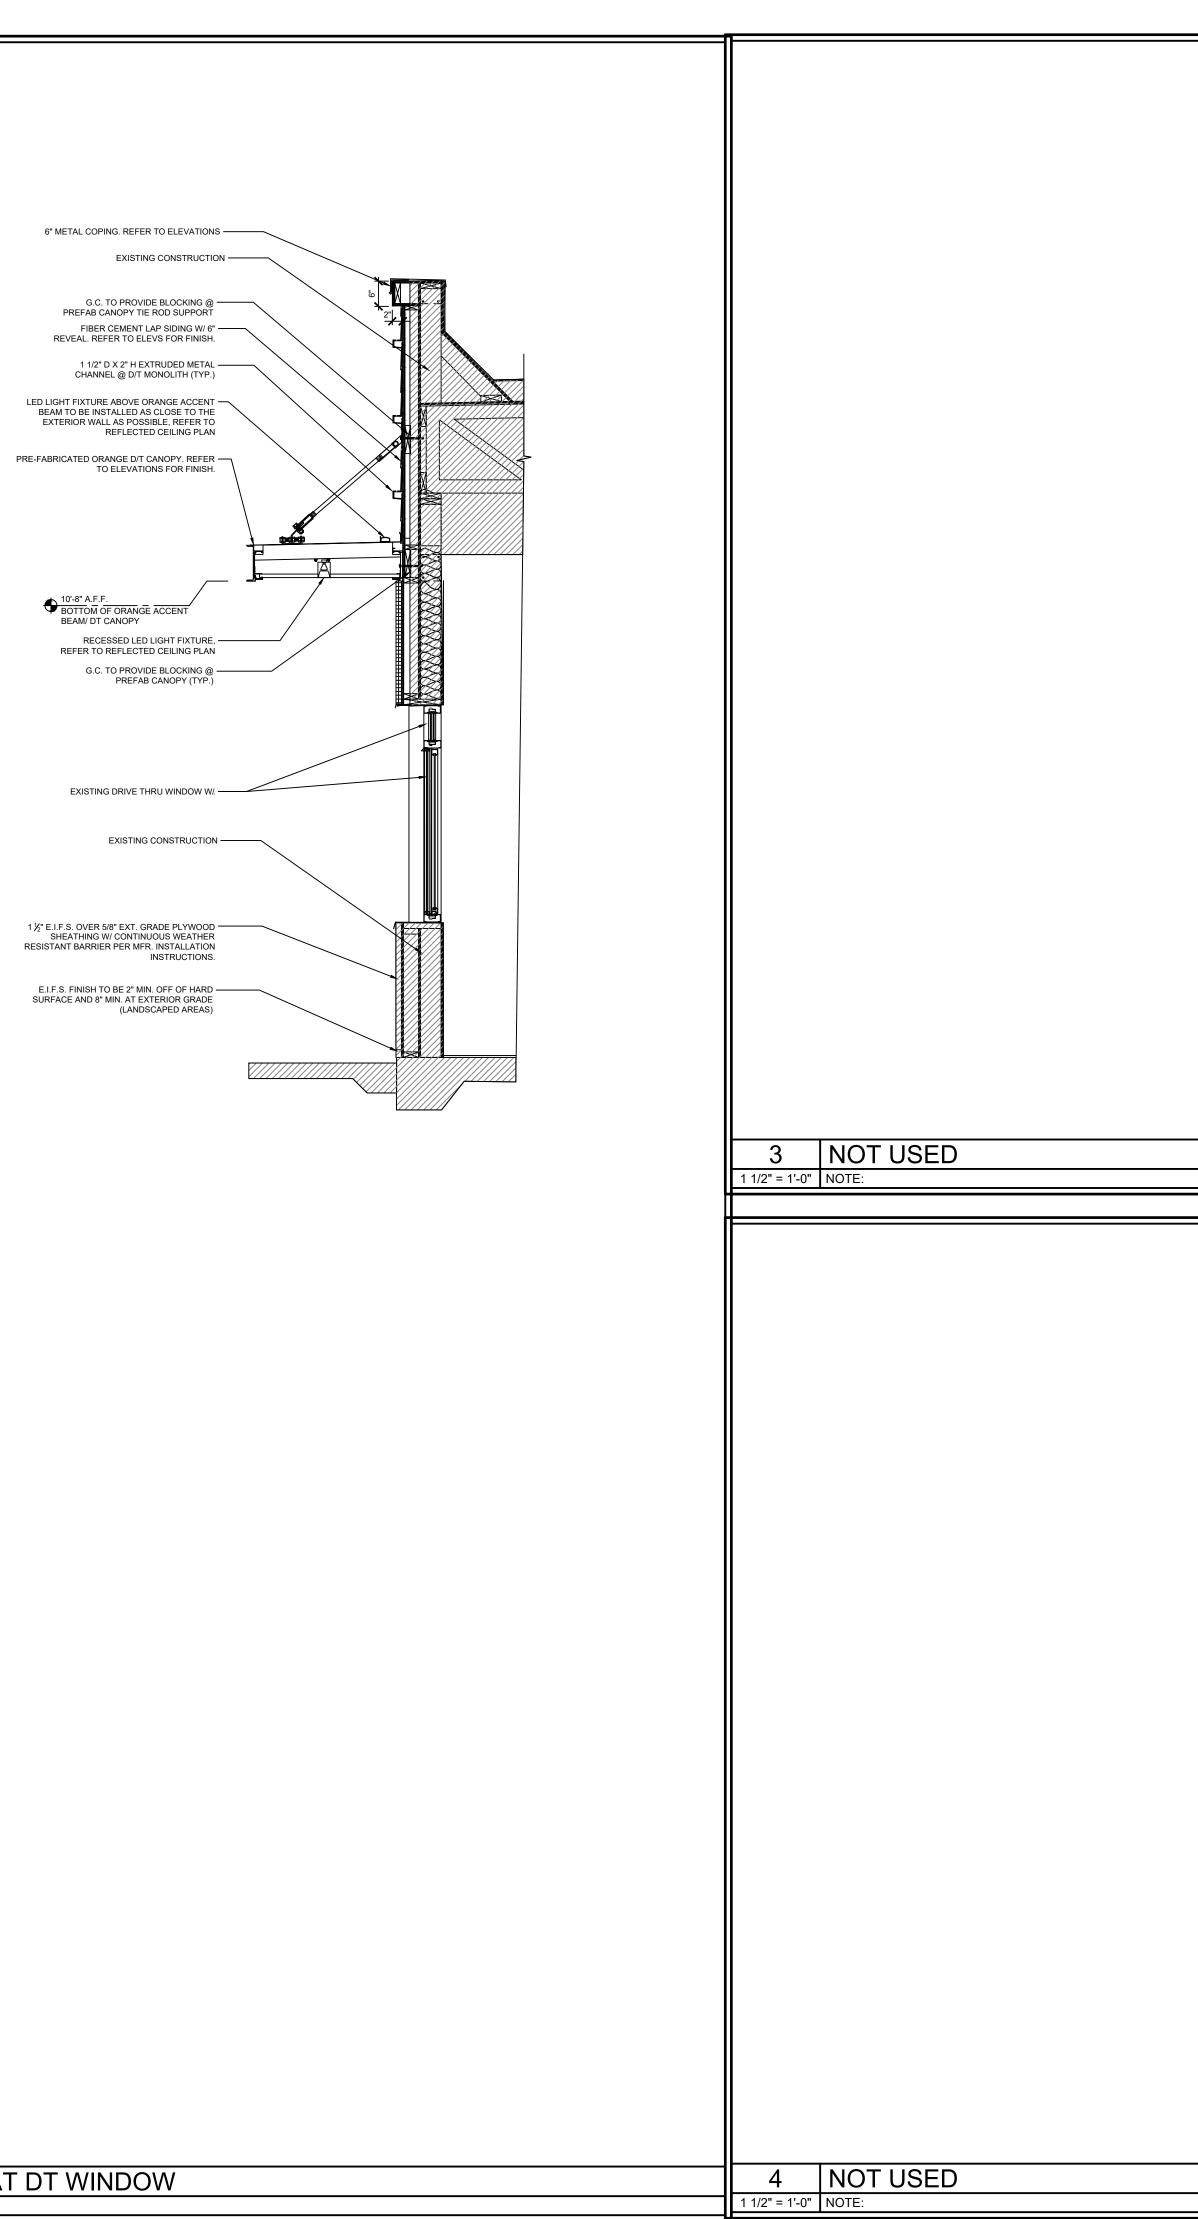

|
|---------------------------------------------------------------------------------------------------------------------|--------------------------------------------------------------------|
|                                                                                                                     | JOHN S VAC<br>205.541.7898<br>JOHN S CAL: 7898<br>JOHN S CAL: 7898 |
|                                                                                                                     | 10/15/2022                                                         |





















Store Number: 350624 Bryant, AR 72022

> Lagunita Franchise Operations Tony Antoon and Damon Dunn tony@lfops.com 601.940.6914



THESE DRAWINGS ARE COPYRICHTED AND ARE USED WITH PERMISSION. ALL









1" = 1'-0" NOTE:



1

| SIZE   | H1  | W1      | S.F. (BOX) |
|--------|-----|---------|------------|
| SMALL  | 9"  | 71.25"  | 4.46'      |
| MEDIUM | 12" | 95"     | 7.93'      |
| LARGE  | 15" | 118.75" | 12.38'     |
| CUSTOM | -   | -       | -          |

| SIZE   | H1  | W1  | D1  | S.F. (BOX) |
|--------|-----|-----|-----|------------|
| ALL    | 18" | 30" | N/A | 3.75'      |
| CUSTOM | -   | -   | -   | -          |









A-6.0





|   | ROOM NAME          | FLOOR CODE               | BASE CODE | WALL<br>CODE | CEILING CODE | NOTES     |
|---|--------------------|--------------------------|-----------|--------------|--------------|-----------|
|   | SEATING AREA       | EXISTING-PATCH           | NOTE #5   | NOTE #1      | CT-02 (BLK)  | 1,2,3,4,5 |
|   | SALES AREA