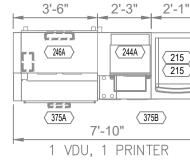

ACTERISTICS

OF LIGHTS BEING SERVED. PROVIDE LOW VOLTAGE WIRING AND/OR POWER PAKS AS NECESSARY FOR LIGHT FIXTURES TO BE CONTROLLED BY 0-10V DIMMING.

LIGHT FIXTURE MOUNTING NOTE: BOTTOM OF LIGHT FIXTURES P1, P3 AND R4 SHALL BE AT 9'-6"

# LIGHTING NOTE:

KITCHEN WORK SURFACES WHERE FOOD IS PREPARED AND UTENSILS WASHED SHALL HAVE MINIMUM 50 FOOT CANDLES OF LIGHTING AT WORK SURFACE (36" A.F.F.).

CARBON MONOXIDE MONITORING: PROVIDE A MEANS OF MONITORING AND ALARMING

THE OCCUPANTS UPON THE PRESENCE OF CARBON MONOXIDE (CO). THE MEANS OF DETECTION SHALL BE LOCATED NEAR EQUIPMENT THAT PRODUCES PRODUCT OF COMBUSTION. LOCATIONS SHALL INCLUDE BUT NOT BE LIMITED TO; GAS FIRED OVENS, GAS FIRED WATER HEATERS, GAS FIRED FURNACES, ETC.



# **REFER TO EXISTING ELECTRICAL SHEETS AND VISIT SITE**









ELECTRICAL POWER PLAN E-2 / SCALE: 1/4"=1'-0"

<u>GFI\_NOTE:</u> ALL 15 AND 20 AMP, 125 VOLT RECEPTACLES LOCATED IN THE KITCHEN, SERVING AND SALES AREA SHALL BE GFI RATED.

S 7 0 **\_** 





| D NOTES:                                                                                             |                                                                                                                                                                         |                                                                                                               |  |  |  |  |  |
|------------------------------------------------------------------------------------------------------|----------------------------------------------------------------------------------------------------