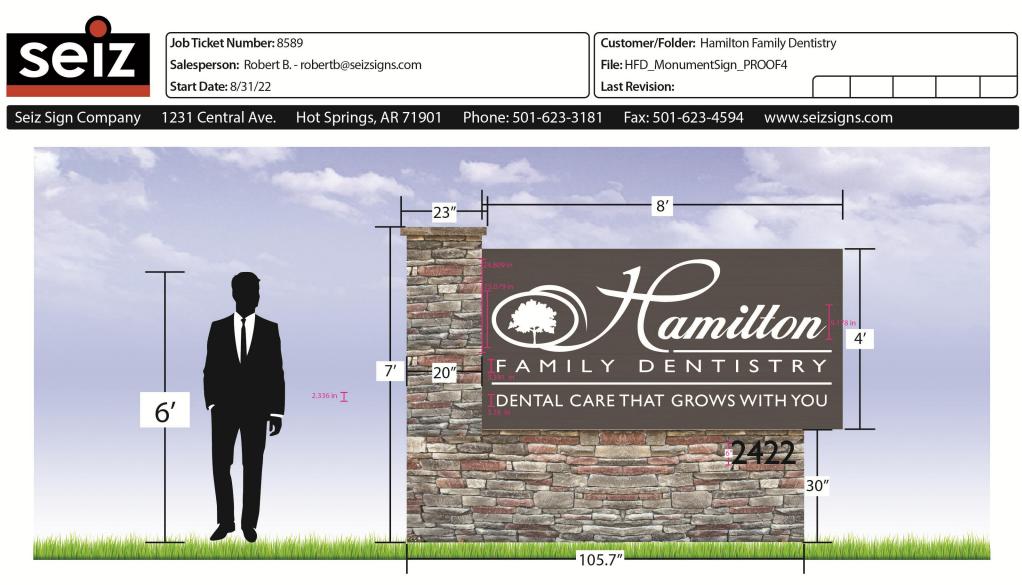

## Use table below to enter information regarding each sign for approval. Please use each letter to reference each sign rendering.

| SIGN | Type Dimensions   (Façade, Pole,<br>Monument, other) (Helght, Length, Width) | Sqft<br>(Measured in<br>whole as<br>rectangle)                                                                                                                                                                                                                                                                                                                                                                                                                                                                                                                                                                                                                                                                                                                                                                                                                                                                                                                                                                                                                                                                                                                                                                                                                                                                                                                                                                                                                                                                                                                                                                                                                                                                                                                                                                                                                                                                                                                                                                                                                                                                                 | Height of Sign<br>(Measured from lot surface) |             | Column for<br>Admin<br>Certifying<br>Approval |  |
|------|------------------------------------------------------------------------------|--------------------------------------------------------------------------------------------------------------------------------------------------------------------------------------------------------------------------------------------------------------------------------------------------------------------------------------------------------------------------------------------------------------------------------------------------------------------------------------------------------------------------------------------------------------------------------------------------------------------------------------------------------------------------------------------------------------------------------------------------------------------------------------------------------------------------------------------------------------------------------------------------------------------------------------------------------------------------------------------------------------------------------------------------------------------------------------------------------------------------------------------------------------------------------------------------------------------------------------------------------------------------------------------------------------------------------------------------------------------------------------------------------------------------------------------------------------------------------------------------------------------------------------------------------------------------------------------------------------------------------------------------------------------------------------------------------------------------------------------------------------------------------------------------------------------------------------------------------------------------------------------------------------------------------------------------------------------------------------------------------------------------------------------------------------------------------------------------------------------------------|-----------------------------------------------|-------------|-----------------------------------------------|--|
|      |                                                                              |                                                                                                                                                                                                                                                                                                                                                                                                                                                                                                                                                                                                                                                                                                                                                                                                                                                                                                                                                                                                                                                                                                                                                                                                                                                                                                                                                                                                                                                                                                                                                                                                                                                                                                                                                                                                                                                                                                                                                                                                                                                                                                                                |                                               | Top of Sign | Bottom of<br>Sign                             |  |
| Α    | MONUMENT                                                                     | 4+8                                                                                                                                                                                                                                                                                                                                                                                                                                                                                                                                                                                                                                                                                                                                                                                                                                                                                                                                                                                                                                                                                                                                                                                                                                                                                                                                                                                                                                                                                                                                                                                                                                                                                                                                                                                                                                                                                                                                                                                                                                                                                                                            | 32                                            | 7'          | 2.5                                           |  |
| В    |                                                                              |                                                                                                                                                                                                                                                                                                                                                                                                                                                                                                                                                                                                                                                                                                                                                                                                                                                                                                                                                                                                                                                                                                                                                                                                                                                                                                                                                                                                                                                                                                                                                                                                                                                                                                                                                                                                                                                                                                                                                                                                                                                                                                                                |                                               |             |                                               |  |
| С    |                                                                              |                                                                                                                                                                                                                                                                                                                                                                                                                                                                                                                                                                                                                                                                                                                                                                                                                                                                                                                                                                                                                                                                                                                                                                                                                                                                                                                                                                                                                                                                                                                                                                                                                                                                                                                                                                                                                                                                                                                                                                                                                                                                                                                                | · · · · · · · · · · · · · · · · · · ·         |             |                                               |  |
| E    |                                                                              |                                                                                                                                                                                                                                                                                                                                                                                                                                                                                                                                                                                                                                                                                                                                                                                                                                                                                                                                                                                                                                                                                                                                                                                                                                                                                                                                                                                                                                                                                                                                                                                                                                                                                                                                                                                                                                                                                                                                                                                                                                                                                                                                |                                               |             |                                               |  |
| F    |                                                                              | 2004 (1997) (1997) (1997) (1997) (1997) (1997) (1997) (1997) (1997) (1997) (1997) (1997) (1997) (1997) (1997) (1997) (1997) (1997) (1997) (1997) (1997) (1997) (1997) (1997) (1997) (1997) (1997) (1997) (1997) (1997) (1997) (1997) (1997) (1997) (1997) (1997) (1997) (1997) (1997) (1997) (1997) (1997) (1997) (1997) (1997) (1997) (1997) (1997) (1997) (1997) (1997) (1997) (1997) (1997) (1997) (1997) (1997) (1997) (1997) (1997) (1997) (1997) (1997) (1997) (1997) (1997) (1997) (1997) (1997) (1997) (1997) (1997) (1997) (1997) (1997) (1997) (1997) (1997) (1997) (1997) (1997) (1997) (1997) (1997) (1997) (1997) (1997) (1997) (1997) (1997) (1997) (1997) (1997) (1997) (1997) (1997) (1997) (1997) (1997) (1997) (1997) (1997) (1997) (1997) (1997) (1997) (1997) (1997) (1997) (1997) (1997) (1997) (1997) (1997) (1997) (1997) (1997) (1997) (1997) (1997) (1997) (1997) (1997) (1997) (1997) (1997) (1997) (1997) (1997) (1997) (1997) (1997) (1997) (1997) (1997) (1997) (1997) (1997) (1997) (1997) (1997) (1997) (1997) (1997) (1997) (1997) (1997) (1997) (1997) (1997) (1997) (1997) (1997) (1997) (1997) (1997) (1997) (1997) (1997) (1997) (1997) (1997) (1997) (1997) (1997) (1997) (1997) (1997) (1997) (1997) (1997) (1997) (1997) (1997) (1997) (1997) (1997) (1997) (1997) (1997) (1997) (1997) (1997) (1997) (1997) (1997) (1997) (1997) (1997) (1997) (1997) (1997) (1997) (1997) (1997) (1997) (1997) (1997) (1997) (1997) (1997) (1997) (1997) (1997) (1997) (1997) (1997) (1997) (1997) (1997) (1997) (1997) (1997) (1997) (1997) (1997) (1997) (1997) (1997) (1997) (1997) (1997) (1997) (1997) (1997) (1997) (1997) (1997) (1997) (1997) (1997) (1997) (1997) (1997) (1997) (1997) (1997) (1997) (1997) (1997) (1997) (1997) (1997) (1997) (1997) (1997) (1997) (1997) (1997) (1997) (1997) (1997) (1997) (1997) (1997) (1997) (1997) (1997) (1997) (1997) (1997) (1997) (1997) (1997) (1997) (1997) (1997) (1997) (1997) (1997) (1997) (1997) (1997) (1997) (1997) (1997) (1997) (1997) (1997) (1997) (1997) (1997) (19977) (19977) (1997) (19977) (19977) (19977) (19977) (19977) (199 |                                               |             |                                               |  |
| G    |                                                                              |                                                                                                                                                                                                                                                                                                                                                                                                                                                                                                                                                                                                                                                                                                                                                                                                                                                                                                                                                                                                                                                                                                                                                                                                                                                                                                                                                                                                                                                                                                                                                                                                                                                                                                                                                                                                                                                                                                                                                                                                                                                                                                                                |                                               |             |                                               |  |

1

1 DF - 7' x 118.33" Monument Sign 2 SF - 15" Tall Dimensional Ellipse Logos 2 Sets - White Dimensional Letters 2 Sets - 6" Tall Dimensional Address Numbers

Paint: Sherwin Williams - Iron Ore

| Production                            | Conditions & Approval                                                                                                                                                                                                                                                                                                                                                                                                                                                                                          |  |  |  |
|---------------------------------------|----------------------------------------------------------------------------------------------------------------------------------------------------------------------------------------------------------------------------------------------------------------------------------------------------------------------------------------------------------------------------------------------------------------------------------------------------------------------------------------------------------------|--|--|--|
| Designer: Merry - merry@seizsigns.com | 1. The client is responsible for content accuracy. Please proof the text, dimensions, and layout carefully. 2. Colors are representative only. There are variations in color between sign printing and paper printers. 3. All designs presented are the sole property of Seiz Sign Company, and may not be reproduced in part or whole without written permission from Seiz Sign Company. 4. By signing below you agree that all artwork is correct and give Seiz Sign Company permission to begin production. |  |  |  |
| Quantity: 1 DF                        |                                                                                                                                                                                                                                                                                                                                                                                                                                                                                                                |  |  |  |
| Substrate: Monument Sign              |                                                                                                                                                                                                                                                                                                                                                                                                                                                                                                                |  |  |  |
| Production Notes:                     | Client Approval Date                                                                                                                                                                                                                                                                                                                                                                                                                                                                                           |  |  |  |