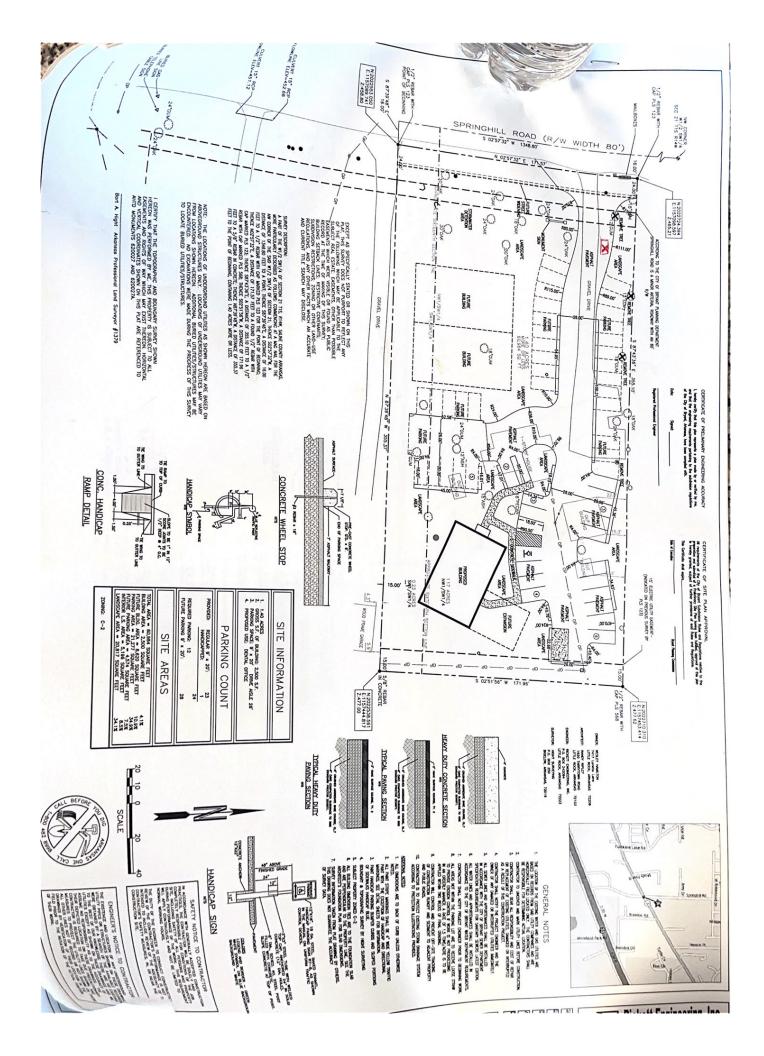

Please use following page to provide details on the signs requesting approval. Along with information provided on this application, a Site Plan showing placement of sign(s) and any existing sign(s) on the property is required to be submitted. Renderings of the sign(s) showing the correct dimensions is also required to be submitted with the application. A thirty-five dollar (\$35) per sign payment will be collected at the time of permit issuance. According to the Sign Ordinance a fee for and sign variance or special sign permit request shall be one hundred dollars (\$100). Additional documentation may be required by Sign Administrator.