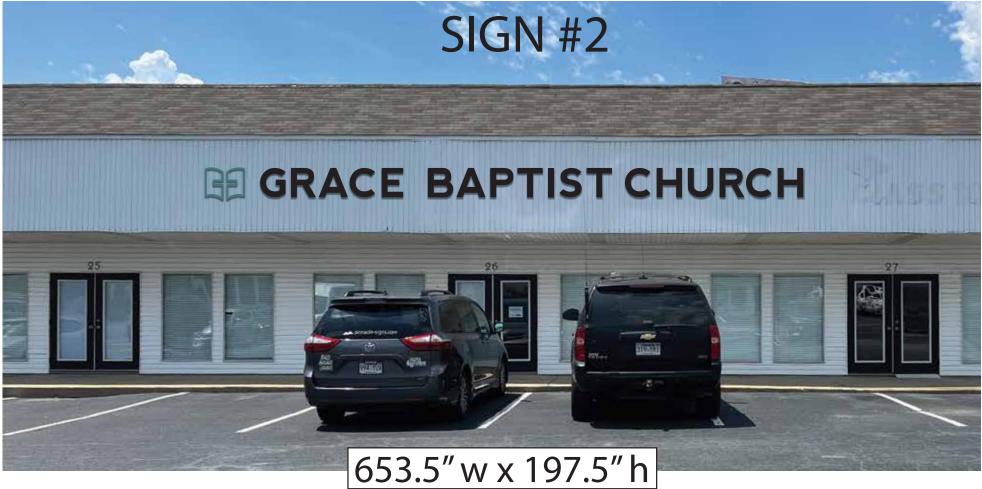

The sign facing the parking lot is needed also for visitors to know which suites are occupied by the church, and therefore, reduce confusion upon arrival. Aside from the main visibility concern, both signs proposed are consistent with previous and current tenants and do not adversely affect other signs or properties in the area.