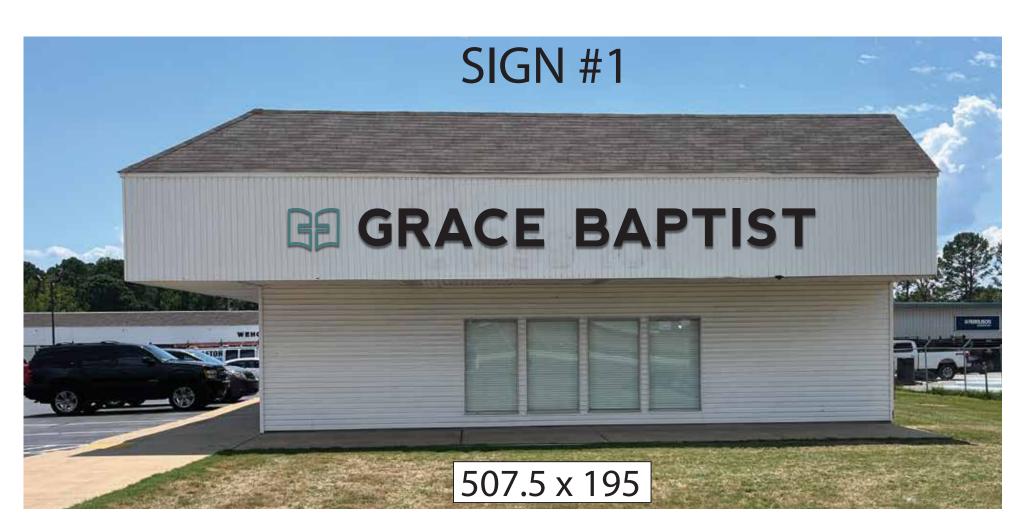

For this reason, we are seeking a secondary sign on the North side of the building to make our new location more visible to potential visitors. Our current congregation is familiar with the area and the new location. However, our growth is focused on those who may not be familiar with our church. We are relying on word of mouth but also viewability.

Our building and one allowable sign face East. Unfortunately, the traffic closest to the location is also headed East. Therefore, to see the allowable building sign, the driver or passenger would have to turn and look backward. In the likely event that the location is not seen and passed, the driver would have to drive an additional 1.0 to 5.0 miles, depending on when the mistake is realized. To those driving East on I-30 Frontage Rd, this proposed location would be most visible and would allow drivers time to slow down and turn before missing the drive.