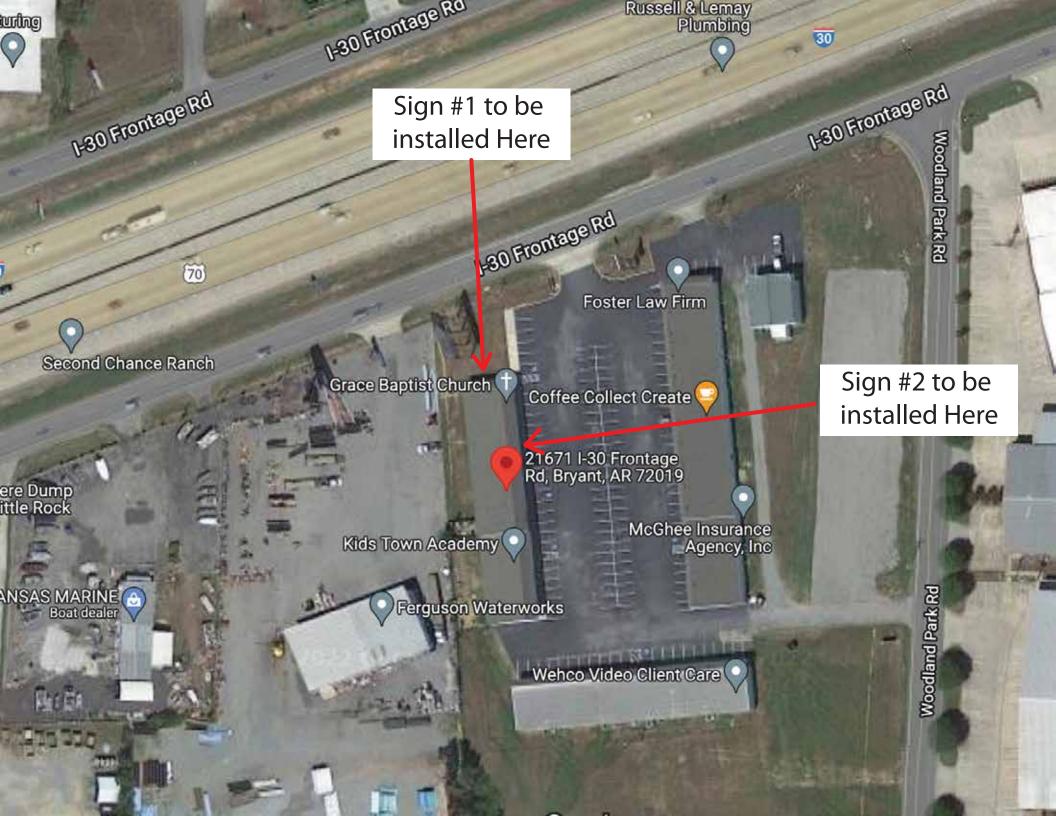

Our building and one allowable sign face East. Unfortunately, the traffic closest to the location is also headed East. Therefore, to see the allowable building sign, the driver or passenger would have to turn and look backward. In the likely event that the location is not seen and passed, the driver would have to drive an additional 1.0 to 5.0 miles, depending on when the mistake is realized. To those driving East on I-30 Frontage Rd, this proposed location would be most visible and would allow drivers time to slow down and turn before missing the drive.

The sign facing the parking lot is needed also for visitors to know which suites are occupied by the church, and therefore, reduce confusion upon arrival. Aside from the main visibility concern, both signs proposed are consistent with previous and current tenants and do not adversely affect other signs or properties in the area.