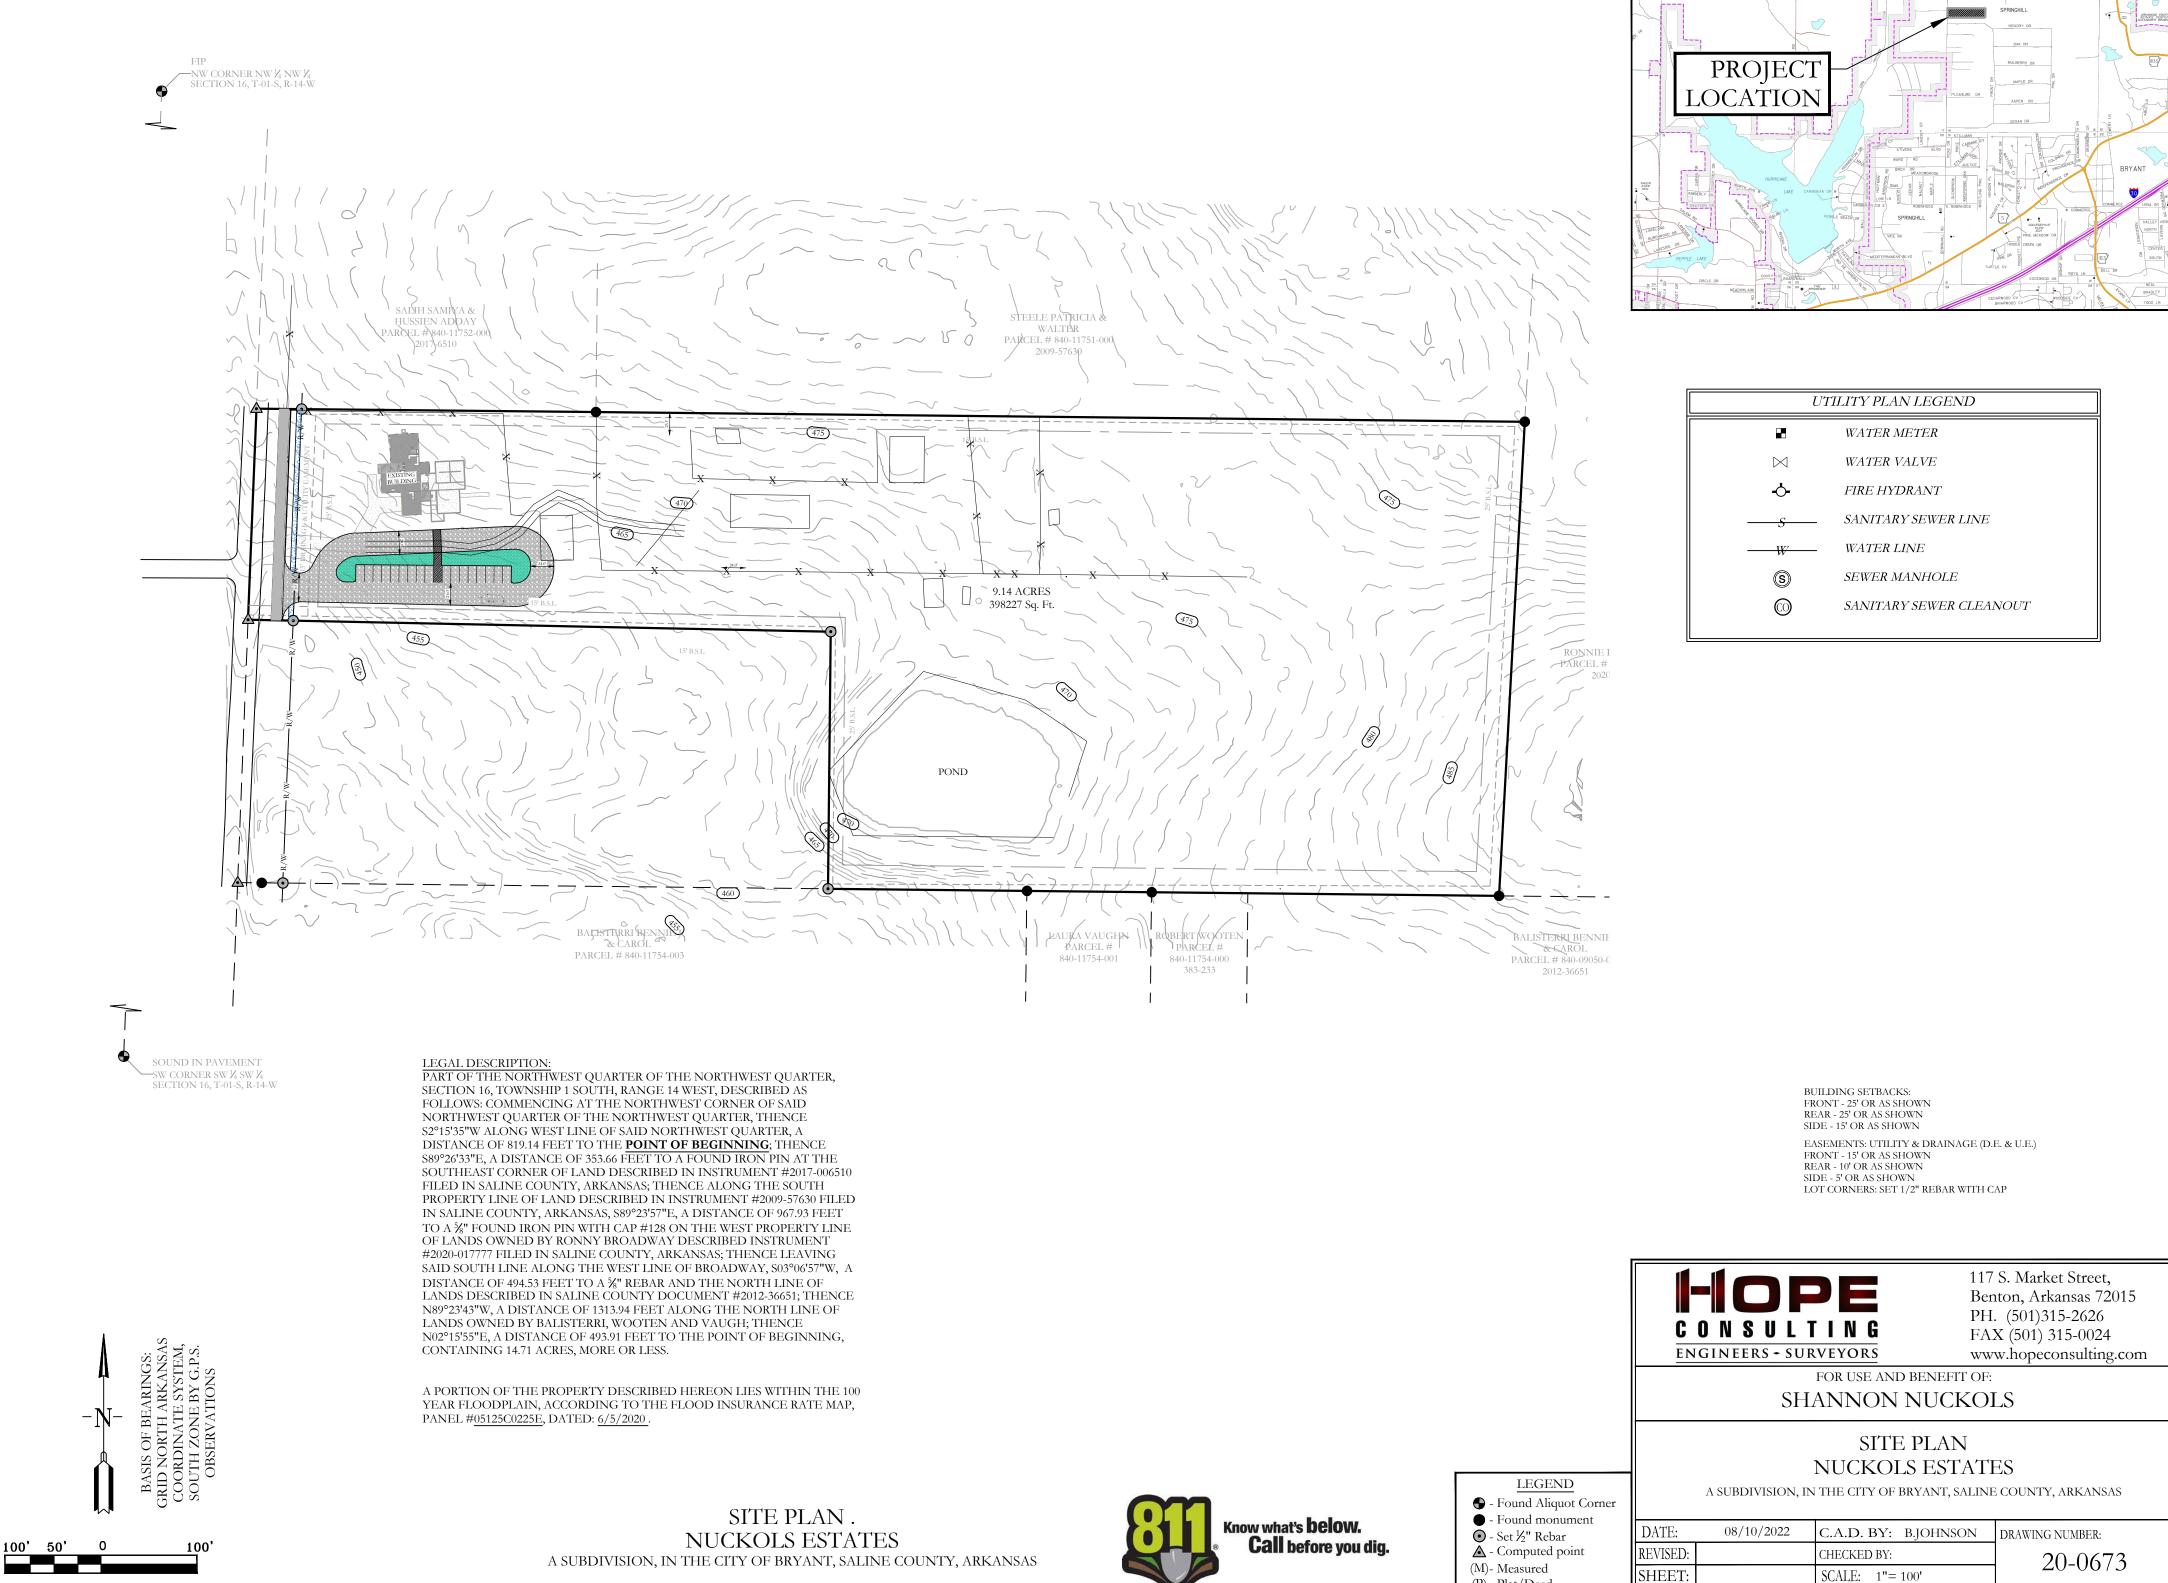

|              | VICINITY MAP:             | ]      |
|--------------|---------------------------|--------|
|              | PROJECT<br>LOCATION       | BRYANT |
|              | UTILITY PLAN LEGEND       |        |
|              | WATER METER               |        |
|              | WATER VALVE               |        |
|              | -👌 FIRE HYDRANT           |        |
|              | <u> </u>                  |        |
|              |                           |        |
|              | S SEWER MANHOLE           |        |
|              | © SANITARY SEWER CLEANOUT |        |
| 1<br>#<br>20 | []                        |        |
|              |                           |        |
|              |                           |        |
|              |                           |        |
|              |                           |        |
| -            |                           |        |
| TT           |                           |        |
| IE<br>-0     |                           |        |
|              |                           |        |

14W 0 16

400

62

1762

| at's <b>below.</b> |  |
|--------------------|--|
| before you dig.    |  |

(F

\_

| - Found Aliquot Corner             | A SUBDIVISIC     |  |           |
|------------------------------------|------------------|--|-----------|
| - Found monument<br>- Set ½" Rebar | DATE:            |  | 08/10/202 |
| - Computed point                   | <b>REVISED</b> : |  |           |
| M)- Measured<br>P) - Plat/Deed     | SHEET:           |  |           |
| $\xrightarrow{x}{x}$ - Fence       | 500              |  | 01S       |