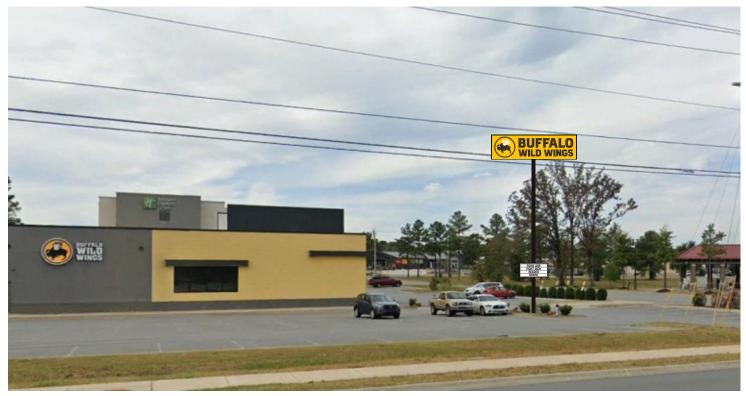

PROPOSED PYLON SIGN (NONE EXISTING)

## SIGNAGE SCHEDULE:

INTERNALLY ILLUMINATED PYLON SIGN | QTY: ONE (1)

| Namescale and production of reduction o | riginal drawing<br>ded as part of a<br>ned project<br>ot to be exhibited,<br>or reproduced<br>ut the writter<br>nission of<br>al Heath Sign<br>any, LLC or its |
|---------------------------------------------------------------------------------------------------------------------------------------------------------------------------------------------------------------------------------------------------------------------------------------------------------------------------------------------------------------------------------------------------------------------------------------------------------------------------------------------------