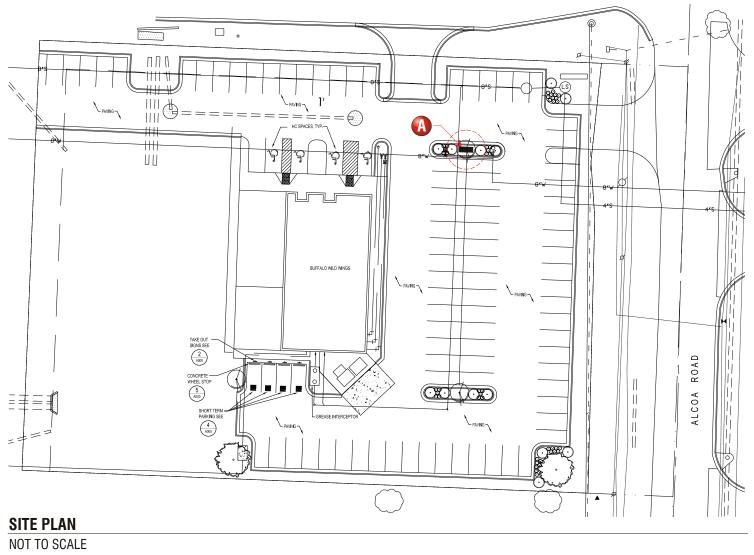

PROPOSED PYLON SIGN (NONE EXISTING)

## SIGNAGE SCHEDULE:

INTERNALLY ILLUMINATED PYLON SIGN | QTY: ONE (1)

| Namescale and production of reduction o | riginal drawing<br>ded as part of a<br>ned project<br>ot to be exhibited,<br>or reproduced<br>ut the writter<br>nission of<br>al Heath Sign<br>any, LLC or its |
|-------------------------------------------------------------------------------------------------------------------------------------------------------------------------------------------------------------------------------------------------------------------------------------------------------------------------------------------------------------------------------------------------------------------------------------------------------------------------------------------------