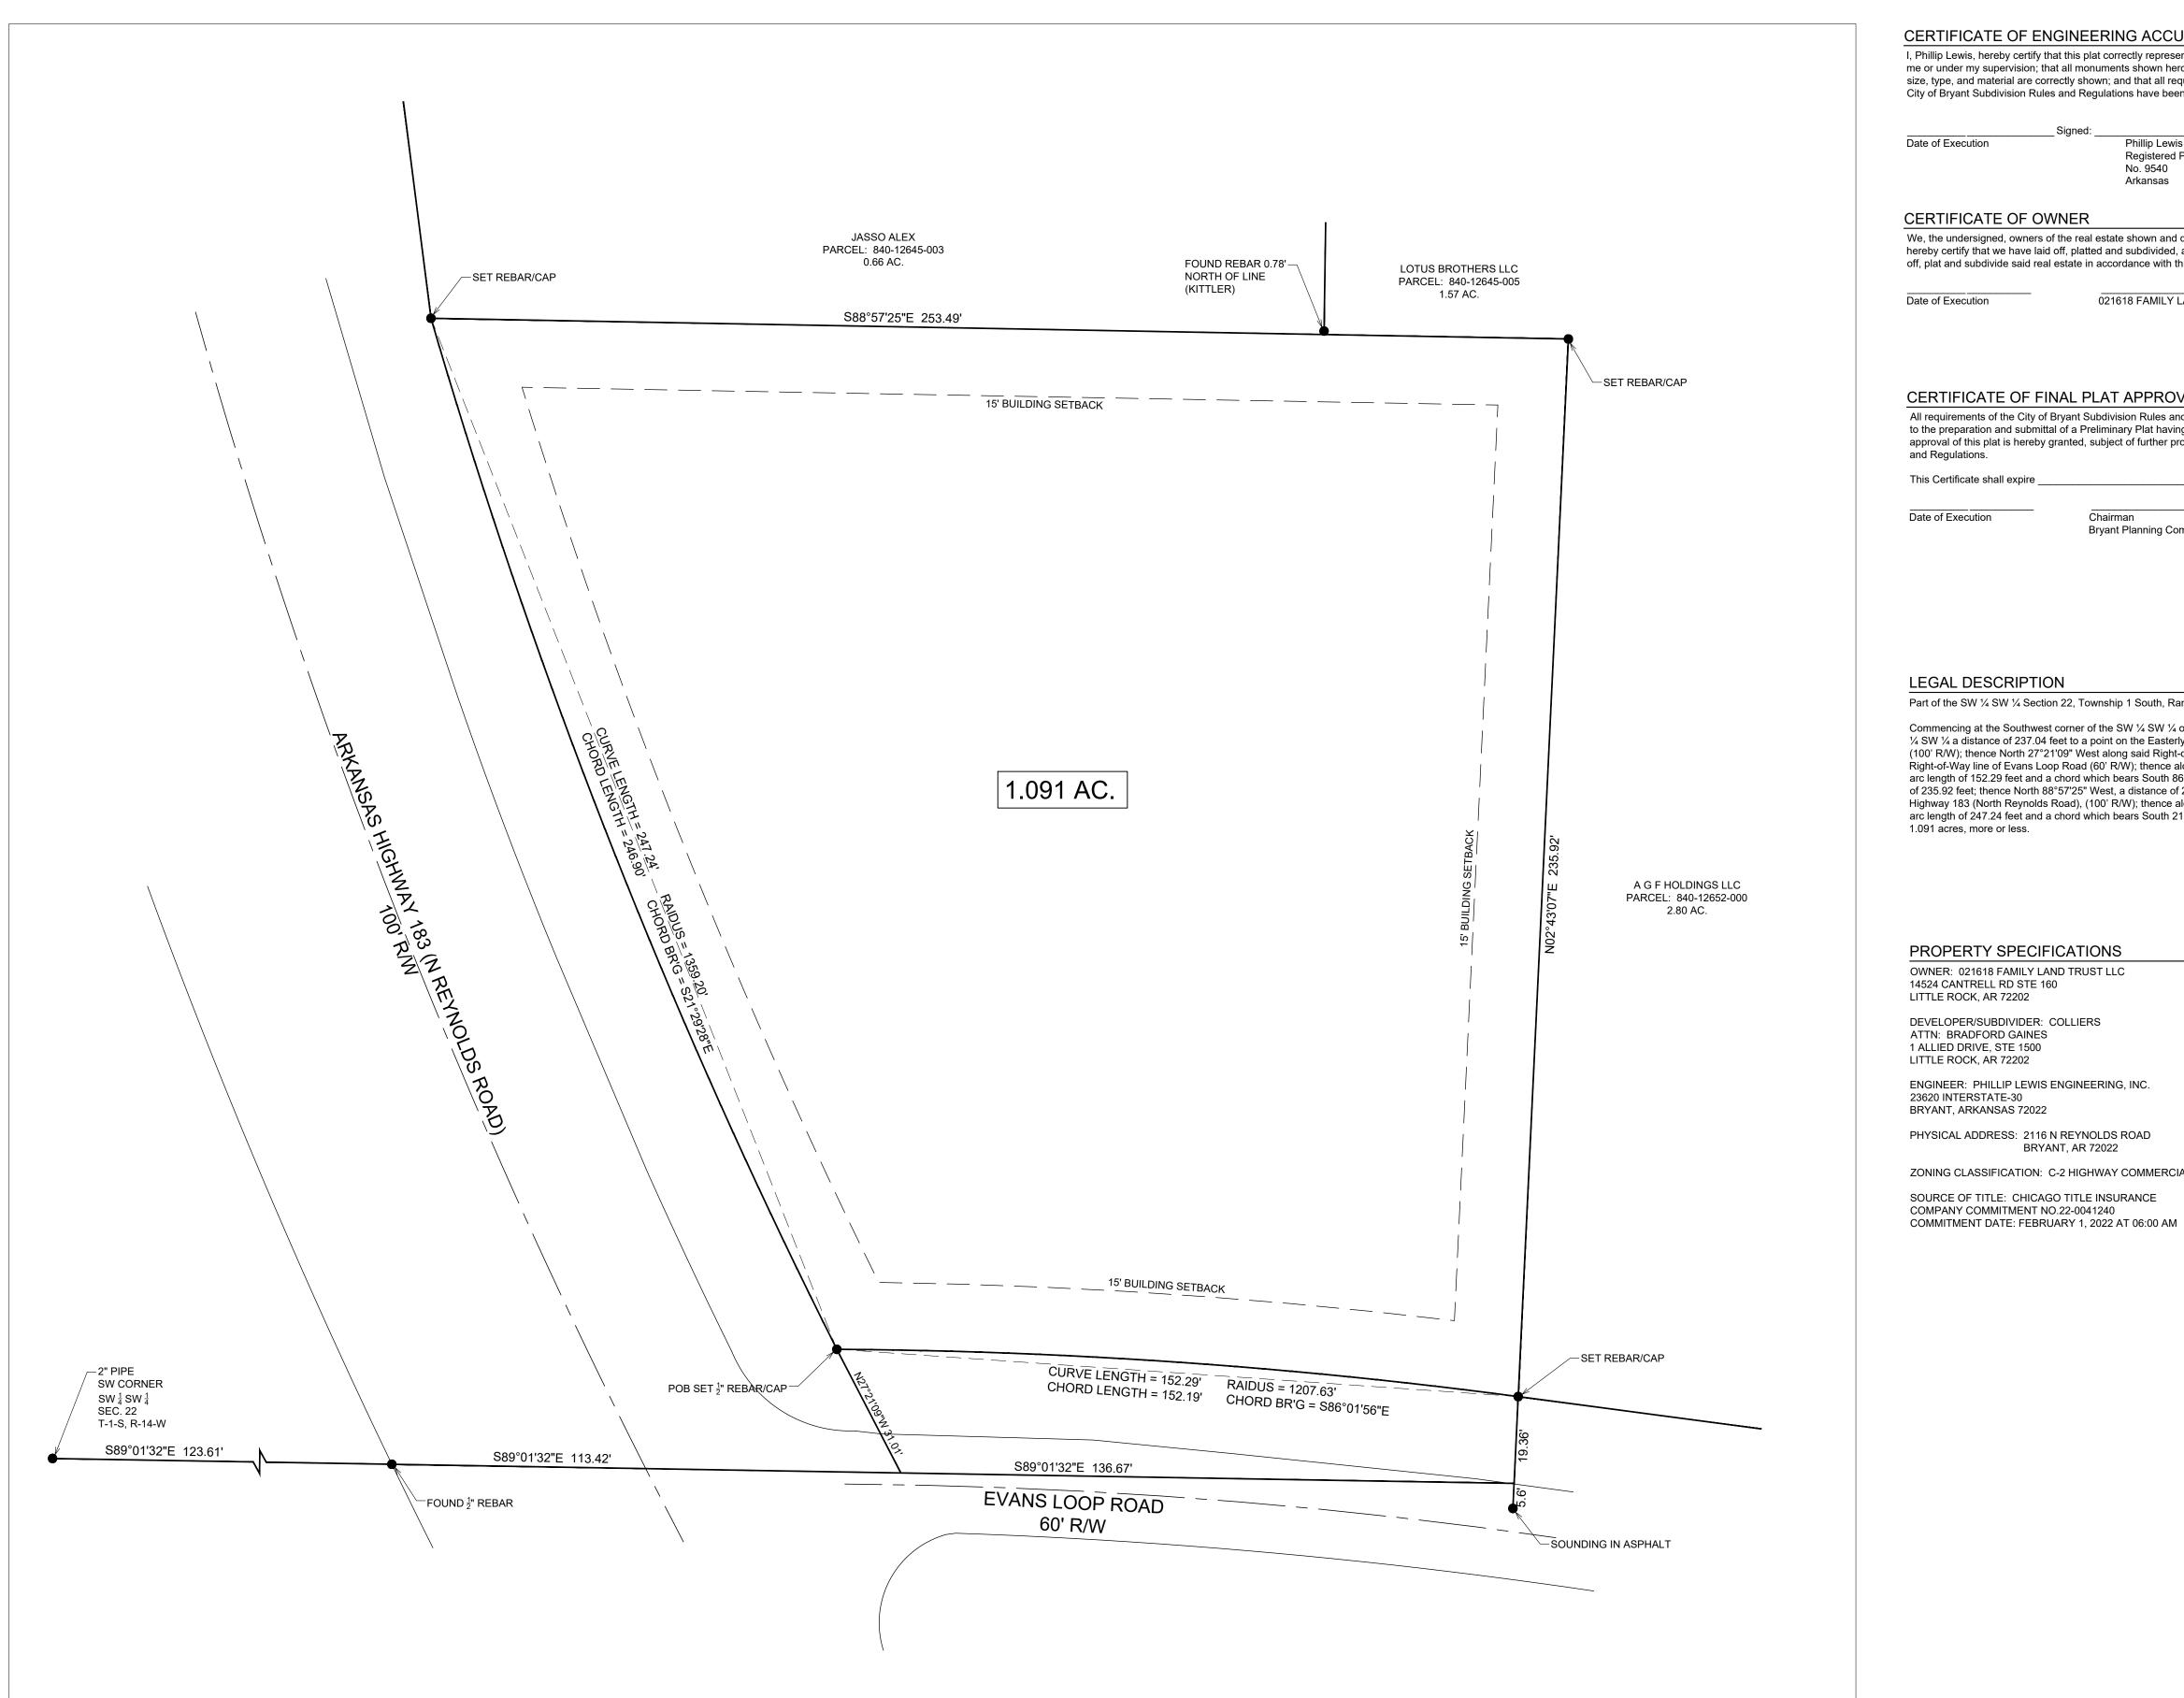

PRELIMINARY PLAT

SCALE 1" = 20'

|                                                                                                                                                                                                                                                                                                                                                                                                                                                                              |                                                                                                                                                                                                                                                                 |                                                                                                                                                                                                               | Ú                                                                                                                           |
|------------------------------------------------------------------------------------------------------------------------------------------------------------------------------------------------------------------------------------------------------------------------------------------------------------------------------------------------------------------------------------------------------------------------------------------------------------------------------|-----------------------------------------------------------------------------------------------------------------------------------------------------------------------------------------------------------------------------------------------------------------|---------------------------------------------------------------------------------------------------------------------------------------------------------------------------------------------------------------|-----------------------------------------------------------------------------------------------------------------------------|
| IG ACCURACY                                                                                                                                                                                                                                                                                                                                                                                                                                                                  | CERTIFICATE OF SURVEYI                                                                                                                                                                                                                                          | NG ACCURACY                                                                                                                                                                                                   | sas sas                                                                                                                     |
| ectly represents a survey and a plan made by<br>ts shown heron actually exist and their locations,<br>nd that all requirements of the<br>ns have been fully complied with.                                                                                                                                                                                                                                                                                                   | completed by me, or under my supervisio                                                                                                                                                                                                                         | s proposed preliminary plat correctly represents a survey<br>n; that the boundary lines shown heron correspond with<br>bove Source of Title; and that all monuments which were<br>ctly described and located. | ILLIP LEWIS ENGINEERING, IN<br>Structural + Civil Consultants<br>23620 Interstate 30   Bryant, Arkansas<br>PH: 501-350-9840 |
| Phillip Lewis<br>Registered Professional Engineer<br>No. 9540                                                                                                                                                                                                                                                                                                                                                                                                                | Date of Execution                                                                                                                                                                                                                                               | Signed:<br>Michael Johnston<br>Registered Professional Land Surveyor<br>No. 2542<br>Arkansas                                                                                                                  | Vil Con<br>350-984                                                                                                          |
| Arkansas                                                                                                                                                                                                                                                                                                                                                                                                                                                                     |                                                                                                                                                                                                                                                                 | Aikaisas                                                                                                                                                                                                      | <b>S EN</b><br>+ Ci<br>te 30<br>501-                                                                                        |
|                                                                                                                                                                                                                                                                                                                                                                                                                                                                              | CERTIFICATE OF RECORD                                                                                                                                                                                                                                           | ING                                                                                                                                                                                                           | WI9<br>ural<br>PH:                                                                                                          |
| shown and described herein do<br>subdivided, and do hereby lay<br>dance with this plat.                                                                                                                                                                                                                                                                                                                                                                                      | This document, number, filed for 20, in Plat Book, Page                                                                                                                                                                                                         | r record,<br>                                                                                                                                                                                                 | PHILLIP LEWIS<br>Structural 4<br>23620 Interstat<br>PH: 5                                                                   |
| 18 FAMILY LAND TRUST LLC                                                                                                                                                                                                                                                                                                                                                                                                                                                     | Name (Clerk)                                                                                                                                                                                                                                                    |                                                                                                                                                                                                               | 23                                                                                                                          |
| APPROVAL                                                                                                                                                                                                                                                                                                                                                                                                                                                                     |                                                                                                                                                                                                                                                                 |                                                                                                                                                                                                               |                                                                                                                             |
| ion Rules and Regulations relative<br>ry Plat having been fulfilled,<br>of further provisions of said Rules                                                                                                                                                                                                                                                                                                                                                                  |                                                                                                                                                                                                                                                                 |                                                                                                                                                                                                               |                                                                                                                             |
|                                                                                                                                                                                                                                                                                                                                                                                                                                                                              |                                                                                                                                                                                                                                                                 |                                                                                                                                                                                                               |                                                                                                                             |
| an<br>Planning Commission                                                                                                                                                                                                                                                                                                                                                                                                                                                    |                                                                                                                                                                                                                                                                 |                                                                                                                                                                                                               | REVISION:                                                                                                                   |
|                                                                                                                                                                                                                                                                                                                                                                                                                                                                              |                                                                                                                                                                                                                                                                 |                                                                                                                                                                                                               |                                                                                                                             |
|                                                                                                                                                                                                                                                                                                                                                                                                                                                                              |                                                                                                                                                                                                                                                                 |                                                                                                                                                                                                               |                                                                                                                             |
|                                                                                                                                                                                                                                                                                                                                                                                                                                                                              |                                                                                                                                                                                                                                                                 |                                                                                                                                                                                                               |                                                                                                                             |
| 1 South, Range 14 West, Saline County, Arkansa                                                                                                                                                                                                                                                                                                                                                                                                                               |                                                                                                                                                                                                                                                                 |                                                                                                                                                                                                               |                                                                                                                             |
| W $\frac{1}{4}$ SW $\frac{1}{4}$ of said Section 22; thence South 89°0<br>in the Easterly Right-of-Way line of Arkansas State<br>g said Right-of-Way, a distance of 31.01 feet to the<br><i>W</i> ); thence along said Right-of-Way on a curve to<br>a sars South 86°01'56" East, a distance of 152.19 fe<br>a distance of 253.49 feet to a point on the Easterly<br>W); thence along said Right-of-Way on a curve to<br>ears South 21°29'28" East, a distance of 246.90 fee | Highway 183, (North Reynolds Road),<br>e Point of Beginning on the Northerly<br>he right having a radius 1207.63 feet, an<br>et; thence North 02°43'07" East, a distance<br>Right of-Way line of Arkansas State<br>the left having a radius of 1359.20 feet, an |                                                                                                                                                                                                               |                                                                                                                             |
|                                                                                                                                                                                                                                                                                                                                                                                                                                                                              |                                                                                                                                                                                                                                                                 |                                                                                                                                                                                                               |                                                                                                                             |
|                                                                                                                                                                                                                                                                                                                                                                                                                                                                              |                                                                                                                                                                                                                                                                 |                                                                                                                                                                                                               |                                                                                                                             |
|                                                                                                                                                                                                                                                                                                                                                                                                                                                                              | WITHIN ZONE X ACCORDING TO                                                                                                                                                                                                                                      |                                                                                                                                                                                                               |                                                                                                                             |
|                                                                                                                                                                                                                                                                                                                                                                                                                                                                              | JRANCE RATE MAP COMMUNITY<br>30E, EFFECTIVE JUNE 5, 2020.                                                                                                                                                                                                       |                                                                                                                                                                                                               | S R<br>L                                                                                                                    |
| , INC.                                                                                                                                                                                                                                                                                                                                                                                                                                                                       |                                                                                                                                                                                                                                                                 |                                                                                                                                                                                                               |                                                                                                                             |
| ROAD                                                                                                                                                                                                                                                                                                                                                                                                                                                                         |                                                                                                                                                                                                                                                                 |                                                                                                                                                                                                               | <b>EYNOI</b><br>MINAR<br>yant, Arkar                                                                                        |
| COMMERCIAL                                                                                                                                                                                                                                                                                                                                                                                                                                                                   |                                                                                                                                                                                                                                                                 |                                                                                                                                                                                                               | jt <b>≧ ≺</b>                                                                                                               |
| RANCE                                                                                                                                                                                                                                                                                                                                                                                                                                                                        |                                                                                                                                                                                                                                                                 |                                                                                                                                                                                                               |                                                                                                                             |

| PROJECT NUMBER:<br>SHEET ISSUE DATE:<br>06/06/2022<br>PAGE TITLE:<br><b>PRELIMINARY</b><br>PLAT<br>SHEET NUMBER:<br><b>C.1.1</b> | 2116 N REYNOLDS R<br>PRELIMINARY PL/<br>Bryant, Arkansas |
|----------------------------------------------------------------------------------------------------------------------------------|----------------------------------------------------------|
| SHEET ISSUE DATE:<br>06/06/2022<br>PAGE TITLE:<br><b>PRELIMINARY</b><br><b>PLAT</b><br>SHEET NUMBER:                             |                                                          |
| 06/06/2022 PAGE TITLE: PRELIMINARY PLAT SHEET NUMBER:                                                                            | PROJECT NUMBER:                                          |
| PRELIMINARY<br>PLAT                                                                                                              |                                                          |
|                                                                                                                                  | PRELIMINARY                                              |
|                                                                                                                                  | SHEET NUMBER:                                            |