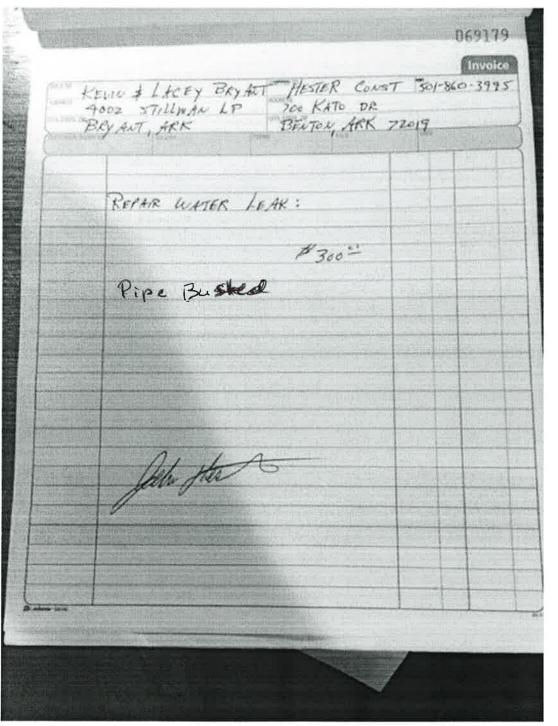

### **Citizen Concerns**

Documents:

Mar30LeakAdjustment.pdf

analysis decision by City Council before upgrading meters.

Citizen's

Concerns:

February Leak Adjustments: All requests were approved due to repair receipts supplied for relief.

Motion to Approve Leak Adjustments: Robert Griffin Motion Seconded: Linda Levart