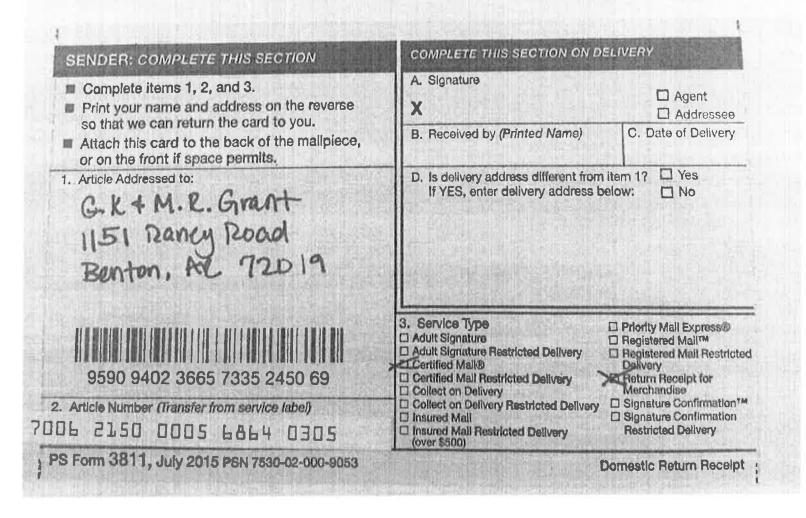

Re: 300-Foot Ownership Search 5500 Highway 5 North Bryant, Arkansas

Following is a list of current property owners within a 300-foot radius of subject property along with their mailing addresses:

| Subject Property:<br>Tax Parcel No.<br>Owner Information: | 5500 Highway 5 North, Bryant, Arkansas (Saline County):<br>840-12074-002<br>WG DST 4<br>P. O. Box 1159<br>Deerfield, Illinois 60015       |
|-----------------------------------------------------------|-------------------------------------------------------------------------------------------------------------------------------------------|
| Property Address:<br>Tax Parcel No.<br>Owner Information: | Hwy 5 North, Bryant, Arkansas<br>840-11400-008<br>Arkansas State Highway Commission<br>P. O. Box 2261<br>Little Rock, Arkansas 72203-2261 |
| Property Address:<br>Tax Parcel No.<br>Owner Information: | Hwy 5 North, Bryant, Arkansas 72022<br>840-11400-002<br>G. K. & Marsha R. Grant<br>1151 Rainey Road<br>Benton, Arkansas 72019             |
| Property Address:<br>Tax Parcel No.<br>Owner Information: | 5407 Hwy 5 North, Bryant, Arkansas 72022<br>840-12062-000<br>G.K. & Marsha R. Grant<br>1151 Raney Road<br>Benton, Arkansas 72019          |
| Property Address:<br>Tax Parcel No.<br>Owner Information: | 5619 Hwy 5 North, Bryant, Arkansas 72022<br>840-11400-004<br>Union Bank of Bryant<br>P. O. Box 687<br>Benton, Arkansas 72018-0687         |
| Property Address:<br>Tax Parcel No.<br>Owner Information: | Bryant, Arkansas<br>840-12062-001<br>Arkansas State Highway Commission<br>P. O. Box 2261<br>Little Rock, Arkansas 72203-2261              |

1.1

| SENDER: COMPLETE THIS SECTION                                                                                                                                                                                                | COMPLETE THIS SECTION ON DELIVERY                                                                                                                                                                                                                    |                                                                                                                                                                                                                            |  |
|------------------------------------------------------------------------------------------------------------------------------------------------------------------------------------------------------------------------------|------------------------------------------------------------------------------------------------------------------------------------------------------------------------------------------------------------------------------------------------------|----------------------------------------------------------------------------------------------------------------------------------------------------------------------------------------------------------------------------|--|
| <ul> <li>Complete items 1, 2, and 3.</li> <li>Print your name and address on the reverse so that we can return the card to you.</li> </ul>                                                                                   | A. Signature<br>X<br>B. Received by (Printed Name)                                                                                                                                                                                                   | C. Date of Delivery                                                                                                                                                                                                        |  |
| <ul> <li>Attach this card to the back of the mailpiece,<br/>or on the front if space permits.</li> <li>Article Addressed to:</li> <li>John 4 Polly Fricke<br/>Lig Providence Drive<br/>Bryant, AR 72022-<br/>7018</li> </ul> | D. Is delivery address different from<br>If YES, enter delivery address b                                                                                                                                                                            | Item 1? U Yes                                                                                                                                                                                                              |  |
| 9590 9402 2885 7069 6797 15<br>2. Article Number (Transfer from service label)                                                                                                                                               | 3. Service Type<br>Adult Signature<br>Adult Signature Restricted Delivery<br>Certified Mail®<br>Certified Mail Restricted Delivery<br>Collect on Delivery<br>Collect on Delivery Restricted Delivery<br>Insured Mail<br>Insured Mail<br>Insured Mail | Priority Mall Express®     Registered Mall <sup>™</sup> Registered Mall Restricted<br>Delivery     Refum Receipt for<br>Merchandlee     Signature Confirmation <sup>™®</sup> Signature Confirmation<br>Restricted Delivery |  |
| 7006         2150         0005         6864         0350           PS Form 3811, July 2015         PSN 7530-02-000-9053                                                                                                      | (over 5500)                                                                                                                                                                                                                                          | Domestic Return Receipt                                                                                                                                                                                                    |  |