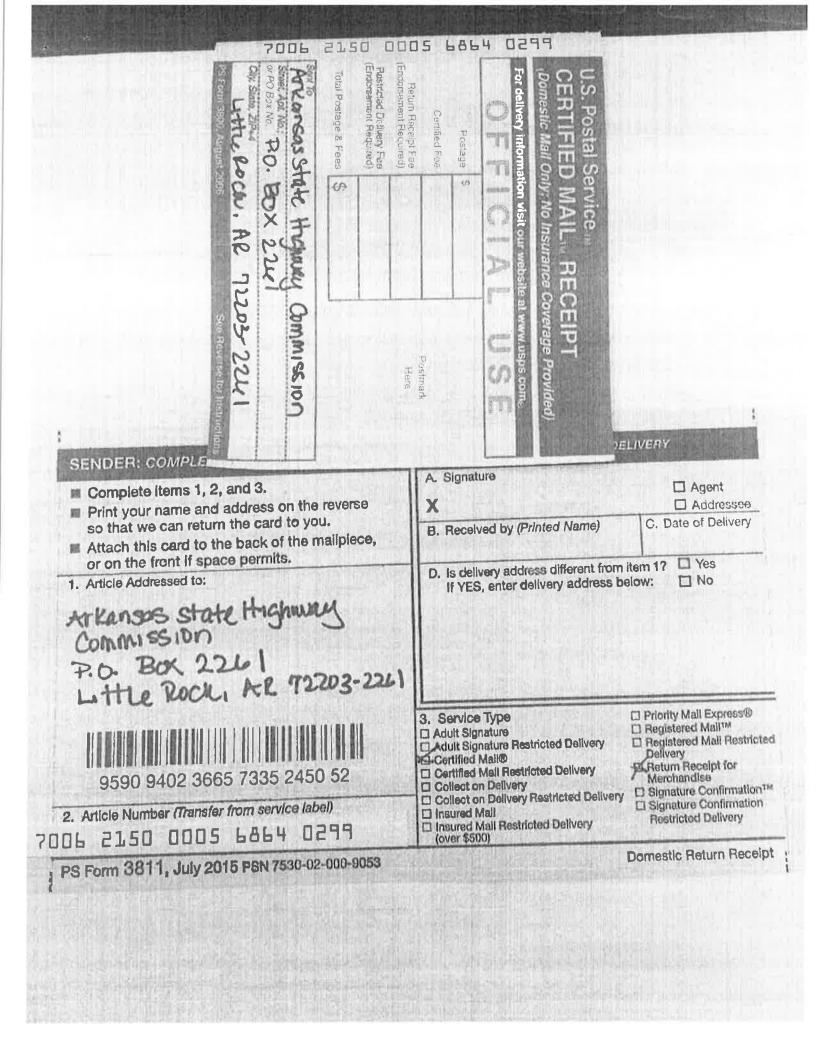

Re: 300-Foot Ownership Search 5500 Highway 5 North Bryant, Arkansas

Following is a list of current property owners within a 300-foot radius of subject property along with their mailing addresses:

| Subject Property:<br>Tax Parcel No.<br>Owner Information: | 5500 Highway 5 North, Bryant, Arkansas (Saline County):<br>840-12074-002<br>WG DST 4<br>P. O. Box 1159<br>Deerfield, Illinois 60015       |
|-----------------------------------------------------------|-------------------------------------------------------------------------------------------------------------------------------------------|
| Property Address:<br>Tax Parcel No.<br>Owner Information: | Hwy 5 North, Bryant, Arkansas<br>840-11400-008<br>Arkansas State Highway Commission<br>P. O. Box 2261<br>Little Rock, Arkansas 72203-2261 |
| Property Address:<br>Tax Parcel No.<br>Owner Information: | Hwy 5 North, Bryant, Arkansas 72022<br>840-11400-002<br>G. K. & Marsha R. Grant<br>1151 Rainey Road<br>Benton, Arkansas 72019             |
| Property Address:<br>Tax Parcel No.<br>Owner Information: | 5407 Hwy 5 North, Bryant, Arkansas 72022<br>840-12062-000<br>G.K. & Marsha R. Grant<br>1151 Raney Road<br>Benton, Arkansas 72019          |
| Property Address:<br>Tax Parcel No.<br>Owner Information: | 5619 Hwy 5 North, Bryant, Arkansas 72022<br>840-11400-004<br>Union Bank of Bryant<br>P. O. Box 687<br>Benton, Arkansas 72018-0687         |
| Property Address:<br>Tax Parcel No.<br>Owner Information: | Bryant, Arkansas<br>840-12062-001<br>Arkansas State Highway Commission<br>P. O. Box 2261<br>Little Rock, Arkansas 72203-2261              |