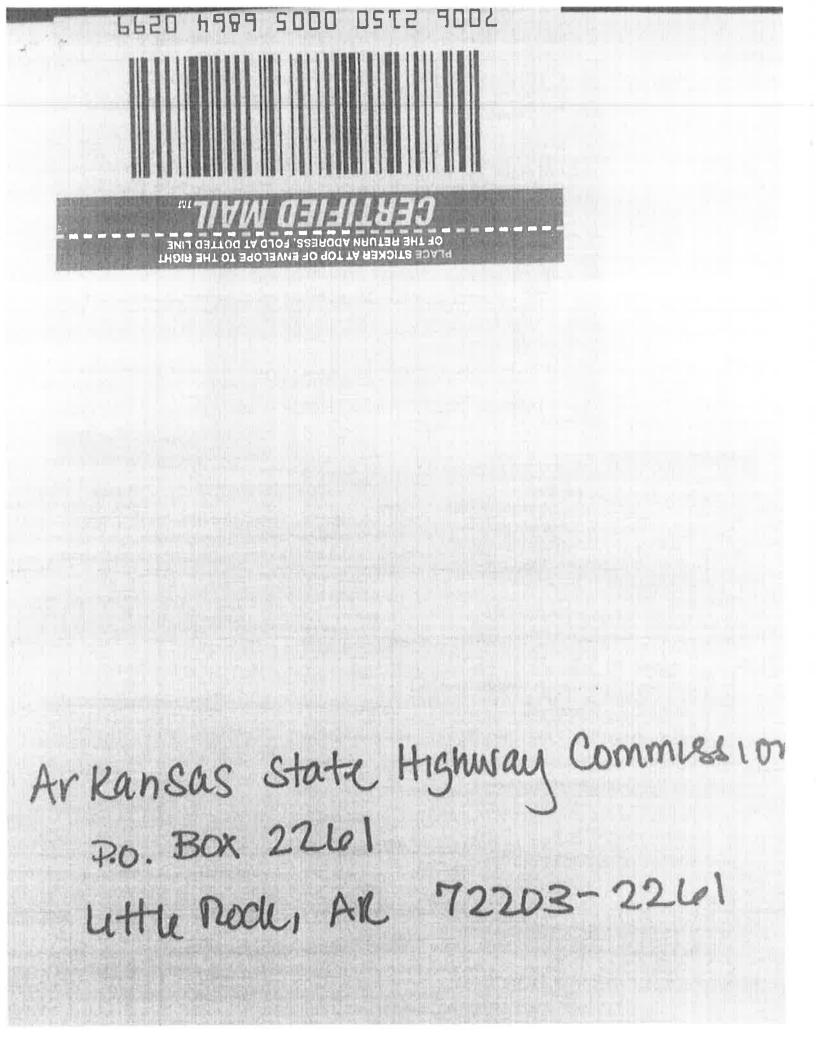

Re: 300-Foot Ownership Search 5500 Highway 5 North Bryant, Arkansas

Following is a list of current property owners within a 300-foot radius of subject property along with their mailing addresses:

| Subject Property:<br>Tax Parcel No.<br>Owner Information: | 5500 Highway 5 North, Bryant, Arkansas (Saline County):<br>840-12074-002<br>WG DST 4<br>P. O. Box 1159<br>Deerfield, Illinois 60015       |
|-----------------------------------------------------------|-------------------------------------------------------------------------------------------------------------------------------------------|
| Property Address:<br>Tax Parcel No.<br>Owner Information: | Hwy 5 North, Bryant, Arkansas<br>840-11400-008<br>Arkansas State Highway Commission<br>P. O. Box 2261<br>Little Rock, Arkansas 72203-2261 |
| Property Address:<br>Tax Parcel No.<br>Owner Information: | Hwy 5 North, Bryant, Arkansas 72022<br>840-11400-002<br>G. K. & Marsha R. Grant<br>1151 Rainey Road<br>Benton, Arkansas 72019             |
| Property Address:<br>Tax Parcel No.<br>Owner Information: | 5407 Hwy 5 North, Bryant, Arkansas 72022<br>840-12062-000<br>G.K. & Marsha R. Grant<br>1151 Raney Road<br>Benton, Arkansas 72019          |
| Property Address:<br>Tax Parcel No.<br>Owner Information: | 5619 Hwy 5 North, Bryant, Arkansas 72022<br>840-11400-004<br>Union Bank of Bryant<br>P. O. Box 687<br>Benton, Arkansas 72018-0687         |
| Property Address:<br>Tax Parcel No.<br>Owner Information: | Bryant, Arkansas<br>840-12062-001<br>Arkansas State Highway Commission<br>P. O. Box 2261<br>Little Rock, Arkansas 72203-2261              |