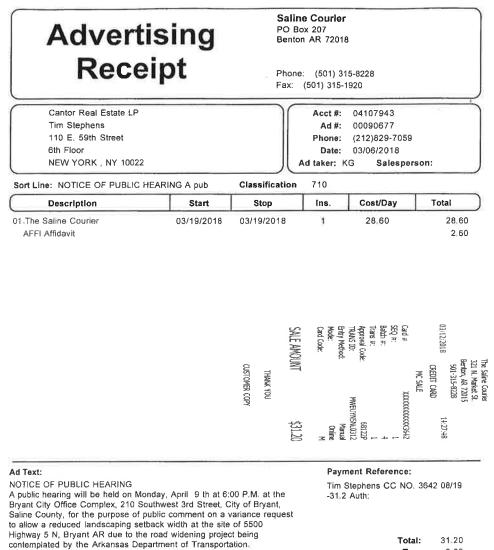

## NOTICE OF PUBLIC HEARING

A public hearing will be held on Monday, April 9<sup>th</sup> at 6:00 P.M. at the Bryant City Office Complex, 210 Southwest 3rd Street, City of Bryant, Saline County, for the purpose of public comment on a variance request to allow a reduced landscaping setback width at the site of 5500 Highway 5 N, Bryant AR due to the road widening project being contemplated by the Arkansas Department of Transportation.

> Jim Erwin, Chairman Board of Zoning Adjustment City of Bryant

[This notice is to be run in the legal notices section of the Benton Courier no less than 15 days prior to the public hearing.]

Jim Erwin, Chairman Board of Zoning Adjustment City of Bryant