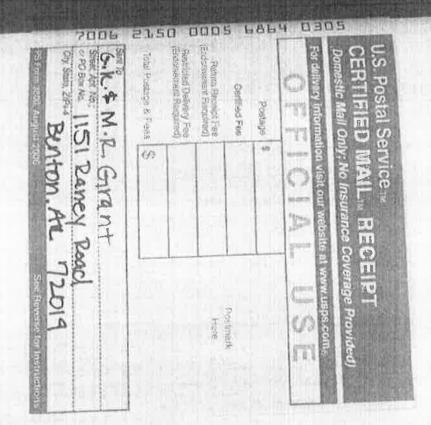

Re: 300-Foot Ownership Search 5500 Highway 5 North Bryant, Arkansas

Following is a list of current property owners within a 300-foot radius of subject property along with their mailing addresses:

| Subject Property:<br>Tax Parcel No.<br>Owner Information: | 5500 Highway 5 North, Bryant, Arkansas (Saline County):<br>840-12074-002<br>WG DST 4<br>P. O. Box 1159<br>Deerfield, Illinois 60015       |
|-----------------------------------------------------------|-------------------------------------------------------------------------------------------------------------------------------------------|
| Property Address:<br>Tax Parcel No.<br>Owner Information: | Hwy 5 North, Bryant, Arkansas<br>840-11400-008<br>Arkansas State Highway Commission<br>P. O. Box 2261<br>Little Rock, Arkansas 72203-2261 |
| Property Address:<br>Tax Parcel No.<br>Owner Information: | Hwy 5 North, Bryant, Arkansas 72022<br>840-11400-002<br>G. K. & Marsha R. Grant<br>1151 Rainey Road<br>Benton, Arkansas 72019             |
| Property Address:<br>Tax Parcel No.<br>Owner Information: | 5407 Hwy 5 North, Bryant, Arkansas 72022<br>840-12062-000<br>G.K. & Marsha R. Grant<br>1151 Raney Road<br>Benton, Arkansas 72019          |
| Property Address:<br>Tax Parcel No.<br>Owner Information: | 5619 Hwy 5 North, Bryant, Arkansas 72022<br>840-11400-004<br>Union Bank of Bryant<br>P. O. Box 687<br>Benton, Arkansas 72018-0687         |
| Property Address:<br>Tax Parcel No.<br>Owner Information: | Bryant, Arkansas<br>840-12062-001<br>Arkansas State Highway Commission<br>P. O. Box 2261<br>Little Rock, Arkansas 72203-2261              |

1.1

| SENDER: COMPLETE THIS SECTION                                                                                                                                                                                                | COMPLETE THIS SECTION ON DELIVERY                                                                                                                                                                                                                    |                                                                                                                                                                                                                            |  |
|------------------------------------------------------------------------------------------------------------------------------------------------------------------------------------------------------------------------------|------------------------------------------------------------------------------------------------------------------------------------------------------------------------------------------------------------------------------------------------------|----------------------------------------------------------------------------------------------------------------------------------------------------------------------------------------------------------------------------|--|
| <ul> <li>Complete items 1, 2, and 3.</li> <li>Print your name and address on the reverse so that we can return the card to you.</li> </ul>                                                                                   | A. Signature<br>X<br>B. Received by (Printed Name)                                                                                                                                                                                                   | C. Date of Delivery                                                                                                                                                                                                        |  |
| <ul> <li>Attach this card to the back of the mailpiece,<br/>or on the front if space permits.</li> <li>Article Addressed to:</li> <li>John 4 Polly Fricke<br/>Lig Providence Drive<br/>Bryant, AR 72022-<br/>7018</li> </ul> | D. Is delivery address different from<br>If YES, enter delivery address b                                                                                                                                                                            | Item 1? U Yes                                                                                                                                                                                                              |  |
| 9590 9402 2885 7069 6797 15<br>2. Article Number (Transfer from service label)                                                                                                                                               | 3. Service Type<br>Adult Signature<br>Adult Signature Restricted Delivery<br>Certified Mail®<br>Certified Mail Restricted Delivery<br>Collect on Delivery<br>Collect on Delivery Restricted Delivery<br>Insured Mail<br>Insured Mail<br>Insured Mail | Priority Mall Express®     Registered Mall <sup>™</sup> Registered Mall Restricted<br>Delivery     Refum Receipt for<br>Merchandlee     Signature Confirmation <sup>™®</sup> Signature Confirmation<br>Restricted Delivery |  |
| 7006         2150         0005         6864         0350           PS Form 3811, July 2015         PSN 7530-02-000-9053                                                                                                      | (over 5500)                                                                                                                                                                                                                                          | Domestic Return Receipt                                                                                                                                                                                                    |  |