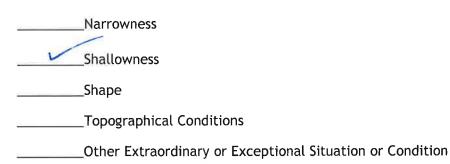

## CITY OF BRYANT BOARD OF ZONING ADJUSTMENT POWER RELATIVE TO VARIATIONS CHECKLIST

At least one checkmark should appear under each of the items 1, 2, and 3 below in order for the Board of Zoning Adjustment to have the power to grant a variation. The board may not grant a variance in use.

1. Exceptional Condition of a Specific Piece of Property

2. Frequency of Occurrence of Exceptional Condition

\_\_\_\_\_Not Generally Prevalent in the Area

3. Result of a Strict Application of the Zoning Ordinance

\_\_\_\_\_Peculiar and Exceptional Practical Difficulty to the Owner of the Property

Exceptional and Undue Hardship on the Owner of the Property