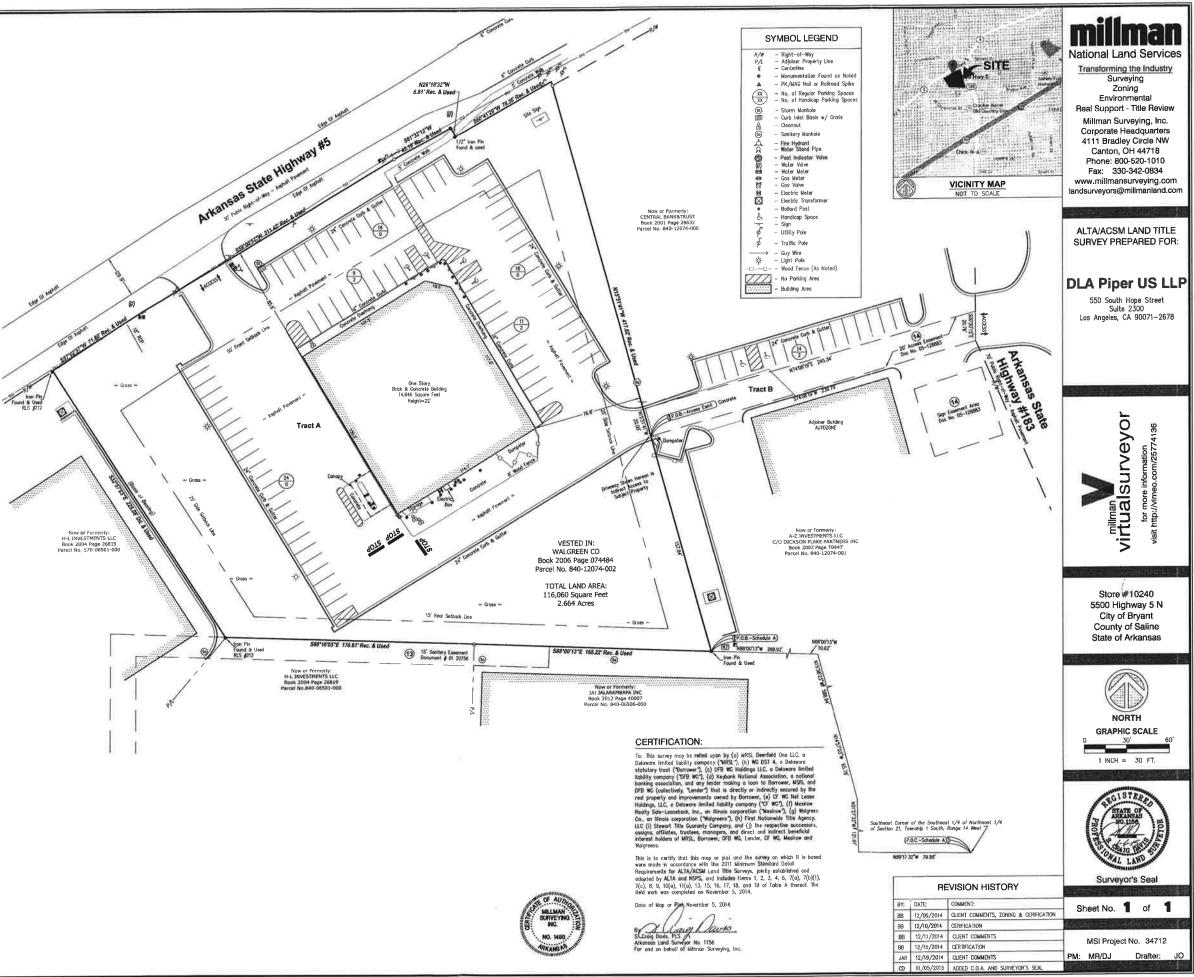

## 5500 HIGHWAY 5 N - VICINITY MAP OF PROPERTY

## 5500 HIGHWAY 5 N - SURVEY AND LEGAL DESCRIPTION OF PROPERTY

5500 HIGHWAY 5 N – PROPOSED VARIANCE BEING SOUGHT

#### STEWART TITLE GUARANTY COMPANY

COMMITMENT NO. 01249-7704 - SCHEDULE A, EXHIBIT "A":

Track A' All that part of the Southeast Quarter of the Northeast Quarter of Section 21, Township 1 South, Ronge 14 West, Staine Cauny, Arkonsa, more particularly described as follows: Commencing of the Southeast comer of edd SE-1/4 of NC-1/4 of Section 21; Theon North 89 degrees 17 minutes 32 seconds West long the South line thereas of advance of 728 Mest Denson Korth 89 degrees 17 minutes 30 seconds West 65/38 (est; Theore North 15 degrees 33 minutes 23 seconds West of distance of 65/38 (est; Theore North 15 degrees 36 minutes 01045 (est theore of 88545 (est: Theore Hoth 88 degrees 00 minutes 13 seconds West of distance of 78 Mest 0 distance of 65/38 (est; Theore North 15 degrees 36 minutes 23 seconds west of 58545 (est: Theore Hoth 88 degrees 00 minutes 13 seconds West of distance of 58545 (est: Theore Hoth 88 degrees 00 minutes 13 seconds West of distance 17 Seconds West a distance of 28827 feet to the Southeast comer of property conveyed to A-2 threatments, LLC in Worathy Deed Ref for records an Saline Caunty Document. No. 20-70747, The being the Fohit of Beginning for the londs herein described, from sud point of beginning run times North 15 degrees 31 Inimites 41 seconds West 17.82 feet to a point on the Southerst 22 seconds West 6.81 feet; (3) South 61 degrees 33 minutes 12 seconds West 45.16 feet; (4) South 59 degrees 10 () South 50 degrees 14 minutes 29 seconds West 17.80 feet to the Northwest comer of property conveyed to Karest Davin 17.80 feet to the Northwest comer of property conveyed to Savest Davin 17.80 feet to the Northwest comer of property conveyed to Save 50 minutes 10 seconds East 220.08 feet to the Southeast comer of property conveyed to Save 50 minutes 10 seconds East 220.08 feet to the Southeast comer of property conveyed to Save 50 minutes 10 seconds East 220.08 feet to the Southeast comer of property conveyed to Save 50 minutes 10 seconds East 220.08 feet to the Southeast comer of property conveyed to Save 17.80 feet to Beginning, scontabing 116,074 square feet

#### Tract B:

A teanly (22) foot wide access easement located in the Southeast Querter of the Nartheast Querter of Section 21, Teenship 1 South, Ronge 14 West, Soline County, Arkense, more particularly described as follows; Commencing at the Southeast corner of the SE-1/4 of the NL-1/4 of Section 21; thence Neth 36 degrees 17 moutes 32 seconds West doing the South like thereof of Solatonce of 1290 feet; thence North 61 degrees 27 moutes 33 seconds West or obtaince of 12.6 North 15 degrees 39 minutes 20 seconds West a distance of SSB 46 Hest; thence North 56 degrees 00 minutes 13 seconds West or diatance of \*10,82 feet to a point on the Westerly right-of-way like 4 Arkansos State Highway No. 183; thence North 88 degrees 00 minutes 13 seconds West or distance of PSD 20 feet; thence North 86 degrees 00 minutes 13 seconds West or distance of Arkansos State Highway No. 183; thence North 88 degrees 00 minutes 13 seconds West or distance of 2502 feet to the Southwest comer of property conveyed to A-Z Investments, LLC, in Worcarby Deed field for record as Soline for 152.5 feet 152.44 feet to the Point of Beginning; thence North 15 degrees 31 minutes 14 seconds West for 20.00 feet; thence North 74 degrees 08 minutes 15 seconds Seat of e25.54 feet to peak 152.44 feet to the Point of Beginning; thence North 15 degrees 51 minutes 14 seconds West 16 roots and Soline right-of-way line of Arkansos Stote Highway No. 183; thence South 00 degrees 20 minutes 15 seconds West for 233,73 feet to the Point of Beginning.

#### ZONING

Zoning Classification: C-2 Highway Commercial

Zoning Classification: C-2 Highery Commercial Permilled Use: Permitted by Right \$12(A)(1) Minimum Building Setbocks: Front: Lots adong Class I through Class IV roads have a minimum of 50 feel, for fols along Class V or Class W there is no requirement Sofe Last stored Class I through class IV roads have a minimum unless the side Intel clubs a street Sofe Last stored Class I through class IV roads have no minimum unless the side Intel clubs a street Sofe Last stored Class I through class a minimum of 25 feel. For fols along Class V or Class I through no requirement except for properties that abut a street or residential line which then has a minimum of 25% of the lot dimension

no requirement except for properties that abut a street or residential line which then has a minimum of 25% of the lot dimension. Resc: Lots doing Class II through Class IV roads have a minimum of 15 feet succept for lots abuting a residential orac which requires 5 feet, or corners with a 25 foot extension side yard that have or minimum of 25 feet. For lots clong Class V or Class V there is a minimum of 15 feet, except properties during a residential area where there is a minimum of 15 feet, or corner lots with a 25 foot extension side yard that requires a minimum of 25 feet for the reor yard. Parking/Other Setbacks: None Maximum Building liesph: 45 leat or 3 stories Parking Roblet more per each al 300 sq. ft. of occupied space. 14,846 sq. ft./ 300 sq. ft. 49 spaces

#### BASIS OF BEARING:

The basis for all bearings shown hereon is the West line of the subject property, known as being S 32'37'03" E, per Doc. Book 06 Page 074484 of the Saline County Records.

#### PARKING:

78 Parking Spaces Di Handcopped Spaces 82 Total Parking Spaces

#### FLOOD ZONE

By scaled map location and graphic piolting only, the subject property appears to lie entirely in Zane X (Unshaded) (Areas determined to be cutside the 0.2% annual chance floodplein.) according to the Flood Impurance Rate Map for the County of Saline, State of Arkanses, Community Panel No. 05125C03600, Effective Data vane 19, 2012.