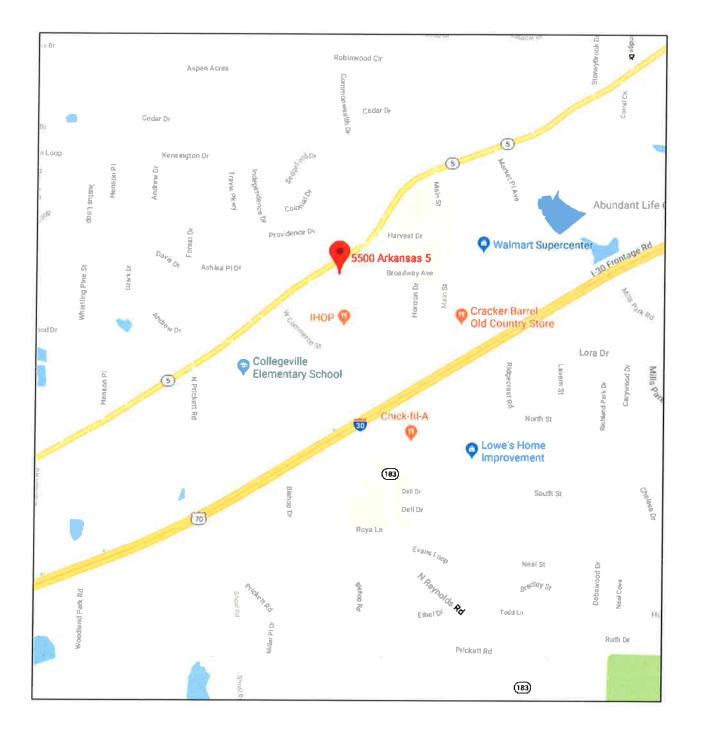

## 5500 HIGHWAY 5 N - VICINITY MAP OF PROPERTY

## NOTICE OF PUBLIC HEARING

A public hearing will be held on Monday, April 9<sup>th</sup> at 6:00 P.M. at the Bryant City Office Complex, 210 Southwest 3rd Street, City of Bryant, Saline County, for the purpose of public comment on a variance request to allow a reduced landscaping setback width at the site of 5500 Highway 5 N, Bryant AR due to the road widening project being contemplated by the Arkansas Department of Transportation.

.

| Total:     | 31.20  |
|------------|--------|
| Tax:       | 0.00   |
| Net:       | 31.20  |
| Prepaid:   | -31,20 |
| Total Due: | 0.00   |

The property located at 5500 Highway 5 N is being considered for a variance to allow a reduced width of the landscaping buffer adjacent to Highway 5 N as a result of the road widening project being proposed by the Arkansas Department of Transportation. The property is zoned C-2 Highway Commercial. The property is more particularly described on the survey attached to this letter.