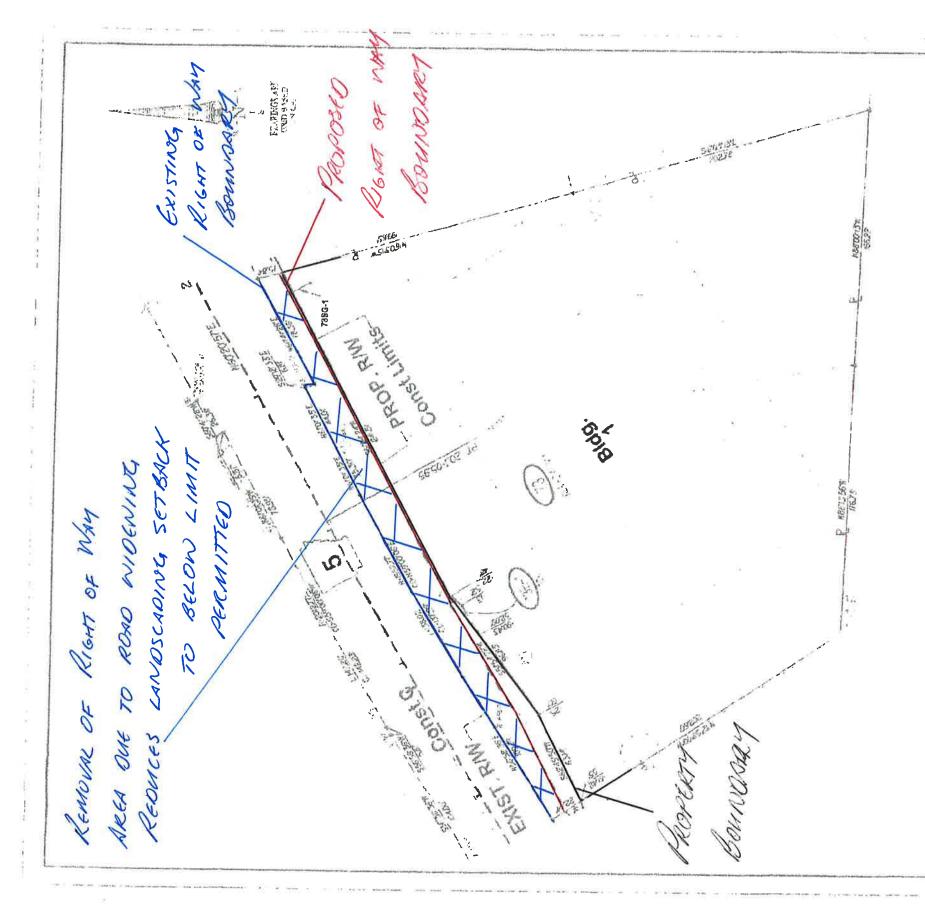

## NOTICE OF PUBLIC HEARING

A public hearing will be held on Monday, April 9<sup>th</sup> at 6:00 P.M. at the Bryant City Office Complex, 210 Southwest 3rd Street, City of Bryant, Saline County, for the purpose of public comment on a variance request to allow a reduced landscaping setback width at the site of 5500 Highway 5 N, Bryant AR due to the road widening project being contemplated by the Arkansas Department of Transportation.

.

| Total:     | 31.20  |
|------------|--------|
| Tax:       | 0.00   |
| Net:       | 31.20  |
| Prepaid:   | -31,20 |
| Total Due: | 0.00   |

The property located at 5500 Highway 5 N is being considered for a variance to allow a reduced width of the landscaping buffer adjacent to Highway 5 N as a result of the road widening project being proposed by the Arkansas Department of Transportation. The property is zoned C-2 Highway Commercial. The property is more particularly described on the survey attached to this letter.

## 5500 HIGHWAY 5 N - SURVEY AND LEGAL DESCRIPTION OF PROPERTY

5500 HIGHWAY 5 N – PROPOSED VARIANCE BEING SOUGHT