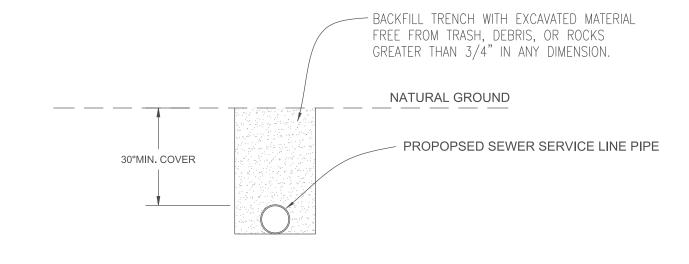

rainfall within a 24 hr. period, an inspection of all control measures must be

lay bales will be installed at all storm inlets to reduce silt and sediment entering the receiving Records must be maintained for all inspections conducted. All control measures must be maintained to adequately filter silt and debris that may exit the site by storm water runoff. A silt fence barrier is to be placed 70' on each side of the centerline of right of way at the time

All sedimentation basins will be used for erosion control purposes.







TYPICAL LOT LAYOUT NTS



CONCRETE CURB SECTION



## TYPICAL STREET & SIDEWALK SECTION

——40' RIGHT-OF-WAY—— <del>-26</del>'-0" BACK TO BACK OF CURB-

N.T.S.



FIRE HYDRANT & VALVE DETAIL N.T.S.



VALVE INSTALLATION DETAIL N.T.S.



TYPICAL SERVICE CONNECTION



TYPICAL SEWER SERVICE LINE TRENCH DETAIL WITH NO RESURFACING REQUIRED

N.T.S.

#### SIDEWALK NOTES:

N.G.

- 1. ALL SIDEWALKS SHALL BE REINFORCED WITH WOVEN WIRE FABRIC REINFORCEMENT
- 2. CONTRACTION JOINTS SHALL BE CONSTRUCTED PERPENDICULAR TO THE SIDEWALK AT 4'-0" INTERVALS. 3. EXPANSION JOINTS SHALL BE CONSTRUCTED PERPENDICULAR TO THE SIDEWALK AT 20'-0" INTERVALS, & AT DRIVEWAYS,
- DROP INLETS AND CURBS. JOINTS SHALL BE MADE WITH ½" NON-EXTRUDING PRE-FORMED EXPANSION JOINT FILLER.

4. SIDEWALKS SHALL COMPLY WITH ALL ADA REQUIREMENTS, AND SHALL HAVE A MAXIMUM TRANSVERSE SLOPE OF 2%.

#### CONCRETE NOTE:

ALL CONCRETE USED IN CURBS & GUTTERS AND SIDEWALKS SHALL HAVE A 28-DAY COMPRESSIVE STRENGTH OF 4,000 PSI, MINIMUM.





OWNER / DEVELOPER

**IVES INVESTMENTS GROUP, LLC** 

**GENERAL S