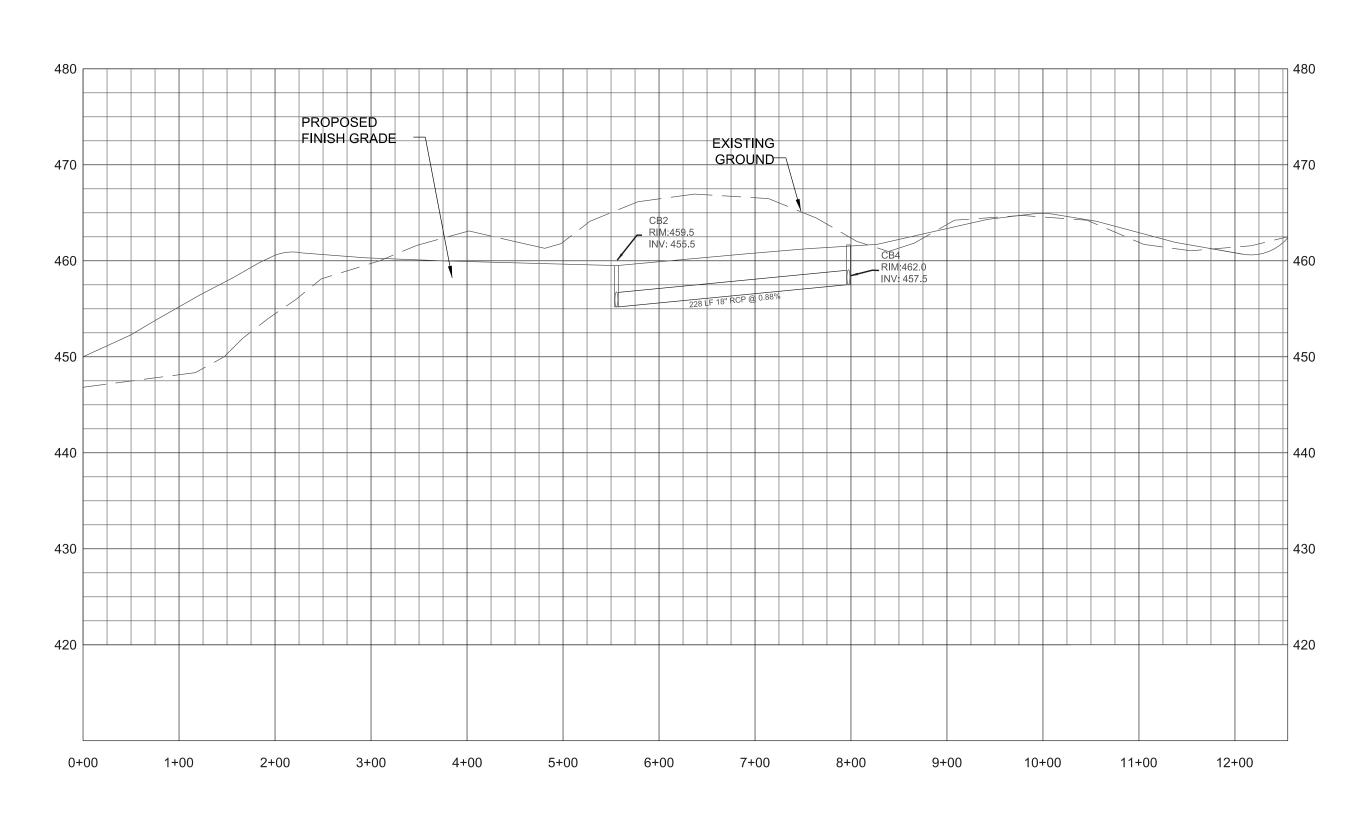

#### STORMWATER FLOW and DETENTION POND CALCULATOR

**Existing Conditions:** Stormwater drains from the north to south

across the site.

**Proposed Conditions:** Stormwater will continue to flow in the same direction through

overland flow to detention pondS to the south and southwest.