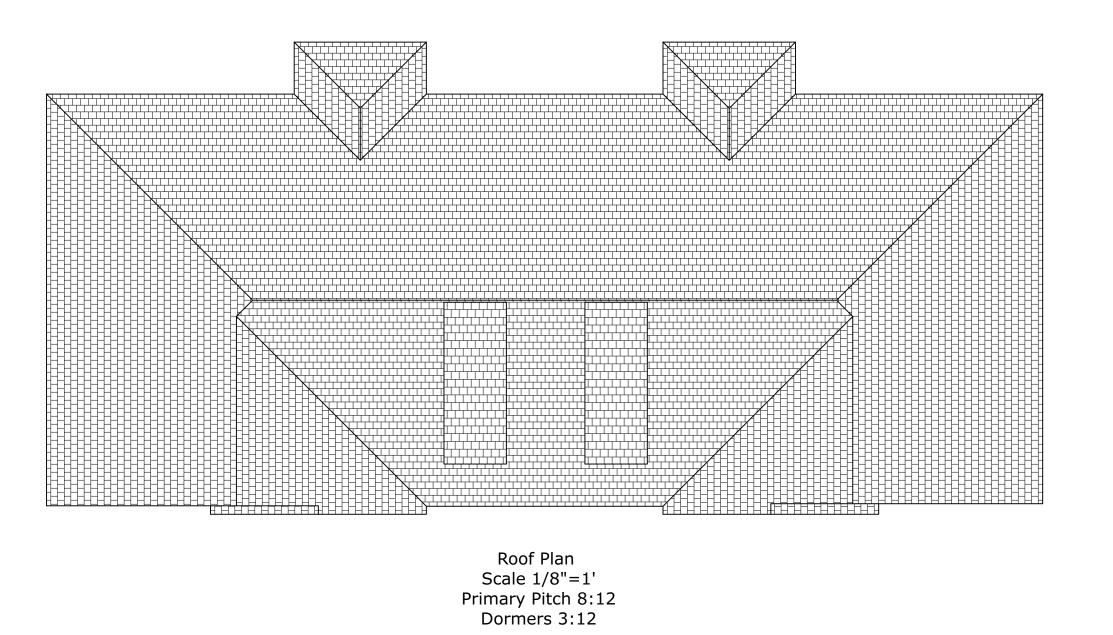

ariance in local building code requirements, building site conditions, and weather conditions, Rick Johnson & Covenant Home Builders, Inc. assumes no responsibilities for any damages including structural failures due to any deficiencies, omissions, or errors in the design or prints.

Contractor or Builder should verify all Dimensions & Square Footage prior to construction. Calculated dimensions take precedence over scaled dimensions. Some dimensions may be rounded to the nearest inch.

Contractor or Builder should also comply with all local & state building codes and all engineered aspects of the home should incorporate actual site conditions.

Scale 1/4"=1' Roof Pitch 8:12 Walls 9 ft. unless noted Total Heated & Cooled 2408 sq ft 1,204 SF per Unit Framing & Slab 2,596 SF

designed

2 of









PLEASE NOTE:

Due to the impossibility of providing any personal and/or on-site consultation or supervision and control over the actual construction, and because of the great variance in local building code requirements, building site conditions, and weather conditions, Rick Johnson & Covenant Home Builders, Inc. assumes no responsibilities for any damages including structural failures due to any deficiencies, omissions, or errors in the design or prints.

Contractor or Builder should verify all Dimensions & Square Footage prior to construction. Calculated dimensions take precedence over scaled dimensions. Some dimensions may be rounded to the nearest inch.

Contractor or Builder should also comply with all local & state building codes and all engineered aspects of the home should