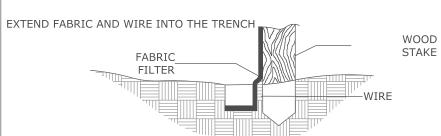

FENCE ALSO CALLED A "FILTER FENCE" IS A TEMPORARY MEASURE FOR SEDIMENTATION CONTROL. IT USUALLY CONSISTS OF POSTS WITH FILTER FABRIC STRETCHED ACROSS THE POST AND SOMETIMES WITH A WIRE SUPPORT FENCE.
THE LOWER EDGE OF THE FENCE IS VERTICALLY TRENCHED AND COVERED BY BACKFILL. A SILT FENCE IS USED IN SMALL DRAINAGE AREAS TO DETAIN SEDIMENT. THESE FENCES ARE MOST EFFECTIVE WHERE THERE IS OVERLAND FLOW (RUNOFF THAT FLOWS OVER THE SURFACE OF THE GROUND AS A THIN, EVEN LAYER) OR IN MINOR SWALES OR DRAINAGEWAYS. THEY PREVENT SEDIMENT FROM ENTERING RECEIVING WATERS, SILT FENCES ARE ALSO USED TO CATC
WIND BLOW SAND AND TO CREATE AN ANCHOR FOR SAND DUNE CREATION. ASIDE FROM THE TRADITIONAL WOODEN POST AND FILTER METHOD, THERE ARE SEVERAL VARIATIONS OF SILT FENCE INSTALLATION INCLUDING SILT FENCE





#### WHEN AND WHERE TO USE IT

A SILT FENCE SHOULD BE INSTALLED PRIOR TO MAJOR SOIL DISTURBANCE IN THE DRAINAGE AREA, SUCH A STRUCTURE IS ONLY APPROPRIATE FOR DRAINAGE AREAS OF 1 ACRE OR LESS WITH VELOCITIES OF 0.5CFS OR LESS (WASHINGTON STATE, 1992). THE FENCE SHOULD BE PLACED ACROSS THE BOTTOM OF A SLOPE OR MINOR DRAINAGEWAY ALONG A LINE OF UNIFORM ELEVATION (PERPENDICULAR TO THE DIRECTION OF FLOW), IT CAN BE USED AT THE OUTER BOUNDARY OF THE WORK AREA. HOWEVER, THE FENCE DOES NOT HAVE TO SURROUND THE WORK AREA COMPLETELY. IN ADDITION, A SLIT FENCE IS EFFECTIVE WHERE SHEET AND HILL ERROSION MAY BE A PROBLEM, SLIT FENCES SHOULD NOT BE CONSTRUCTED IN STREAMS OR SWALES.

#### STRAW BALE BARRIER

#### WHAT IS THIS

STRAW BALES CAN BE USED AS A TEMPORARY SEDIMENT BARRIER. THEY ARE PLACED FN