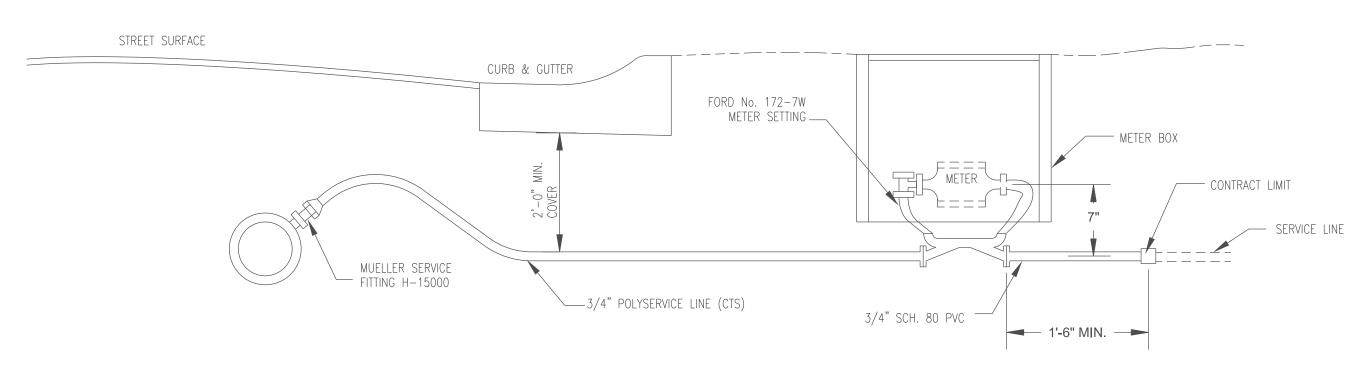

age indicates 1/2" or more of rainfall within a 24 hr. period, an inspection of all control measures must be

lay bales will be installed at all storm inlets to reduce silt and sediment entering the receiving Records must be maintained for all inspections conducted. All control measures must be maintained to adequately filter silt and debris that may exit the site by storm water runoff. A silt fence barrier is to be placed 70' on each side of the centerline of right of way at the time

All sedimentation basins will be used for erosion control purposes.







TYPICAL LOT LAYOUT NTS



CONCRETE CURB SECTION



## TYPICAL STREET & SIDEWALK SECTION

——40' RIGHT-OF-WAY—— <del>-26</del>'-0" BACK TO BACK OF CURB-

N.T.S.



FIRE HYDRANT & VALVE DETAIL N.T.S.



VALVE INSTALLATION DETAIL N.T.S.



TYPICAL SERVICE CONNECTION



TYPICAL SEWER SERVICE LINE TRENCH DETAIL WITH NO RESURFACING REQUIRED

N.T.S.

#### SIDEWALK NOTES:

N.G.

- 1. ALL SIDEWALKS SHALL BE REINFORCED WITH WOVEN WIRE FABRIC REINFORCEMENT
- 2. CONTRACTION JOINTS SHALL BE CONSTRUCTED PERPENDICULAR TO THE SIDEWALK AT 4'-0" INTERVALS. 3. EXPANSION JOINTS SHALL BE CONSTRUCTED PERPENDICULAR TO THE SIDEWALK AT 20'-0" INTERVALS, & AT DRIVEWAYS,
- DROP INLETS AND CURBS. JOINTS SHALL BE MADE WITH ½" NON-EXTRUDING PRE-FORMED EXPANSION JOINT FILLER.

4. SIDEWALKS SHALL COMPLY WITH ALL ADA REQUIREMENTS, AND SHALL HAVE A MAXIMUM TRANSVERSE SLOPE OF 2%.

#### CONCRETE NOTE:

ALL CONCRETE USED IN CURBS & GUTTERS AND SIDEWALKS SHALL HAVE A 28-DAY COMPRESSIVE STRENGTH OF 4,000 PSI, MINIMUM.





OWNER / DEVELOPER

**IVES INVESTME