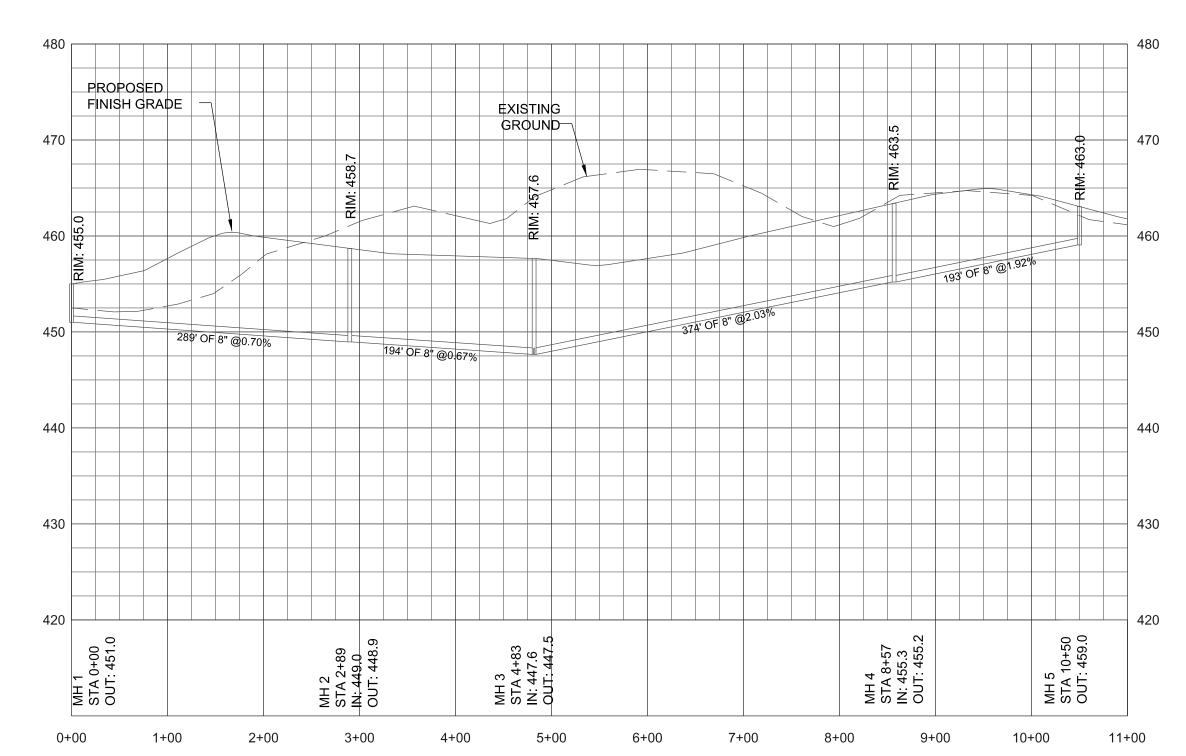

#### STORMWATER FLOW and DETENTION POND CALCULATOR

**Existing Conditions:** Stormwater drains from the north to south

across the site.

**Proposed Conditions:** Stormwater will continue to flow in the same direction through

overland flow to detention pondS to the south and southwest.

#### **Pre-Development Flows**

Detention Pond 1

**GIVEN:** 

Drainage Area 2.85 Acres Flow Length 165 Feet Slope (Average) 7.20%

Average C Value

paved area 0.20 0.95 = Cacre = C 2.65 0.40 vegetated areas acre

> 0.44 Cavg =

Time of Concentration: Nomograph 12.00 min

Based on Slope = 7.2% Flow length =165ft

n = .44 n values obtained from nomograph based on avg grass

Rainfall Intensities: Based on Tc = 12 min

**Pre-Developed Flow** 

Q = CIA

Cavg = 0.44 1100 =8.2 in/hr I50 = 7.8 in/hr 125 =6.9 in/hr 110 =6 in/hr I2 = 4.4 in/hr A = 2.85 Acres

Qu100 =10.25 **CFS** Qu50 =9.75 **CFS** Qu25 =8.63 **CFS** Qu10 = 7.50 **CFS** Qu2 = 5.50 **CFS** 

#### **Post-Development Flows**

#### **GIVEN:**

Drainage Area 2.85 Acres
Flow Length 225 Feet
Slope (Average) 4.00%

Average C Value

Paved Area 1.18 acre 0.95 = CSodded/Lawn 1.67 acre 0.35 = C

Cavg = 0.60

Time of Concentration: 13.00 min

Based on Slope =4.0% Flow length = 225 ft

navg = 0.45 Average n value obtained from weighted average

of fraction of flow over pavement and lawn areas.

Rainfall Intensities:

Based on Tc = 13 min

#### Post-Developed Flow

Q = CIA

0.60 C =I100 = in/hr 8 150 = 7 in/hr 125 =6.4 in/hr I10 = 5.4 in/hr in/hr 12 = 4.2 A = 2.85 Acres

Qd100 = 13.64 CFS Qd50 = 11.94 CFS Qd25 = 10.92 CFS Qd10 = 9.21 CFS Qd2 = 7.16 CFS

#### **Detention Pond Storage Volume Requirements:**

From Above:

Pre-Development Flow: Qu25 = 8.63 CFS Circular Inlet Flow

Post-Development Flow: Qd100 = 13.64 CFS Max Flow from det pond (pipe)

Storage Volume Required:

V = time x Qin x 60 sec/min - 0.5 x Qout x (Time + Tc) x 60 sec/min

15 min **V100req = 3545.78** CF

**V50req = 2399.44** CF **V25req = 2454.13** CF

**V10req = 1870.28** CF

**V2req = 1754.66** CF

Use 100 yr **Vs= 4254.94** CF

Detention Pond Size A= 3835.00 sf

av. depth= 1.50 ft

**v avail= 5752.50** cf

**Total storage volume available:** 5752.50 CF > volume required: OK

**Outlet Pipe From Detention Pond (Qd100)** 

PIPE DIAM. PIPE CAPACITYVELOCITY **TYPE INCHES** SLOPE CFS FT. SEC n Discharge: 24" HDPE 24 0.012 0.0032 13.86 4.41

Circular Inlet Size (Qu25)

Diameter (in.) Area (SF) Head (ft) Coeff. (Co)Flow (CFS)

11.9 0.77 3.00 0.80 8.59

Use 11.9" opening for Qu25 Flow =8.59 cfs