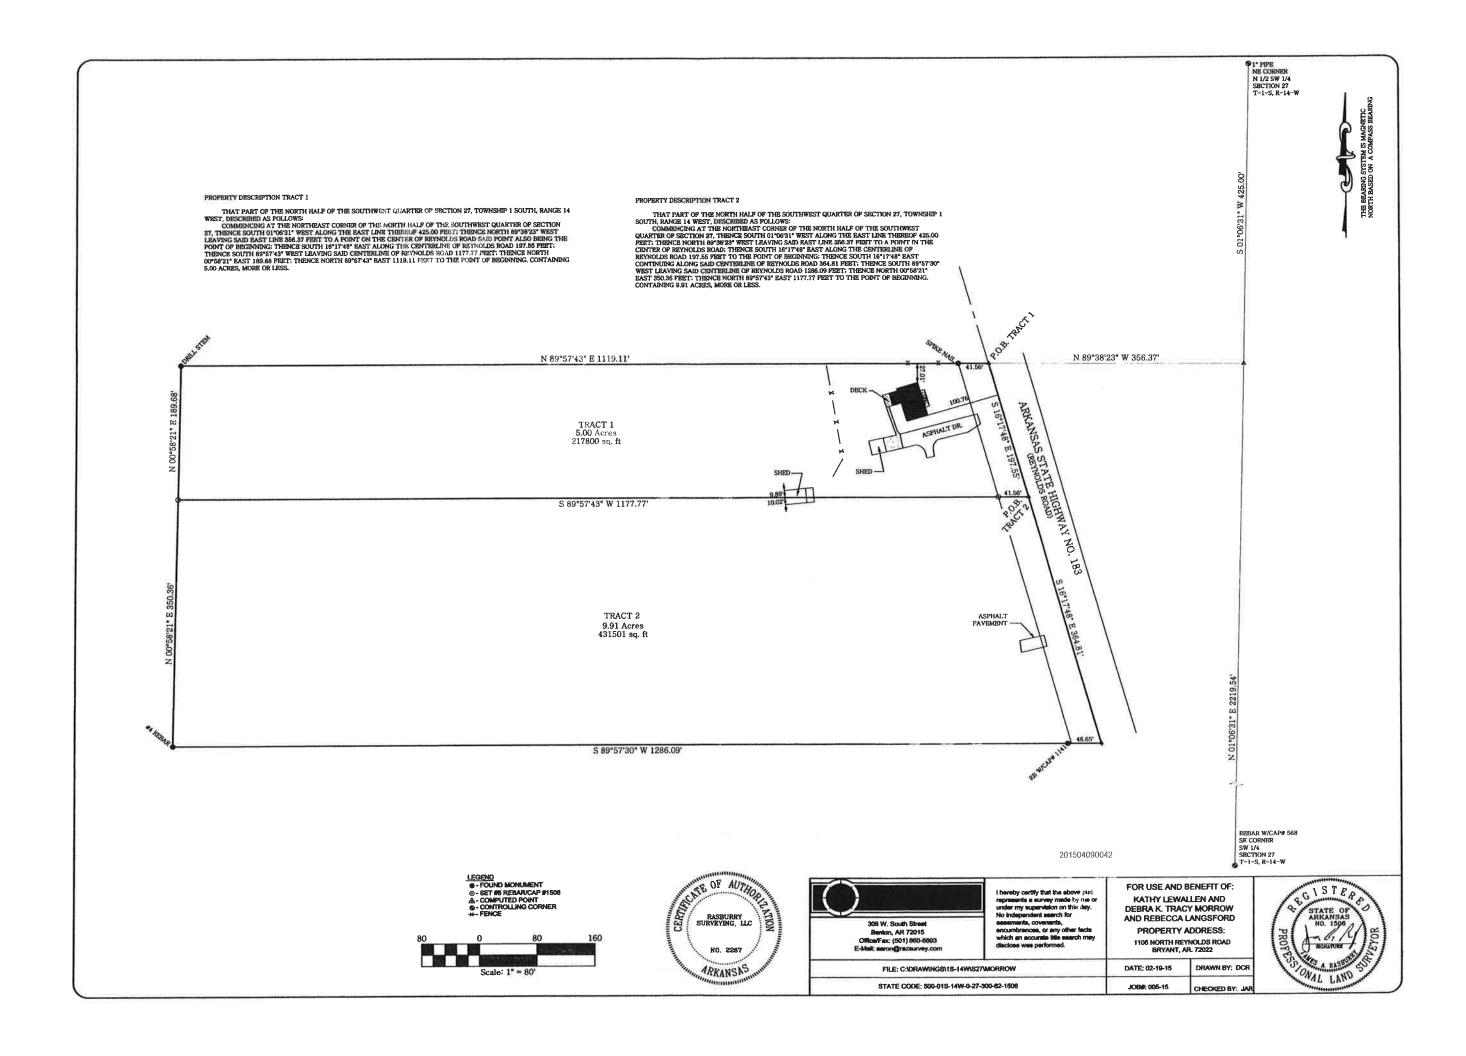

Thank you for your consideration in this matter.

Sincerely,

Jonathan Hope

Hope Consulting, Inc.

THAT PART OF THE NORTH HALF OF THE SOUTHWEST QUARTER OF SECTION 27, TOWNSHIP 1 SOUTH, RANGE 14 WEST, DESCRIBED AS FOLLOWS:

COMMENCING AT THE NOTHEAST CORNER OF THE NORTH HALF OF THE SOUTHWEST QUARTER OF SECTION 27. THENCE SOUTH 01°06′31″ WEST ALONG THE EAST LINE THEREOF 425.00 FEET: THENCE NORTH 89°38′23″ WEST LEAVING SAID EAST LINE 356.37 FEET TO A POINT IN THE CENTER OF REYNOLDS ROAD; THENCE SOUTH 16°17′48″ EAST ALONG THE CENTERLINE OF REYNOLDS ROAD 197.55 FEET TO THE POINT OF BEINNING: THENCE SOUTH 16°17′48″ EAST CONTINUING ALONG SAID CENTER OF REYNOLDS ROAD 361.81 FEET: THENCE SOUTH 89°57′30″ WEST LEAVING SAID ENTERLINE OF REYNOLDS ROAD 1286.09 FEET: THENCE NORTH 00°58′21″ EASST 350.36 FEET: THENCE NORTH 89°57′43″ EAST 1177.77 FEET TO THE POINT OF BEGINNING. CONTAINING 9.91 ACRES, MORE OR LESS.