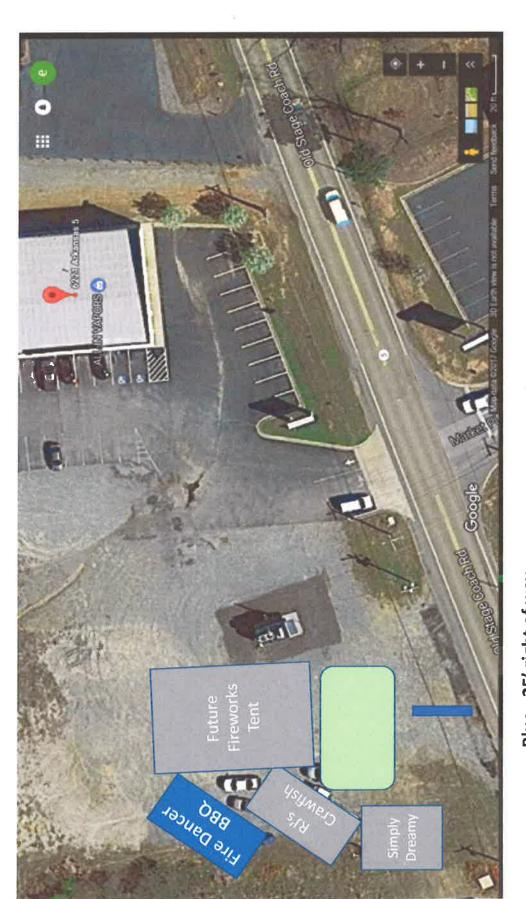

|
|                                                                                                                                                                       |
|                                                                                                                                                                       |
| Signature of Applicant Bond Received and Approved                                                                                                                     |
| Signature of Applicant Bond Received and Approved Signature of Designated City Official                                                                               |



Blue - 25' right of way Green - Parking location for customers

#### To Whom It May Concern

I, Rick Jones consent to allow Eric Lee use of the mentioned property, which is in my name for the purpose of holding and operating his concession trailer at:

**6221 Hwy 5 North Bryant, AR 72022** 

Mr Lee is at liberty to use this property as long as our lease agreement is upheld.

Regards, Rick Jones Northside Center 6221 Hwy 5 North Bryant AR 72022



#### May 2, 2017

Arkansas Department of Health

4815 West Markham Street • Little Rock, Arkansas 72205-3867 • Telephone (501) 661-2000 Governor Asa Hutchinson Nathaniel Smith, MD, MPH, Director and State Health Officer

Mr. Eric Lee 200 W Hillcrest Alexander, AR 72002

RE:

Project #99550 Fire Dancer Mobile unit Alexander, AR

#### Dear Sir:

T