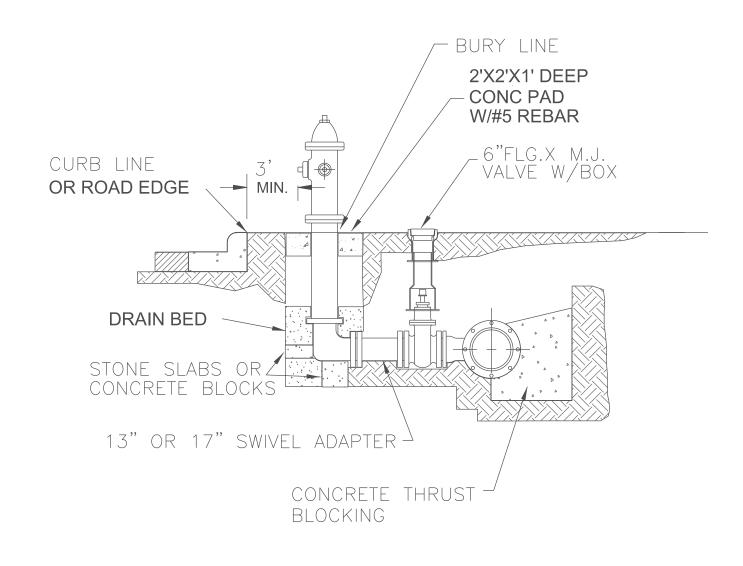

ays. A rain guage is required to be installed somewhere on site. If the guage indicates 1/2" or more of rainfall within a 24 hr. period, an inspection of all control measures must be

lay bales will be installed at all storm inlets to reduce silt and sediment entering the receiving Records must be maintained for all inspections conducted. All control measures must be maintained to adequately filter silt and debris that may exit the site by storm water runoff. A silt fence barrier is to be placed 70' on each side of the centerline of right of way at the time

All sedimentation basins will be used for erosion control purposes.







TYPICAL LOT LAYOUT NTS



CONCRETE CURB SECTION



## TYPICAL STREET & SIDEWALK SECTION

——40' RIGHT-OF-WAY—— <del>-26</del>'-0" BACK TO BACK OF CURB-

N.T.S.



FIRE HYDRANT & VALVE DETAIL N.T.S.



VALVE INSTALLATION DETAIL N.T.S.



TYPICAL SERVICE CONNECTION



TYPICAL SEWER SERVICE LINE TRENCH DETAIL WITH NO RESURFACING REQUIRED

N.T.S.

#### SIDEWALK NOTES:

N.G.

- 1. ALL SIDEWALKS SHALL BE REINFORCED WITH WOVEN WIRE FABRIC REINFORCEMENT
- 2. CONTRACTION JOINTS SHALL BE CONSTRUCTED PERPENDICULAR TO THE SIDEWALK AT 4'-0" INTERVALS. 3. EXPANSION JOINTS SHALL BE CONSTRUCTED PERPENDICULAR TO THE SIDEWALK AT 20'-0" INTERVALS, & AT DRIVEWAYS,
- DROP INLETS AND CURBS. JOINTS SHALL BE MADE WITH ½" NON-EXTRUDING PRE-FORMED EXPANSION JOINT FILLER.

4. SIDEWALKS SHALL COMPLY WITH ALL ADA REQUIREMENTS, AND SHALL HAVE A MAXIMUM TRANSVERSE SLOPE OF 2%.

#### CONCRETE NOTE:

ALL CONCRETE USED IN CURBS & GUTTERS AND SIDEWALKS SHALL HAVE A 28-DAY COMPRESSI