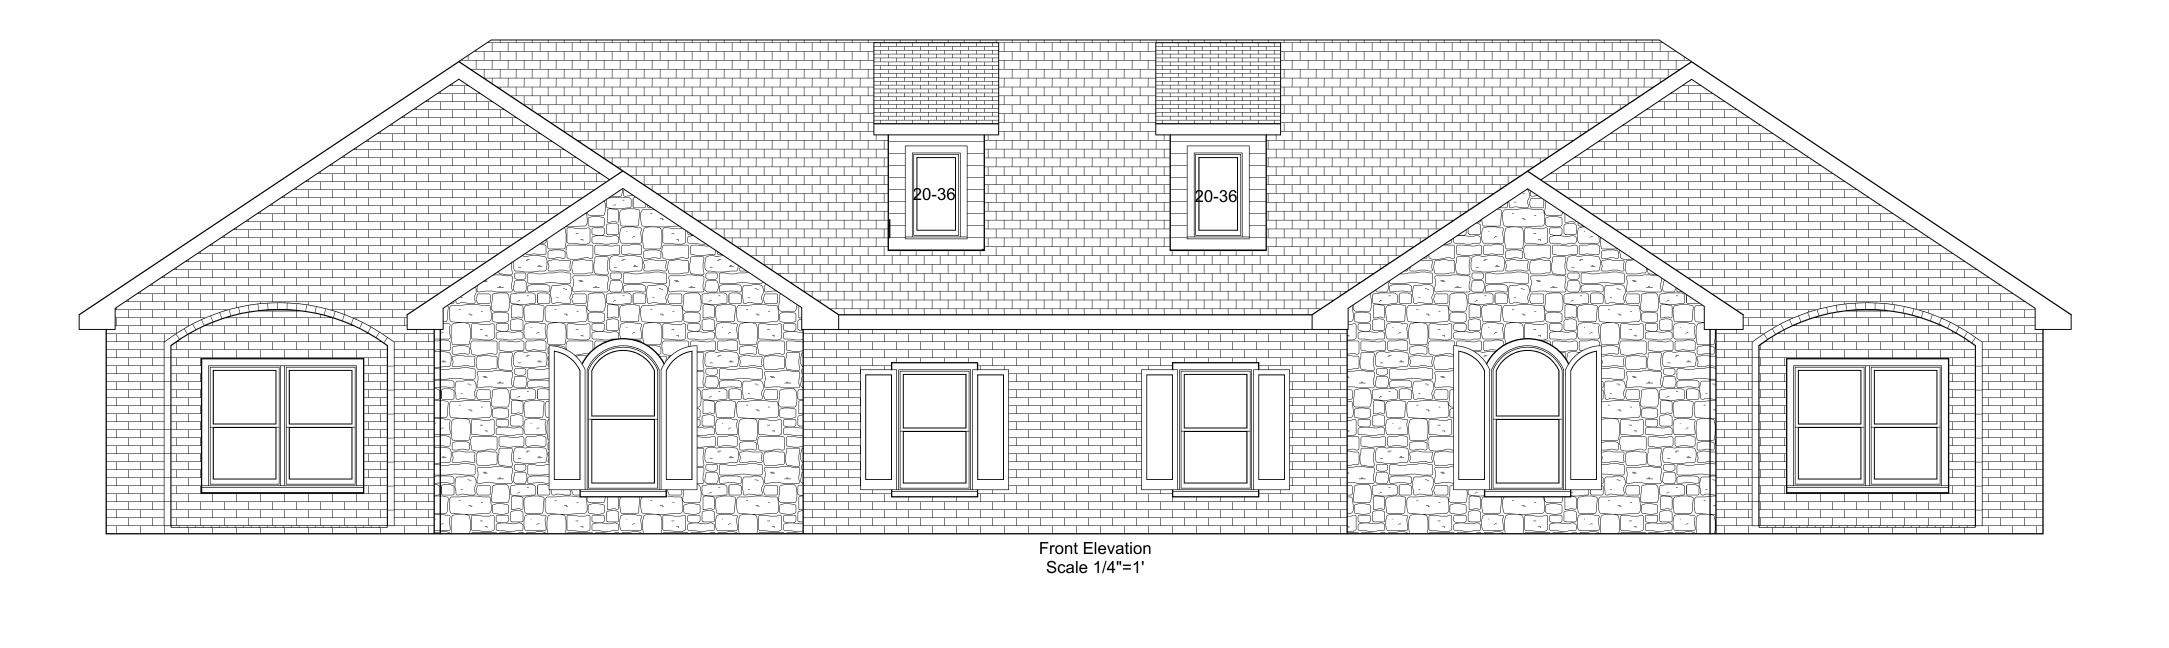

ED EXPANSION JOINT FILLER.

4. SIDEWALKS SHALL COMPLY WITH ALL ADA REQUIREMENTS, AND SHALL HAVE A MAXIMUM TRANSVERSE SLOPE OF 2%.

#### CONCRETE NOTE:

ALL CONCRETE USED IN CURBS & GUTTERS AND SIDEWALKS SHALL HAVE A 28-DAY COMPRESSIVE STRENGTH OF 4,000 PSI, MINIMUM.





OWNER / DEVELOPER

**IVES INVESTMENTS GROUP, LLC** 

**GENERAL SITE DETAILS OLDE SAVANNAH PUD** SPRINGHILL ROAD **BRYANT, ARKANSAS** 

DATE: 03/14/2016 C.A.D. BY: EEK DRAWING NUMBER: CHECKED BY: E. Krebs REVISED: SCALE: AS SHOWN SHEET NUMBER:



**STAMPS** 

ARKANSAS (

REGISTERED

PROPESSIONAL ENGINEER

\* \* \*

MG. 11833





EGH EVERGREEN HOLLIES

130 SF PW PERIWINKLE

ILEX SPECIES

VINCA MINOR

18" MIN.

No. 1269

MG. 11833

CHECKED BY: E. Krebs

SHEET NUMBER:

SCALE: 1" = 50'

for

designed

Plans

Home

Custom

of





Due to the impossibility of providing any personal and/or on-site consultation or supervision and control over the actual construction, and because of the great variance in local building code requirements, building site conditions, and weather conditions, Rick Johnson & Covenant Home Builders, Inc. assumes no responsibilities for any damages including structural failures due to any deficiencies, omissions, or errors in the design or prints.

Contractor or Builder should verify all Dimensions & Square Footage prior to construction. Calculated dimensions take precedence over scaled dimensions. Some dimensions may be rounded to the nearest inch.

Contractor or Builder should also comply with all local & state building codes and all engineered aspects of the home should incorporate actual