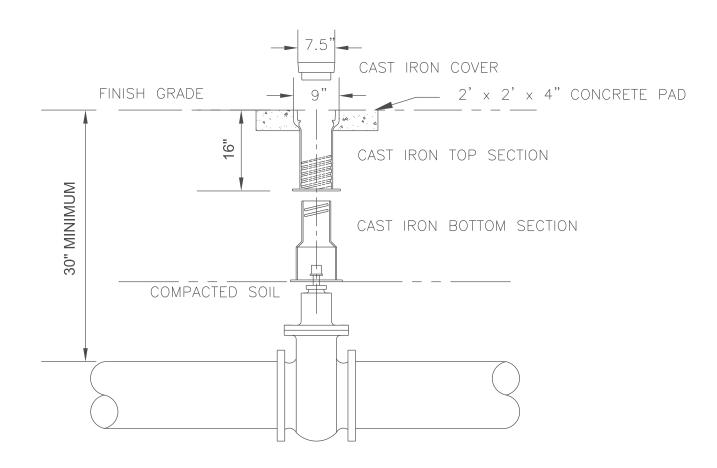

stalled somewhere on site. If the guage indicates 1/2" or more of rainfall within a 24 hr. period, an inspection of all control measures must be

lay bales will be installed at all storm inlets to reduce silt and sediment entering the receiving Records must be maintained for all inspections conducted. All control measures must be maintained to adequately filter silt and debris that may exit the site by storm water runoff. A silt fence barrier is to be placed 70' on each side of the centerline of right of way at the time

All sedimentation basins will be used for erosion control purposes.







TYPICAL LOT LAYOUT NTS



CONCRETE CURB SECTION



## TYPICAL STREET & SIDEWALK SECTION

——40' RIGHT-OF-WAY—— <del>-26</del>'-0" BACK TO BACK OF CURB-

N.T.S.



FIRE HYDRANT & VALVE DETAIL N.T.S.



VALVE INSTALLATION DETAIL N.T.S.



TYPICAL SERVICE CONNECTION



TYPICAL SEWER SERVICE LINE TRENCH DETAIL WITH NO RESURFACING REQUIRED

N.T.S.

#### SIDEWALK NOTES:

N.G.

- 1. ALL SIDEWALKS SHALL BE REINFORCED WITH WOVEN WIRE FABRIC REINFORCEMENT
- 2. CONTRACTION JOINTS SHALL BE CONSTRUCTED PERPENDICULAR TO THE SIDEWALK AT 4'-0" INTERVALS. 3. EXPANSION JOINTS SHALL BE CONSTRUCTED PERPENDICULAR TO THE SIDEWALK AT 20'-0" INTERVALS, & AT DRIVEWAYS,
- DROP INLETS AND CURBS. JOINTS SHALL BE MADE WITH ½" NON-EXTRUDING PRE-FORMED EXPANSION JOINT FILLER.

4. SIDEWALKS SHALL COMPLY WITH ALL ADA REQUIREMENTS, AND SHALL HAVE A MAXIMUM TRANSVERSE SLOPE OF 2%.

#### CONCRETE NOTE:

ALL CONCRETE USED IN CURBS & GUTTERS AND SIDEWALKS SHALL HAVE A 28-DAY COMPRESSIVE STRENGTH OF 4,000 PSI, MINIMUM.