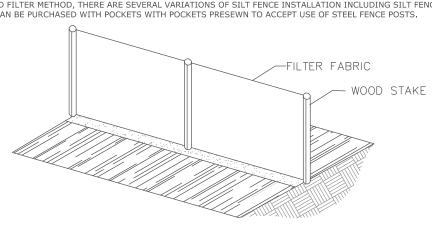

T FENCE ALSO CALLED A "FILTER FENCE" IS A TEMPORARY MEASURE FOR SEDIMENTATION CONTROL. IT USUALLY CONSISTS OF POSTS WITH FILTER FABRIC STRETCHED ACROSS THE POST AND SOMETIMES WITH A WIRE SUPPORT FENCE.
THE LOWER EDGE OF THE FENCE IS VERTICALLY TRENCHED AND COVERED BY BACKFILL. A SILT FENCE IS USED IN SMALL DRAINAGE AREAS TO DETAIN SEDIMENT. THESE FENCES ARE MOST EFFECTIVE WHERE THERE IS OVERLAND FLOW (RUNOFF THAT FLOWS OVER THE SURFACE OF THE GROUND AS A THIN, EVEN LAYER) OR IN MINOR SWALES OR DRAINAGEWAYS. THEY PREVENT SEDIMENT FROM ENTERING RECEIVING WATERS, SILT FENCES ARE ALSO USED TO CATC
WIND BLOW SAND AND TO CREATE AN ANCHOR FOR SAND DUNE CREATION. ASIDE FROM THE TRADITIONAL WOODEN POST AND FILTER METHOD, THERE ARE SEVERAL VARIATIONS OF SILT FENCE INSTALLATION INCLUDING SILT FENCE





#### WHEN AND WHERE TO USE IT

A SILT FENCE SHOULD BE INSTALLED PRIOR TO MAJOR SOIL DISTURBANCE IN THE DRAINAGE AREA, SUCH A STRUCTURE IS ONLY APPROPRIATE FOR DRAINAGE AREAS OF 1 ACRE OR LESS WITH VELOCITIES OF 0.5CFS OR LESS (WASHINGTON STATE, 1992). THE FENCE SHOULD BE PLACED ACROSS THE BOTTOM OF A SLOPE OR MINOR DRAINAGEWAY ALONG A LINE OF UNIFORM ELEVATION (PERPENDICULAR TO THE DIRECTION OF FLOW), IT CAN BE USED AT THE OUTER BOUNDARY OF THE WORK AREA. HOWEVER, THE FENCE DOES NOT HAVE TO SURROUND THE WORK AREA COMPLETELY. IN ADDITION, A SLIT FENCE IS EFFECTIVE WHERE SHEET AND HILL ERROSION MAY BE A PROBLEM, SLIT FENCES SHOULD NOT BE CONSTRUCTED IN STREAMS OR SWALES.

#### STRAW BALE BARRIER

#### WHAT IS THIS

STRAW BALES CAN BE USED AS A TEMPORARY SEDIMENT BARRIER. THEY ARE PLACED