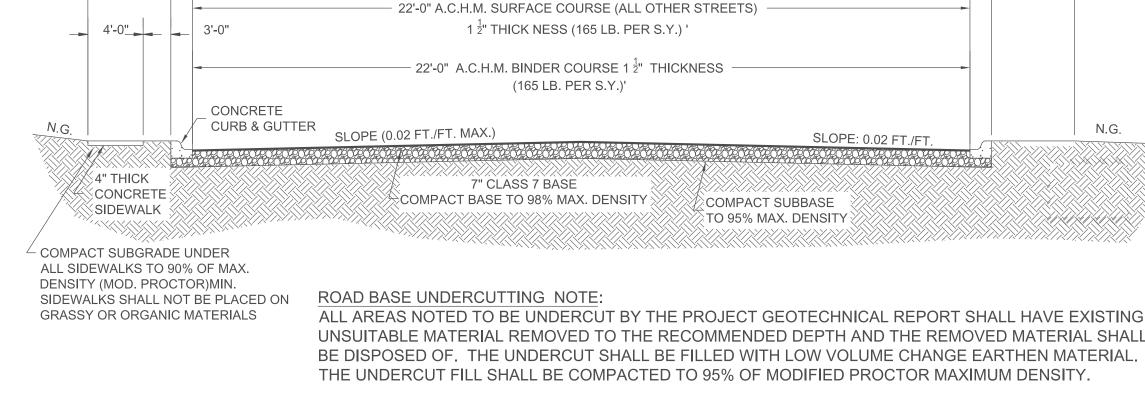

#### Olde Savannah

- 1. Requesting Approval of Preliminary Plat
- 2. Requesting Recommendation for Re-Zoning