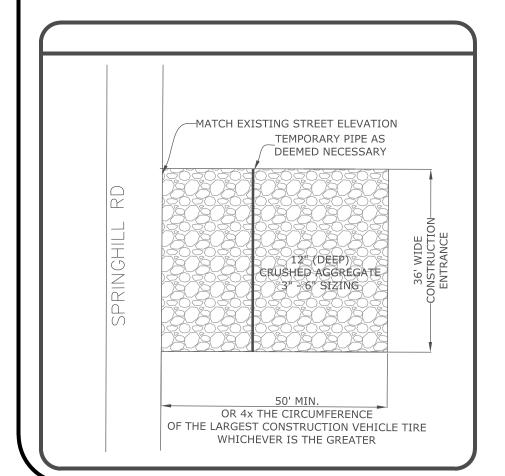

#### STORMWATER FLOW and DETENTION POND CALCULATOR

**Existing Conditions:** Stormwater drains from the north to south

across the site.

**Proposed Conditions:** Stormwater will continue to flow in the same direction through

overland flow to detention pondS to the south and southwest.