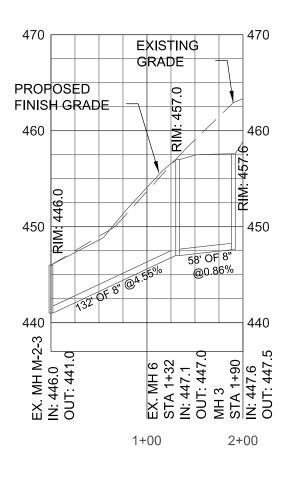

ACCORDANCE WITH THE CITY OF BRYANT STANDARD SPECIFICATIONS.
- 4. ALL WATER AND SEWER LINES SHALL BE CONSTRUCTED WITHIN APPLICABLE EASEMENTS AS SHOWN. ALL WATER LINES SHALL BE PVC SDR-14 PIPE, AND ALL SEWER LINES SHALL BE PVC SDR-26 PIPE.
- 5. PER MIKE BOLIN, ENGINEER FOR HURRICANE GARDENS, THE HURRICANE GARDENS SANITARY SEWER SYSTEM/LIFT STATION HAS SUFFICIENT CAPACITY TO ACCOMODATE SEWER FLOWS FROM OLDE SAVANNAH SYSTEM.
- 6. MAINTAIN MINIMUM 3 FT OF COVER OVER ALL SANITARY SEWER LINES. CONTRACTOR IS RESPONSIBLE FOR VERIFYING GRADES/ELEVATION IN THE FIELD. IF THERE ARE ANY DISCREPANCIES CONTACT PROJECT MANAGER.
- 6. FOR SPECIFIC SPECIFICATIONS/CONSTRUCTION DETAILS FOR WATER/SEWER FIXTURES AND APPURTENANCES, SEE THE CITY OF BRYANT STANDARD CONSTRUCTION SPECIFICATIONS AND DETAILS PROVIDED.





ARKANSAS ()
REGISTÉRED

PROFESSIONAL ENGINEER

\* \* \*

## The Sentinel Group, LLC **Civil Engineering - Development - Planning - Project Management** 2712 Cypress Point Drive, Benton, Arkansas 72019 Ph: (501) 317-2547

OWNER / DEVELOPER **IVES INVESTMENTS GROUP, LLC STAMPS** 

> WATER/SEWER PLAN & PROFILE **OLDE SAVANNAH PUD SPRINGHILL ROAD BRYANT, ARKANSAS**

DATE: 05/15/2017 C.A.D. BY: EEK CHECKED BY: E. Krebs REVISED: SCALE: 1" = 100' SHEET NUMBER:

**REVISION BLOCK** NO. DESCRIPTION DATE

CONTRACTOR IS RESPONSIBLE FOR VERIFYING GRADE BEFORE AND DURING CONSTRUCTION

CONTRACTOR IS ALSO RESPONSIBLE FOR SHORING AND ENSURING THAT THERE IS NO SLOUGHING OF ADJACENT PROPERTY UNLESS OTHERWISE APPROVED IN WRITING BY THE ADJACENT PROPERTY OWNER.











#### CONTRACTOR IS RESPONSIBLE FOR