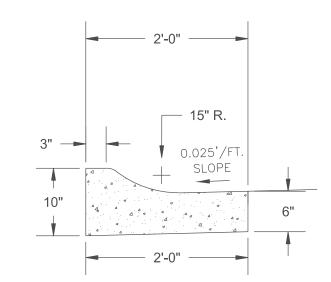

#### Olde Savannah

- 1. Requesting Approval of Preliminary Plat
- 2. Requesting Recommendation for Re-Zoning