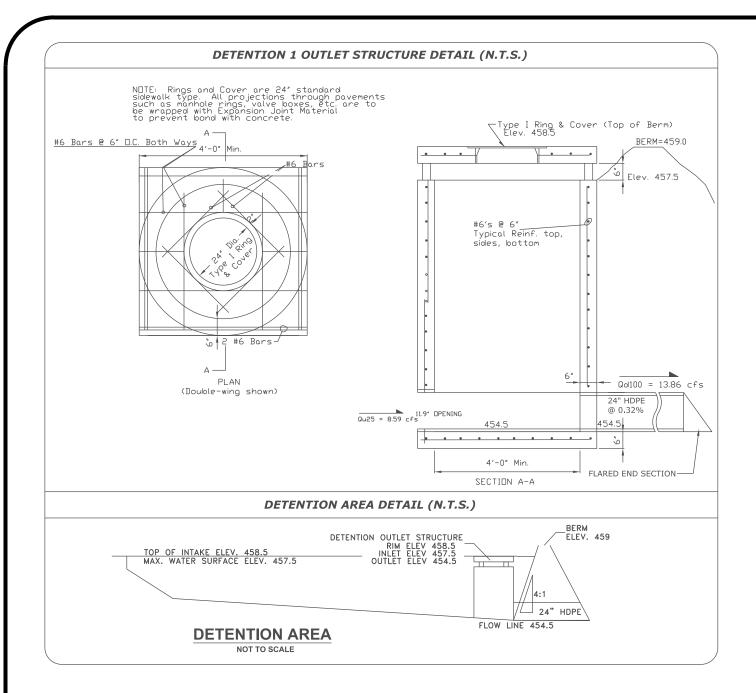

#### **Detention Pond Storage Volume Requirements:**

From Above:

Pre-Development Flow: Qu25 = 8.63 CFS Circular Inlet Flow

Post-Development Flow: Qd100 = 13.64 CFS Max Flow from det pond (pipe)

Storage Volume Required:

V = time x Qin x 60 sec/min - 0.5 x Qout x (Time + Tc) x 60 sec/min

15 min **V100req = 3545.78** CF

**V50req = 2399.44** CF **V25req = 2454.13** CF

**V10req = 1870.28** CF

**V2req = 1754.66** CF

Use 100 yr **Vs= 4254.94** CF

Detention Pond Size A= 3835.00 sf

av. depth= 1.50 ft

**v avail= 5752.50** cf

**Total storage volume available:** 5752.50 CF > volume required: OK

**Outlet Pipe From Detention Pond (Qd100)** 

PIPE DIAM. PIPE CAPACITYVELOCITY **TYPE INCHES** SLOPE CFS FT. SEC n Discharge: 24" HDPE 24 0.012 0.0032 13.86 4.41

Circular Inlet Size (Qu25)

Diameter (in.) Area (SF) Head (ft) Coeff. (Co)Flow (CFS)

11.9 0.77 3.00 0.80 8.59

Use 11.9" opening for Qu25 Flow =8.59 cfs