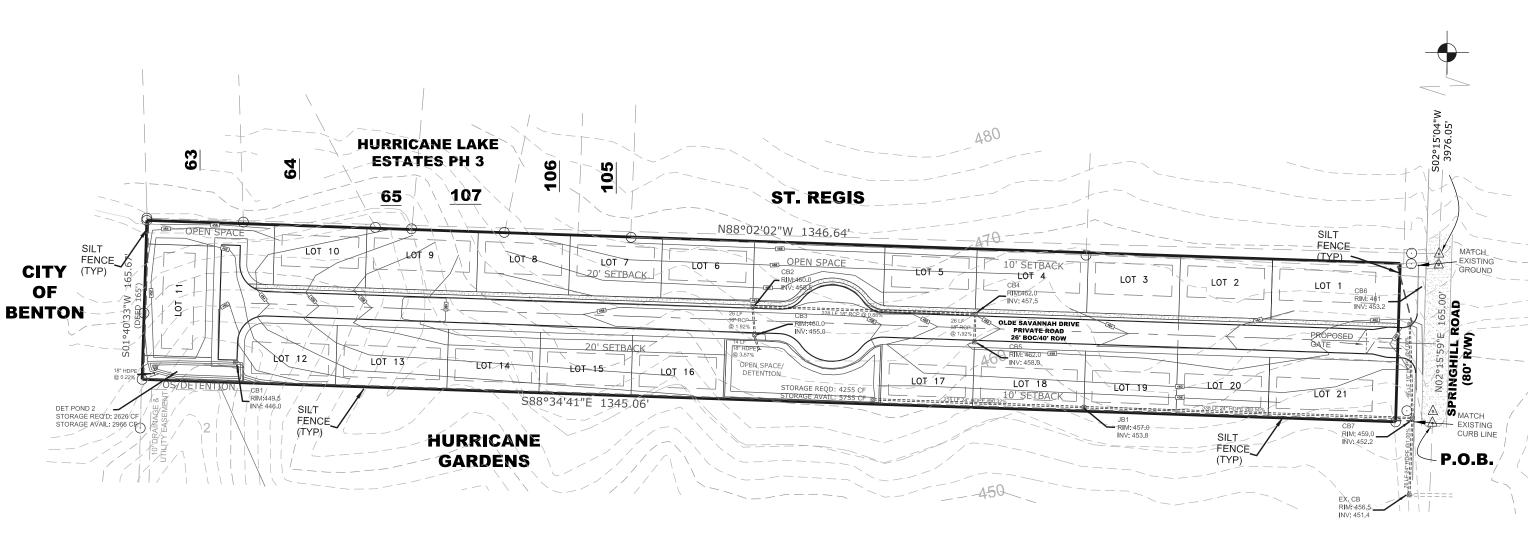

#### STORMWATER FLOW and DETENTION POND CALCULATOR

**Existing Conditions:** Stormwater drains from the north to south

across the site.

**Proposed Conditions:** Stormwater will continue to flow in the same direction through

overland flow to detention pondS to the south and southwest.

#### **Pre-Development Flows**

Detention Pond 1

**GIVEN:** 

Drainage Area 2.85 Acres Flow Length 165 Feet Slope (Average) 7.20%

Average C Value

paved area 0.20 0.95 = Cacre = C 2.65 0.40 vegetated areas acre

#### **Pre-Development Flows**

Detention Pond 2

**GIVEN:** 

Drainage Area 1.05 Acres
Flow Length 165 Feet
Slope (Average) 8.00%

Average C Value

paved area 0.00 acre 0.95 = C vegetated areas 1.05 acre 0.40 = C