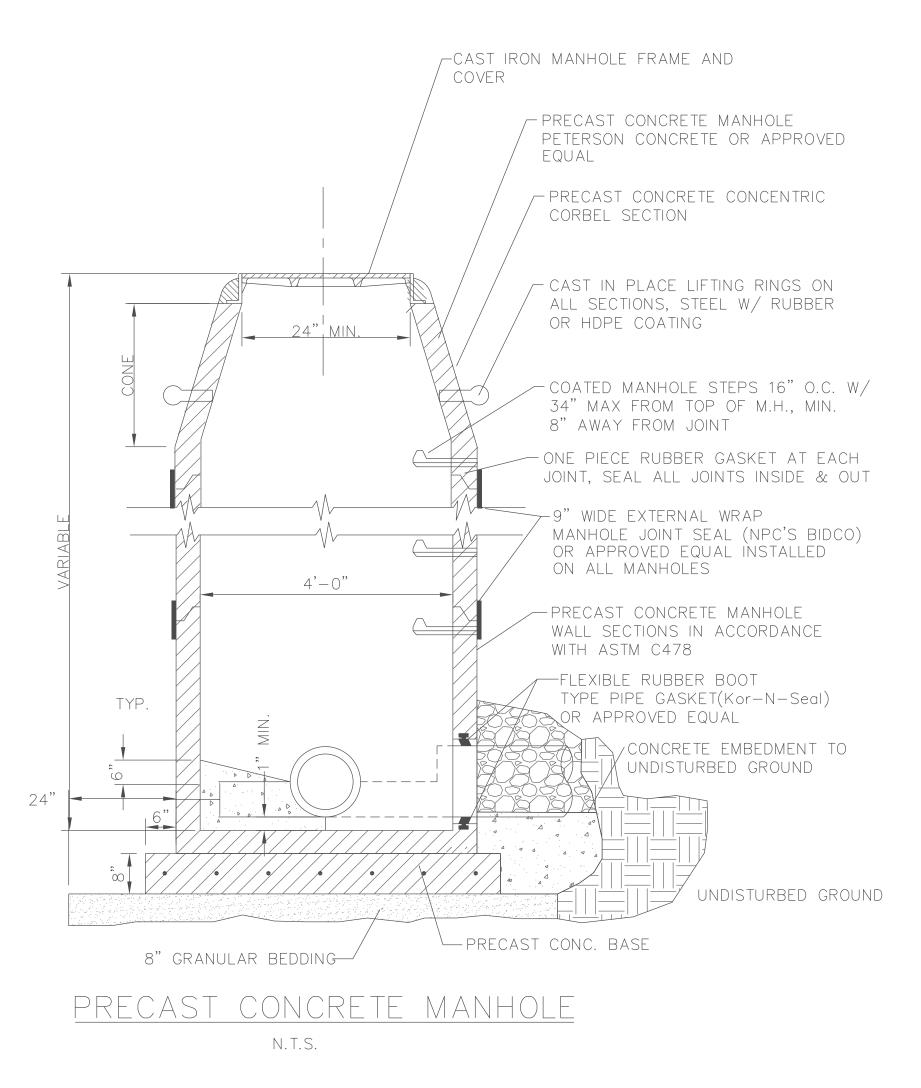

VALVE INSTALLATION DETAIL N.T.S.



TYPICAL SERVICE CONNECTION



TYPICAL SEWER SERVICE LINE TRENCH DETAIL WITH NO RESURFACING REQUIRED

N.T.S.

#### SIDEWALK NOTES:

N.G.

- 1. ALL SIDEWALKS SHALL BE REINFORCED WITH WOVEN WIRE FABRIC REINFORCEMENT
- 2. CONTRACTION JOINTS SHALL BE CONSTRUCTED PERPENDICULAR TO THE SIDEWALK AT 4'-0" INTERVALS. 3. EXPANSION JOINTS SHALL BE CONSTRUCTED PERPENDICULAR TO THE SIDEWALK AT 20'-0" INTERVALS, & AT DRIVEWAYS,
- DROP INLETS AND CURBS. JOINTS SHALL BE MADE WITH ½" NON-EXTRUDING PRE-FORMED EXPANSION JOINT FILLER.

4. SIDEWALKS SHALL COMPLY WITH ALL ADA REQUIREMENTS, AND SHALL HAVE A MAXIMUM TRANSVERSE SLOPE OF 2%.

#### CONCRETE NOTE:

ALL CONCRETE USED IN CURBS & GUTTERS AND SIDEWALKS SHALL HAVE A 28-DAY COMPRESSIVE STRENGTH OF 4,000 PSI, MINIMUM.





OWNER / DEVELOPER

**IVES INVESTMENTS GROUP, LLC** 

**GENERAL SITE DETAILS OLDE SAVANNAH PUD** SPRINGHILL ROAD **BRYANT, ARKANSAS** 

DATE: 03/14/2016 C.A.D. BY: EEK DRAWING NUMBER: CHECKED BY: E. Krebs REVISED: SCALE: AS SHOWN SHEET NUMBER:



**STAMPS** 

ARKANSAS (

REGISTERED

PROPESSIONAL ENGINEER

\* \* \*

MG. 11833





EGH EVERGREEN HOLLIES

130 SF PW PERIWINKLE

ILEX SPECIES

VINCA MINOR

18" MIN.

No. 1269

MG. 11833

CHECKED BY: E. Krebs

SHEET NUMBER:

SCALE: 1" = 50'

for

designed

Plans

Home

Custom

of





Due to the impossibility of providing any personal and/or on-site consultation or supervision and control over the actual construction, and because of the great variance in local building code requirements, building site conditions, and weather conditions, Rick Jo