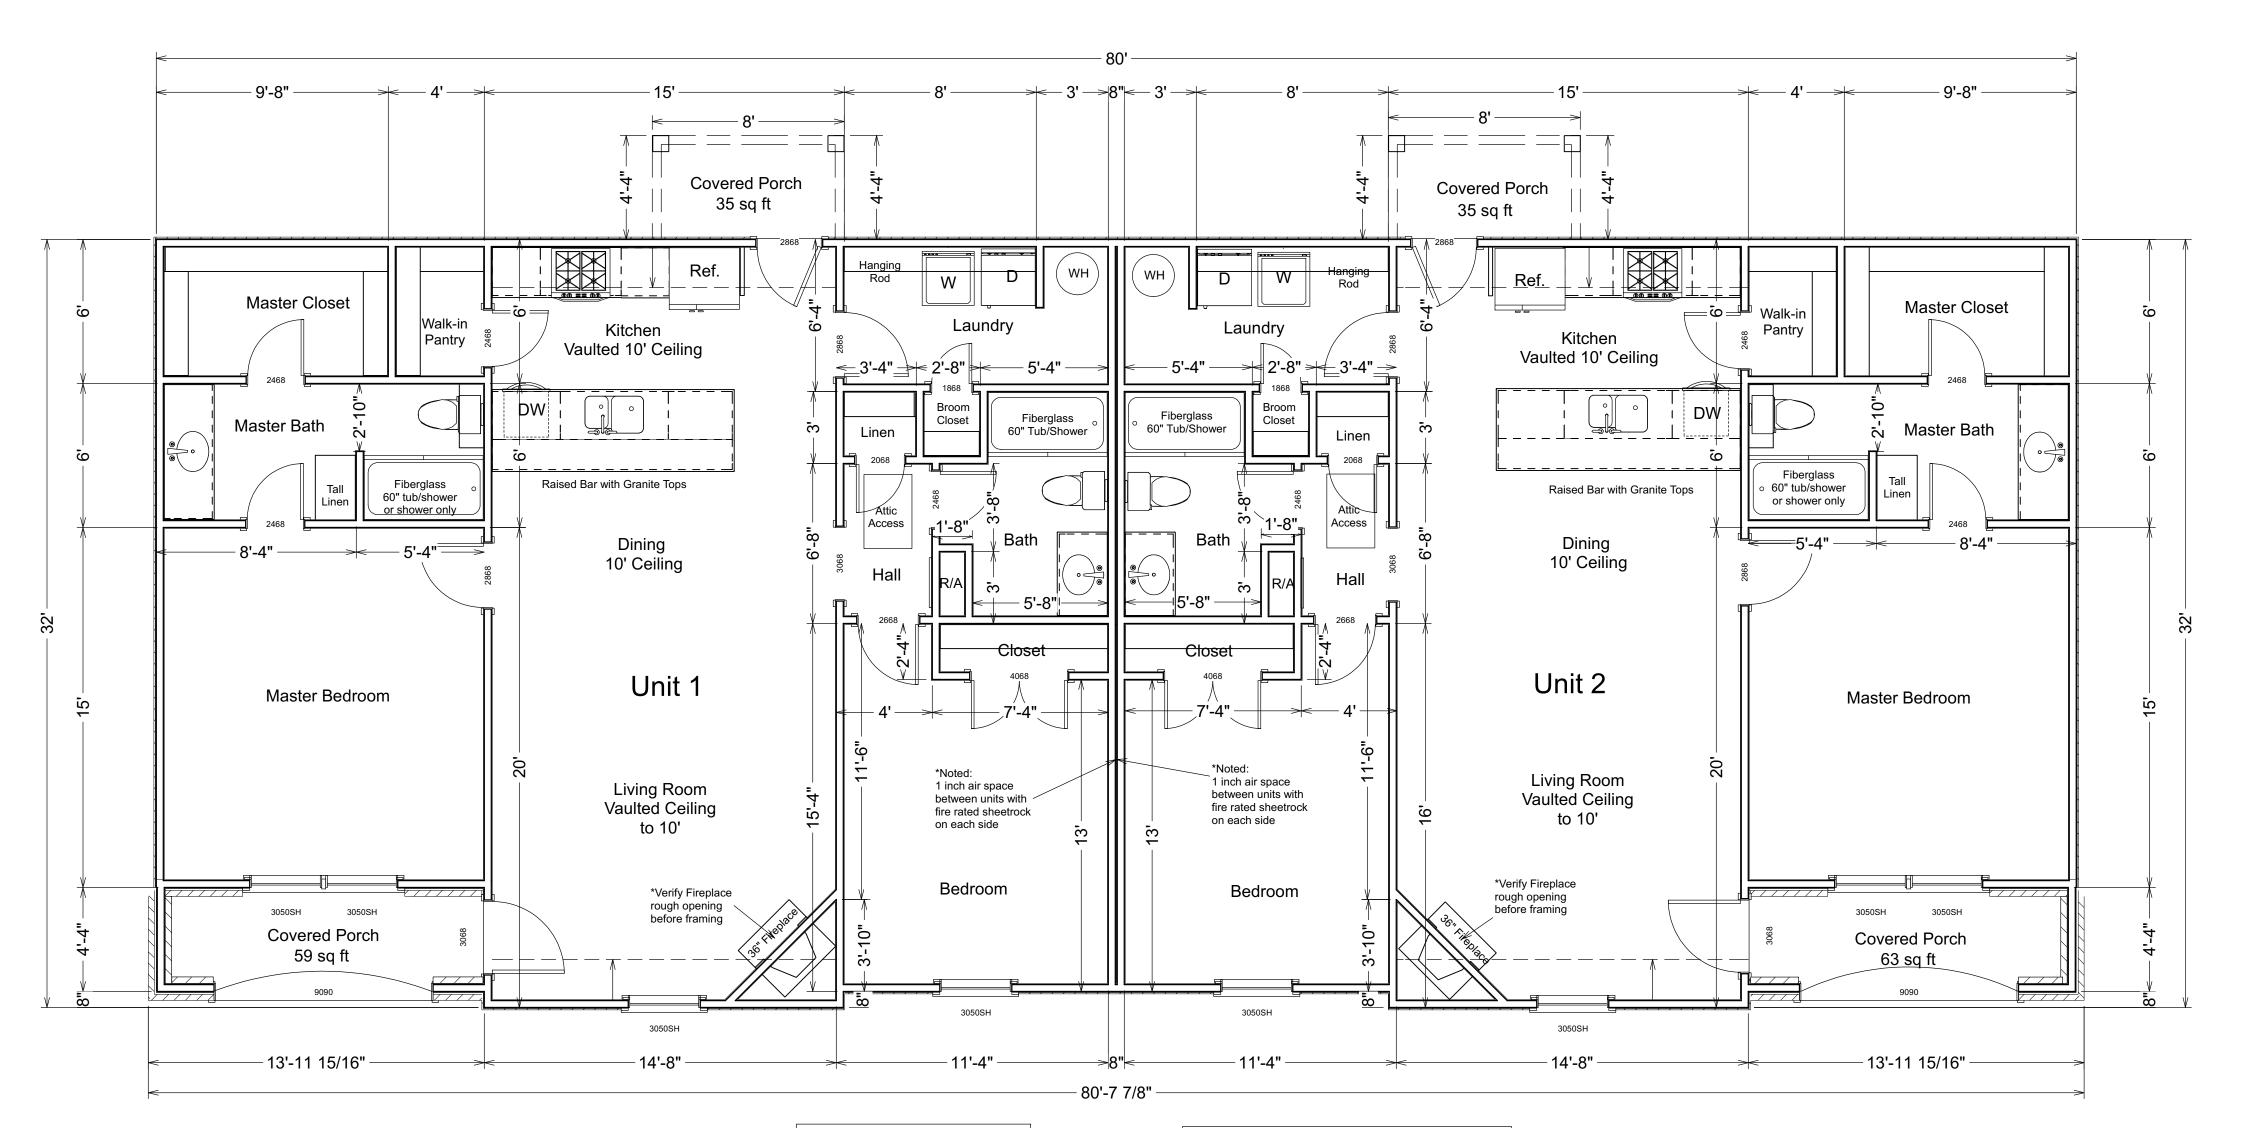

EXPANSION JOINT FILLER.

4. SIDEWALKS SHALL COMPLY WITH ALL ADA REQUIREMENTS, AND SHALL HAVE A MAXIMUM TRANSVERSE SLOPE OF 2%.

#### CONCRETE NOTE:

ALL CONCRETE USED IN CURBS & GUTTERS AND SIDEWALKS SHALL HAVE A 28-DAY COMPRESSIVE STRENGTH OF 4,000 PSI, MINIMUM.





OWNER / DEVELOPER

**IVES INVESTMENTS GROUP, LLC** 

**GENERAL SITE DETAILS OLDE SAVANNAH PUD** SPRINGHILL ROAD **BRYANT, ARKANSAS** 

DATE: 03/14/2016 C.A.D. BY: EEK DRAWING NUMBER: CHECKED BY: E. Krebs REVISED: SCALE: AS SHOWN SHEET NUMBER:



**STAMPS** 

ARKANSAS (

REGISTERED

PROPESSIONAL ENGINEER

\* \* \*

MG. 11833





EGH EVERGREEN HOLLIES

130 SF PW PERIWINKLE

ILEX SPECIES

VINCA MINOR

18" MIN.

No. 1269

MG. 11833

CHECKED BY: E. Krebs

SHEET NUMBER:

SCALE: 1" = 50'

for

designed

Plans

Home

Custom

of





Due to the impossibility of providing any personal and/or on-site consultation or supervision and control over the actual construction, and because of the great variance in local building code requirements, building site conditions, and weather conditions, Rick Johnson & Covenant Home Builders, Inc. assumes no responsibilities for any damages including structural failures due to any deficiencies, omissions, or errors in the design or prints.

Contractor or Builder should verify all Dimensions & Square Footage prior to construction. Calculated dimensions take precedence over scaled dimensions. Some dimensions may be rounded to the nearest inch.

Contractor or Builder should also comply with all local & state building codes and all engineered aspects of the home should incorporate actual s