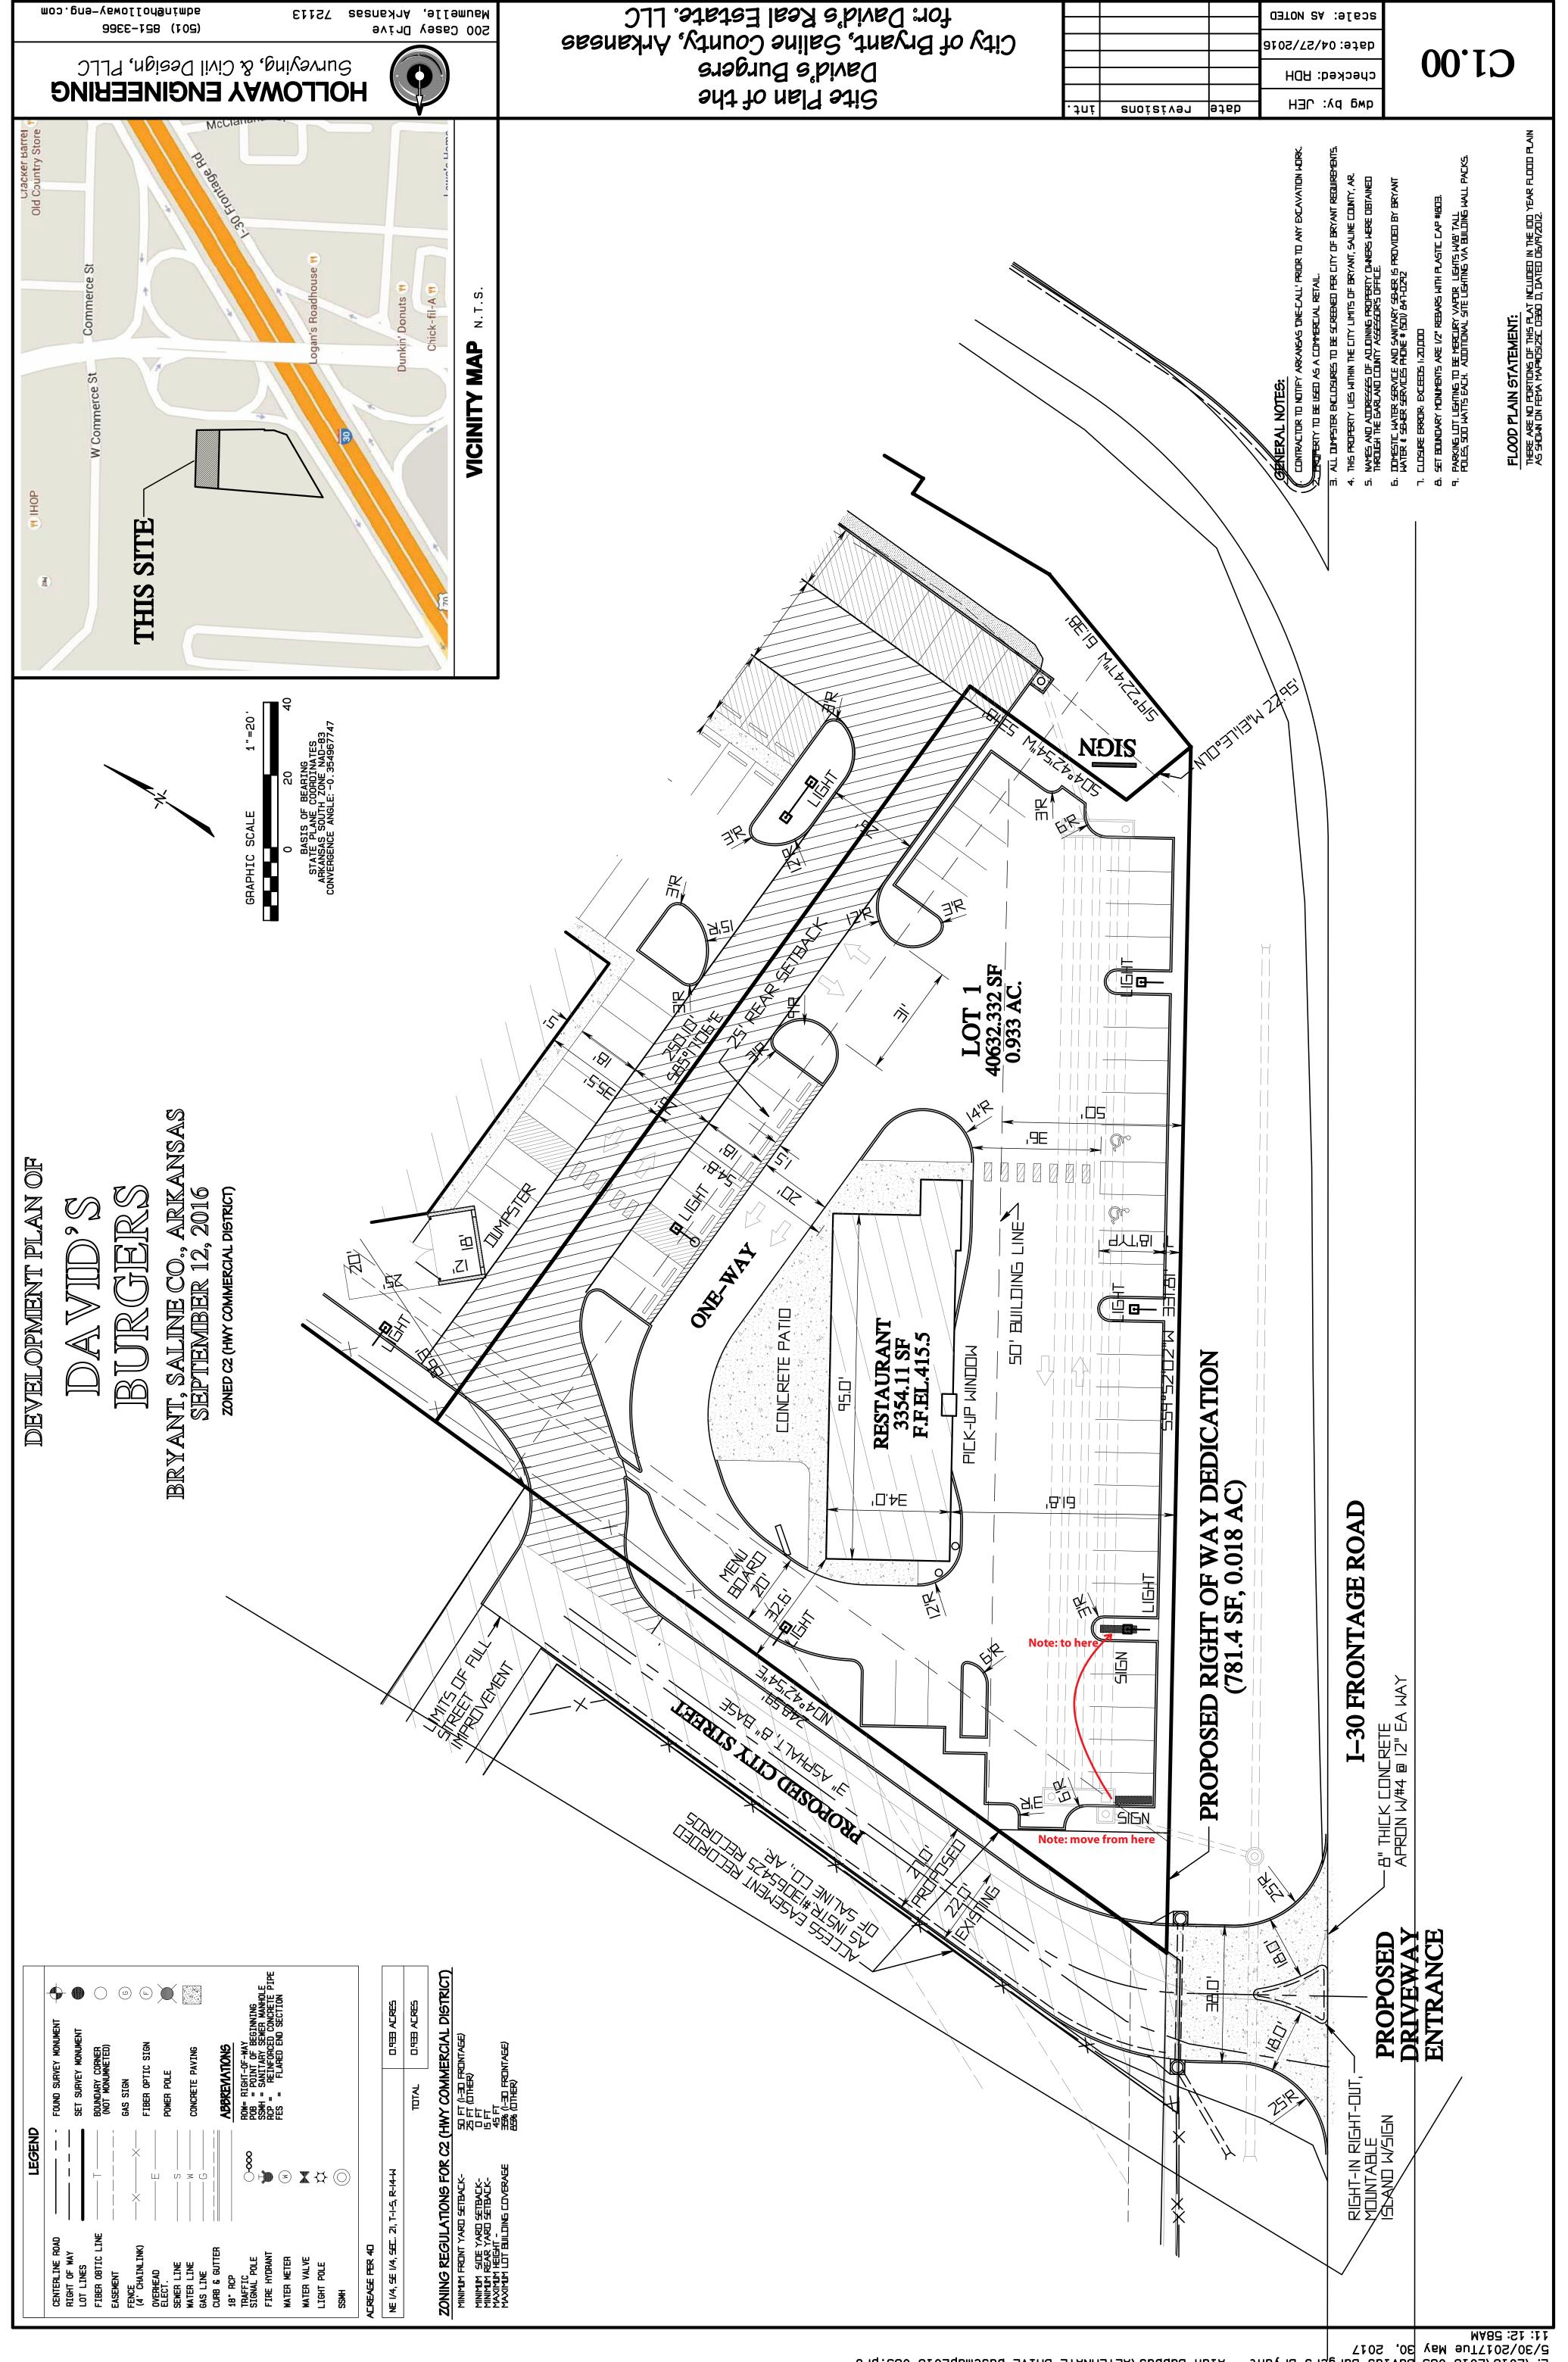

#### **David's Burgers Sign**

Requesting the Approval for Moving One of the Already Approved Signs

Documents:

ALTERNATE DRIVE basemap2016-083.pdf Davids Burgers Sign Placement.pdf