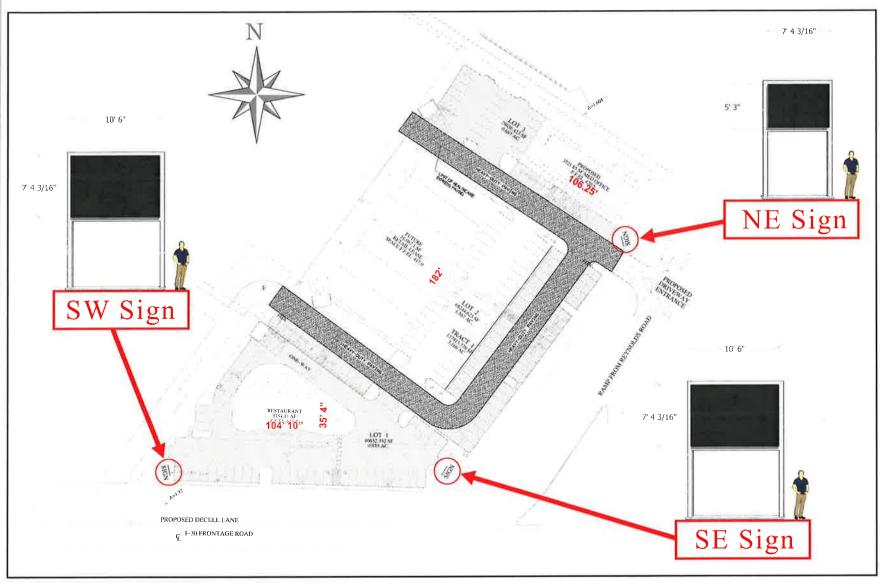

#### **Screaming Eagle Fireworks**

Requesting Temporary Business Permit Application

Documents:

Screaming Eagle Fireworks Temp App 2017.pdf

Wildman Arms - 25502 I-30 North

Requesting Sign Permit Application Approval