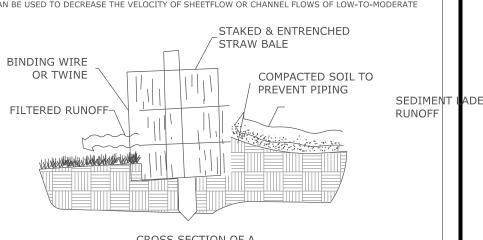

CAN BE USED AT THE OUTER BOUNDARY OF THE WORK AREA. HOWEVER, THE FENCE DOES NOT HAVE TO SURROUND THE WORK AREA COMPLETELY. IN ADDITION, A SLIT FENCE IS EFFECTIVE WHERE SHEET AND HILL ERROSION MAY BE A PROBLEM, SLIT FENCES SHOULD NOT BE CONSTRUCTED IN STREAMS OR SWALES.

#### STRAW BALE BARRIER

#### WHAT IS THIS

STRAW BALES CAN BE USED AS A TEMPORARY SEDIMENT BARRIER. THEY ARE PLACED FND TO FND IN A SHALLOW EXCAVATED TRENCH (WITH NO GAPS IN BETWEEN) AND STAKED INTO A FROM TO END IN A SHALLOW DETAIN SEDIMENT AND REDUCE FLOW VELOCITY FROM SMALL DRAINAGE AREAS, A STRAW BALE BARRIER PREVENTS SEDIMENT FROM LEAVING THE SITE BY TRAPING THE SEDIMENT IN THE BARRIER WHILE ALLOWING THE RUNOFF TO PASS THROUGH. IT CAN BE USED TO DECREASE THE VELOCITY OF SHEETFLOW OR CHANNEL FLOWS OF LOW-TO-MODERATE



#### CROSS SECTION OF A PROPERLY INSTALLED STRAW BALE BARRIER

#### WHEN AND WHERE TO USE IT

AS SHOWN BY:

A STRAW BALE BARRIER SHOULD BE INSTALLED PRIOR TO MAJOR SOIL DISTURBANCE IN THE DRAINAGE AREA. THIS TYPE OF BARRIER IS PLACED PERPENDICULAR TO THE FLOW, ACROSS THE BOTTOM OF A SLOPE OR MINOR DRAINAGEWAY WHERE THERE IS SHEET FLOW. IT CAN BE USED AT THE PERIMETER OF THE WORK AREA, ALTHOUGH IS DOES NOT HAVE TO SURROUND IT COMPLETELY. IT CAN ALSO BE VERY EFFECTIVE WHEN USED IN COMBINATION WITH OTHER EROSION AND SEDIMENT CONTROL PRACTICES. A STRAW BALE BARRIER MAY BE USED WHERE THE LENGTH OF SLOPE BEHIND THE BARRIER IS LESS THAN 100 FEET AND WHERE THE SLOPE IS LESS THAN 2:1. WHAT TO CONSIDER

THE SUCCES OF A STRAW BALE BARRIER DEPENDS ON PROPER INSTALLATION. THE BALES MUST BE FIRMLY STA