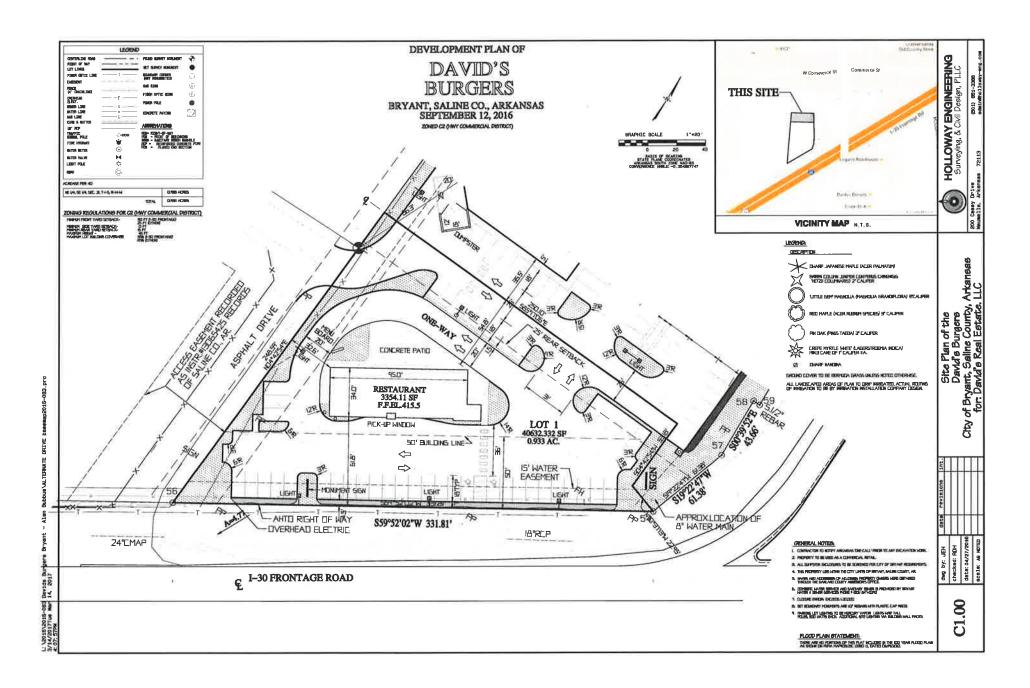

#### **David's Burgers Sign**

Requesting the Approval for Moving One of the Already Approved Signs

Documents:

ALTERNATE DRIVE basemap2016-083.pdf Davids Burgers Sign Placement.pdf