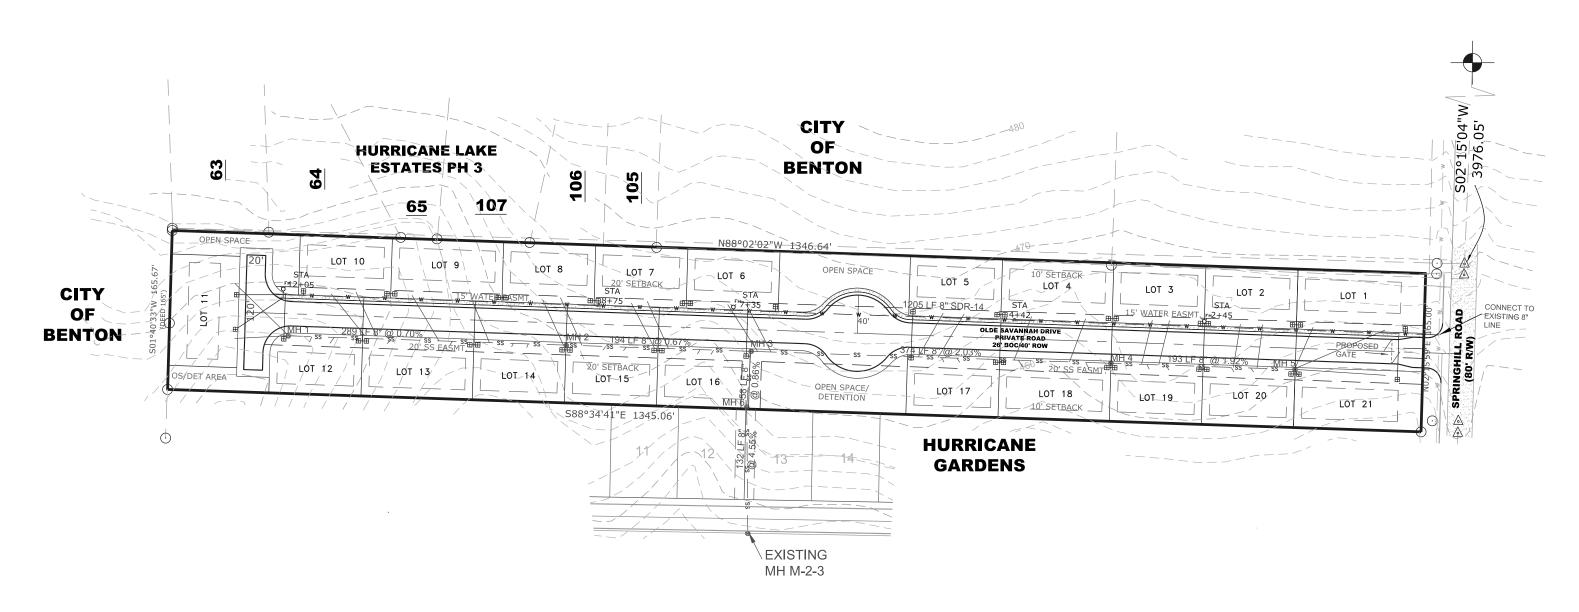

#### Olde Savannah

- 1. Requesting Approval of Preliminary Plat
- 2. Requesting Recommendation for Re-Zoning

#### STORMWATER FLOW and DETENTION POND CALCULATOR

**Existing Conditions:** Stormwater drains from the north to south

across the site.

**Proposed Conditions:** Stormwater will continue to flow in the same direction through

overland flow to detention pondS to the south and southwest.