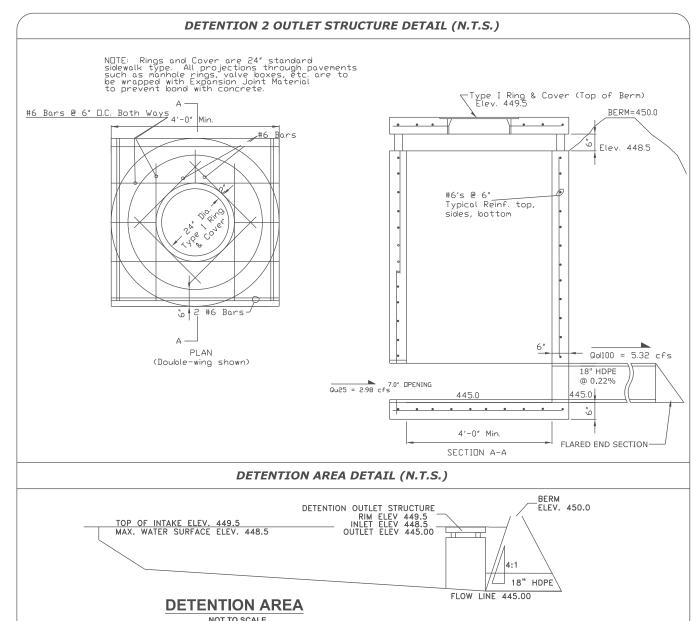

#### **Detention Pond Storage Volume Requirements:**

From Above:

Pre-Development Flow: Qu25 = 2.98 CFS Circular Inlet Flow

Post-Development Flow: Qd100 = 5.32 CFS Max Flow from det pond (pipe)

Storage Volume Required: