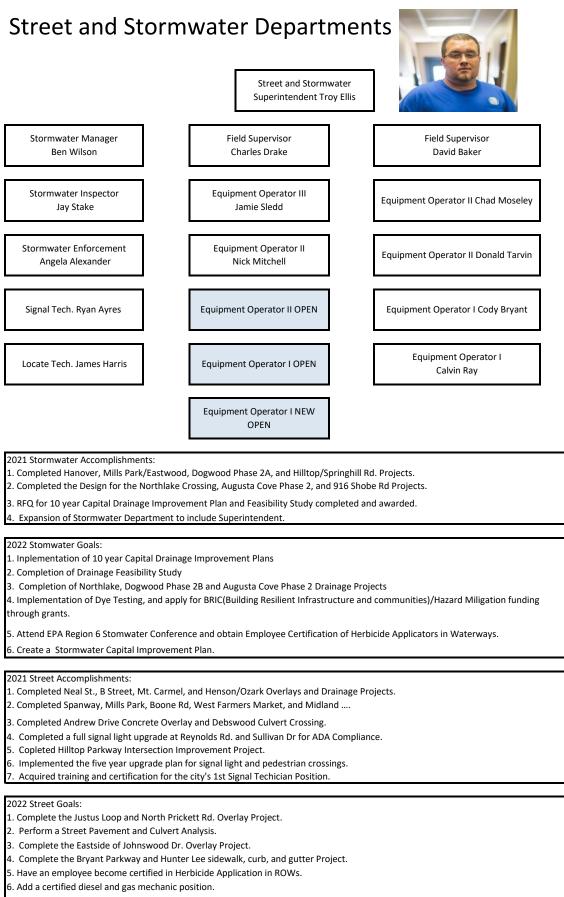

|                    |                        |               | CSI & CISEC                 |       |
| SI stands for Certif         | ied Stormwat          | er Inspector a     | and CISEC for Ce       | ertified Insp | ector for Sediment & Erosio | n Cor |

2021 Public Works Accomplishments:

1. Participation in the implementation of a city wide Degree Pay Program.

2. Conversion of the old Water Dept building into a localized sign shop and Public Works Conference Room.

3. Conversion of the Street Department loft into 6 additional offices for managers and supervisors.

Public Works 2022 Goals:

1. Implementation of a Certification Pay Program.

2. Improvements to large sewer mains to continue responsible development.

3. Regional Detention.

4. Overlay 6 miles of road.



7. Update to MUTCD (Manual of Uniform Traffic Control Devices) current standards for stop signs and other street signs.

|      | Street                  |      |              |     |              |    |               |    |              |  |  |  |  |  |
|------|-------------------------|------|--------------|-----|--------------|----|---------------|----|--------------|--|--|--|--|--|
|      |                         |      | Re           | ven | ues          |    |               |    |              |  |  |  |  |  |
| Cat. | Description             | 20   | 22 Proposed  | 2   | 021 Budget   | 20 | 21 Estimated* | 2  | 020 Actuals  |  |  |  |  |  |
| R10  | Taxes - Sale            | \$   | 456,000.00   | \$  | 396,058.19   | \$ | 436,132.93    | \$ | 408,760.48   |  |  |  |  |  |
| R15