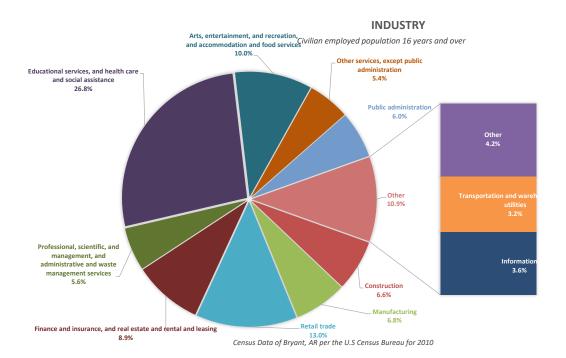

seball fields, playground, restrooms, and covered pavilion

- Alcoa 40 Park and Bark Park
- 1110 Shobe Road

Two softabll fields, one pee-wee football/multipurpose field, one concession stand, bathrooms, bridge and deck, paved parking, parking lot and field lighting, dugouts, press boxes, bleachers for football/soccer/multipurpose field. The Bark Park is designated for dogs to exercise and play off-leash in a controlled environment with an area for dogs 25 pounds and over and an area for dogs under 25 pounds.

 Midland Park 3865 Midland

Four Youth soccer fields, concession building, restroom, sportfield lighting, and paved parking

 Springhill Park 2110 Binder Street

Playground, pavillion, water fountain, and paved parking



Census Data of Bryant, AR per the U.S Census Bureau for 2010



#### **CLASS OF WORKER**

Civilian employed population 16 years and over



# City of Bryant Letter of Transmittal

Dear Citizens of Bryant,

The annual construction of a budget for the upcoming year is important to your community on many levels. First it creates a road map and a mission on how your city government will utilize the resources allotted to them through sales tax, franchise fees, utility rates, fines, as well as permits. This roadmap is then set into place to create, and ultimately fulfill, a long-term vision for the city.

It is the desire of the mayor, council, and city employees to seek and create smart, positive, and sustainable growth so that Bryant is considered a healthy American city, capable of sustaining itself even during periods of slow growth.

It is our desire