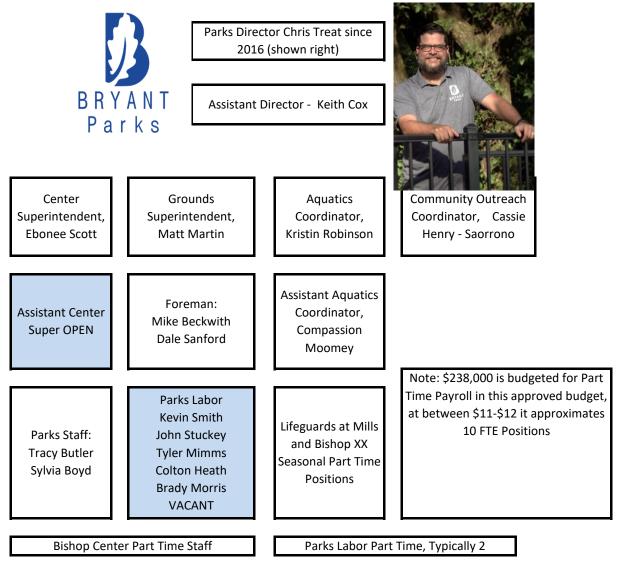

### Parks

8. Parks Master Plan Presentation by McClelland Consulting Engineers.

Motion to amend Park budget to be \$50,000 for Skate Park on the Master Plan, by Miller, second Higginbotham. Voice vote: 8 yeas. Passed.

Motion to withdraw last motion and bring back to table as a resolution on the December agenda, by Sanders, second Hawk. Voice vote: 8 yeas. Passed.

9. Five (5) Year Use Agreements - BAA, BSA, CASC.

Motion to approve by Roedel, second Higginbotham. Voice vote: 8 yeas. Passed.

10. One (1) Year Use Agreements - Bryant Swim, Bauxite Swim, Lacrosse.

Motion to approve by Hawk, second Sanders. Voice vote: 8 yeas. Passed.

11. Request to donate nine-disc golf baskets and sleeves to Bryant Public Schools