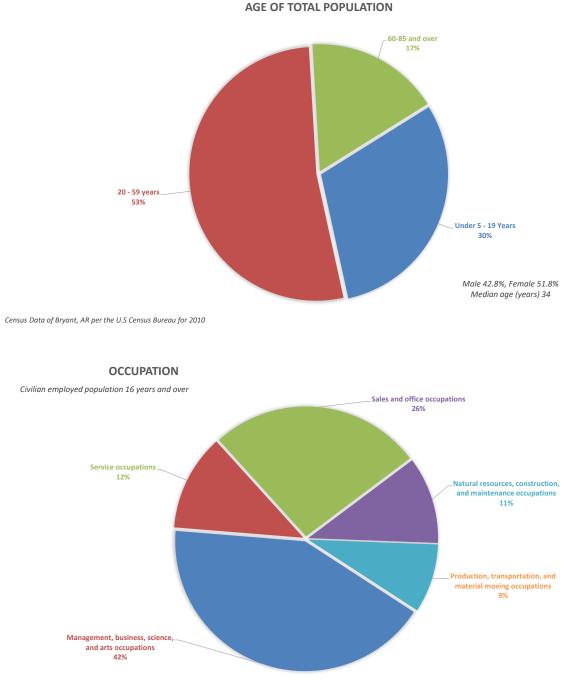

walking/biking trail.

Ashley Park
 400 SW 3rd Street

Three baseball fields, playground, restrooms, and covered pavilion

- Alcoa 40 Park and Bark Park
- 1110 Shobe Road

Two softabll fields, one pee-wee football/multipurpose field, one concession stand, bathrooms, bridge and deck, paved parking, parking lot and field lighting, dugouts, press boxes, bleachers for football/soccer/multipurpose field. The Bark Park is designated for dogs to exercise and play off-leash in a controlled environment with an area for dogs 25 pounds and over and an area for dogs under 25 pounds.

 Midland Park 3865 Midland

Four Youth soccer fields, concession building, restroom, sportfield lighting, and paved parking

 Springhill Park 2110 Binder Street

Playground, pavillion, water fountain, and paved parking



Census Data of Bryant, AR per the U.S Census Bureau for 2010



#### **CLASS OF WORKER**

Civilian employed population 16 years and over



# City of Bryant Letter of Transmittal

Dear Citizens of Bryant,

The annual construction of a budget for the upcoming year is important to your community on many levels. First it creates a road map and a mission on how your city government will utilize the resources allotted to them through sales tax, franchise fees, utility rates, fines, as well as permits. This roadmap is then set into place to create, and ultimately fulfill, a long-term vision for the city.

It is the desire of the mayor, council, and city employees to seek and create smart, positive, and sustainable growth so that Bryant is considered a healthy American city, capable of sustaini