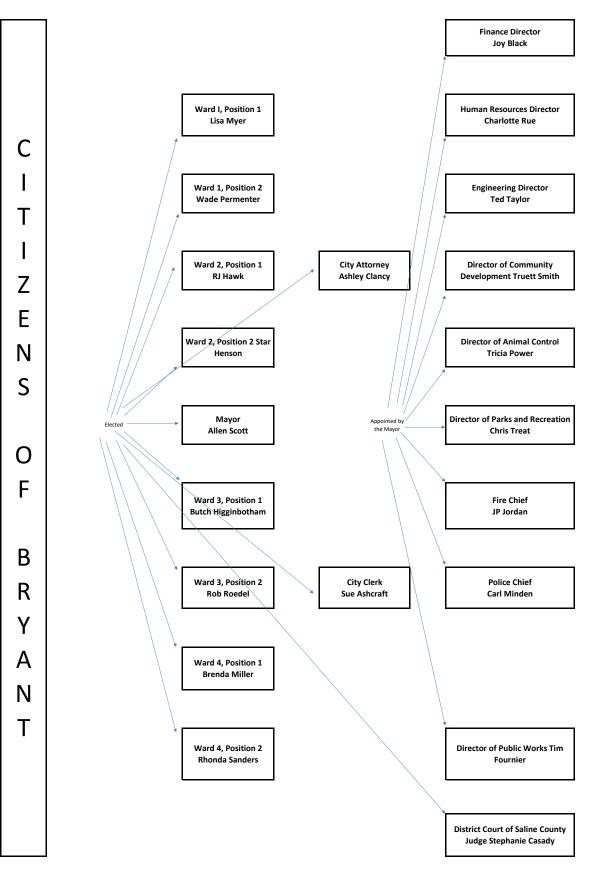

sentation Award

PRESENTED TO

City of Bryant Arkansas

For the Fiscal Year Beginning

January 01, 2021

Christophen P. Morrill

Executive Director

Government Finance Officers Association of the United States and Canada (GFOA) presented a Distinguished Budget Presentation Award to the City of Bryant, Arkansas, for its Annual Budget for the fiscal year beginning January 1, 2021. In order to receive this award, a governmental unit must publish a budget document that meets program criteria as a policy document, as a financial plan, as an operations guide, and as a communicative device. This award is valid for a period of one year only. We believe our current budget continues to conform to program requirements, and we are submitting it to GFOA to determine its eligibility for another award.



The City of Bryant have put in place several policies to promote compliance and integrity in accordance to Arkansas Code annotated.

As a municipality, the City of Bryant has an established system of internal control that provides reasonable assurance that objectives have been achieved in 1) the effectiveness and efficiency of operations, 2) the reliability of financial reporting and 3) compliance with applicable laws and regulations. The City of Bryant also has established an effective anti-fraud program that: 1) creates a culture of honesty, 2) evaluates the risks of fraud and implements the processes, procedures and controls needed to mitigate those risks and 3) develops an appropriate oversight process. It is the policy of the City of Bryant, to the extent that is reasonable, to cond