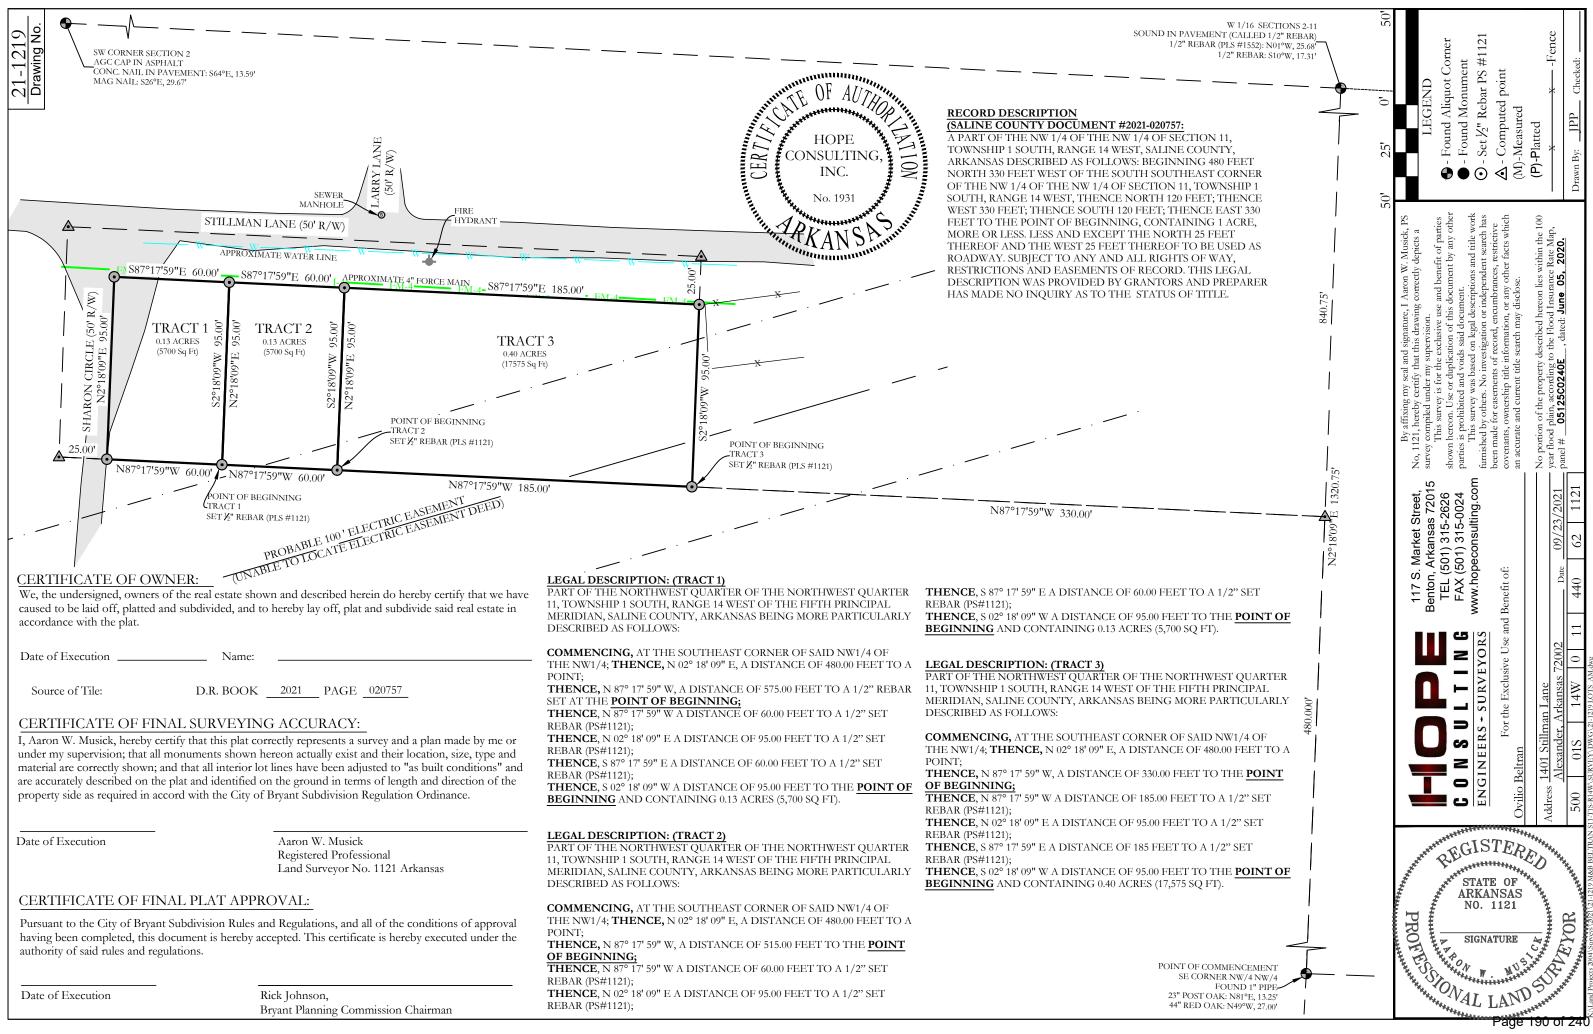

NG 0.13 ACRES (5,700 SQ FT).

(**TRACT 3**) PART OF THE NORTHWEST QUARTER OF THE NORTHWEST QUARTER 11, TOWNSHIP 1 SOUTH, RANGE 14 WEST OF THE FIFTH PRINCIPAL MERIDIAN, SALINE COUNTY, ARKANSAS BEING MORE PARTICULARLY DESCRIBED AS FOLLOWS: COMMENCING, AT THE SOUTHEAST CORNER OF SAID NW1/4 OF THE NW1/4; THENCE, N 02° 18' 09" E, A DISTANCE OF 480.00 FEET TO A POINT; THENCE, N 87° 17' 59" W, A DISTANCE OF 330.00 FEET TO THE POINT OF BEGINNING; THENCE, N 87° 17' 59" W A DISTANCE OF 185.00 FEET TO A 1/2" SET REBAR (PS#1121); THENCE, N 02° 18' 09" E A DISTANCE OF 95.00 FEET TO A 1/2" SET REBAR (PS#1121); THENCE, S 87° 17' 59" E A DISTANCE OF 185 FEET TO A 1/2" SET REBAR (PS#1121); THENCE, S 02° 18' 09" W A DISTANCE OF 95.00 FEET TO THE POINT OF BEGINNING AND CONTAINING 0.40 ACRES (17,575 SQ FT).



#### ORDINANCE NUMBER 2021-\_\_\_

# AN ORDINANCE AMENDING ORDINANCE 2007-43 ON FOOD TRUCKS AND TEMPORARY BUSINESSES.

**WHEREAS**, the City of Bryant established Temporary Business regulations under Ordinance 2007-43 dated December 17,2007; and

**WHEREAS,** the Bryant Planning Commission has prepared new regulations to implement the needed changes to the Temporary Business Regulations; and

# NOW, THEREFORE, BE IT ORDIANED BY THE CITY COUNCIL OF THE CITY OF BRYANT ARKANSAS:

#### Section 1. Adoption

The City of Bryant does hereby adopt the attached sections of the Business License specifically on Temporary Businesses and Food Trucks of the City of Bryant shall be amended by reference as a technical code amendment pursuant to A.C.A. 26-77-102.

#### Section 2. Codification

The City of