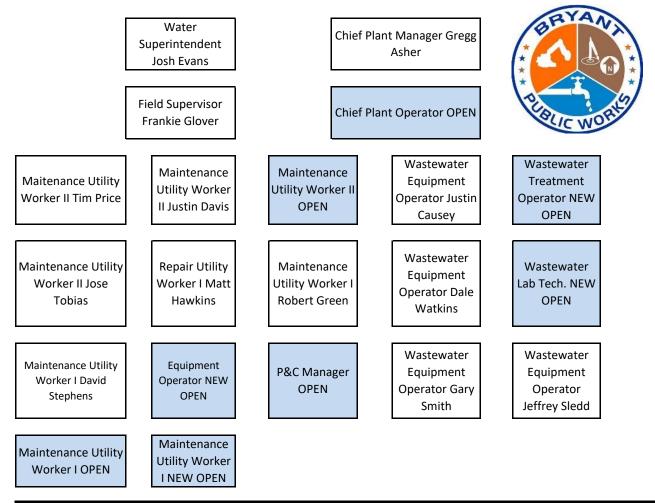

ceived ARPA money which can be used for Water and Wastewater projects but could also potentially be used for Street projects. Depending on the final determination of the usage is whether or not certain other projects will need to be outsourced and funded via bonding.

#### Street/Stormwater

916 Shobe Rd Midtown Subgrade/overlay N. Prickett subgrade/overlay Johnswood subgrade/overlay Meadow Creek Drainage Millspark Bridge/Boswell Bridge Sediment Removal Sidewalk, Curb/Gutter BPW/Hunter Lee Wastewater Stivers 3 manholes, 4000' Pipe Burst and a Force Main Vicki 1022' Open Cut E. Meadowbrook/E. Robinwood, 3 manholes

# Wastewater Department

- The Wastewater Plant is located at 7064 Cynamide Drive

The Water and Wastewater Committee (WSAC) meets on the last Tuesday of each month at 5:30 pm.



2021 Wastewater Accomplishments:

1. Completed over 1800 Work Orders with 74 being after hour callouts.

- 2. Processed 9.5 mil gallons of waste sludge (producing 1659 tons of dewatered cake disposal).
- 3. Discharged over 828 mil gallons of effluent
- 4. Completed 1612 feet of pipebursting on the Justus Loop and Henson Place Projects.
- 5. Completed CAO Project, Dell Creek, replaced 914 feet of 10 inch line with 15 inch line.
- 6. Inspected and cleaned over 120,000 feet of the collection system pipeline.
- 7. Completed a manhole replacement at Whispering Pines.
- 8. Implemented a rootsaw program to regulate problematic areas.

2022 Wastewater Goals:

- 1. Complete the Shobe Road Force Main relocation project.
- 2. Continue to upgrade current infrastructure as needed at Lift Stations.
-