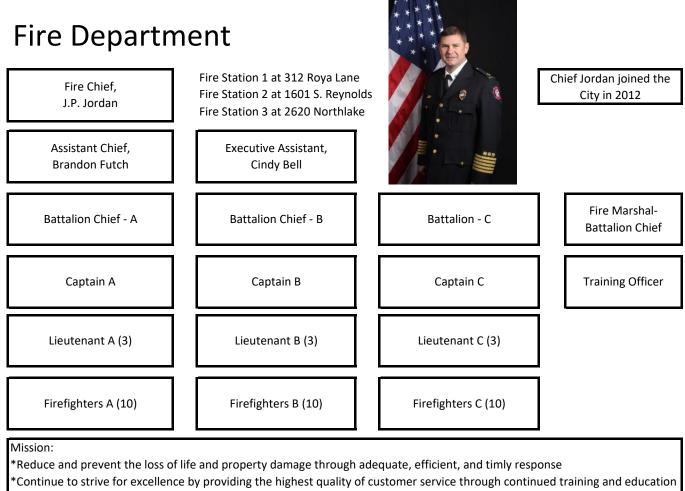

### COMMITTEE/DEPARTMENTAL REPORTS

Legal Update presented by Ashley Clancy, City Attorney.

Update from J.P. Jordan, Bryant Fire Chief