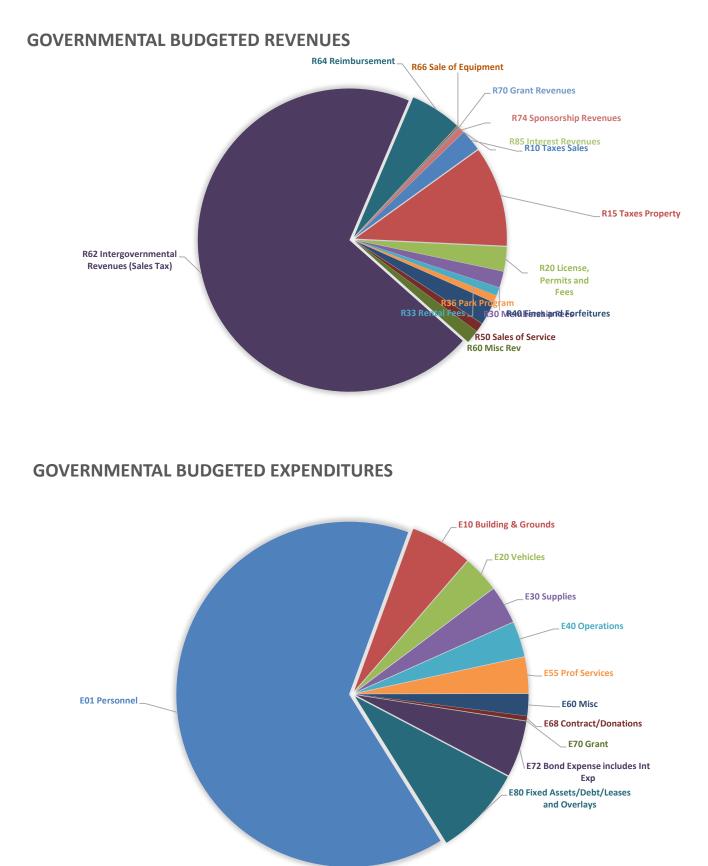

Misc                                            | 5600-5650              | 440,390.00       | G            |
| E62 Intergovernmental Transfers                     | 5625-5642              | 0.00             | G            |
| E68 Contract/Donations                              | 5680-5682              | 90,000.00        | G            |
| E70 Grant                                           | 5700-5705              | 4,500.00         | G            |
| E72 Bond Expense includes Int Exp                   | 5722                   | 1,140,216.72     | G            |
| E80 Fixed Assets/Debt/Leases and Overlays           | 5800-5910              | 1,823,000.00     | G            |
| Loo Theu Assels/ Debly Leases and Overlays          | 5000-5510              | 1,023,000.00     | U            |



#### **ENTERPRISE BUDGETED REVENUES**



The use of Long Term Debt or Bonds is an essential item to many municipalties to allow them to fund larger more costly projects. Similar to individual financing a car, bonding allows city's to spread the expense of an item over the life of the item. In many cases city's assets like roads and water plants have thirty plus year life spans.

|              | TOTAL CITY DEBT PAYMENTS |            |            |  |  |  |  |  |  |  |
|--------------|--------------------------|------------|------------|--|--|--|--|--|--|--|
| Year         | Total Govt               | Total Bus. | Total City |  |  |  |  |  |  |  |
| Original Par | 39,380,000               | 20,245,000 | 59,625,000 |  |  |  |  |  |  |  |
| 2022         | 2,117,469                | 1,438,41