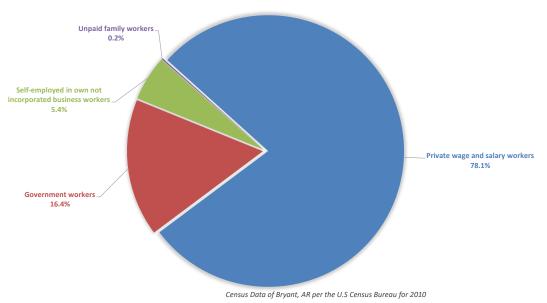

and Bark Park
- 1110 Shobe Road

Two softabll fields, one pee-wee football/multipurpose field, one concession stand, bathrooms, bridge and deck, paved parking, parking lot and field lighting, dugouts, press boxes, bleachers for football/soccer/multipurpose field. The Bark Park is designated for dogs to exercise and play off-leash in a controlled environment with an area for dogs 25 pounds and over and an area for dogs under 25 pounds.

 Midland Park 3865 Midland

Four Youth soccer fields, concession building, restroom, sportfield lighting, and paved parking

 Springhill Park 2110 Binder Street

Playground, pavillion, water fountain, and paved parking



Census Data of Bryant, AR per the U.S Census Bureau for 2010



#### **CLASS OF WORKER**

Civilian employed population 16 years and over



# City of Bryant Letter of Transmittal

Dear Citizens of Bryant,

The annual construction of a budget for the upcoming year is important to your community on many levels. First it creates a road map and a mission on how your city government will utilize the resources allotted to them through sales tax, franchise fees, utility rates, fines, as well as permits. This roadmap is then set into place to create, and ultimately fulfill, a long-term vision for the city.

It is the desire of the mayor, council, and city employees to seek and create smart, positive, and sustainable growth so that Bryant is considered a healthy American city, capable of sustaining itself even during periods of slow growth.

It is our desire to continue this proactive stance toward our city's growth and avoid being r