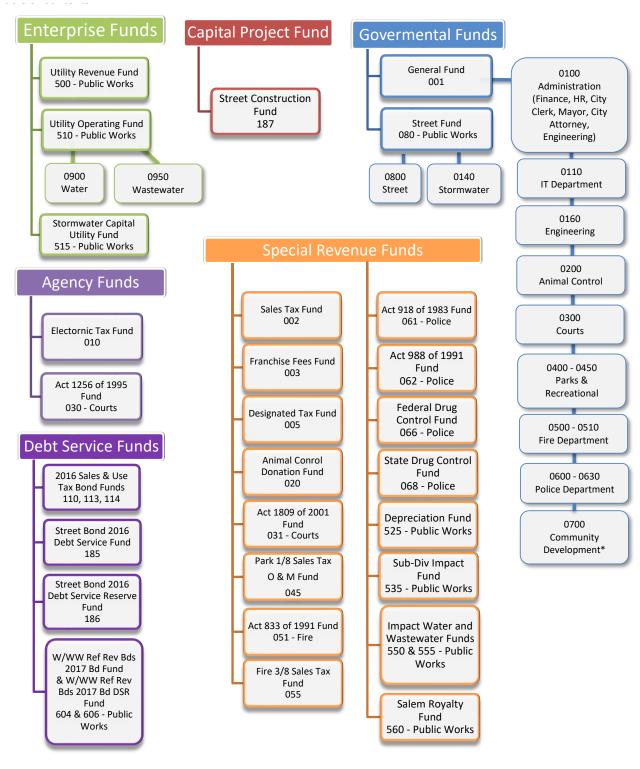

ncluding anticipated funding sources. Capital improvement projects are defined as infrastructure or equipment purchases or construction that results in a capitalized asset costing more than \$5,000 and having a useful life (depreciable life) of two (2) years or more, per Resolution 2021-03.

Proposed capital projects will be reviewed by a cross-departmental team for accurate costing (design, capital, and operating), congruence with City objectives and prioritized by a set of deterministic criteria. Financing sources will be sought for the highest-ranking projects.

Capital improvement operating budget impacts will be coordinated with the development of the annual operating budget. Future operating, maintenance, and replacements costs will be considered.

FUND STRUCTURE ORGANIZATION CHART



\*Community Development was created after Planning and Code were combined in 2022

## **Govermental Funds**

General Fund (001) is the city's primary operating fund. It accounts for all financial resources of the general goverment except those required to be accounted for in another fund.

Street Fund (080) is a special revenue fund to account for all activities associated with maintaining and constructing streets. Arkansas statutes that provide funding for street and drainage projects require that these activities be accounted for separately. The Street fund is financed by state turnback funds, and a portion of a state-wide 1/2 cent saled tax approved by the voters in July 2013.

## Capital Project Fund

Street Construction Fund (187) were designated to be spent within three years of th