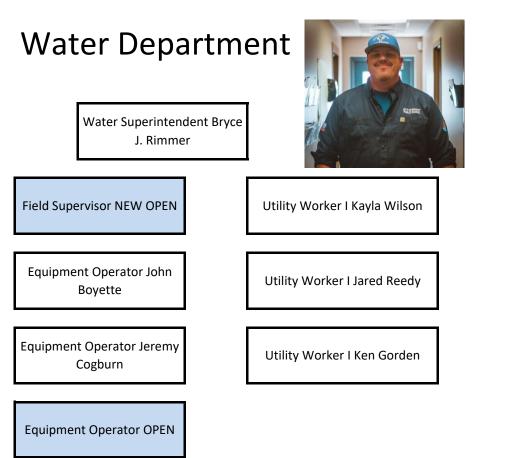

CAO Project, Dell Creek, replaced 914 feet of 10 inch line with 15 inch line.
- 6. Inspected and cleaned over 120,000 feet of the collection system pipeline.
- 7. Completed a manhole replacement at Whispering Pines.
- 8. Implemented a rootsaw program to regulate problematic areas.

2022 Wastewater Goals:

- 1. Complete the Shobe Road Force Main relocation project.
- 2. Continue to upgrade current infrastructure as needed at Lift Stations.
- 3. Raise 10 manholes above flood lines to assist in mitigation of I&I.
- 4. Obtain Class II Wastewater licenses for all WW employees.
- 5. Continue to achieve progress on CAO CIP for Wastewater Collections System.
- 6. Implement and update new Tyler Software Inventory Control Module to produce real time reports.
- 7. Updated the 20 year Master Plan .



2021 Water Accomplishments:

1. Implemented a valve exercising program.

2. Implemented a hydrant maintenance program.

3. Updated Iworqs inventory control module to include current product available for use.

4. updated Iworqs water valve and water line infrastructure within the Edge Software.

5. Installed water mixing cholorination system for south pressure plan.

6. connected water lines on NE 1st and NW 3rd to improve water pressure and freshness of water through mainstream ciculation.

7. Installed new credit card readers and new computers for the billing department.
 8. Updated the back flow prevention program (RPZ - Reduced Pressure Zone).

2022 Water Goals:

Upgrade and include a new water connection to the Heart Hospital as part of the city of Bryant's
 year master plan.

2. Cr