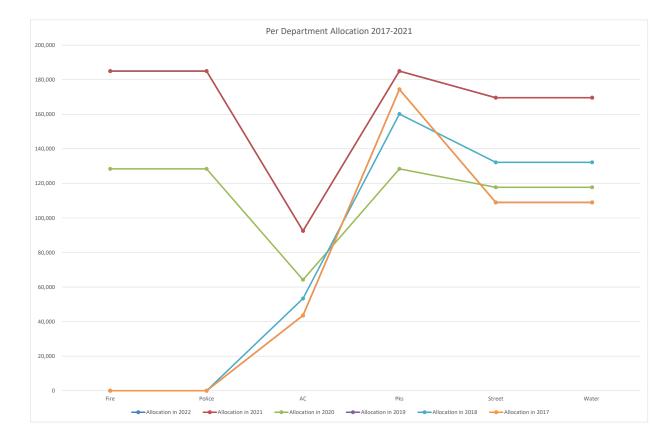

| 0             | 0          | 0                |          |
| AC     | 92,493             | 92,493           | 64,200     | 43,600        | 53,375     | 43,600           |          |
| Pks    | 184,986            | 184,986          | 128,400    | 174,400       | 160,125    | 174,400          |          |
| Street | 169,571            | 169,571          | 117,700    | 109,000       | 132,167    | 109,000          |          |
| Water  | 169,571            | 169,571          | 117,700    | 109,000       | 132,167    | 109,000          |          |
| WW     | 169,571            | 169,571          | 117,700    | 109,000       | 132,166    | 109,000          |          |
| Total  | 1,156,165          | 1,156,165        | 802,500    | 545,000       | 610,000    | 545,000          |          |



The City of Bryant started applying for the GFOA Budget Book Award in 2017. The City first received the Award for their 2018 Budget Book. Planning and long term goal setting have always taken place within the city but with the submission of the budget book these processes have begun to be more fully documented by the present City Finance Department.

The 2016 \$26 million dollar Bond issuance was under taken in part to fund two Fire Stations and several parks projects that had been planned for some time and in part were discussed in conjunction with a 2020 plan. These are all now complete except for the Bryant Parkway Street Project which was delayed by several external factors.

It was planned in both 2020 and 2021 to hold several joint meetings to begin to solidify a 2040 Plan between