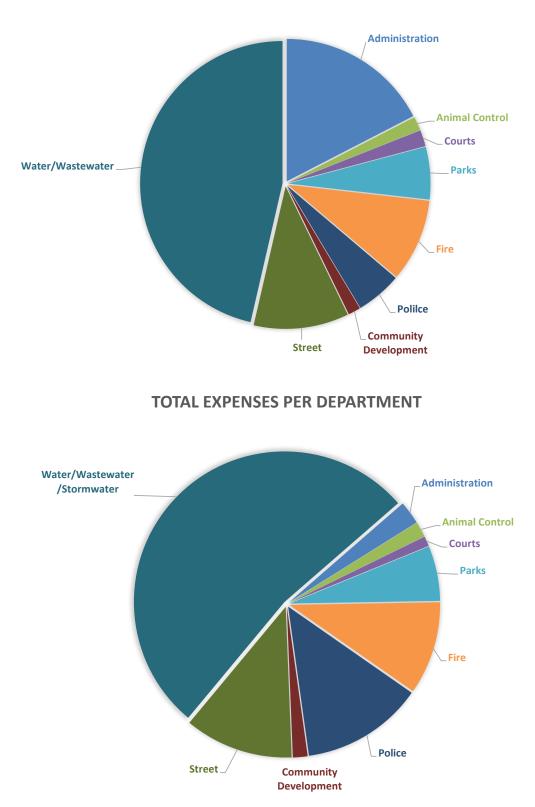

| 1,295,841 | 969,264   | 939,761   | 1,245,252 | 1,093,015 | 1,195,341 | 1,240,049 | 1,179,113 | 1,056,462 | 1,099,036 | 1,093,013 |
| 2019                           | 1,162,181     | 1,323,467 | 1,043,677 | 1,027,608 | 1,205,192 | 1,190,014 | 1,258,250 | 1,257,197 | 1,140,531 | 1,243,134 | 1,155,335 | 1,157,926 |
| 2020                           | 1,183,215     | 1,157,716 | 1,085,494 | 1,086,993 | 1,259,760 | 1,254,769 | 1,356,933 | 1,434,834 | 1,373,873 | 1,330,458 | 1,460,079 | 1,387,558 |
| 2021                           | 1,384,300     | 1,648,283 | 1,323,761 | 1,149,770 | 1,663,928 | 1,570,489 | 1,526,745 | 1,567,875 | 1,457,964 | 1,477,013 | 1,477,013 | 1,477,013 |

1,477,012.83 estimated last three months of the year

Summary of 2019 -2021 and Category Totals for Major Funds



TOTAL REVENUE PER DEPARTMENT

| Category                                            | Accounts               | Budgeted Amounts | Enterprise/  |
|-----------------------------------------------------|------------------------|------------------|--------------|
| R50 Sales of Service                                | 4504-4569              | 10,960,035.00    | Governmental |
| R60 Misc Rev                                        | 4600                   |                  | E            |
|                                                     | 4600 4625-4632         | 85,200.00        |              |
| R62 Intergovernmental Revenues<br>R64 Reimbursement |                        | 7,564,000.00     | E            |
|                                                     | 4640-4560