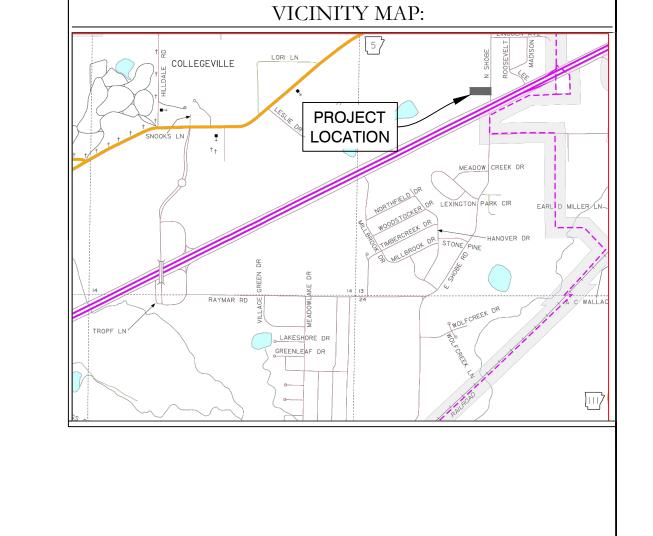

### **RE-ZONING PETITION**

The property located northwest of the intersection of Prickett Road and Bishop Drive in Bryant is being considered for re-zoning from R-2 to R-1. The property is more particularly described as follows: