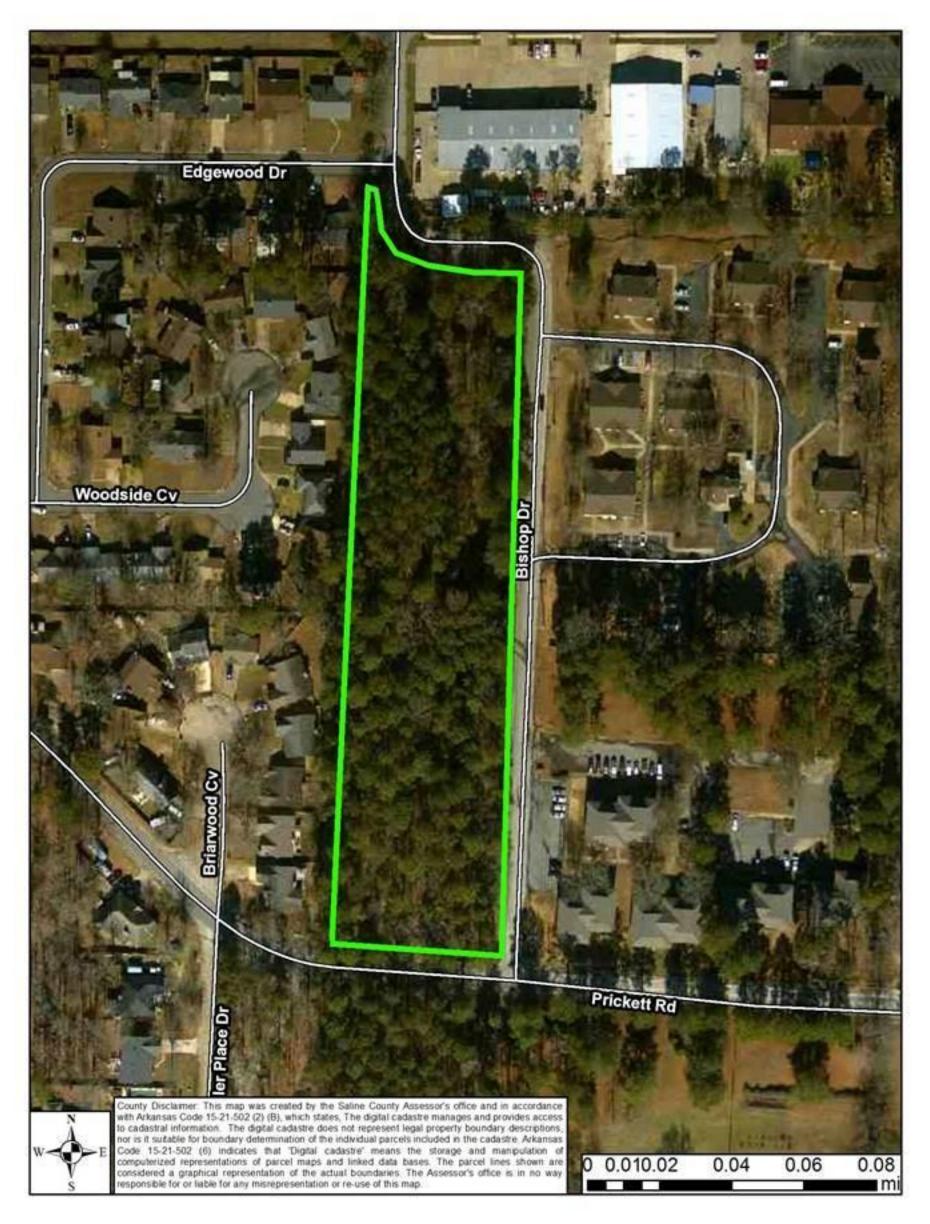

### **RE-ZONING PETITION**

The property located northwest of the intersection of Prickett Road and Bishop Drive in Bryant is being considered for re-zoning from R-2 to R-1. The property is more particularly described as follows:

### Legal Description

That portion of the West half of the Northeast Quarter of the Northeast Quarter, Section 28, T-1-S, R-14-N, Saline County, Arkansas lying West of Bishop Road and North of Prickett Road, more particularly described as follows: Commencing at the Southwest corner of said Northeast Quarter of the Northeast Quarter, thence NO1 22'50"E along the West line of said Northeast Quarter of the Northeast Quarter, 440.55 feet to the North right-of-way line of Prickett Road, said point being the point of beginning; thence NO1 22'50"E along said West line 867.95 feet to the Northwest corner of said Northeast Quarter of said Northeast Quarter, thence N88 29'45" 189.56 feet along the North line of said Section 28 to the West right of way of Bishop Road; thence SOO 35'57"W along said West right of way 882.07 feet to the North right of way of Prickett Road; thence N87 16'35"W along said North right of way 198.41 feet to the point of beginning, containing 3.86 acres.

Bishop Road 3.86 Acres R-2 to R-1 Ward 4