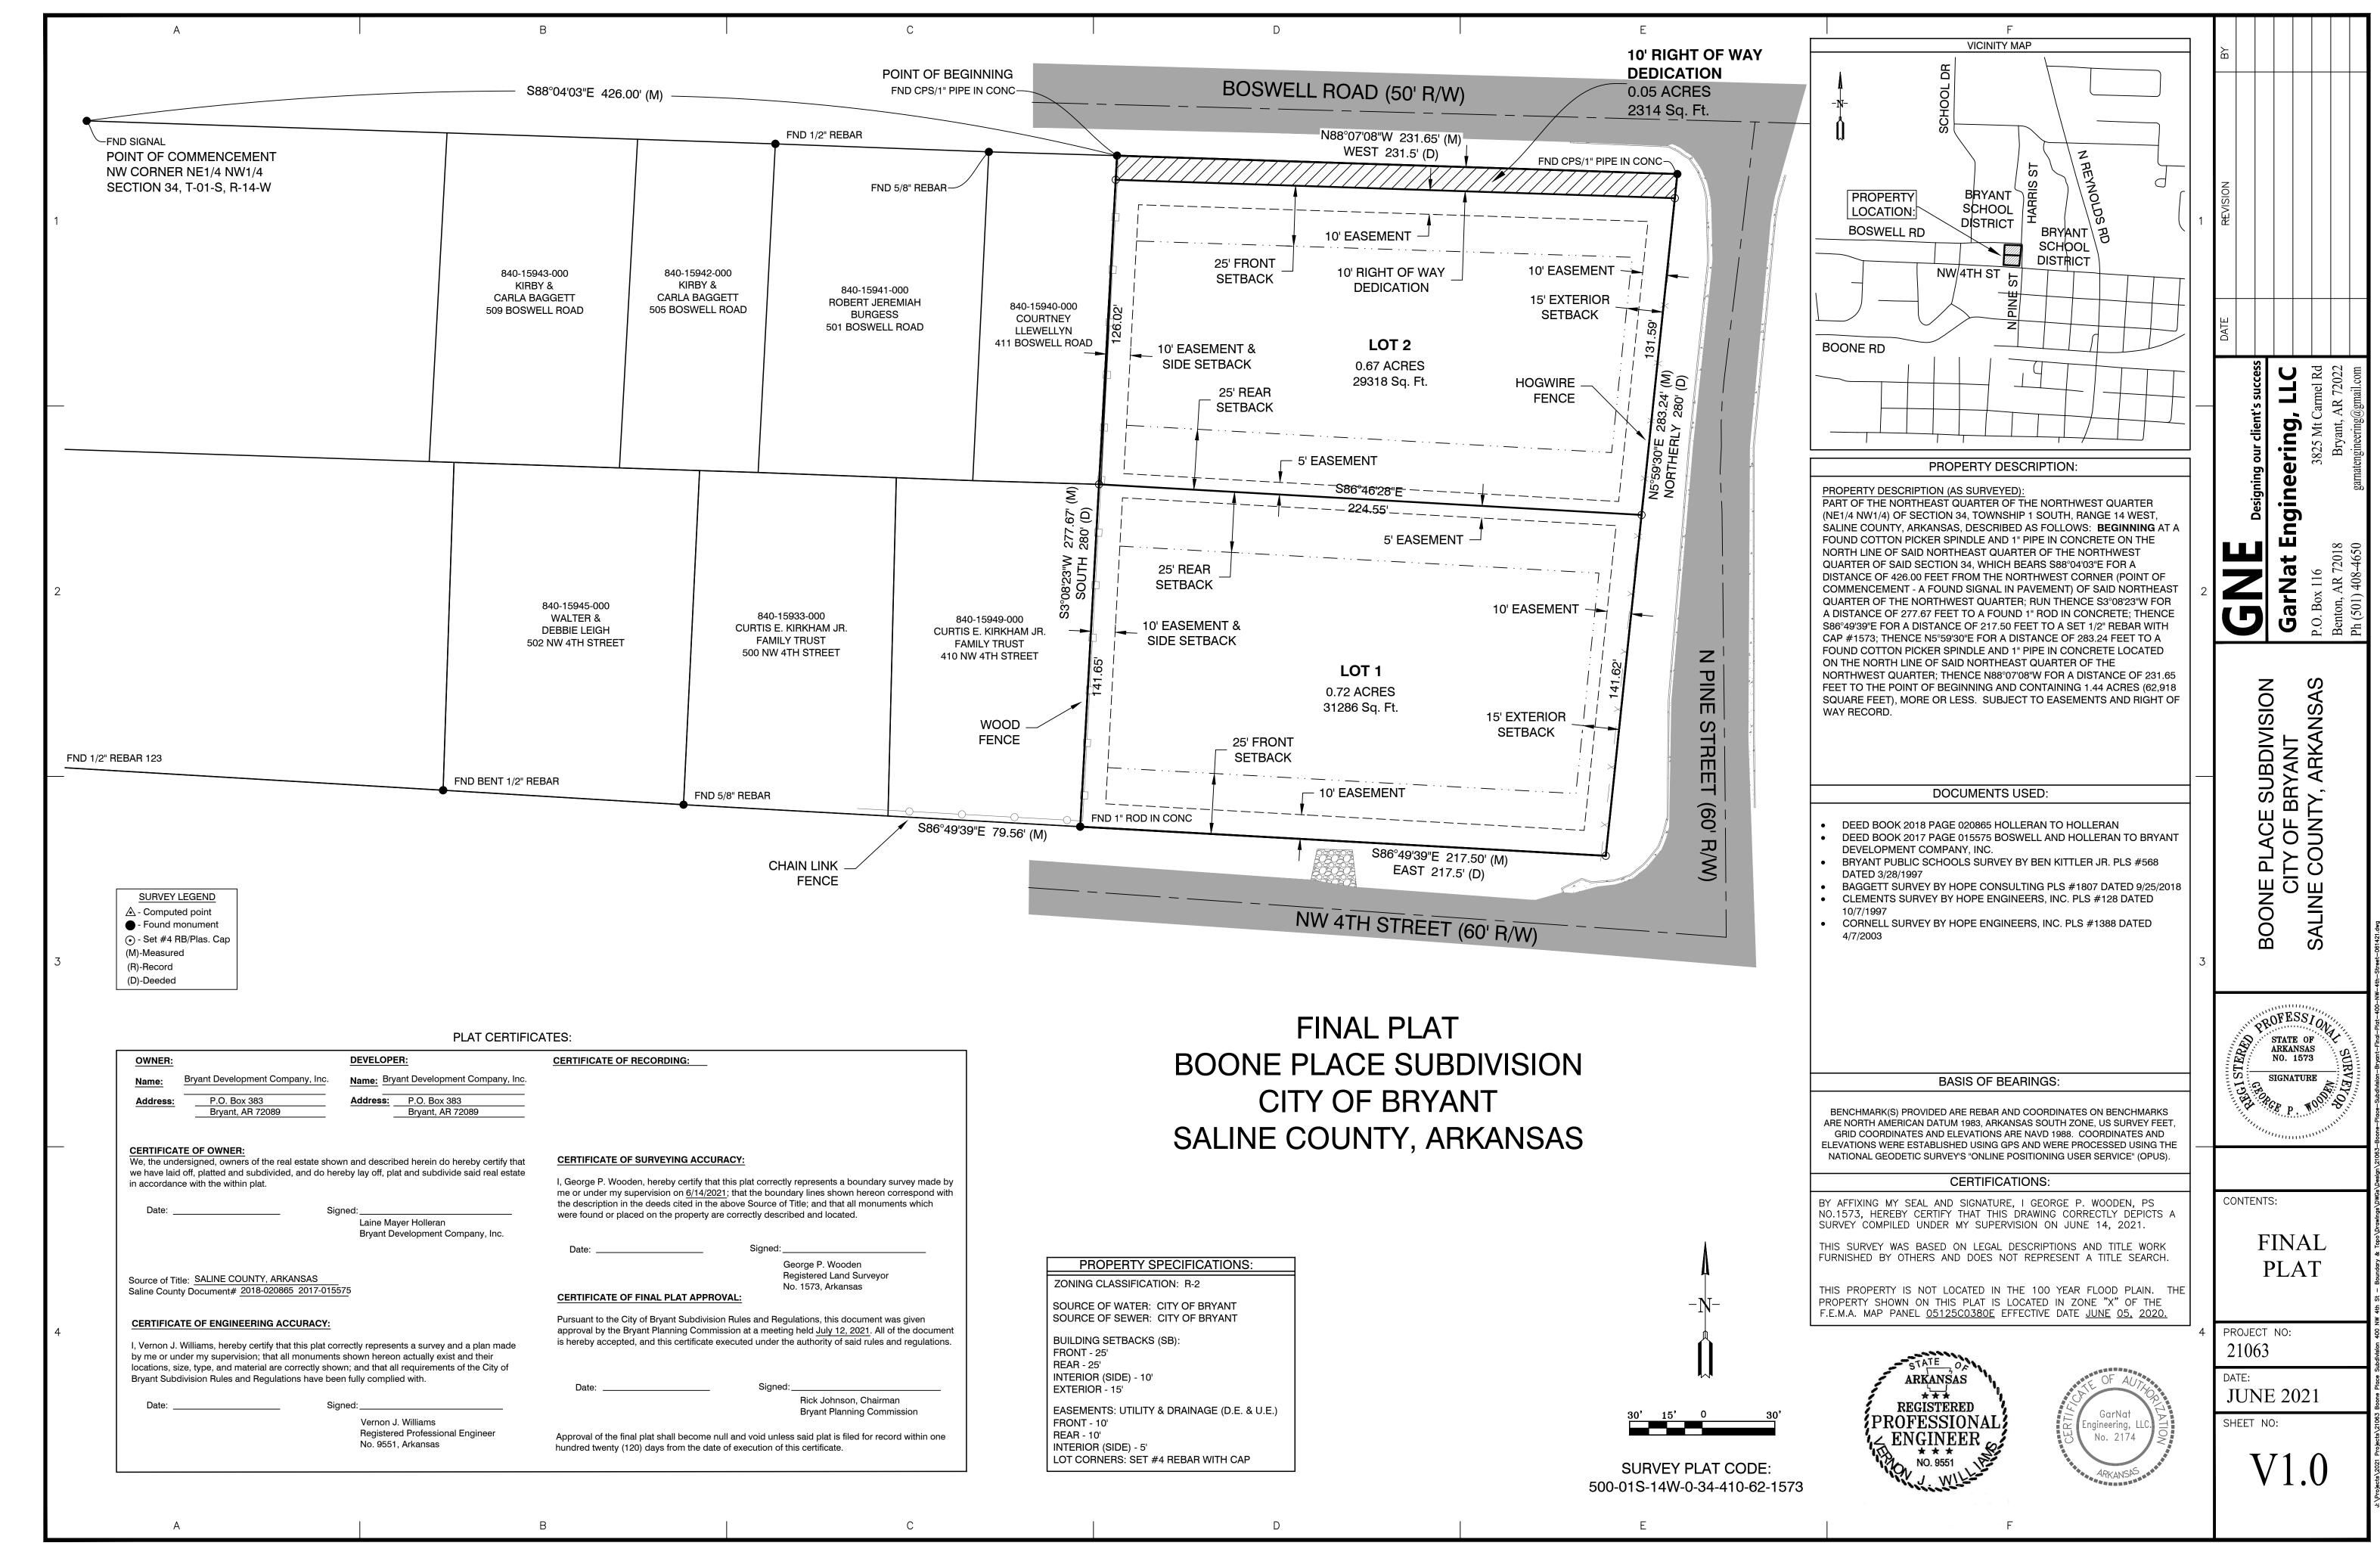

### **Community Development**

- 8. Fence Brokers 25736 I-30 Rezoning from R-E to C-3 Hope Consulting - Ward 1
- 9. 4923 N Shobe Road 4.5 Acres Rezoning from R-E to C-2 Hope Consulting - Ward 1
- Boone Place Subdivision 400 NW 4th Street Modification From Subdivision Code GarNat Engineering - Ward 3
- 11. **Request to add to Agenda** Public Hearing for Property Clean Up at 840-09222-000 and 840-14255-000
- 12. **Request to add to Agenda** A Resolution Approving Expenses Associated with Property Clean up Under Ordinance No. 2012.