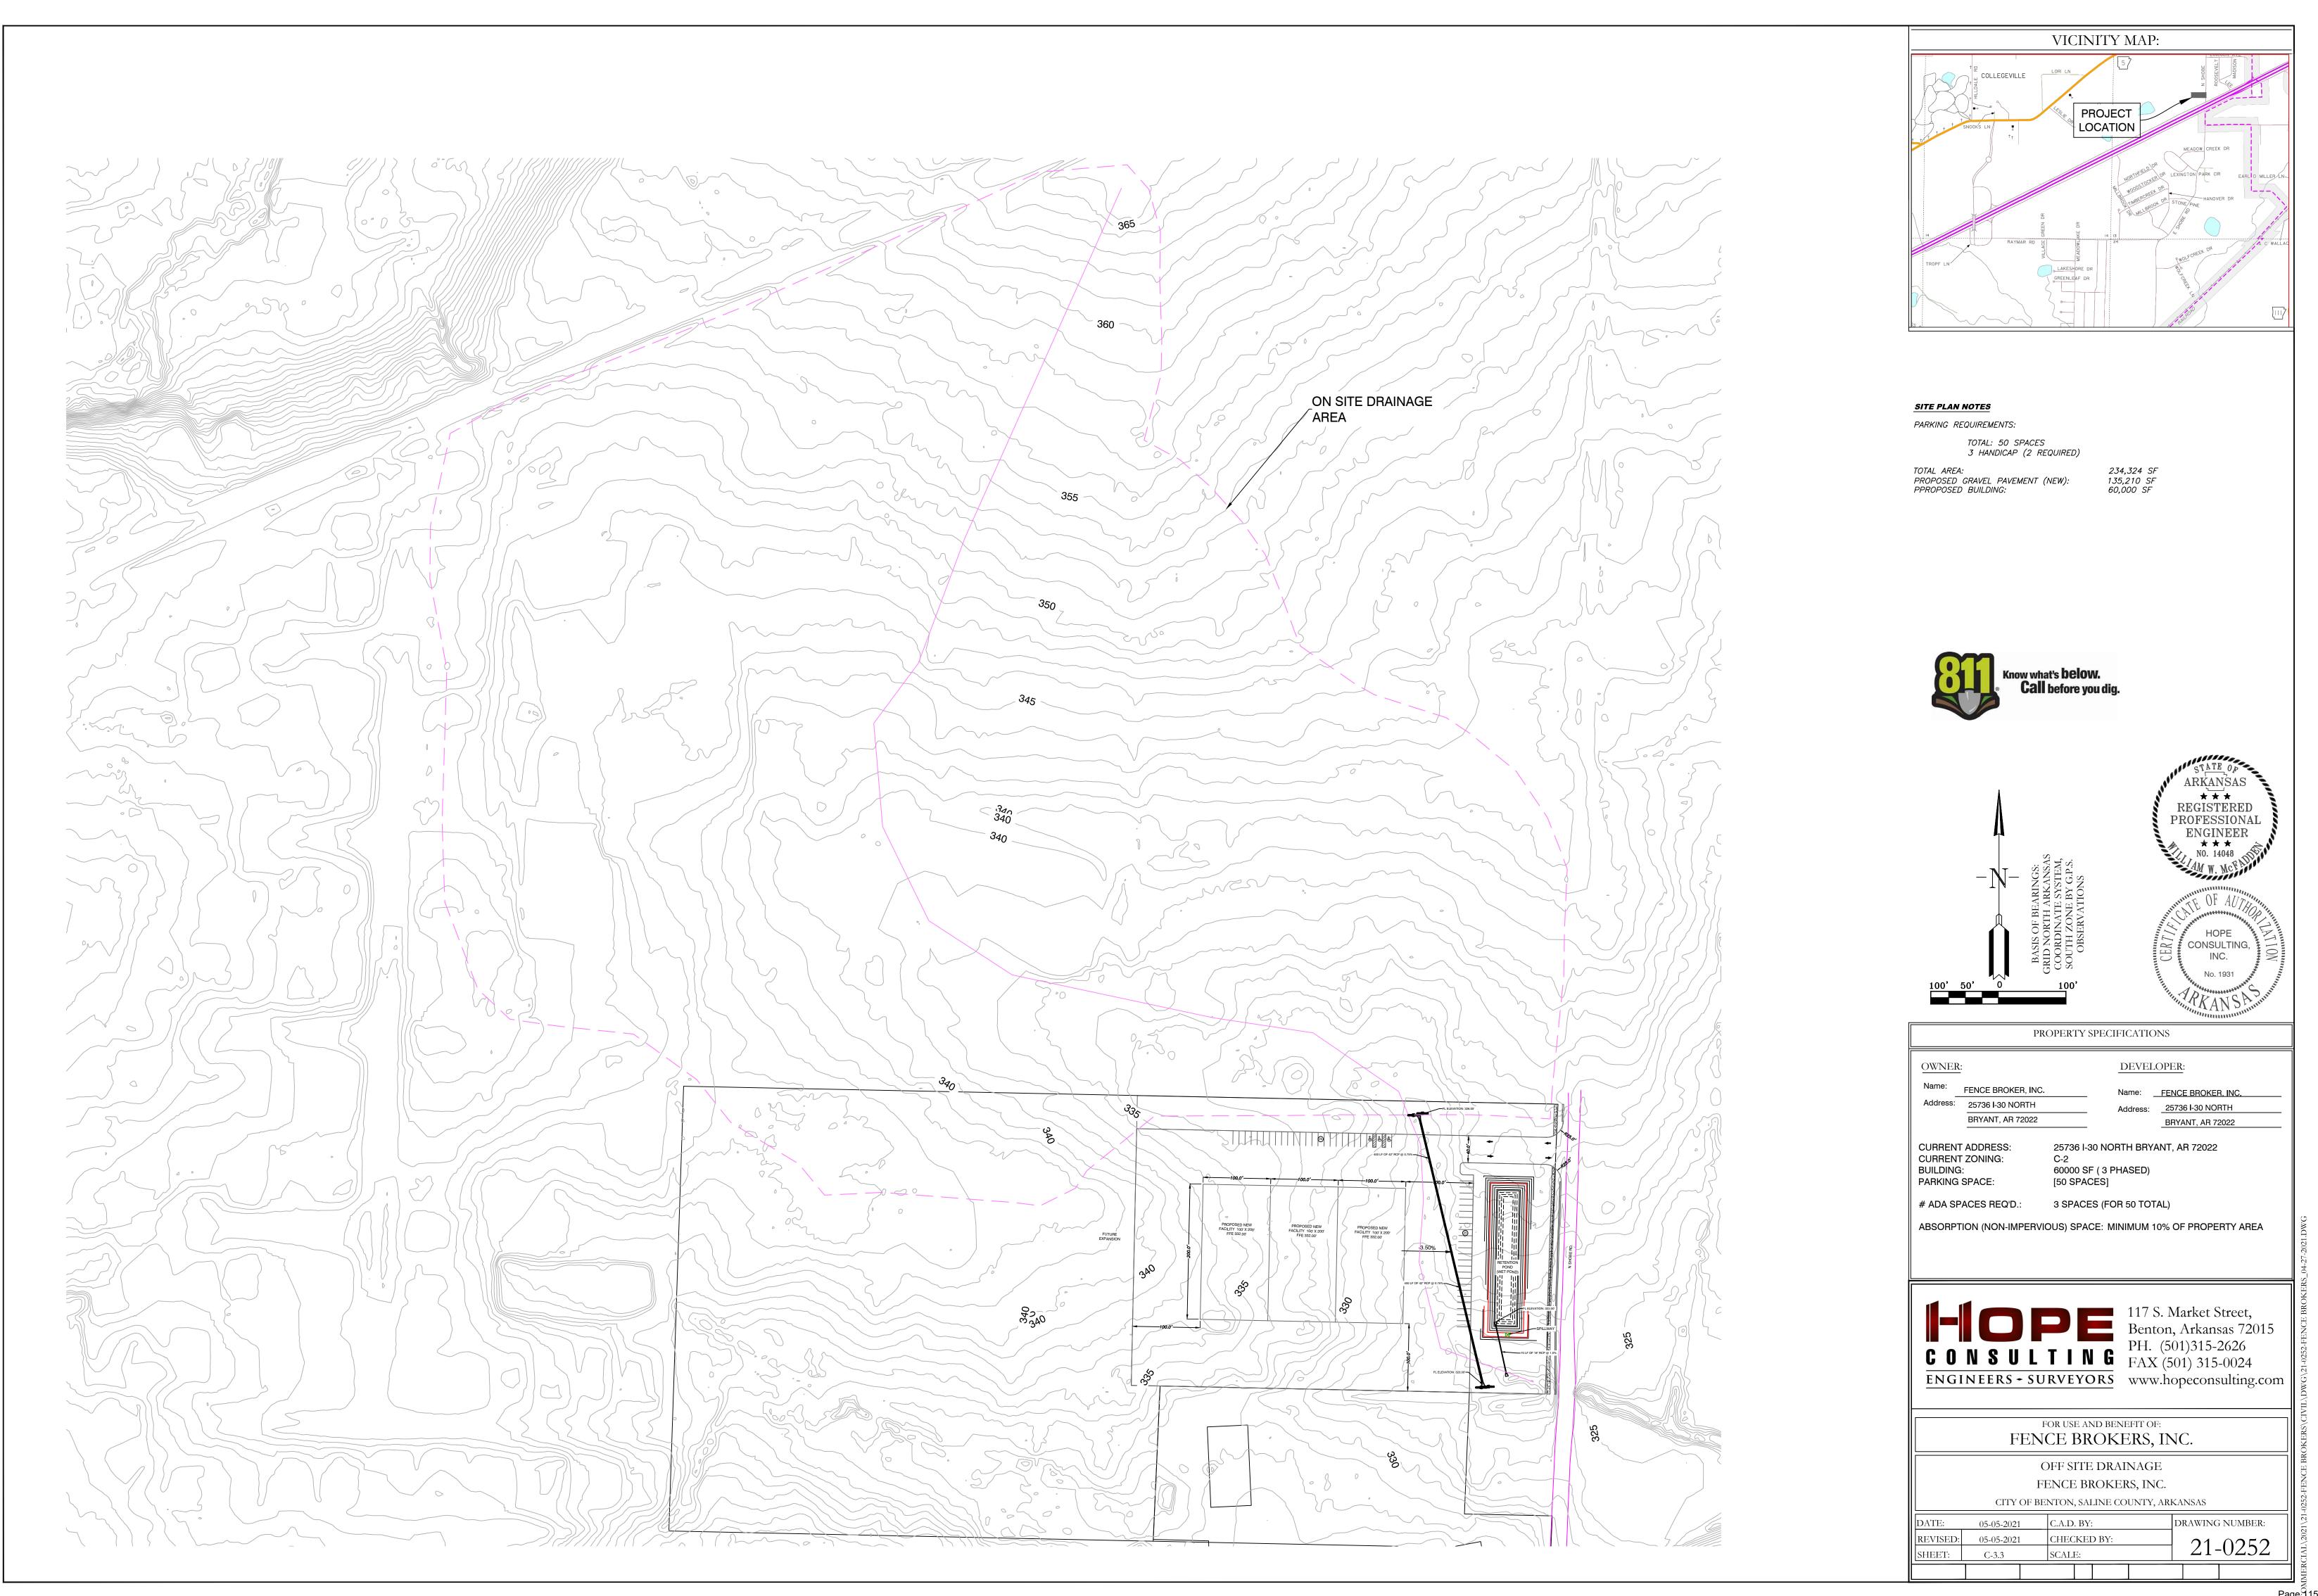

### **Community Development**

- 8. Fence Brokers 25736 I-30 Rezoning from R-E to C-3 Hope Consulting - Ward 1
- 9. 4923 N Shobe Road 4.5 Acres Rezoning from R-E to C-2 Hope Consulting - Ward 1
- Boone Place Subdivision 400 NW 4th Street Modification From Subdivision Code GarNat Engineering - Ward 3
- 11. **Request to add to Agenda** Public Hearing for Property Clean Up at 840-09222-000 and 840-14255-000
- 12. **Request to add to Agenda** A Resolution Approving Expenses Associated with Property Clean up Under Ordinance No. 2012.