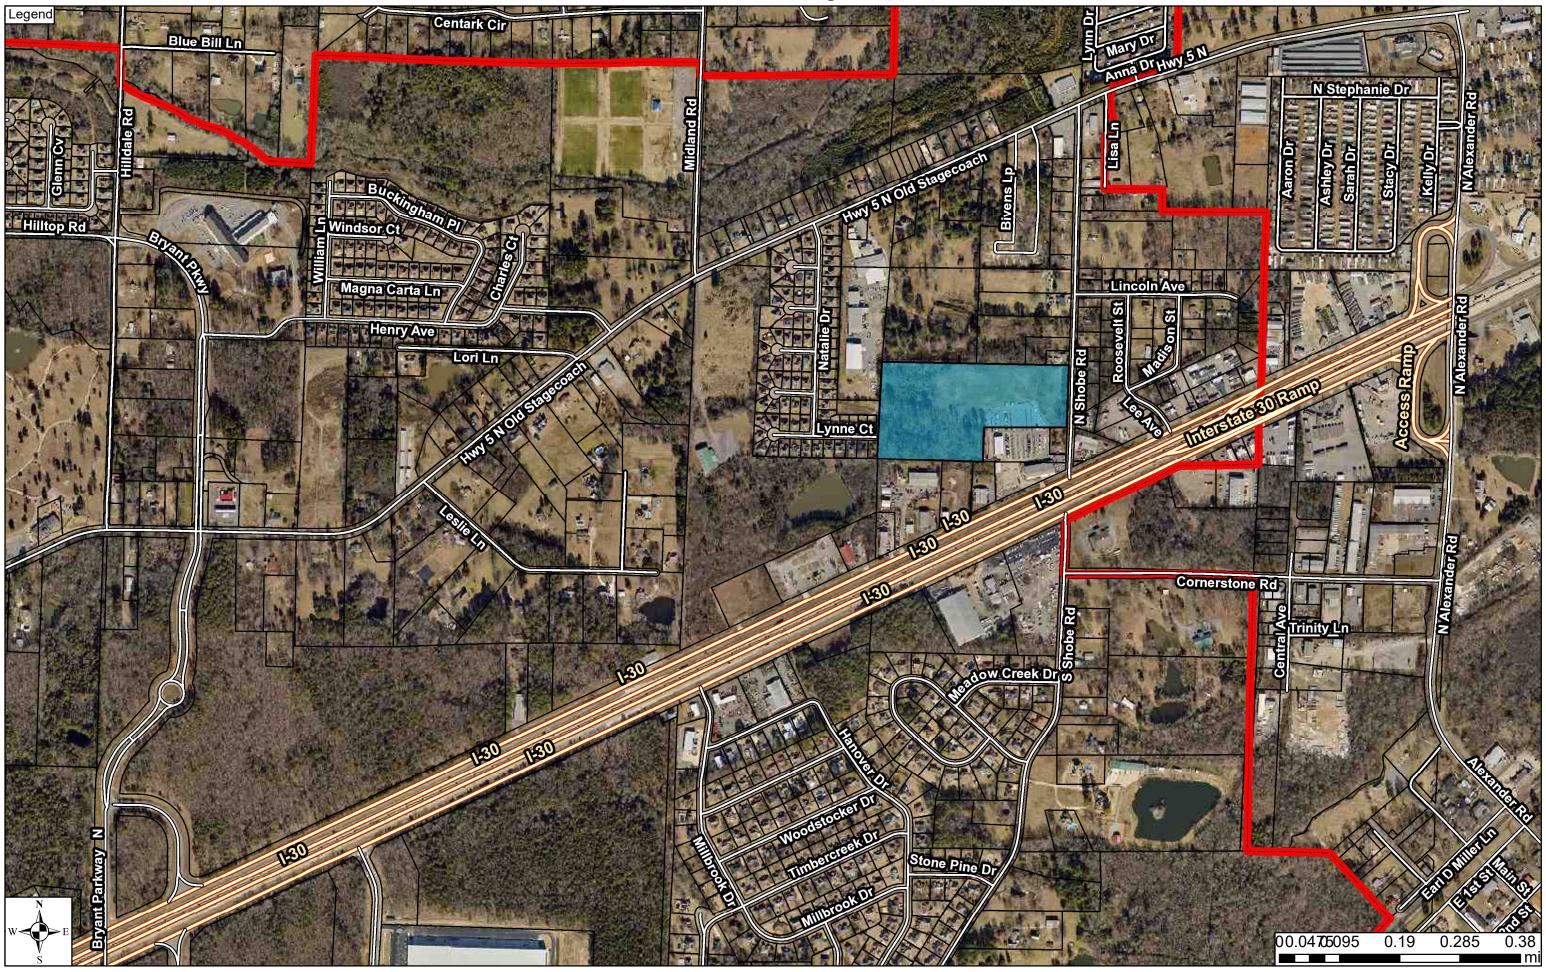

### **RE-ZONING PETITION**

The property located northwest of the intersection of Prickett Road and Bishop Drive in Bryant is being considered for re-zoning from R-2 to R-1. The property is more particularly described as follows:

### Legal Description

That portion of the West half of the Northeast Quarter of the Northeast Quarter, Section 28, T-1-S, R-14-N, Saline County, Arkansas lying West of Bishop Road and North of Prickett Road, more particularly described as follows: Commencing at the Southwest corner of said Northeast Quarter of the Northeast Quarter, thence NO1 22'50"E along the West line of said Northeast Quarter of the Northeast Quarter, 440.55 feet to the North right-of-way line of Prickett Road, said point being the point of beginning; thence NO1 22'50"E along said West line 867.95 feet to the Northwest corner of said Northeast Quarter of said Northeast Quarter, thence N88 29'45" 189.56 feet along the North line of said Section 28 to the West right of way of Bishop Road; thence SOO 35'57"W along said West right of way 882.07 feet to the North right of way of Prickett Road; thence N87 16'35"W along said North right of way 198.41 feet to the point of beginning, containing 3.86 acres.

A petition has been filed with the City of Bryant Planning Commission to re-zone the property. As part of this process a public hearing will be held June 14<sup>th</sup>, 2021 at 6:00 p.m. in the Boswell Community Center, 210 Southwest 3<sup>rd</sup> Street, Bryant, Arkansas 72022.

Bishop Road 3.86 Acres R-2 to R-1 Ward 4