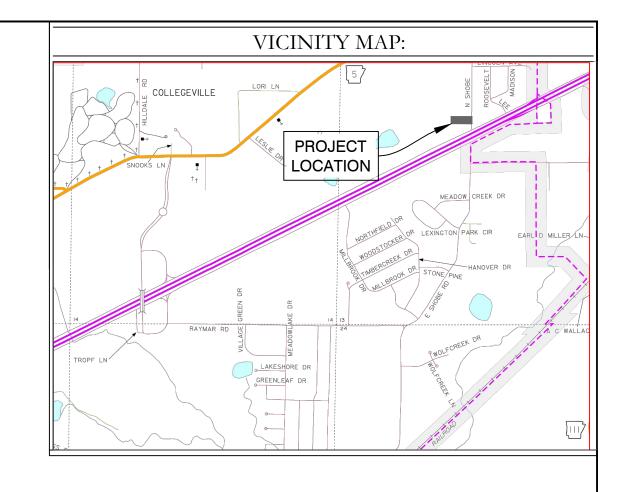

### **RE-ZONING PETITION**

The property located northwest of the intersection of Prickett Road and Bishop Drive in Bryant is being considered for re-zoning from R-2 to R-1. The property is more particularly described as follows: