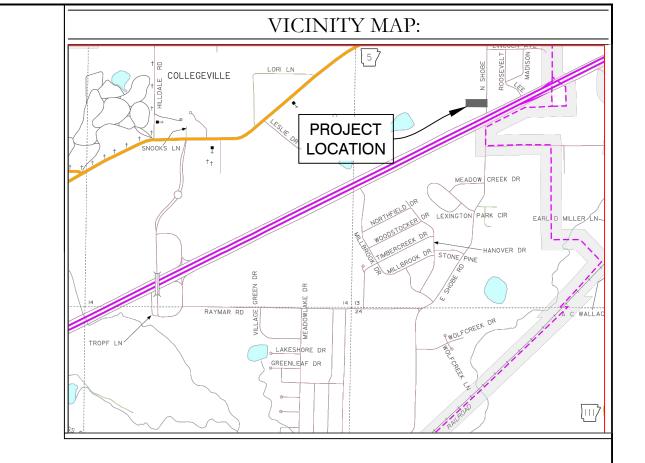

### **RE-ZONING PETITION**

The property located northwest of the intersection of Prickett Road and Bishop Drive in Bryant is being considered for re-zoning from R-2 to R-1. The property is more particularly described as follows: