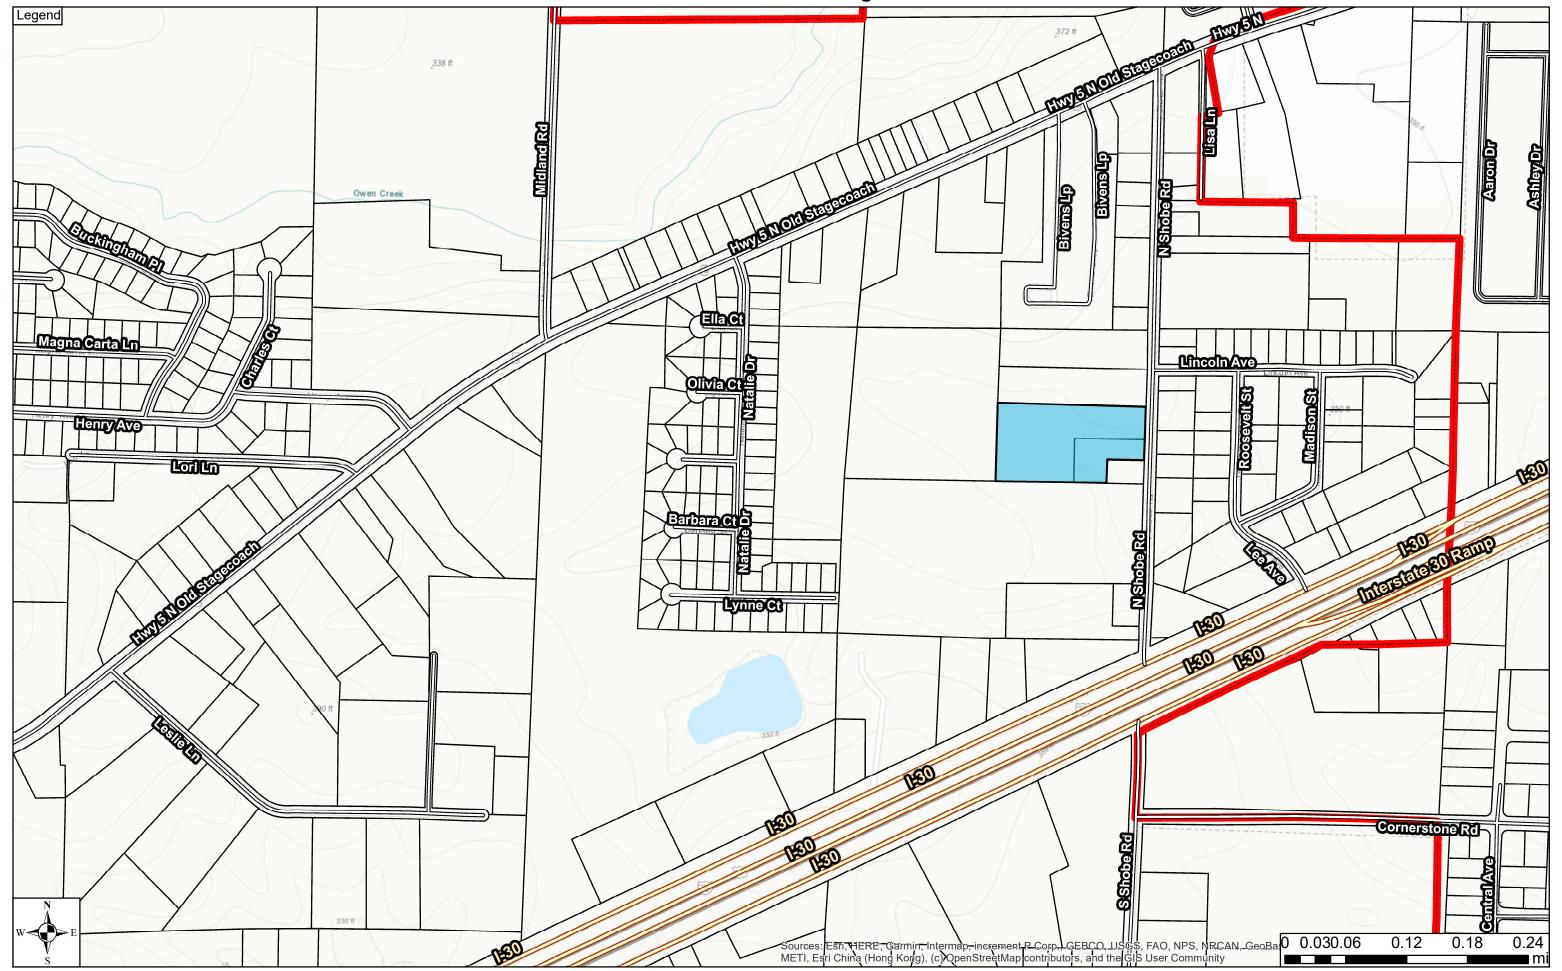

### **Community Development**

- 8. Fence Brokers 25736 I-30 Rezoning from R-E to C-3 Hope Consulting - Ward 1
- 9. 4923 N Shobe Road 4.5 Acres Rezoning from R-E to C-2 Hope Consulting - Ward 1
- Boone Place Subdivision 400 NW 4th Street Modification From Subdivision Code GarNat Engineering - Ward 3
- 11. **Request to add to Agenda** Public Hearing for Property Clean Up at 840-09222-000 and 840-14255-000
- 12. **Request to add to Agenda** A Resolution Approving Expenses Associated with Property Clean up Under Ordinance No. 2012.

Sincerely,

GarNat Engineering, LLC

Vernon J. Williams, P.E., President

Bishop Road 3.86 Acres R-2 to R-1 Ward 4