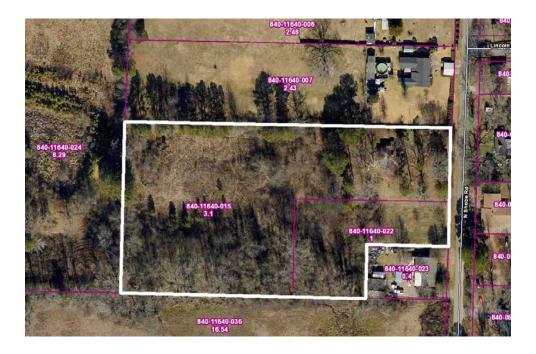

### **RE-ZONING PETITION**

The property located northwest of the intersection of Prickett Road and Bishop Drive in Bryant is being considered for re-zoning from R-2 to R-1. The property is more particularly described as follows:

### Legal Description

That portion of the West half of the Northeast Quarter of the Northeast Quarter, Section 28, T-1-S, R-14-N, Saline County, Arkansas lying West of Bishop Road and North of Prickett Road, more particularly described as follows: Commencing at the Southwest corner of said Northeast Quarter of the Northeast Quarter, thence NO1 22'50"E along the West line of said Northeast Quarter of the Northeast Quarter, 440.55 feet to the North right-of-way line of Prickett Road, said point being the point of beginning; thence NO1 22'50"E along said West line 867.95 feet to the Northwest corner of said Northeast Quarter of said Northeast Quarter, thence N88 29'45" 189.56 feet along the North line of said Section 28 to the West right of way of Bishop Road; thence SOO 35'57"W along said West right of way 882.07 feet to the North right of way of Prickett Road; thence N87 16'35"W along said North right of way 198.41 feet to the point of beginning, containing 3.86 acres.

Bishop Road 3.86 Acres R-2 to R-1 Ward 4