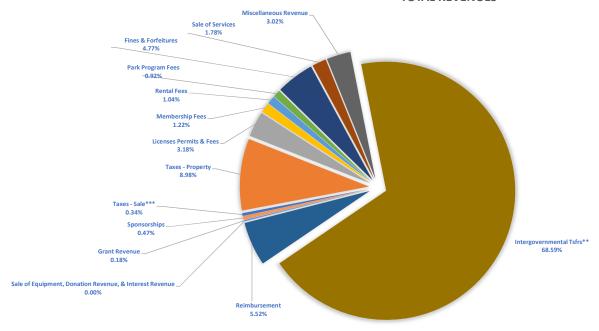

Financial Statements June 2021

|                              |                  |            |           |           |           | Rev                                     | enue      | Revenue & Expenditures | endit | Ires      |           |         |          |          |                     |                           |                            |
|------------------------------|------------------|------------|-----------|-----------|-----------|-----------------------------------------|-----------|------------------------|-------|-----------|-----------|---------|----------|----------|---------------------|---------------------------|----------------------------|
|                              |                  |            | _         | July 1    | SIE       |                                         |           |                        | 7     | June 2021 |           |         |          |          |                     | Favorable                 |                            |
|                              | Annual<br>Budget | YTD Budget | January   | February  | March     | April                                   | May       | June                   | July  | August    | September | October | November | December | Actual YTD<br>Total | (Unfavorable)<br>Variance | Annual Budget<br>Remaining |
| Revenues:                    |                  |            |           |           |           |                                         |           |                        |       |           |           |         |          |          |                     |                           |                            |
| General                      | 15,370,324       | 7,685,162  | 1,149,092 | 1,069,184 | 1,490,246 | 1,341,095                               | 1,467,183 | 1,328,573              | 0     | 0         | 0         | 0       | 0        | 0        | 7,845,372           | 160,210                   | 7,524,952                  |
| Administration               | 5,925,004        | 2,962,502  | 503,149   | 446,153   | 470,251   | 469,822                                 | 688,310   | 476,810                |       |           |           |         |          |          | 3,054,495           | 91,993                    | 2,870,509                  |
| PCD                          | 7,000            | 3,500      | 1,775     | 150       | 545       | 772                                     | 394       | 1,439                  |       |           |           |         |          |          | 5,075               | 1,575                     | 1,925                      |
| Animal Control               | 554,004          | 277,002    | 47,278    | 44,765    | 46,975    | 47,304                                  | 46,521    | 47,830                 |       |           |           |         |          |          | 280,672             | 3,670                     | 273,332                    |
| Court                        | 743,420          | 371,710    | 45,260    | 41,111    | 87,943    | 82,791                                  | 100,607   | 61,533                 |       |           |           |         |          |          | 419,247             | 47,537                    |                            |
| Parks                        | 2,426,690        | 1,213,345  | 110,915   | 129,964   | 370,254   | 149,256                                 | 185,894   | 177,509                |       |           |           |         |          |          | 1,123,792           | (89,553)                  | 1,302,898                  |
| Fire                         | 3,243,454        | 1,621,727  | 270,542   | 265,625   | 266,121   | 267,883                                 | 292,934   | 267,332                |       |           |           |         |          |          | 1,630,438           | 8,711                     | 1,613,016                  |
| Police                       | 1,932,799        | 966,399    | 113,390   | 115,374   | 183,717   | 283,942                                 | 116,694   | 194,577                |       |           |           |         |          |          | 1,007,694           | 41,295                    | 925,105                    |
| Code                         | 537,953          | 268,977    | 56,782    | 26,041    | 64,440    | 39,325                                  | 35,828    | 101,542                |       |           |           |         |          |          | 323,958             | 54,982                    | 213,995                    |
| Total Revenues               | 15,370,324       | 7,685,162  | 1,149,092 | 1,069,184 | 1,490,246 | 1,341,095                               | 1,467,183 | 1,328,573              |       |           |           |         |          |          | 7,845,372           | 160,210                   | 7,524,952                  |
|                              |                  |            |           |           |           |                                         |           |                        |       |           |           |         |          |          |                     |                           |                            |
| Expenditures:                |                  |            |           | 10000     | 200 200 4 | 4 4 4 4 4 4 4 4 4 4 4 4 4 4 4 4 4 4 4 4 | 070 482   | 1 300 682              |       | ,         | ,         |         |          | ,        | 7.352.258           | 399 936                   | 8.152.131                  |
| General                      | 15,504,389       | 7,752,195  | 1,306,846 | 107,820,1 | 505,525,1 | 601,110,1                               | 2019,000  | 200,000,               |       |           |           |         |          |          | 348 938             | 69 757                    | 488 451                    |
| Administration               | 837,389          | 418,694    | 92,505    | 47,955    | 30,532    | 105,251                                 | 32,472    | 40,221                 |       |           |           |         |          |          | 115 705             | 50.124                    | 215 952                    |
| PCD                          | 331,657          | 165,829    | 34,260    | 16,683    | 14,372    | 0 4.12                                  | 14,127    | 0.40,41                |       |           |           |         |          |          | 267 740             | 13 835                    | 295,410                    |
| Animal Control               | 563,150          | 281,575    | 38,978    | 38,493    | 40,192    | 53,520                                  | 41,0/2    | 04,660                 |       |           |           |         |          |          | 202,702             | 20,01                     | 334.866                    |
| Court                        | 517,462          | 258,731    | 26,455    | 27,231    | 27,753    | 49,150                                  | 29,170    | 32,848                 |       |           |           |         |          |          | 192,507             | 60,124                    | 324,633                    |
| Parks                        | 2,881,322        | 1,440,661  | 177,216   | 149,825   | 376,398   | 251,472                                 | 175,639   | 243,740                |       |           |           |         |          |          | 1,374,291           | 66,370                    | 1,507,031                  |
| Fire                         | 4,508,002        | 2,254,001  | 439,192   | 334,545   | 329,423   | 441,613                                 | 320,803   | 357,147                |       |           |           |         |          |          | 2,222,723           | 31,278                    | 2,285,279                  |
| Police                       | 5,514,375        | 2,757,188  | 469,029   | 388,068   | 377,845   | 553,454                                 | 338,793   | 521,983                |       |           |           |         |          |          | 2,649,171           | 108,017                   | 2,                         |
| Code                         | 351,032          | 175,516    | 29,211    | 25,907    | 28,867    | 35,283                                  | 26,805    | 35,011                 |       |           |           |         |          |          | 181,083             | (2,568)                   | 169,948                    |
| Total Expenditures           | 15,504,389       | 7,752,195  | 1,306,846 | 1,028,707 | 1,225,383 | 1,511,159                               | 979,482   | 1,300,682              |       |           |           |         |          |          | 7,352,258           | 399,936                   | 8,152,131                  |
| Excess (Deficit) of Revenues |                  |            |           |           |           |                                         |           |                        |       |           |           |         |          |          |                     |                           |                            |
| over Expenditures            | (134,065)        | (67,033)   | (157,754) | 40,477    | 264,863   | (170,063)                               | 487,701   | 27,891                 |       |           |           |         |          |          | 493,114             |                           |                            |