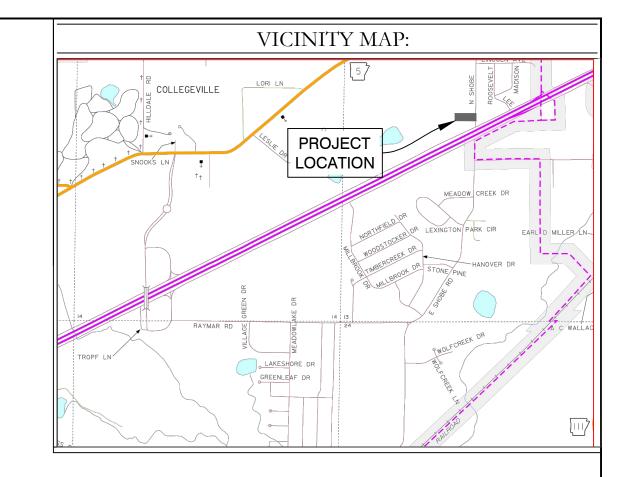

### **RE-ZONING PETITION**

The property located northwest of the intersection of Prickett Road and Bishop Drive in Bryant is being considered for re-zoning from R-2 to R-1. The property is more particularly described as follows:

A petition has been filed with the City of Bryant Planning Commission to re-zone the property. As part of this process a public hearing will be held June 14<sup>th</sup>, 2021 at 6:00 p.m. in the Boswell Community Center, 210 Southwest 3<sup>rd</sup> Street, Bryant, Arkansas 72022.