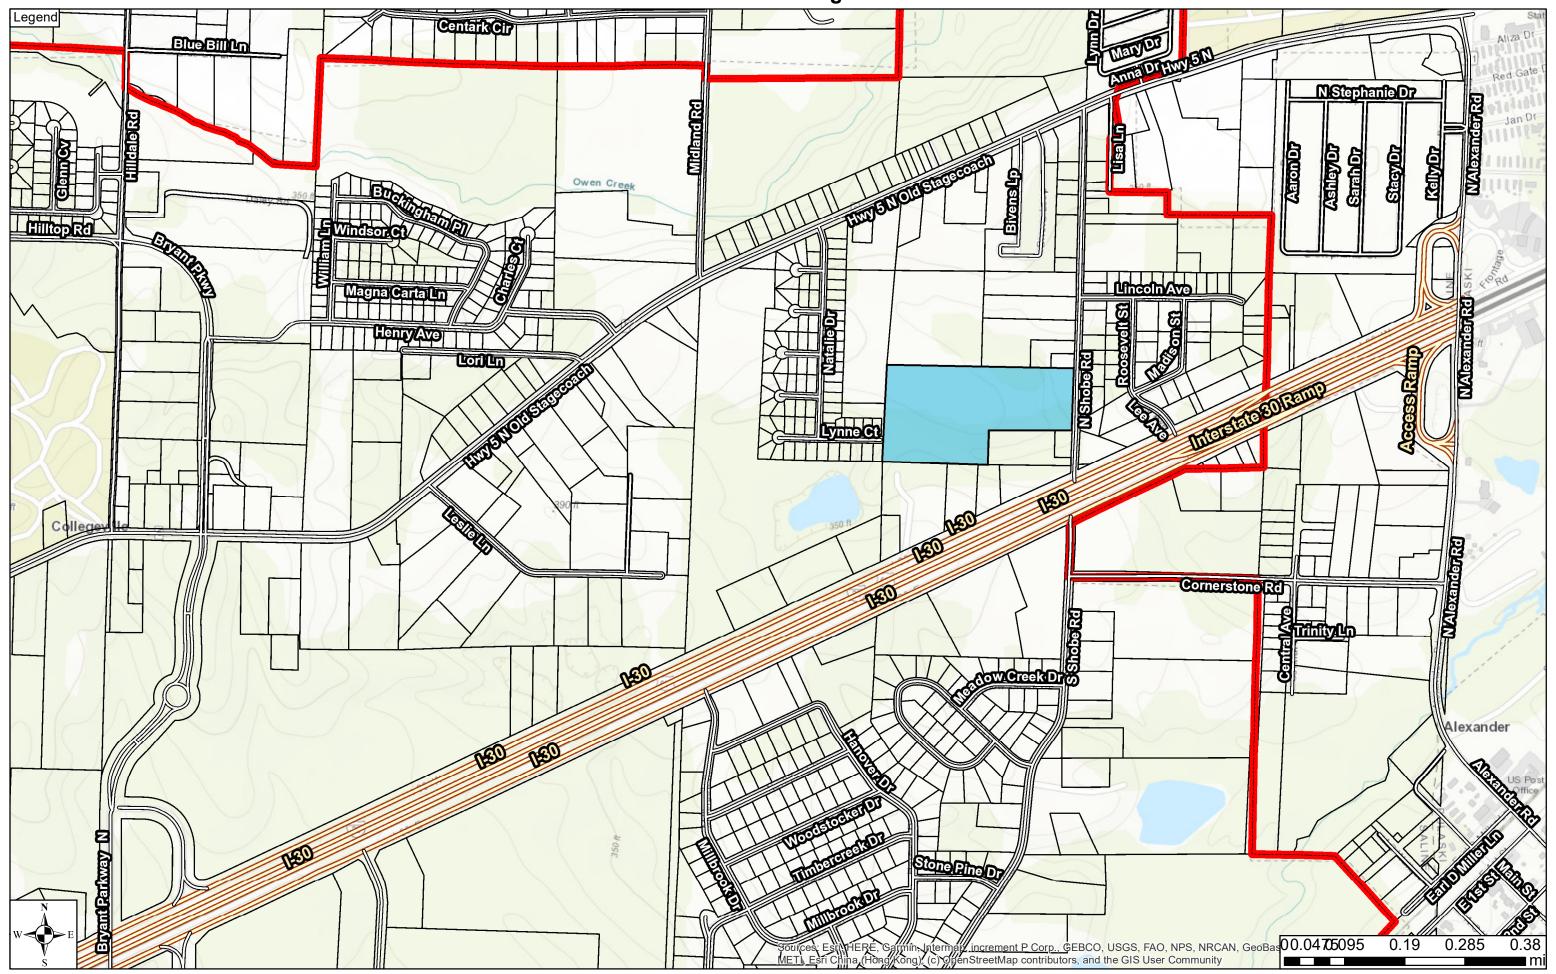

### **RE-ZONING PETITION**

The property located northwest of the intersection of Prickett Road and Bishop Drive in Bryant is being considered for re-zoning from R-2 to R-1. The property is more particularly described as follows:

### Legal Description

That portion of the West half of the Northeast Quarter of the Northeast Quarter, Section 28, T-1-S, R-14-N, Saline County, Arkansas lying West of Bishop Road and North of Prickett Road, more particularly described as follows: Commencing at the Southwest corner of said Northeast Quarter of the Northeast Quarter, thence NO1 22'50"E along the West line of said Northeast Quarter of the Northeast Quarter, 440.55 feet to the North right-of-way line of Prickett Road, said point being the point of beginning; thence NO1 22'50"E along said West line 867.95 feet to the Northwest corner of said Northeast Quarter of said Northeast Quarter, thence N88 29'45" 189.56 feet along the North line of said Section 28 to the West right of way of Bishop Road; thence SOO 35'57"W along said West right of way 882.07 feet to the North right of way of Prickett Road; thence N87 16'35"W along said North right of way 198.41 feet to the point of beginning, containing 3.86 acres.

A petition has been filed with the City of Bryant Planning Commission to re-zone the property. As part of this process a public hearing will be held June 14<sup>th</sup>, 2021 at 6:00 p.m. in the Boswell Community Center, 210 Southwest 3<sup>rd</sup> Street, Bryant, Arkansas 72022.

Bishop Road 3.86 Acres R-2 to R-1 Ward 4