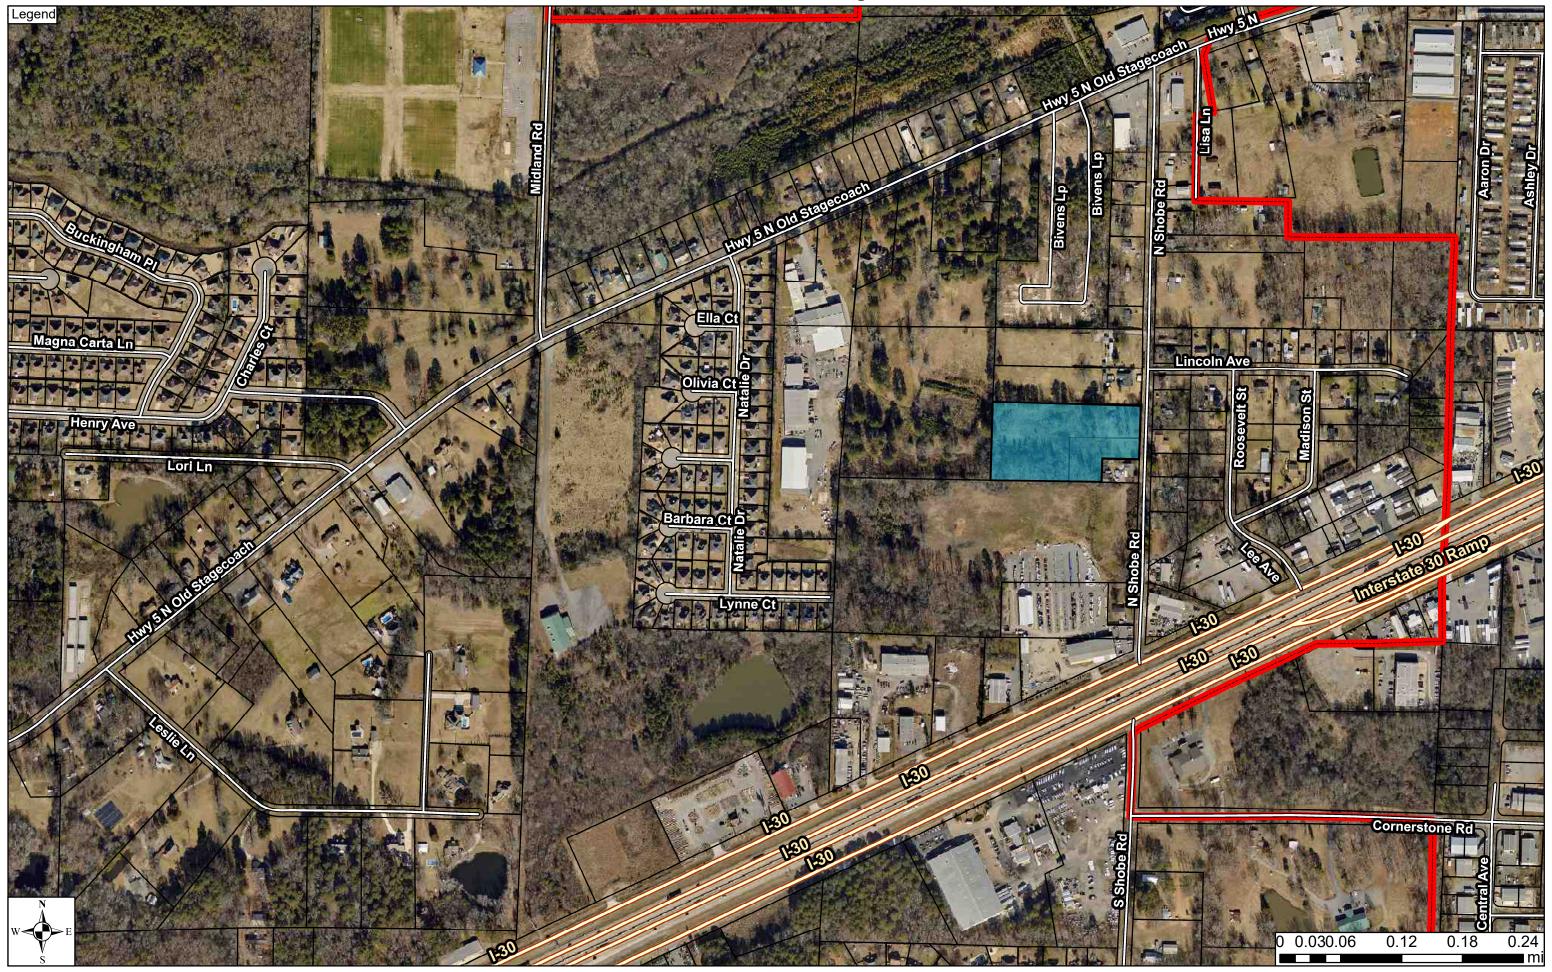

### **Community Development**

- 8. Fence Brokers 25736 I-30 Rezoning from R-E to C-3 Hope Consulting - Ward 1
- 9. 4923 N Shobe Road 4.5 Acres Rezoning from R-E to C-2 Hope Consulting - Ward 1
- Boone Place Subdivision 400 NW 4th Street Modification From Subdivision Code GarNat Engineering - Ward 3
- 11. **Request to add to Agenda** Public Hearing for Property Clean Up at 840-09222-000 and 840-14255-000
- 12. **Request to add to Agenda** A Resolution Approving Expenses Associated with Property Clean up Under Ordinance No. 2012.

Sincerely,

GarNat Engineering, LLC

Vernon J. Williams, P.E., President

Bishop Road 3.86 Acres R-2 to R-1 Ward 4