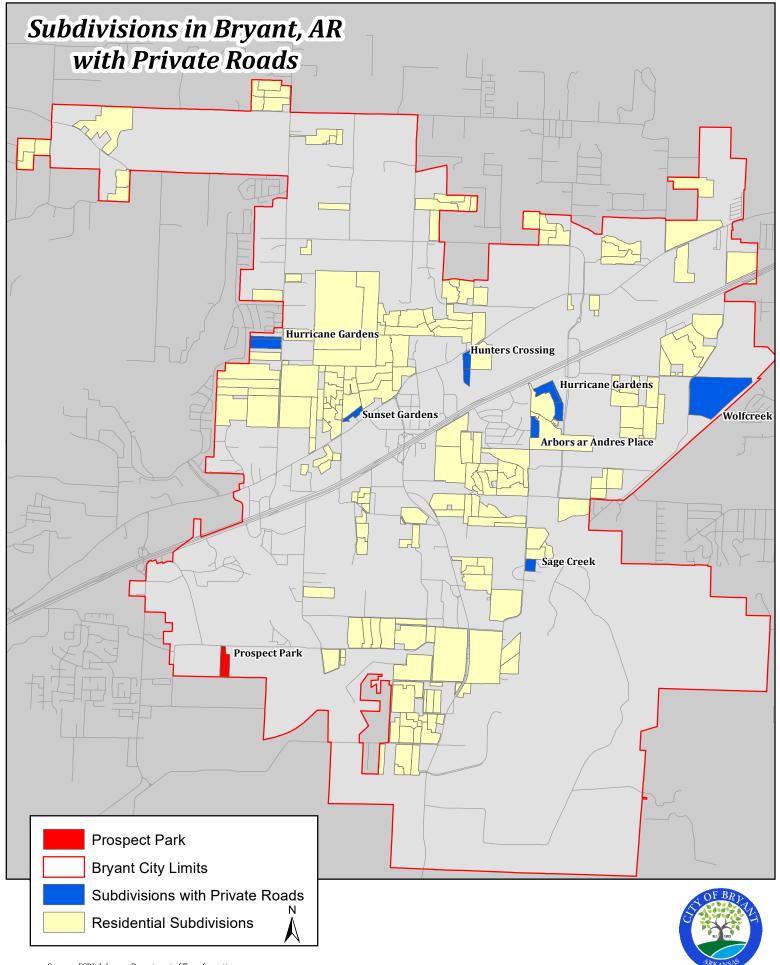

### **Finance**

Presenter Joy Black - Finance Director

- 2. Presentation and Approval of the 2021 January Year to Date City Financial Report (see attachment)
- 3. Resolution A Resolution Providing for the Adoption of an Amended Budget for the City of Bryant for the twelve month period beginning January 1, 2021 and ending December 31, 2021 (see attachment)
- 4. Discussion and approval of Item #4 on the Tristem Utility Audit Report See Map and List attached of public vs. private roads and associated street lights
- 5. Resolution Request to Waive Competitive Bidding for City Copiers Arrangement with SBS (see attachment)
- 6. Resolution Request to Waive Competitive Bidding for City General Ledger Software with Tyler Incode (see Attachment) and/or Discussion also possible to table or amend after discussion

### Documents:

MTDREPJAN.pdf BUDADJAN.pdf 02.18.21 Lights Pd and Not Pd. List.pdf 02.18.21 Private\_Subdivisions\_Bryant MAP.pdf 02.12.21 Ord To Waive Com Bid for Copiers.pdf 02.11.21 Ord waiving bidding for City GL Software.pdf