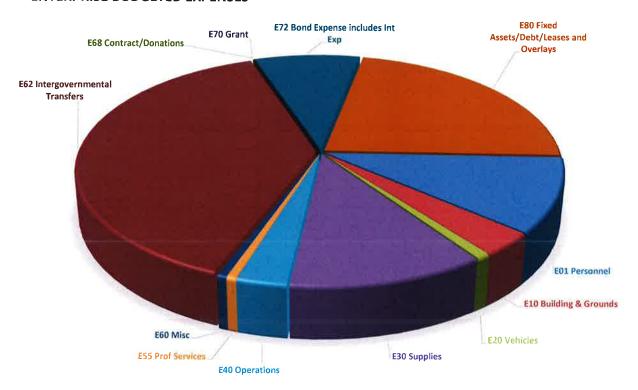

| 5600-5650              | 350,642.00       | G                               |
| E68 Contract/Donations                     | 5680-5682              | 90,000.00        | G                               |
| E70 Grant                                  | 5700-5705              | 31,000.00        | G                               |
| E72 Bond Expense includes Int Exp          | 5722                   | 2,129,346.00     | G                               |
| E80 Fixed Assets/Debt/Leases and Overlays  | 5800-5910              | 5,221,450.90     | G                               |

### Review of Major Revenues and Expenses



### **GOVERNMENTAL BUDGETED EXPENSES**



### Review of Major Revenues and Expenses

### **ENTERPRISE BUDGETED REVENUES**



### **ENTERPRISE BUDGETED EXPENSES**



### Summary of City's Debt, Governmental and Business Type

The use of Long Term Debt or Bonds is an essential item to many municipalties to allow them to fund larger more costly projects. Similar to individual financing a car, bonding allows city's to spread the expense of an item over the life of the item. In many cases city's assets like roads and water plants have thirty plus year life spans.

|              | TOTAL CITY | DEBT PAYMENTS | tion of the |
|--------------|------------|---------------|-------------|
| Year         | Total Govt | Total Bus.    | Total City  |
| Original Par | 39,380,000 | 20,245,000    | 59,625,000  |
| 2018         | 2,121,531  | 1,516,742     | 3,638,273   |
| 2019         | 2,120,256  | 1,608,758     | 3,729,015   |
| 2020         | 2,121,856  | 1,609,1