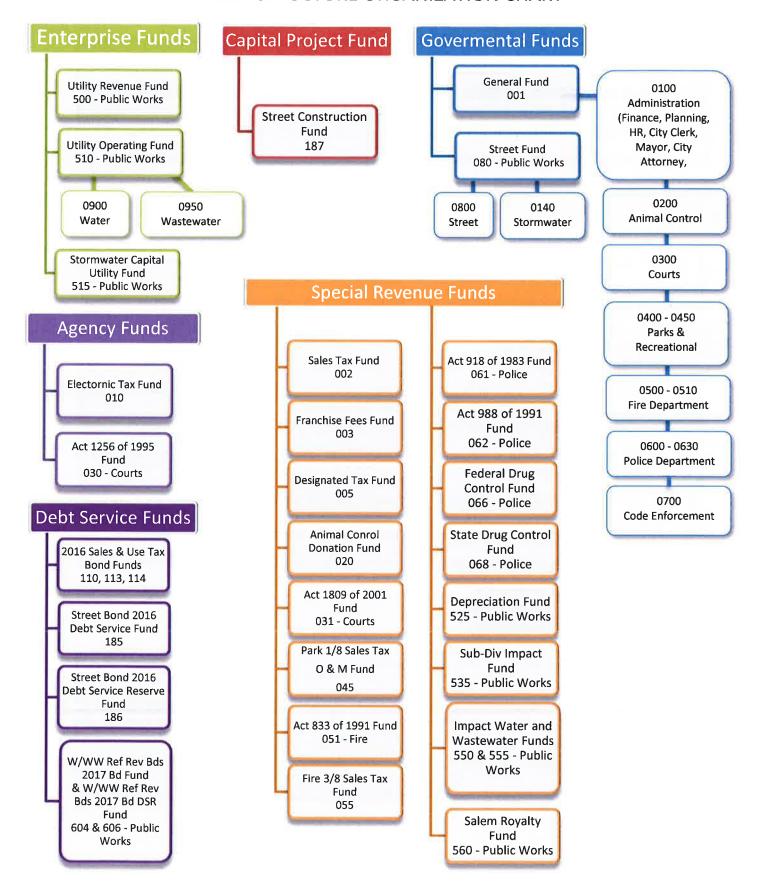

ts are defined as infrastructure or equipment purchases or construction that results in a capitalized asset costing more than \$2,500 and having a useful life (depreciable life) of two (2) years or more, per Ordinance 2002-09.

Proposed capital projects will be reviewed by a cross-departmental team for accurate costing (design, capital, and operating), congruence with City objectives and prioritized by a set of deterministic criteria. Financing sources will be sought for the highest-ranking projects.

Capital improvement operating budget impacts will be coordinated with the development of the annual operating budget. Future operating, maintenance, and replacements costs will be considered.

#### Fund Structure Organization Chart and Description

#### **FUND STRUCTURE ORGANIZATION CHART**



#### Fund Structure Organization Chart and Description

## **Govermental Funds**

General Fund (001) is the city's primary operating fund. It accounts for all financial resources of the general government except those required to be accounted for in another fund.

Street Fund (080) is a special revenue fund to account for all acitivities associated with maintaining and constructing streets. Arkansas statutes that provide funding for street and drainage projects require that these activities be accounted for separately. The Street fund is financed by state turnback funds, and a portion of a state-wide 1/2 cent saled tax approved by the voters in July 2013.

## Capital Project Fund

Street Construction Fund (187) were designated to be spent within three years of the 2016 Sales & Use Bond f