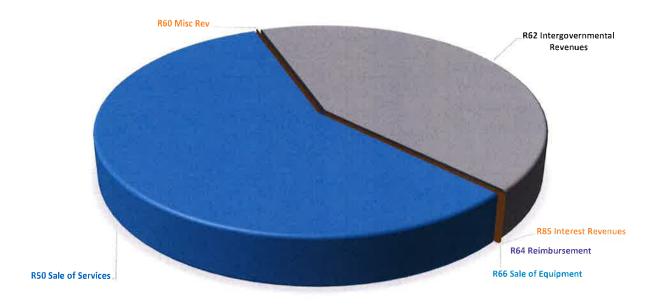

|
| E60 Misc                                   | 5600-5650              | 350,642.00       | G                               |
| E68 Contract/Donations                     | 5680-5682              | 90,000.00        | G                               |
| E70 Grant                                  | 5700-5705              | 31,000.00        | G                               |
| E72 Bond Expense includes Int Exp          | 5722                   | 2,129,346.00     | G                               |
| E80 Fixed Assets/Debt/Leases and Overlays  | 5800-5910              | 5,221,450.90     | G                               |

### Review of Major Revenues and Expenses



### **GOVERNMENTAL BUDGETED EXPENSES**



### Review of Major Revenues and Expenses

### **ENTERPRISE BUDGETED REVENUES**



### **ENTERPRISE BUDGETED EXPENSES**



### Summary of City's Debt, Governmental and Business Type

The use of Long Term Debt or Bonds is an essential item to many municipalties to allow them to fund larger more costly projects. Similar to individual financing a car, bonding allows city's to spread the expense of an item over the life of the item. In many cases city's assets like roads and water plants have thirty plus year life spans.

|              | TOTAL CITY | DEBT PAYMENTS | tion of the |
|--------------|------------|---------------|-------------|
| Year         | Total Govt | Total Bus.    | Total City  |
| Original Par | 39,380,000 | 20,245,000    | 59,625,000  |
| 2018         | 2,121,531  | 1,516,742     | 3,638,273   |
| 2019         | 2,120,256  | 1,608,758     | 3,729,015