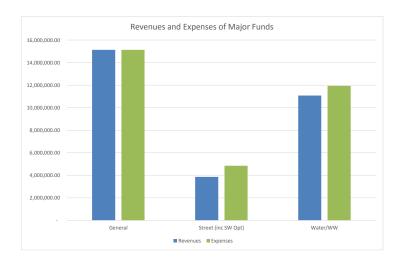

# General - Executive Summary Revenue & Expenditures

|                                                   |                          |            |           |           |           |           |           |           |            |           |           |           |          |          | Actual YTD | Favorable (Unfavorable) | Annual Budget |
|---------------------------------------------------|--------------------------|------------|-----------|-----------|-----------|-----------|-----------|-----------|------------|-----------|-----------|-----------|----------|----------|------------|-------------------------|---------------|
|                                                   | Annual Budget YTD Budget | YTD Budget | January   | February  | March     | April     | May       | June      | July       | August    | September | October   | November | December | Total      | Variance                | Remaining     |
| Revenues:                                         |                          |            |           |           |           |           |           |           |            |           |           |           |          |          |            |                         | 1             |
| General                                           | 14 976,496               | 12,480,413 | 1,209,242 | 1,129,186 | 1,096,302 | 1,241,430 | 1,369,023 | 1,123,623 | 1,289,981  | 1,092,692 | 1,035,795 | 1,384,283 | 17       | 10       | 11,971,554 | (508,859)               | 3,004,942     |
| Administration                                    | 5 729,900                | 4,774,917  | 486,811   | 452,551   | 442,470   | 471,418   | 641,585   | 472,504   | 478,780    | 453,295   | 442,624   | 486,860   |          |          | 4,828,838  | 53,981                  | 901,002       |
| PCD                                               | 2,000                    | 5,833      | 804       | 194       | 30        | 8         | 175       | 511       | 162        | 614       | 354       | 375       |          |          | 3,219      | (2,614)                 | 3,781         |
| Animal Control                                    | 511,500                  | 426,250    | 42,000    | 42,183    | 42,041    | 42,631    | 42,124    | 43,580    | 42,970     | 42,775    | 43,045    | 43,354    |          |          | 426,732    | 452                     | 84,798        |
| Court                                             | 743,420                  | 619,517    | 57,380    | 68,871    | 62,603    | 53,193    | 45,243    | 38,463    | 150,263    | 74,259    | 44,372    | 107,122   |          |          | 852,869    | 80,251                  | 43,652        |
| Parks                                             | 2 680,491                | 2,233,743  | 170,699   | 166,516   | 130,721   | 91,079    | 97,395    | 169,182   | 147,421    | 112,482   | 118,062   | 141,447   |          |          | 1,345,005  | (888,738)               | 1,335,486     |
| Fire                                              | 3 060,950                | 2,550,792  | 250,607   | 250,409   | 250,219   | 253,196   | 275,611   | 260,514   | 251,386    | 250,956   | 250,922   | 254,616   |          |          | 2,548,437  | (2,354)                 | 512,513       |
| Police                                            | 1 692,480                | 1,410,400  | 156,655   | 131,140   | 140,381   | 103,615   | 245,700   | 101,975   | 181,598    | 122,198   | 102,356   | 316,293   |          |          | 1,601,912  | 191,512                 | 90,568        |
| Code                                              | 550,755                  | 458,963    | 44,286    | 17,322    | 27,836    | 226,298   | 23,190    | 36,894    | 37,400     | 36,113    | 34,060    | 34,214    |          |          | 517,612    | 58,650                  | 33,143        |
| Total Revenues                                    | 14 976,496               | 12,480,413 | 1,209,242 | 1,129,186 | 1,096,302 | 1,241,430 | 1,369,023 | 1,123,623 | 1,289,981  | 1,092,692 | 1,035,795 | 1,384,283 |          | 745      | 11,971,554 | (508,859)               | 3,004,942     |
| Expenditures:                                     |                          |            |           |           |           |           |           |           |            |           |           |           |          |          |            |                         |               |
| General                                           | 15 310,101               | 12,758,418 | 1,278,356 | 1,127,552 | 1,170,144 | 1,047,954 | 1,385,852 | 1,035,380 | 1,05/5,058 | 1,035,362 | 1,065,804 | 1,649,762 | st       | 1/2      | 11,852,224 | 906,194                 | 3,457,877     |
| Administration                                    | 1 128,099                | 940,083    | 70,172    | 78,153    | 75,897    | 78,978    | 104,822   | 55,284    | 77,110     | 81,184    | 125,437   | 198,792   |          |          | 945,830    | (5,748)                 | 182,269       |
| PCD                                               | 334,391                  | 278,659    | 31,343    | 12,436    | 12,673    | 12,792    | 19,317    | 13,768    | 12,782     | 13,155    | 14,756    | 20,359    |          |          | 163,331    | 115,278                 | 171,010       |
| Animal Control                                    | 576,960                  | 480,800    | 30,896    | 33,710    | 50,352    | 35,211    | 46,20B    | 36,403    | 41,068     | 76,112    | 36,031    | 47,925    |          |          | 433,917    | 46,883                  | 143,043       |
| Court                                             | 485,408                  | 404,507    | 35,778    | 33,311    | 34,443    | 32,384    | 46,759    | 33,595    | 31,457     | 26,924    | 30,940    | 40,320    |          |          | 347,910    | 56,596                  | 137,498       |
| Parks                                             | 3 170,346                | 2,641,955  | 177,807   | 229,464   | 205,270   | 177,623   | 175,636   | 156,314   | 209,879    | 195,293   | 174,953   | 357,383   |          |          | 2,059,621  | 582,334                 | 1,110,725     |
| Fire                                              | 4 237,553                | 3,531,294  | 391,937   | 314,481   | 325,182   | 310,877   | 418,698   | 323,174   | 320,421    | 291,859   | 260,778   | 460,597   |          |          | 3,418,033  | 113,291                 | 819,550       |
| Police                                            | 4 987,195                | 4,155,996  | 507,851   | 393,695   | 435,636   | 367,653   | 529,895   | 383,033   | 333,843    | 317,382   | 386,753   | 476,354   |          |          | 4,132,035  | 23,901                  | 855,100       |
| Code                                              | 390,149                  | 325,124    | 32,572    | 32,303    | 30,690    | 32,436    | 42,517    | 33,808    | 29,497     | 33,453    | 36,156    | 48,034    |          |          | 351,456    | (26,342)                | 38,683        |
| Total Expenditures                                | 15 310,101               | 12,758,418 | 1,278,356 | 1,127,552 | 1,170,144 | 1,047,954 | 1,385,852 | 1,035,380 | 1,055,058  | 1,035,362 | 1,065,804 | 1,649,762 |          |          | 11,852,224 | 906,194                 | 3,457,877     |
| Excess (Deficit) of Revenues<br>over Expenditures | (333,605)                | (278,004)  | (69,114)  | 1,634     | (73,842)  | 193,476   | (16,829)  | 88,242    | 233,923    | 57,329    | (30,00)   | (255,479) |          | 3        | 119,330    |                         |               |

# Street - Executive Summary Revenue & Expenditures

|                                                |                          |             |         |                  |               |         |         |          |         |          |           |         |                   |   |                     | Favorable                 |                            |
|------------------------------------------------|--------------------------|-------------|---------|------------------|---------------|---------|---------|----------|---------|----------|-----------|---------|-------------------|---|---------------------|---------------------------|----------------------------|
|                                                | Annual Budget YTD Budget | YTD Budget  |         | January February | March         | April   | May     | june     | July    | August   | September | October | November December |   | Actual YTD<br>Total | (Unfavorable)<br>Variance | Annual Budget<br>Remaining |
| Revenues:<br>Street                            | 3 187,368                | 2,656,140   | 292,334 | 268,391          | 225,405       | 255,210 | 385,797 | 235.067  | 234.818 | - 22     | 261 268   |         |                   |   | 2 666 535           | 385.01                    | 570.813                    |
| Total Revenues                                 | 3 187,368                | 2,656,140   | 292,334 | 268,391          | 225,405       | 255,210 | 385,797 | 235,067  | 234,818 | 237,240  | 261,288   | 270,985 |                   |   | 2,666,535           | 10,395                    | 520,833                    |
| Expenditures:                                  |                          |             |         |                  |               |         |         |          |         |          |           |         |                   |   |                     |                           |                            |
| Streel                                         | 4 393,080                | 3,660,900   | 124,054 | 197,948          | 188,525       | 253,248 | 158,247 | 307,358  | 183,259 | 298,334  | 184 341   | 239,106 |                   |   | 2 134 419           | 1,526,481                 | 2,258,661                  |
| Total Expenditures                             | 4 393,080                | 3,660,900   | 124,054 | 197,948          | 188,525       | 253,248 | 156,247 | 307,358  | 183,259 | 298,334  | 184,341   | 239,106 | . 6               | 4 | 2,134,419           | 1,526,481                 | 2,258,661                  |
| Excess (Deficit) of Revenues over Expenditures | (1.205,712) (1,004,760)  | (1,004,750) | 168,279 | 70,443           | 70,443 36,880 | 1,962   | 227,550 | (72,291) | 21,560  | (61,094) | 76,947    | 31,880  |                   | * | 532,116             |                           |                            |

# Water/Wastewater - Executive Summary Revenue & Expenditures October 2020

|     |                                      |             |             |           |             |           |             |           |             |           | )         | 200       |           |          |          |            | OT.       |                     |
|-----|--------------------------------------|-------------|-------------|-----------|-------------|-----------|-------------|-----------|-------------|-----------|-----------|-----------|-----------|----------|----------|------------|-----------|---------------------|
|     |                                      |             |             |           |             |           |             |           |             |           |           |           |           |          |          |            | 1         |                     |
|     |                                      | Annual      |             |           |             |           |             |           |             |           |           |           |           |          | ,        | Actual VTD | Favorable | Annual              |
|     | Revenues:                            | Budget      | YTD Budget  | January   | February    | March     | April       | May       | June        | July      | August (  | September | October   | November | December | Total      | Variance  | Budget<br>Remaining |
| R50 | Sales of Services                    | 8,228,091   | 6,856,742   | 624,736   | 608,601     | 690'809   | 600,286     | 606,061   | 610,396     | 685,995   | _         | 741 842   | er        |          |          | 6 780 011  | (366 034) | 4 720 470           |
| R60 | Misc Rev                             | 142,300     | 118,583     | 10,870    | 1,422       | 5,375     | 8.584       | 5.709     | 13.559      | 9 083     | 11 118    | 8 833     | 8 509     |          |          | 690 60     | (100,000) | 00'-'00'-           |
| R62 | Infercovernmental                    | 7 564 000   | 6 303 333   | 000       | 000         | 500,000   | 000         |           | 000         |           | -         | 200       | 0000      |          |          | 200,00     | (026,66)  | 29,237              |
| R66 |                                      | 000,4505,7  | 0           | nnn'nne   | non'nne     | 200,000   | 000'009     | 1,000,000 | 200,000     | 1,000,000 | 200'000   | 1,000,000 | 1,250,000 |          |          | 7,250,000  | 946,667   | 314,000             |
|     | Total Revenues                       | 15.934.391  | 13 278 659  | 1 135 606 | 1 110 023   | 1 113 444 | 4 408 870   | 4 644 770 | 4 422 OEE   | 4 605 070 | 4 200 750 | 200000    | . 020 020 |          |          | 0          | 9         | 0                   |
|     |                                      |             |             | 200,000   | 070'011'    | ********  | 1,100,001,1 | 077,110,1 | 1,123,300   | 670'069'1 | 067,002,  | 1,750,675 | 1,972,802 | 0        | 0        | 13,822,974 | 544,316   | 2,111,416           |
|     | Expenditures:                        |             |             |           |             |           |             |           |             |           |           |           |           |          |          |            |           |                     |
| E01 | Personnel Cast                       | 2,029,753   | 1,691,461   | 169,477   | 146,170     | 143,834   | 142.734     | 190,606   | 142 654     | 144 852   | 154 985   | 155 661   | 20R 111   |          |          | 1 500 084  | 776 00    | 430 660             |
|     | Building & Ground                    |             |             |           |             |           | ·<br>·      |           | i<br>i      |           |           | 2         | 700,      |          |          | 10000      | 92,311    | 430,003             |
| E10 |                                      | 570,313     | 475,261     | 30,790    | 41,412      | 48,883    | 42,810      | 47,986    | 36,611      | 44,871    | 43,236    | 72.806    | 67.704    |          |          | 477 109    | (1 848)   | 93 204              |
| E20 | Vehicle Expense                      | 166,697     | 138,914     | 13,268    | 10,880      | 16,338    | 7,867       | 14,323    | 11,231      | 4,955     | 15,205    | 31,933    | 17,431    |          |          | 43 432     | (4.518)   | 23.265              |
| E30 | Supply Expense                       | 2,232,287   | 1,860,239   | 111,172   | 171,748     | 191,425   | 172,224     | 179,055   | 228,999     | 153,167   | 207,414   | 205,949   | 185,783   |          |          | 806 935    | 53.304    | 425,352             |
| E40 | Expense                              | 788,190     | 656,825     | 37,677    | 30,305      | 26,100    | 32,706      | 29,922    | 31.569      | 29.827    | 35.876    | 77.316    | 45 24B    |          |          | 378 545    | 080,080   | 411 645             |
|     | Professional                         |             |             |           |             |           |             |           |             |           |           | -         | !         |          |          |            | 201       | 010                 |
| E55 | Services                             | 121,125     | 100,938     | 2,625     | 16,109      | 3,016     | 833         | 7,561     | 13,867      | 7,448     | 10,624    | 18,368    | 23,720    |          |          | 104,171    | (3,233)   | 16.954              |
| E60 | _                                    | 113,360     | 94,467      | 0         | 183         | 523       | 0           | 1,534     | 0           | 1,706     | 992       | 28,185    | 438       |          |          | 33,562     | 60.905    | 79 798              |
| E62 | _                                    | 8,195,880   | 6,829,900   | 551,331   | 551,435     | 541,755   | 545,871     | 1,047,859 | 546,733     | 1,044,761 | 552,023   | 1,052,728 | 1,305,880 |          |          | 7,740,377  | (910.477) | 455 503             |
| E72 | Bond Expense                         | 1,301,015   | 1,084,179   | 31,220    | 40,761      | 40,761    | 104,260     | 40,858    | 9,639       | 103,297   | 40,858    | 40,858    | 40,858    |          |          | 493,371    | 590,808   | 807.644             |
| E80 | Fixed Assets                         | 5,774,185   | 4,811,821   | 0         | 138,023     | 55,322    | 76,717      | 81,908    | 100,204     | 244,861   | 62,789    | 286,595   | 564,927   |          |          | 1,616,346  | 3,195,475 | 4, 157, 839         |
| E85 | Interest Expense                     | 514,643     | 428,869     | 10,076    | 29,398      | 29,398    | 48,719      | 28,872    | 18,795      | 49,024    | 28,872    | 28.872    | 37,741    |          |          | 309,766    | 119,103   | 204,877             |
|     | Expenditures                         | 21 807 448  | 18 172 873  | 957 618   | 1 17E A2A   | 1 007 354 | 4 474 744   | 1 670 494 | 4 4 4 0 304 | 4 020 770 | 4 457 074 | 4 000 4   | 407.044   | c        | •        |            | 77.000    |                     |
|     |                                      | 2           | 2012        | 2001      | 1, 10 1, 14 | 11        | 1,114,014   | 1,070,404 | 1,140,301   |           | 1,137,074 | 1,333,471 | 2,497,841 |          |          | 14,700,697 | 3,472,176 | 7,106,751           |
|     | Excess (Deficit)<br>of Revenues over | <i>9</i> 20 |             |           |             |           |             |           |             |           |           |           |           |          |          |            |           |                     |
|     | Expenditures                         | (5,873,057) | (4,894,215) | 177,969   | (66,400)    | 16,090    | (65,870)    | (58,714)  | (16,346)    | (133,691) | 42,875    | (248,596) | (525,039) | 0        | 0        | (877,723)  |           |                     |
|     | Rev over Exp                         | d           |             |           |             |           |             |           |             |           |           |           |           |          |          |            |           |                     |
|     | w/out Fixed Assets                   | (98)        | (82,394)    | 177,969   | 71,623      | 71,412    | 10,847      | 23,194    | 83,858      | 111,170   | 110,664   | 37,999    | 39,888    | 0        | 0        | 738,623    |           |                     |
|     | %                                    | -1%         | -1%         | 16%       | %9          | %9        | 1%          | 1.44%     | %/          | 7%        | %6        | 2%        | 5%        | #DIV/0!  | #D///0/  | 2%         |           |                     |