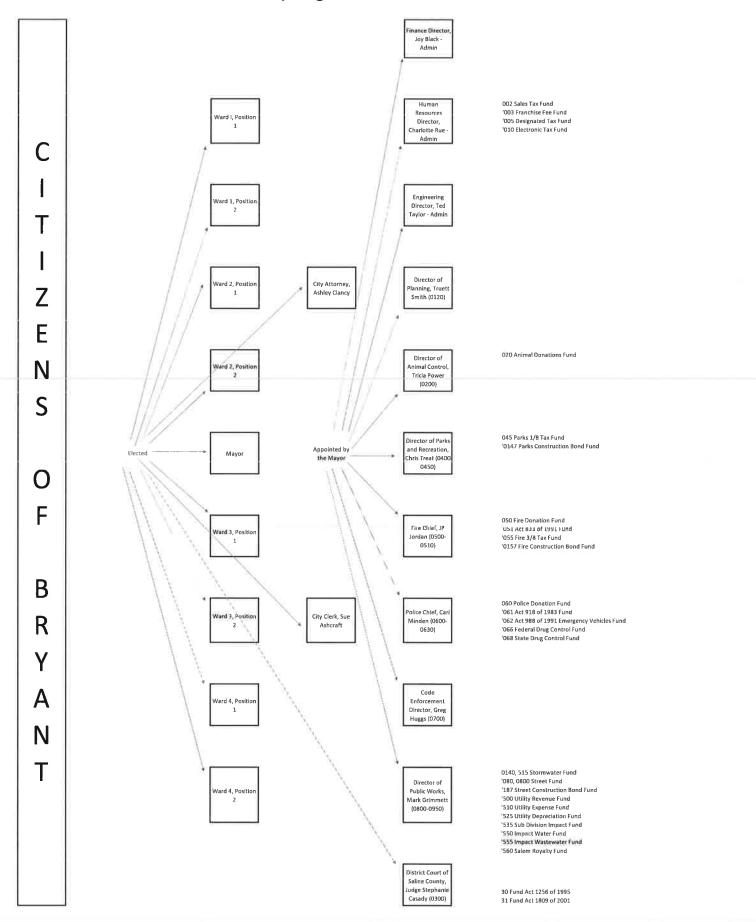

f Bryant

Arkansas

For the Fiscal Year Beginning

January 1, 2019

Christopher P. Morrill

**Executive Director** 

Government Finance Officers Association of the United States and Canada (GFOA) presented a Distinguished Budget Presentation Award to the City of Bryant, Arkansas, for its Annual Budget for the fiscal year beginning January 1, 2019. In order to receive this award, a governmental unit must publish a budget document that meets program criteria as a policy document, as a financial plan, as an operations guide, and as a communicative device. This award is valid for a period of one year only. We believe our current budget continues to conform to program requirements, and we are submitting it to GFOA to determine its eligibility for another award.

## **City Organization Chart**



#### Policies for Debt and Capital and Auditing and Accounting

#### **ACCOUNTING, AUDITING AND FINANCIAL REPORTING CITY POLICIES**

The City's accounting and financial reporting systems will be maintained in conformance with Generally Accepted Accounting Principles (GAAP) and the standards set by the Governmental Accounting Standards Board (GASB) and the Government Finance Officers Association (GFOA).

An independent public accounting firm will perform an annual audit. The auditor's opinion will be included with the City's published Annual Financial Reports.

The City's Budget should satisfy criteria as a financial and programmatic policy document, as a comprehensive financial plan, as an operations guide for all organizational units and as a communications device for all significant bu