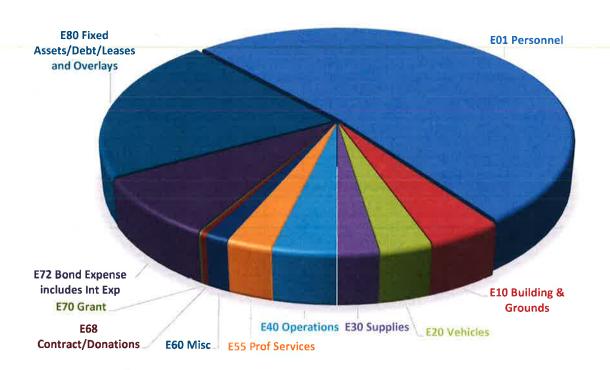

| 5550-5593              | 667,819.80       | G                               |
| E60 Misc                                   | 5600-5650              | 350,642.00       | G                               |
| E68 Contract/Donations                     | 5680-5682              | 90,000.00        | G                               |
| E70 Grant                                  | 5700-5705              | 31,000.00        | G                               |
| E72 Bond Expense includes Int Exp          | 5722                   | 2,129,346.00     | G                               |
| E80 Fixed Assets/Debt/Leases and Overlays  | 5800-5910              | 5,221,450.90     | G                               |

### Review of Major Revenues and Expenses



### **GOVERNMENTAL BUDGETED EXPENSES**



### Review of Major Revenues and Expenses

### **ENTERPRISE BUDGETED REVENUES**



### **ENTERPRISE BUDGETED EXPENSES**



### Summary of City's Debt, Governmental and Business Type

The use of Long Term Debt or Bonds is an essential item to many municipalties to allow them to fund larger more costly projects. Similar to individual financing a car, bonding allows city's to spread the expense of an item over the life of the item. In many cases city's assets like roads and water plants have thirty plus year life spans.

|              | TOTAL CITY | DEBT PAYMENTS | tion of the |
|--------------|------------|---------------|-------------|
| Year         | Total Govt | Total Bus.    | Total City  |
| Original Par | 39,380,000 | 20,245,000    | 59,625,000  |
| 2018         | 2,121,531  | 1,51