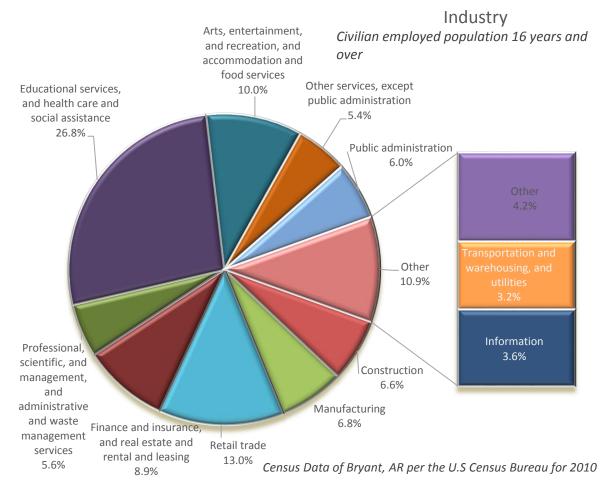

ond "refinancings" were passed by the City that allowed for the completion of new on and off ramps at I30 and the construction of Bryant Parkway.

Arkansas' local economies are commonly supported by sales tax. Arkansas has a statewide sales tax of 6.5%. In Bryant, another 3% is collected and used by the city. This sales tax makes up approximately 60% of the general fund income.

I hope you enjoyed this brief Local Bio on the City of Bryant. Please continue reading to see how we plan to use the resources granted to us by the citizens for the calendar year of 2020.

# Census Data of Bryant, Arkansas

### AGE OF TOTAL POPULATION



Census Data of Bryant, AR per the U.S Census Bureau for 2010



Census Data of Bryant, AR per the U.S Census Bureau for 2010

### Census Data of Bryant, Arkansas



Class of Worker

Civilian employed population 16 years and over



Census Data of Bryant, AR per the U.S Census Bureau for 2010

#### Letter of Transmittal

Dear Citizens of Bryant, AR,

The annual construction of a budget for the upcoming year creates a road map and a mission for utilization of the resources allotted through sales tax, franchise fees, utility rates, fines, and fees to fulfill a long term vision for the city. It is the desire of the mayor, council and city employees to seek and create smart, positive, sustainable growth so that we can be a great American city that will sustain itself even during periods of slow growth.

Under this main goal are several smaller goals that make reaching it possible. One of the most important of these is to keep our citizens and visitors fe