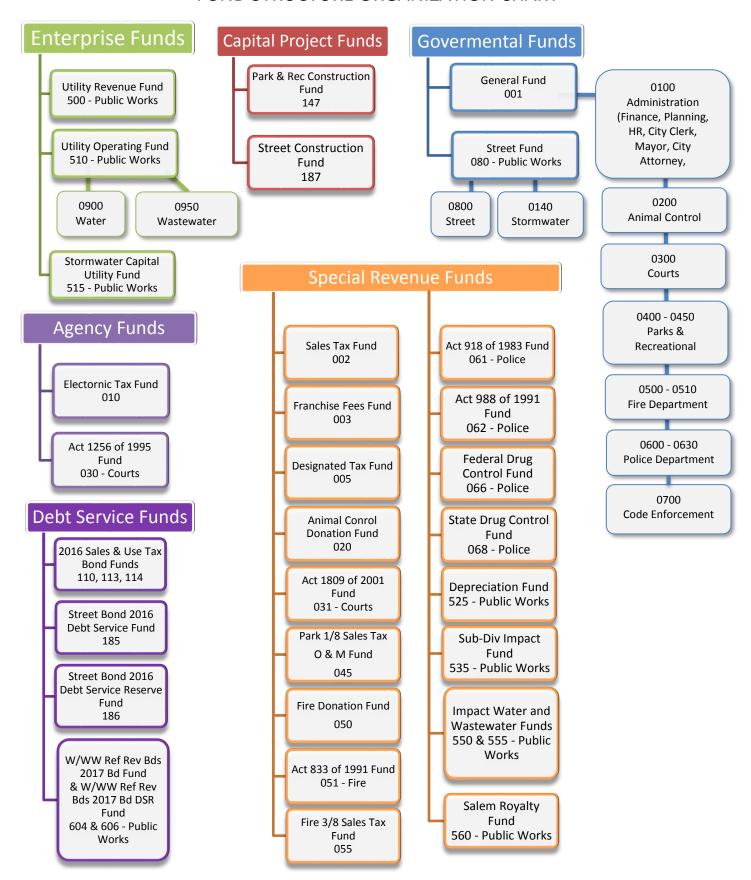

Capital improvement operating budget impacts will be coordinated with the development of the annual operating budget. Future operating, maintenance, and replacements costs will be considered.

## Policies for Debt and Capital and Auditing and Accounting

Ordinance 2007-35, ACA 14-58-303 and ACA 14-58-306, outlines that the Mayor may sell city assets not exceeding \$6000 in fair market value without competitive bidding. The sale of city assets over \$6000 in fair market value must be brought to council for disposal approval and recommendations.

Ordinance 2014-01 ACA 14-43-501 provides for organization of the City Council meetings and approval of the financial report from the previous month as a new business item at each monthly council meeting.

### **FUND STRUCTURE ORGANIZATION CHART**



# **Govermental Funds**

General Fund (001) is the city's primary operating fund. It accounts for all financial resources of the general goverment except those required to be accounted for in another fund.

Street Fund (080) is a special revenue fund to account for all acitivities associated with maintaining and constructing streets. Arkansas stautes that provide funding for street and drainage projects require that these activities be accounted for separately. The Street fund is financed be state turnback funds, and a portion of a state-wide 1/2 cent saled tax approved by the voters in July 2013.

# Capital Project Funds

Park & Rec Construction Fund (147) and Street Construction Fund (187) were designated to be spent within three years of the 2016 Sales & Use Bond for park and street c