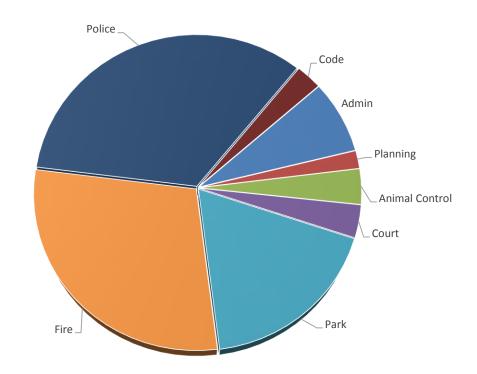

## **General - Executive Summary** Revenue & Expenditures February 2020

|                                                   |                          |            |           | A STATE OF THE STA | N. S. |       | Ĭ.  | February 2020 |      |            |           |         |          |           |            |                         |               |         |
|---------------------------------------------------|--------------------------|------------|-----------|--------------------------------------------------------------------------------------------------------------------------------------------------------------------------------------------------------------------------------------------------------------------------------------------------------------------------------------------------------------------------------------------------------------------------------------------------------------------------------------------------------------------------------------------------------------------------------------------------------------------------------------------------------------------------------------------------------------------------------------------------------------------------------------------------------------------------------------------------------------------------------------------------------------------------------------------------------------------------------------------------------------------------------------------------------------------------------------------------------------------------------------------------------------------------------------------------------------------------------------------------------------------------------------------------------------------------------------------------------------------------------------------------------------------------------------------------------------------------------------------------------------------------------------------------------------------------------------------------------------------------------------------------------------------------------------------------------------------------------------------------------------------------------------------------------------------------------------------------------------------------------------------------------------------------------------------------------------------------------------------------------------------------------------------------------------------------------------------------------------------------------|-------|-------|-----|---------------|------|------------|-----------|---------|----------|-----------|------------|-------------------------|---------------|---------|
|                                                   |                          |            |           |                                                                                                                                                                                                                                                                                                                                                                                                                                                                                                                                                                                                                                                                                                                                                                                                                                                                                                                                                                                                                                                                                                                                                                                                                                                                                                                                                                                                                                                                                                                                                                                                                                                                                                                                                                                                                                                                                                                                                                                                                                                                                                                                |       |       |     |               |      |            |           |         |          |           | Actual YTD | Favorable (Unfavorable) | Annual Budget | doet    |
|                                                   | Annual Budget YTD Budget | YTD Budget | January   | February                                                                                                                                                                                                                                                                                                                                                                                                                                                                                                                                                                                                                                                                                                                                                                                                                                                                                                                                                                                                                                                                                                                                                                                                                                                                                                                                                                                                                                                                                                                                                                                                                                                                                                                                                                                                                                                                                                                                                                                                                                                                                                                       | March | April | Мау | June          | July | August     | September | October | November | December  | Total      | Variance                |               |         |
| Revenues:                                         |                          |            |           |                                                                                                                                                                                                                                                                                                                                                                                                                                                                                                                                                                                                                                                                                                                                                                                                                                                                                                                                                                                                                                                                                                                                                                                                                                                                                                                                                                                                                                                                                                                                                                                                                                                                                                                                                                                                                                                                                                                                                                                                                                                                                                                                |       |       |     |               |      |            |           |         |          |           |            |                         |               |         |
| General                                           | 14,385,600               | 2,397,600  | 1,209,507 | 1,128,701                                                                                                                                                                                                                                                                                                                                                                                                                                                                                                                                                                                                                                                                                                                                                                                                                                                                                                                                                                                                                                                                                                                                                                                                                                                                                                                                                                                                                                                                                                                                                                                                                                                                                                                                                                                                                                                                                                                                                                                                                                                                                                                      | ń     | 100   | y)  | 51            | 5)   | ř.         | ë         | £.      | ió       | 22        | 2,338,208  | (59,392)                | 12,047,393    | ,393    |
| Administration                                    | 5,725,000                | 954,167    | 486,811   | 452,551                                                                                                                                                                                                                                                                                                                                                                                                                                                                                                                                                                                                                                                                                                                                                                                                                                                                                                                                                                                                                                                                                                                                                                                                                                                                                                                                                                                                                                                                                                                                                                                                                                                                                                                                                                                                                                                                                                                                                                                                                                                                                                                        |       |       |     |               |      |            |           |         |          |           | 939,362    | (14,804)                | 4,785,638     | 1,638   |
| PCD                                               | 2,000                    | 1,167      | 804       | 194                                                                                                                                                                                                                                                                                                                                                                                                                                                                                                                                                                                                                                                                                                                                                                                                                                                                                                                                                                                                                                                                                                                                                                                                                                                                                                                                                                                                                                                                                                                                                                                                                                                                                                                                                                                                                                                                                                                                                                                                                                                                                                                            |       |       |     |               |      |            |           |         |          |           | 966        | (169)                   |               | 6,002   |
| Animal Control                                    | 511,500                  | 85,250     | 42,000    | 42,183                                                                                                                                                                                                                                                                                                                                                                                                                                                                                                                                                                                                                                                                                                                                                                                                                                                                                                                                                                                                                                                                                                                                                                                                                                                                                                                                                                                                                                                                                                                                                                                                                                                                                                                                                                                                                                                                                                                                                                                                                                                                                                                         |       |       |     |               |      |            |           |         |          |           | 84,183     | (1,068)                 | 427,318       | ,318    |
| Court                                             | 743,420                  | 123,903    | 57,380    | 68,871                                                                                                                                                                                                                                                                                                                                                                                                                                                                                                                                                                                                                                                                                                                                                                                                                                                                                                                                                                                                                                                                                                                                                                                                                                                                                                                                                                                                                                                                                                                                                                                                                                                                                                                                                                                                                                                                                                                                                                                                                                                                                                                         |       |       |     |               |      |            |           |         |          |           | 126,251    | 2,347                   | 617,169       | ,169    |
| Parks                                             | 2,201,495                | 366,916    | 170,699   | 166,031                                                                                                                                                                                                                                                                                                                                                                                                                                                                                                                                                                                                                                                                                                                                                                                                                                                                                                                                                                                                                                                                                                                                                                                                                                                                                                                                                                                                                                                                                                                                                                                                                                                                                                                                                                                                                                                                                                                                                                                                                                                                                                                        |       |       |     |               |      |            |           |         |          |           | 336,730    | (30,186)                | 1,864,765     | 1,765   |
| Fire                                              | 3,060,950                | 510,158    | 250,607   | 250,409                                                                                                                                                                                                                                                                                                                                                                                                                                                                                                                                                                                                                                                                                                                                                                                                                                                                                                                                                                                                                                                                                                                                                                                                                                                                                                                                                                                                                                                                                                                                                                                                                                                                                                                                                                                                                                                                                                                                                                                                                                                                                                                        |       |       |     |               |      |            |           |         |          |           | 501,016    | (9.142)                 | 2,559,934     | 1,934   |
| Police                                            | 1,585,480                | 264,247    | 156,655   | 131,140                                                                                                                                                                                                                                                                                                                                                                                                                                                                                                                                                                                                                                                                                                                                                                                                                                                                                                                                                                                                                                                                                                                                                                                                                                                                                                                                                                                                                                                                                                                                                                                                                                                                                                                                                                                                                                                                                                                                                                                                                                                                                                                        |       |       |     |               |      |            |           |         |          |           | 287,795    | 23,549                  | 1,297,685     | ,685    |
| Code                                              | 550,755                  | 91,793     | 44,551    | 17,322                                                                                                                                                                                                                                                                                                                                                                                                                                                                                                                                                                                                                                                                                                                                                                                                                                                                                                                                                                                                                                                                                                                                                                                                                                                                                                                                                                                                                                                                                                                                                                                                                                                                                                                                                                                                                                                                                                                                                                                                                                                                                                                         |       |       |     |               |      |            |           |         |          |           | 61,873     | (29,920)                | 488,882       | 3,882   |
| Total Revenues                                    | 14,385,600               | 2,397,600  | 1,209,507 | 1,128,701                                                                                                                                                                                                                                                                                                                                                                                                                                                                                                                                                                                                                                                                                                                                                                                                                                                                                                                                                                                                                                                                                                                                                                                                                                                                                                                                                                                                                                                                                                                                                                                                                                                                                                                                                                                                                                                                                                                                                                                                                                                                                                                      | (*)   | *     | ٠   | (*)           | (8)  | *          | (6)       | 0       | *        | *         | 2,338,208  | (59,392)                | 12,047,393    | 393     |
| Expenditures:                                     |                          |            |           |                                                                                                                                                                                                                                                                                                                                                                                                                                                                                                                                                                                                                                                                                                                                                                                                                                                                                                                                                                                                                                                                                                                                                                                                                                                                                                                                                                                                                                                                                                                                                                                                                                                                                                                                                                                                                                                                                                                                                                                                                                                                                                                                |       |       |     |               |      |            |           |         |          |           |            |                         |               |         |
| General                                           | 14,597,554               | 2,432,926  | 1,278,356 | 1,127,552                                                                                                                                                                                                                                                                                                                                                                                                                                                                                                                                                                                                                                                                                                                                                                                                                                                                                                                                                                                                                                                                                                                                                                                                                                                                                                                                                                                                                                                                                                                                                                                                                                                                                                                                                                                                                                                                                                                                                                                                                                                                                                                      | .83   | 90    | 2.0 | 81            | e:   | ж          | ×         | 8       | ¥        | 80        | 2,405,908  | 27,017                  | 12,191,646    | 646     |
| Administration                                    | 1,097,099                | 182,850    | 70,172    | 78,153                                                                                                                                                                                                                                                                                                                                                                                                                                                                                                                                                                                                                                                                                                                                                                                                                                                                                                                                                                                                                                                                                                                                                                                                                                                                                                                                                                                                                                                                                                                                                                                                                                                                                                                                                                                                                                                                                                                                                                                                                                                                                                                         |       |       |     |               |      |            |           |         |          |           | 148,325    | 34,525                  | 948,774       | 1,774   |
| PCD                                               | 334,391                  | 55,732     | 31,343    | 12,436                                                                                                                                                                                                                                                                                                                                                                                                                                                                                                                                                                                                                                                                                                                                                                                                                                                                                                                                                                                                                                                                                                                                                                                                                                                                                                                                                                                                                                                                                                                                                                                                                                                                                                                                                                                                                                                                                                                                                                                                                                                                                                                         |       |       |     |               |      |            |           |         |          |           | 43,779     | 11,953                  | 290'6         | 290,612 |
| Animal Control                                    | 525,860                  | 87,643     | 30,896    | 33,710                                                                                                                                                                                                                                                                                                                                                                                                                                                                                                                                                                                                                                                                                                                                                                                                                                                                                                                                                                                                                                                                                                                                                                                                                                                                                                                                                                                                                                                                                                                                                                                                                                                                                                                                                                                                                                                                                                                                                                                                                                                                                                                         |       |       |     |               |      |            |           |         |          |           | 64,606     | 23,038                  | 461,254       | 1,254   |
| Court                                             | 485,408                  | 80,901     | 35,778    | 33,311                                                                                                                                                                                                                                                                                                                                                                                                                                                                                                                                                                                                                                                                                                                                                                                                                                                                                                                                                                                                                                                                                                                                                                                                                                                                                                                                                                                                                                                                                                                                                                                                                                                                                                                                                                                                                                                                                                                                                                                                                                                                                                                         |       |       |     |               |      |            |           |         |          |           | 680'69     | 11,813                  |               | 416,319 |
| Parks                                             | 2,649,339                | 441,557    | 177,807   | 229,464                                                                                                                                                                                                                                                                                                                                                                                                                                                                                                                                                                                                                                                                                                                                                                                                                                                                                                                                                                                                                                                                                                                                                                                                                                                                                                                                                                                                                                                                                                                                                                                                                                                                                                                                                                                                                                                                                                                                                                                                                                                                                                                        |       |       |     |               |      |            |           |         |          |           | 407,271    | 34,286                  | 2,242,068     | 990'    |
| Fire                                              | 4,237,482                | 706,247    | 391,937   | 314,481                                                                                                                                                                                                                                                                                                                                                                                                                                                                                                                                                                                                                                                                                                                                                                                                                                                                                                                                                                                                                                                                                                                                                                                                                                                                                                                                                                                                                                                                                                                                                                                                                                                                                                                                                                                                                                                                                                                                                                                                                                                                                                                        |       |       |     |               |      |            |           |         |          |           | 706,418    | (171)                   | 3,531,064     | ,064    |
| Police                                            | 4,881,126                | 813,521    | 507,851   | 393,695                                                                                                                                                                                                                                                                                                                                                                                                                                                                                                                                                                                                                                                                                                                                                                                                                                                                                                                                                                                                                                                                                                                                                                                                                                                                                                                                                                                                                                                                                                                                                                                                                                                                                                                                                                                                                                                                                                                                                                                                                                                                                                                        |       |       |     |               |      |            |           |         |          |           | 901,546    | (88,025)                | 3,979,580     | 9,580   |
| Code                                              | 386,849                  | 64,475     | 32,572    | 32,303                                                                                                                                                                                                                                                                                                                                                                                                                                                                                                                                                                                                                                                                                                                                                                                                                                                                                                                                                                                                                                                                                                                                                                                                                                                                                                                                                                                                                                                                                                                                                                                                                                                                                                                                                                                                                                                                                                                                                                                                                                                                                                                         |       |       |     |               |      |            |           |         |          |           | 64,875     | (401)                   |               | 321,974 |
| Total Expenditures                                | 14,597,554               | 2,432,926  | 1,278,356 | 1,127,552                                                                                                                                                                                                                                                                                                                                                                                                                                                                                                                                                                                                                                                                                                                                                                                                                                                                                                                                                                                                                                                                                                                                                                                                                                                                                                                                                                                                                                                                                                                                                                                                                                                                                                                                                                                                                                                                                                                                                                                                                                                                                                                      |       | -     | 282 | 107           | ē    | (0)        | : (*      | Œ       | 33       | 23.       | 2,405,908  | 27,017                  | 12,191,646    | .646    |
| Excess (Deficit) of Revenues<br>over Expenditures | (211,954)                | (35,326)   | (68,849)  | 1,148                                                                                                                                                                                                                                                                                                                                                                                                                                                                                                                                                                                                                                                                                                                                                                                                                                                                                                                                                                                                                                                                                                                                                                                                                                                                                                                                                                                                                                                                                                                                                                                                                                                                                                                                                                                                                                                                                                                                                                                                                                                                                                                          | 95    | *     | ĝ   |               | ē    | ) <b>*</b> | *         | 9       | *        | <b>(4</b> | (67,701)   |                         |               |         |