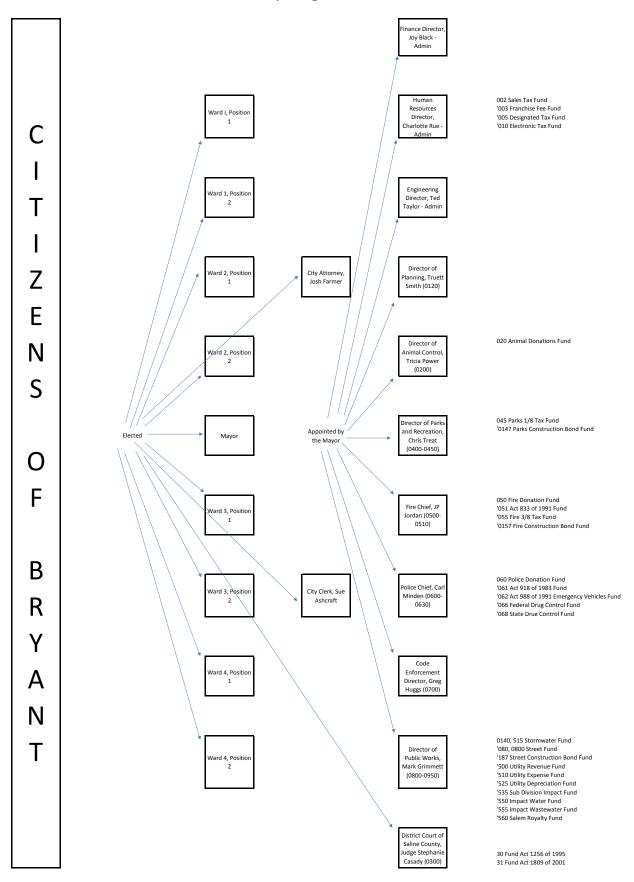

TO

City of Bryant Arkansas

For the Fiscal Year Beginning

January 1, 2019

Christopher P. Morrill

Executive Director

Government Finance Officers Association of the United States and Canada (GFOA) presented a Distinguished Budget Presentation Award to the City of Bryant, Arkansas, for its Annual Budget for the fiscal year beginning January 1, 2019. In order to receive this award, a governmental unit must publish a budget document that meets program criteria as a policy document, as a financial plan, as an operations guide, and as a communicative device. This award is valid for a period of one year only. We believe our current budget continues to conform to program requirements, and we are submitting it to GFOA to determine its eligibility for another award.

# City Organization Chart



## Policies for Debt and Capital and Auditing and Accounting

#### **PURCHASING/PURCHASE ORDER CITY POLICY**

All Purchase Orders (PO) require Department Head or Department Head Delegate approvals. Any over \$250 require second level approval by either the Finance Director or the Mayor. All PO's over \$2500 require the Department Head to decide if the purchase is a Capital Asset (ie. long-term tangible piece of property that the City owns and uses and is not expected to be consumed or converted into cash any sooner than at least two year's time)

All PO's for capital items must be coded to or from an account with the last four digits beginning with 58XX.

Items below \$20,000 are the purview of hte Mayor and as such this is an Administrative Policy not one adopted by Council.

Any POs ov