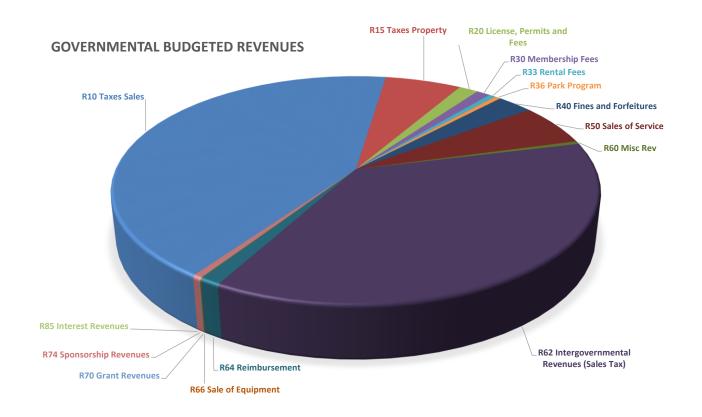

## **General - Executive Summary** Revenue & Expenditures February 2020

|                                                   |                          |            |           | A STATE OF THE STA | N. S. |       | Ĭ.  | February 2020 |      |            |           |         |          |           |            |                         |               |         |
|---------------------------------------------------|--------------------------|------------|-----------|--------------------------------------------------------------------------------------------------------------------------------------------------------------------------------------------------------------------------------------------------------------------------------------------------------------------------------------------------------------------------------------------------------------------------------------------------------------------------------------------------------------------------------------------------------------------------------------------------------------------------------------------------------------------------------------------------------------------------------------------------------------------------------------------------------------------------------------------------------------------------------------------------------------------------------------------------------------------------------------------------------------------------------------------------------------------------------------------------------------------------------------------------------------------------------------------------------------------------------------------------------------------------------------------------------------------------------------------------------------------------------------------------------------------------------------------------------------------------------------------------------------------------------------------------------------------------------------------------------------------------------------------------------------------------------------------------------------------------------------------------------------------------------------------------------------------------------------------------------------------------------------------------------------------------------------------------------------------------------------------------------------------------------------------------------------------------------------------------------------------------------|-------|-------|-----|---------------|------|------------|-----------|---------|----------|-----------|------------|-------------------------|---------------|---------|
|                                                   |                          |            |           |                                                                                                                                                                                                                                                                                                                                                                                                                                                                                                                                                                                                                                                                                                                                                                                                                                                                                                                                                                                                                                                                                                                                                                                                                                                                                                                                                                                                                                                                                                                                                                                                                                                                                                                                                                                                                                                                                                                                                                                                                                                                                                                                |       |       |     |               |      |            |           |         |          |           | Actual YTD | Favorable (Unfavorable) | Annual Budget | doet    |
|                                                   | Annual Budget YTD Budget | YTD Budget | January   | February                                                                                                                                                                                                                                                                                                                                                                                                                                                                                                                                                                                                                                                                                                                                                                                                                                                                                                                                                                                                                                                                                                                                                                                                                                                                                                                                                                                                                                                                                                                                                                                                                                                                                                                                                                                                                                                                                                                                                                                                                                                                                                                       | March | April | Мау | June          | July | August     | September | October | November | December  | Total      | Variance                |               |         |
| Revenues:                                         |                          |            |           |                                                                                                                                                                                                                                                                                                                                                                                                                                                                                                                                                                                                                                                                                                                                                                                                                                                                                                                                                                                                                                                                                                                                                                                                                                                                                                                                                                                                                                                                                                                                                                                                                                                                                                                                                                                                                                                                                                                                                                                                                                                                                                                                |       |       |     |               |      |            |           |         |          |           |            |                         |               |         |
| General                                           | 14,385,600               | 2,397,600  | 1,209,507 | 1,128,701                                                                                                                                                                                                                                                                                                                                                                                                                                                                                                                                                                                                                                                                                                                                                                                                                                                                                                                                                                                                                                                                                                                                                                                                                                                                                                                                                                                                                                                                                                                                                                                                                                                                                                                                                                                                                                                                                                                                                                                                                                                                                                                      | ń     | 100   | y)  | 51            | 5)   | ř.         | ë         | £.      | ió       | 22        | 2,338,208  | (59,392)                | 12,047,393    | ,393    |
| Administration                                    | 5,725,000                | 954,167    | 486,811   | 452,551                                                                                                                                                                                                                                                                                                                                                                                                                                                                                                                                                                                                                                                                                                                                                                                                                                                                                                                                                                                                                                                                                                                                                                                                                                                                                                                                                                                                                                                                                                                                                                                                                                                                                                                                                                                                                                                                                                                                                                                                                                                                                                                        |       |       |     |               |      |            |           |         |          |           | 939,362    | (14,804)                | 4,785,638     | 1,638   |
| PCD                                               | 2,000                    | 1,167      | 804       | 194                                                                                                                                                                                                                                                                                                                                                                                                                                                                                                                                                                                                                                                                                                                                                                                                                                                                                                                                                                                                                                                                                                                                                                                                                                                                                                                                                                                                                                                                                                                                                                                                                                                                                                                                                                                                                                                                                                                                                                                                                                                                                                                            |       |       |     |               |      |            |           |         |          |           | 966        | (169)                   |               | 6,002   |
| Animal Control                                    | 511,500                  | 85,250     | 42,000    | 42,183                                                                                                                                                                                                                                                                                                                                                                                                                                                                                                                                                                                                                                                                                                                                                                                                                                                                                                                                                                                                                                                                                                                                                                                                                                                                                                                                                                                                                                                                                                                                                                                                                                                                                                                                                                                                                                                                                                                                                                                                                                                                                                                         |       |       |     |               |      |            |           |         |          |           | 84,183     | (1,068)                 | 427,318       | ,318    |
| Court                                             | 743,420                  | 123,903    | 57,380    | 68,871                                                                                                                                                                                                                                                                                                                                                                                                                                                                                                                                                                                                                                                                                                                                                                                                                                                                                                                                                                                                                                                                                                                                                                                                                                                                                                                                                                                                                                                                                                                                                                                                                                                                                                                                                                                                                                                                                                                                                                                                                                                                                                                         |       |       |     |               |      |            |           |         |          |           | 126,251    | 2,347                   | 617,169       | ,169    |
| Parks                                             | 2,201,495                | 366,916    | 170,699   | 166,031                                                                                                                                                                                                                                                                                                                                                                                                                                                                                                                                                                                                                                                                                                                                                                                                                                                                                                                                                                                                                                                                                                                                                                                                                                                                                                                                                                                                                                                                                                                                                                                                                                                                                                                                                                                                                                                                                                                                                                                                                                                                                                                        |       |       |     |               |      |            |           |         |          |           | 336,730    | (30,186)                | 1,864,765     | 1,765   |
| Fire                                              | 3,060,950                | 510,158    | 250,607   | 250,409                                                                                                                                                                                                                                                                                                                                                                                                                                                                                                                                                                                                                                                                                                                                                                                                                                                                                                                                                                                                                                                                                                                                                                                                                                                                                                                                                                                                                                                                                                                                                                                                                                                                                                                                                                                                                                                                                                                                                                                                                                                                                                                        |       |       |     |               |      |            |           |         |          |           | 501,016    | (9.142)                 | 2,559,934     | 1,934   |
| Police                                            | 1,585,480                | 264,247    | 156,655   | 131,140                                                                                                                                                                                                                                                                                                                                                                                                                                                                                                                                                                                                                                                                                                                                                                                                                                                                                                                                                                                                                                                                                                                                                                                                                                                                                                                                                                                                                                                                                                                                                                                                                                                                                                                                                                                                                                                                                                                                                                                                                                                                                                                        |       |       |     |               |      |            |           |         |          |           | 287,795    | 23,549                  | 1,297,685     | ,685    |
| Code                                              | 550,755                  | 91,793     | 44,551    | 17,322                                                                                                                                                                                                                                                                                                                                                                                                                                                                                                                                                                                                                                                                                                                                                                                                                                                                                                                                                                                                                                                                                                                                                                                                                                                                                                                                                                                                                                                                                                                                                                                                                                                                                                                                                                                                                                                                                                                                                                                                                                                                                                                         |       |       |     |               |      |            |           |         |          |           | 61,873     | (29,920)                | 488,882       | 3,882   |
| Total Revenues                                    | 14,385,600               | 2,397,600  | 1,209,507 | 1,128,701                                                                                                                                                                                                                                                                                                                                                                                                                                                                                                                                                                                                                                                                                                                                                                                                                                                                                                                                                                                                                                                                                                                                                                                                                                                                                                                                                                                                                                                                                                                                                                                                                                                                                                                                                                                                                                                                                                                                                                                                                                                                                                                      | (*)   | *     | ٠   | (*)           | (8)  | *          | (6)       | 0       | *        | *         | 2,338,208  | (59,392)                | 12,047,393    | 393     |
| Expenditures:                                     |                          |            |           |                                                                                                                                                                                                                                                                                                                                                                                                                                                                                                                                                                                                                                                                                                                                                                                                                                                                                                                                                                                                                                                                                                                                                                                                                                                                                                                                                                                                                                                                                                                                                                                                                                                                                                                                                                                                                                                                                                                                                                                                                                                                                                                                |       |       |     |               |      |            |           |         |          |           |            |                         |               |         |
| General                                           | 14,597,554               | 2,432,926  | 1,278,356 | 1,127,552                                                                                                                                                                                                                                                                                                                                                                                                                                                                                                                                                                                                                                                                                                                                                                                                                                                                                                                                                                                                                                                                                                                                                                                                                                                                                                                                                                                                                                                                                                                                                                                                                                                                                                                                                                                                                                                                                                                                                                                                                                                                                                                      | .83   | 90    | 2.0 | 81            | e:   | ж          | ×         | 8       | ¥        | 80        | 2,405,908  | 27,017                  | 12,191,646    | 646     |
| Administration                                    | 1,097,099                | 182,850    | 70,172    | 78,153                                                                                                                                                                                                                                                                                                                                                                                                                                                                                                                                                                                                                                                                                                                                                                                                                                                                                                                                                                                                                                                                                                                                                                                                                                                                                                                                                                                                                                                                                                                                                                                                                                                                                                                                                                                                                                                                                                                                                                                                                                                                                                                         |       |       |     |               |      |            |           |         |          |           | 148,325    | 34,525                  | 948,774       | 1,774   |
| PCD                                               | 334,391                  | 55,732     | 31,343    | 12,436                                                                                                                                                                                                                                                                                                                                                                                                                                                                                                                                                                                                                                                                                                                                                                                                                                                                                                                                                                                                                                                                                                                                                                                                                                                                                                                                                                                                                                                                                                                                                                                                                                                                                                                                                                                                                                                                                                                                                                                                                                                                                                                         |       |       |     |               |      |            |           |         |          |           | 43,779     | 11,953                  | 290'6         | 290,612 |
| Animal Control                                    | 525,860                  | 87,643     | 30,896    | 33,710                                                                                                                                                                                                                                                                                                                                                                                                                                                                                                                                                                                                                                                                                                                                                                                                                                                                                                                                                                                                                                                                                                                                                                                                                                                                                                                                                                                                                                                                                                                                                                                                                                                                                                                                                                                                                                                                                                                                                                                                                                                                                                                         |       |       |     |               |      |            |           |         |          |           | 64,606     | 23,038                  | 461,254       | 1,254   |
| Court                                             | 485,408                  | 80,901     | 35,778    | 33,311                                                                                                                                                                                                                                                                                                                                                                                                                                                                                                                                                                                                                                                                                                                                                                                                                                                                                                                                                                                                                                                                                                                                                                                                                                                                                                                                                                                                                                                                                                                                                                                                                                                                                                                                                                                                                                                                                                                                                                                                                                                                                                                         |       |       |     |               |      |            |           |         |          |           | 680'69     | 11,813                  |               | 416,319 |
| Parks                                             | 2,649,339                | 441,557    | 177,807   | 229,464                                                                                                                                                                                                                                                                                                                                                                                                                                                                                                                                                                                                                                                                                                                                                                                                                                                                                                                                                                                                                                                                                                                                                                                                                                                                                                                                                                                                                                                                                                                                                                                                                                                                                                                                                                                                                                                                                                                                                                                                                                                                                                                        |       |       |     |               |      |            |           |         |          |           | 407,271    | 34,286                  | 2,242,068     | 990'    |
| Fire                                              | 4,237,482                | 706,247    | 391,937   | 314,481                                                                                                                                                                                                                                                                                                                                                                                                                                                                                                                                                                                                                                                                                                                                                                                                                                                                                                                                                                                                                                                                                                                                                                                                                                                                                                                                                                                                                                                                                                                                                                                                                                                                                                                                                                                                                                                                                                                                                                                                                                                                                                                        |       |       |     |               |      |            |           |         |          |           | 706,418    | (171)                   | 3,531,064     | ,064    |
| Police                                            | 4,881,126                | 813,521    | 507,851   | 393,695                                                                                                                                                                                                                                                                                                                                                                                                                                                                                                                                                                                                                                                                                                                                                                                                                                                                                                                                                                                                                                                                                                                                                                                                                                                                                                                                                                                                                                                                                                                                                                                                                                                                                                                                                                                                                                                                                                                                                                                                                                                                                                                        |       |       |     |               |      |            |           |         |          |           | 901,546    | (88,025)                | 3,979,580     | 9,580   |
| Code                                              | 386,849                  | 64,475     | 32,572    | 32,303                                                                                                                                                                                                                                                                                                                                                                                                                                                                                                                                                                                                                                                                                                                                                                                                                                                                                                                                                                                                                                                                                                                                                                                                                                                                                                                                                                                                                                                                                                                                                                                                                                                                                                                                                                                                                                                                                                                                                                                                                                                                                                                         |       |       |     |               |      |            |           |         |          |           | 64,875     | (401)                   |               | 321,974 |
| Total Expenditures                                | 14,597,554               | 2,432,926  | 1,278,356 | 1,127,552                                                                                                                                                                                                                                                                                                                                                                                                                                                                                                                                                                                                                                                                                                                                                                                                                                                                                                                                                                                                                                                                                                                                                                                                                                                                                                                                                                                                                                                                                                                                                                                                                                                                                                                                                                                                                                                                                                                                                                                                                                                                                                                      |       | -     | 282 | 107           | ē    | (0)        | : (*      | Œ       | 33       | 23.       | 2,405,908  | 27,017                  | 12,191,646    | .646    |
| Excess (Deficit) of Revenues<br>over Expenditures | (211,954)                | (35,326)   | (68,849)  | 1,148                                                                                                                                                                                                                                                                                                                                                                                                                                                                                                                                                                                                                                                                                                                                                                                                                                                                                                                                                                                                                                                                                                                                                                                                                                                                                                                                                                                                                                                                                                                                                                                                                                                                                                                                                                                                                                                                                                                                                                                                                                                                                                                          | 95    | *     | ĝ   |               | ē    | ) <b>*</b> | *         | 9       | *        | <b>(4</b> | (67,701)   |                         |               |         |