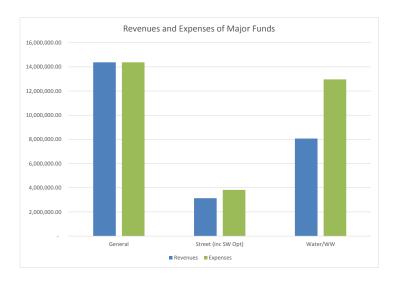

y adopted by Council and not in this budget. Any dipping into Fund Balances is the result of Capital Plans. Street adopted capital plans for \$1,106,500 in this budget and Water/Wastewater adopted plans for \$5,659,550. While these plans were adopted in this budget in these amounts it is likely that they will be on going in part into 2021. These capital plans for Public Works (Street, Stormwater, and Water/Wastewater) will necessitate that the Finance Director andthe Public Works Director work closely together to monitor and adjust as needed the cash flow plans. Note further that some one time capital projects were approved out of General Fund savings in January of 2020 after this initial budget was adopted. Council wisely waited to see how the year ended before approving these projects.



# Summary of 2019, Proposed 2020, and Category Totals for Major Funds

General Total Revenue per Department



General Total Expenses per Department



# Review of Major Revenues and Expenses

| Category                                   | Accounts               | Budgeted<br>Amounts | Enterprise/<br>Governmen<br>tal |
|--------------------------------------------|------------------------|---------------------|---------------------------------|
| R50 Sale of Services                       | 4504-4569              | 8,228,090.60        | E                               |
| R60 Misc Rev                               | 4600                   | 134,300.00          | E                               |
| R62 Intergovernmental Revenues             | 4625-4632              | 8,194,880.00        |