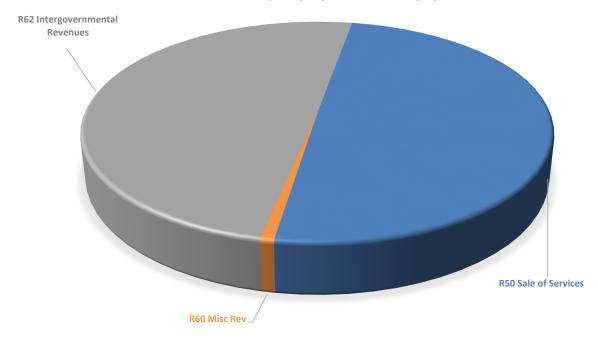

## **General - Executive Summary** Revenue & Expenditures February 2020

|                                                   |                          |            |           | A STATE OF THE STA | N. S. |       | Ĭ.  | February 2020 |      |            |           |         |          |           |            |                         |               |         |
|---------------------------------------------------|--------------------------|------------|-----------|--------------------------------------------------------------------------------------------------------------------------------------------------------------------------------------------------------------------------------------------------------------------------------------------------------------------------------------------------------------------------------------------------------------------------------------------------------------------------------------------------------------------------------------------------------------------------------------------------------------------------------------------------------------------------------------------------------------------------------------------------------------------------------------------------------------------------------------------------------------------------------------------------------------------------------------------------------------------------------------------------------------------------------------------------------------------------------------------------------------------------------------------------------------------------------------------------------------------------------------------------------------------------------------------------------------------------------------------------------------------------------------------------------------------------------------------------------------------------------------------------------------------------------------------------------------------------------------------------------------------------------------------------------------------------------------------------------------------------------------------------------------------------------------------------------------------------------------------------------------------------------------------------------------------------------------------------------------------------------------------------------------------------------------------------------------------------------------------------------------------------------|-------|-------|-----|---------------|------|------------|-----------|---------|----------|-----------|------------|-------------------------|---------------|---------|
|                                                   |                          |            |           |                                                                                                                                                                                                                                                                                                                                                                                                                                                                                                                                                                                                                                                                                                                                                                                                                                                                                                                                                                                                                                                                                                                                                                                                                                                                                                                                                                                                                                                                                                                                                                                                                                                                                                                                                                                                                                                                                                                                                                                                                                                                                                                                |       |       |     |               |      |            |           |         |          |           | Actual YTD | Favorable (Unfavorable) | Annual Budget | doet    |
|                                                   | Annual Budget YTD Budget | YTD Budget | January   | February                                                                                                                                                                                                                                                                                                                                                                                                                                                                                                                                                                                                                                                                                                                                                                                                                                                                                                                                                                                                                                                                                                                                                                                                                                                                                                                                                                                                                                                                                                                                                                                                                                                                                                                                                                                                                                                                                                                                                                                                                                                                                                                       | March | April | Мау | June          | July | August     | September | October | November | December  | Total      | Variance                |               |         |
| Revenues:                                         |                          |            |           |                                                                                                                                                                                                                                                                                                                                                                                                                                                                                                                                                                                                                                                                                                                                                                                                                                                                                                                                                                                                                                                                                                                                                                                                                                                                                                                                                                                                                                                                                                                                                                                                                                                                                                                                                                                                                                                                                                                                                                                                                                                                                                                                |       |       |     |               |      |            |           |         |          |           |            |                         |               |         |
| General                                           | 14,385,600               | 2,397,600  | 1,209,507 | 1,128,701                                                                                                                                                                                                                                                                                                                                                                                                                                                                                                                                                                                                                                                                                                                                                                                                                                                                                                                                                                                                                                                                                                                                                                                                                                                                                                                                                                                                                                                                                                                                                                                                                                                                                                                                                                                                                                                                                                                                                                                                                                                                                                                      | ń     | 100   | y)  | 51            | 5)   | ř.         | ë         | £.      | ió       | 22        | 2,338,208  | (59,392)                | 12,047,393    | ,393    |
| Administration                                    | 5,725,000                | 954,167    | 486,811   | 452,551                                                                                                                                                                                                                                                                                                                                                                                                                                                                                                                                                                                                                                                                                                                                                                                                                                                                                                                                                                                                                                                                                                                                                                                                                                                                                                                                                                                                                                                                                                                                                                                                                                                                                                                                                                                                                                                                                                                                                                                                                                                                                                                        |       |       |     |               |      |            |           |         |          |           | 939,362    | (14,804)                | 4,785,638     | 1,638   |
| PCD                                               | 2,000                    | 1,167      | 804       | 194                                                                                                                                                                                                                                                                                                                                                                                                                                                                                                                                                                                                                                                                                                                                                                                                                                                                                                                                                                                                                                                                                                                                                                                                                                                                                                                                                                                                                                                                                                                                                                                                                                                                                                                                                                                                                                                                                                                                                                                                                                                                                                                            |       |       |     |               |      |            |           |         |          |           | 966        | (169)                   |               | 6,002   |
| Animal Control                                    | 511,500                  | 85,250     | 42,000    | 42,183                                                                                                                                                                                                                                                                                                                                                                                                                                                                                                                                                                                                                                                                                                                                                                                                                                                                                                                                                                                                                                                                                                                                                                                                                                                                                                                                                                                                                                                                                                                                                                                                                                                                                                                                                                                                                                                                                                                                                                                                                                                                                                                         |       |       |     |               |      |            |           |         |          |           | 84,183     | (1,068)                 | 427,318       | ,318    |
| Court                                             | 743,420                  | 123,903    | 57,380    | 68,871                                                                                                                                                                                                                                                                                                                                                                                                                                                                                                                                                                                                                                                                                                                                                                                                                                                                                                                                                                                                                                                                                                                                                                                                                                                                                                                                                                                                                                                                                                                                                                                                                                                                                                                                                                                                                                                                                                                                                                                                                                                                                                                         |       |       |     |               |      |            |           |         |          |           | 126,251    | 2,347                   | 617,169       | ,169    |
| Parks                                             | 2,201,495                | 366,916    | 170,699   | 166,031                                                                                                                                                                                                                                                                                                                                                                                                                                                                                                                                                                                                                                                                                                                                                                                                                                                                                                                                                                                                                                                                                                                                                                                                                                                                                                                                                                                                                                                                                                                                                                                                                                                                                                                                                                                                                                                                                                                                                                                                                                                                                                                        |       |       |     |               |      |            |           |         |          |           | 336,730    | (30,186)                | 1,864,765     | 1,765   |
| Fire                                              | 3,060,950                | 510,158    | 250,607   | 250,409                                                                                                                                                                                                                                                                                                                                                                                                                                                                                                                                                                                                                                                                                                                                                                                                                                                                                                                                                                                                                                                                                                                                                                                                                                                                                                                                                                                                                                                                                                                                                                                                                                                                                                                                                                                                                                                                                                                                                                                                                                                                                                                        |       |       |     |               |      |            |           |         |          |           | 501,016    | (9.142)                 | 2,559,934     | 1,934   |
| Police                                            | 1,585,480                | 264,247    | 156,655   | 131,140                                                                                                                                                                                                                                                                                                                                                                                                                                                                                                                                                                                                                                                                                                                                                                                                                                                                                                                                                                                                                                                                                                                                                                                                                                                                                                                                                                                                                                                                                                                                                                                                                                                                                                                                                                                                                                                                                                                                                                                                                                                                                                                        |       |       |     |               |      |            |           |         |          |           | 287,795    | 23,549                  | 1,297,685     | ,685    |
| Code                                              | 550,755                  | 91,793     | 44,551    | 17,322                                                                                                                                                                                                                                                                                                                                                                                                                                                                                                                                                                                                                                                                                                                                                                                                                                                                                                                                                                                                                                                                                                                                                                                                                                                                                                                                                                                                                                                                                                                                                                                                                                                                                                                                                                                                                                                                                                                                                                                                                                                                                                                         |       |       |     |               |      |            |           |         |          |           | 61,873     | (29,920)                | 488,882       | 3,882   |
| Total Revenues                                    | 14,385,600               | 2,397,600  | 1,209,507 | 1,128,701                                                                                                                                                                                                                                                                                                                                                                                                                                                                                                                                                                                                                                                                                                                                                                                                                                                                                                                                                                                                                                                                                                                                                                                                                                                                                                                                                                                                                                                                                                                                                                                                                                                                                                                                                                                                                                                                                                                                                                                                                                                                                                                      | (*)   | *     | ٠   | (*)           | (8)  | *          | (6)       | 0       | *        | *         | 2,338,208  | (59,392)                | 12,047,393    | 393     |
| Expenditures:                                     |                          |            |           |                                                                                                                                                                                                                                                                                                                                                                                                                                                                                                                                                                                                                                                                                                                                                                                                                                                                                                                                                                                                                                                                                                                                                                                                                                                                                                                                                                                                                                                                                                                                                                                                                                                                                                                                                                                                                                                                                                                                                                                                                                                                                                                                |       |       |     |               |      |            |           |         |          |           |            |                         |               |         |
| General                                           | 14,597,554               | 2,432,926  | 1,278,356 | 1,127,552                                                                                                                                                                                                                                                                                                                                                                                                                                                                                                                                                                                                                                                                                                                                                                                                                                                                                                                                                                                                                                                                                                                                                                                                                                                                                                                                                                                                                                                                                                                                                                                                                                                                                                                                                                                                                                                                                                                                                                                                                                                                                                                      | .83   | 90    | 2.0 | 81            | e:   | ж          | ×         | 8       | ¥        | 80        | 2,405,908  | 27,017                  | 12,191,646    | 646     |
| Administration                                    | 1,097,099                | 182,850    | 70,172    | 78,153                                                                                                                                                                                                                                                                                                                                                                                                                                                                                                                                                                                                                                                                                                                                                                                                                                                                                                                                                                                                                                                                                                                                                                                                                                                                                                                                                                                                                                                                                                                                                                                                                                                                                                                                                                                                                                                                                                                                                                                                                                                                                                                         |       |       |     |               |      |            |           |         |          |           | 148,325    | 34,525                  | 948,774       | 1,774   |
| PCD                                               | 334,391                  | 55,732     | 31,343    | 12,436                                                                                                                                                                                                                                                                                                                                                                                                                                                                                                                                                                                                                                                                                                                                                                                                                                                                                                                                                                                                                                                                                                                                                                                                                                                                                                                                                                                                                                                                                                                                                                                                                                                                                                                                                                                                                                                                                                                                                                                                                                                                                                                         |       |       |     |               |      |            |           |         |          |           | 43,779     | 11,953                  | 290'6         | 290,612 |
| Animal Control                                    | 525,860                  | 87,643     | 30,896    | 33,710                                                                                                                                                                                                                                                                                                                                                                                                                                                                                                                                                                                                                                                                                                                                                                                                                                                                                                                                                                                                                                                                                                                                                                                                                                                                                                                                                                                                                                                                                                                                                                                                                                                                                                                                                                                                                                                                                                                                                                                                                                                                                                                         |       |       |     |               |      |            |           |         |          |           | 64,606     | 23,038                  | 461,254       | 1,254   |
| Court                                             | 485,408                  | 80,901     | 35,778    | 33,311                                                                                                                                                                                                                                                                                                                                                                                                                                                                                                                                                                                                                                                                                                                                                                                                                                                                                                                                                                                                                                                                                                                                                                                                                                                                                                                                                                                                                                                                                                                                                                                                                                                                                                                                                                                                                                                                                                                                                                                                                                                                                                                         |       |       |     |               |      |            |           |         |          |           | 680'69     | 11,813                  |               | 416,319 |
| Parks                                             | 2,649,339                | 441,557    | 177,807   | 229,464                                                                                                                                                                                                                                                                                                                                                                                                                                                                                                                                                                                                                                                                                                                                                                                                                                                                                                                                                                                                                                                                                                                                                                                                                                                                                                                                                                                                                                                                                                                                                                                                                                                                                                                                                                                                                                                                                                                                                                                                                                                                                                                        |       |       |     |               |      |            |           |         |          |           | 407,271    | 34,286                  | 2,242,068     | 990'    |
| Fire                                              | 4,237,482                | 706,247    | 391,937   | 314,481                                                                                                                                                                                                                                                                                                                                                                                                                                                                                                                                                                                                                                                                                                                                                                                                                                                                                                                                                                                                                                                                                                                                                                                                                                                                                                                                                                                                                                                                                                                                                                                                                                                                                                                                                                                                                                                                                                                                                                                                                                                                                                                        |       |       |     |               |      |            |           |         |          |           | 706,418    | (171)                   | 3,531,064     | ,064    |
| Police                                            | 4,881,126                | 813,521    | 507,851   | 393,695                                                                                                                                                                                                                                                                                                                                                                                                                                                                                                                                                                                                                                                                                                                                                                                                                                                                                                                                                                                                                                                                                                                                                                                                                                                                                                                                                                                                                                                                                                                                                                                                                                                                                                                                                                                                                                                                                                                                                                                                                                                                                                                        |       |       |     |               |      |            |           |         |          |           | 901,546    | (88,025)                | 3,979,580     | 9,580   |
| Code                                              | 386,849                  | 64,475     | 32,572    | 32,303                                                                                                                                                                                                                                                                                                                                                                                                                                                                                                                                                                                                                                                                                                                                                                                                                                                                                                                                                                                                                                                                                                                                                                                                                                                                                                                                                                                                                                                                                                                                                                                                                                                                                                                                                                                                                                                                                                                                                                                                                                                                                                                         |       |       |     |               |      |            |           |         |          |           | 64,875     | (401)                   |               | 321,974 |
| Total Expenditures                                | 14,597,554               | 2,432,926  | 1,278,356 | 1,127,552                                                                                                                                                                                                                                                                                                                                                                                                                                                                                                                                                                                                                                                                                                                                                                                                                                                                                                                                                                                                                                                                                                                                                                                                                                                                                                                                                                                                                                                                                                                                                                                                                                                                                                                                                                                                                                                                                                                                                                                                                                                                                                                      |       | -     | 282 | 107           | ē    | (0)        | : (*      | Œ       | 33       | 23.       | 2,405,908  | 27,017                  | 12,191,646    | .646    |
| Excess (Deficit) of Revenues<br>over Expenditures | (211,954)                | (35,326)   | (68,849)  | 1,148                                                                                                                                                                                                                                                                                                                                                                                                                                                                                                                                                                                                                                                                                                                                                                                                                                                                                                                                                                                                                                                                                                                                                                                                                                                                                                                                                                                                                                                                                                                                                                                                                                                                                                                                                                                                                                                                                                                                                                                                                                                                                                                          | 95    | *     | ĝ   |               | ē    | ) <b>*</b> | *         | 9       | *        | <b>(4</b> | (67,701)   |                         |               |         |