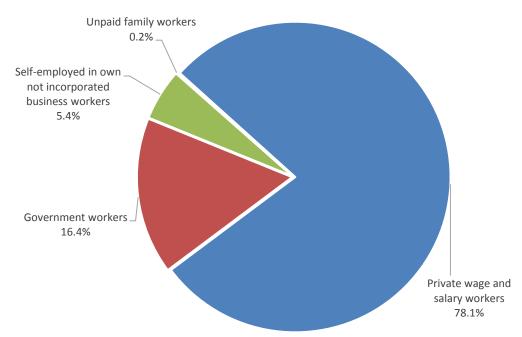

pletion of new on and off ramps at I30 and the construction of Bryant Parkway.

Arkansas' local economies are commonly supported by sales tax. Arkansas has a statewide sales tax of 6.5%. In Bryant, another 3% is collected and used by the city. This sales tax makes up approximately 60% of the general fund income.

I hope you enjoyed this brief Local Bio on the City of Bryant. Please continue reading to see how we plan to use the resources granted to us by the citizens for the calendar year of 2020.

# Census Data of Bryant, Arkansas

### AGE OF TOTAL POPULATION



Census Data of Bryant, AR per the U.S Census Bureau for 2010



Census Data of Bryant, AR per the U.S Census Bureau for 2010

### Census Data of Bryant, Arkansas



Class of Worker

Civilian employed population 16 years and over



Census Data of Bryant, AR per the U.S Census Bureau for 2010

#### Letter of Transmittal

Dear Citizens of Bryant, AR,

The annual construction of a budget for the upcoming year creates a road map and a mission for utilization of the resources allotted through sales tax, franchise fees, utility rates, fines, and fees to fulfill a long term vision for the city. It is the desire of the mayor, council and city employees to seek and create smart, positive, sustainable growth so that we can be a great American city that will sustain itself even during periods of slow growth.

Under this main goal are several smaller goals that make reaching it possible. One of the most important of these is to keep our citizens and visitors feeling safe while in our community. Please note on page 3 that the f