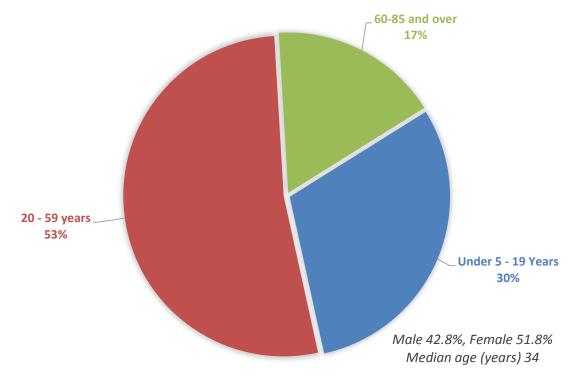

ryant's commercial growth has been strong but can't keep pace with the demands created by the residential growth. New commercial development is needed. In 2016 two bond "refinancings" were passed by the City that allowed for the completion of new on and off ramps at I30 and the construction of Bryant Parkway.

Arkansas' local economies are commonly supported by sales tax. Arkansas has a statewide sales tax of 6.5%. In Bryant, another 3% is collected and used by the city. This sales tax makes up approximately 60% of the general fund income.

I hope you enjoyed this brief Local Bio on the City of Bryant. Please continue reading to see how we plan to use the resources granted to us by the citizens for the calendar year of 2020.

# Census Data of Bryant, Arkansas

### AGE OF TOTAL POPULATION



Census Data of Bryant, AR per the U.S Census Bureau for 2010



Census Data of Bryant, AR per the U.S Census Bureau for 2010

### Census Data of Bryant, Arkansas



Class of Worker

Civilian employed population 16 years and over



Census Data of Bryant, AR per the U.S Census Bureau for 2010

#### Letter of Transmittal

Dear Citizens of Bryant, AR,

The annual construction of a budget for the upcoming year creates a road map and a mission for utilization of the resources allotted through sales tax, franchise fees, utility rates, fines, and fees to fulfill a long term vision for the city. It is the desire of the mayor, council and city employees to seek and create smart, positive, sustainable growth so that we can be a great American city that will sustain itself even during periods of sl