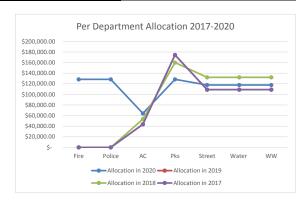

| \$            | -          |
| Police | \$   | 128,400.00     | \$   | -             | \$ | -             | \$            | -          |
| AC     | \$   | 64,200.00      | \$   | 43,600.00     | \$ | 53,375.00     | \$            | 43,600.00  |
| Pks    | \$   | 128,400.00     | \$   | 174,400.00    | \$ | 160,125.00    | \$ :          | 174,400.00 |
| Street | \$   | 117,700.00     | \$   | 109,000.00    | \$ | 132,167.00    | \$ :          | 109,000.00 |
| Water  | \$   | 117,700.00     | \$   | 109,000.00    | \$ | 132,167.00    | \$ :          | 109,000.00 |
| WW     | \$   | 117,700.00     | \$   | 109,000.00    | \$ | 132,166.00    | \$ :          | 109,000.00 |
| Total  | \$   | 802,500.00     | \$   | 545,000.00    | \$ | 610,000.00    | \$ !          | 545,000.00 |



0.75

# Appendix 3 - Preliminary Capital Improvement Projects

The City of Bryant started applying for the GFOA Budget Book Award in 2017. The City first received the Award for their 2018 Budget Book. Planning and long term goal setting have always taken place within the city but with the submission of the budget book these processes have begun to be more fully documented by the present City Finance Department.

The 2016 \$26 million dollar Bond issuance was under taken in part to fund two Fire Stations and several parks projects that had been planned for some time and in part were discussed in conjunction with a 2020 plan.

This budget year 2020 the City and the Chamber will hold several joint meeting to begin to solidify a 2040 Plan. As of when this 2020 Budget was adopted and then sub