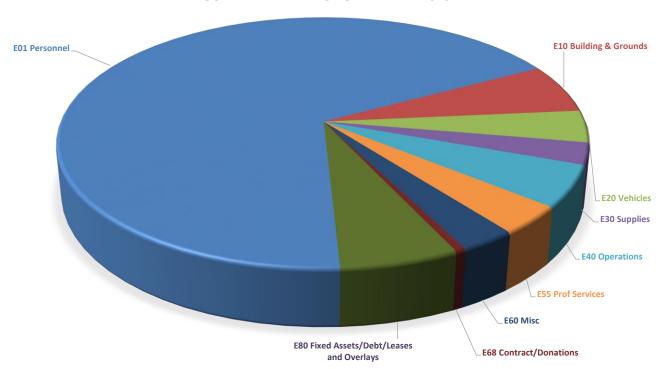

## **General - Executive Summary** Revenue & Expenditures February 2020

|                                                   |                          |            |           | A STATE OF THE STA | N. S. |       | Ĭ.  | February 2020 |      |            |           |         |          |           |            |                         |               |         |
|---------------------------------------------------|--------------------------|------------|-----------|--------------------------------------------------------------------------------------------------------------------------------------------------------------------------------------------------------------------------------------------------------------------------------------------------------------------------------------------------------------------------------------------------------------------------------------------------------------------------------------------------------------------------------------------------------------------------------------------------------------------------------------------------------------------------------------------------------------------------------------------------------------------------------------------------------------------------------------------------------------------------------------------------------------------------------------------------------------------------------------------------------------------------------------------------------------------------------------------------------------------------------------------------------------------------------------------------------------------------------------------------------------------------------------------------------------------------------------------------------------------------------------------------------------------------------------------------------------------------------------------------------------------------------------------------------------------------------------------------------------------------------------------------------------------------------------------------------------------------------------------------------------------------------------------------------------------------------------------------------------------------------------------------------------------------------------------------------------------------------------------------------------------------------------------------------------------------------------------------------------------------------|-------|-------|-----|---------------|------|------------|-----------|---------|----------|-----------|------------|-------------------------|---------------|---------|
|                                                   |                          |            |           |                                                                                                                                                                                                                                                                                                                                                                                                                                                                                                                                                                                                                                                                                                                                                                                                                                                                                                                                                                                                                                                                                                                                                                                                                                                                                                                                                                                                                                                                                                                                                                                                                                                                                                                                                                                                                                                                                                                                                                                                                                                                                                                                |       |       |     |               |      |            |           |         |          |           | Actual YTD | Favorable (Unfavorable) | Annual Budget | doet    |
|                                                   | Annual Budget YTD Budget | YTD Budget | January   | February                                                                                                                                                                                                                                                                                                                                                                                                                                                                                                                                                                                                                                                                                                                                                                                                                                                                                                                                                                                                                                                                                                                                                                                                                                                                                                                                                                                                                                                                                                                                                                                                                                                                                                                                                                                                                                                                                                                                                                                                                                                                                                                       | March | April | Мау | June          | July | August     | September | October | November | December  | Total      | Variance                |               |         |
| Revenues:                                         |                          |            |           |                                                                                                                                                                                                                                                                                                                                                                                                                                                                                                                                                                                                                                                                                                                                                                                                                                                                                                                                                                                                                                                                                                                                                                                                                                                                                                                                                                                                                                                                                                                                                                                                                                                                                                                                                                                                                                                                                                                                                                                                                                                                                                                                |       |       |     |               |      |            |           |         |          |           |            |                         |               |         |
| General                                           | 14,385,600               | 2,397,600  | 1,209,507 | 1,128,701                                                                                                                                                                                                                                                                                                                                                                                                                                                                                                                                                                                                                                                                                                                                                                                                                                                                                                                                                                                                                                                                                                                                                                                                                                                                                                                                                                                                                                                                                                                                                                                                                                                                                                                                                                                                                                                                                                                                                                                                                                                                                                                      | ń     | 100   | y)  | 51            | 5)   | ř.         | ë         | £.      | ió       | 22        | 2,338,208  | (59,392)                | 12,047,393    | ,393    |
| Administration                                    | 5,725,000                | 954,167    | 486,811   | 452,551                                                                                                                                                                                                                                                                                                                                                                                                                                                                                                                                                                                                                                                                                                                                                                                                                                                                                                                                                                                                                                                                                                                                                                                                                                                                                                                                                                                                                                                                                                                                                                                                                                                                                                                                                                                                                                                                                                                                                                                                                                                                                                                        |       |       |     |               |      |            |           |         |          |           | 939,362    | (14,804)                | 4,785,638     | 1,638   |
| PCD                                               | 2,000                    | 1,167      | 804       | 194                                                                                                                                                                                                                                                                                                                                                                                                                                                                                                                                                                                                                                                                                                                                                                                                                                                                                                                                                                                                                                                                                                                                                                                                                                                                                                                                                                                                                                                                                                                                                                                                                                                                                                                                                                                                                                                                                                                                                                                                                                                                                                                            |       |       |     |               |      |            |           |         |          |           | 966        | (169)                   |               | 6,002   |
| Animal Control                                    | 511,500                  | 85,250     | 42,000    | 42,183                                                                                                                                                                                                                                                                                                                                                                                                                                                                                                                                                                                                                                                                                                                                                                                                                                                                                                                                                                                                                                                                                                                                                                                                                                                                                                                                                                                                                                                                                                                                                                                                                                                                                                                                                                                                                                                                                                                                                                                                                                                                                                                         |       |       |     |               |      |            |           |         |          |           | 84,183     | (1,068)                 | 427,318       | ,318    |
| Court                                             | 743,420                  | 123,903    | 57,380    | 68,871                                                                                                                                                                                                                                                                                                                                                                                                                                                                                                                                                                                                                                                                                                                                                                                                                                                                                                                                                                                                                                                                                                                                                                                                                                                                                                                                                                                                                                                                                                                                                                                                                                                                                                                                                                                                                                                                                                                                                                                                                                                                                                                         |       |       |     |               |      |            |           |         |          |           | 126,251    | 2,347                   | 617,169       | ,169    |
| Parks                                             | 2,201,495                | 366,916    | 170,699   | 166,031                                                                                                                                                                                                                                                                                                                                                                                                                                                                                                                                                                                                                                                                                                                                                                                                                                                                                                                                                                                                                                                                                                                                                                                                                                                                                                                                                                                                                                                                                                                                                                                                                                                                                                                                                                                                                                                                                                                                                                                                                                                                                                                        |       |       |     |               |      |            |           |         |          |           | 336,730    | (30,186)                | 1,864,765     | 1,765   |
| Fire                                              | 3,060,950                | 510,158    | 250,607   | 250,409                                                                                                                                                                                                                                                                                                                                                                                                                                                                                                                                                                                                                                                                                                                                                                                                                                                                                                                                                                                                                                                                                                                                                                                                                                                                                                                                                                                                                                                                                                                                                                                                                                                                                                                                                                                                                                                                                                                                                                                                                                                                                                                        |       |       |     |               |      |            |           |         |          |           | 501,016    | (9.142)                 | 2,559,934     | 1,934   |
| Police                                            | 1,585,480                | 264,247    | 156,655   | 131,140                                                                                                                                                                                                                                                                                                                                                                                                                                                                                                                                                                                                                                                                                                                                                                                                                                                                                                                                                                                                                                                                                                                                                                                                                                                                                                                                                                                                                                                                                                                                                                                                                                                                                                                                                                                                                                                                                                                                                                                                                                                                                                                        |       |       |     |               |      |            |           |         |          |           | 287,795    | 23,549                  | 1,297,685     | ,685    |
| Code                                              | 550,755                  | 91,793     | 44,551    | 17,322                                                                                                                                                                                                                                                                                                                                                                                                                                                                                                                                                                                                                                                                                                                                                                                                                                                                                                                                                                                                                                                                                                                                                                                                                                                                                                                                                                                                                                                                                                                                                                                                                                                                                                                                                                                                                                                                                                                                                                                                                                                                                                                         |       |       |     |               |      |            |           |         |          |           | 61,873     | (29,920)                | 488,882       | 3,882   |
| Total Revenues                                    | 14,385,600               | 2,397,600  | 1,209,507 | 1,128,701                                                                                                                                                                                                                                                                                                                                                                                                                                                                                                                                                                                                                                                                                                                                                                                                                                                                                                                                                                                                                                                                                                                                                                                                                                                                                                                                                                                                                                                                                                                                                                                                                                                                                                                                                                                                                                                                                                                                                                                                                                                                                                                      | (*)   | *     | ٠   | (*)           | (8)  | *          | (6)       | 0       | *        | *         | 2,338,208  | (59,392)                | 12,047,393    | 393     |
| Expenditures:                                     |                          |            |           |                                                                                                                                                                                                                                                                                                                                                                                                                                                                                                                                                                                                                                                                                                                                                                                                                                                                                                                                                                                                                                                                                                                                                                                                                                                                                                                                                                                                                                                                                                                                                                                                                                                                                                                                                                                                                                                                                                                                                                                                                                                                                                                                |       |       |     |               |      |            |           |         |          |           |            |                         |               |         |
| General                                           | 14,597,554               | 2,432,926  | 1,278,356 | 1,127,552                                                                                                                                                                                                                                                                                                                                                                                                                                                                                                                                                                                                                                                                                                                                                                                                                                                                                                                                                                                                                                                                                                                                                                                                                                                                                                                                                                                                                                                                                                                                                                                                                                                                                                                                                                                                                                                                                                                                                                                                                                                                                                                      | .83   | 90    | 2.0 | 81            | e:   | ж          | ×         | 8       | ¥        | 80        | 2,405,908  | 27,017                  | 12,191,646    | 646     |
| Administration                                    | 1,097,099                | 182,850    | 70,172    | 78,153                                                                                                                                                                                                                                                                                                                                                                                                                                                                                                                                                                                                                                                                                                                                                                                                                                                                                                                                                                                                                                                                                                                                                                                                                                                                                                                                                                                                                                                                                                                                                                                                                                                                                                                                                                                                                                                                                                                                                                                                                                                                                                                         |       |       |     |               |      |            |           |         |          |           | 148,325    | 34,525                  | 948,774       | 1,774   |
| PCD                                               | 334,391                  | 55,732     | 31,343    | 12,436                                                                                                                                                                                                                                                                                                                                                                                                                                                                                                                                                                                                                                                                                                                                                                                                                                                                                                                                                                                                                                                                                                                                                                                                                                                                                                                                                                                                                                                                                                                                                                                                                                                                                                                                                                                                                                                                                                                                                                                                                                                                                                                         |       |       |     |               |      |            |           |         |          |           | 43,779     | 11,953                  | 290'6         | 290,612 |
| Animal Control                                    | 525,860                  | 87,643     | 30,896    | 33,710                                                                                                                                                                                                                                                                                                                                                                                                                                                                                                                                                                                                                                                                                                                                                                                                                                                                                                                                                                                                                                                                                                                                                                                                                                                                                                                                                                                                                                                                                                                                                                                                                                                                                                                                                                                                                                                                                                                                                                                                                                                                                                                         |       |       |     |               |      |            |           |         |          |           | 64,606     | 23,038                  | 461,254       | 1,254   |
| Court                                             | 485,408                  | 80,901     | 35,778    | 33,311                                                                                                                                                                                                                                                                                                                                                                                                                                                                                                                                                                                                                                                                                                                                                                                                                                                                                                                                                                                                                                                                                                                                                                                                                                                                                                                                                                                                                                                                                                                                                                                                                                                                                                                                                                                                                                                                                                                                                                                                                                                                                                                         |       |       |     |               |      |            |           |         |          |           | 680'69     | 11,813                  |               | 416,319 |
| Parks                                             | 2,649,339                | 441,557    | 177,807   | 229,464                                                                                                                                                                                                                                                                                                                                                                                                                                                                                                                                                                                                                                                                                                                                                                                                                                                                                                                                                                                                                                                                                                                                                                                                                                                                                                                                                                                                                                                                                                                                                                                                                                                                                                                                                                                                                                                                                                                                                                                                                                                                                                                        |       |       |     |               |      |            |           |         |          |           | 407,271    | 34,286                  | 2,242,068     | 990'    |
| Fire                                              | 4,237,482                | 706,247    | 391,937   | 314,481                                                                                                                                                                                                                                                                                                                                                                                                                                                                                                                                                                                                                                                                                                                                                                                                                                                                                                                                                                                                                                                                                                                                                                                                                                                                                                                                                                                                                                                                                                                                                                                                                                                                                                                                                                                                                                                                                                                                                                                                                                                                                                                        |       |       |     |               |      |            |           |         |          |           | 706,418    | (171)                   | 3,531,064     | ,064    |
| Police                                            | 4,881,126                | 813,521    | 507,851   | 393,695                                                                                                                                                                                                                                                                                                                                                                                                                                                                                                                                                                                                                                                                                                                                                                                                                                                                                                                                                                                                                                                                                                                                                                                                                                                                                                                                                                                                                                                                                                                                                                                                                                                                                                                                                                                                                                                                                                                                                                                                                                                                                                                        |       |       |     |               |      |            |           |         |          |           | 901,546    | (88,025)                | 3,979,580     | 9,580   |
| Code                                              | 386,849                  | 64,475     | 32,572    | 32,303                                                                                                                                                                                                                                                                                                                                                                                                                                                                                                                                                                                                                                                                                                                                                                                                                                                                                                                                                                                                                                                                                                                                                                                                                                                                                                                                                                                                                                                                                                                                                                                                                                                                                                                                                                                                                                                                                                                                                                                                                                                                                                                         |       |       |     |               |      |            |           |         |          |           | 64,875     | (401)                   |               | 321,974 |
| Total Expenditures                                | 14,597,554               | 2,432,926  | 1,278,356 | 1,127,552                                                                                                                                                                                                                                                                                                                                                                                                                                                                                                                                                                                                                                                                                                                                                                                                                                                                                                                                                                                                                                                                                                                                                                                                                                                                                                                                                                                                                                                                                                                                                                                                                                                                                                                                                                                                                                                                                                                                                                                                                                                                                                                      |       | -     | 282 | 107           | ē    | (0)        | : (*      | Œ       | 33       | 23.       | 2,405,908  | 27,017                  | 12,191,646    | .646    |
| Excess (Deficit) of Revenues<br>over Expenditures | (211,954)                | (35,326)   | (68,849)  | 1,148                                                                                                                                                                                                                                                                                                                                                                                                                                                                                                                                                                                                                                                                                                                                                                                                                                                                                                                                                                                                                                                                                                                                                                                                                                                                                                                                                                                                                                                                                                                                                                                                                                                                                                                                                                                                                                                                                                                                                                                                                                                                                                                          | 95    | *     | ĝ   |               | ē    | ) <b>*</b> | *         | 9       | *        | <b>(4</b> | (67,701)   |                         |               |         |