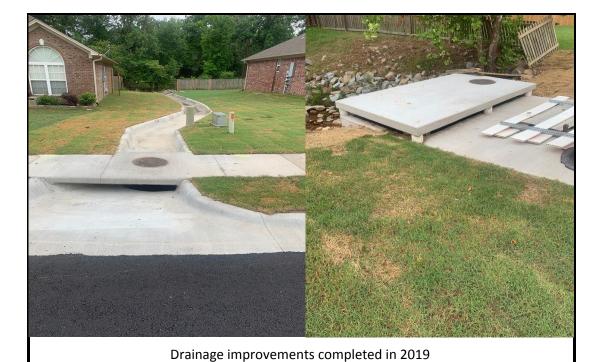

Lavern Drainage Improvements by increasing drainage capacity and redirecting stormwater to reduce the risk of flooding.
- 3. Completion of Forest Drive drainage improvements
- 4. Continued to maintain city ditches for drainage and flood prevention

- 1. Ordinance revision regarding Stormwater management and enforcement
- 2. Completion of additional work in flood mitigation with stormwater easement cleanout throughout the city and drain inlet with culvert replacement or repair
- 3. Continue to improve newly implemented modules within iWorq's for Public Outreach, Employee Training, and Code Enforcement within the Stormwater Divison
- 4. Maintain the Stormwater webpage within the cities website to encourage community involvement in Public Training related to Stormwater Pollution Prevention



# Stormwater Budget Numbers

| Account Number                 | Account Description                            | Budget Line Description                                                                                                  | 2020 Proposed<br>Budget                                                               | 2019 Budget Adopted<br>Thru 9/2019                                                    | 2018 Final Actuals                                                                  | 2017 Final Actuals                                                                  |
|--------------------------------|------------------------------------------------|--------------------------------------------------------------------------------------------------------------------------|--------