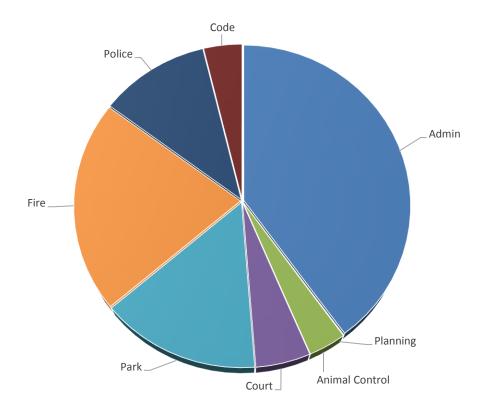

eet adopted capital plans for \$1,106,500 in this budget and Water/Wastewater adopted plans for \$5,659,550. While these plans were adopted in this budget in these amounts it is likely that they will be on going in part into 2021. These capital plans for Public Works (Street, Stormwater, and Water/Wastewater) will necessitate that the Finance Director andthe Public Works Director work closely together to monitor and adjust as needed the cash flow plans. Note further that some one time capital projects were approved out of General Fund savings in January of 2020 after this initial budget was adopted. Council wisely waited to see how the year ended before approving these projects.



# Summary of 2019, Proposed 2020, and Category Totals for Major Funds

General Total Revenue per Department



General Total Expenses per Department



# Review of Major Revenues and Expenses

| Category                                   | Accounts               | Budgeted<br>Amounts | Enterprise/<br>Governmen<br>tal |
|--------------------------------------------|------------------------|---------------------|---------------------------------|
| R50 Sale of Services                       | 4504-4569              | 8,228,090.60        | E                               |
| R60 Misc Rev                               | 4600                   | 134,300.00          | E                               |
| R62 Intergovernmental Revenues             | 4625-4632              | 8,194,880.00        | E                               |
| R64 Reimbursement                          | 4640-4560              | 0.00