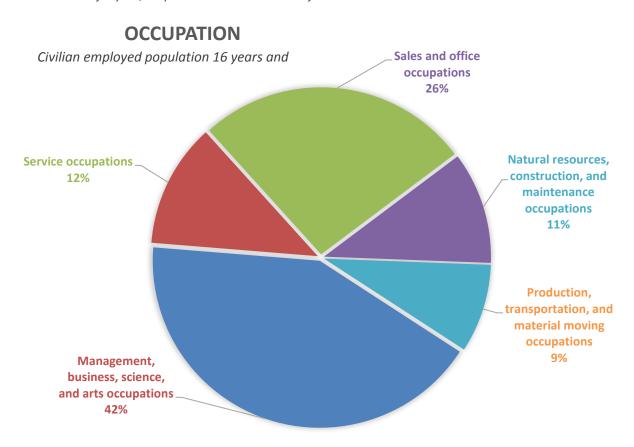

th the demands created by the residential growth. New commercial development is needed. In 2016 two bond "refinancings" were passed by the City that allowed for the completion of new on and off ramps at I30 and the construction of Bryant Parkway.

Arkansas' local economies are commonly supported by sales tax. Arkansas has a statewide sales tax of 6.5%. In Bryant, another 3% is collected and used by the city. This sales tax makes up approximately 60% of the general fund income.

I hope you enjoyed this brief Local Bio on the City of Bryant. Please continue reading to see how we plan to use the resources granted to us by the citizens for the calendar year of 2020.

# Census Data of Bryant, Arkansas

### AGE OF TOTAL POPULATION



Census Data of Bryant, AR per the U.S Census Bureau for 2010



Census Data of Bryant, AR per the U.S Census Bureau for 2010

### Census Data of Bryant, Arkansas



Class of Worker

Civilian employed population 16 years and over



Census Data of Bryant, AR per the U.S Census Bureau for 2010

#### Letter of Transmittal

Dear Citizens of Bryant, AR,

The annual construction of a budget for the upcoming year creates a road map and a mission for utilization of the resources allotted through sales tax, franchise fees, utility rates, fines, and fees to fulfill a long term vision for the city. It is the desire of the mayor, council and city employees to seek and create smart, positive, sustainable growth so that we can be a great American city that will sustain itself even during periods of slow growth.

Under this main goal are several smaller goals that