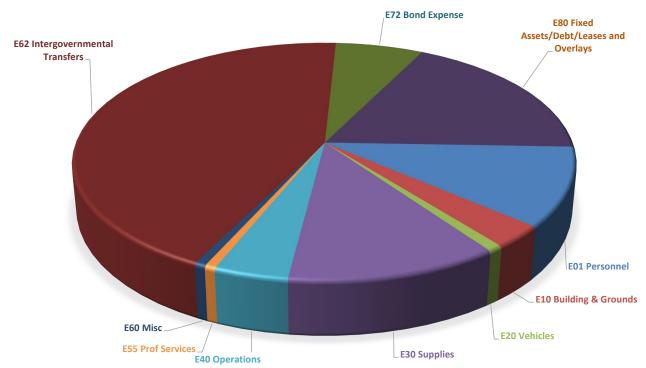

Financial Statements February 2020

## **General - Executive Summary** Revenue & Expenditures February 2020

|                                                   |                          |            |           | A STATE OF THE STA | N. S. |       | Ĭ.  | February 2020 |      |            |           |         |          |           |            |                         |               |         |
|---------------------------------------------------|--------------------------|------------|-----------|--------------------------------------------------------------------------------------------------------------------------------------------------------------------------------------------------------------------------------------------------------------------------------------------------------------------------------------------------------------------------------------------------------------------------------------------------------------------------------------------------------------------------------------------------------------------------------------------------------------------------------------------------------------------------------------------------------------------------------------------------------------------------------------------------------------------------------------------------------------------------------------------------------------------------------------------------------------------------------------------------------------------------------------------------------------------------------------------------------------------------------------------------------------------------------------------------------------------------------------------------------------------------------------------------------------------------------------------------------------------------------------------------------------------------------------------------------------------------------------------------------------------------------------------------------------------------------------------------------------------------------------------------------------------------------------------------------------------------------------------------------------------------------------------------------------------------------------------------------------------------------------------------------------------------------------------------------------------------------------------------------------------------------------------------------------------------------------------------------------------------------|-------|-------|-----|---------------|------|------------|-----------|---------|----------|-----------|------------|-------------------------|---------------|---------|
|                                                   |                          |            |           |                                                                                                                                                                                                                                                                                                                                                                                                                                                                                                                                                                                                                                                                                                                                                                                                                                                                                                                                                                                                                                                                                                                                                                                                                                                                                                                                                                                                                                                                                                                                                                                                                                                                                                                                                                                                                                                                                                                                                                                                                                                                                                                                |       |       |     |               |      |            |           |         |          |           | Actual YTD | Favorable (Unfavorable) | Annual Budget | doet    |
|                                                   | Annual Budget YTD Budget | YTD Budget | January   | February                                                                                                                                                                                                                                                                                                                                                                                                                                                                                                                                                                                                                                                                                                                                                                                                                                                                                                                                                                                                                                                                                                                                                                                                                                                                                                                                                                                                                                                                                                                                                                                                                                                                                                                                                                                                                                                                                                                                                                                                                                                                                                                       | March | April | Мау | June          | July | August     | September | October | November | December  | Total      | Variance                |               |         |
| Revenues:                                         |                          |            |           |                                                                                                                                                                                                                                                                                                                                                                                                                                                                                                                                                                                                                                                                                                                                                                                                                                                                                                                                                                                                                                                                                                                                                                                                                                                                                                                                                                                                                                                                                                                                                                                                                                                                                                                                                                                                                                                                                                                                                                                                                                                                                                                                |       |       |     |               |      |            |           |         |          |           |            |                         |               |         |
| General                                           | 14,385,600               | 2,397,600  | 1,209,507 | 1,128,701                                                                                                                                                                                                                                                                                                                                                                                                                                                                                                                                                                                                                                                                                                                                                                                                                                                                                                                                                                                                                                                                                                                                                                                                                                                                                                                                                                                                                                                                                                                                                                                                                                                                                                                                                                                                                                                                                                                                                                                                                                                                                                                      | ń     | 100   | y)  | 51            | 5)   | ř.         | ë         | £.      | ió       | 22        | 2,338,208  | (59,392)                | 12,047,393    | ,393    |
| Administration                                    | 5,725,000                | 954,167    | 486,811   | 452,551                                                                                                                                                                                                                                                                                                                                                                                                                                                                                                                                                                                                                                                                                                                                                                                                                                                                                                                                                                                                                                                                                                                                                                                                                                                                                                                                                                                                                                                                                                                                                                                                                                                                                                                                                                                                                                                                                                                                                                                                                                                                                                                        |       |       |     |               |      |            |           |         |          |           | 939,362    | (14,804)                | 4,785,638     | 1,638   |
| PCD                                               | 2,000                    | 1,167      | 804       | 194                                                                                                                                                                                                                                                                                                                                                                                                                                                                                                                                                                                                                                                                                                                                                                                                                                                                                                                                                                                                                                                                                                                                                                                                                                                                                                                                                                                                                                                                                                                                                                                                                                                                                                                                                                                                                                                                                                                                                                                                                                                                                                                            |       |       |     |               |      |            |           |         |          |           | 966        | (169)                   |               | 6,002   |
| Animal Control                                    | 511,500                  | 85,250     | 42,000    | 42,183                                                                                                                                                                                                                                                                                                                                                                                                                                                                                                                                                                                                                                                                                                                                                                                                                                                                                                                                                                                                                                                                                                                                                                                                                                                                                                                                                                                                                                                                                                                                                                                                                                                                                                                                                                                                                                                                                                                                                                                                                                                                                                                         |       |       |     |               |      |            |           |         |          |           | 84,183     | (1,068)                 | 427,318       | ,318    |
| Court                                             | 743,420                  | 123,903    | 57,380    | 68,871                                                                                                                                                                                                                                                                                                                                                                                                                                                                                                                                                                                                                                                                                                                                                                                                                                                                                                                                                                                                                                                                                                                                                                                                                                                                                                                                                                                                                                                                                                                                                                                                                                                                                                                                                                                                                                                                                                                                                                                                                                                                                                                         |       |       |     |               |      |            |           |         |          |           | 126,251    | 2,347                   | 617,169       | ,169    |
| Parks                                             | 2,201,495                | 366,916    | 170,699   | 166,031                                                                                                                                                                                                                                                                                                                                                                                                                                                                                                                                                                                                                                                                                                                                                                                                                                                                                                                                                                                                                                                                                                                                                                                                                                                                                                                                                                                                                                                                                                                                                                                                                                                                                                                                                                                                                                                                                                                                                                                                                                                                                                                        |       |       |     |               |      |            |           |         |          |           | 336,730    | (30,186)                | 1,864,765     | 1,765   |
| Fire                                              | 3,060,950                | 510,158    | 250,607   | 250,409                                                                                                                                                                                                                                                                                                                                                                                                                                                                                                                                                                                                                                                                                                                                                                                                                                                                                                                                                                                                                                                                                                                                                                                                                                                                                                                                                                                                                                                                                                                                                                                                                                                                                                                                                                                                                                                                                                                                                                                                                                                                                                                        |       |       |     |               |      |            |           |         |          |           | 501,016    | (9.142)                 | 2,559,934     | 1,934   |
| Police                                            | 1,585,480                | 264,247    | 156,655   | 131,140                                                                                                                                                                                                                                                                                                                                                                                                                                                                                                                                                                                                                                                                                                                                                                                                                                                                                                                                                                                                                                                                                                                                                                                                                                                                                                                                                                                                                                                                                                                                                                                                                                                                                                                                                                                                                                                                                                                                                                                                                                                                                                                        |       |       |     |               |      |            |           |         |          |           | 287,795    | 23,549                  | 1,297,685     | ,685    |
| Code                                              | 550,755                  | 91,793     | 44,551    | 17,322                                                                                                                                                                                                                                                                                                                                                                                                                                                                                                                                                                                                                                                                                                                                                                                                                                                                                                                                                                                                                                                                                                                                                                                                                                                                                                                                                                                                                                                                                                                                                                                                                                                                                                                                                                                                                                                                                                                                                                                                                                                                                                                         |       |       |     |               |      |            |           |         |          |           | 61,873     | (29,920)                | 488,882       | 3,882   |
| Total Revenues                                    | 14,385,600               | 2,397,600  | 1,209,507 | 1,128,701                                                                                                                                                                                                                                                                                                                                                                                                                                                                                                                                                                                                                                                                                                                                                                                                                                                                                                                                                                                                                                                                                                                                                                                                                                                                                                                                                                                                                                                                                                                                                                                                                                                                                                                                                                                                                                                                                                                                                                                                                                                                                                                      | (*)   | *     | ٠   | (*)           | (8)  | *          | (6)       | 0       | *        | *         | 2,338,208  | (59,392)                | 12,047,393    | 393     |
| Expenditures:                                     |                          |            |           |                                                                                                                                                                                                                                                                                                                                                                                                                                                                                                                                                                                                                                                                                                                                                                                                                                                                                                                                                                                                                                                                                                                                                                                                                                                                                                                                                                                                                                                                                                                                                                                                                                                                                                                                                                                                                                                                                                                                                                                                                                                                                                                                |       |       |     |               |      |            |           |         |          |           |            |                         |               |         |
| General                                           | 14,597,554               | 2,432,926  | 1,278,356 | 1,127,552                                                                                                                                                                                                                                                                                                                                                                                                                                                                                                                                                                                                                                                                                                                                                                                                                                                                                                                                                                                                                                                                                                                                                                                                                                                                                                                                                                                                                                                                                                                                                                                                                                                                                                                                                                                                                                                                                                                                                                                                                                                                                                                      | .83   | 90    | 2.0 | 81            | e:   | ж          | ×         | 8       | ¥        | 80        | 2,405,908  | 27,017                  | 12,191,646    | 646     |
| Administration                                    | 1,097,099                | 182,850    | 70,172    | 78,153                                                                                                                                                                                                                                                                                                                                                                                                                                                                                                                                                                                                                                                                                                                                                                                                                                                                                                                                                                                                                                                                                                                                                                                                                                                                                                                                                                                                                                                                                                                                                                                                                                                                                                                                                                                                                                                                                                                                                                                                                                                                                                                         |       |       |     |               |      |            |           |         |          |           | 148,325    | 34,525                  | 948,774       | 1,774   |
| PCD                                               | 334,391                  | 55,732     | 31,343    | 12,436                                                                                                                                                                                                                                                                                                                                                                                                                                                                                                                                                                                                                                                                                                                                                                                                                                                                                                                                                                                                                                                                                                                                                                                                                                                                                                                                                                                                                                                                                                                                                                                                                                                                                                                                                                                                                                                                                                                                                                                                                                                                                                                         |       |       |     |               |      |            |           |         |          |           | 43,779     | 11,953                  | 290'6         | 290,612 |
| Animal Control                                    | 525,860                  | 87,643     | 30,896    | 33,710                                                                                                                                                                                                                                                                                                                                                                                                                                                                                                                                                                                                                                                                                                                                                                                                                                                                                                                                                                                                                                                                                                                                                                                                                                                                                                                                                                                                                                                                                                                                                                                                                                                                                                                                                                                                                                                                                                                                                                                                                                                                                                                         |       |       |     |               |      |            |           |         |          |           | 64,606     | 23,038                  | 461,254       | 1,254   |
| Court                                             | 485,408                  | 80,901     | 35,778    | 33,311                                                                                                                                                                                                                                                                                                                                                                                                                                                                                                                                                                                                                                                                                                                                                                                                                                                                                                                                                                                                                                                                                                                                                                                                                                                                                                                                                                                                                                                                                                                                                                                                                                                                                                                                                                                                                                                                                                                                                                                                                                                                                                                         |       |       |     |               |      |            |           |         |          |           | 680'69     | 11,813                  |               | 416,319 |
| Parks                                             | 2,649,339                | 441,557    | 177,807   | 229,464                                                                                                                                                                                                                                                                                                                                                                                                                                                                                                                                                                                                                                                                                                                                                                                                                                                                                                                                                                                                                                                                                                                                                                                                                                                                                                                                                                                                                                                                                                                                                                                                                                                                                                                                                                                                                                                                                                                                                                                                                                                                                                                        |       |       |     |               |      |            |           |         |          |           | 407,271    | 34,286                  | 2,242,068     | 990'    |
| Fire                                              | 4,237,482                | 706,247    | 391,937   | 314,481                                                                                                                                                                                                                                                                                                                                                                                                                                                                                                                                                                                                                                                                                                                                                                                                                                                                                                                                                                                                                                                                                                                                                                                                                                                                                                                                                                                                                                                                                                                                                                                                                                                                                                                                                                                                                                                                                                                                                                                                                                                                                                                        |       |       |     |               |      |            |           |         |          |           | 706,418    | (171)                   | 3,531,064     | ,064    |
| Police                                            | 4,881,126                | 813,521    | 507,851   | 393,695                                                                                                                                                                                                                                                                                                                                                                                                                                                                                                                                                                                                                                                                                                                                                                                                                                                                                                                                                                                                                                                                                                                                                                                                                                                                                                                                                                                                                                                                                                                                                                                                                                                                                                                                                                                                                                                                                                                                                                                                                                                                                                                        |       |       |     |               |      |            |           |         |          |           | 901,546    | (88,025)                | 3,979,580     | 9,580   |
| Code                                              | 386,849                  | 64,475     | 32,572    | 32,303                                                                                                                                                                                                                                                                                                                                                                                                                                                                                                                                                                                                                                                                                                                                                                                                                                                                                                                                                                                                                                                                                                                                                                                                                                                                                                                                                                                                                                                                                                                                                                                                                                                                                                                                                                                                                                                                                                                                                                                                                                                                                                                         |       |       |     |               |      |            |           |         |          |           | 64,875     | (401)                   |               | 321,974 |
| Total Expenditures                                | 14,597,554               | 2,432,926  | 1,278,356 | 1,127,552                                                                                                                                                                                                                                                                                                                                                                                                                                                                                                                                                                                                                                                                                                                                                                                                                                                                                                                                                                                                                                                                                                                                                                                                                                                                                                                                                                                                                                                                                                                                                                                                                                                                                                                                                                                                                                                                                                                                                                                                                                                                                                                      |       | -     | 282 | 107           | ē    | (0)        | : (*      | Œ       | 33       | 23.       | 2,405,908  | 27,017                  | 12,191,646    | .646    |
| Excess (Deficit) of Revenues<br>over Expenditures | (211,954)                | (35,326)   | (68,849)  | 1,148                                                                                                                                                                                                                                                                                                                                                                                                                                                                                                                                                                                                                                                                                                                                                                                                                                                                                                                                                                                                                                                                                                                                                                                                                                                                                                                                                                                                                                                                                                                                                                                                                                                                                                                                                                                                                                                                                                                                                                                                                                                                                                                          | 95    | *     | ĝ   |               | ē    | ) <b>*</b> | *         | 9       | *        | <b>(4</b> | (67,701)   |                         |               |         |