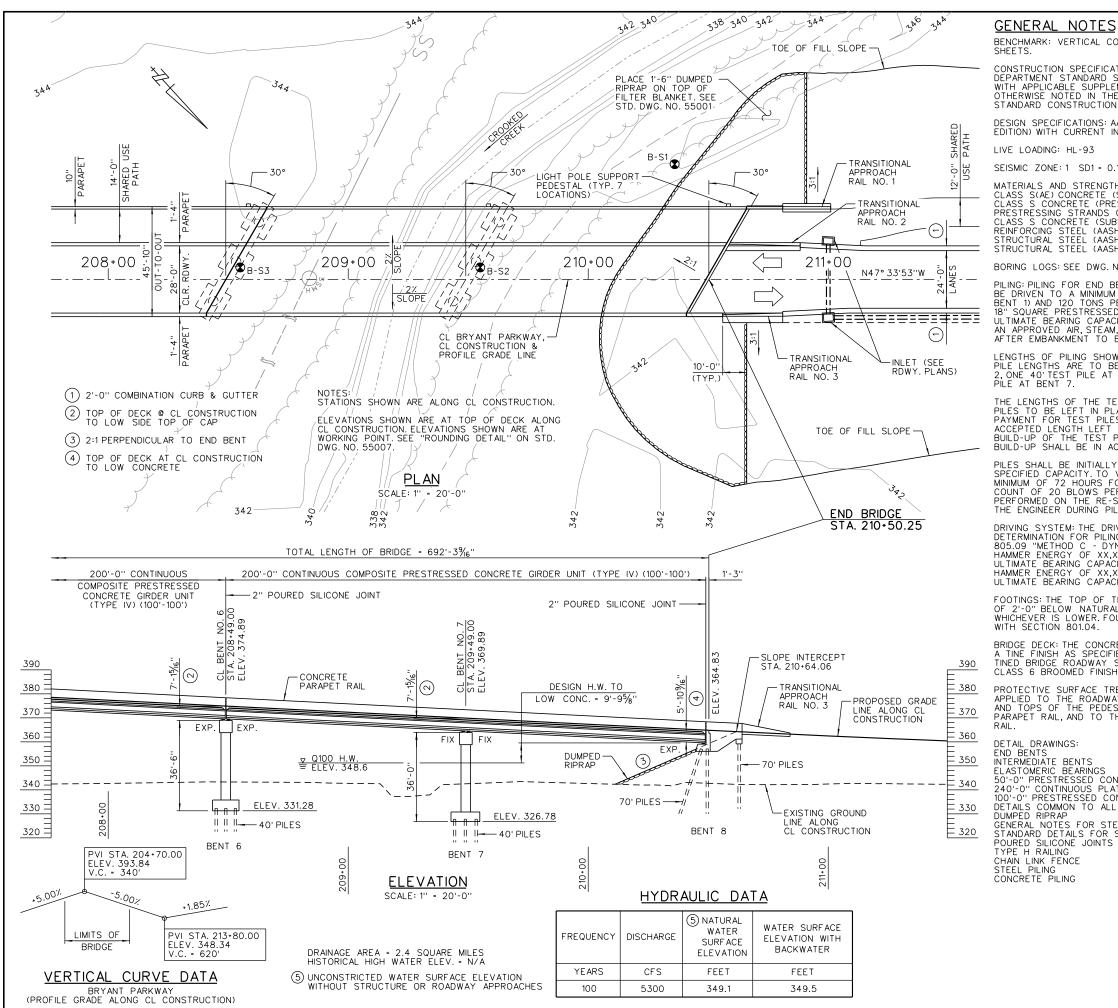

\*\*

abhall 4/1/2019 5:47:01 PM WORKSPACE-Garver Bridge L:2016\16017140 - Bryant Parkway\Drawings\PROJECT 2B\BP2C-S304-U1-

abhall 4/1/201 WORKSPACE:Garver Brldge L:/2016/16017140 - Bryant Pa

CONSTRUCTION SPECIFICATIONS: ARKANSAS STATE HIGHWAY AND TRANSPORTATION DEPARTMENT STANDARD SPECIFICATIONS FOR HIGHWAY CONSTRUCTION (2014 EDITION) WITH APPLICABLE SUPPLEMENTAL SPECIFICATIONS AND SPECIAL PROVISIONS. UNLESS OTHERWISE NOTED IN THE PLANS, SECTION AND SUBSECTION NUMBERS REFER TO THE STANDARD CONSTRUCTION SPECIFICATIONS.

EDITION) WITH CURRENT INTERIMS

LIVE LOADING: HL-93

SEISMIC ZONE: 1 SD1 = 0.14G SITE CLASS = C

MATERIALS AND STRENGTHS CLASS S(AE) CONCRETE (SUPERSTRUCTURE) CLASS S CONCRETE (PRESTRESSED CONCRETE GIRDERS) PRESTRESSING STRANDS (AASHTO M 203, GR. 270) CLASS S CONCRETE (SUBSTRUCTURE) REINFORCING STEEL (AASHTO M 310R M 322 TYPE A, GR. 60) STRUCTURAL STEEL (AASHTO M 270, GR. 50W) STRUCTURAL STEEL (AASHTO M 270, GR. 36)

BORING LOGS: SEE DWG. NOS. S-106 THRU S-109.

PILING: PILING FOR END BENTS 1 & 8 SHALL BE HP14X73 (GRADE 50) PILES AND SHALL BE DRIVEN TO A MINIMUM ULTIMATE BEARING CAPACITY OF 85 TONS PER PILE (END BENT 1) AND 120 TONS PER PILE (END BENT 8). PILING FOR BENTS 2 THRU 7 SHALL BE 18" SQUARE PRESTRESSED CONCRETE PILES AND SHALL BE DRIVEN TO A MINIMUM ULTIMATE BEARING CAPACITY OF 173 TONS PER PILE. ALL PILING SHALL BE DRIVEN WITH AN APPROVED AIR, STEAM, OR DIESEL HAMMER, PILING IN END BENTS SHALL BE DRIVEN AFTER CAPACITY OF DOTTON OF CADAGE IN AND AFTER EMBANKMENT TO BOTTOM OF CAP IS IN PLACE.

LENGTHS OF PILING SHOWN ARE ASSUMED FOR ESTIMATING QUANTITIES ONLY. ACTUAL PILE LENGTHS ARE TO BE DETERMINED IN THE FIELD. DRIVE ONE 50' TEST PILE AT BENT 2, ONE 40' TEST PILE AT BENT 3, ONE 45' TEST PILE AT BENT 5 AND ONE 45' TEST PILE AT BENT 7.

THE LENGTHS OF THE TEST PILING SHOWN ARE THE ESTIMATED LENGTH OF THE TEST PILES TO BE LEFT IN PLACE. ACTUAL LENGTHS TO BE DETERMINED IN THE FIELD. PAYMENT FOR TEST PILES AND PRODUCTION PILES WILL BE MADE FOR CUT-OFF OR BUILD-UP OF THE TEST PILES OR PRODUCTION PILES. PAYMENT FOR CUT-OFF OR BUILD-UP SHALL PE IN ACCOPDANCE WITH THE STANDARD SPECIFICATIONS BUILD-UP SHALL BE IN ACCORDANCE WITH THE STANDARD SPECIFICATIONS.

PILES SHALL BE INITIALLY DRIVEN TO A RESISTANCE OF 30 BLOWS PER INCH AT THE SPECIFIED CAPACITY. TO VERIFY CAPACITY, ALL PILES SHALL BE RE-STRUCK AFTER A MINIMUM OF 72 HOURS FOLLOWING INITIAL DRIVING. RE-STRIKING SHALL ACHIEVE A BLOW COUNT OF 20 BLOWS PER INCH. DYNAMIC LOAD TESTING OF THE TEST PILES SHALL BE PERFORMED ON THE RE-STRIKE. DRIVING RECORDS SHALL BE AVAILABLE FOR REVIEW BY THE ENDIFIED DIFFERENTIAL ATION. THE ENGINEER DURING PILE INSTALLATION

DRIVING SYSTEM: THE DRIVING SYSTEM APPROVAL AND ULTIMATE BEARING CAPACITY DETERMINATION FOR PILING SASTEM APPROVAL AND ULIMATE BEARING CAPACITY DETERMINATION FOR PILING SHALL BE BASED ON THE REQUIREMENTS OF SUBSECTION 805.09 "METHOD C - DYNAMIC LOAD TEST". IT IS ESTIMATED THAT A MINIMUM RATED HAMMER ENERGY OF XX,XXX FT. LBS. PER BLOW WILL BE REQUIRED TO OBTAIN THE ULTIMATE BEARING CAPACITY AT BENTS 1 & 8. IT IS ESTIMATED THAT A MINIMUM RATED HAMMER ENERGY OF XX,XXX FT. LBS. PER BLOW WILL BE REQUIRED TO OBTAIN THE ULTIMATE DEADING CAPACITY AT DENTE O THEY. ULTIMATE BEARING CAPACITY AT BENTS 2 THRU

FOOTINGS: THE TOP OF THE FOOTINGS AT BENTS 2 THRU 7 SHALL BE SET A MINIMUM OF 2'-O" BELOW NATURAL GROUND OR AT THE ELEVATIONS SHOWN ON THE PLANS, WHICHEVER IS LOWER. FOUNDATIONS FOR FOOTINGS SHALL BE PREPARED IN ACCORDANCE WITH SECTION 801.04

BRIDGE DECK: THE CONCRETE BRIDGE DECK, EXCEPT SHARED USE AREA, SHALL BE GIVEN A TINE FINISH AS SPECIFIED FOR FINAL FINISHING IN SUBSECTION 802.19 FOR CLASS 5 TINED BRIDGE ROADWAY SURFACE FINISH. THE SHARED USE AREA SHALL RECEIVE A CLASS 6 BROOMED FINISH.

PROTECTIVE SURFACE TREATMENT: CLASS I PROTECTIVE SURFACE TREATMENT SHALL BE APPLIED TO THE ROADWAY AND SHARED USE PATH SURFACES, TO THE INSIDE FACES AND TOPS OF THE PEDESTRIAN CONCRETE PARAPET RAIL AND THE RIGHT CONCRETE PARAPET RAIL, AND TO THE TOP AND BOTH FACES OF THE LEFT CONCRETE PARAPET

INTERMEDIATE BENTS FLASTOMERIC BEARINGS 240'-0" PRESTRESSED CONCRETE GIRDER SPAN 240'-0" CONTINUOUS PLATE GIRDER UNIT 100'-0" PRESTRESSED CONCRRETE GIRDER UNIT DETAILS COMMON TO ALL UNITS DUMPED RIPRAP GENERAL NOTES FOR STEEL BRIDGE STRUCTURES STANDARD DETAILS FOR STEEL BRIDGE STRUCTURES POURED SILICONE JOINTS

BENCHMARK: VERTICAL CONTROL DATA ARE SHOWN ON THE SURVEY CONTROL DATA

DESIGN SPECIFICATIONS: AASHTO LRFD BRIDGE DESIGN SPECIFICATIONS (2014, 7TH

F'C = 4,000 PSI SEE S-308 & S-320 FPU = 270,000 PSI F'C = 3,500 PSI = 60,000 PSI FY = 50,000 PSIFY = 36,000 PSI

DRAWING NOS S-201 THRU S-207 S-208 THRU S-215 S-301 THRU S-303 S-304 THRU S-308 S-309 THRU S-313 S-314 THRU S-320 S-321 THRU S-324 55001 55006 55007 55008 55014 55018 55020 55022

DRAWN BY: CWT

BAR IS ONE INCH O