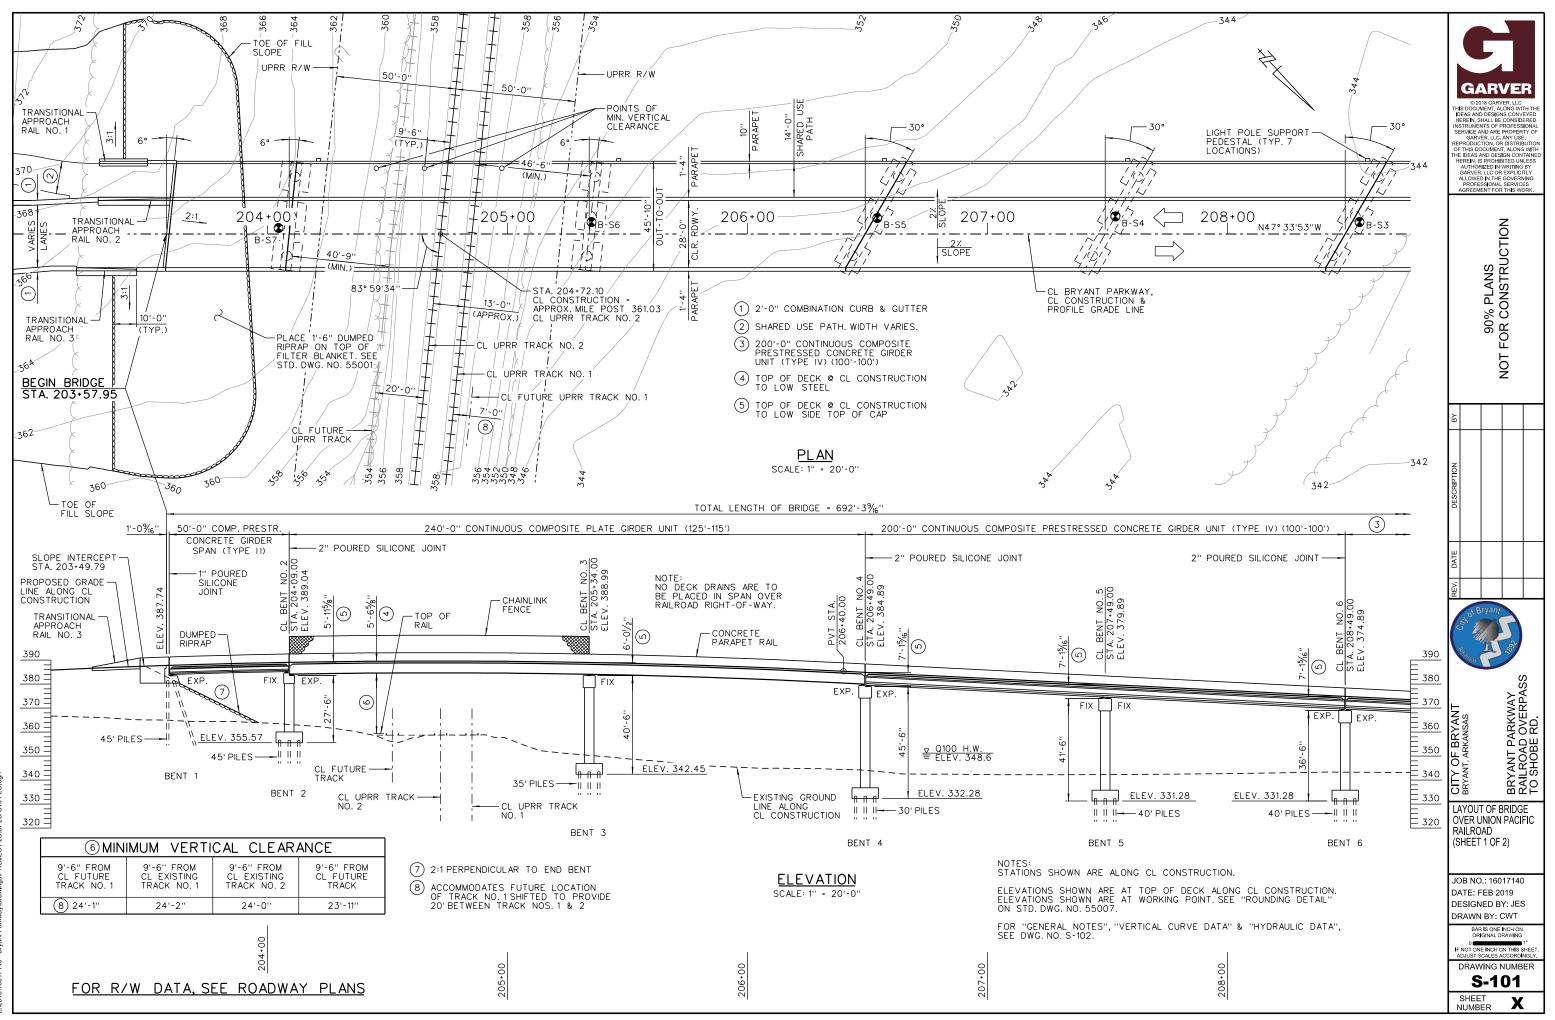

### Bryant Parkway: Hill Farm Rd. to Shobe Rd. (Project 2)

Status:

- 90% Bridge Plans are complete and the bridge layout has been approved by Union Pacific Railroad
- All FEMA Comments have been addressed on the Conditional Letter of Map Revision and FEMA is performing their final review.
- 30% roadway plans have been approved by the city. Currently working with the Saline County Airport to address all of their comments. Garver will proceed with 60% Roadway design once the Saline County Airport approves the 30% design.
- Waiting on the FAA to approve the Saline County Airport's Master Plan Update which rezones the area for Bryant Parkway as Non-Aeronautical Use. Once this is approved, we will be able to submit the Land Release Request to the FAA for review and approval. The Land Release request will need to be approved before construction can begin on Bryant Parkway south of Shobe.

Cost:

• \$14,750,000 Total Cost

### Bryant Parkway: Shobe Road to Interstate 30 (Site 1)

Status:

- Redstone is approximately 85% complete with construction. Most of the drainage, grading curbing, and paving is complete.
- A Change Order is being executed with Redstone to reconstruct Shobe Road, and to add a left turn lane on Raymar Road. Redstone's contract time will be extended for this additional work. Work on Site 1 is expected to be complete in late Summer of 2019.

Schedule:

- Construction Start Date (in progress): May 2018
- Anticipated Construction Completion: Summer 2019

Cost:

• Construction Contract Amount = \$5,270,197.47