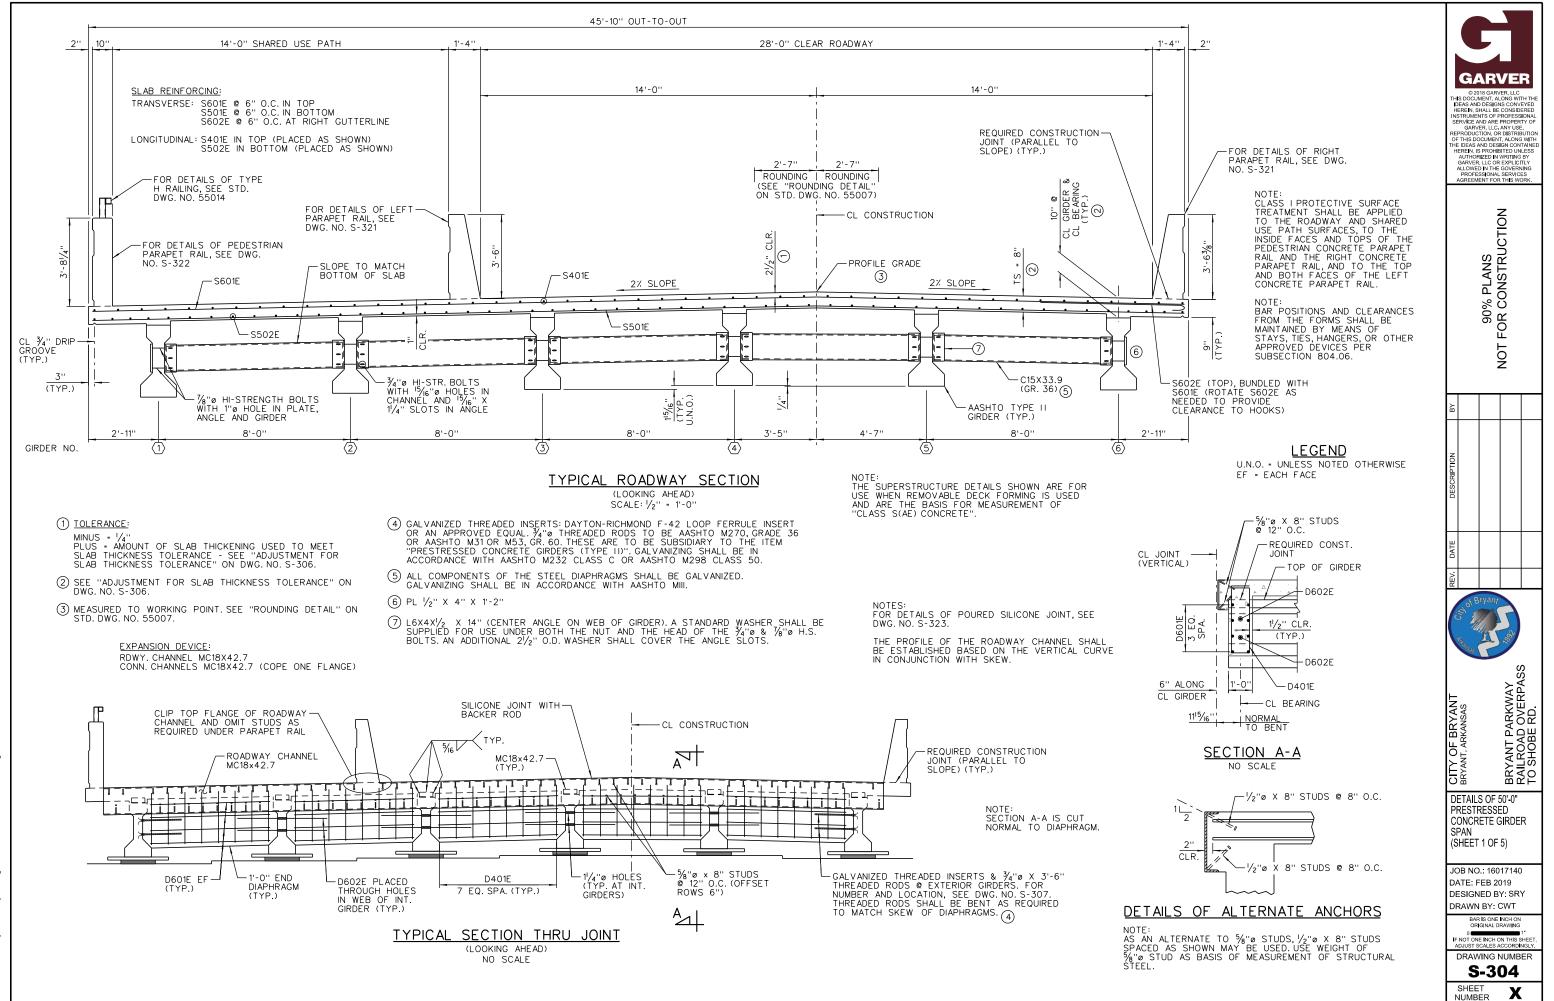

\*\*

abhall 4/1/2019 5:47:01 PM WORKSPACE-Garver Bridge L:2016\16017140 - Bryant Parkway\Drawings\PROJECT 2B\BP2C-S304-U1-

abhall 4/1/201 WORKSPACE:Garver Brldge L:/2016/16017140 - Bryant Pa

CONSTRUCTION SPECIFICATIONS: ARKANSAS STATE HIGHWAY AND TRANSPORTATION DEPARTMENT STANDARD SPECIFICATIONS FOR HIGHWAY CONSTRUCTION (2014 EDITION) WITH APPLICABLE SUPPLEMENTAL SPECIFICATIONS AND SPECIAL PROVISIONS. UNLESS OTHERWISE NOTED IN THE PLANS, SECTION AND SUBSECTION NUMBERS REFER TO THE STANDARD CONSTRUCTION SPECIFICATIONS.

EDITION) WITH CURRENT INTERIMS

LIVE LOADING: HL-93

SEISMIC ZONE: 1 SD1 = 0.14G SITE CLASS = C

MATERIALS AND STRENGTHS CLASS S(AE) CONCRETE (SUPERSTRUCTURE) CLASS S CONCRETE (PRESTRESSED CONCRETE GIRDERS) PRESTRESSING STRANDS (AASHTO M 203, GR. 270) CLASS S CONCRETE (SUBSTRUCTURE) REINFORCING STEEL (AASHTO M 310R M 322 TYPE A, GR. 60) STRUCTURAL STEEL (AASHTO M 270, GR. 50W) STRUCTURAL STEEL (AASHTO M 270, GR. 36)

BORING LOGS: SEE DWG. NOS. S-106 THRU S-109.

PILING: PILING FOR END BENTS 1 & 8 SHALL BE HP14X73 (GRADE 50) PILES AND SHALL BE DRIVEN TO A MINIMUM ULTIMATE BEARING CAPACITY OF 85 TONS PER PILE (END BENT 1) AND 120 TONS PER PILE (END BENT 8). PILING FOR BENTS 2 THRU 7 SHALL BE 18" SQUARE PRESTRESSED CONCRETE PILES AND SHALL BE DRIVEN TO A MINIMUM ULTIMATE BEARING CAPACITY OF 173 TONS PER PILE. ALL PILING SHALL BE DRIVEN WITH AN APPROVED AIR, STEAM, OR DIESEL HAMMER, PILING IN END BENTS SHALL BE DRIVEN AFTER CAPACITY OF DOTTON OF CADAGE IN AND AFTER EMBANKMENT TO BOTTOM OF CAP IS IN PLACE.

LENGTHS OF PILING SHOWN ARE ASSUMED FOR ESTIMATING QUANTITIES ONLY. ACTUAL PILE LENGTHS ARE TO BE DETERMINED IN THE FIELD. DRIVE ONE 50' TEST PILE AT BENT 2, ONE 40' TEST PILE AT BENT 3, ONE 45' TEST PILE AT BENT 5 AND ONE 45' TEST PILE AT BENT 7.

THE LENGTHS OF THE TEST PILING SHOWN ARE THE ESTIMATED LENGTH OF THE TEST PILES TO BE LEFT IN PLACE. ACTUAL LENGTHS TO BE DETERMINED IN THE FIELD. PAYMENT FOR TEST PILES AND PRODUCTION PILES WILL BE MADE FOR CUT-OFF OR BUILD-UP OF THE TEST PILES OR PRODUCTION PILES. PAYMENT FOR CUT-OFF OR BUILD-UP SHALL PE IN ACCOPDANCE WITH THE STANDARD SPECIFICATIONS BUILD-UP SHALL BE IN ACCORDANCE WITH THE STANDARD SPECIFICATIONS.

PILES SHALL BE INITIALLY DRIVEN TO A RESISTANCE OF 30 BLOWS PER INCH AT THE SPECIFIED CAPACITY. TO VERIFY CAPACITY, ALL PILES SHALL BE RE-STRUCK AFTER A MINIMUM OF 72 HOURS FOLLOWING INITIAL DRIVING. RE-STRIKING SHALL ACHIEVE A BLOW COUNT OF 20 BLOWS PER INCH. DYNAMIC LOAD TESTING OF THE TEST PILES SHALL BE PERFORMED ON THE RE-STRIKE. DRIVING RECORDS SHALL BE AVAILABLE FOR REVIEW BY THE ENDIFIED DIFFERENTIAL ATION. THE ENGINEER DURING PILE INSTALLATION

DRIVING SYSTEM: THE DRIVING SYSTEM APPROVAL AND ULTIMATE BEARING CAPACITY DETERMINATION FOR PILING SASTEM APPROVAL AND ULIMATE BEARING CAPACITY DETERMINATION FOR PILING SHALL BE BASED ON THE REQUIREMENTS OF SUBSECTION 805.09 "METHOD C - DYNAMIC LOAD TEST". IT IS ESTIMATED THAT A MINIMUM RATED HAMMER ENERGY OF XX,XXX FT. LBS. PER BLOW WILL BE REQUIRED TO OBTAIN THE ULTIMATE BEARING CAPACITY AT BENTS 1 & 8. IT IS ESTIMATED THAT A MINIMUM RATED HAMMER ENERGY OF XX,XXX FT. LBS. PER BLOW WILL BE REQUIRED TO OBTAIN THE ULTIMATE DEADING CAPACITY AT DENTE O THEY. ULTIMATE BEARING CAPACITY AT BENTS 2 THRU

FOOTINGS: THE TOP OF THE FOOTINGS AT BENTS 2 THRU 7 SHALL BE SET A MINIMUM OF 2'-O" BELOW NATURAL GROUND OR AT THE ELEVATIONS SHOWN ON THE PLANS, WHICHEVER IS LOWER. FOUNDATIONS FOR FOOTINGS SHALL BE PREPARED IN ACCORDANCE WITH SECTION 801.04

BRIDGE DECK: THE CONCRETE BRIDGE DECK, EXCEPT SHARED USE AREA, SHALL BE GIVEN A TINE FINISH AS SPECIFIED FOR FINAL FINISHING IN SUBSECTION 802.19 FOR CLASS 5 TINED BRIDGE ROADWAY SURFACE FINISH. THE SHARED USE AREA SHALL RECEIVE A CLASS 6 BROOMED FINISH.

PROTECTIVE SURFACE TREATMENT: CLASS I PROTECTIVE SURFACE TREATMENT SHALL BE APPLIED TO THE ROADWAY AND SHARED USE PATH SURFACES, TO THE INSIDE FACES AND TOPS OF THE PEDESTRIAN CONCRETE PARAPET RAIL AND THE RIGHT CONCRETE PARAPET RAIL, AND TO THE TOP AND BOTH FACES OF THE LEFT CONCRETE PARAPET

INTERMEDIATE BENTS FLASTOMERIC BEARINGS 240'-0" PRESTRESSED CONCRETE GIRDER SPAN 240'-0" CONTINUOUS PLATE GIRDER UNIT 100'-0" PRESTRESSED CONCRRETE GIRDER UNIT DETAILS COMMON TO ALL UNITS DUMPED RIPRAP GENERAL NOTES FOR STEEL BRIDGE STRUCTURES STANDARD DETAILS FOR STEEL BRIDGE STRUCTURES POURED SILICONE JOINTS