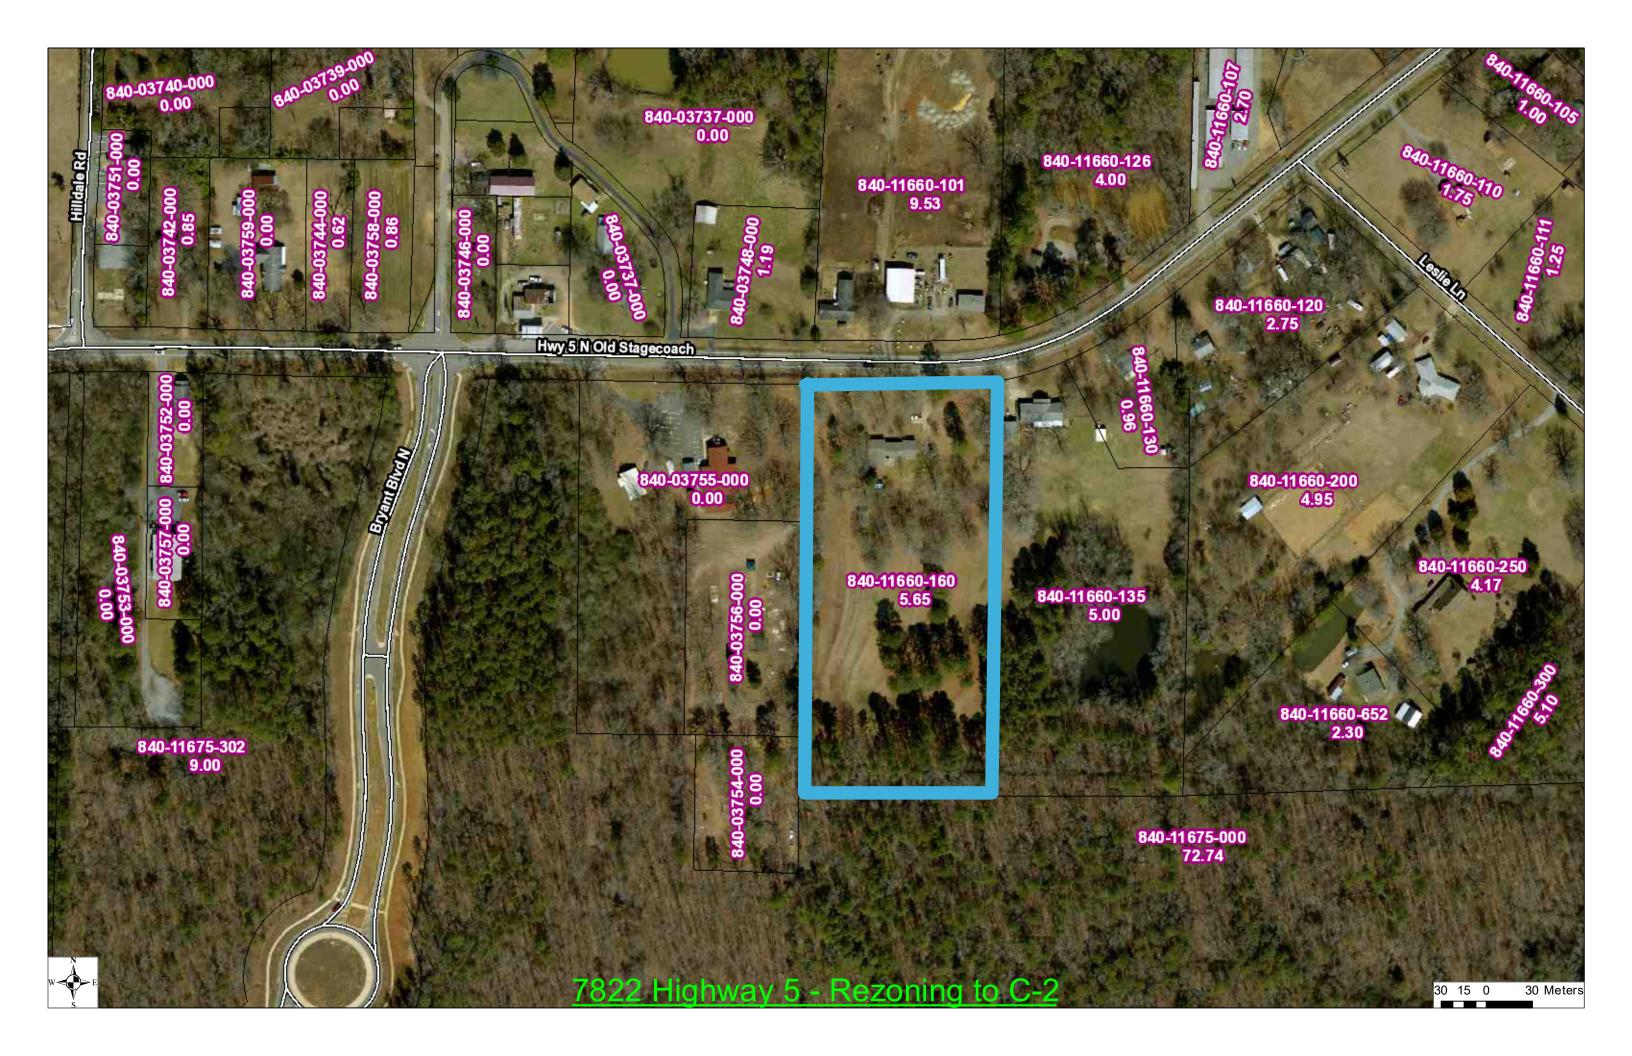

### **Planning & Community Development Department**

Presenter: Truett Smith, Director of Planning and Community Development

- 9. Ordinance An Ordinance Amending the Comprehensive Zoning Ordinance of the City of Bryant to Rezone Certain Property from C-2/R-E to C-2 (7822 Highway 5)
- 10. Ordinance An Ordinance Amending the Comprehensive Zoning Ordinance of the City of Bryant to Rezone Certain Property from C-1 to C-2 (9113 Highway 5)

### Documents:

Ord - Rezoning - 7822 Highway 5 North.pdf Ord - Rezoning - 9113 Highway 5 North.pdf

**MAYOR COMMENTS** 

**COUNCIL COMMENTS** 

**ADJOURNMENT** 

210 SW 3rd St. Bryant. AR 72022 (501)943-0999