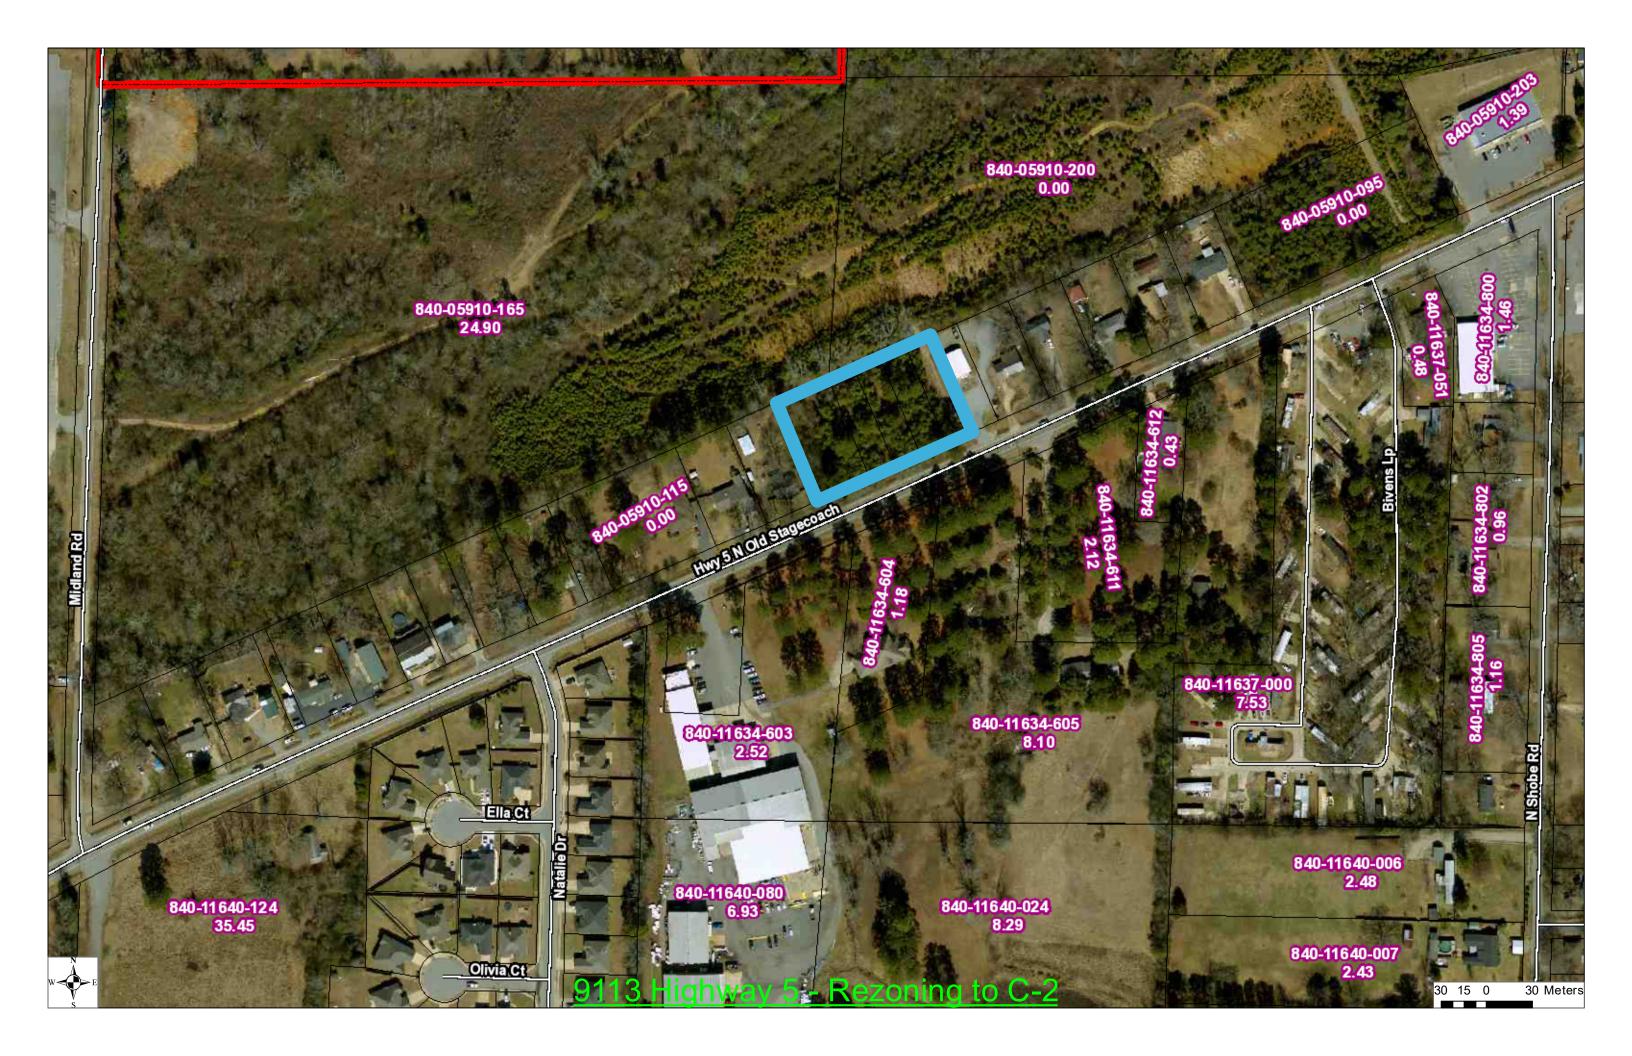

### **Planning & Community Development Department**

Presenter: Truett Smith, Director of Planning and Community Development

- 9. Ordinance An Ordinance Amending the Comprehensive Zoning Ordinance of the City of Bryant to Rezone Certain Property from C-2/R-E to C-2 (7822 Highway 5)
- 10. Ordinance An Ordinance Amending the Comprehensive Zoning Ordinance of the City of Bryant to Rezone Certain Property from C-1 to C-2 (9113 Highway 5)

### Documents:

Ord - Rezoning - 7822 Highway 5 North.pdf Ord - Rezoning - 9113 Highway 5 North.pdf

**MAYOR COMMENTS** 

**COUNCIL COMMENTS** 

**ADJOURNMENT** 

210 SW 3rd St. Bryant. AR 72022 (501)943-0999