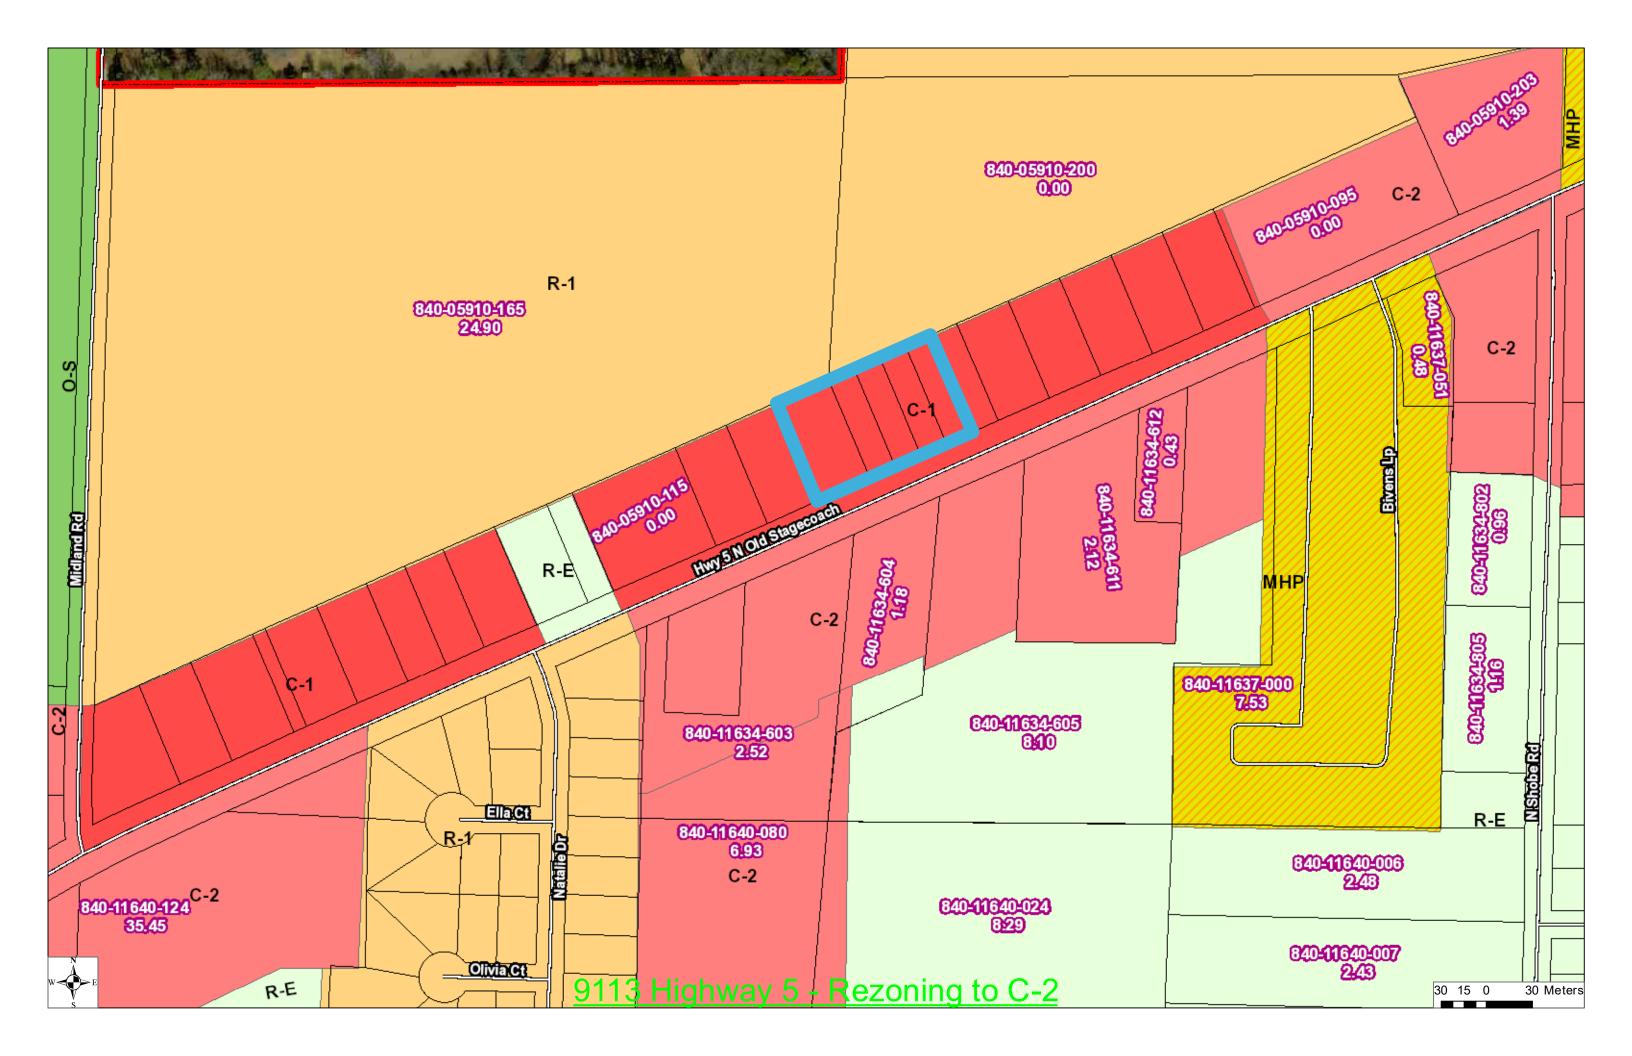

### **Planning & Community Development Department**

Presenter: Truett Smith, Director of Planning and Community Development

- 9. Ordinance An Ordinance Amending the Comprehensive Zoning Ordinance of the City of Bryant to Rezone Certain Property from C-2/R-E to C-2 (7822 Highway 5)
- 10. Ordinance An Ordinance Amending the Comprehensive Zoning Ordinance of the City of Bryant to Rezone Certain Property from C-1 to C-2 (9113 Highway 5)

### Documents:

Ord - Rezoning - 7822 Highway 5 North.pdf Ord - Rezoning - 9113 Highway 5 North.pdf

**MAYOR COMMENTS** 

**COUNCIL COMMENTS** 

**ADJOURNMENT** 

210 SW 3rd St. Bryant. AR 72022 (501)943-0999