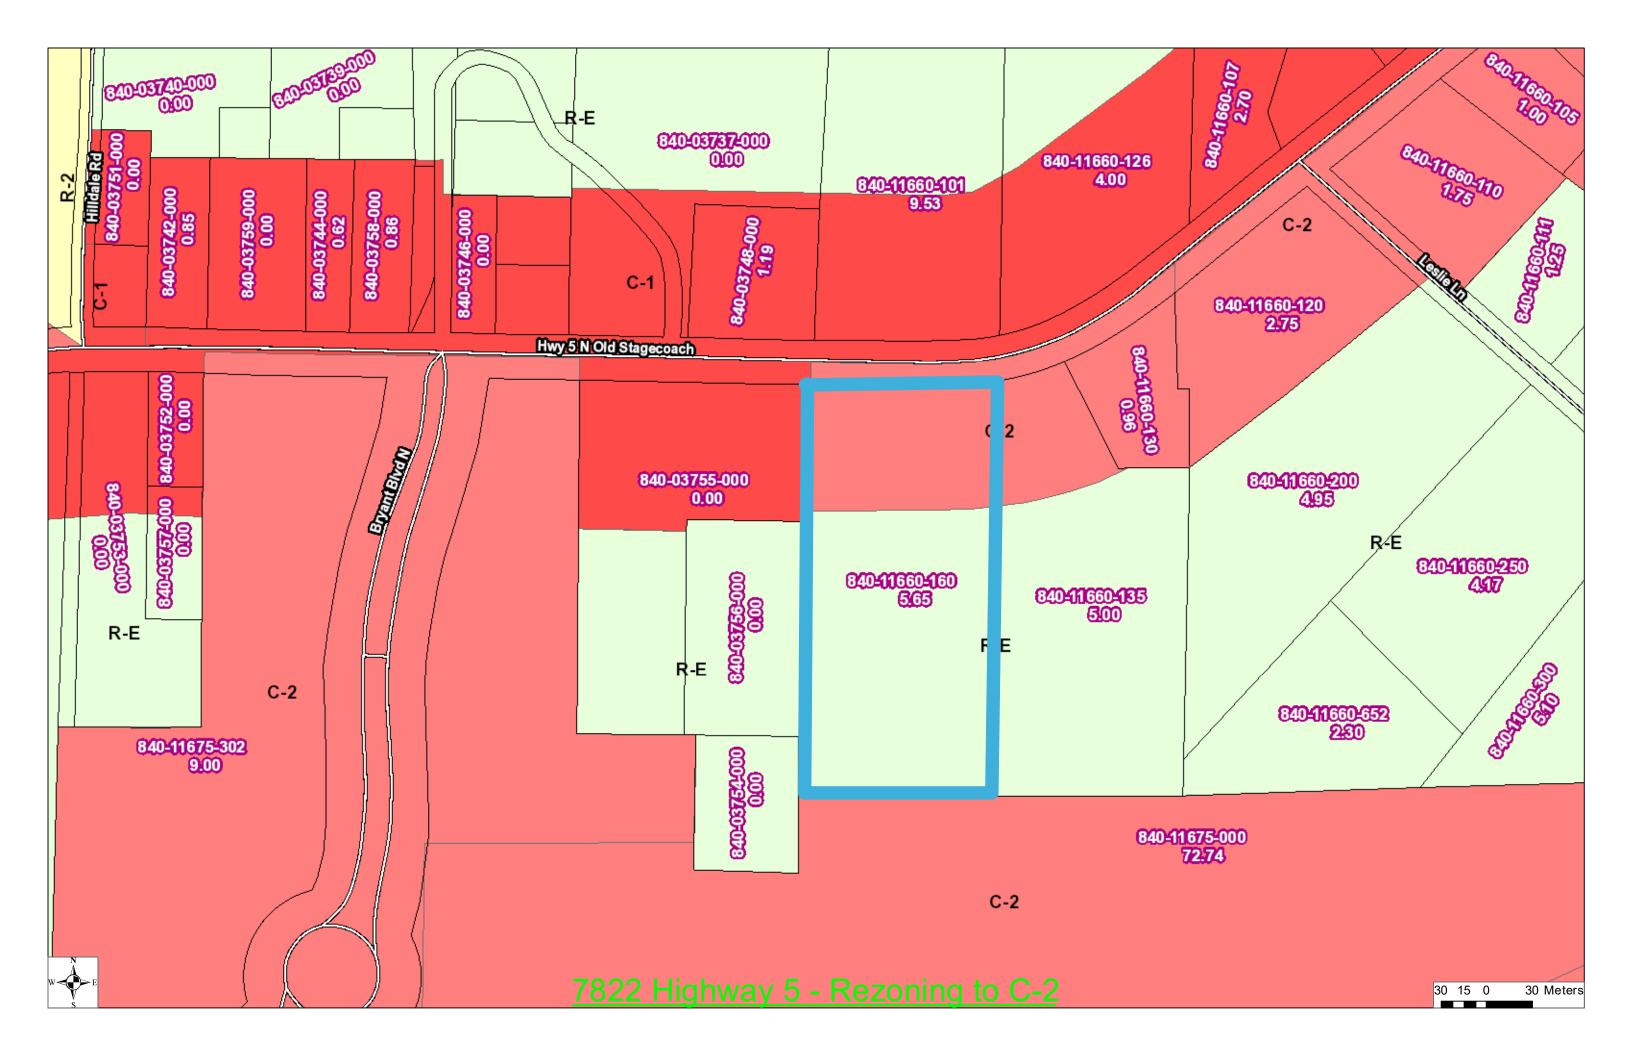

### **Planning & Community Development Department**

Presenter: Truett Smith, Director of Planning and Community Development

- 9. Ordinance An Ordinance Amending the Comprehensive Zoning Ordinance of the City of Bryant to Rezone Certain Property from C-2/R-E to C-2 (7822 Highway 5)
- 10. Ordinance An Ordinance Amending the Comprehensive Zoning Ordinance of the City of Bryant to Rezone Certain Property from C-1 to C-2 (9113 Highway 5)

### Documents:

Ord - Rezoning - 7822 Highway 5 North.pdf Ord - Rezoning - 9113 Highway 5 North.pdf

**MAYOR COMMENTS** 

**COUNCIL COMMENTS** 

**ADJOURNMENT** 

210 SW 3rd St. Bryant. AR 72022 (501)943-0999