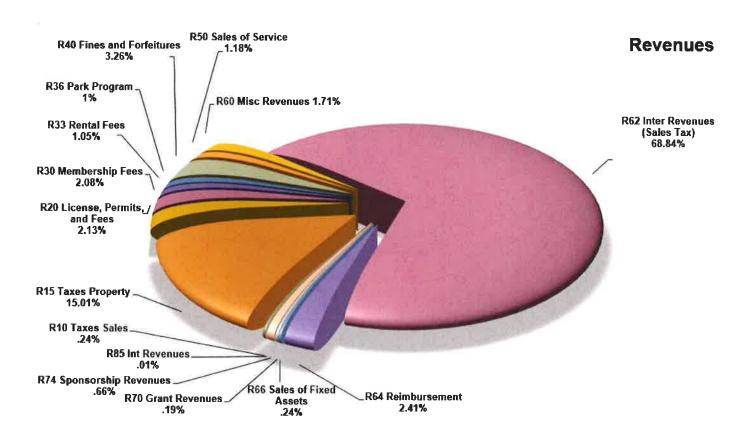

Each month the City receives 3% of sales tax back from the State of Arkansas, This 3% is mandated by the citizens via vote to be spent on the following listed categories, Roughly each month for the last two years the city has averaged around \$1,000,000 a month. You can see from the charts above and below what a large percentage Sales Taxes make up the overall total revenues for the General Fund.

#### Revenues

| Category                                   | Accounts               | Amount        | Enterprise/<br>Governmen<br>tal |
|--------------------------------------------|------------------------|---------------|---------------------------------|
| R50 Sale of Services                       | 4504-4569              | 8,385,528.00  | Е                               |
| R60 Misc Rev                               | 4600                   | 1,125.00      | E                               |
| R62 Intergovernmental Revenues             | 4625-4632              | 7,102,800.00  | E                               |
| R64 Reimbursement                          | 4640-4560              | 0.00          | Е                               |
| R66 Sale of Equipment                      | 4900                   | 0.00          | E                               |
| R85 Interest Revenues                      | 4850                   | 0.00          | E                               |
| E01 Personnel                              | 5000-5070              | 2,154,596.93  | E                               |
| E10 Building & Grounds                     | 5102-5145              | 483,642.00    | E                               |
| E20 Vehicles                               | 5200-5225, 5240        | 137,000.00    | E                               |
| E30 Supplies                               | 5300-5380              | 2,369,900.00  | E                               |
| E40 Operations                             | 5405-5547              | 777,900.00    | E                               |
| E55 Prof Services                          | 5550-5593              | 138,000.00    | E                               |
| E60 Misc                                   | 5600-5650              | 193,675.00    | E                               |
| E62 Intergovernmental Transfers            | 5625-5642              | 7,194,800.00  | E                               |
| E68 Contract/Donations                     | 5680-5682              | 0.00          | E                               |
| E70 Grant                                  | 5700-5705              | 0.00          | E                               |
| E72 Bond Expense                           | 5722                   | 1,113,436.00  | E                               |
| E80 Fixed Assets/Debt/Leases and Overlays  | 5800-5910              | 4,917,822.00  | E                               |
| R10 Taxes Sales                            | 4656                   | 40,000.00     | G                               |
| R15 Taxes Property                         | 4150-4152              | 2,487,518.00  | G                               |
| R20 License, Permits and Fees              | 4200-4258              | 353,045.00    | G                               |
| R30 Membership Fees                        | 4300-4323              | 345,000.00    | G                               |
| R33 Rental Fees                            | 4332-4354              | 173,995.00    | G                               |
| R36 Park Program                           | 4259-4260, 4360, 4390  | 165,000.00    | G                               |
| R40 Fines and Forfeitures                  | 4400-4428              | 539,680.00    | G                               |
| R50 Sales of Service                       | 4500-4534              | 195,000.00    | G                               |
| R60 Misc Rev                               | 4600, 4602, 4394, 4650 | 283,970.00    | G                               |
| R62 Intergovernmental Revenues (Sales Tax) | 4626-4629              | 11,410,000.00 | G                               |
| R64 Reimbursement                          | 4640, 4560             | 399,500.00    | G                               |
| R66 Sale of Equipment                      | 4900                   | 40,000.00     | G                               |
| R70 Grant Revenues                         | 4700-4705              | 31,200.00     | G                               |
| R74 Sponsorship Revenues                   | 4740-4742              | 110,000.00    | G                               |
| R85 Interest Revenues                      | 4850                   | 1,750.00      | G                               |
| E01 Personnel                              | 5000-5070              | 11,256,507.20 | G                               |
| E10 Building & Grounds                     | 5102-5145              | 1,105,661.36  | G                               |
| E20 Vehicles                               | 5200-5225              | 534,225.00    | G                               |
| E30 Supplies                               | 5300-5380              | 501,000.00    | G                               |
| E40 Operations                             | 5405-5547              | 432,300.00    | G                               |
| E55 Prof Services                          | 5550-5593              | 626,039.80    | G                               |
| E60 Misc                                   | 5600-5650              | 525,694.90    | G                               |
| E68 Contract/Donations                     | 5680-5682              | 65,000.00     | G                               |
| E70 Grant                                  | 5700-5705              | 31,200.00     | G                               |
| E80 Fixed Assets/Debt/Leases and Overlays  | 5800-5910              | 1,713,839.86  | G                               |