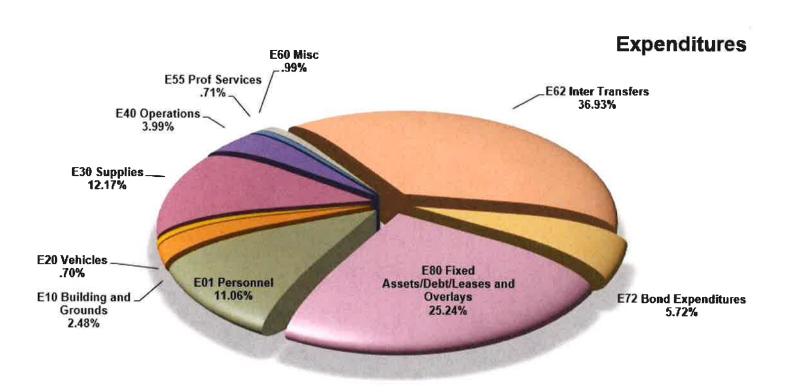

Total Capital Stormwater Cap

2,147,500

279,000

2019 Water Capital 2019 WW Capital

557,500 1,590,000

|                        |         |         |         |         |           |           |           | _       | p          | -,,              |
|------------------------|---------|---------|---------|---------|-----------|-----------|-----------|---------|------------|------------------|
|                        |         |         |         |         |           |           |           |         |            | %'s of the Whole |
| Personnel              | 568,703 | 166,632 | 299,376 | 409,798 | 1,473,030 | 3,354,838 | 3,575,895 | 332,263 | 10,180,535 | 75% Dep Exp Est  |
| Building&Grounds       | 48,727  | 4,150   | 32,890  | 27,490  | 655,690   | 147,800   | 126,214   | 5,980   | 1,048,941  | 8% included for  |
| Vehicle                | 3,425   | 0       | 10,200  | 0       | 18,000    | 116,000   | 231,250   | 8,500   | 387,375    | 3% first time    |
| Supply                 | 9,500   | 1,200   | 10,400  | 9,000   | 75,100    | 118,850   | 43,600    | 900     | 268,550    | 2% in budgeting  |
| Operations             | 36,100  | 20,100  | 73,820  | 3,000   | 36,180    | 13,550    | 16,600    | 7,000   | 206,350    | 2%               |
| Professional Services  | 55,100  | 15,600  | 18,525  | 6,500   | 169,565   | 3,000     | 10,000    | 20,300  | 298,590    | 2%               |
| Miscellaneous          | 147,850 | 114,050 | 3,500   | 4,960   | 15,620    | 13,040    | 166,370   | 9,000   | 474,390    | 4%               |
| Contract/Donations     | 65,000  | 0       | 0       | 0       | 0         | 0         | 0         |         | 65,000     | 0%               |
| Grant                  | 0       | 0       | 0       | 0       | 0         | 0         | 31,200    |         | 31,200     | 0%               |
| Fixed Assets/Lease Pmt | 0       | 0       | 0       | 0       | 67,010    | 172,330   | 343,500   |         | 582,840    | 4%               |
| Total                  | 934,405 | 321,732 | 448,711 | 460,748 | 2,510,195 | 3,939,408 | 4,544,629 | 383,943 | 13,543,772 | 100%             |
|                        |         |         |         |         |           |           |           |         |            |                  |

#### Revenues

| Category                                   | Accounts               | Amount        | Enterprise/<br>Governmen<br>tal |
|--------------------------------------------|------------------------|---------------|---------------------------------|
| R50 Sale of Services                       | 4504-4569              | 8,385,528.00  | Е                               |
| R60 Misc Rev                               | 4600                   | 1,125.00      | E                               |
| R62 Intergovernmental Revenues             | 4625-4632              | 7,102,800.00  | E                               |
| R64 Reimbursement                          | 4640-4560              | 0.00          | Е                               |
| R66 Sale of Equipment                      | 4900                   | 0.00          | E                               |
| R85 Interest Revenues                      | 4850                   | 0.00          | E                               |
| E01 Personnel                              | 5000-5070              | 2,154,596.93  | E                               |
| E10 Building & Grounds                     | 5102-5145              | 483,642.00    | E                               |
| E20 Vehicles                               | 5200-5225, 5240        | 137,000.00    | E                               |
| E30 Supplies                               | 5300-5380              | 2,369,900.00  | E                               |
| E40 Operations                             | 5405-5547              | 777,900.00    | E                               |
| E55 Prof Services                          | 5550-5593              | 138,000.00    | E                               |
| E60 Misc                                   | 5600-5650              | 193,675.00    | E                               |
| E62 Intergovernmental Transfers            | 5625-5642              | 7,194,800.00  | E                               |
| E68 Contract/Donations                     | 5680-5682              | 0.00          | E                               |
| E70 Grant                                  | 5700-5705              | 0.00          | E                               |
| E72 Bond Expense                           | 5722                   | 1,113,436.00  | E                               |
| E80 Fixed Assets/Debt/Leases and Overlays  | 5800-5910              | 4,917,822.00  | E                               |
| R10 Taxes Sales                            | 4656                   | 40,000.00     | G                               |
| R15 Taxes Property                         | 4150-4152              | 2,487,518.00  | G                               |
| R20 License, Permits and Fees              | 4200-4258              | 353,045.00    | G                               |
| R30 Membership Fees                        | 4300-4323              | 345,000.00    | G                               |
| R33 Rental Fees                            | 4332-4354              | 173,995.00    | G                               |
| R36 Park Program                           | 4259-4260, 4360, 4390  | 165,000.00    | G                               |
| R40 Fines and Forfeitures                  | 4400-4428              | 539,680.00    | G                               |
| R50 Sales of Service                       | 4500-4534              | 195,000.00    | G                               |
| R60 Misc Rev                               | 4600, 4602, 4394, 4650 | 283,970.00    | G                               |
| R62 Intergovernmental Revenues (Sales Tax) | 4626-4629              | 11,410,000.00 | G                               |
| R64 Reimbursement                          | 4640, 4560             | 399,500.00    | G                               |
| R66 Sale of Equipment                      | 4900                   | 40,000.00     | G                               |
| R70 Grant Revenues                         | 4700-4705              | 31,200.00     | G                               |
| R74 Sponsorship Revenues                   | 4740-4742              | 110,000.00    | G                               |
| R85 Interest Revenues                      | 4850                   | 1,750.00      | G                               |
| E01 Personnel                              | 5000-5070              | 11,256,507.20 | G                               |
| E10 Building & Grounds                     | 5102-5145              | 1,105,661.36  | G                               |
| E20 Vehicles                               | 5200-5225              | 534,225.00    | G                               |
| E30 Supplies                               | 5300-5380              | 501,000.00    | G                               |
| E40 Operations                             | 5405-5547              | 432,300.00    | G                               |
| E55 Prof Services                          | 5550-5593              | 626,039.80    | G                               |
| E60 Misc                                   | 5600-5650              | 525,694.90    | G                               |
| E68 Contract/Donations                     | 5680-5682              | 65,000.00     | G                               |
| E70 Grant                                  | 5700-5705              | 31,200.00     | G                               |
| E80 Fixed Assets/Debt/Leases and Overlays  | 5800-5910              | 1,713,839.86  | G                               |