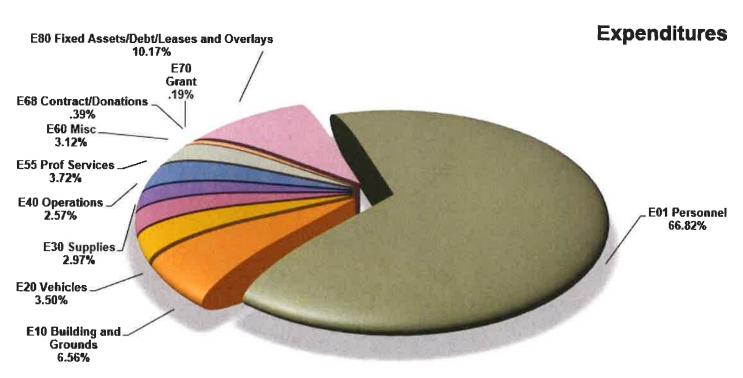

Total Capital Stormwater Cap

2,147,500

279,000

2019 Water Capital 2019 WW Capital

557,500 1,590,000

|                        |         |         |         |         |           |           |           | _       | p          | -,,              |
|------------------------|---------|---------|---------|---------|-----------|-----------|-----------|---------|------------|------------------|
|                        |         |         |         |         |           |           |           |         |            | %'s of the Whole |
| Personnel              | 568,703 | 166,632 | 299,376 | 409,798 | 1,473,030 | 3,354,838 | 3,575,895 | 332,263 | 10,180,535 | 75% Dep Exp Est  |
| Building&Grounds       | 48,727  | 4,150   | 32,890  | 27,490  | 655,690   | 147,800   | 126,214   | 5,980   | 1,048,941  | 8% included for  |
| Vehicle                | 3,425   | 0       | 10,200  | 0       | 18,000    | 116,000   | 231,250   | 8,500   | 387,375    | 3% first time    |
| Supply                 | 9,500   | 1,200   | 10,400  | 9,000   | 75,100    | 118,850   | 43,600    | 900     | 268,550    | 2% in budgeting  |
| Operations             | 36,100  | 20,100  | 73,820  | 3,000   | 36,180    | 13,550    | 16,600    | 7,000   | 206,350    | 2%               |
| Professional Services  | 55,100  | 15,600  | 18,525  | 6,500   | 169,565   | 3,000     | 10,000    | 20,300  | 298,590    | 2%               |
| Miscellaneous          | 147,850 | 114,050 | 3,500   | 4,960   | 15,620    | 13,040    | 166,370   | 9,000   | 474,390    | 4%               |
| Contract/Donations     | 65,000  | 0       | 0       | 0       | 0         | 0         | 0         |         | 65,000     | 0%               |
| Grant                  | 0       | 0       | 0       | 0       | 0         | 0         | 31,200    |         | 31,200     | 0%               |
| Fixed Assets/Lease Pmt | 0       | 0       | 0       | 0       | 67,010    | 172,330   | 343,500   |         | 582,840    | 4%               |
| Total                  | 934,405 | 321,732 | 448,711 | 460,748 | 2,510,195 | 3,939,408 | 4,544,629 | 383,943 | 13,543,772 | 100%             |
|                        |         |         |         |         |           |           |           |         |            |                  |

#### Revenues

| Category                                   | Accounts               | Amount        | Enterprise/<br>Governmen<br>tal |
|--------------------------------------------|------------------------|---------------|---------------------------------|
| R50 Sale of Services                       | 4504-4569              | 8,385,528.00  | Е                               |
| R60 Misc Rev                               | 4600                   | 1,125.00      | E                               |
| R62 Intergovernmental Revenues             | 4625-4632              | 7,102,800.00  | E                               |
| R64 Reimbursement                          | 4640-4560              | 0.00          | Е                               |
| R66 Sale of Equipment                      | 4900                   | 0.00          | E                               |
| R85 Interest Revenues                      | 4850                   | 0.00          | E                               |
| E01 Personnel                              | 5000-5070              | 2,154,596.93  | E                               |
| E10 Building & Grounds                     | 5102-5145              | 483,642.00    | E                               |
| E20 Vehicles                               | 5200-5225, 5240        | 137,000.00    | E                               |
| E30 Supplies                               | 5300-5380              | 2,369,900.00  | E                               |
| E40 Operations                             | 5405-5547              | 777,900.00    | E                               |
| E55 Prof Services                          | 5550-5593              | 138,000.00    | E                               |
| E60 Misc                                   | 5600-5650              | 193,675.00    | E                               |
| E62 Intergovernmental Transfers            | 5625-5642              | 7,194,800.00  | E                               |
| E68 Contract/Donations                     | 5680-5682              | 0.00          | E                               |
| E70 Grant                                  | 5700-5705              | 0.00          | E                               |
| E72 Bond Expense                           | 5722                   | 1,113,436.00  | E                               |
| E80 Fixed Assets/Debt/Leases and Overlays  | 5800-5910              | 4,917,822.00  | E                               |
| R10 Taxes Sales                            | 4656                   | 40,000.00     | G                               |
| R15 Taxes Property                         | 4150-4152              | 2,487,518.00  | G                               |
| R20 License, Permits and Fees              | 4200-4258              | 353,045.00    | G                               |
| R30 Membership Fees                        | 4300-4323              | 345,000.00    | G                               |
| R33 Rental Fees                            | 4332-4354              | 173,995.00    | G                               |
| R36 Park Program                           | 4259-4260, 4360, 4390  | 165,000.00    | G                               |
| R40 Fines and Forfeitures                  | 4400-4428              | 539,680.00    | G                               |
| R50 Sales of Service                       | 4500-4534              | 195,000.00    | G                               |
| R60 Misc Rev                               | 4600, 4602, 4394, 4650 | 283,970.00    | G                               |
| R62 Intergovernmental Revenues (Sales Tax) | 4626-4629              | 11,410,000.00 | G                               |
| R64 Reimbursement                          | 4640, 4560             | 399,500.00    | G                               |
| R66 Sale of Equipment                      | 4900                   | 40,000.00     | G                               |
| R70 Grant Revenues                         | 4700-4705              | 31,200.00     | G                               |
| R74 Sponsorship Revenues                   | 4740-4742              | 110,000.00    | G                               |
| R85 Interest Revenues                      | 4850                   | 1,750.00      | G                               |
| E01 Personnel                              | 5000-5070              | 11,256,507.20 | G                               |
| E10 Building & Grounds                     | 5102-5145              | 1,105,661.36  | G                               |
| E20 Vehicles                               | 5200-5225              | 534,225.00    | G                               |
| E30 Supplies                               | 5300-5380              | 501,000.00    | G                               |
| E40 Operations                             | 5405-5547              | 432,300.00    | G                               |
| E55 Prof Services                          | 5550-5593              | 626,039.80    | G                               |
| E60 Misc                                   | 5600-5650              | 525,694.90    | G                               |
| E68 Contract/Donations                     | 5680-5682              | 65,000.00     | G                               |
| E70 Grant                                  | 5700-5705              | 31,200.00     | G                               |
| E80 Fixed Assets/Debt/Leases and Overlays  | 5800-5910              | 1,713,839.86  | G                               |