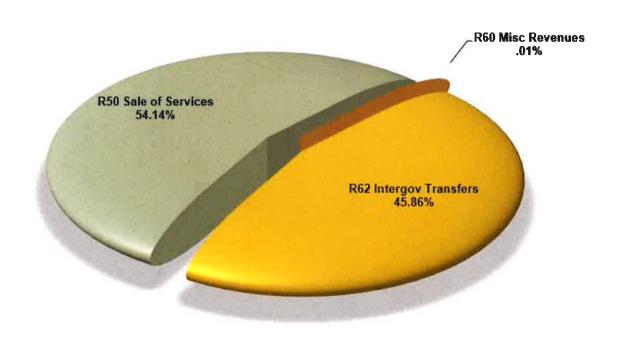

#### Revenues

| Category                                   | Accounts               | Amount        | Enterprise/<br>Governmen<br>tal |
|--------------------------------------------|------------------------|---------------|---------------------------------|
| R50 Sale of Services                       | 4504-4569              | 8,385,528.00  | Е                               |
| R60 Misc Rev                               | 4600                   | 1,125.00      | E                               |
| R62 Intergovernmental Revenues             | 4625-4632              | 7,102,800.00  | E                               |
| R64 Reimbursement                          | 4640-4560              | 0.00          | Е                               |
| R66 Sale of Equipment                      | 4900                   | 0.00          | E                               |
| R85 Interest Revenues                      | 4850                   | 0.00          | E                               |
| E01 Personnel                              | 5000-5070              | 2,154,596.93  | E                               |
| E10 Building & Grounds                     | 5102-5145              | 483,642.00    | E                               |
| E20 Vehicles                               | 5200-5225, 5240        | 137,000.00    | E                               |
| E30 Supplies                               | 5300-5380              | 2,369,900.00  | E                               |
| E40 Operations                             | 5405-5547              | 777,900.00    | E                               |
| E55 Prof Services                          | 5550-5593              | 138,000.00    | E                               |
| E60 Misc                                   | 5600-5650              | 193,675.00    | E                               |
| E62 Intergovernmental Transfers            | 5625-5642              | 7,194,800.00  | E                               |
| E68 Contract/Donations                     | 5680-5682              | 0.00          | E                               |
| E70 Grant                                  | 5700-5705              | 0.00          | E                               |
| E72 Bond Expense                           | 5722                   | 1,113,436.00  | E                               |
| E80 Fixed Assets/Debt/Leases and Overlays  | 5800-5910              | 4,917,822.00  | E                               |
| R10 Taxes Sales                            | 4656                   | 40,000.00     | G                               |
| R15 Taxes Property                         | 4150-4152              | 2,487,518.00  | G                               |
| R20 License, Permits and Fees              | 4200-4258              | 353,045.00    | G                               |
| R30 Membership Fees                        | 4300-4323              | 345,000.00    | G                               |
| R33 Rental Fees                            | 4332-4354              | 173,995.00    | G                               |
| R36 Park Program                           | 4259-4260, 4360, 4390  | 165,000.00    | G                               |
| R40 Fines and Forfeitures                  | 4400-4428              | 539,680.00    | G                               |
| R50 Sales of Service                       | 4500-4534              | 195,000.00    | G                               |
| R60 Misc Rev                               | 4600, 4602, 4394, 4650 | 283,970.00    | G                               |
| R62 Intergovernmental Revenues (Sales Tax) | 4626-4629              | 11,410,000.00 | G                               |
| R64 Reimbursement                          | 4640, 4560             | 399,500.00    | G                               |
| R66 Sale of Equipment                      | 4900                   | 40,000.00     | G                               |
| R70 Grant Revenues                         | 4700-4705              | 31,200.00     | G                               |
| R74 Sponsorship Revenues                   | 4740-4742              | 110,000.00    | G                               |
| R85 Interest Revenues                      | 4850                   | 1,750.00      | G                               |
| E01 Personnel                              | 5000-5070              | 11,256,507.20 | G                               |
| E10 Building & Grounds                     | 5102-5145              | 1,105,661.36  | G                               |
| E20 Vehicles                               | 5200-5225              | 534,225.00    | G                               |
| E30 Supplies                               | 5300-5380              | 501,000.00    | G                               |
| E40 Operations                             | 5405-5547              | 432,300.00    | G                               |
| E55 Prof Services                          | 5550-5593              | 626,039.80    | G                               |
| E60 Misc                                   | 5600-5650              | 525,694.90    | G                               |
| E68 Contract/Donations                     | 5680-5682              | 65,000.00     | G                               |
| E70 Grant                                  | 5700-5705              | 31,200.00     | G                               |
| E80 Fixed Assets/Debt/Leases and Overlays  | 5800-5910              | 1,713,839.86  | G                               |