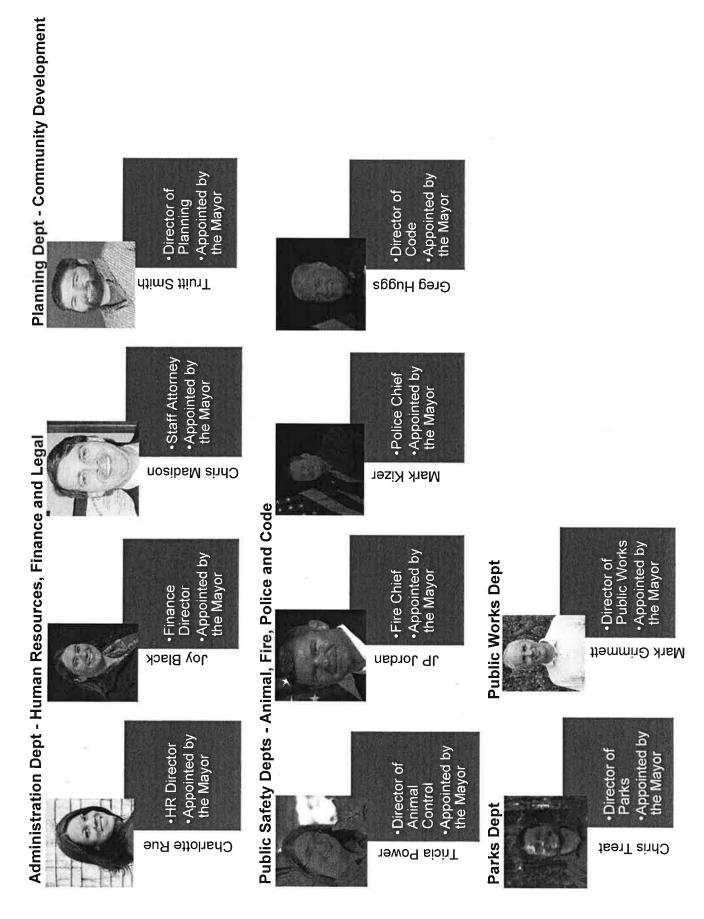

The city has operated under the Mayoral form of government since its inception. Policymaking and legislative authority are vested in a Council consisting of the Mayor and eight other council members. The Council is responsible for, among other things, passing ordinances, adopting the budget, and appointing committees. The Mayor is responsible for carrying out the policies and ordinances of the city, for overseeing the day-to-day operations of the city and for appointing the heads of the various departments. The Council is elected on a nonpartisan basis. The Mayor is a voting member of the Council with veto power, and presides over Council meetings. Council members serve two-year terms with all eight members elected every two years. The Mayor is elected by the city at large, and the other Council members are elected by ward. There are two Council members per each of the four Wards.