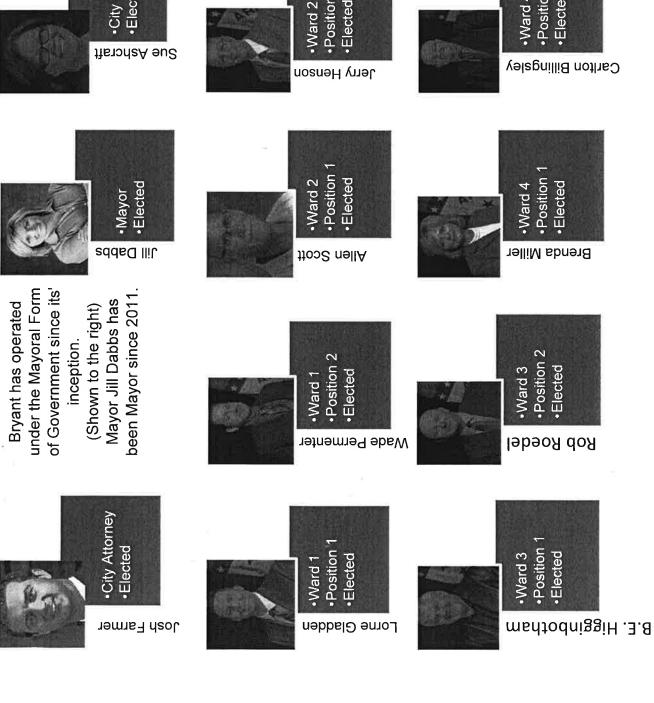

The city has operated under the Mayoral form of government since its inception. Policymaking and legislative authority are vested in a Council consisting of the Mayor and eight other council members. The Council is responsible for, among other things, passing ordinances, adopting the budget, and appointing committees. The Mayor is responsible for carrying out the policies and ordinances of the city, for overseeing the day-to-day operations of the city and for appointing the heads of the various departments. The Council is elected on a nonpartisan basis. The Mayor is a voting member of the Council with veto power, and presides over Council meetings. Council members serve two-year terms with all eight members elected every two years. The Mayor is elected by the city at large, and the other Council members are elected by ward. There are two Council members per each of the four Wards.