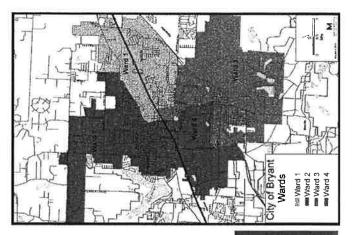

The city has operated under the Mayoral form of government since its inception. Policymaking and legislative authority are vested in a Council consisting of the Mayor and eight other council members. The Council is responsible for, among other things, passing ordinances, adopting the budget, and appointing committees. The Mayor is responsible for carrying out the policies and ordinances of the city, for overseeing the day-to-day operations of the city and for appointing the heads of the various departments. The Council is elected on a nonpartisan basis. The Mayor is a voting member of the Council with veto power, and presides over Council meetings. Council members serve two-year terms with all eight members elected every two years. The Mayor is elected by the city at large, and the other Council members are elected by ward. There are two Council members per each of the four Wards.