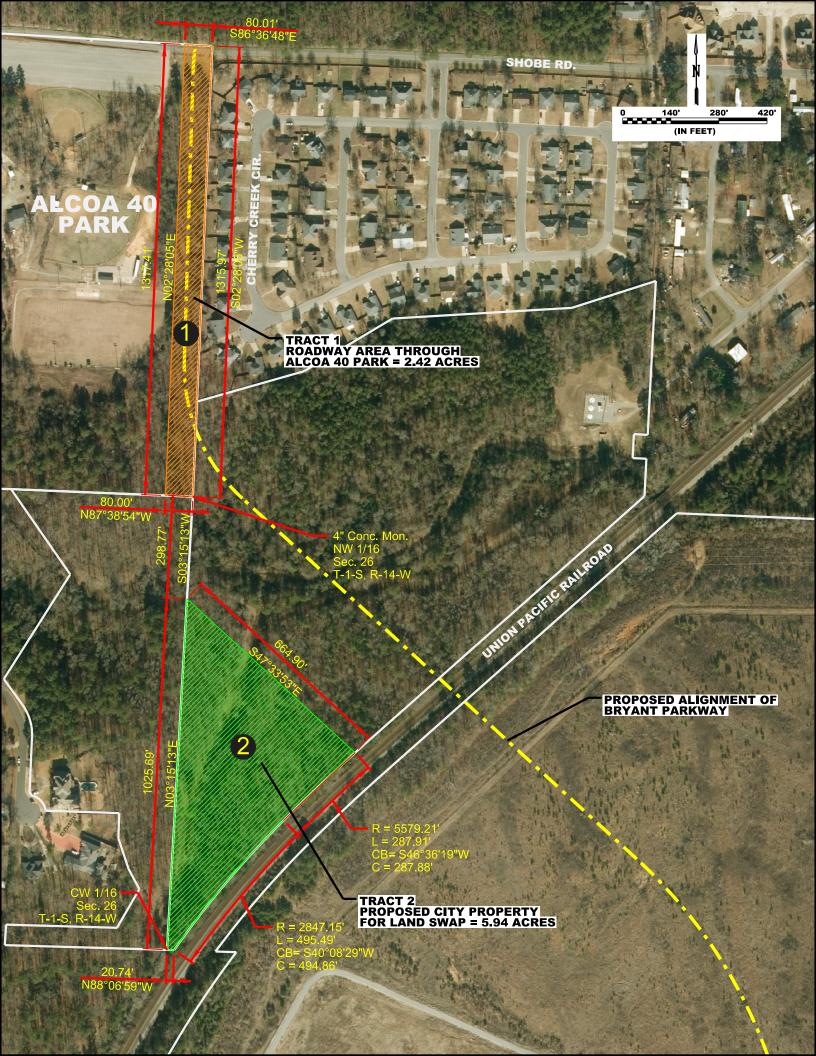

#### **Parks And Recreation**

Presented by: Chris Treat- Parks Director and Chris Madison - Staff Attorney

7. Resolution - Resolution Authorizing the Mayor to Execute such Documents as Necessary to Remove Certain Lands in Alcoa 40 Park from State Parks Encumbrance and to Encumber Certain Additional Lands Owned by the City of Bryant.

Documents:

Resolution Authorizing Land Swap for Alcoa 40 State Parks Program.pdf Exhibit A to Resolution - Legal Description.pdf Alcoa 40 Park - Land Swap Exhibit.pdf