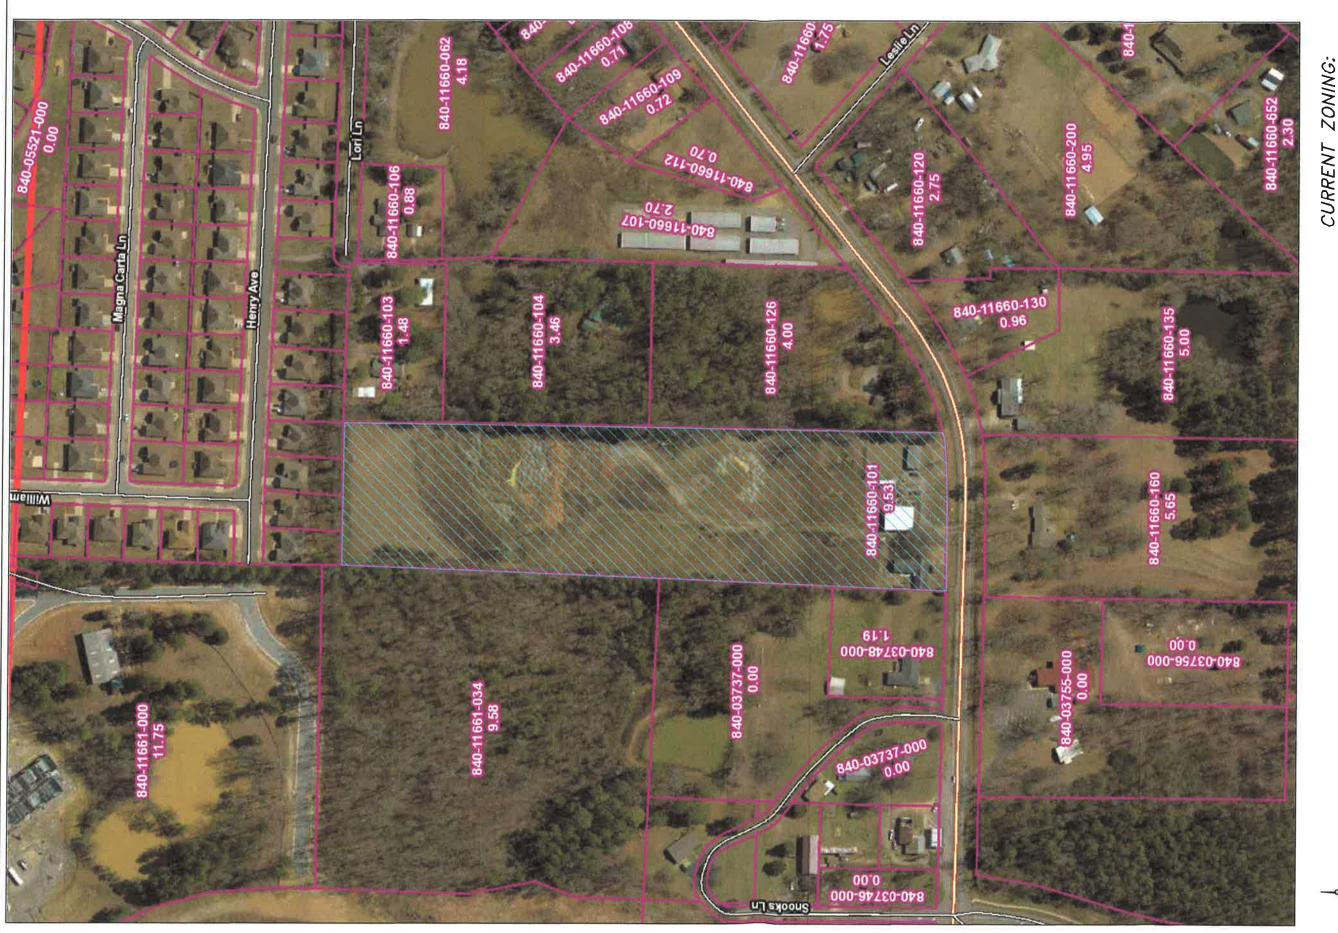

#### **Planning & Community Development Department**

Presenter: Truett Smith, Director of Planning and Community Development

- 9. Ordinance An Ordinance Amending the Comprehensive Zoning Ordinance of the City of Bryant to Rezone Certain Property From C-1/R-E to C-2. (7817 Highway 5)
- 10. Ordinance An Ordinance Amending the Comprehensive Zoning Ordinance of the City of Bryant to Rezone Certain Property From R-M to C-2. (23337 I-30)
- 11. Ordinance An Ordinance Amending the Comprehensive Zoning Ordinance of the City of Bryant to Rezone Certain Property From R-E to C-2. (601 North Reynolds Road)