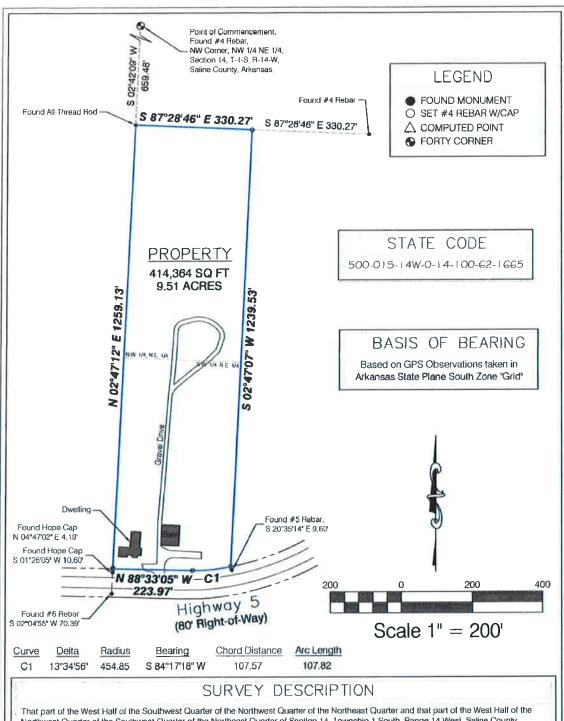

#### **Planning & Community Development Department**

Presenter: Truett Smith, Director of Planning and Community Development

- 9. Ordinance An Ordinance Amending the Comprehensive Zoning Ordinance of the City of Bryant to Rezone Certain Property From C-1/R-E to C-2. (7817 Highway 5)
- 10. Ordinance An Ordinance Amending the Comprehensive Zoning Ordinance of the City of Bryant to Rezone Certain Property From R-M to C-2. (23337 I-30)
- 11. Ordinance An Ordinance Amending the Comprehensive Zoning Ordinance of the City of Bryant to Rezone Certain Property From R-E to C-2. (601 North Reynolds Road)