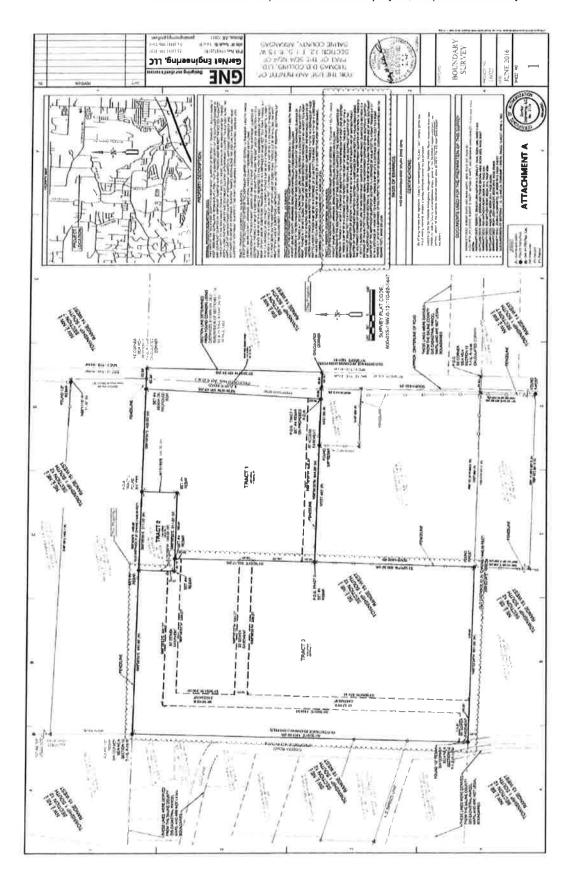

**Legal Department –** Attorney Chris Madison (1:02)

**Ordinance** Authorizing the Acquisition of Certain Lands by Eminent Domain Along Highway 5 Also Known as Old Stagecoach Road as More Specifically Described Herein For the Purposes of Expanding Water and Wastewater Infrastructure; Declaring an Emergency; And For Other Purposes.

**Motion** to suspend the rules and read the first, second and third reading by title only by Council Member Higginbotham, second by Council Member Permenter. Voice vote: 7 yeas and 1 nay – absent Gladden. Passed. Ordinance read by Attorney Madison.

**Motion** to Adopt by Council Member Permenter, second by Council Member Higginbotham. Roll Call Vote: 7 yeas and 1 nay – absent Gladden. Passed.

**Motion** to Approve Emergency Clause by Council Member Permenter, second by Council Member Higginbotham. 6 yeas and 2 nay – absent Gladden and Council Member Miller. Passed. **ORDINANCE 2018-19** 