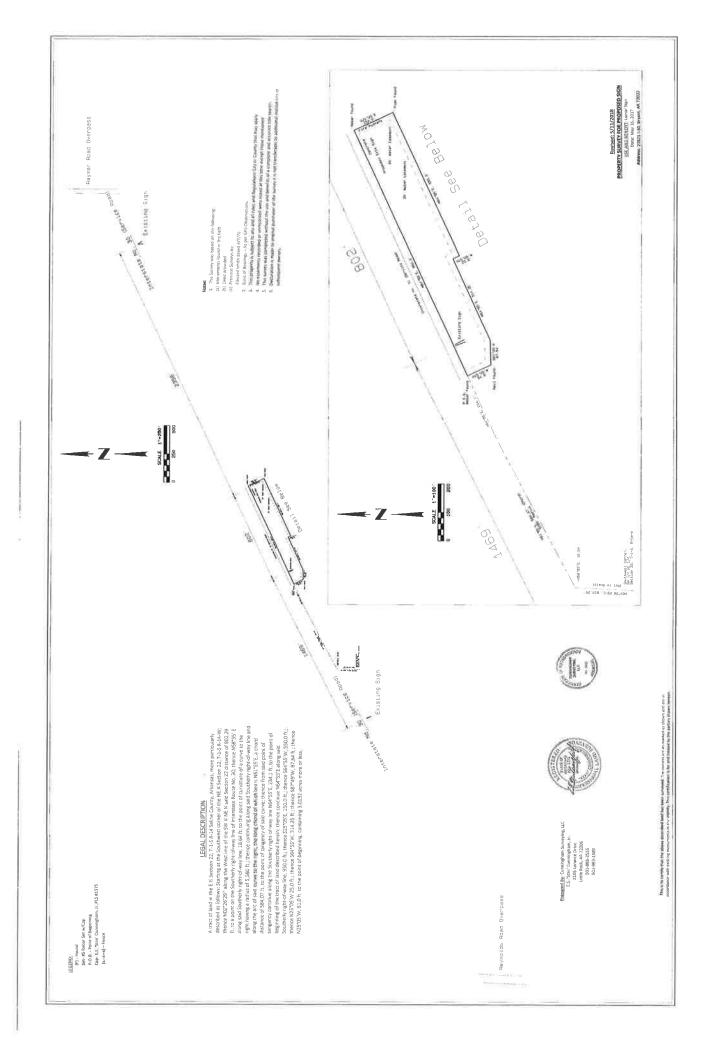

**Legal Department –** Attorney Chris Madison (1:02)

**Ordinance** Authorizing the Acquisition of Certain Lands by Eminent Domain Along Highway 5 Also Known as Old Stagecoach Road as More Specifically Described Herein For the Purposes of Expanding Water and Wastewater Infrastructure; Declaring an Emergency; And For Other Purposes.

**Motion** to suspend the rules and read the first, second and third reading by title only by Council Member Higginbotham, second by Council Member Permenter. Voice vote: 7 yeas and 1 nay – absent Gladden. Passed. Ordinance read by Attorney Madison.

**Motion** to Adopt by Council Member Permenter, second by Council Member Higginbotham. Roll Call Vote: 7 yeas and 1 nay – absent Gladden. Passed.

**Motion** to Approve Emergency Clause by Council Member Permenter, second by Council Member Higginbotham. 6 yeas and 2 nay – absent Gladden and Council Member Miller. Passed. **ORDINANCE 2018-19** 