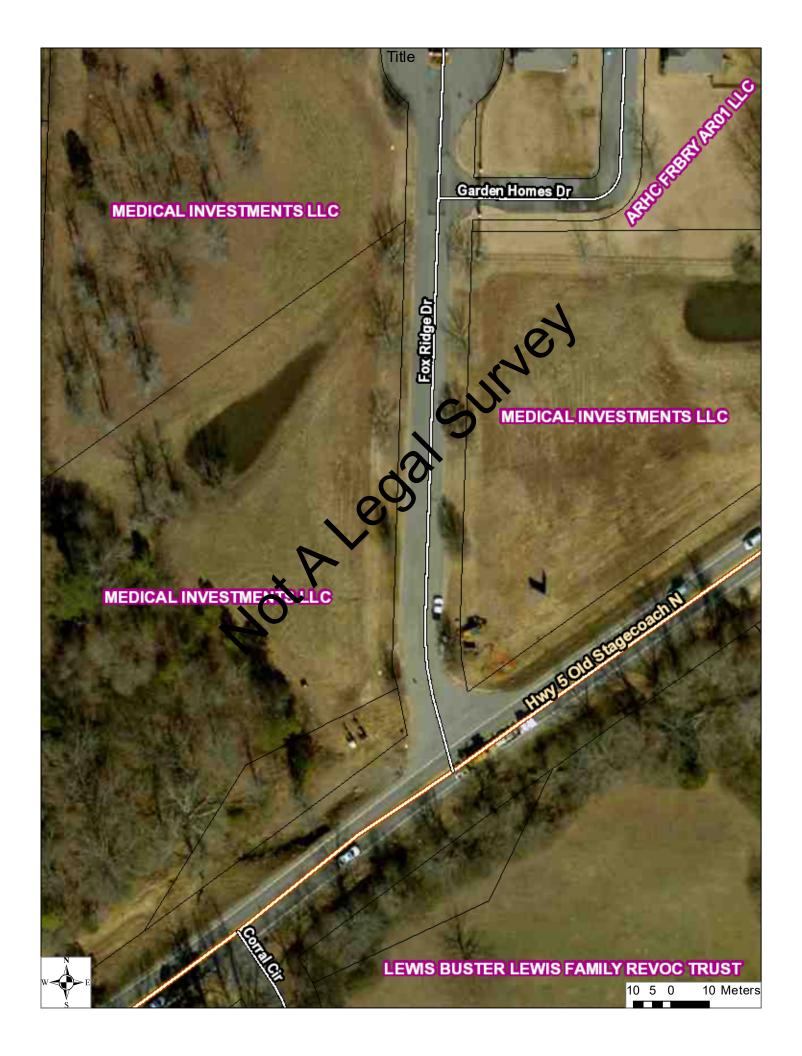

### **Legal Department**

3. An Ordinance Authorizing the Acquisition of Certain Lands by Eminent Domain Along Highway 5 Also Known as Old Stagecoach Road as More Specifically Described Herein For the Purposes of Expanding Water and Wastewater Infrastructure; Declaring an Emergency; And For Other Purposes.

Documents:

18 0529 Ordinance condemnation Medical Investments fox ridge.pdf foxridge gis image.pdf Fox ridge area image.PNG

**MAYOR COMMENTS** 

**COUNCIL COMMENTS** 

**ADJOURNMENT** 

210 SW 3rd St. Bryant. AR 72022 (501)943-0999