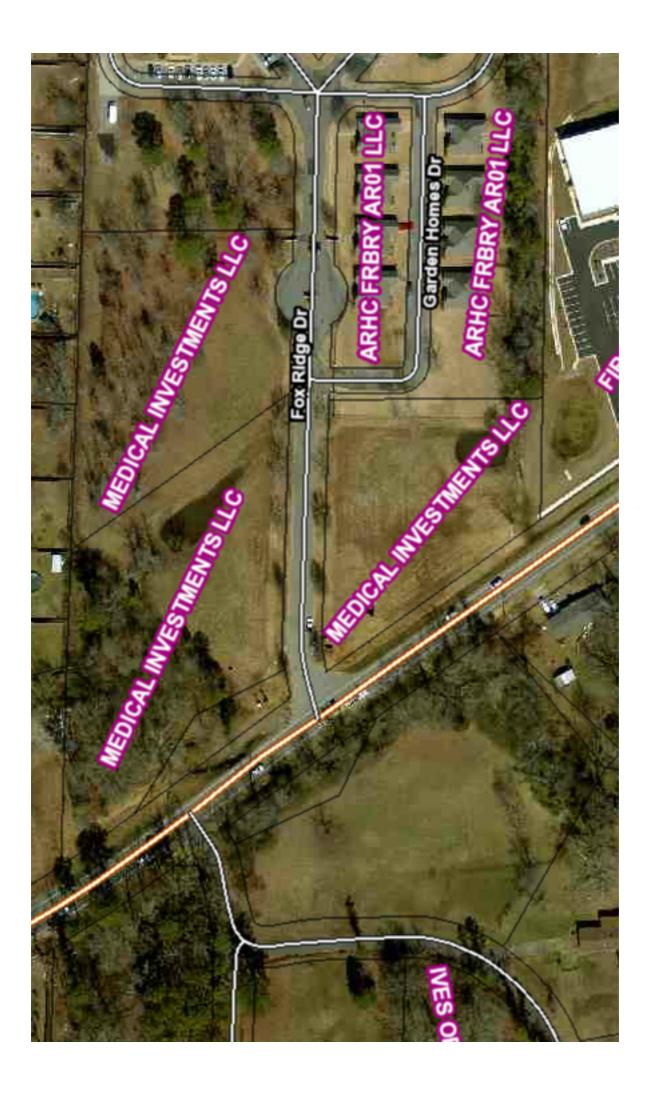

### **Legal Department**

3. An Ordinance Authorizing the Acquisition of Certain Lands by Eminent Domain Along Highway 5 Also Known as Old Stagecoach Road as More Specifically Described Herein For the Purposes of Expanding Water and Wastewater Infrastructure; Declaring an Emergency; And For Other Purposes.

Documents:

18 0529 Ordinance condemnation Medical Investments fox ridge.pdf foxridge gis image.pdf Fox ridge area image.PNG

**MAYOR COMMENTS** 

**COUNCIL COMMENTS** 

**ADJOURNMENT** 

210 SW 3rd St. Bryant. AR 72022 (501)943-0999